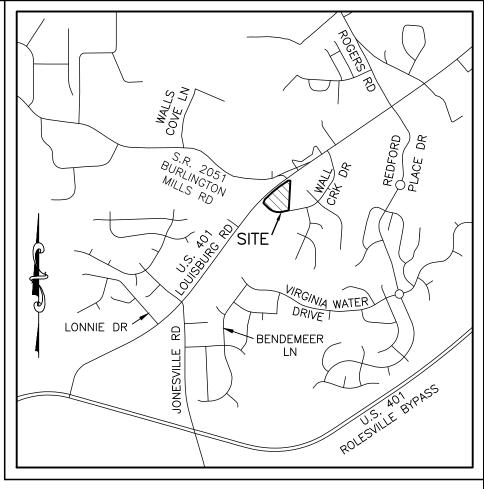

LANDCO LLC

C/O AUSTIN WILLIAMS
3 KEEL STREET, SUITE 2
WRIGHTSVILLE BEACH, NC 28480

D.B. 18103 PG 1563
PIN# 1758671871

9. DEVELOPER: WALLBROOK LANDCO LLC

C/O AUSTIN WILLIAMS
3 KEEL STREET, SUITE 2

WRIGHTSVILLE BEACH, NC 28480

10. ENGINEER: ARK CONSULTING GROUP, PLLC

(252) 558-0888

925-A CONFERENCE DRIVE GREENVILLE, NC 27858

11. LINEAR LENGTH OF NEW PUBLIC RIGHT-OF-WAY BEING DEDICATED: N/A

12. THE RIGHT OF WAY ALIGNMENT OF WALL CREEK DRIVE HAS BEEN MODIFIED FOR DESIGN PURPOSES. A SUBDIVISION PLAT ENTITLED "WALLBROOK PHASE 1 LOT 6 TOWNHOME SUBDIVISION PLAT", RECORDED IN BOOK OF MAPS 2025, PAGES 198—204, DEDICATES THE PUBLIC RIGHT OF WAY FOR WALL CREEK DRIVE ADJACENT TO LOT 8 USING THE NEW ALIGNMENT. THIS PLAT MODIFIES THE BOUNDARY OF LOT 8 TO MATCH THE DEDICATED RIGHT OF WAY LINE.



VICINITY MAP SCALE: 1" = ±2000'

#### REFERENCES

D.B. 14395 PG 2080 D.B. 18103 PG 1563 D.B. 18992 PG 412 B.M. 2011 PG 383 B.M. 2023 PG 1600-1602

# AREA TABULATION

|        | AREA (AC.) | MAX. BUA (85%) | PLANNED USE     |
|--------|------------|----------------|-----------------|
| LOT 8A | 2.9262     | 2.49 AC.       | NON-RESIDENTIAL |
| LOT 8B | 2.4031     | 2.04 AC.       | NON-RESIDENTIAL |
| TOTAL: | 5.3293     | 4.53 AC.       |                 |

(TOTAL AREA PRIOR TO RIGHT OF WAY ADJUSTMENT: 5.3456 AC.)



9201 ARBORETUM PARKWAY, SUITE 310 | RICHMOND, VA 23236 N.C. License No. C-3097 | P: (804) 323-9900 | F: (804) 323-0596 | www.imt.com

| REVISION # | DATE | REASON FOR REVISION |
|------------|------|---------------------|
|            |      |                     |

FINAL SU