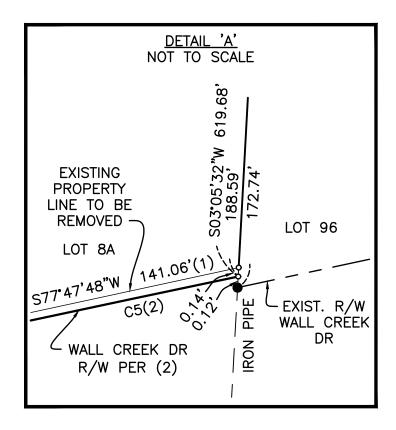

4

PERMANENT UTILITY EASEMENT D.B. 18992 PG 412

5

PERMANENT DRAINAGE EASEMENT D.B. 18992 PG 412

6

30' CITY OF RALEIGH SANITARY SEWER EASEMENT B.M. 2025 PG 198–204

7

CITY OF RALEIGH
WATERLINE EASEMENT
B.M. 2025 PG 198–204
(TO BE ABANDONED – SEE DETAIL 'D')