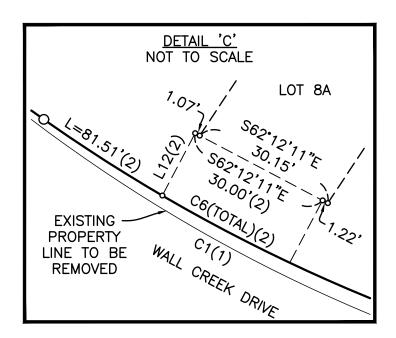

11. LINEAR LENGTH OF NEW PUBLIC RIGHT-OF-WAY BEING DEDICATED: N/A

12. THE RIGHT OF WAY ALIGNMENT OF WALL CREEK DRIVE HAS BEEN MODIFIED FOR DESIGN PURPOSES. A SUBDIVISION PLAT ENTITLED "WALLBROOK PHASE 1 LOT 6 TOWNHOME SUBDIVISION PLAT", RECORDED IN BOOK OF MAPS 2025, PAGES 198—204, DEDICATES THE PUBLIC RIGHT OF WAY FOR WALL CREEK DRIVE ADJACENT TO LOT 8 USING THE NEW ALIGNMENT. THIS PLAT MODIFIES THE BOUNDARY OF LOT 8 TO MATCH THE DEDICATED RIGHT OF WAY LINE.

4

PERMANENT UTILITY EASEMENT D.B. 18992 PG 412

5

PERMANENT DRAINAGE EASEMENT D.B. 18992 PG 412

6

30' CITY OF RALEIGH SANITARY SEWER EASEMENT B.M. 2025 PG 198–204

7

CITY OF RALEIGH
WATERLINE EASEMENT
B.M. 2025 PG 198–204
(TO BE ABANDONED – SEE DETAIL 'D')