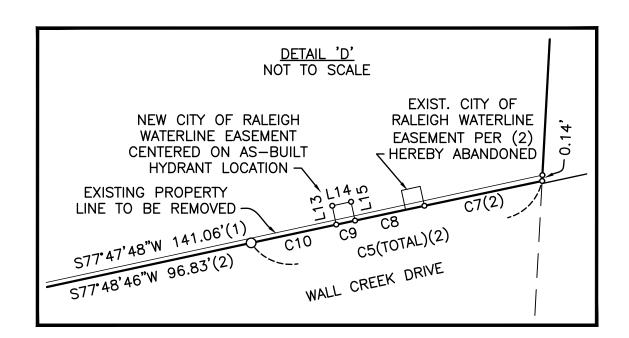

4

PERMANENT UTILITY EASEMENT D.B. 18992 PG 412

5

PERMANENT DRAINAGE EASEMENT D.B. 18992 PG 412

6

30' CITY OF RALEIGH SANITARY SEWER EASEMENT B.M. 2025 PG 198–204

7

CITY OF RALEIGH
WATERLINE EASEMENT
B.M. 2025 PG 198–204
(TO BE ABANDONED – SEE DETAIL 'D')