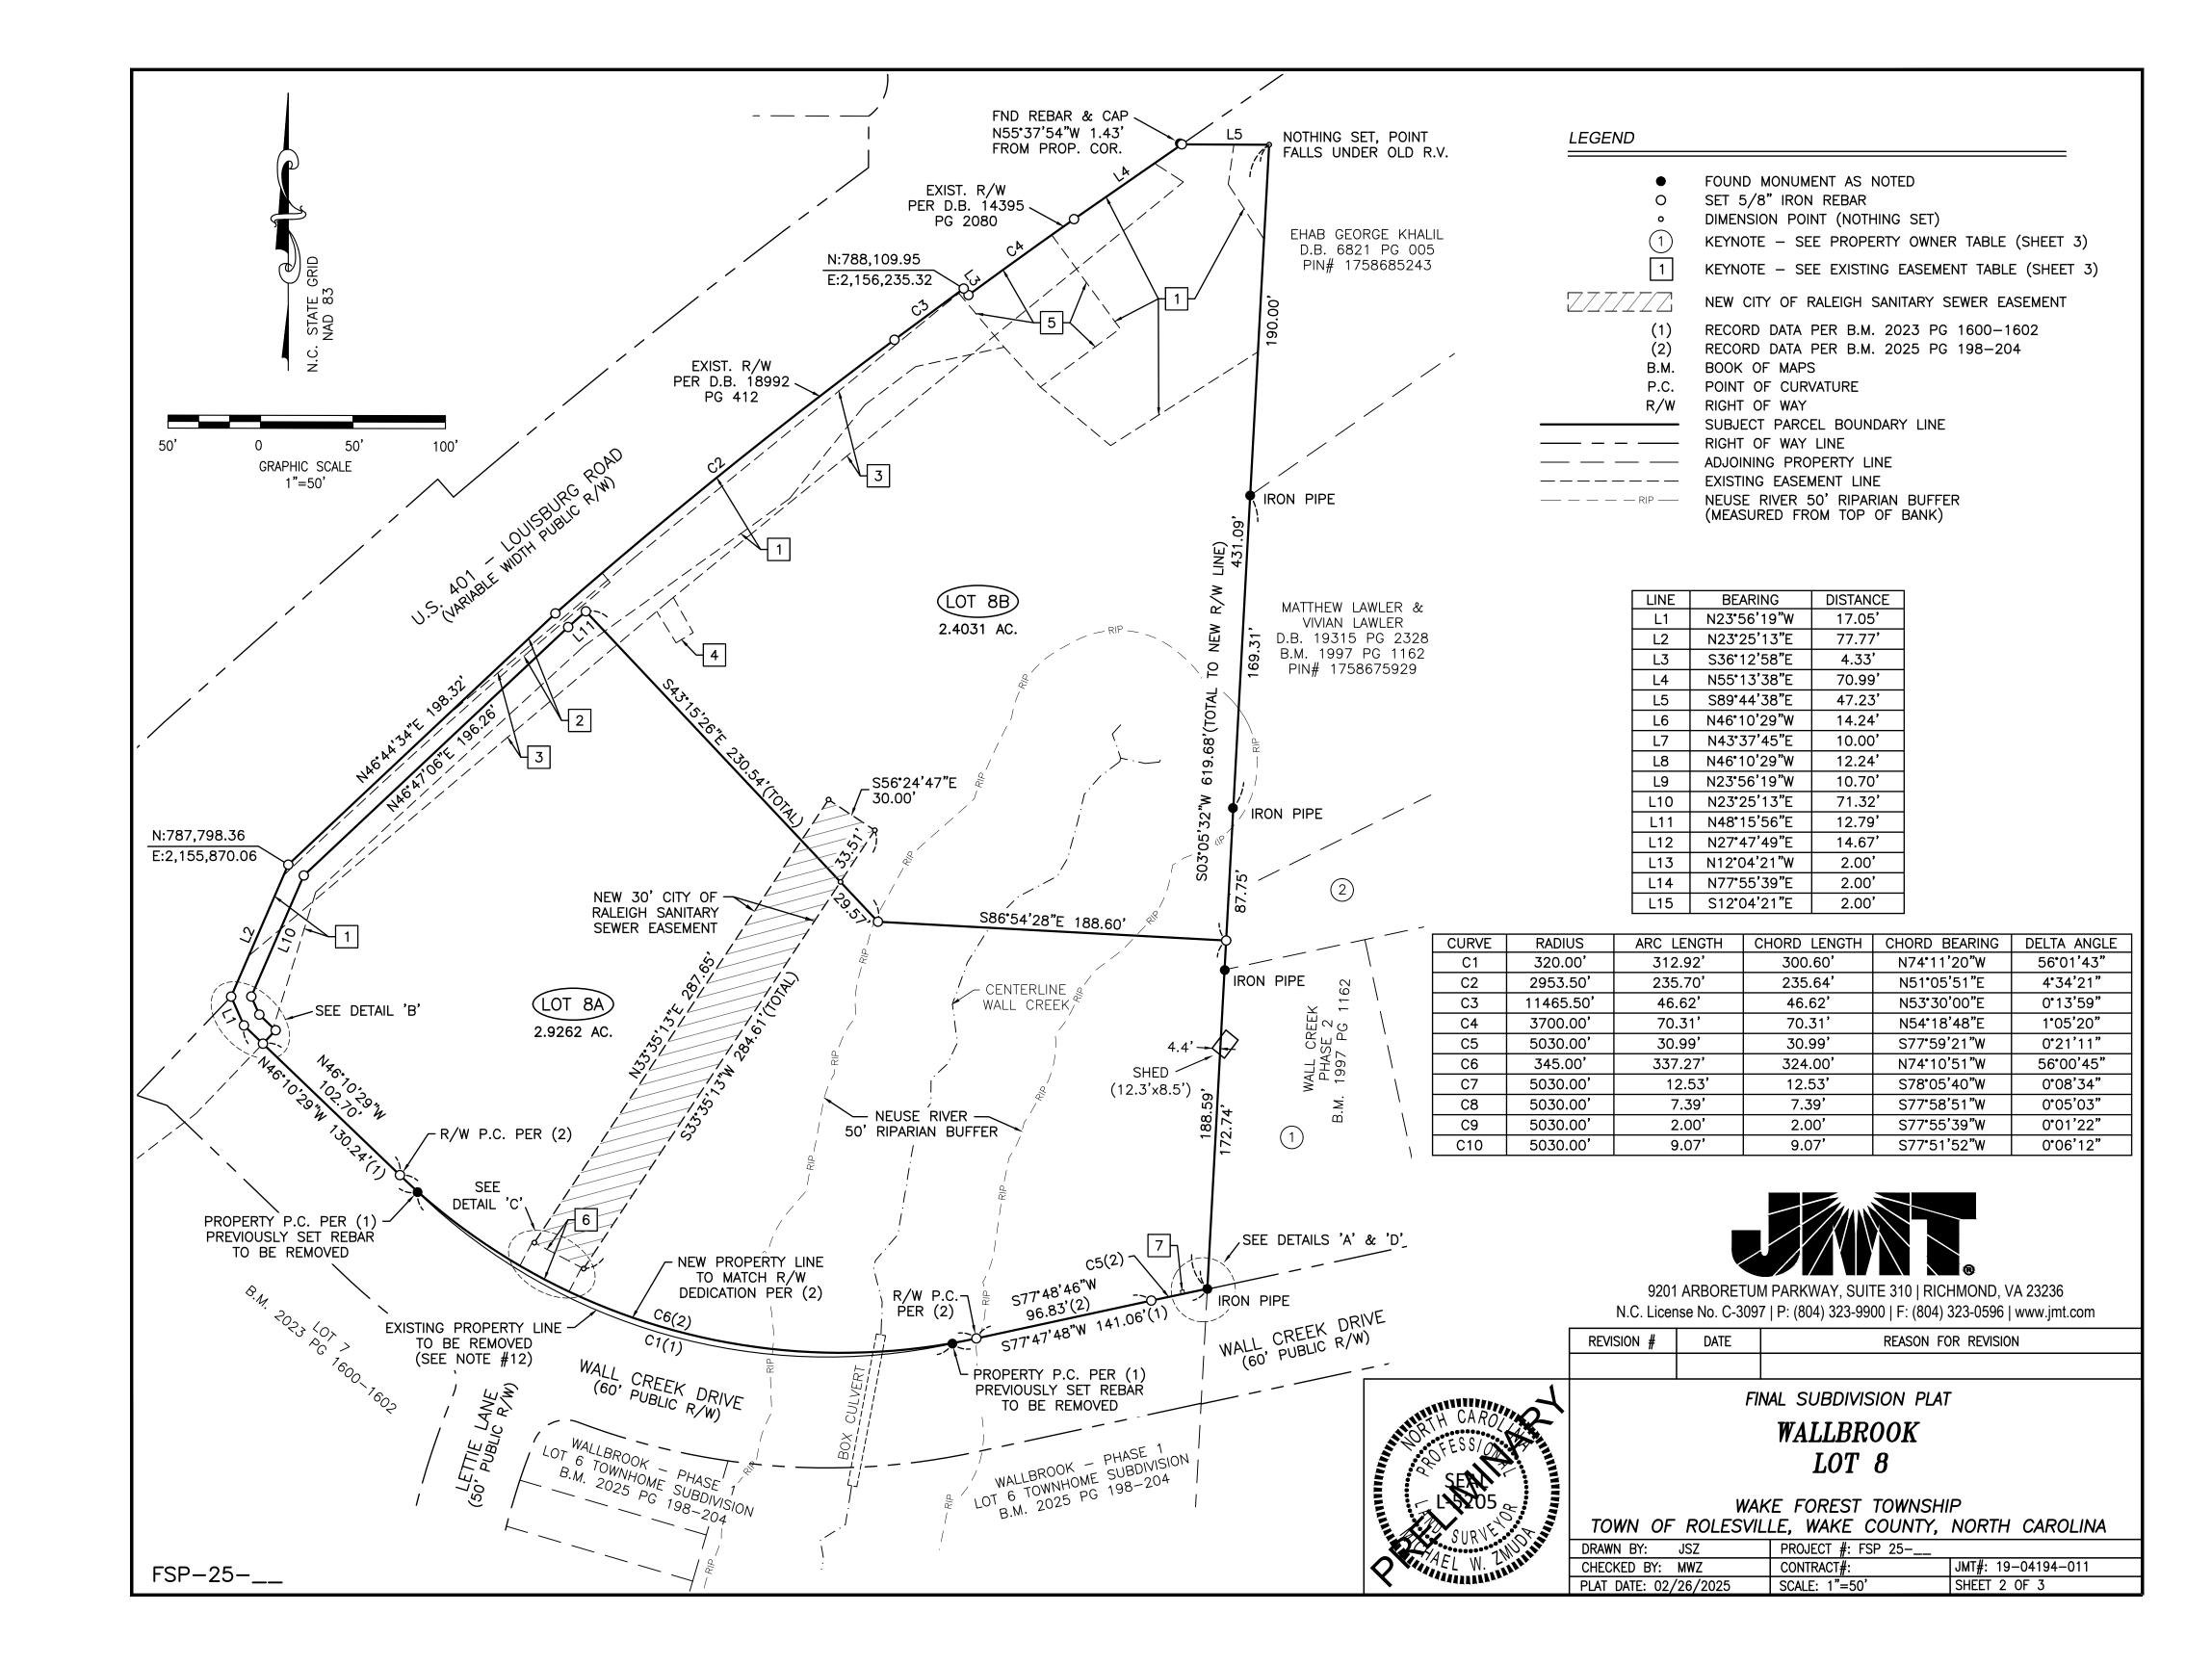

### **GENERAL NOTES**

- 1. A FIELD-RUN BOUNDARY SURVEY WAS PERFORMED BY JOHNSON, MIRMIRAN & THOMPSON FROM DECEMBER 2019 THROUGH MARCH 2020.
- 2. THE SURVEY IS REFERENCED TO THE NORTH CAROLINA STATE PLANE COORDINATE SYSTEM, NAD83(2001) BASED ON FIELD TIES TO NGS MONUMENTS "TOMS" (PID EZ2419) AND "SCARBORO" (PID EZ2420).
- 3. ALL DISTANCES ARE HORIZONTAL GROUND.
- 4. THE SUBJECT PROPERTY IS LOCATED IN FLOOD ZONE X AS SHOWN ON THE NATIONAL FLOOD INSURANCE RATE MAP (FIRM) FOR WAKE COUNTY, NORTH CAROLINA, PANEL 1758, MAP NO. 3720175800K, WITH AN EFFECTIVE DATE OF JULY 19, 2022.
- 5. ROLESVILLE PROJECT NUMBER: FSP 25-\_\_

11. LINEAR LENGTH OF NEW PUBLIC RIGHT-OF-WAY BEING DEDICATED: N/A

12. THE RIGHT OF WAY ALIGNMENT OF WALL CREEK DRIVE HAS BEEN MODIFIED FOR DESIGN PURPOSES. A SUBDIVISION PLAT ENTITLED "WALLBROOK PHASE 1 LOT 6 TOWNHOME SUBDIVISION PLAT", RECORDED IN BOOK OF MAPS 2025, PAGES 198—204, DEDICATES THE PUBLIC RIGHT OF WAY FOR WALL CREEK DRIVE ADJACENT TO LOT 8 USING THE NEW ALIGNMENT. THIS PLAT MODIFIES THE BOUNDARY OF LOT 8 TO MATCH THE DEDICATED RIGHT OF WAY LINE.

# AREA TABULATION

|        | AREA (AC.) | MAX. BUA (85%) | PLANNED USE     |
|--------|------------|----------------|-----------------|
| LOT 8A | 2.9262     | 2.49 AC.       | NON-RESIDENTIAL |
| LOT 8B | 2.4031     | 2.04 AC.       | NON-RESIDENTIAL |
| TOTAL: | 5.3293     | 4.53 AC.       |                 |

## EXISTING EASEMENTS

ADJOINING PROPERTY OWNERS

1

TEMPORARY CONSTRUCTION EASEMENT D.B. 18992 PG 412

2

PERMANENT SLOPE EASEMENT D.B. 14395 PG 2087 B.M. 2011 PG 383

3

30' ELECTRIC LINE EASEMENT D.B. 3868 PG 917

4

PERMANENT UTILITY EASEMENT D.B. 18992 PG 412

5

PERMANENT DRAINAGE EASEMENT D.B. 18992 PG 412

6

30' CITY OF RALEIGH SANITARY SEWER EASEMENT B.M. 2025 PG 198–204

7

CITY OF RALEIGH
WATERLINE EASEMENT
B.M. 2025 PG 198–204
(TO BE ABANDONED – SEE DETAIL 'D')

(1)

CHARLES CULBERTSON & TERESA CULBERTSON D.B. 17393 PG 896 B.M. 1997 PG 1162 PIN# 1758674619

2

RODERICK BLACKWELL & CHRISTINE BLACKWELL D.B. 8769 PG 1894 B.M. 1997 PG 1162 PIN# 1758676836

9201 ARBORETUM PARKWAY, SUITE 310 | RICHMOND, VA 23236 N.C. License No. C-3097 | P: (804) 323-9900 | F: (804) 323-0596 | www.jmt.com