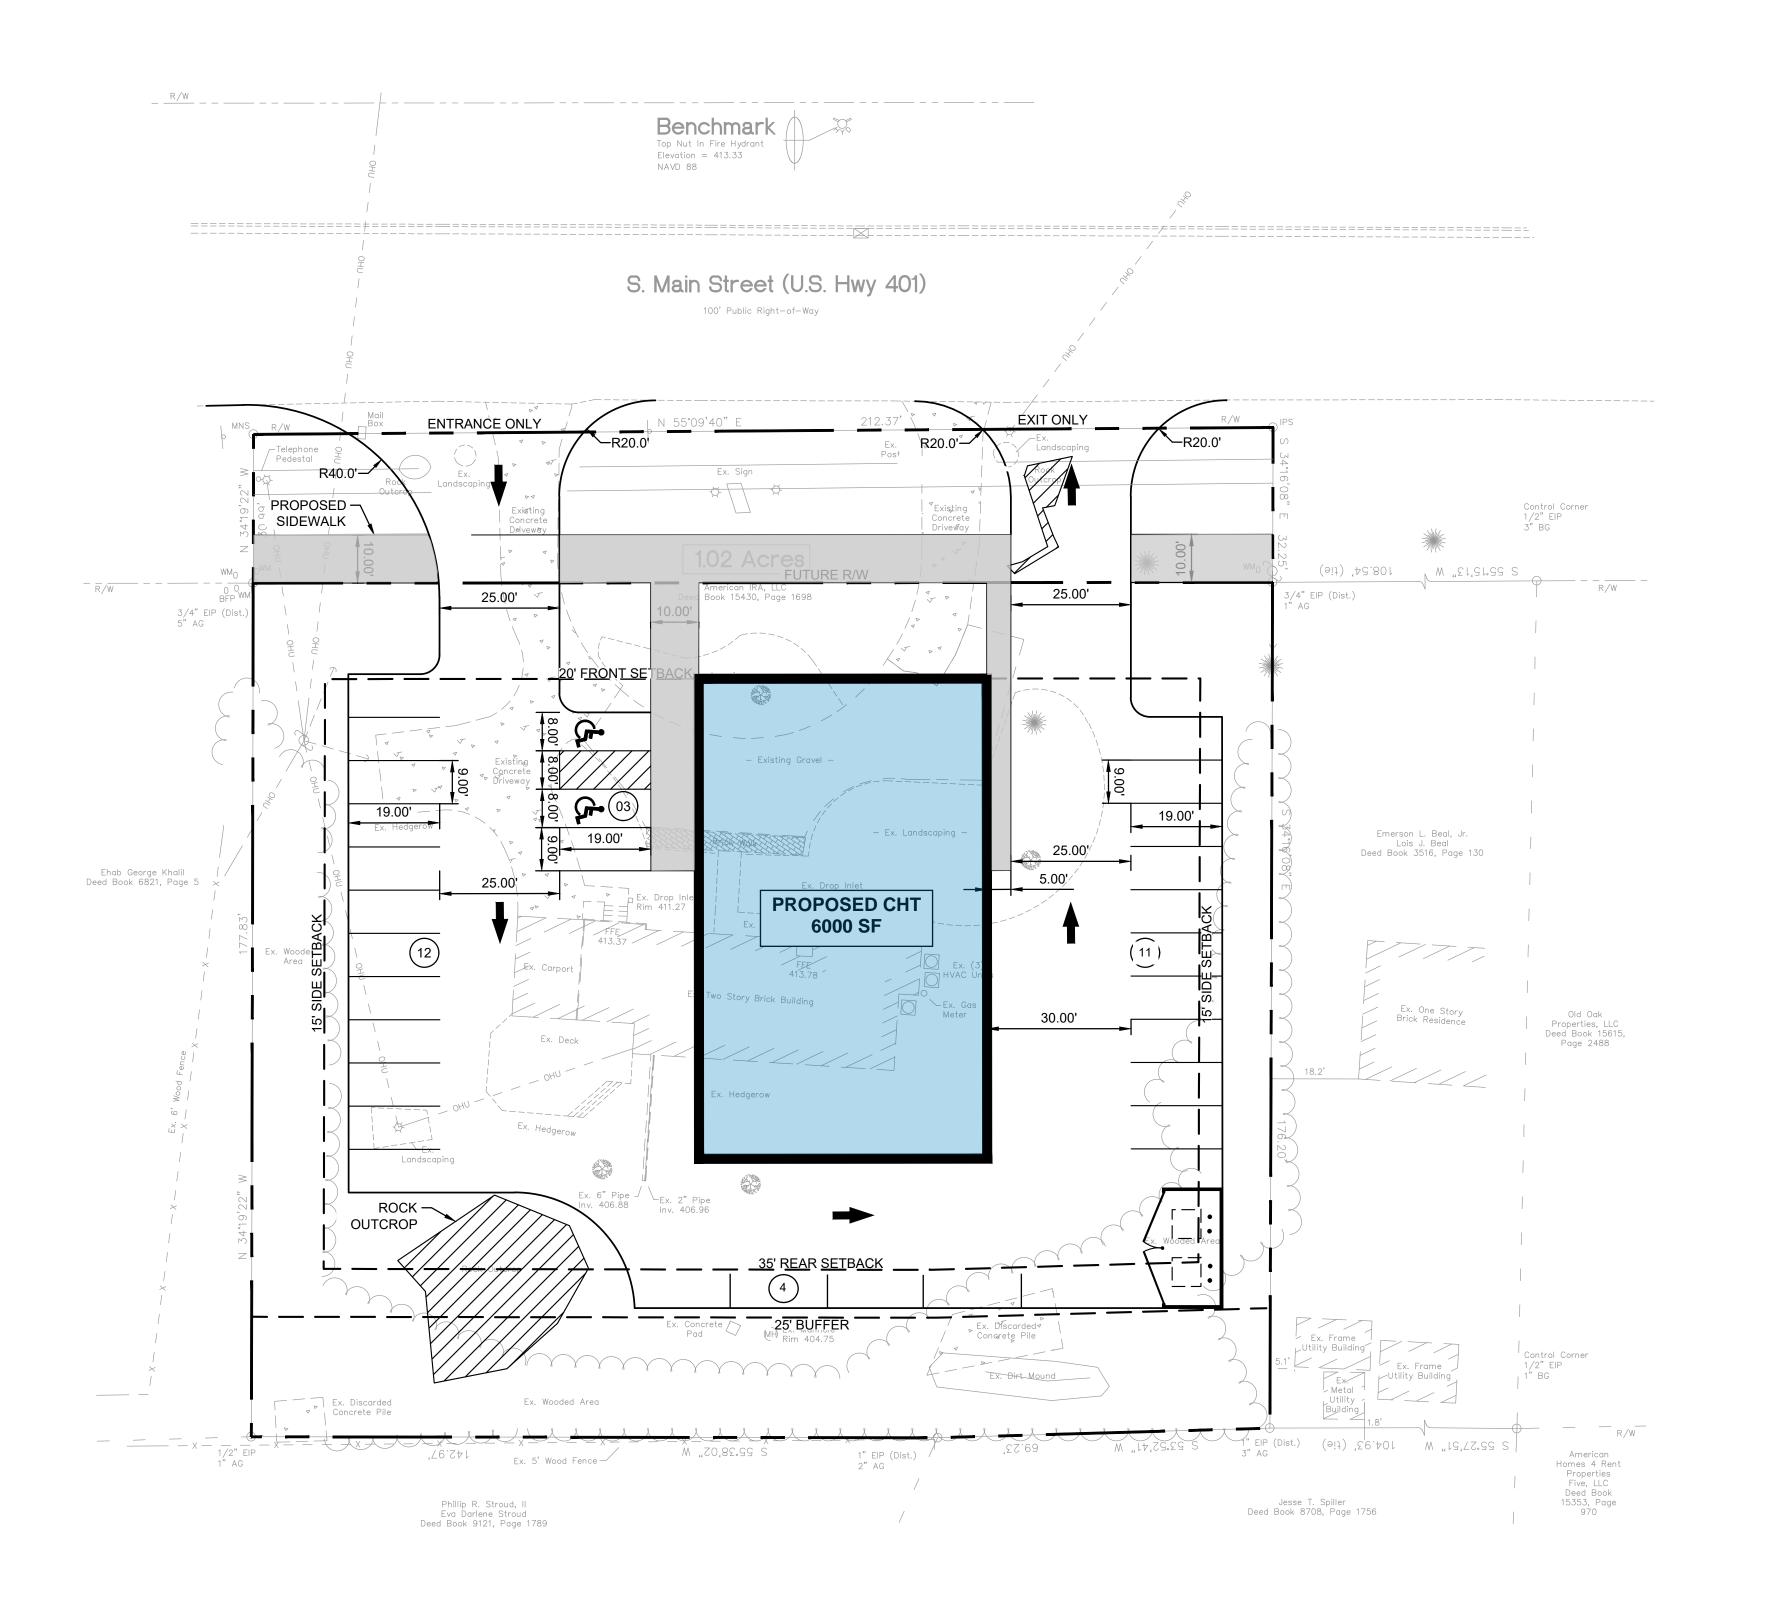

|          | LEGEND    |                                   |  |  |
|----------|-----------|-----------------------------------|--|--|
| EXISTING | PROPOSED  | DESCRIPTION                       |  |  |
|          |           | PROPERTY LINE                     |  |  |
|          |           | SETBACK LINE                      |  |  |
|          |           | 18" CONCRETE CURB & GUTTER        |  |  |
|          | 4         | CONCRETE SIDEWALK                 |  |  |
|          |           | STANDARD DUTY<br>ASPHALT PAVEMENT |  |  |
|          |           | CONCRETE<br>PAVEMENT              |  |  |
|          | $\otimes$ | PARKING COUNT                     |  |  |

| SITE DATA             |                          |  |  |  |  |
|-----------------------|--------------------------|--|--|--|--|
| SITE DATA             |                          |  |  |  |  |
| DEVELOPMENT:          | GBWR HOLDINGS, LLC       |  |  |  |  |
| PARCEL ID(S):         | 1758687482               |  |  |  |  |
| LOT / SIZE:           | 44,431.2 SF (1.02 ACRES) |  |  |  |  |
| ADDRESS:              | 519 S MAIN STREET        |  |  |  |  |
| CITY:                 | ROLESVILLE               |  |  |  |  |
| COUNTY:               | WAKE                     |  |  |  |  |
| STATE:                | NORTH CAROLINA           |  |  |  |  |
| FRONT SETBACK:        | 20.0                     |  |  |  |  |
| SIDE                  | 15.0                     |  |  |  |  |
| REAR SETBACK:         | 35.0                     |  |  |  |  |
| BUFFERS:              | 30' STREETSCAPE BUFFER   |  |  |  |  |
| ZONING CLASSIFICATION | N                        |  |  |  |  |
| JURISDICTION:         | ROLESVILI                |  |  |  |  |
| EXISTING ZONING:      | GC-C                     |  |  |  |  |
| EXISTING USE:         | COMMERCIA                |  |  |  |  |
| PROPOSED USE:         | COMMERCIA                |  |  |  |  |
| PARKING DATA          |                          |  |  |  |  |
| PARKING REQUIREMENTS: | 1 SPACES FOR EACH 200 SF |  |  |  |  |
| EXISTING PARKING:     | 16 SPACES (1 HC          |  |  |  |  |
| REQUIRED PARKING:     | 6000/200 = 30 SPACES     |  |  |  |  |
| PROPOSED PARKING:     | 30 SPACES (2 HC)         |  |  |  |  |

| NOTES                                                                                                                                                  |
|--------------------------------------------------------------------------------------------------------------------------------------------------------|
| 1) THIS CONCEPT DRAWING HAS BEEN PREPARED BASED ON PROVIDED PDF'S AND SURVEY FROM MACK GAY ASSOCIATES, P.A.                                            |
| 2) NCDOT TO REVIEW ALL ACCESS DRIVE LOCATIONS AND WORK WITHIN NCDOT RIGHT OF WAY. MODIFICATIONS TO, AND/OR REMOVAL OF, EXISTING DRIVES MAY BE REQUIRED |

CONCEPT