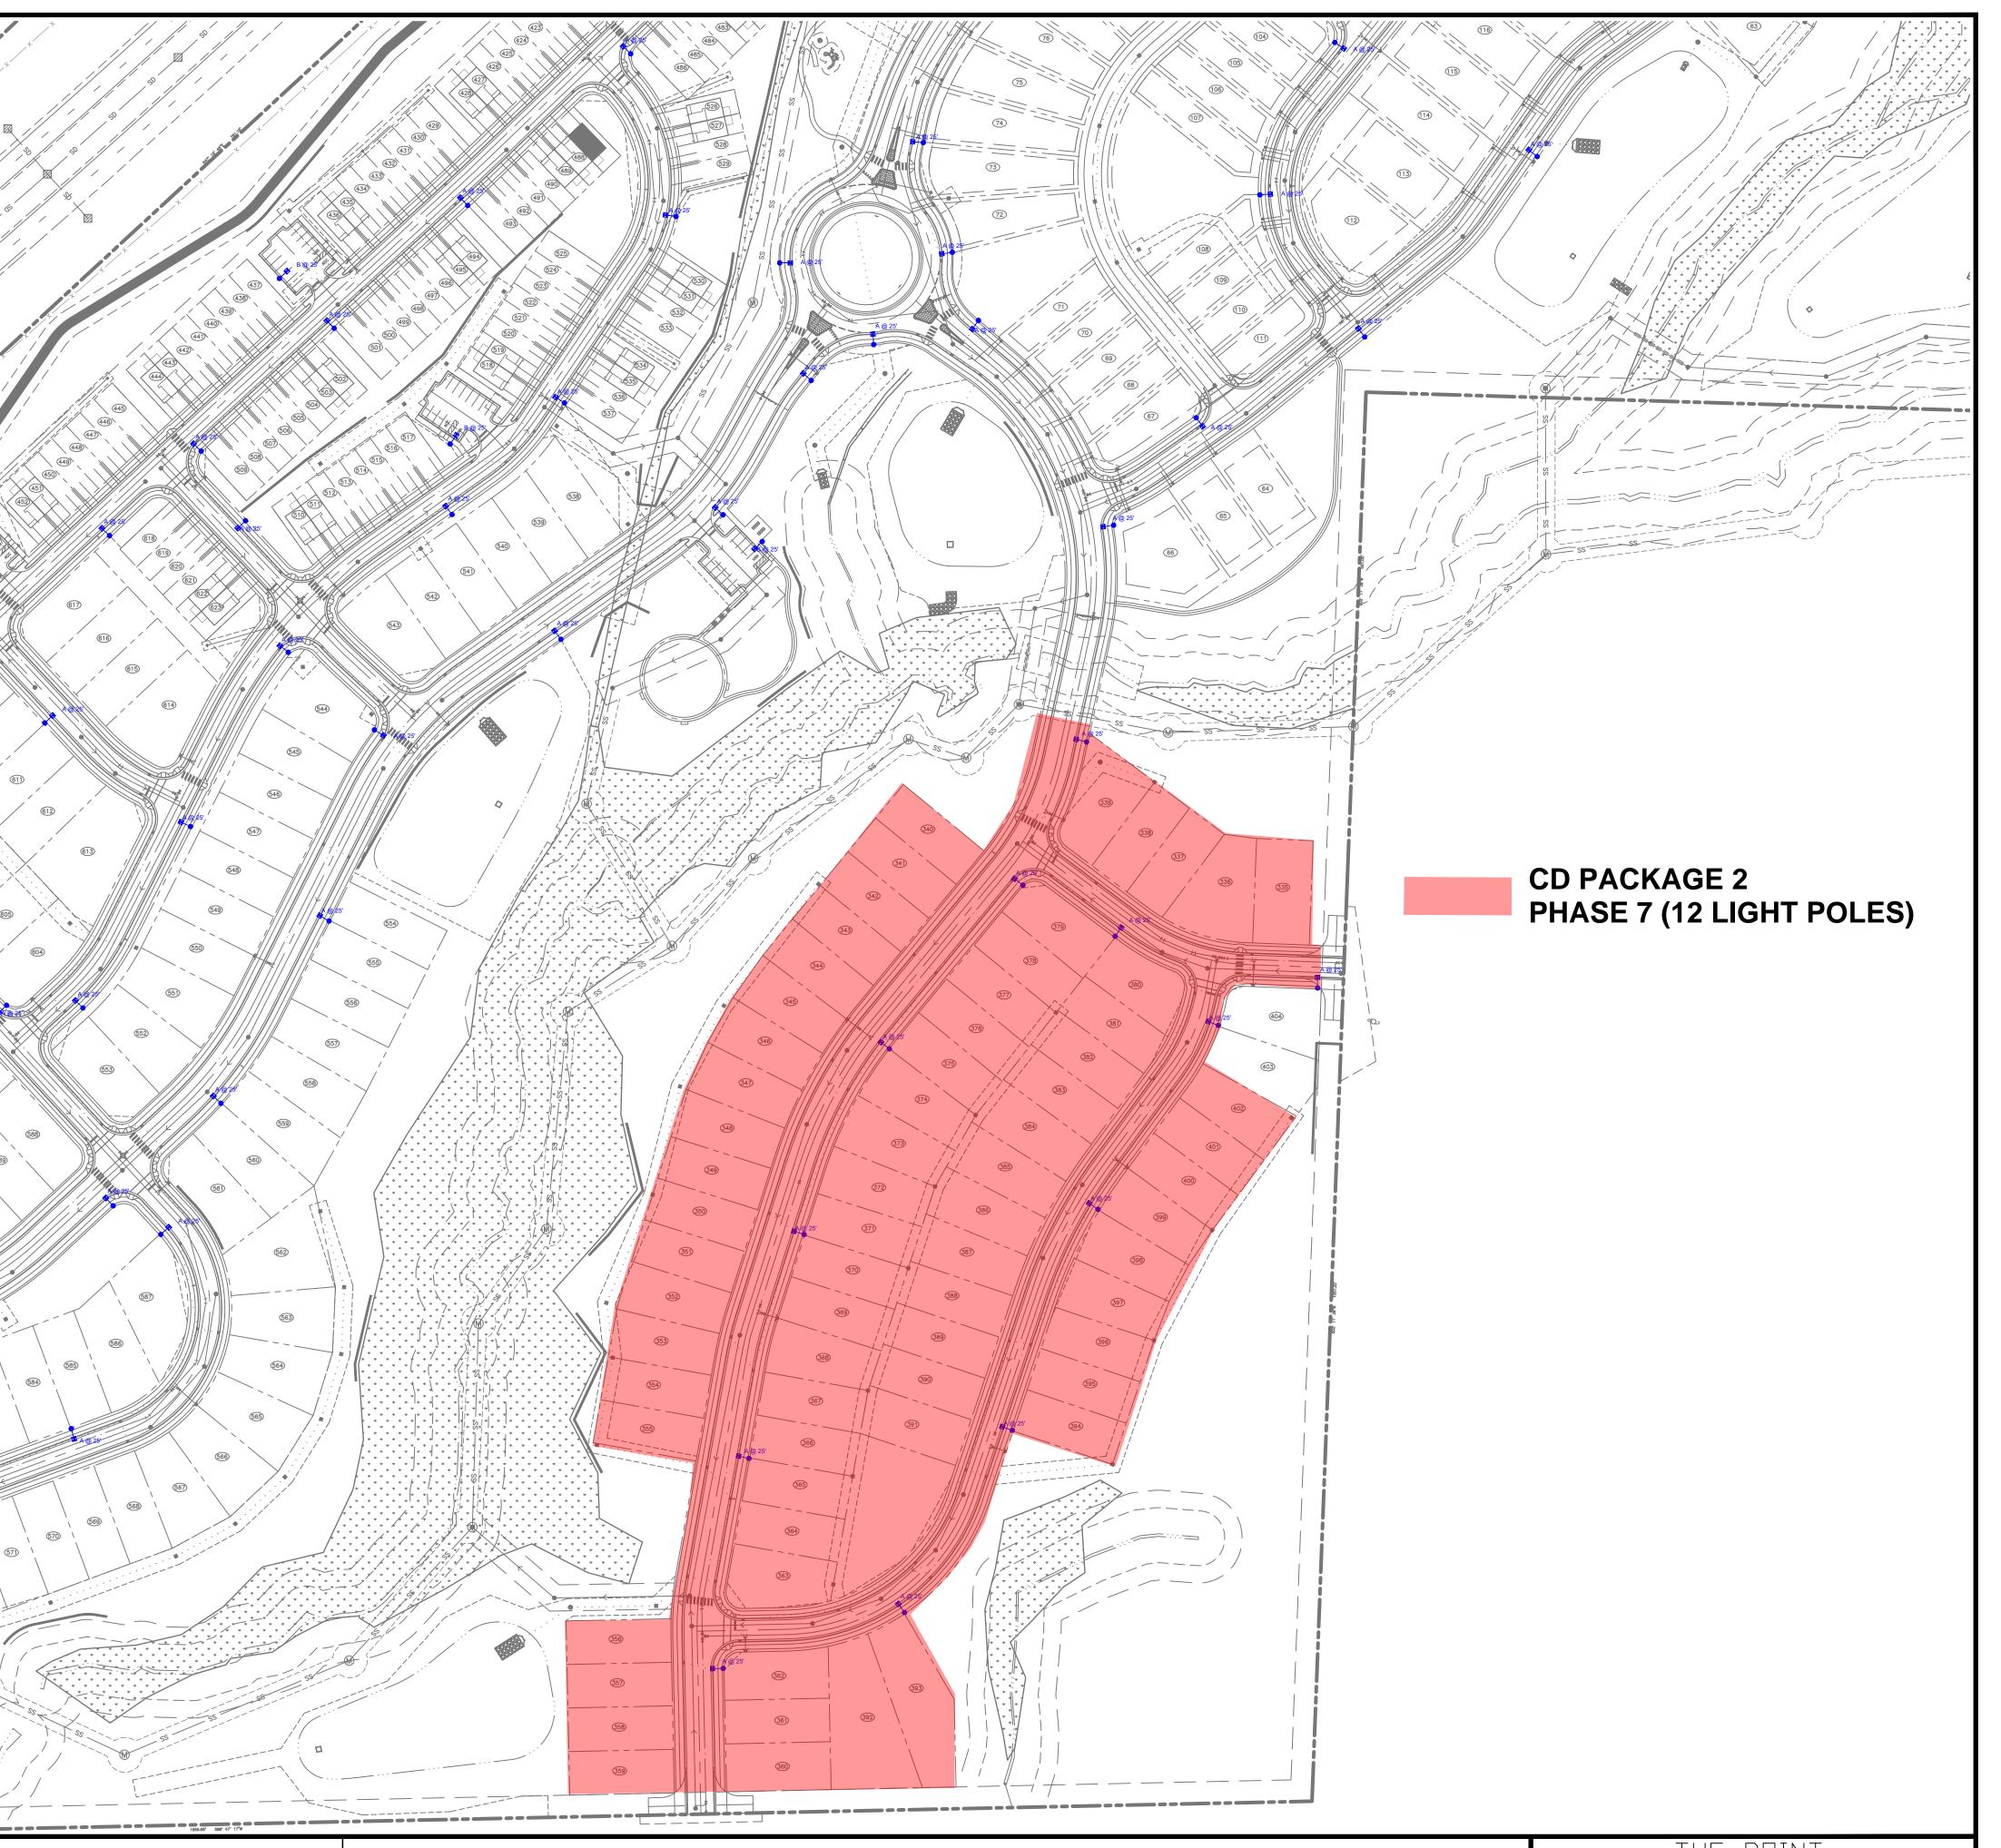

## THE POINT Rolesville, NC

\_\_\_\_ Sht.<u>2 DF 3</u> Drawing No.\_\_\_\_\_22-0042A