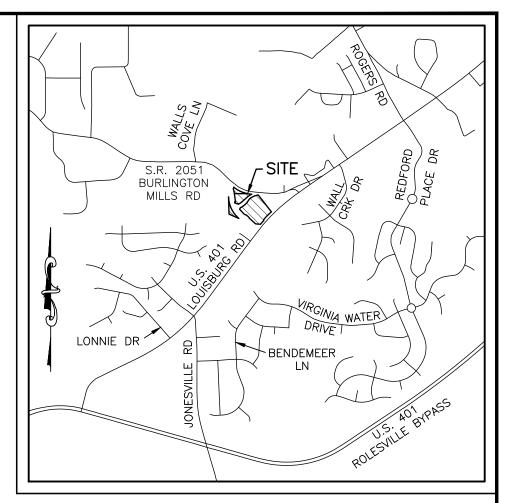

50 PIN# 1758489229 PIN# 1758582090

9. DEVELOPER: CROSLAND SOUTHEAST

121 WEST TRADE STREET, STE 2550

CHARLOTTE, NC 28202 (704) 561 - 5200

10. ENGINEER: ARK CONSULTING GROUP, PLLC

925-A CONFERENCE DRIVE GREENVILLE, NC 27858 (252) 558-0888

- 11. A LIMITED NUMBER OF SURVEY MONUMENTS ARE BEING SET AT THIS STAGE OF DEVELOPMENT. FULL MONUMENTATION WILL OCCUR AFTER COMPLETION OF NEW ROAD CONSTRUCTION.
- 12. THERE ARE NO NEW PUBLIC STREETS/RIGHT-OF-WAYS BEING DEDICATED TO THE TOWN.

## SITE DATA TABLE

|        | AREA (AC.) | MAX BUA (85%) | PLANNED USE |
|--------|------------|---------------|-------------|
| LOT 12 | 5.1345     | 4.3643        | COMMERCIAL  |
| LOT 13 | 1.3959     | 1.1865        | COMMERCIAL  |
| LOT 14 | 0.4210     | 0.3579        | COMMERCIAL  |

5.9087

TOTAL:

6.9514



VICINITY MAP SCALE: 1"=2000'

### **REFERENCES**

D.B. 17801 PG 1550 D.B. 18992 PG 416 B.M. 1996 PG 187 B.M. 1996 PG 1582 B.M. 1999 PG 1039 B.M. 2000 PG 1239 B.M. 2008 PG 1281



N.C. License No. C-3097 | P: (804) 323-9900 | F: (804) 323-0596 | www.imt.com

| REVISION # | DATE       | REASON FOR REVISION |
|------------|------------|---------------------|
| 1          | 03/31/2025 | PER TOWN COMMENTS   |

SUBDIVISION PLAT

# WALLBROOK - MBW TRACT

WAKE FOREST TOWNSHIP TOWN OF ROLESVILLE, WAKE COUNTY, NORTH CAROLINA

| DRAWN BY: JSZ         | PROJECT #: FSP-25-06 |                    |
|-----------------------|----------------------|--------------------|
| CHECKED BY: MWZ       | CONTRACT#:           | JMT#: 19-04194-009 |
| PLAT DATE: 02/06/2025 | SCALE: 1"=100'       | SHEET 1 OF 2