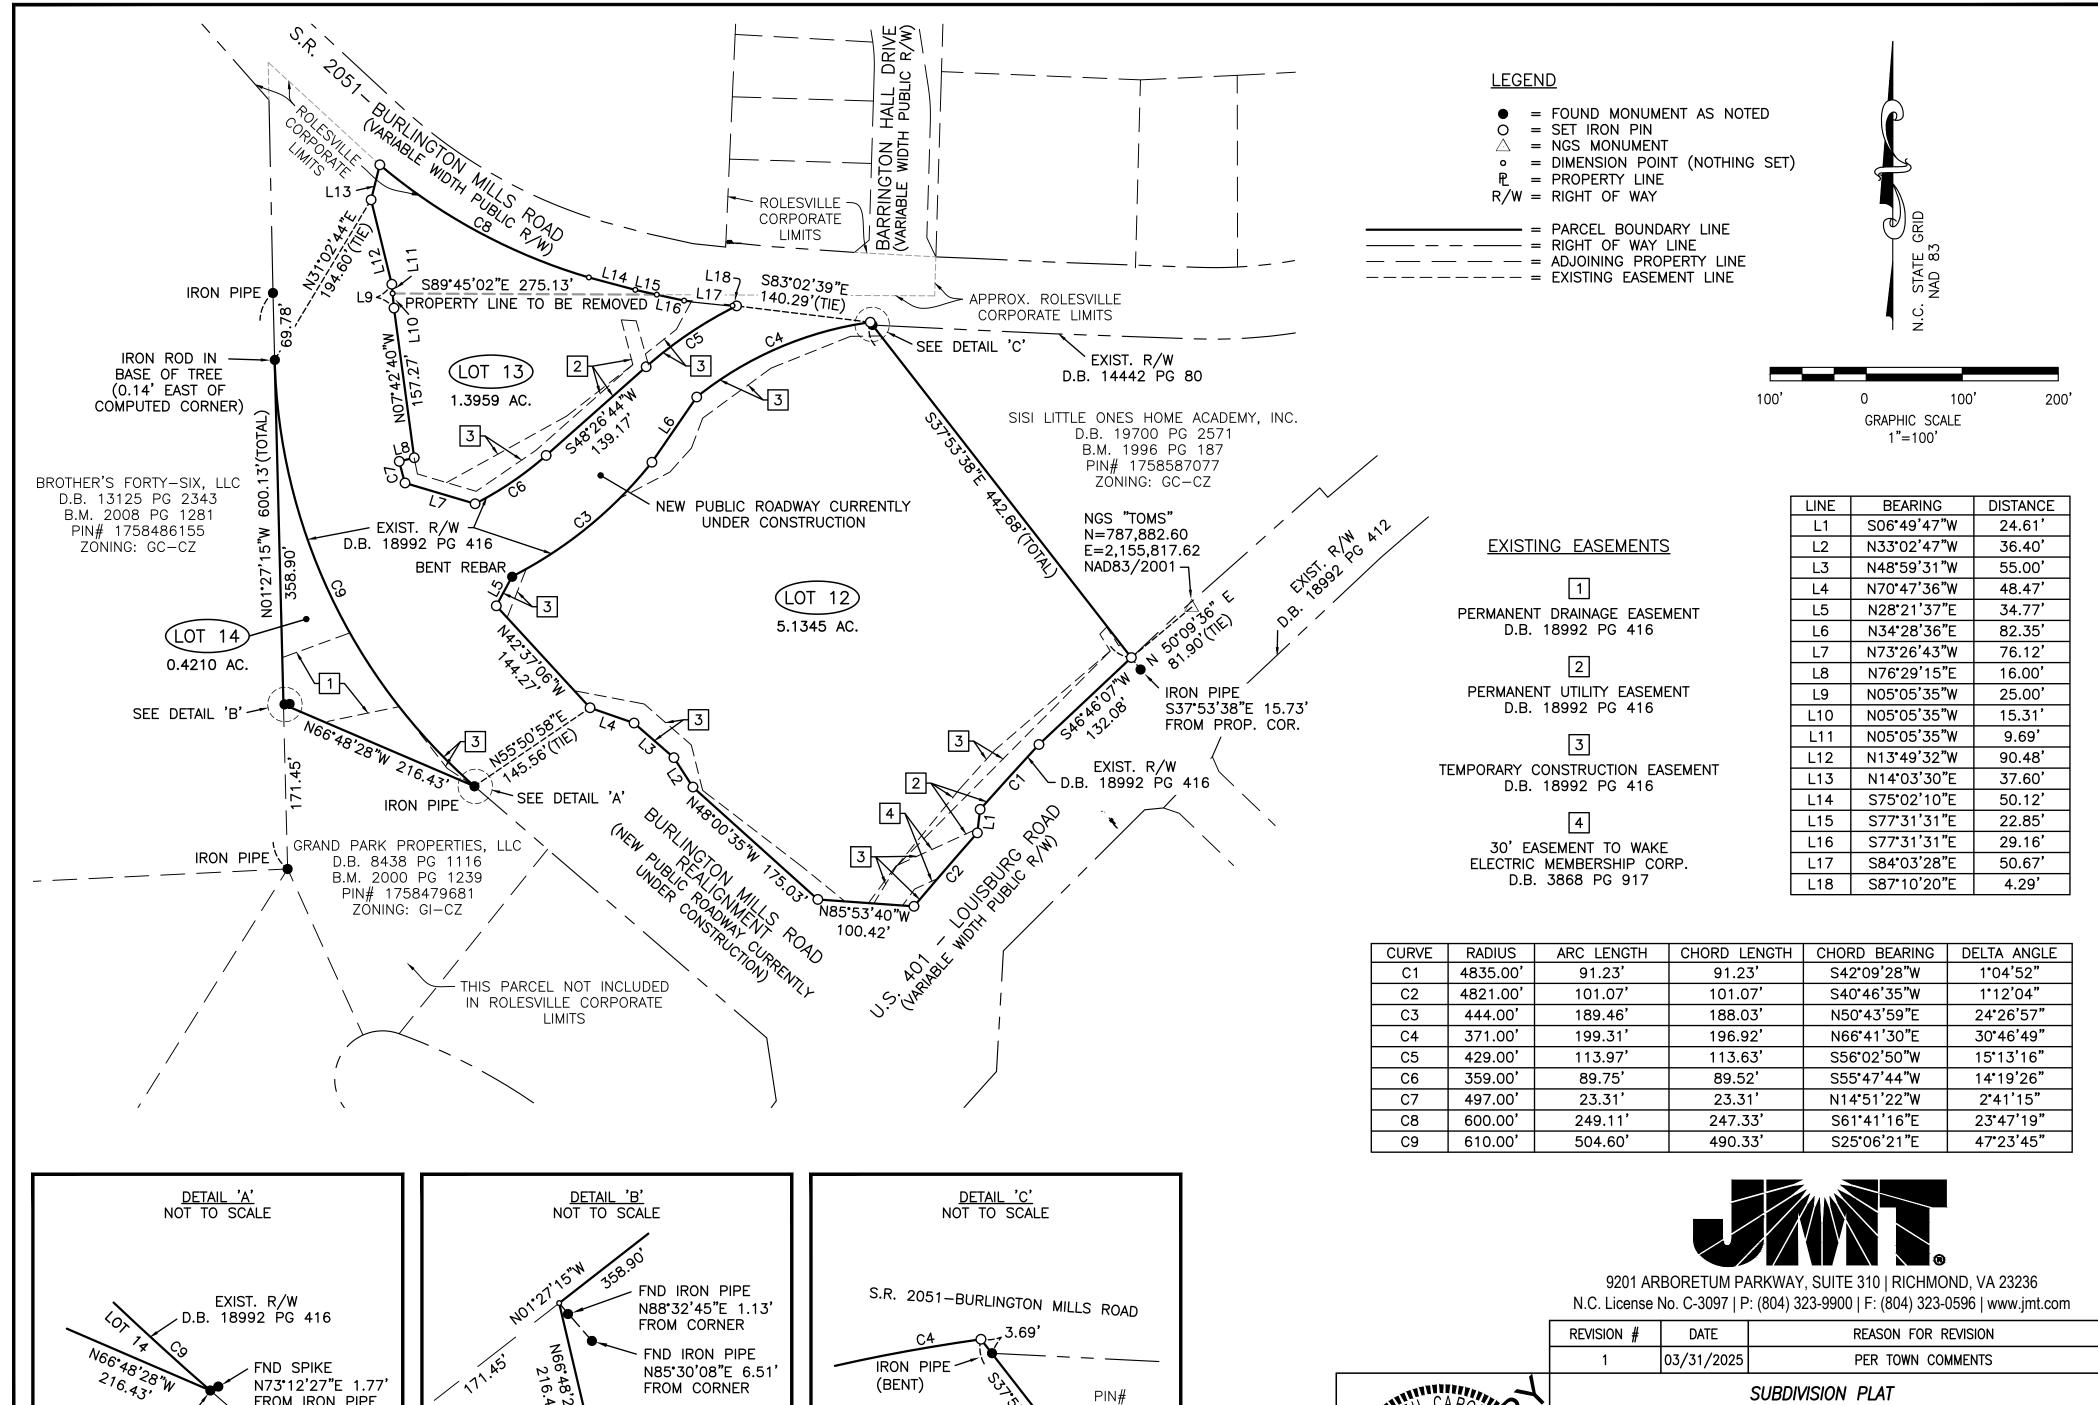

#### **GENERAL NOTES**

- 1. A FIELD-RUN BOUNDARY SURVEY WAS PERFORMED BY JOHNSON, MIRMIRAN & THOMPSON FROM DECEMBER 2019 THROUGH MARCH 2020.
- 2. THE SURVEY IS REFERENCED TO THE NORTH CAROLINA STATE PLANE COORDINATE SYSTEM, NAD83(2001) BASED ON FIELD TIES TO NGS MONUMENTS "TOMS" (PID EZ2419) AND "SCARBORO" (PID EZ2420).
- 3. ALL DISTANCES ARE HORIZONTAL GROUND.
- 4. THE SUBJECT PROPERTY IS LOCATED IN FLOOD ZONE X AS SHOWN ON THE NATIONAL FLOOD INSURANCE RATE MAP (FIRM) FOR WAKE COUNTY, NORTH CAROLINA, PANEL 1758, MAP NO. 3720175800K, WITH AN EFFECTIVE DATE OF JULY 19, 2022.
- 5. ROLESVILLE PROJECT NUMBER: FSP-25-06
- 6. RELATED PROJECT NUMBERS:

SUP 20-02: SPECIAL USE PERMIT ANX 21-06: ANNEXATION

PR 21-04 REVISED: PRELIMINARY SUBDIVISION PLAT

7. CURRENT ZONING: GC-CZ SETBACKS:

FRONT 20'

SIDE 15' REAR 35' CORNER 25'

8. OWNER: WALLBROOK LANDCO LLC

C/O AUSTIN WILLIAMS 3 KEEL STREET, SUITE 2 WRIGHTSVILLE BEACH, NC 28480

D.B. 17801 PG 1550 PIN# 1758489229 PIN# 1758582090

9. DEVELOPER: CROSLAND SOUTHEAST

121 WEST TRADE STREET, STE 2550

CHARLOTTE, NC 28202 (704) 561 - 5200

10. ENGINEER: ARK CONSULTING GROUP, PLLC

925-A CONFERENCE DRIVE GREENVILLE, NC 27858 (252) 558-0888

- 11. A LIMITED NUMBER OF SURVEY MONUMENTS ARE BEING SET AT THIS STAGE OF DEVELOPMENT. FULL MONUMENTATION WILL OCCUR AFTER COMPLETION OF NEW ROAD CONSTRUCTION.
- 12. THERE ARE NO NEW PUBLIC STREETS/RIGHT-OF-WAYS BEING DEDICATED TO THE TOWN.

## SITE DATA TABLE

|        | AREA (AC.) | MAX BUA (85%) | PLANNED USE |
|--------|------------|---------------|-------------|
| LOT 12 | 5.1345     | 4.3643        | COMMERCIAL  |
| LOT 13 | 1.3959     | 1.1865        | COMMERCIAL  |
| LOT 14 | 0.4210     | 0.3579        | COMMERCIAL  |

### **REFERENCES**

D.B. 17801 PG 1550 D.B. 18992 PG 416 B.M. 1996 PG 187 B.M. 1996 PG 1582 B.M. 1999 PG 1039 B.M. 2000 PG 1239 B.M. 2008 PG 1281

N.C. License No. C-3097 | P: (804) 323-9900 | F: (804) 323-0596 | www.imt.com

| REVISION # | DATE       | REASON FOR REVISION |
|------------|------------|---------------------|
| 1          | 03/31/2025 | PER TOWN COMMENTS   |

SUBDIVISION PLAT

# WALLBROOK - MBW TRACT

WAKE FOREST TOWNSHIP TOWN OF ROLESVILLE, WAKE COUNTY, NORTH CAROLINA

| DRAWN BY: JSZ         | PROJECT #: FSP-25-06 |                    |
|-----------------------|----------------------|--------------------|
| CHECKED BY: MWZ       | CONTRACT#:           | JMT#: 19-04194-009 |
| PLAT DATE: 02/06/2025 | SCALE: 1"=100'       | SHEET 1 OF 2       |