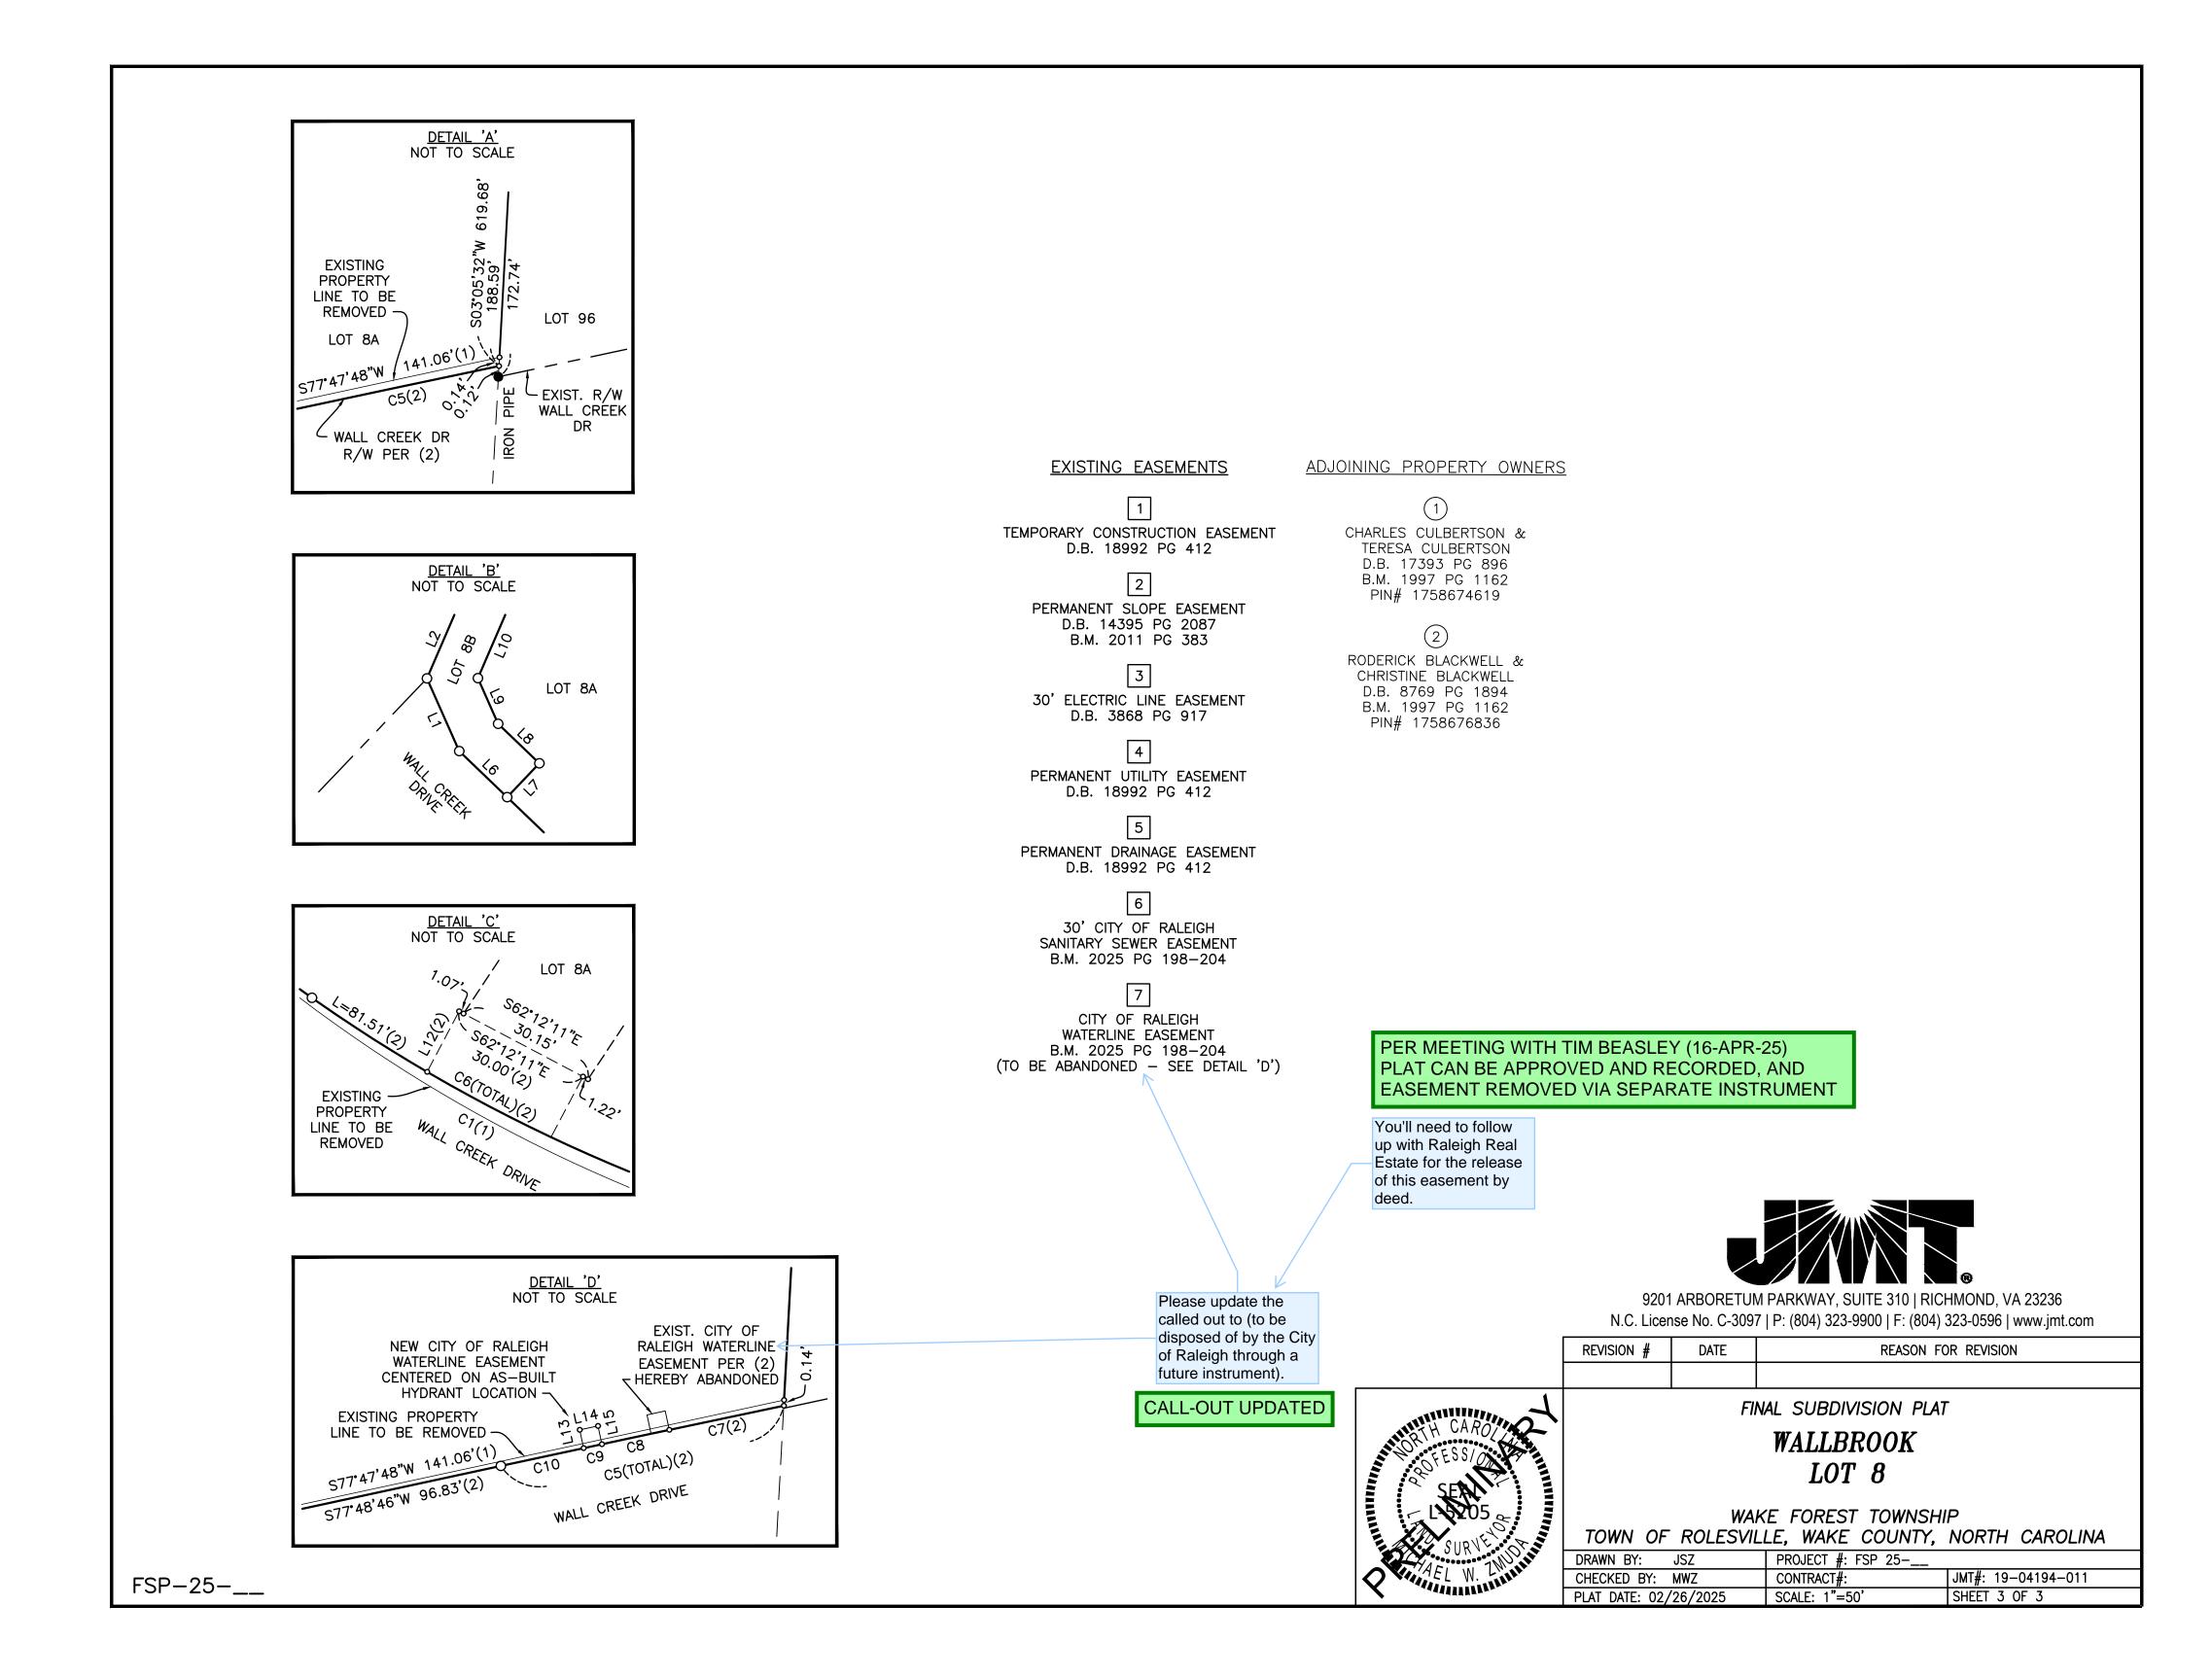

- GC-CZ (GENERAL COMMERCIAL) 7. ZONING: SETBACKS: FRONT 20' SIDE 15' REAR 35' CORNER 25'
- 8. OWNER: WALLBROOK LANDCO LLC C/O AUSTIN WILLIAMS 3 KEEL STREET, SUITE 2 WRIGHTSVILLE BEACH, NC 28480 D.B. 18103 PG 1563 PIN# 1758671871
- 9. DEVELOPER: WALLBROOK LANDCO LLC C/O AUSTIN WILLIAMS 3 KEEL STREET, SUITE 2 WRIGHTSVILLE BEACH, NC 28480
- 10. ENGINEER: ARK CONSULTING GROUP, PLLC 925-A CONFERENCE DRIVE GREENVILLE, NC 27858 (252) 558-0888
- 11. LINEAR LENGTH OF NEW PUBLIC RIGHT-OF-WAY BEING DEDICATED: N/A
- 12. THE RIGHT OF WAY ALIGNMENT OF WALL CREEK DRIVE HAS BEEN MODIFIED FOR DESIGN PURPOSES. A SUBDIVISION PLAT ENTITLED "WALLBROOK PHASE 1 LOT 6 TOWNHOME SUBDIVISION PLAT", RECORDED IN BOOK OF MAPS 2025, PAGES 198-204, DEDICATES THE PUBLIC RIGHT OF WAY FOR WALL CREEK DRIVE ADJACENT TO LOT 8 USING THE NEW ALIGNMENT. THIS PLAT MODIFIES THE BOUNDARY OF LOT 8 TO MATCH THE DEDICATED RIGHT OF WAY LINE.

## **REFERENCES**

| 14395 PG 2080     |
|-------------------|
| 18103 PG 1563     |
| 18992 PG 412      |
| 2011 PG 383       |
| 2023 PG 1600-1602 |
|                   |