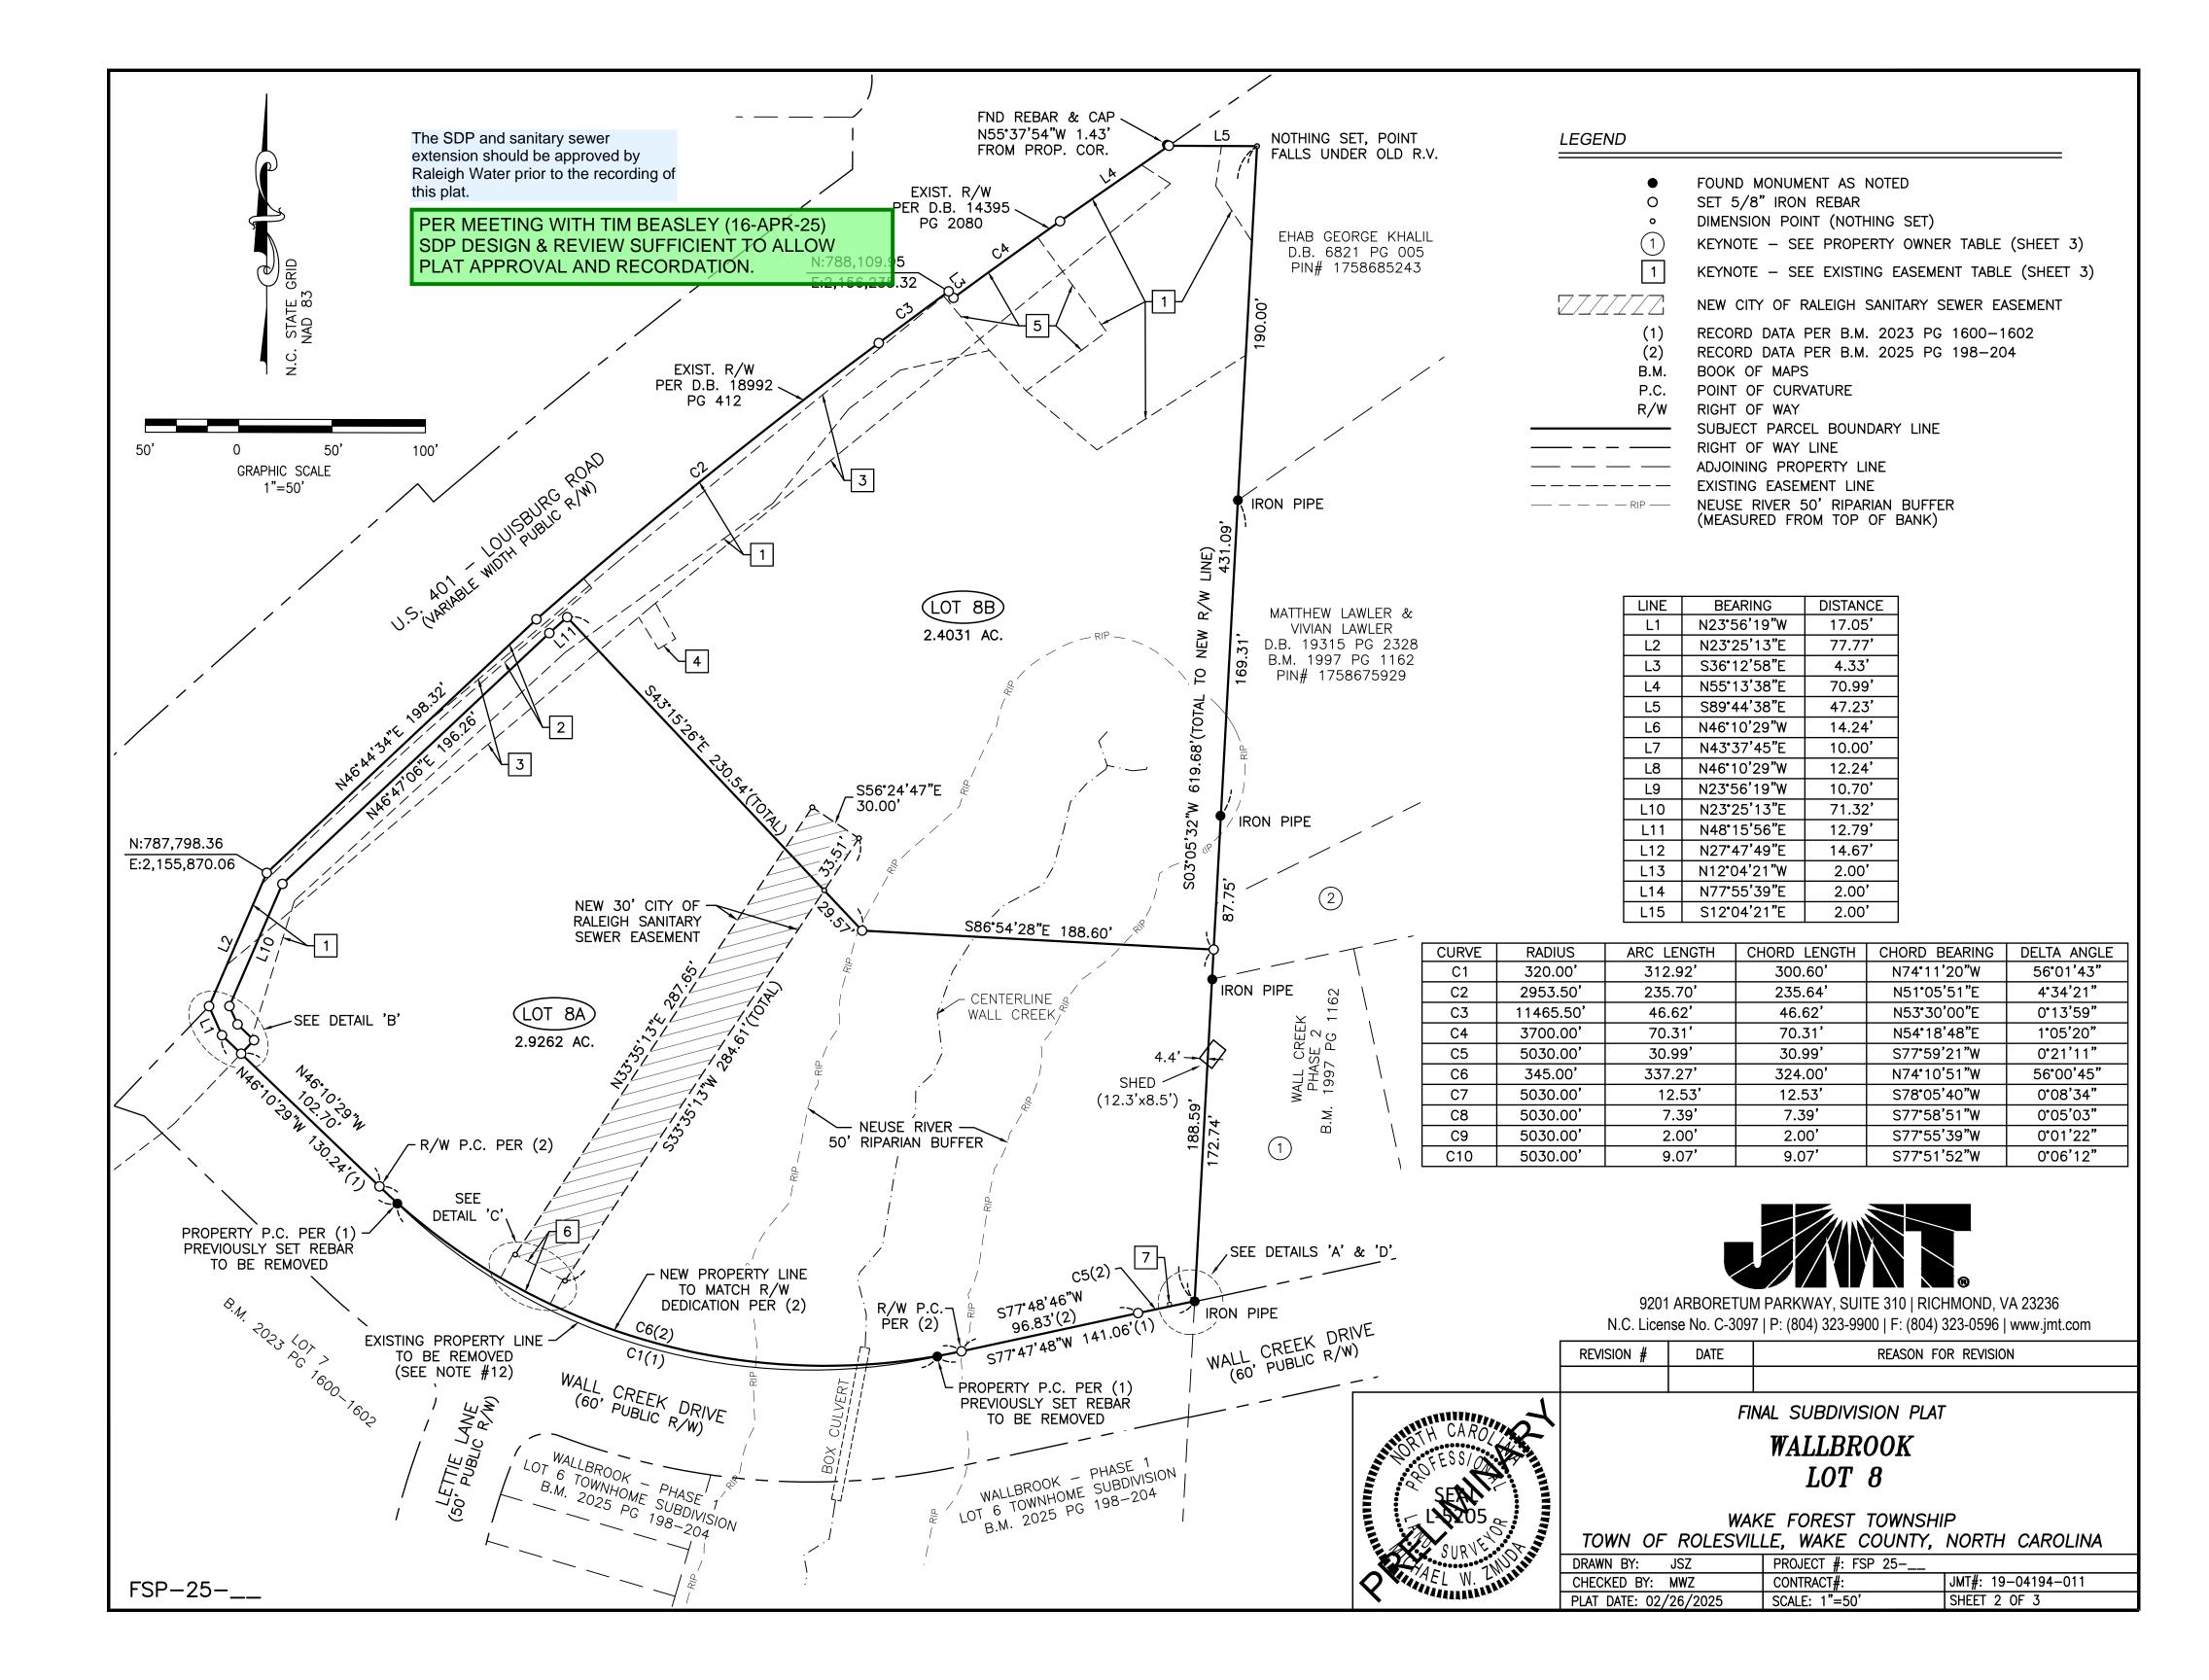

GENERAL NOTES

6.

- 1. A FIELD-RUN BOUNDARY SURVEY WAS PERFORMED BY JOHNSON, MIRMIRAN & THOMPSON FROM DECEMBER 2019 THROUGH MARCH 2020.
- 2. THE SURVEY IS REFERENCED TO THE NORTH CAROLINA STATE PLANE COORDINATE SYSTEM, NAD83(2001) BASED ON FIELD TIES TO NGS MONUMENTS "TOMS" (PID EZ2419) AND "SCARBORO" (PID EZ2420).
- 3. ALL DISTANCES ARE HORIZONTAL GROUND.
- 4. THE SUBJECT PROPERTY IS LOCATED IN FLOOD ZONE X AS SHOWN ON THE NATIONAL FLOOD INSURANCE RATE MAP (FIRM) FOR WAKE COUNTY, NORTH CAROLINA, PANEL 1758, MAP NO. 3720175800K, WITH AN EFFECTIVE DATE OF JULY 19, 2022.
- 5. ROLESVILLE PROJECT NUMBER: FSP 25-\_\_\_

- GC-CZ (GENERAL COMMERCIAL) 7. ZONING: SETBACKS: FRONT 20' SIDE 15' REAR 35' CORNER 25'
- 8. OWNER: WALLBROOK LANDCO LLC C/O AUSTIN WILLIAMS 3 KEEL STREET, SUITE 2 WRIGHTSVILLE BEACH, NC 28480 D.B. 18103 PG 1563 PIN# 1758671871
- 9. DEVELOPER: WALLBROOK LANDCO LLC C/O AUSTIN WILLIAMS 3 KEEL STREET, SUITE 2 WRIGHTSVILLE BEACH, NC 28480
- 10. ENGINEER: ARK CONSULTING GROUP, PLLC 925-A CONFERENCE DRIVE GREENVILLE, NC 27858 (252) 558-0888
- 11. LINEAR LENGTH OF NEW PUBLIC RIGHT-OF-WAY BEING DEDICATED: N/A
- 12. THE RIGHT OF WAY ALIGNMENT OF WALL CREEK DRIVE HAS BEEN MODIFIED FOR DESIGN PURPOSES. A SUBDIVISION PLAT ENTITLED "WALLBROOK PHASE 1 LOT 6 TOWNHOME SUBDIVISION PLAT", RECORDED IN BOOK OF MAPS 2025, PAGES 198-204, DEDICATES THE PUBLIC RIGHT OF WAY FOR WALL CREEK DRIVE ADJACENT TO LOT 8 USING THE NEW ALIGNMENT. THIS PLAT MODIFIES THE BOUNDARY OF LOT 8 TO MATCH THE DEDICATED RIGHT OF WAY LINE.

## **REFERENCES**

| 14395 PG 2080     |
|-------------------|
| 18103 PG 1563     |
| 18992 PG 412      |
| 2011 PG 383       |
| 2023 PG 1600-1602 |
|                   |

## AREA TABULATION

|               | AREA (AC.) | MAX. BUA (85%) | PLANNED USE     |
|---------------|------------|----------------|-----------------|
| LOT 8A        | 2.9262     | 2.49 AC.       | NON-RESIDENTIAL |
| LOT 8B        | 2.4031     | 2.04 AC.       | NON-RESIDENTIAL |
| TOTAL: 5.3293 |            | 4.53 AC.       |                 |

(TOTAL AREA PRIOR TO RIGHT OF WAY ADJUSTMENT: 5.3456 AC.)

9201 ARBORETUM PARKWAY, SUITE 310 | RICHMOND, VA 23236 N.C. License No. C-3097 | P: (804) 323-9900 | F: (804) 323-0596 | www.jmt.com

|                | REVISION #                                      | VISION # DATE REASON FOR REVISION |                   |                    |  |  |  |
|----------------|-------------------------------------------------|-----------------------------------|-------------------|--------------------|--|--|--|
|                |                                                 |                                   |                   |                    |  |  |  |
|                | FINAL SUBDIVISION PLAT                          |                                   |                   |                    |  |  |  |
| ORTH CARO      | WALLBROOK                                       |                                   |                   |                    |  |  |  |
| at resolutions | LOT 8                                           |                                   |                   |                    |  |  |  |
|                | WAKE FOREST TOWNSHIP                            |                                   |                   |                    |  |  |  |
| SURVE          | TOWN OF ROLESVILLE, WAKE COUNTY, NORTH CAROLINA |                                   |                   |                    |  |  |  |
|                | DRAWN BY:                                       | JSZ                               | PROJECT #: FSP 25 |                    |  |  |  |
| O WILL W. LINN | CHECKED BY:                                     | MWZ                               | CONTRACT#:        | JMT#: 19-04194-011 |  |  |  |
|                | PLAT DATE: 02/                                  | 26/2025                           | SCALE: 1"=50'     | SHEET 1 OF 3       |  |  |  |