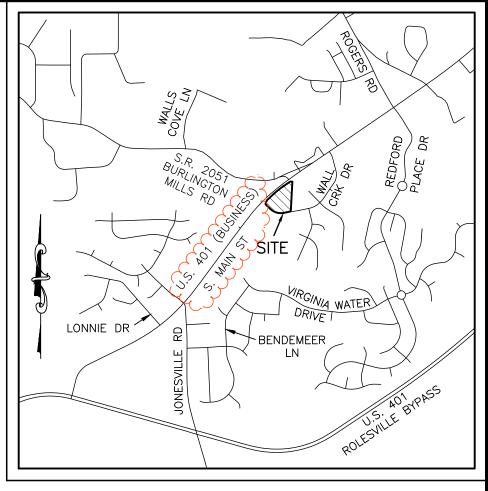

, LLC

C/O WILLIAM EMIL HONAKER
1122 OBERLIN ROAD, SUITE 218
RALEIGH, NC 27605
D.B. 19845 PG 1077
PIN# 1758671871

9. DEVELOPER: FH-HOF - ROLESVILLE, LLC

C/O WILLIAM EMIL HONAKER
1122 OBERLIN ROAD, SUITE 218

RALEIGH, NC 27605

10. ENGINEER: ARK CONSULTING GROUP, PLLC

925-A CONFERENCE DRIVE GREENVILLE, NC 27858 (252) 558-0888

- 11. LINEAR LENGTH OF NEW PUBLIC RIGHT-OF-WAY BEING DEDICATED: N/A
- 12. THE RIGHT OF WAY ALIGNMENT OF WALL CREEK DRIVE HAS BEEN MODIFIED FOR DESIGN PURPOSES. A SUBDIVISION PLAT ENTITLED "WALLBROOK PHASE 1 LOT 6 TOWNHOME SUBDIVISION PLAT", RECORDED IN BOOK OF MAPS 2025, PAGES 198–204, DEDICATES THE PUBLIC RIGHT OF WAY FOR WALL CREEK DRIVE ADJACENT TO LOT 8 USING THE NEW ALIGNMENT. THIS PLAT MODIFIES THE BOUNDARY OF LOT 8 TO MATCH THE DEDICATED RIGHT OF WAY LINE.



VICINITY MAP SCALE: 1" = ±2000'

#### REFERENCES

D.B. 14395 PG 2080 D.B. 18992 PG 412 D.B. 19845 PG 1077 B.M. 2011 PG 383 B.M. 2023 PG 1600-1602

## AREA TABULATION

|        | AREA (AC.) | MAX. BUA (85%) | PLANNED USE     |
|--------|------------|----------------|-----------------|
| LOT 8A | 2.9262     | 2.49 AC.       | NON-RESIDENTIAL |
| LOT 8B | 2.4031     | 2.04 AC.       | NON-RESIDENTIAL |
| TOTAL: | 5.3293     | 4.53 AC.       |                 |

(TOTAL AREA PRIOR TO RIGHT OF WAY ADJUSTMENT: 5.3456 AC.)



9201 ARBORETUM PARKWAY, SUITE 310 | RICHMOND, VA 23236 N.C. License No. C-3097 | P: (804) 323-9900 | F: (804) 323-0596 | www.jmt.com

| REVISION # | DATE      | REASON FOR REVISION |
|------------|-----------|---------------------|
|            | 4/17/2025 | PER TOWN COMMEN