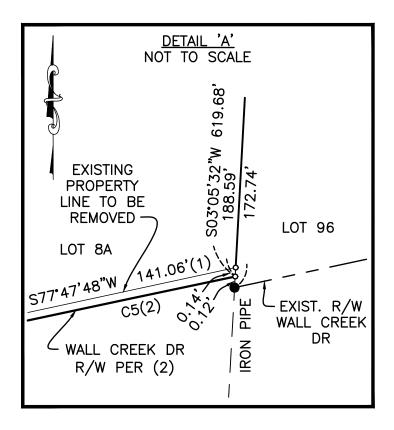

PERMANENT UTILITY EASEMENT D.B. 18992 PG 412

5

PERMANENT DRAINAGE EASEMENT D.B. 18992 PG 412

6

30' CITY OF RALEIGH SANITARY SEWER EASEMENT B.M. 2025 PG 198–204

7

CITY OF RALEIGH
WATERLINE EASEMENT
B.M. 2025 PG 198–204
(TO BE ABANDONED – SEE DETAIL 'D')