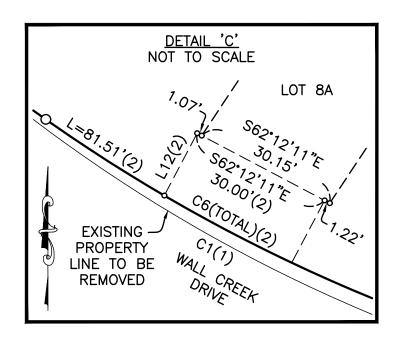

- 11. LINEAR LENGTH OF NEW PUBLIC RIGHT-OF-WAY BEING DEDICATED: N/A
- 12. THE RIGHT OF WAY ALIGNMENT OF WALL CREEK DRIVE HAS BEEN MODIFIED FOR DESIGN PURPOSES. A SUBDIVISION PLAT ENTITLED "WALLBROOK PHASE 1 LOT 6 TOWNHOME SUBDIVISION PLAT", RECORDED IN BOOK OF MAPS 2025, PAGES 198–204, DEDICATES THE PUBLIC RIGHT OF WAY FOR WALL CREEK DRIVE ADJACENT TO LOT 8 USING THE NEW ALIGNMENT. THIS PLAT MODIFIES THE BOUNDARY OF LOT 8 TO MATCH THE DEDICATED RIGHT OF WAY LINE.

PERMANENT UTILITY EASEMENT D.B. 18992 PG 412

5

PERMANENT DRAINAGE EASEMENT D.B. 18992 PG 412

6

30' CITY OF RALEIGH SANITARY SEWER EASEMENT B.M. 2025 PG 198–204

7

CITY OF RALEIGH
WATERLINE EASEMENT
B.M. 2025 PG 198–204
(TO BE ABANDONED – SEE DETAIL 'D')