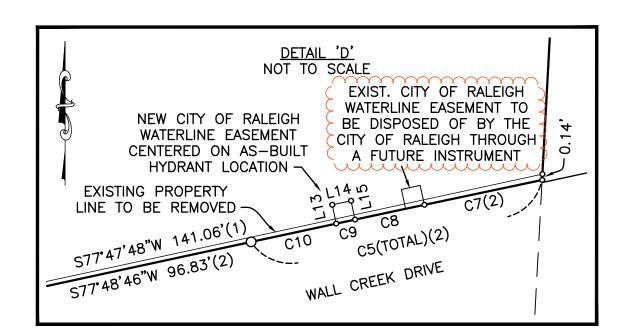

5.3456 AC.)



9201 ARBORETUM PARKWAY, SUITE 310 | RICHMOND, VA 23236 N.C. License No. C-3097 | P: (804) 323-9900 | F: (804) 323-0596 | www.jmt.com

| REVISION # | DATE      | REASON FOR REVISION |
|------------|-----------|---------------------|
|            | 4/17/2025 | PER TOWN COMMENTS   |

FINAL SUBDIVISION PLAT

# WALLBROOK LOT 8

WAKE FOREST TOWNSHIP
TOWN OF ROLESVILLE, WAKE COUNTY, NORTH CAROLINA

| DRAWN BY: JSZ         | PROJECT #: FSP-25-11 |                    |
|-----------------------|----------------------|--------------------|
| CHECKED BY: MWZ       | CONTRACT#:           | JMT#: 19-04194-011 |
| PLAT DATE: 02/26/2025 | SCALE: 1"=50'        | SHEET 1 OF 3       |

MICHAEL W. ZMUDA, PLS #L-5205

\_\_\_\_DAY OF \_\_\_\_\_\_,A.D., 2025.

**SURVEYOR'S CERTIFICATE** 











## EXISTING EASEMENTS

1

TEMPORARY CONSTRUCTION EASEMENT D.B. 18992 PG 412

2

PERMANENT SLOPE EASEMENT D.B. 14395 PG 2087 B.M. 2011 PG 383

3

30' ELECTRIC LINE EASEMENT D.B. 3868 PG 917

4

PERMANENT UTILITY EASEMENT D.B. 18992 PG 412

5

PERMANENT DRAINAGE EASEMENT D.B. 18992 PG 412

6

30' CITY OF RALEIGH SANITARY SEWER EASEMENT B.M. 2025 PG 198–204

7

CITY OF RALEIGH
WATERLINE EASEMENT
B.M. 2025 PG 198–204
(TO BE ABANDONED – SEE DETAIL 'D')

 $\bigcirc$ 1

CHARLES CULBERTSON & TERESA CULBERTSON D.B. 17393 PG 896 B.M. 1997 PG 1162 PIN# 1758674619

ADJOINING PROPERTY OWNERS

2

RODERICK BLACKWELL & CHRISTINE BLACKWELL D.B. 8769 PG 1894 B.M. 1997 PG 1162 PIN# 1758676836



9201 ARBORETUM PARKWAY, SUITE 310 | RICHMOND, VA 23236 N.C. License No. C-3097 | P: (804) 323-9900 | F: (804) 32