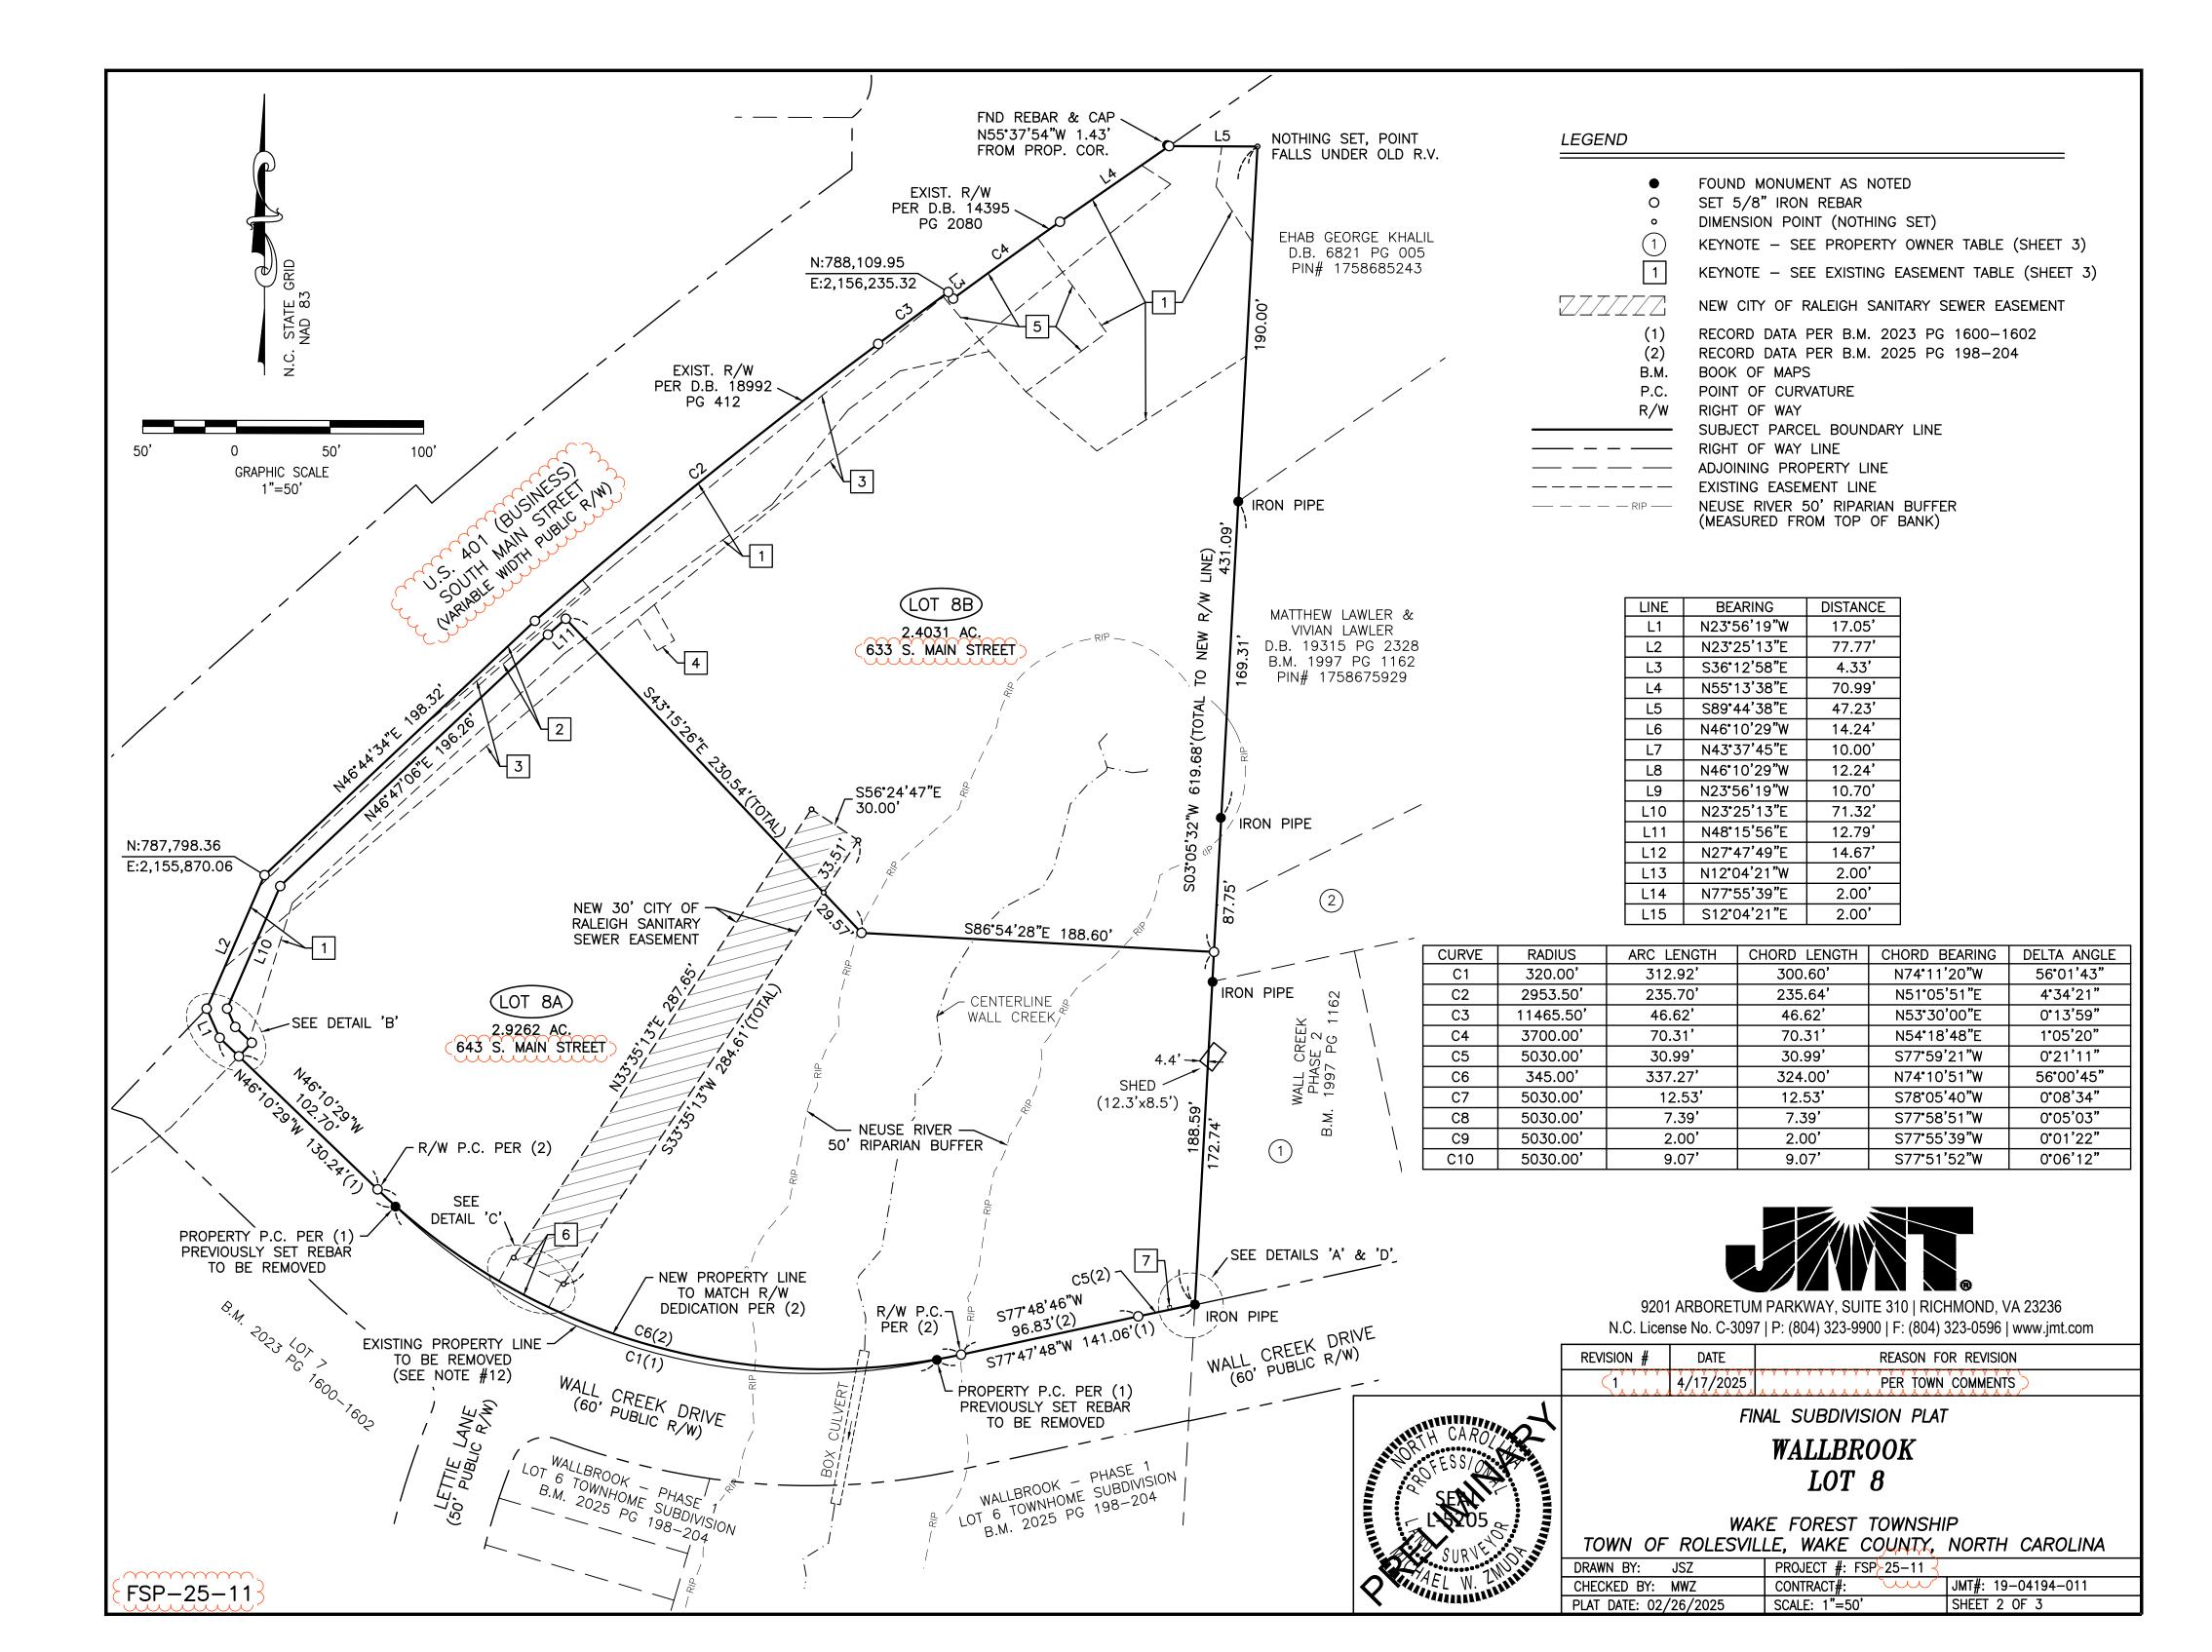

- 11. LINEAR LENGTH OF NEW PUBLIC RIGHT-OF-WAY BEING DEDICATED: N/A
- 12. THE RIGHT OF WAY ALIGNMENT OF WALL CREEK DRIVE HAS BEEN MODIFIED FOR DESIGN PURPOSES. A SUBDIVISION PLAT ENTITLED "WALLBROOK PHASE 1 LOT 6 TOWNHOME SUBDIVISION PLAT", RECORDED IN BOOK OF MAPS 2025, PAGES 198–204, DEDICATES THE PUBLIC RIGHT OF WAY FOR WALL CREEK DRIVE ADJACENT TO LOT 8 USING THE NEW ALIGNMENT. THIS PLAT MODIFIES THE BOUNDARY OF LOT 8 TO MATCH THE DEDICATED RIGHT OF WAY LINE.

## AREA TABULATION

|        | AREA (AC.) | MAX. BUA (85%) | PLANNED USE     |
|--------|------------|----------------|-----------------|
| LOT 8A | 2.9262     | 2.49 AC.       | NON-RESIDENTIAL |
| LOT 8B | 2.4031     | 2.04 AC.       | NON-RESIDENTIAL |
| TOTAL: | 5.3293     | 4.53 AC.       |                 |

(TOTAL AREA PRIOR TO RIGHT OF WAY ADJUSTMENT: 5.3456 AC.)

9201 ARBORETUM PARKWAY, SUITE 310 | RICHMOND, VA 23236 N.C. License No. C-3097 | P: (804) 323-9900 | F: (804) 323-0596 | www.jmt.com

| REVISION # | DATE      | REASON FOR REVISION |
|------------|-----------|---------------------|
|            | 4/17/2025 | PER TOWN COMMENTS   |

## EXISTING EASEMENTS

1

TEMPORARY CONSTRUCTION EASEMENT D.B. 18992 PG 412

2

PERMANENT SLOPE EASEMENT D.B. 14395 PG 2087 B.M. 2011 PG 383

3

30' ELECTRIC LINE EASEMENT D.B. 3868 PG 917

4

PERMANENT UTILITY EASEMENT D.B. 18992 PG 412

5

PERMANENT DRAINAGE EASEMENT D.B. 18992 PG 412

6

30' CITY OF RALEIGH SANITARY SEWER EASEMENT B.M. 2025 PG 198–204

7

CITY OF RALEIGH
WATERLINE EASEMENT
B.M. 2025 PG 198–204
(TO BE ABANDONED – SEE DETAIL 'D')