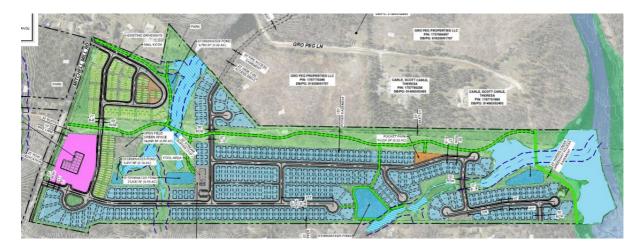

- Process and timeline
  - Overview of the rezoning process and upcoming hearings, as well as overall anticipated construction timeline.
- Future Land Use Map
  - Explained goals and rationale behind Future Land Use Map and specifically what is allowed in Medium Density Residential
  - Explained how this project is consistent with FLUM designation for this area of Town
- Overview of project
  - Unit mix, overall goal for neighborhood look and feel
    - 116 acres; 107 THs; 211 SF homes
    - Density: 2.75 units/acre
  - Buffers/preservation of existing trees or natural areas
    - 25' landscaped buffer
    - Possibility of installing privacy fence along Mason Farm Road side of the project was discussed; EDG agreed to investigate fencing options to see what is feasible
  - o Described amenities green space design/walkability of community
  - Commercial: tentative plans, benefit to them to have convenient retail/commercial nearby
- Well integrity/blasting
  - Residents raised concerns about rock blasting near their homes and potential damage to wells servicing their homes
  - EDG committed to ensuring that blasting contractor is sufficiently insured/bonded and steps will be taken to ensure that wells will be protected
    - Any damage caused by blasting would be liability of EDG or its subcontractors
- Traffic
  - EDG responsible for all traffic improvements called for in the TIA
    - Widen Mitchell Mill Road for entire frontage of site
    - Left turn lanes into development from Mitchell Mill
    - Right in, right out at each entrance
  - Measures to control traffic including traffic calming boulevard entrance
  - Willing to coordinate with Hopper development and Town to further improve traffic conditions subject to DOT approval

Ellis Developments Group has applied to rezone the parcels to NC Neighborhood Center to allow for the construction of a mixed-use residential development featuring a mix of detached homes and town homes, along with commercial outparcels along Mitchell Mill Road. We believe the proposed rezoning at this location is consistent with the Town of Rolesville Future Land Use Map which calls for medium density residential in this area.