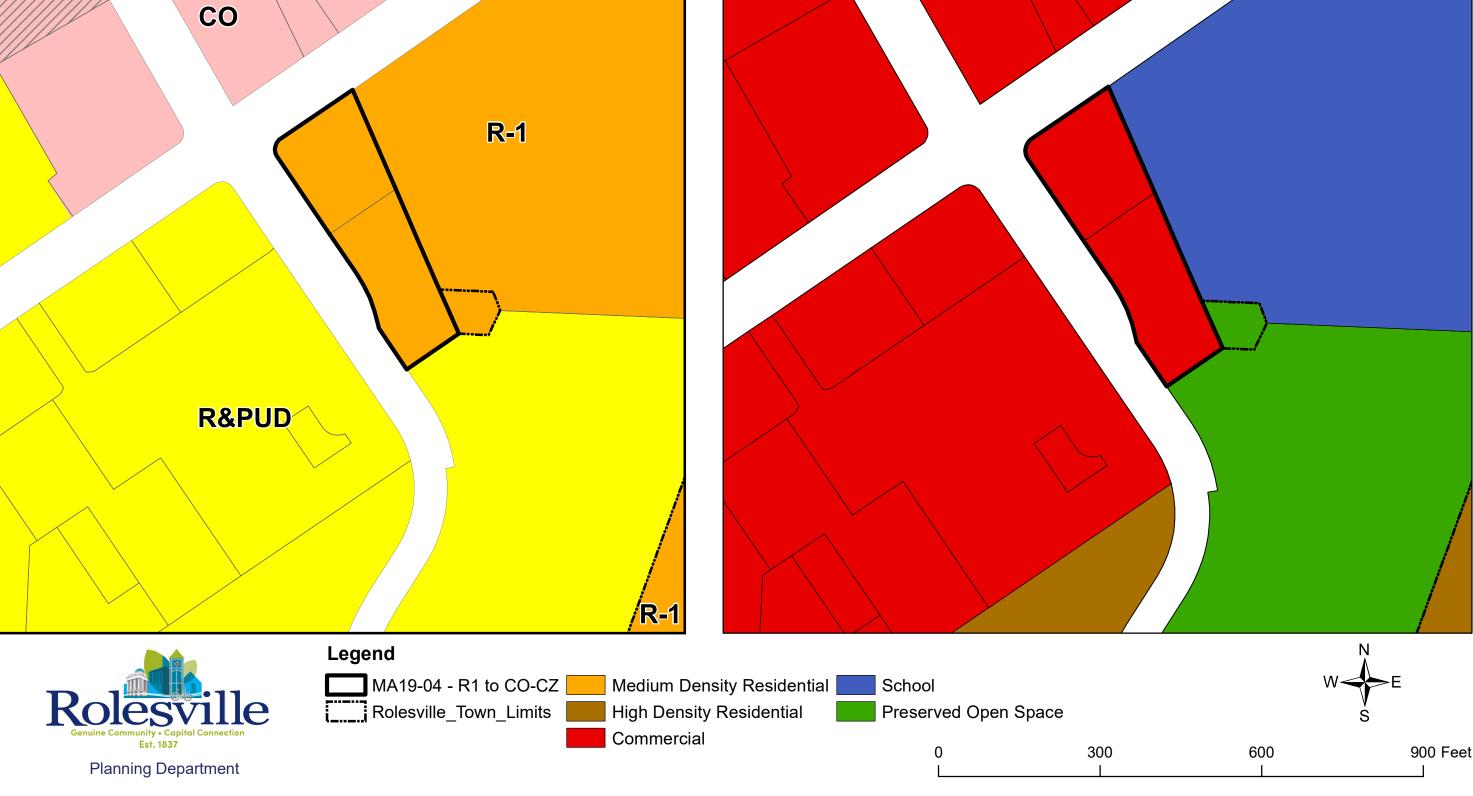

### **Background and Existing Conditions**

The properties are inside Rolesville's corporate boundary. The current zoning district for these properties is Residential 1 Zoning District (R1). The surrounding zoning districts are Residential 1 Zoning District on the eastern side of the request that is the Rolesville Elementary School in the Residential and Planned Unit Development Zoning District (R&PUD). To the south is the Town's Community School Park. Across Redford place is existing commercial businesses located in the shopping center that is zoned Residential and Planned Unit Development Zoning District (R&PUD) with a Residential Mixed (RM) section of the Village of Rolesville PUD Master Plan similar to this rezoning request district that permits commercial businesses. North of the request is zoned Commercial

Outlying Zoning District (CO-SUD) that consist of existing commercial business and a few vacant parcels.

The applicant has presented two proposed conditions to not allow Bar/Tavern/Nightclub or Electronic Gaming Operation in this conditional zoning district.

As provided in the Unified Development Ordinance, the existing R-I Residential I District is established as a district in which the principal use of land is for single-family residential purposes. The regulations of this district are intended to discourage any use which, because of its character, would be a nuisance to the development of residences and would be detrimental to the quiet residential nature of areas included within this district.

The proposed CO-CZ Outlying Commercial Conditional Zoning District is established as a mixed-use district in which the principal use of land is for those service and retail trade purposes, which are properly located near residential areas and which cater to the everyday needs of residential neighborhoods.

## 2017 Rolesville Comprehensive Plan

The Comprehensive Plan, Future Land Use Map classifies these parcels for commercial use. The requested proposed rezoning request of Commercial-Outlying – Conditional Zoning District (CO-CZ) is consistent with the Comprehensive Plan.

### **Attachments**

MA 19-04 Existing Zoning and Future Land Use Map MA 19-04 Map Amendment Application

Rezoning Request MA 19-04 - 101 &115 Redford Place Drive **Existing Zoning Future Land Use** CO **R-1** R&PUD