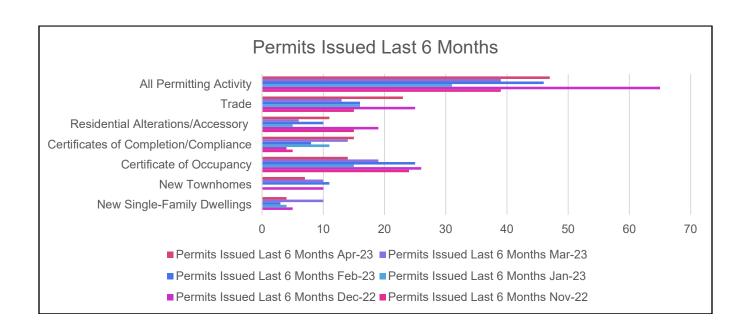

#### **b. March Development Report**

There were eighteen (18) total dwelling unit permits issued in March. Eight (8) new single-family and ten (10) new townhome permits. Permits are down versus this time last year.