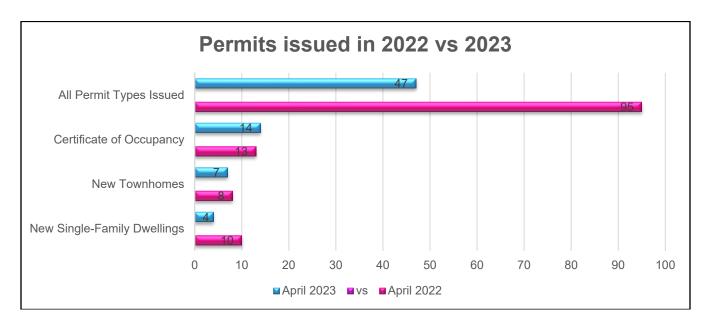

#### **b. March Development Report**

There were eighteen (18) total dwelling unit permits issued in March. Eight (8) new single-family and ten (10) new townhome permits. Permits are down versus this time last year.