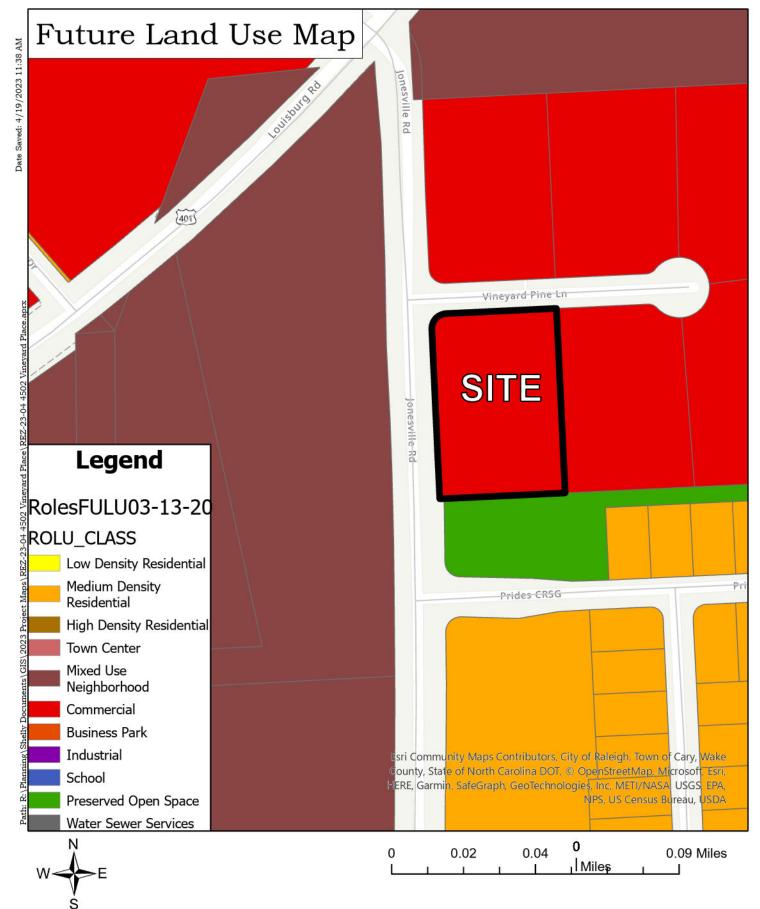

#### **Comprehensive Plan**

The future land use designation of the subject property is 'Commercial'. The applicant's request for the General Commercial zoning district would be consistent with this land use category, which is described in the 2017 Comprehensive Plan as "Suburban commercial centers serving the daily needs of surrounding residential neighborhoods. They typically are located near roads with a high volume of traffic and key intersections that are designed to be accessed primarily by automobile. These consider other modes of transportation in design choices as well, both internally and externally of the commercial neighborhood. Common types include single tenant buildings on individual lots, single and multi-tenant buildings normally found in shopping centers, or multi-tenant units with big box or anchor retail businesses in commercial shopping facilities."

#### **Main Street Vision Plan**

The Town of Rolesville developed the Main Street Vision Plan to help the community grow, reestablish a true town center, and reclaim its Main Street. While this property is not directly fronting on nor accessing via Main Street, the Jonesville Road intersection and the extension of non-residential uses from Main Street (the Wallbrook projects Lot 4 abuts the existing ABC Store, which is across Vineyard Pine Lane from the subject property) will make this property an extension of the non-residential/commercial frontage of Main Street. Overall, non-residential uses and forms of development typically align better with the type of corridor that Main Street is, and will be, transforming into over the coming years.

### Attachments

|    | Description                          | Date       |
|----|--------------------------------------|------------|
| 1. | Application                          | 04/11/2023 |
| 2. | Rezoning Justification               | 04/11/2023 |
| 3. | Conditions of Approval               | 04/11/2023 |
| 4. | Neighborhood Meeting package         | n/a        |
| 5. | MA 07-06 Rezoning/Special Use Permit | 11/04/2008 |
| 6. | Vicinity Map                         | n/a        |
| 7. | Zoning Map (existing)                | n/a        |
| 8. | Future Land Use Map                  | n/a        |