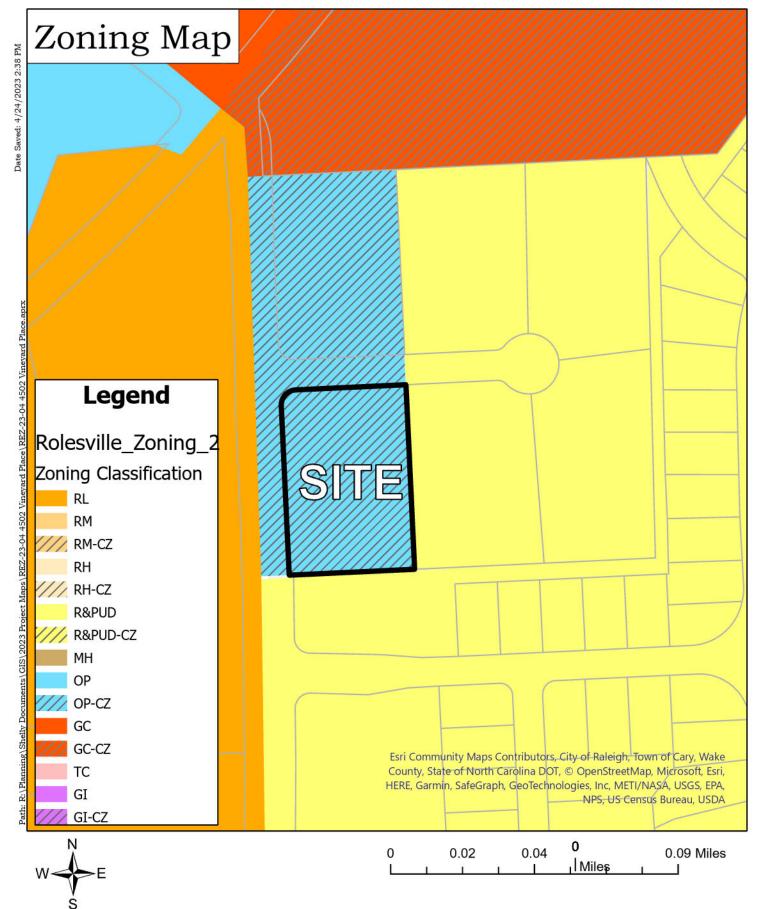

#### Request

The Town of Rolesville Planning Department received a Map Amendment (Rezoning) application in March 2023 for Lot 6 of the Barrett Ventures, LLC subdivision (BM2008/Pg702), a 1.452 acre property addressed as 4502 Vineyard Pine Lane. The Applicant and property owner, MRR Development LLC, is requesting to rezone the property to the General Commercial (GC) Zoning District, as a Conditional Zoning (CZ) District, GC-CZ under the Land Development Ordinance (LDO), with several proposed Conditions (see Attachment 3) -- from the existing Office & Professional Conditional Zoning District (OP-CZ) which was translated by the adoption of the LDO from the former O&P-SUD (Office and Professional, Special Use District) under the now repealed Unified Development Ordinance (UDO). By the repeal and adoption of the UDO/LDO respectively, "O&P" became the "OP" [still 'Office & Professional'] and "SUD" became "CZ" for Conditional Zoning. The UDO zoning district classification did include associated Special Use Permit Conditions of Approval, which are memorialized on the 2008 Subdivision plat (see analysis further in this memo, and Attachment 5), and they run with the land and still apply equally with the LDO Zoning classification and development requirements. The Rezoning would remove the applicability of these Special Use Permit conditions.

Overall, Staff finds that only Conditions #3 and #6 still affects or pertains to Lot #6:

- Condition #3 these Use restrictions are the primary reason the Applicant has applied for the rezoning, as their ultimate development plan does not include any of those listed Zoning specific uses. The original intention of the subdivision and the Office & Professional Conditioned/Special Use Permit zoning never materialized (outside of the Amendment to facilitate an ABC Store). Further, the Town Board of Commissions in 2019 rezoned 4 of the 6 lots, against the guidance of the Comprehensive Plan Future Land Use Map (Commercial), to the residential district of R&PUD, thus going against the original intention of the subdivision as a non-residential Office and professional type of development. Staff finds the rezoning request is consistent with the Commercial Future land use category and is consistent with properties having lot frontage along a Thoroughfare like Jonesville Road and within short proximity to the Main Street Corridor and future developments like the Wallbrook shopping center.
- Condition #6 per LDO Section 6.2.2.1.E., Lot 6 zoned GC adjacent an R&PUD zoned property (interpreted as RM District) will require a Type 3 Perimeter Buffer which is 25' wide with 4 trees per 100 linear feet, 2 understory trees per 100 linear feet, 60 shrubs per 100 linear feet, and a 6' wall. Staff finds that the LDO Perimeter buffer requirement is equal to or more stringent than the UDO standards referenced in this condition, and recommends this Condition not be carried forward but rather allow the LDO to govern the site development of the lot, which will produce the same purposes and intents of the Condition. It is also noteworthy that Lot 6 abuts a platted open space lot in the Carlton Pointe subdivision, whereas all the other areas subject to this Condition abut (Carlton Pointe) residential lots, and thus the impetus for ensuring a high level of buffering by (Lots 3-6 which have the eastern and southern subdivision outer boundaries) is not directly applicable to Lot 6 given the adjacent land use.

### Attachments

|    | Description                          | Date       |
|----|--------------------------------------|------------|
| 1. | Application                          | 04/11/2023 |
| 2. | Rezoning Justification               | 04/11/2023 |
| 3. | Conditions of Approval               | 04/11/2023 |
| 4. | Neighborhood Meeting package         | n/a        |
| 5. | MA 07-06 Rezoning/Special Use Permit | 11/04/2008 |
| 6. | Vicinity Map                         | n/a        |
| 7. | Zoning Map (existing)                | n/a        |
| 8. | Future Land Use Map                  | n/a        |