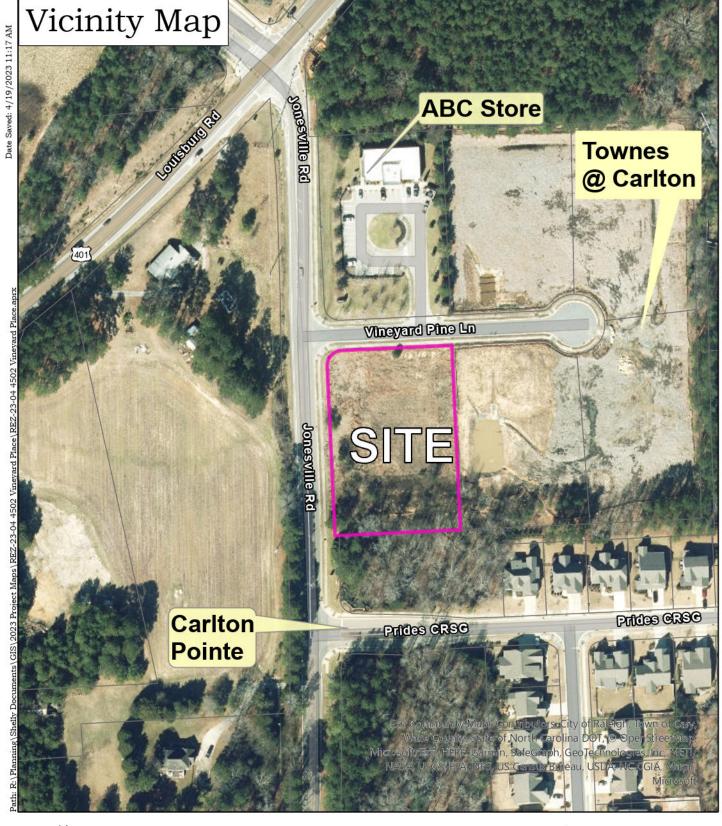

#### Request

The Town of Rolesville Planning Department received a Map Amendment (Rezoning) application in March 2023 for Lot 6 of the Barrett Ventures, LLC subdivision (BM2008/Pg702), a 1.452 acre property addressed as 4502 Vineyard Pine Lane. The Applicant and property owner, MRR Development LLC, is requesting to rezone the property to the General Commercial (GC) Zoning District, as a Conditional Zoning (CZ) District, GC-CZ under the Land Development Ordinance (LDO), with several proposed Conditions (see Attachment 3) -- from the existing Office & Professional Conditional Zoning District (OP-CZ) which was translated by the adoption of the LDO from the former O&P-SUD (Office and Professional, Special Use District) under the now repealed Unified Development Ordinance (UDO). By the repeal and adoption of the UDO/LDO respectively, "O&P" became the "OP" [still 'Office & Professional'] and "SUD" became "CZ" for Conditional Zoning. The UDO zoning district classification did include associated Special Use Permit Conditions of Approval, which are memorialized on the 2008 Subdivision plat (see analysis further in this memo, and Attachment 5), and they run with the land and still apply equally with the LDO Zoning classification and development requirements. The Rezoning would remove the applicability of these Special Use Permit conditions.

#### **Background**

The subject property (Lot 6) is the last remaining unbuilt lot of the original 6 lots created via BM2008/pg207; Lot 1 was developed into the ABC Store location circa 2009. Pursuant to Rezoning Map Amendment MA 07-06, three properties (at the time) were rezoned under a Special Use Permit process to O&P-SUD (Office and Professional, Special Use District) with six (6) Special Use Permit Provisions (aka Conditions); see the Analysis section of this memo) – original approval occurred on July 17, 2007, with an Amendment being approved on November 3, 2008 (amending Condition #3). Lot 1 was developed as an ABC Store circa 2009, pursuant to the 2008 Amendment to Condition #3. In 2019, Lots 2-5 were rezoned to the R&PUD District (under the UDO, cases MA 18-05 and SUP 18-08, approved April 16, 2019) and are currently in construction as a Townhome community (pursuant to Subdivision Plat BM2022/Pg1178-1179, which resubdivided Lots 2-5 into 53 townhomes lots/2 common space lots). The Subject property (Lot 6) was determined to "front" or orient to Vineyard Pine Lane for determination/assignment of front/rear/side property lines and associated yards or setbacks, but as a corner lot has majority public street frontage adjacent Jonesville Road, classified as a Thoroughfare roadway.

#### **Main Street Vision Plan**

The Town of Rolesville developed the Main Street Vision Plan to help the community grow, reestablish a true town center, and reclaim its Main Street. While this property is not directly fronting on nor accessing via Main Street, the Jonesville Road intersection and the extension of non-residential uses from Main Street (the Wallbrook projects Lot 4 abuts the existing ABC Store, which is across Vineyard Pine Lane from the subject property) will make this property an extension of the non-residential/commercial frontage of Main Street. Overall, non-residential uses and forms of development typically align better with the type of corridor that Main Street is, and will be, transforming into over the coming years.

### Attachments

|    | Description                          | Date       |
|----|--------------------------------------|------------|
| 1. | Application                          | 04/11/2023 |
| 2. | Rezoning Justification               | 04/11/2023 |
| 3. | Conditions of Approval               | 04/11/2023 |
| 4. | Neighborhood Meeting package         | n/a        |
| 5. | MA 07-06 Rezoning/Special Use Permit | 11/04/2008 |
| 6. | Vicinity Map                         | n/a        |
| 7. | Zoning Map (existing)                | n/a        |
| 8. | Future Land Use Map                  | n/a        |