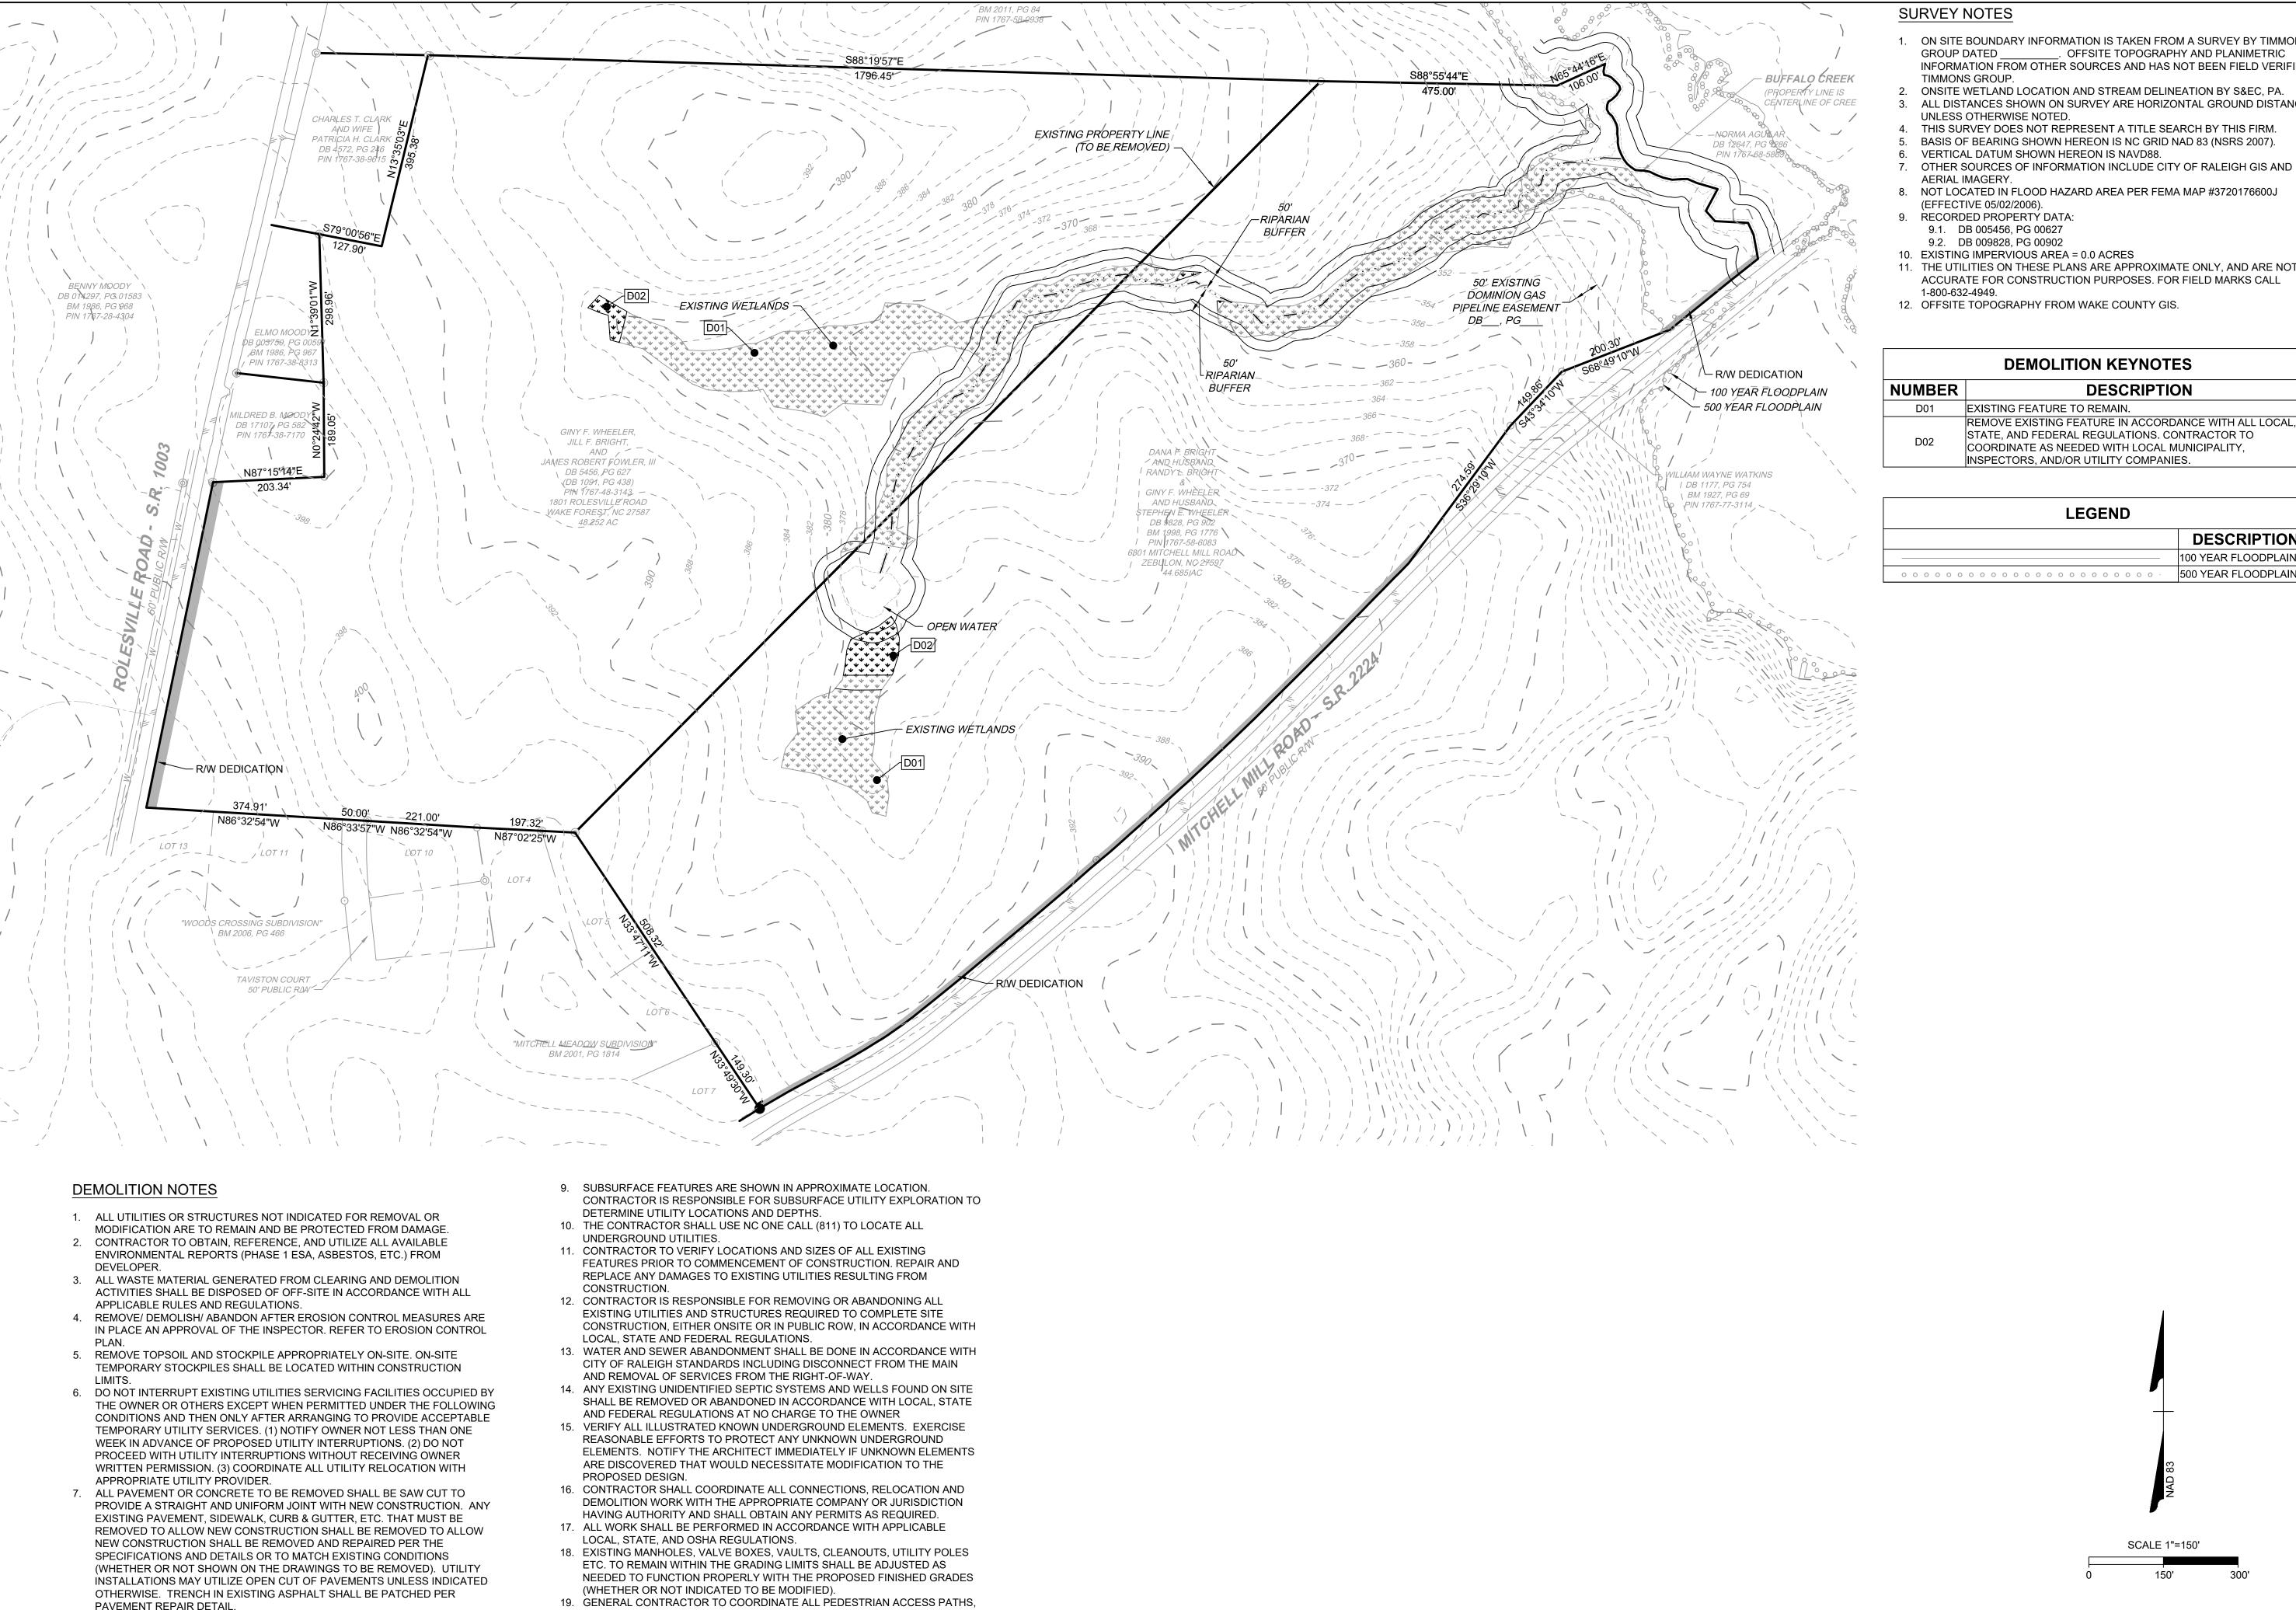

#### **EXHIBIT B**

PIN: 1767 58 6083 Property Description

BEING all of that tract or parcel of land containing 44.5919 acres as shown on a survey by Precision Surveys, Inc. Entitled "Boundary Survey for: County of Wake" dated September 20, 1998 and recorded in Book of Maps 1998, Page 1776, Wake County Registry, and being all of that tract of land conveyed to Mildred F. Matheny by a deed dated April 3, 1952, recorded in Deed Book 1098, Page 86, said registry.

PIN: 1767 48 3143 Property Description

TRACT ONE: BEING that certain parcel described in the deed recorded in Book 1091, Page 438, Wake County Registry, reference to which is made for a more particular description.

TRACT TWO: BEING that certain parcel described in the deed recorded in Book 1065, Page 392, Wake County Registry, reference to which is made for a more particular description.

TRACT THREE: BEING those parcels described in the deed recorded in Book 1424, Page 149, Wake County Registry, reference to which is made for a more particular description.

TRACT FOUR: BEING that certain parcel described in the deed recorded in Book 561, Page 255, Wake County Registry and further described as "Second Tract" in the instrument recorded in Book 2162, Page 217, Wake County Registry, reference to those instruments is made for a more particular description.