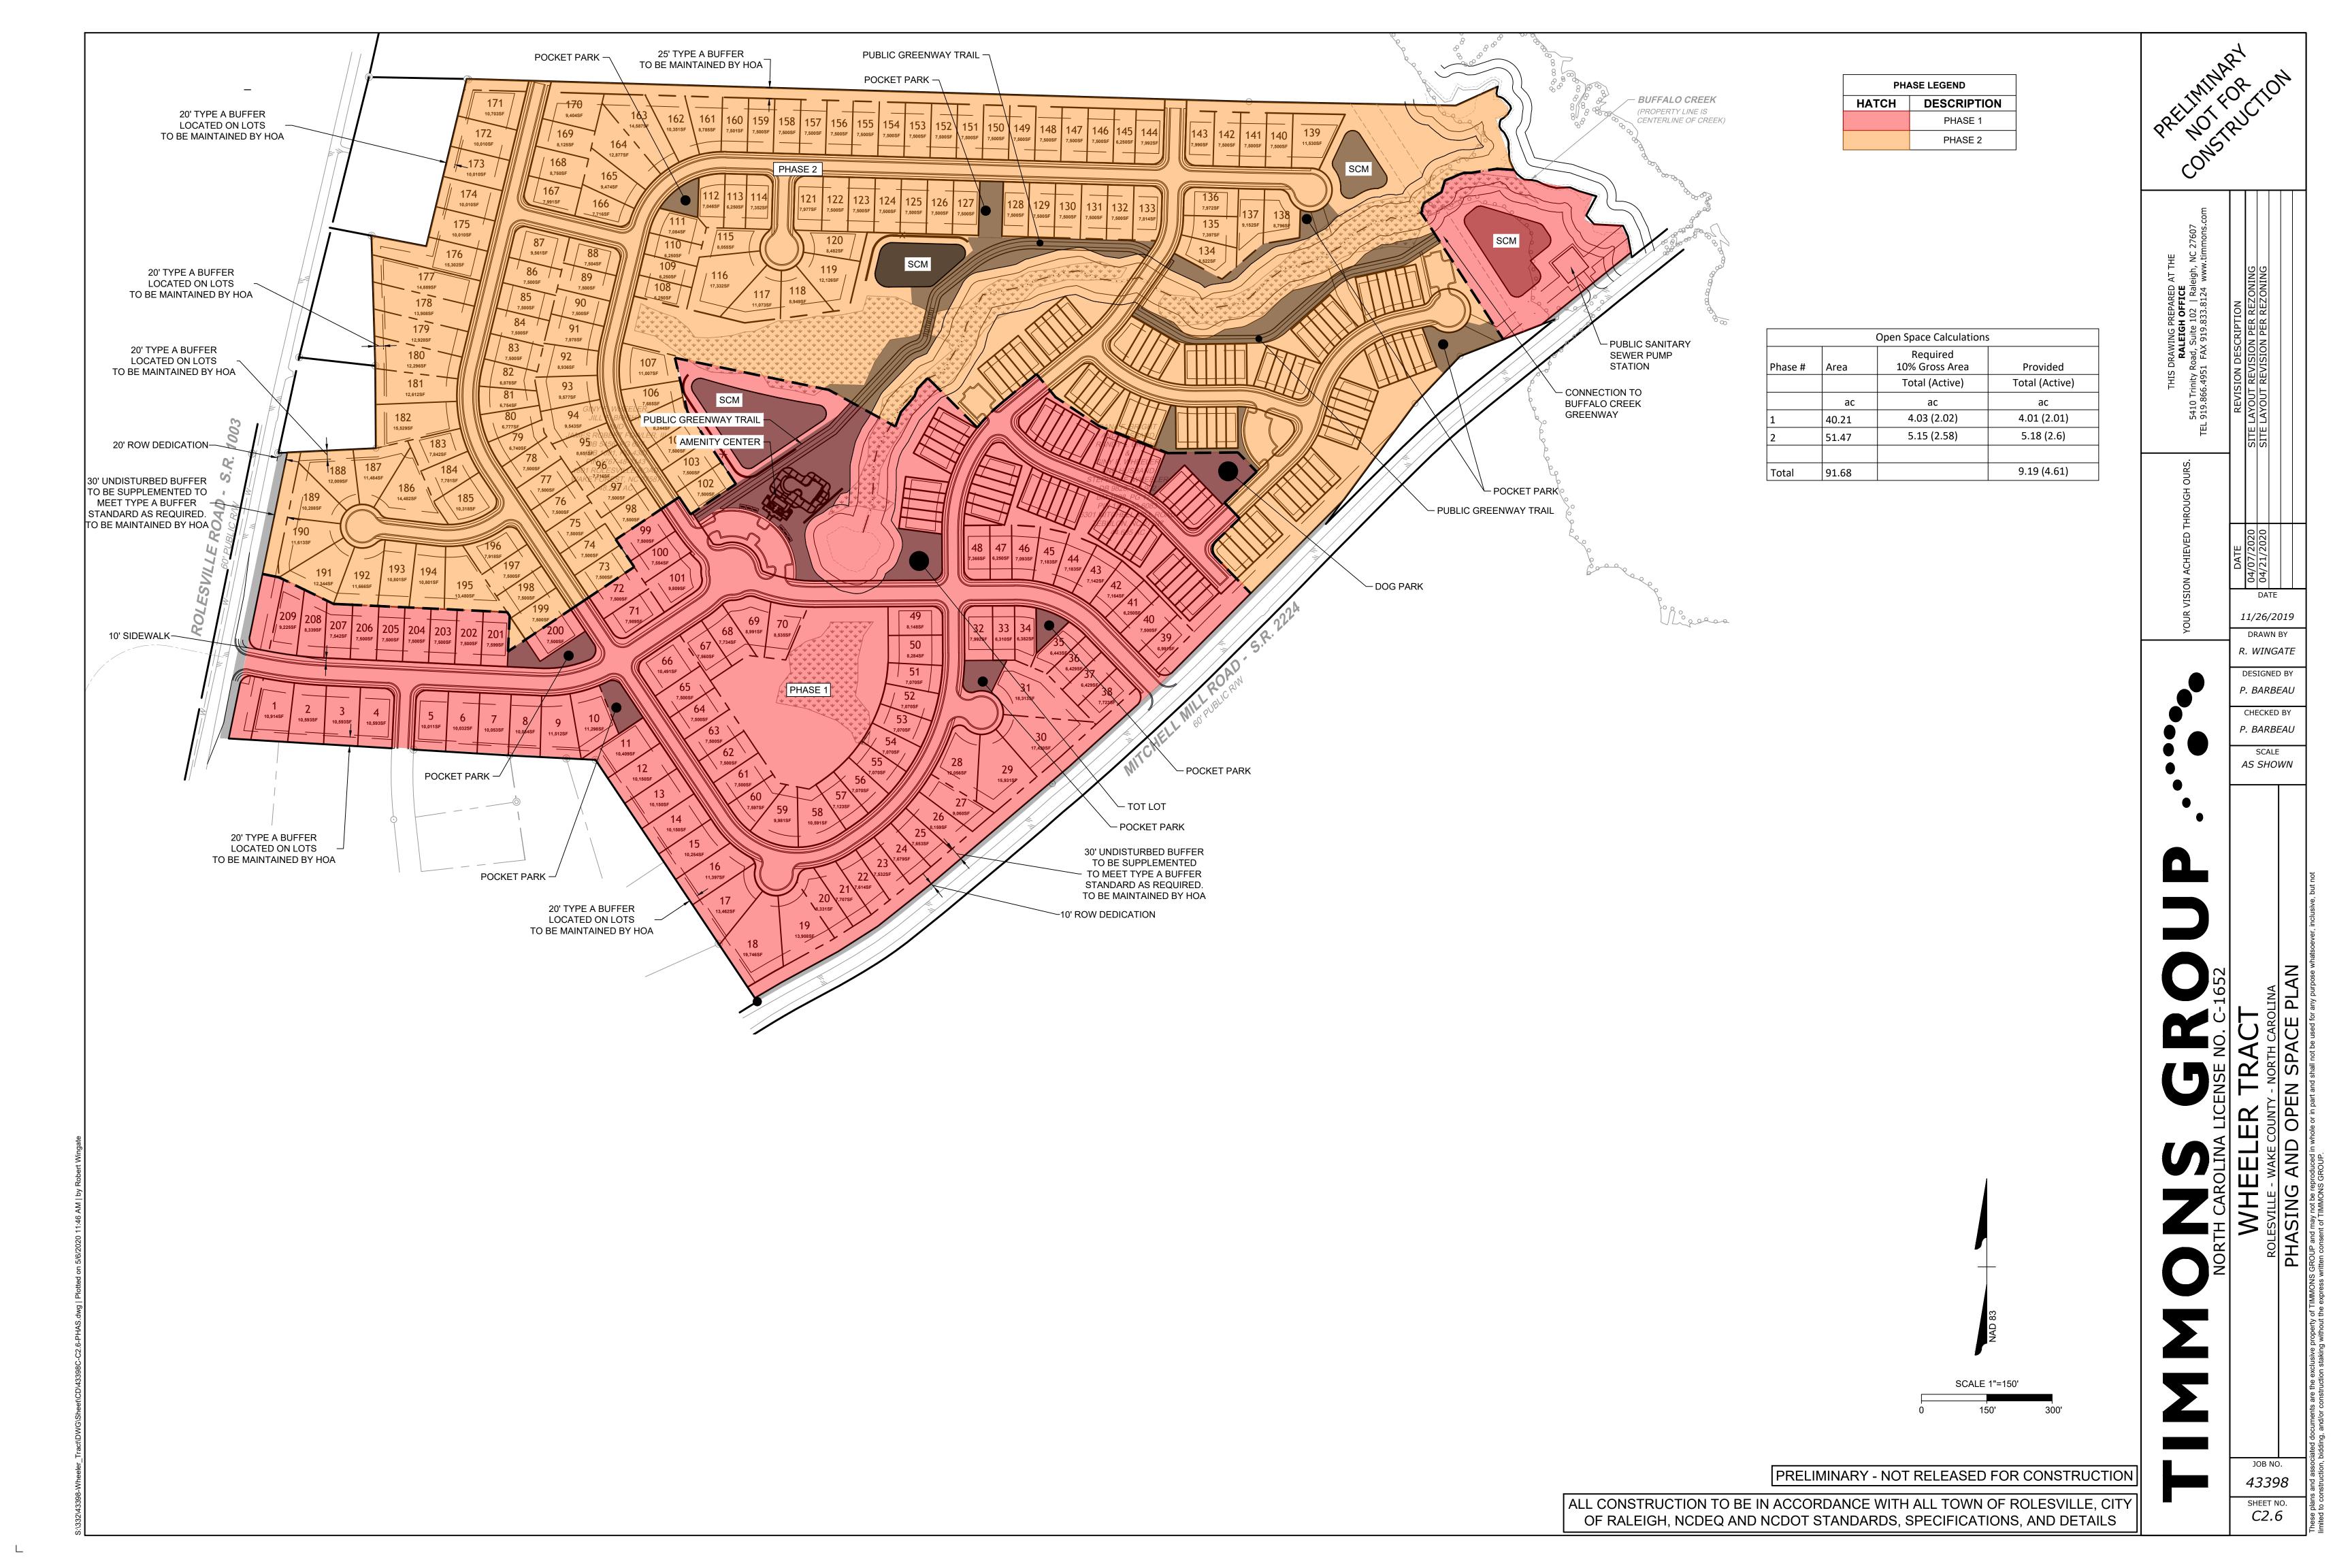

The proposed community conforms with the Comprehensive Plan. The Future Land Use Map designates the subject property for Medium Density Residential. Medium Density Residential is described as "[p]redominanty single family residential uses with portions of duplex, townhouse or multifamily residential. These are lots or tracts at a density range of three to five dwelling units per gross acre including preserved open spaces areas along with limited non-residential uses under planned unit development or form base code provisions." The proposed community includes a mix of housing types (single-family detached homes and townhomes) and is within the density levels recommended by the Comprehensive Plan.

In addition, the zoning includes commitments for a community pool, playground, dog park, and a public greenway connection as shown on the Town's Open Space and Greenway Plan. Further, street infrastructure improvements are proposed including a connection between Rolesville Road and Mitchell Mill Road.