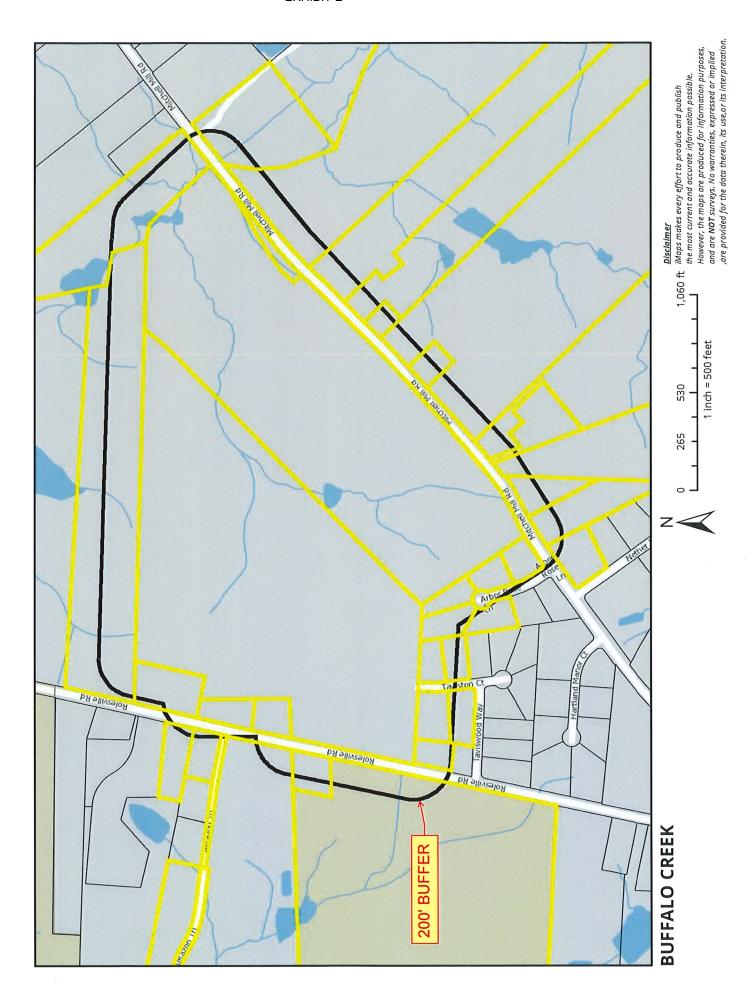

The subject property is approximately  $90\pm$  acres with frontage on Rolesville Road and Mitchell Mill Road. The properties are currently zoned R-30 by Wake County, a rural holding district. These properties are planned to come into the Town of Rolesville and to be development as a part of the town in a more urban fashion.

This area is changing significantly with the development of Kalas Falls directly across Rolesville Road from the subject property for 500+ homes. In addition, The Point to the north of the property at Rolesville Road and the 401 Bypass is planned for 900+ homes. The long-term owners of these properties, the Fowler Family, desire to be included in the changes coming to this area.