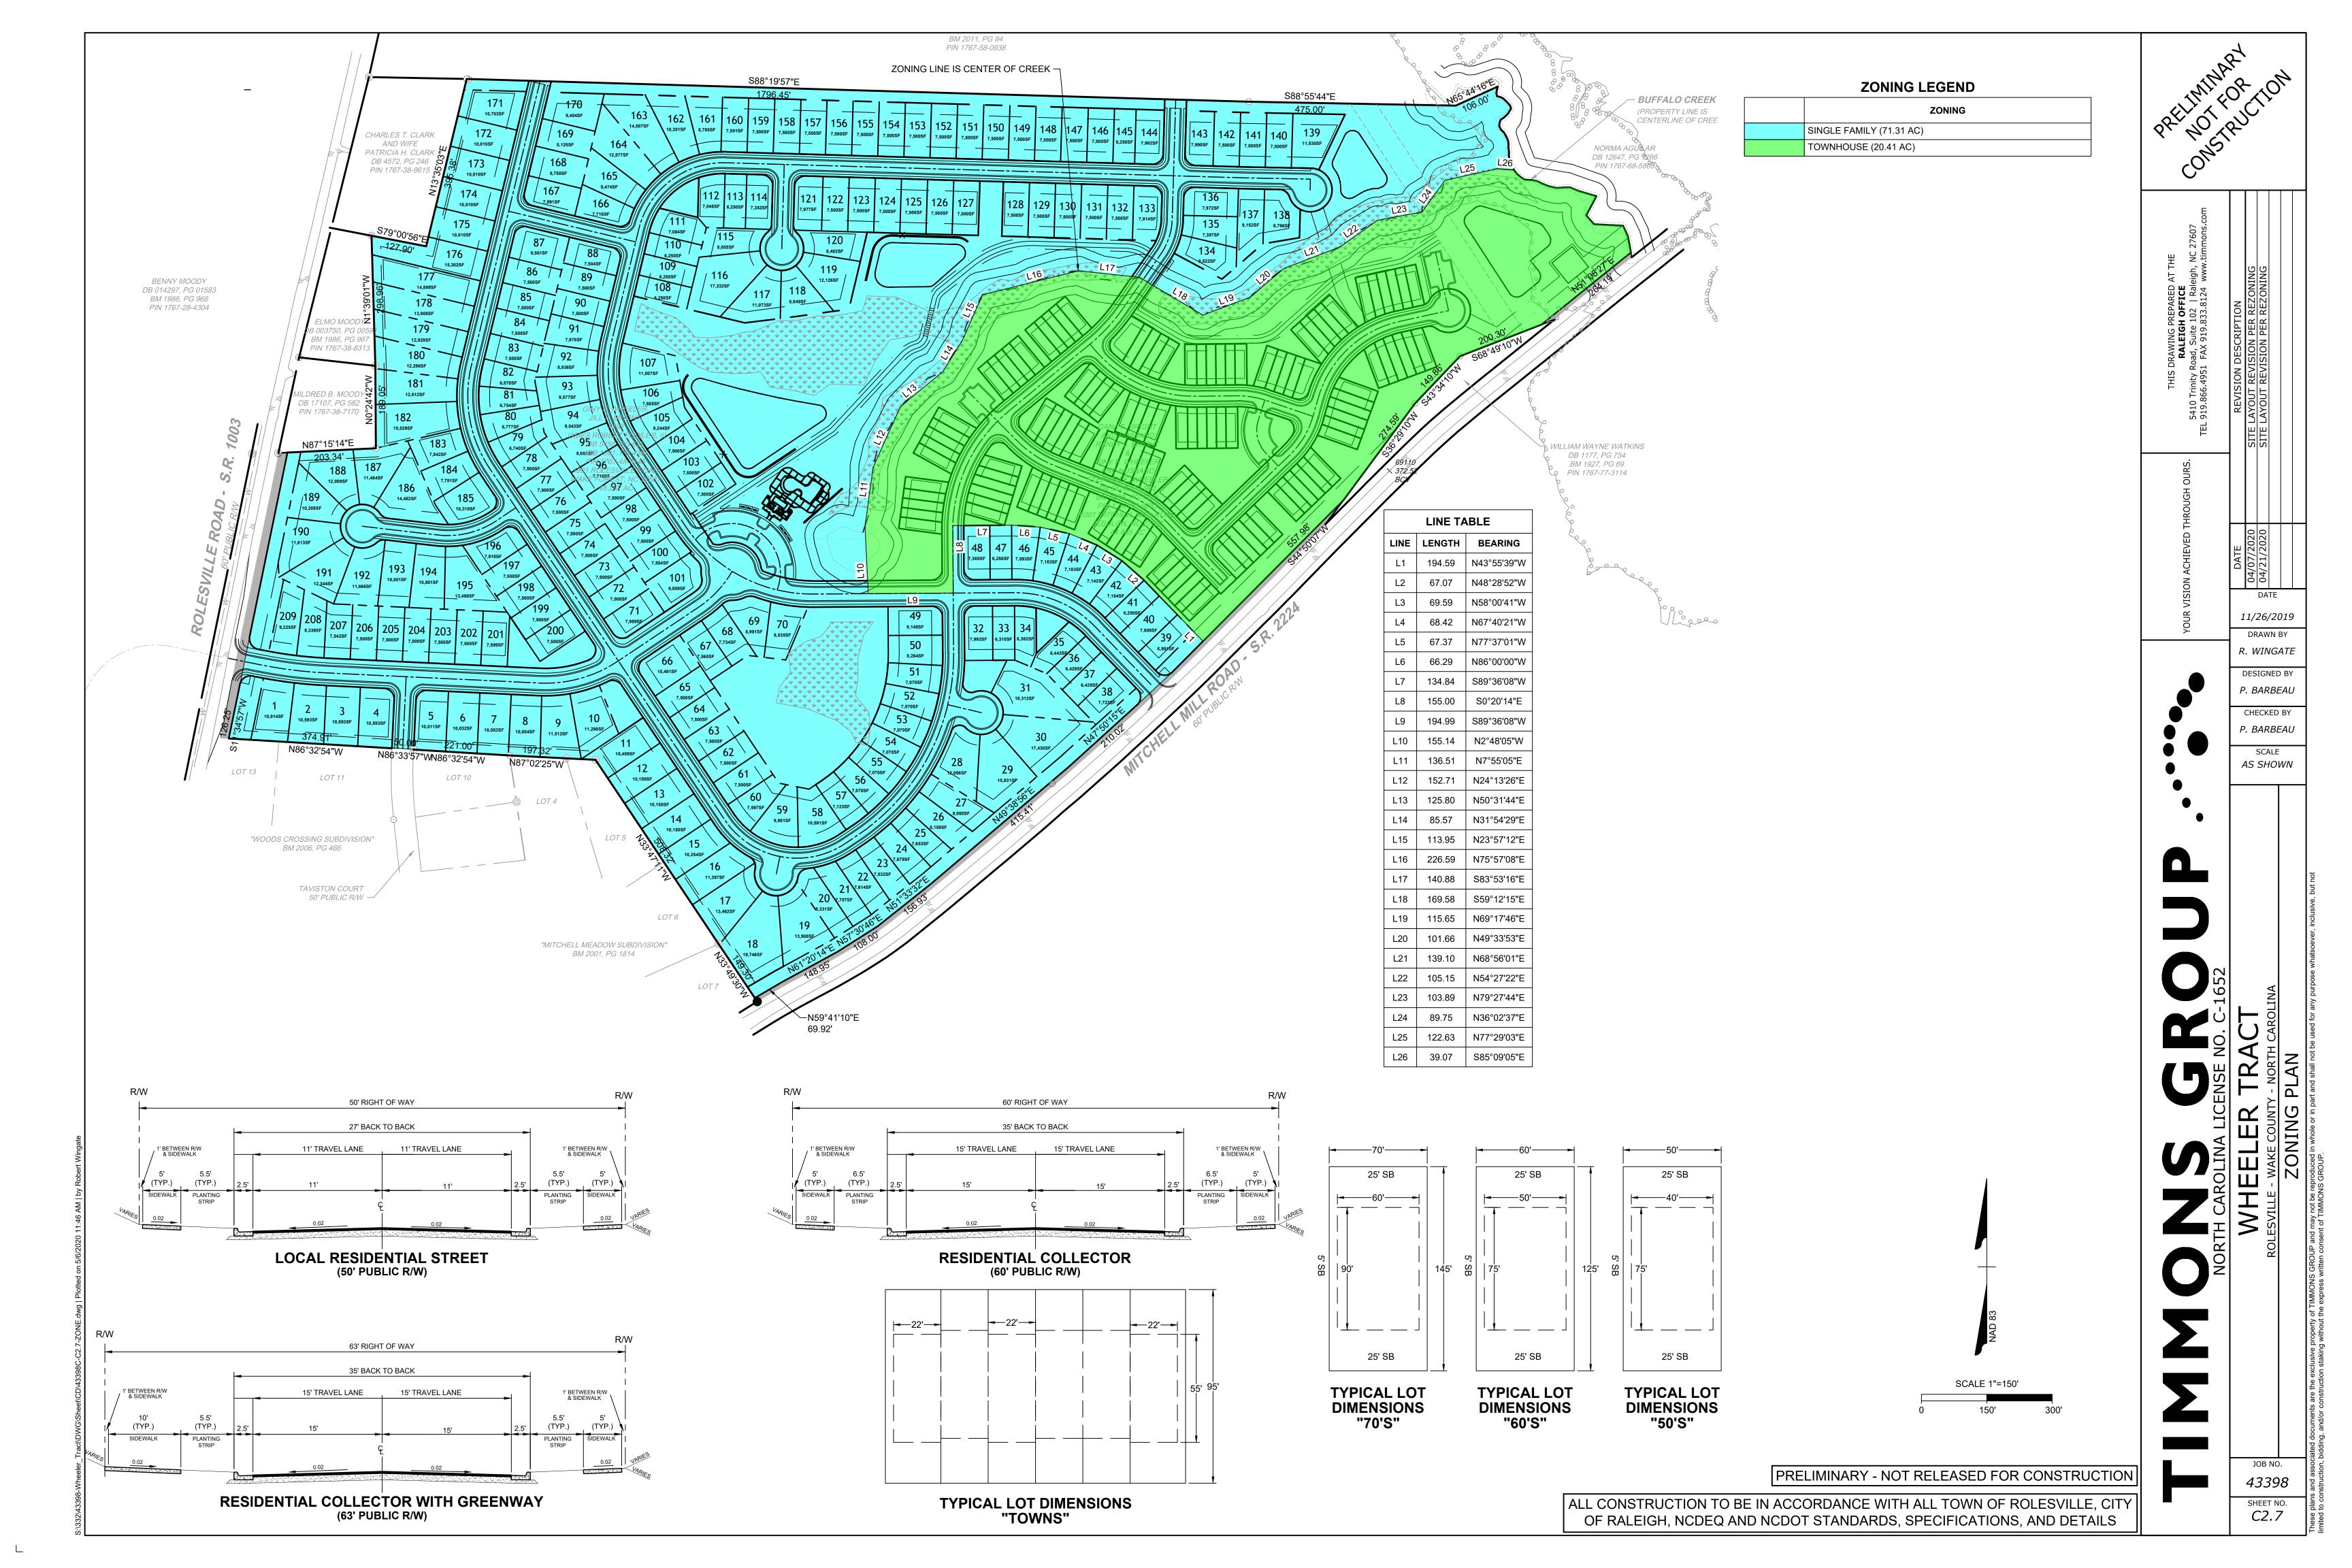

The proposed community conforms with the Comprehensive Plan. The Future Land Use Map designates the subject property for Medium Density Residential. Medium Density Residential is described as "[p]redominanty single family residential uses with portions of duplex, townhouse or multifamily residential. These are lots or tracts at a density range of three to five dwelling units per gross acre including preserved open spaces areas along with limited non-residential uses under planned unit development or form base code provisions." The proposed community includes a mix of housing types (single-family detached homes and townhomes) and is within the density levels recommended by the Comprehensive Plan.