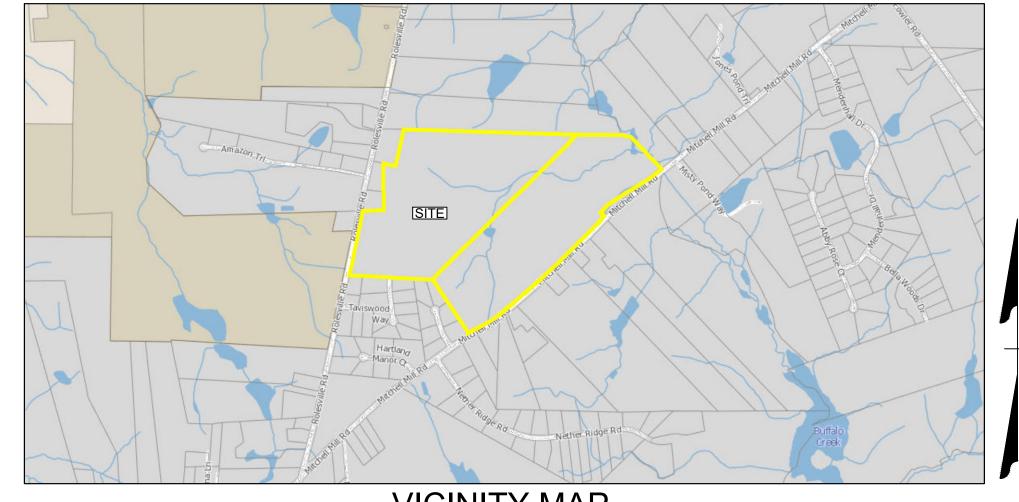

The subject property is approximately  $90\pm$  acres with frontage on Rolesville Road and Mitchell Mill Road. The properties are currently zoned R-30 by Wake County, a rural holding district. These properties are planned to come into the Town of Rolesville and to be development as a part of the town in a more urban fashion.

This area is changing significantly with the development of Kalas Falls directly across Rolesville Road from the subject property for 500+ homes. In addition, The Point to the north of the property at Rolesville Road and the 401 Bypass is planned for 900+ homes. The long-term owners of these properties, the Fowler Family, desire to be included in the changes coming to this area.