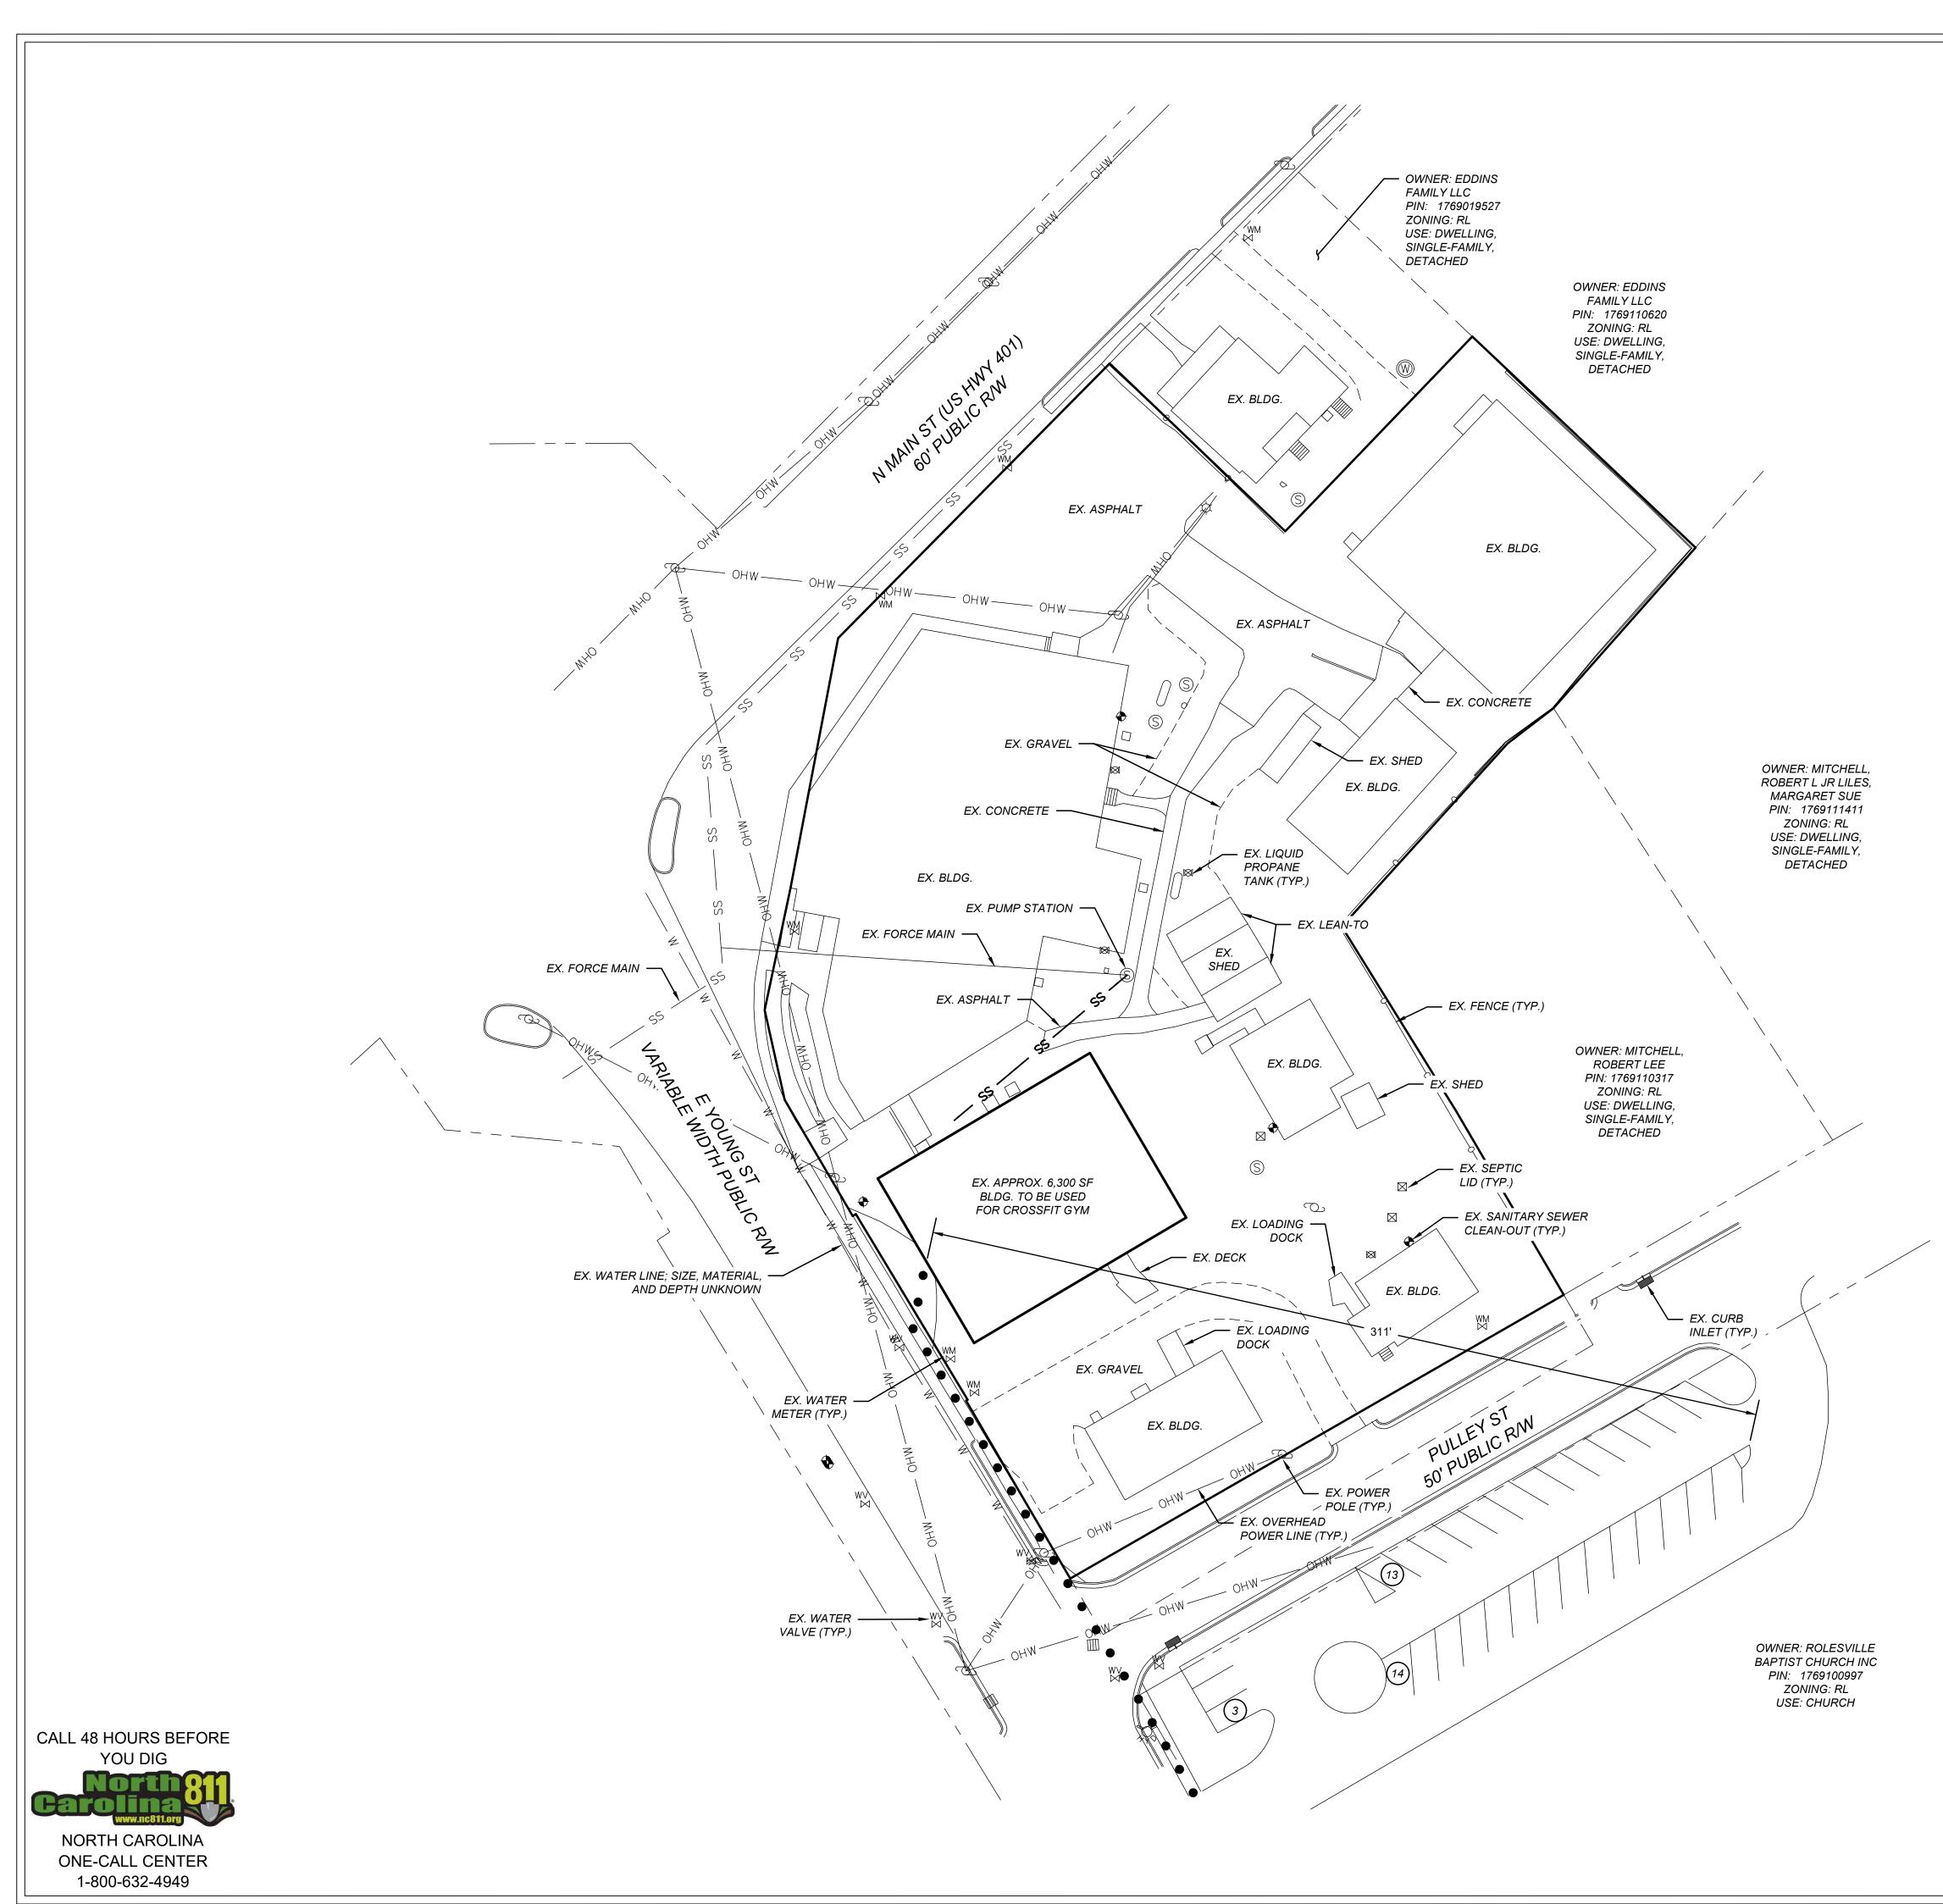

#### SUMMARY INFORMATION DEVELOPMENT NAME: ROLESVILLE CROSSFIT

SITE ADDRESS: 105 E YOUNG ST, ROLESVILLE, NC 27571

PIN NUMBER(S): 1769-01-8387

TOTAL ACREAGE: 2.10 AC

SUBJECT BUILDING EXISTING USE: STORAGE SUBJECT BUILDING PROPOSED USE: INDOOR RECREATION

JURISDICTION: TOWN OF ROLESVILLE CURRENT ZONING DISTRICT: GC, GENERAL COMMERCIAL

PROPOSED INDOOR RECREATION BUILDING AREA: 6,300 SF

**REQUIRED PARKING:** 4 SPACES PER 1,000 SF (MIN.) = 5,445 SF USABLE AREA / 4 SPACES PER 1,000 SF = 22 SPACES **PROPOSED PARKING:** OFFSITE PARKING AS ALTERNATIVE PARKING PLAN (APP)

PROPOSED CHANGE IN IMPERVIOUS AREA: 0 SF (0 AC)

#### LEGEND

|                  | EX. PROPERTY LINE          |
|------------------|----------------------------|
|                  | EX. RIGHT-OF-WAY           |
|                  | EX. ADJACENT OWNERS        |
| —— OHW —— OHW —— | EX. OVERHEAD ELECTRIC LINE |
| W W              | EX. WATER LINE             |
| SS SS            | EX. SANITARY SEWER         |
| • • • • • • •    | PROP. PEDESTRIAN PATH      |

#### NOTES

- 1. THIS SITE IS EXEMPT FROM PERIMETER BUFFER REQUIREMENTS PER SECTION 6.2.2.1.B OF THE UDO THAT SPECIFICALLY EXEMPTS REPAIRS OR RENOVATIONS AND CHANGES OF USE.
- 2. SOLID WASTE COLLECTION SHALL BE BY ROLL-OUT CARTS CONTRACTED PRIVATELY. ROLL-OUT CARTS WILL BE COLLECTED ONSITE AND NOT AT THE ROAD.