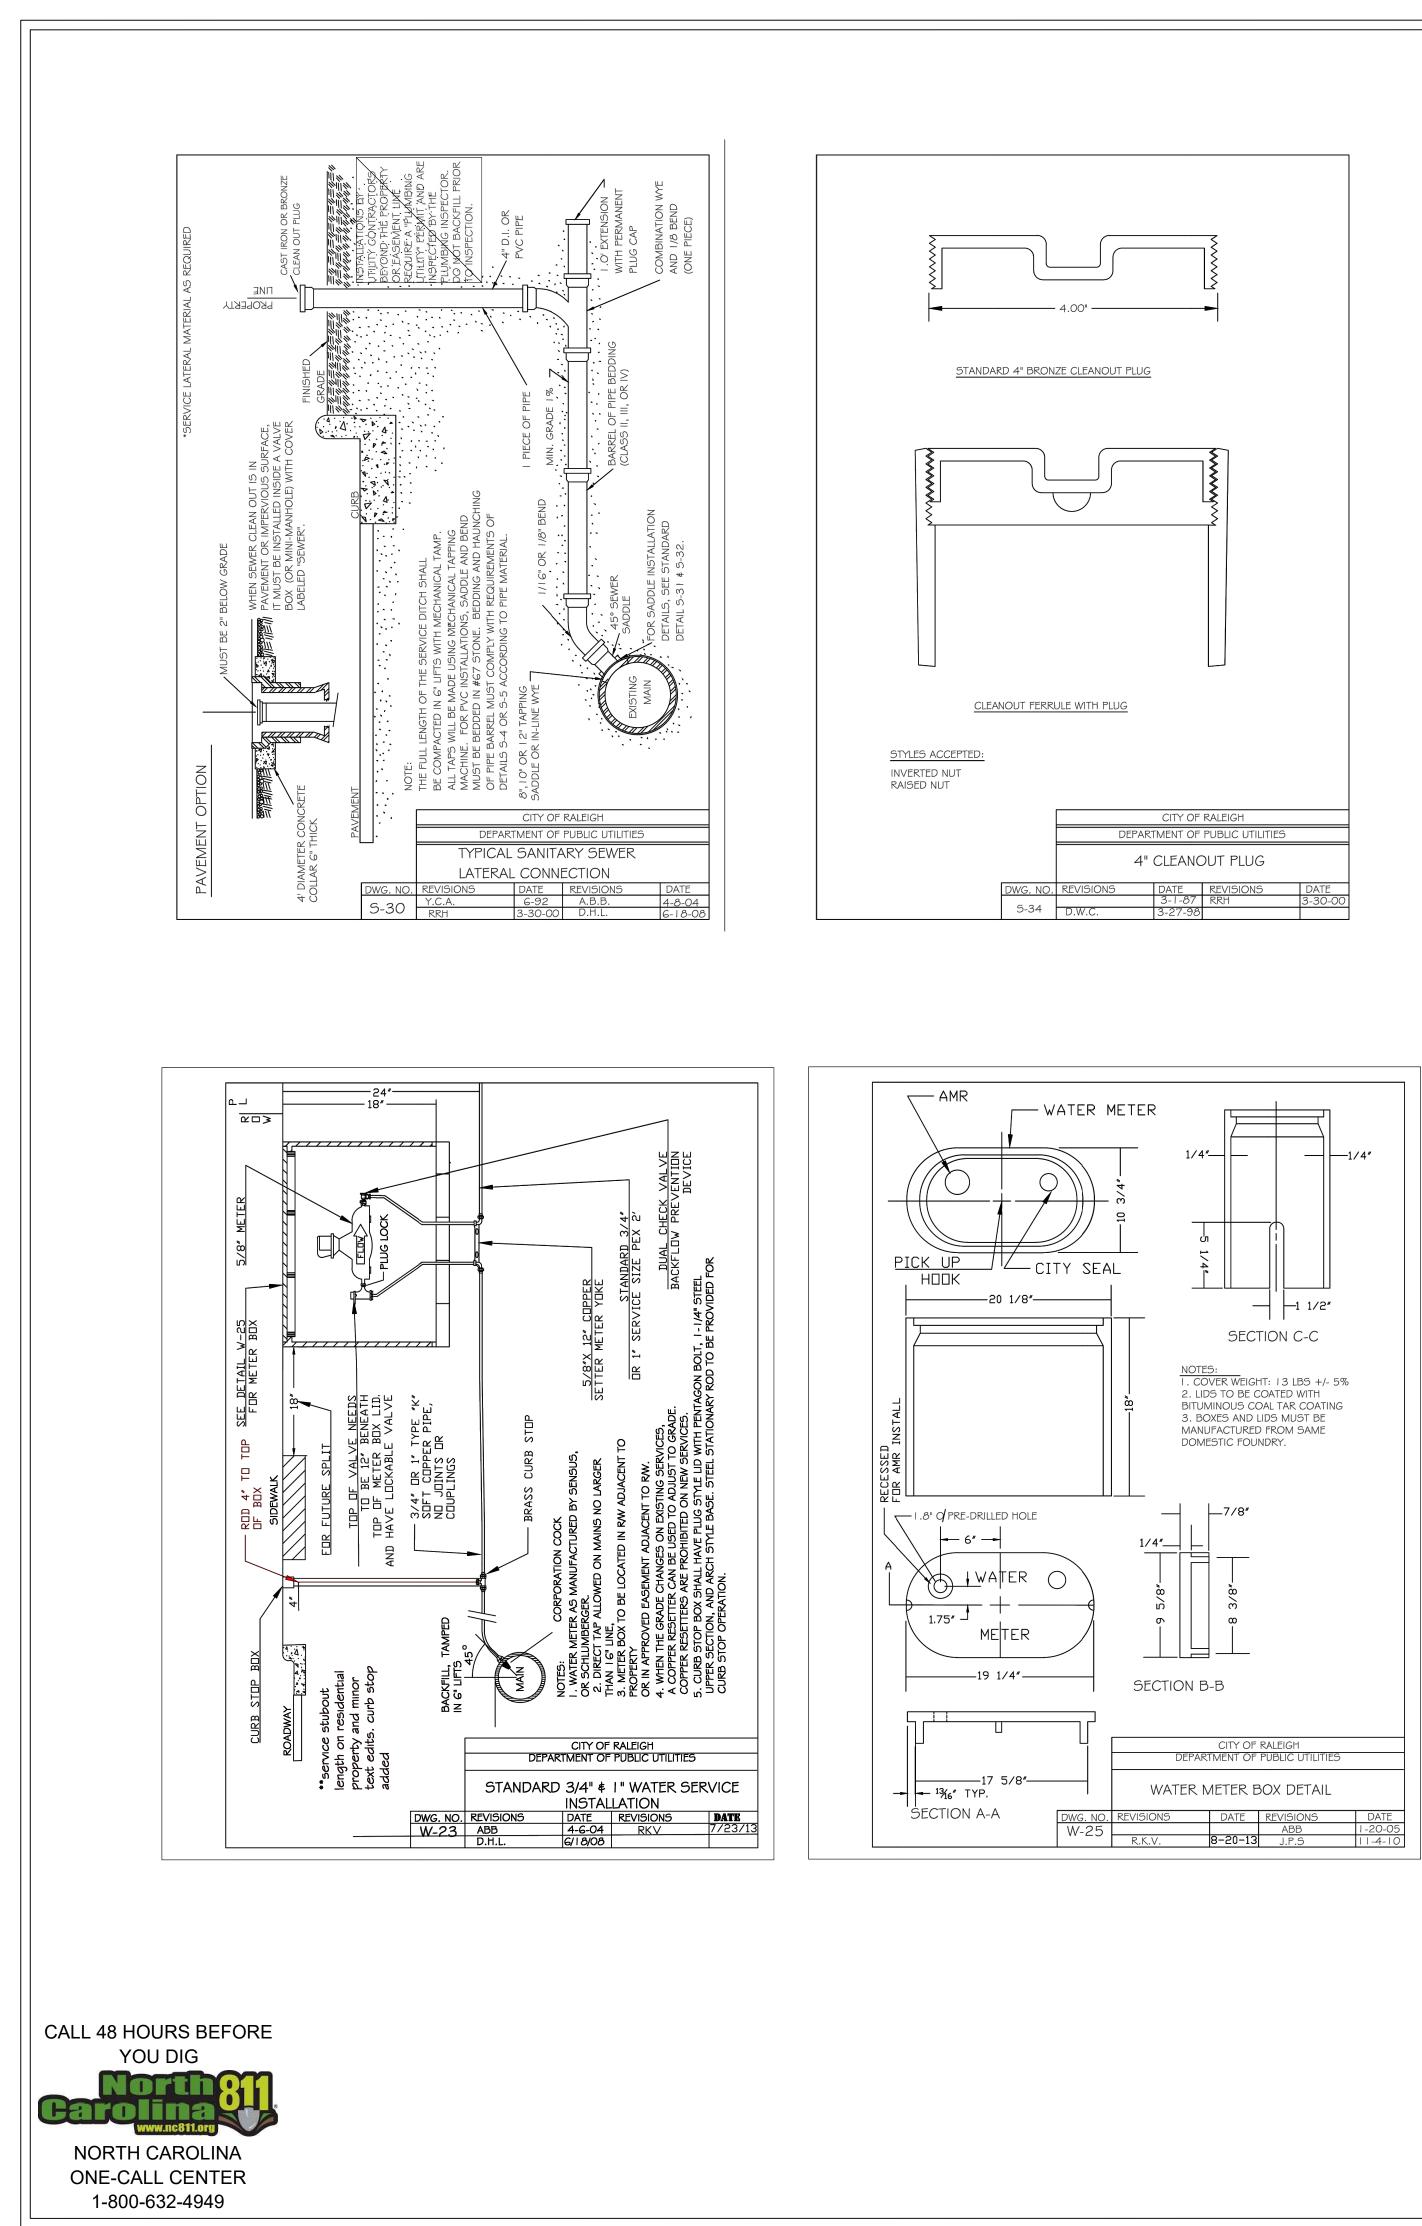

#### CITY OF RALEIGH STANDARD UTILITY NOTES (AS APPLICABLE)

- 1. ALL MATERIALS & CONSTRUCTION METHODS SHALL BE IN ACCORDANCE WITH CITY OF RALEIGH DESIGN STANDARDS, DETAILS & SPECIFICATIONS (REFERENCE: CORPUD HANDBOOK, CURRENT EDITION)
- UTILITY SEPARATION REQUIREMENTS:

   A DISTANCE OF 100' SHALL BE MAINTAINED BETWEEN SANITARY SEWER & ANY PRIVATE OR PUBLIC WATER SUPPLY SOURCE SUCH AS AN IMPOUNDED RESERVOIR USED AS A SOURCE OF DRINKING WATER. IF ADEQUATE LATERAL SEPARATION CANNOT BE ACHIEVED, FERROUS SANITARY SEWER PIPE SHALL BE SPECIFIED & INSTALLED TO WATERLINE SPECIFICATIONS. HOWEVER, THE MINIMUM SEPARATION SHALL NOT BE LESS THAN 25' FROM A PRIVATE WELL OR 50' FROM A PUBLIC WELL
- B) WHEN INSTALLING WATER &/OR SEWER MAINS, THE HORIZONTAL SEPARATION BETWEEN UTILITIES SHALL BE 10'. IF THIS SEPARATION CANNOT BE MAINTAINED DUE TO EXISTING CONDITIONS, THE VARIATION ALLOWED IS THE WATER MAIN IN A SEPARATE TRENCH WITH THE ELEVATION OF THE WATER MAIN AT LEAST 18" ABOVE THE TOP OF THE SEWER & MUST BE APPROVED BY THE PUBLIC UTILITIES DIRECTOR. ALL DISTANCES ARE MEASURED FROM OUTSIDE DIAMETER TO OUTSIDE DIAMETER
- C) WHERE IT IS IMPOSSIBLE TO OBTAIN PROPER SEPARATION, OR ANYTIME A SANITARY SEWER PASSES OVER A WATERMAIN, DIP MATERIALS OR STEEL ENCASEMENT EXTENDED 10' ON EACH SIDE OF CROSSING MUST BE SPECIFIED & INSTALLED TO WATERLINE SPECIFICATIONS
  D) 5.0' MINIMUM HORIZONTAL SEPARATION IS REQUIRED BETWEEN ALL SANITARY
- SEWER & STORM SEWER FACILITIES, UNLESS DIP MATERIAL IS SPECIFIED FOR SANITARY SEWER
  E) MAINTAIN 18" MIN. VERTICAL SEPARATION AT ALL WATERMAIN & RCP STORM DRAIN CROSSINGS; MAINTAIN 18" MIN. VERTICAL SEPARATION AT ALL SANITARY SEWER & RCP STORM DRAIN CROSSINGS. WHERE ADEQUATE SEPARATIONS CANNOT BE
- ACHIEVED, SPECIFY DIP MATERIALS & A CONCRETE CRADLE HAVING 6" MIN. CLEARANCE (PER CORPUD DETAILS W-41 & S-49)
- F) ALL OTHER UNDERGROUND UTILITIES SHALL CROSS WATER & SEWER FACILITIES WITH 18" MIN. VERTICAL SEPARATION REQUIRED
- 3. ANY NECESSARY FIELD REVISIONS ARE SUBJECT TO REVIEW & APPROVAL OF AN AMENDED PLAN &/OR PROFILE BY THE CITY OF RALEIGH PUBLIC UTILITIES DEPARTMENT PRIOR TO CONSTRUCTION
- 4. DEVELOPER SHALL PROVIDE 30 DAYS ADVANCE WRITTEN NOTICE TO OWNER FOR ANY WORK REQUIRED WITHIN AN EXISTING CITY OF RALEIGH UTILITY EASEMENT TRAVERSING PRIVATE PROPERTY
- 5. CONTRACTOR SHALL MAINTAIN CONTINUOUS WATER & SEWER SERVICE TO EXISTING RESIDENCES & BUSINESSES THROUGHOUT CONSTRUCTION OF PROJECT. ANY NECESSARY SERVICE INTERRUPTIONS SHALL BE PRECEDED BY A 24 HOUR ADVANCE NOTICE TO THE CITY OF RALEIGH PUBLIC UTILITIES DEPARTMENT
- 6. 3.0' MINIMUM COVER IS REQUIRED ON ALL WATER MAINS & SEWER FORCEMAINS. 4.0' MINIMUM COVER IS REQUIRED ON ALL REUSE MAINS
- 7. IT IS THE DEVELOPER'S RESPONSIBILITY TO ABANDON OR REMOVE EXISTING WATER & SEWER SERVICES NOT BEING USED IN REDEVELOPMENT OF A SITE UNLESS OTHERWISE DIRECTED BY THE CITY OF RALEIGH PUBLIC UTILITIES DEPARTMENT. THIS INCLUDES ABANDONING TAP AT MAIN & REMOVAL OF SERVICE FROM ROW OR EASEMENT PER CORPUD HANDBOOK PROCEDURE
- 8. INSTALL ¾" COPPER\* WATER SERVICES WITH METERS LOCATED AT ROW OR WITHIN A 2'X2' WATERLINE EASEMENT IMMEDIATELY ADJACENT. NOTE: IT IS THE APPLICANT'S RESPONSIBILITY TO PROPERLY SIZE THE WATER SERVICE FOR EACH CONNECTION TO PROVIDE ADEQUATE FLOW & PRESSURE
- INSTALL 4" PVC\* SEWER SERVICES @ 1.0% MINIMUM GRADE WITH CLEANOUTS LOCATED AT ROW OR EASEMENT LINE & SPACED EVERY 75 LINEAR FEET MAXIMUM
- 10. PRESSURE REDUCING VALVES ARE REQUIRED ON ALL WATER SERVICES EXCEEDING 80 PSI; BACKWATER VALVES ARE REQUIRED ON ALL SANITARY SEWER SERVICES HAVING BUILDING DRAINS LOWER THAN 1.0' ABOVE THE NEXT UPSTREAM MANHOLE
- 11. ALL ENVIRONMENTAL PERMITS APPLICABLE TO THE PROJECT MUST BE OBTAINED FROM NCDWQ, USACE &/OR FEMA FOR ANY RIPARIAN BUFFER, WETLAND &/OR FLOODPLAIN IMPACTS (RESPECTIVELY) PRIOR TO CONSTRUCTION
- 12. NCDOT / RAILROAD ENCROACHMENT AGREEMENTS ARE REQUIRED FOR ANY UTILITY WORK (INCLUDING MAIN EXTENSIONS & SERVICE TAPS) WITHIN STATE OR RAILROAD ROW PRIOR TO CONSTRUCTION
- 13. GREASE INTERCEPTOR / OIL WATER SEPARATOR SIZING CALCULATIONS & INSTALLATION SPECIFICATIONS SHALL BE APPROVED BY THE CORPUD FOG PROGRAM COORDINATOR PRIOR TO ISSUANCE OF A BUILDING PERMIT. CONTACT STEPHEN CALVERLEY AT (919) 996-2334 OR STEPHEN.CALVERLEY@RALEIGHNC.GOV FOR MORE INFORMATION
- 14. CROSS-CONNECTION CONTROL PROTECTION DEVICES ARE REQUIRED BASED ON DEGREE OF HEALTH HAZARD INVOLVED AS LISTED IN APPENDIX-B OF THE RULES GOVERNING PUBLIC WATER SYSTEMS IN NORTH CAROLINA. THESE GUIDELINES ARE THE MINIMUM REQUIREMENTS. THE DEVICES SHALL MEET AMERICAN SOCIETY OF SANITARY ENGINEERING (ASSE) STANDARDS OR BE ON THE UNIVERSITY OF SOUTHERN CALIFORNIA APPROVAL LIST. THE DEVICES SHALL BE INSTALLED AND TESTED (BOTH INITIAL AND PERIODIC TESTING THEREAFTER) IN ACCORDANCE WITH THE MANUFACTURER'S RECOMMENDATIONS OR THE LOCAL CROSS-CONNECTION CONTROL PROGRAM, WHICHEVER IS MORE STRINGENT. A CERTIFICATE OF COMPLIANCE SHALL ALSO BE OBTAINED FOR EACH DEVICE PRIOR TO ISSUANCE OF A BUILDING PERMIT. CONTACT JOANIE HARTLEY AT (919) 996-5923 OR JOANIE.HARTLEY@RALEIGHNC.GOV FOR MORE INFORMATION

#### NOTES

- 1. ALL WATER AND SANITARY SEWER CONSTRUCTION SHALL BE IN ACCORDANCE WITH CITY OF RALEIGH STANDARDS AND SPECIFICATIONS.
- 2. THE UTILITIES SHOWN ARE NOT GUARANTEED TO BE A REPRESENTATION OF ALL UTILITIES WITHIN THE PROJECT EXTENT.
- 3. THE CONTRACTOR SHALL CALL THE NORTH CAROLINA ONE-CALL-CENTER AT LEAST 48 HOURS PRIOR TO BEGINNING WORK.
- 4. THE CONTRACTOR SHALL VERIFY DEPTHS AND LOCATIONS OF ALL UTILITIES PRIOR TO BEGINNING WORK AND SHALL USE CARE WHEN OPERATING AROUND EXISTING UTILITIES.
- 5. THE CONTRACTOR SHALL BE FINANCIALLY RESPONSIBLE FOR THE REPAIR OF ANY EXISTING UTILITIES DAMAGED DURING CONSTRUCTION.