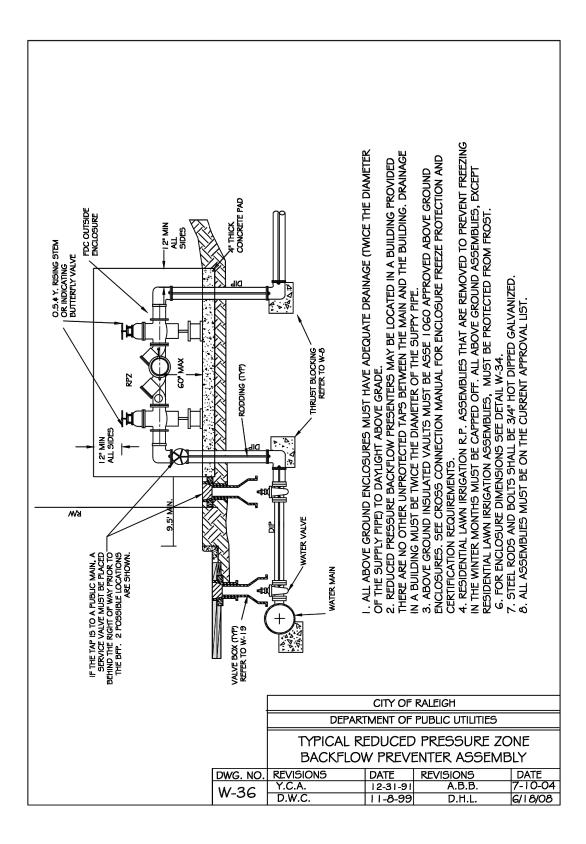

#### CITY OF RALEIGH STANDARD UTILITY NOTES (AS APPLICABLE)

- 1. ALL MATERIALS & CONSTRUCTION METHODS SHALL BE IN ACCORDANCE WITH CITY OF RALEIGH DESIGN STANDARDS, DETAILS & SPECIFICATIONS (REFERENCE: CORPUD HANDBOOK, CURRENT EDITION)
- UTILITY SEPARATION REQUIREMENTS:

   A DISTANCE OF 100' SHALL BE MAINTAINED BETWEEN SANITARY SEWER & ANY PRIVATE OR PUBLIC WATER SUPPLY SOURCE SUCH AS AN IMPOUNDED RESERVOIR USED AS A SOURCE OF DRINKING WATER. IF ADEQUATE LATERAL SEPARATION CANNOT BE ACHIEVED, FERROUS SANITARY SEWER PIPE SHALL BE SPECIFIED & INSTALLED TO WATERLINE SPECIFICATIONS. HOWEVER, THE MINIMUM SEPARATION SHALL NOT BE LESS THAN 25' FROM A PRIVATE WELL OR 50' FROM A PUBLIC WELL
- B) WHEN INSTALLING WATER &/OR SEWER MAINS, THE HORIZONTAL SEPARATION BETWEEN UTILITIES SHALL BE 10'. IF THIS SEPARATION CANNOT BE MAINTAINED DUE TO EXISTING CONDITIONS, THE VARIATION ALLOWED IS THE WATER MAIN IN A SEPARATE TRENCH WITH THE ELEVATION OF THE WATER MAIN AT LEAST 18" ABOVE THE TOP OF THE SEWER & MUST BE APPROVED BY THE PUBLIC UTILITIES DIRECTOR. ALL DISTANCES ARE MEASURED FROM OUTSIDE DIAMETER TO OUTSIDE DIAMETER
- C) WHERE IT IS IMPOSSIBLE TO OBTAIN PROPER SEPARATION, OR ANYTIME A SANITARY SEWER PASSES OVER A WATERMAIN, DIP MATERIALS OR STEEL ENCASEMENT EXTENDED 10' ON EACH SIDE OF CROSSING MUST BE SPECIFIED & INSTALLED TO WATERLINE SPECIFICATIONS
  D) 5.0' MINIMUM HORIZONTAL SEPARATION IS REQUIRED BETWEEN ALL SANITARY
- SEWER & STORM SEWER FACILITIES, UNLESS DIP MATERIAL IS SPECIFIED FOR SANITARY SEWER
  E) MAINTAIN 18" MIN. VERTICAL SEPARATION AT ALL WATERMAIN & RCP STORM DRAIN CROSSINGS; MAINTAIN 18" MIN. VERTICAL SEPARATION AT ALL SANITARY SEWER & RCP STORM DRAIN CROSSINGS. WHERE ADEQUATE SEPARATIONS CANNOT BE
- ACHIEVED, SPECIFY DIP MATERIALS & A CONCRETE CRADLE HAVING 6" MIN. CLEARANCE (PER CORPUD DETAILS W-41 & S-49)
- F) ALL OTHER UNDERGROUND UTILITIES SHALL CROSS WATER & SEWER FACILITIES WITH 18" MIN. VERTICAL SEPARATION REQUIRED
- 3. ANY NECESSARY FIELD REVISIONS ARE SUBJECT TO REVIEW & APPROVAL OF AN AMENDED PLAN &/OR PROFILE BY THE CITY OF RALEIGH PUBLIC UTILITIES DEPARTMENT PRIOR TO CONSTRUCTION
- 4. DEVELOPER SHALL PROVIDE 30 DAYS ADVANCE WRITTEN NOTICE TO OWNER FOR ANY WORK REQUIRED WITHIN AN EXISTING CITY OF RALEIGH UTILITY EASEMENT TRAVERSING PRIVATE PROPERTY
- 5. CONTRACTOR SHALL MAINTAIN CONTINUOUS WATER & SEWER SERVICE TO EXISTING RESIDENCES & BUSINESSES THROUGHOUT CONSTRUCTION OF PROJECT. ANY NECESSARY SERVICE INTERRUPTIONS SHALL BE PRECEDED BY A 24 HOUR ADVANCE NOTICE TO THE CITY OF RALEIGH PUBLIC UTILITIES DEPARTMENT
- 6. 3.0' MINIMUM COVER IS REQUIRED ON ALL WATER MAINS & SEWER FORCEMAINS. 4.0' MINIMUM COVER IS REQUIRED ON ALL REUSE MAINS
- 7. IT IS THE DEVELOPER'S RESPONSIBILITY TO ABANDON OR REMOVE EXISTING WATER & SEWER SERVICES NOT BEING USED IN REDEVELOPMENT OF A SITE UNLESS OTHERWISE DIRECTED BY THE CITY OF RALEIGH PUBLIC UTILITIES DEPARTMENT. THIS INCLUDES ABANDONING TAP AT MAIN & REMOVAL OF SERVICE FROM ROW OR EASEMENT PER CORPUD HANDBOOK PROCEDURE
- 8. INSTALL ¾" COPPER\* WATER SERVICES WITH METERS LOCATED AT ROW OR WITHIN A 2'X2' WATERLINE EASEMENT IMMEDIATELY ADJACENT. NOTE: IT IS THE APPLICANT'S RESPONSIBILITY TO PROPERLY SIZE THE WATER SERVICE FOR EACH CONNECTION TO PROVIDE ADEQUATE FLOW & PRESSURE
- INSTALL 4" PVC\* SEWER SERVICES @ 1.0% MINIMUM GRADE WITH CLEANOUTS LOCATED AT ROW OR EASEMENT LINE & SPACED EVERY 75 LINEAR FEET MAXIMUM
- 10. PRESSURE REDUCING VALVES ARE REQUIRED ON ALL WATER SERVICES EXCEEDING 80 PSI; BACKWATER VALVES ARE REQUIRED ON ALL SANITARY SEWER SERVICES HAVING BUILDING DRAINS LOWER THAN 1.0' ABOVE THE NEXT UPSTREAM MANHOLE
- 11. ALL ENVIRONMENTAL PERMITS APPLICABLE TO THE PROJECT MUST BE OBTAINED FROM NCDWQ, USACE &/OR FEMA FOR ANY RIPARIAN BUFFER, WETLAND &/OR FLOODPLAIN IMPACTS (RESPECTIVELY) PRIOR TO CONSTRUCTION
- 12. NCDOT / RAILROAD ENCROACHMENT AGREEMENTS ARE REQUIRED FOR ANY UTILITY WORK (INCLUDING MAIN EXTENSIONS & SERVICE TAPS) WITHIN STATE OR RAILROAD ROW PRIOR TO CONSTRUCTION
- 13. GREASE INTERCEPTOR / OIL WATER SEPARATOR SIZING CALCULATIONS & INSTALLATION SPECIFICATIONS SHALL BE APPROVED BY THE CORPUD FOG PROGRAM COORDINATOR PRIOR TO ISSUANCE OF A BUILDING PERMIT. CONTACT STEPHEN CALVERLEY AT (919) 996-2334 OR STEPHEN.CALVERLEY@RALEIGHNC.GOV FOR MORE INFORMATION
- 14. CROSS-CONNECTION CONTROL PROTECTION DEVICES ARE REQUIRED BASED ON DEGREE OF HEALTH HAZARD INVOLVED AS LISTED IN APPENDIX-B OF THE RULES GOVERNING PUBLIC WATER SYSTEMS IN NORTH CAROLINA. THESE GUIDELINES ARE THE MINIMUM REQUIREMENTS. THE DEVICES SHALL MEET AMERICAN SOCIETY OF SANITARY ENGINEERING (ASSE) STANDARDS OR BE ON THE UNIVERSITY OF SOUTHERN CALIFORNIA APPROVAL LIST. THE DEVICES SHALL BE INSTALLED AND TESTED (BOTH INITIAL AND PERIODIC TESTING THEREAFTER) IN ACCORDANCE WITH THE MANUFACTURER'S RECOMMENDATIONS OR THE LOCAL CROSS-CONNECTION CONTROL PROGRAM, WHICHEVER IS MORE STRINGENT. A CERTIFICATE OF COMPLIANCE SHALL ALSO BE OBTAINED FOR EACH DEVICE PRIOR TO ISSUANCE OF A BUILDING PERMIT. CONTACT JOANIE HARTLEY AT (919) 996-5923 OR JOANIE.HARTLEY@RALEIGHNC.GOV FOR MORE INFORMATION

#### NOTES

- 1. ALL WATER AND SANITARY SEWER CONSTRUCTION SHALL BE IN ACCORDANCE WITH CITY OF RALEIGH STANDARDS AND SPECIFICATIONS.
- 2. THE UTILITIES SHOWN ARE NOT GUARANTEED TO BE A REPRESENTATION OF ALL UTILITIES WITHIN THE PROJECT EXTENT.
- 3. THE CONTRACTOR SHALL CALL THE NORTH CAROLINA ONE-CALL-CENTER AT LEAST 48 HOURS PRIOR TO BEGINNING WORK.
- 4. THE CONTRACTOR SHALL VERIFY DEPTHS AND LOCATIONS OF ALL UTILITIES PRIOR TO BEGINNING WORK AND SHALL USE CARE WHEN OPERATING AROUND EXISTING UTILITIES.
- 5. THE CONTRACTOR SHALL BE FINANCIALLY RESPONSIBLE FOR THE REPAIR OF ANY EXISTING UTILITIES DAMAGED DURING CONSTRUCTION.