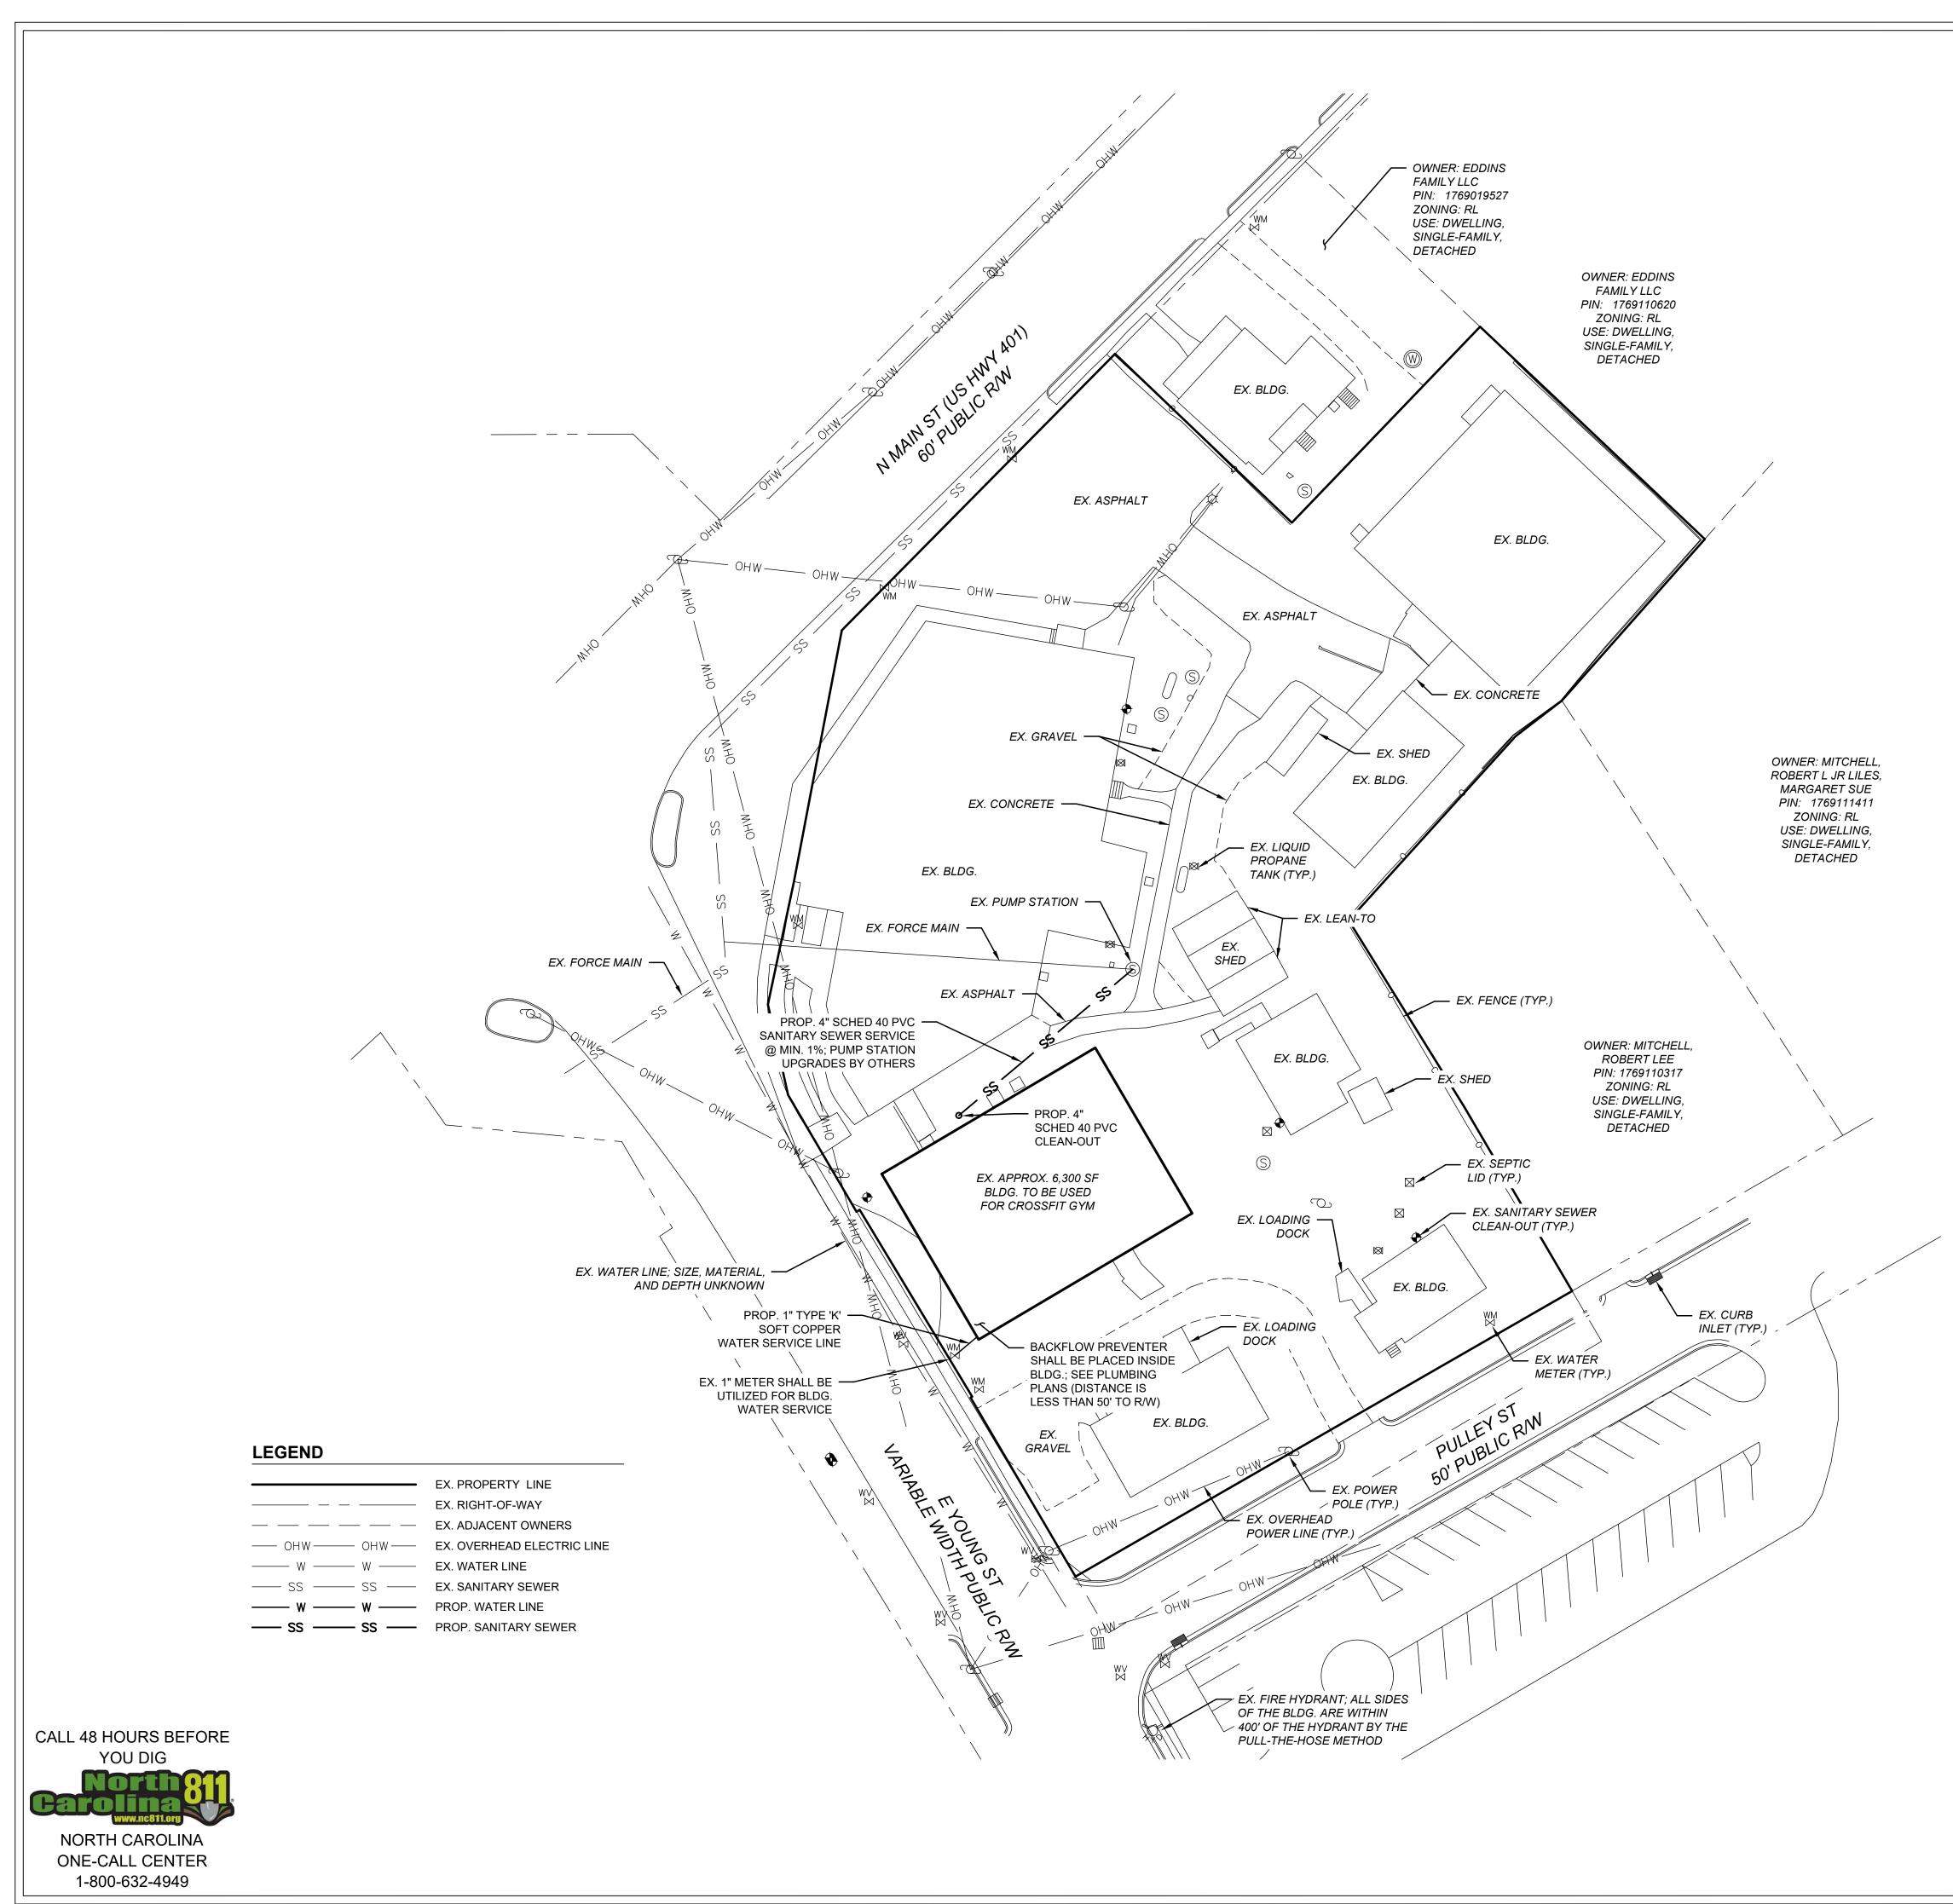

| PROPOSED INFRASTRUCTURE QUANTITIES |           |                         |     |
|------------------------------------|-----------|-------------------------|-----|
| ITEM                               | OWNERSHIP | DIAMETER / MATERIAL LE  |     |
| WATER                              | PRIVATE   | 1" TYPE 'K' SOFT COPPER | 11' |
| SEWER                              | PRIVATE   | 4" SCHED 40 PVC         | 83' |

#### CITY OF RALEIGH STANDARD UTILITY NOTES (AS APPLICABLE)

- 1. ALL MATERIALS & CONSTRUCTION METHODS SHALL BE IN ACCORDANCE WITH CITY OF RALEIGH DESIGN STANDARDS, DETAILS & SPECIFICATIONS (REFERENCE: CORPUD HANDBOOK, CURRENT EDITION)
- UTILITY SEPARATION REQUIREMENTS:

   A DISTANCE OF 100' SHALL BE MAINTAINED BETWEEN SANITARY SEWER & ANY PRIVATE OR PUBLIC WATER SUPPLY SOURCE SUCH AS AN IMPOUNDED RESERVOIR USED AS A SOURCE OF DRINKING WATER. IF ADEQUATE LATERAL SEPARATION CANNOT BE ACHIEVED, FERROUS SANITARY SEWER PIPE SHALL BE SPECIFIED & INSTALLED TO WATERLINE SPECIFICATIONS. HOWEVER, THE MINIMUM SEPARATION SHALL NOT BE LESS THAN 25' FROM A PRIVATE WELL OR 50' FROM A PUBLIC WELL
- B) WHEN INSTALLING WATER &/OR SEWER MAINS, THE HORIZONTAL SEPARATION BETWEEN UTILITIES SHALL BE 10'. IF THIS SEPARATION CANNOT BE MAINTAINED DUE TO EXISTING CONDITIONS, THE VARIATION ALLOWED IS THE WATER MAIN IN A SEPARATE TRENCH WITH THE ELEVATION OF THE WATER MAIN AT LEAST 18" ABOVE THE TOP OF THE SEWER & MUST BE APPROVED BY THE PUBLIC UTILITIES DIRECTOR. ALL DISTANCES ARE MEASURED FROM OUTSIDE DIAMETER TO OUTSIDE DIAMETER
- C) WHERE IT IS IMPOSSIBLE TO OBTAIN PROPER SEPARATION, OR ANYTIME A SANITARY SEWER PASSES OVER A WATERMAIN, DIP MATERIALS OR STEEL ENCASEMENT EXTENDED 10' ON EACH SIDE OF CROSSING MUST BE SPECIFIED & INSTALLED TO WATERLINE SPECIFICATIONS
  D) 5.0' MINIMUM HORIZONTAL SEPARATION IS REQUIRED BETWEEN ALL SANITARY
- SEWER & STORM SEWER FACILITIES, UNLESS DIP MATERIAL IS SPECIFIED FOR SANITARY SEWER
  E) MAINTAIN 18" MIN. VERTICAL SEPARATION AT ALL WATERMAIN & RCP STORM DRAIN CROSSINGS; MAINTAIN 18" MIN. VERTICAL SEPARATION AT ALL SANITARY SEWER & RCP STORM DRAIN CROSSINGS. WHERE ADEQUATE SEPARATIONS CANNOT BE
- ACHIEVED, SPECIFY DIP MATERIALS & A CONCRETE CRADLE HAVING 6" MIN. CLEARANCE (PER CORPUD DETAILS W-41 & S-49)
- F) ALL OTHER UNDERGROUND UTILITIES SHALL CROSS WATER & SEWER FACILITIES WITH 18" MIN. VERTICAL SEPARATION REQUIRED
- 3. ANY NECESSARY FIELD REVISIONS ARE SUBJECT TO REVIEW & APPROVAL OF AN AMENDED PLAN &/OR PROFILE BY THE CITY OF RALEIGH PUBLIC UTILITIES DEPARTMENT PRIOR TO CONSTRUCTION
- 4. DEVELOPER SHALL PROVIDE 30 DAYS ADVANCE WRITTEN NOTICE TO OWNER FOR ANY WORK REQUIRED WITHIN AN EXISTING CITY OF RALEIGH UTILITY EASEMENT TRAVERSING PRIVATE PROPERTY
- 5. CONTRACTOR SHALL MAINTAIN CONTINUOUS WATER & SEWER SERVICE TO EXISTING RESIDENCES & BUSINESSES THROUGHOUT CONSTRUCTION OF PROJECT. ANY NECESSARY SERVICE INTERRUPTIONS SHALL BE PRECEDED BY A 24 HOUR ADVANCE NOTICE TO THE CITY OF RALEIGH PUBLIC UTILITIES DEPARTMENT
- 6. 3.0' MINIMUM COVER IS REQUIRED ON ALL WATER MAINS & SEWER FORCEMAINS. 4.0' MINIMUM COVER IS REQUIRED ON ALL REUSE MAINS
- 7. IT IS THE DEVELOPER'S RESPONSIBILITY TO ABANDON OR REMOVE EXISTING WATER & SEWER SERVICES NOT BEING USED IN REDEVELOPMENT OF A SITE UNLESS OTHERWISE DIRECTED BY THE CITY OF RALEIGH PUBLIC UTILITIES DEPARTMENT. THIS INCLUDES ABANDONING TAP AT MAIN & REMOVAL OF SERVICE FROM ROW OR EASEMENT PER CORPUD HANDBOOK PROCEDURE
- 8. INSTALL ¾" COPPER\* WATER SERVICES WITH METERS LOCATED AT ROW OR WITHIN A 2'X2' WATERLINE EASEMENT IMMEDIATELY ADJACENT. NOTE: IT IS THE APPLICANT'S RESPONSIBILITY TO PROPERLY SIZE THE WATER SERVICE FOR EACH CONNECTION TO PROVIDE ADEQUATE FLOW & PRESSURE
- INSTALL 4" PVC\* SEWER SERVICES @ 1.0% MINIMUM GRADE WITH CLEANOUTS LOCATED AT ROW OR EASEMENT LINE & SPACED EVERY 75 LINEAR FEET MAXIMUM
- 10. PRESSURE REDUCING VALVES ARE REQUIRED ON ALL WATER SERVICES EXCEEDING 80 PSI; BACKWATER VALVES ARE REQUIRED ON ALL SANITARY SEWER SERVICES HAVING BUILDING DRAINS LOWER THAN 1.0' ABOVE THE NEXT UPSTREAM MANHOLE
- 11. ALL ENVIRONMENTAL PERMITS APPLICABLE TO THE PROJECT MUST BE OBTAINED FROM NCDWQ, USACE &/OR FEMA FOR ANY RIPARIAN BUFFER, WETLAND &/OR FLOODPLAIN IMPACTS (RESPECTIVELY) PRIOR TO CONSTRUCTION
- 12. NCDOT / RAILROAD ENCROACHMENT AGREEMENTS ARE REQUIRED FOR ANY UTILITY WORK (INCLUDING MAIN EXTENSIONS & SERVICE TAPS) WITHIN STATE OR RAILROAD ROW PRIOR TO CONSTRUCTION
- 13. GREASE INTERCEPTOR / OIL WATER SEPARATOR SIZING CALCULATIONS & INSTALLATION SPECIFICATIONS SHALL BE APPROVED BY THE CORPUD FOG PROGRAM COORDINATOR PRIOR TO ISSUANCE OF A BUILDING PERMIT. CONTACT STEPHEN CALVERLEY AT (919) 996-2334 OR STEPHEN.CALVERLEY@RALEIGHNC.GOV FOR MORE INFORMATION
- 14. CROSS-CONNECTION CONTROL PROTECTION DEVICES ARE REQUIRED BASED ON DEGREE OF HEALTH HAZARD INVOLVED AS LISTED IN APPENDIX-B OF THE RULES GOVERNING PUBLIC WATER SYSTEMS IN NORTH CAROLINA. THESE GUIDELINES ARE THE MINIMUM REQUIREMENTS. THE DEVICES SHALL MEET AMERICAN SOCIETY OF SANITARY ENGINEERING (ASSE) STANDARDS OR BE ON THE UNIVERSITY OF SOUTHERN CALIFORNIA APPROVAL LIST. THE DEVICES SHALL BE INSTALLED AND TESTED (BOTH INITIAL AND PERIODIC TESTING THEREAFTER) IN ACCORDANCE WITH THE MANUFACTURER'S RECOMMENDATIONS OR THE LOCAL CROSS-CONNECTION CONTROL PROGRAM, WHICHEVER IS MORE STRINGENT. A CERTIFICATE OF COMPLIANCE SHALL ALSO BE OBTAINED FOR EACH DEVICE PRIOR TO ISSUANCE OF A BUILDING PERMIT. CONTACT JOANIE HARTLEY AT (919) 996-5923 OR JOANIE.HARTLEY@RALEIGHNC.GOV FOR MORE INFORMATION

#### NOTES

- 1. ALL WATER AND SANITARY SEWER CONSTRUCTION SHALL BE IN ACCORDANCE WITH CITY OF RALEIGH STANDARDS AND SPECIFICATIONS.
- 2. THE UTILITIES SHOWN ARE NOT GUARANTEED TO BE A REPRESENTATION OF ALL UTILITIES WITHIN THE PROJECT EXTENT.
- 3. THE CONTRACTOR SHALL CALL THE NORTH CAROLINA ONE-CALL-CENTER AT LEAST 48 HOURS PRIOR TO BEGINNING WORK.
- 4. THE CONTRACTOR SHALL VERIFY DEPTHS AND LOCATIONS OF ALL UTILITIES PRIOR TO BEGINNING WORK AND SHALL USE CARE WHEN OPERATING AROUND EXISTING UTILITIES.
- 5. THE CONTRACTOR SHALL BE FINANCIALLY RESPONSIBLE FOR THE REPAIR OF ANY EXISTING UTILITIES DAMAGED DURING CONSTRUCTION.