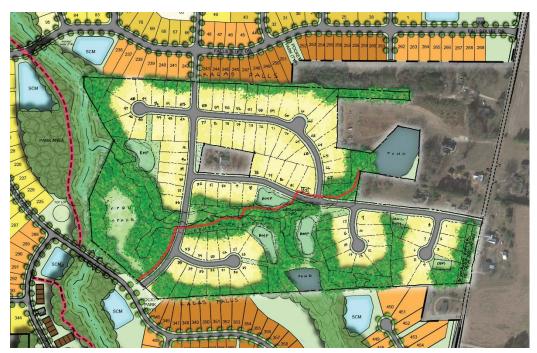

### Rezoning

An application was received by the Town of Rolesville Planning Department in May 2021 for 51.78-acres located on Amazon Trail and Rolesville Road; ownership and PIN(s) are as noted above under *Annexation*. The applicants are requesting to change the zoning from Residential-30 Wake County (R-30 WC) to Residential-3 Conditional District (R-3-CZ) to accommodate 82 single family lots. Based on the timing of the application, the review falls under the Unified Development Ordinance.

### **Applicant Justification**

The narrative below was provided by the applicant.

The property is surrounded by single family development on three sides (Kalas Falls). This development would continue that pattern, and provide for additional internal access between the north and south portions of Kalas Falls. The zoning would be conditional on permitting only single family development to the R-3 standard. Public utilities would be extended from existing Kalas Falls.

### **Transportation and Traffic**

According to Rolesville's Community Transportation Plan Thoroughfare Recommendations, Rolesville Road is planned as an eighty-foot right-of-way two-lane road with a two way left turn lane, curb and gutter, sidewalks, and a sidepath. The sketch plan included with this rezoning request shows dedication of fifteen additional feet of right-of-way to accommodate one-half of the needed eighty-foot right-of-way.

### **Development Review**

The Technical Review Committee (TRC) has provided one round of review comments on the sketch plan for the Preserve at Moody Farm.

A major staff comment was no greenway shown; the applicant revised the sketch plan to include the greenway.