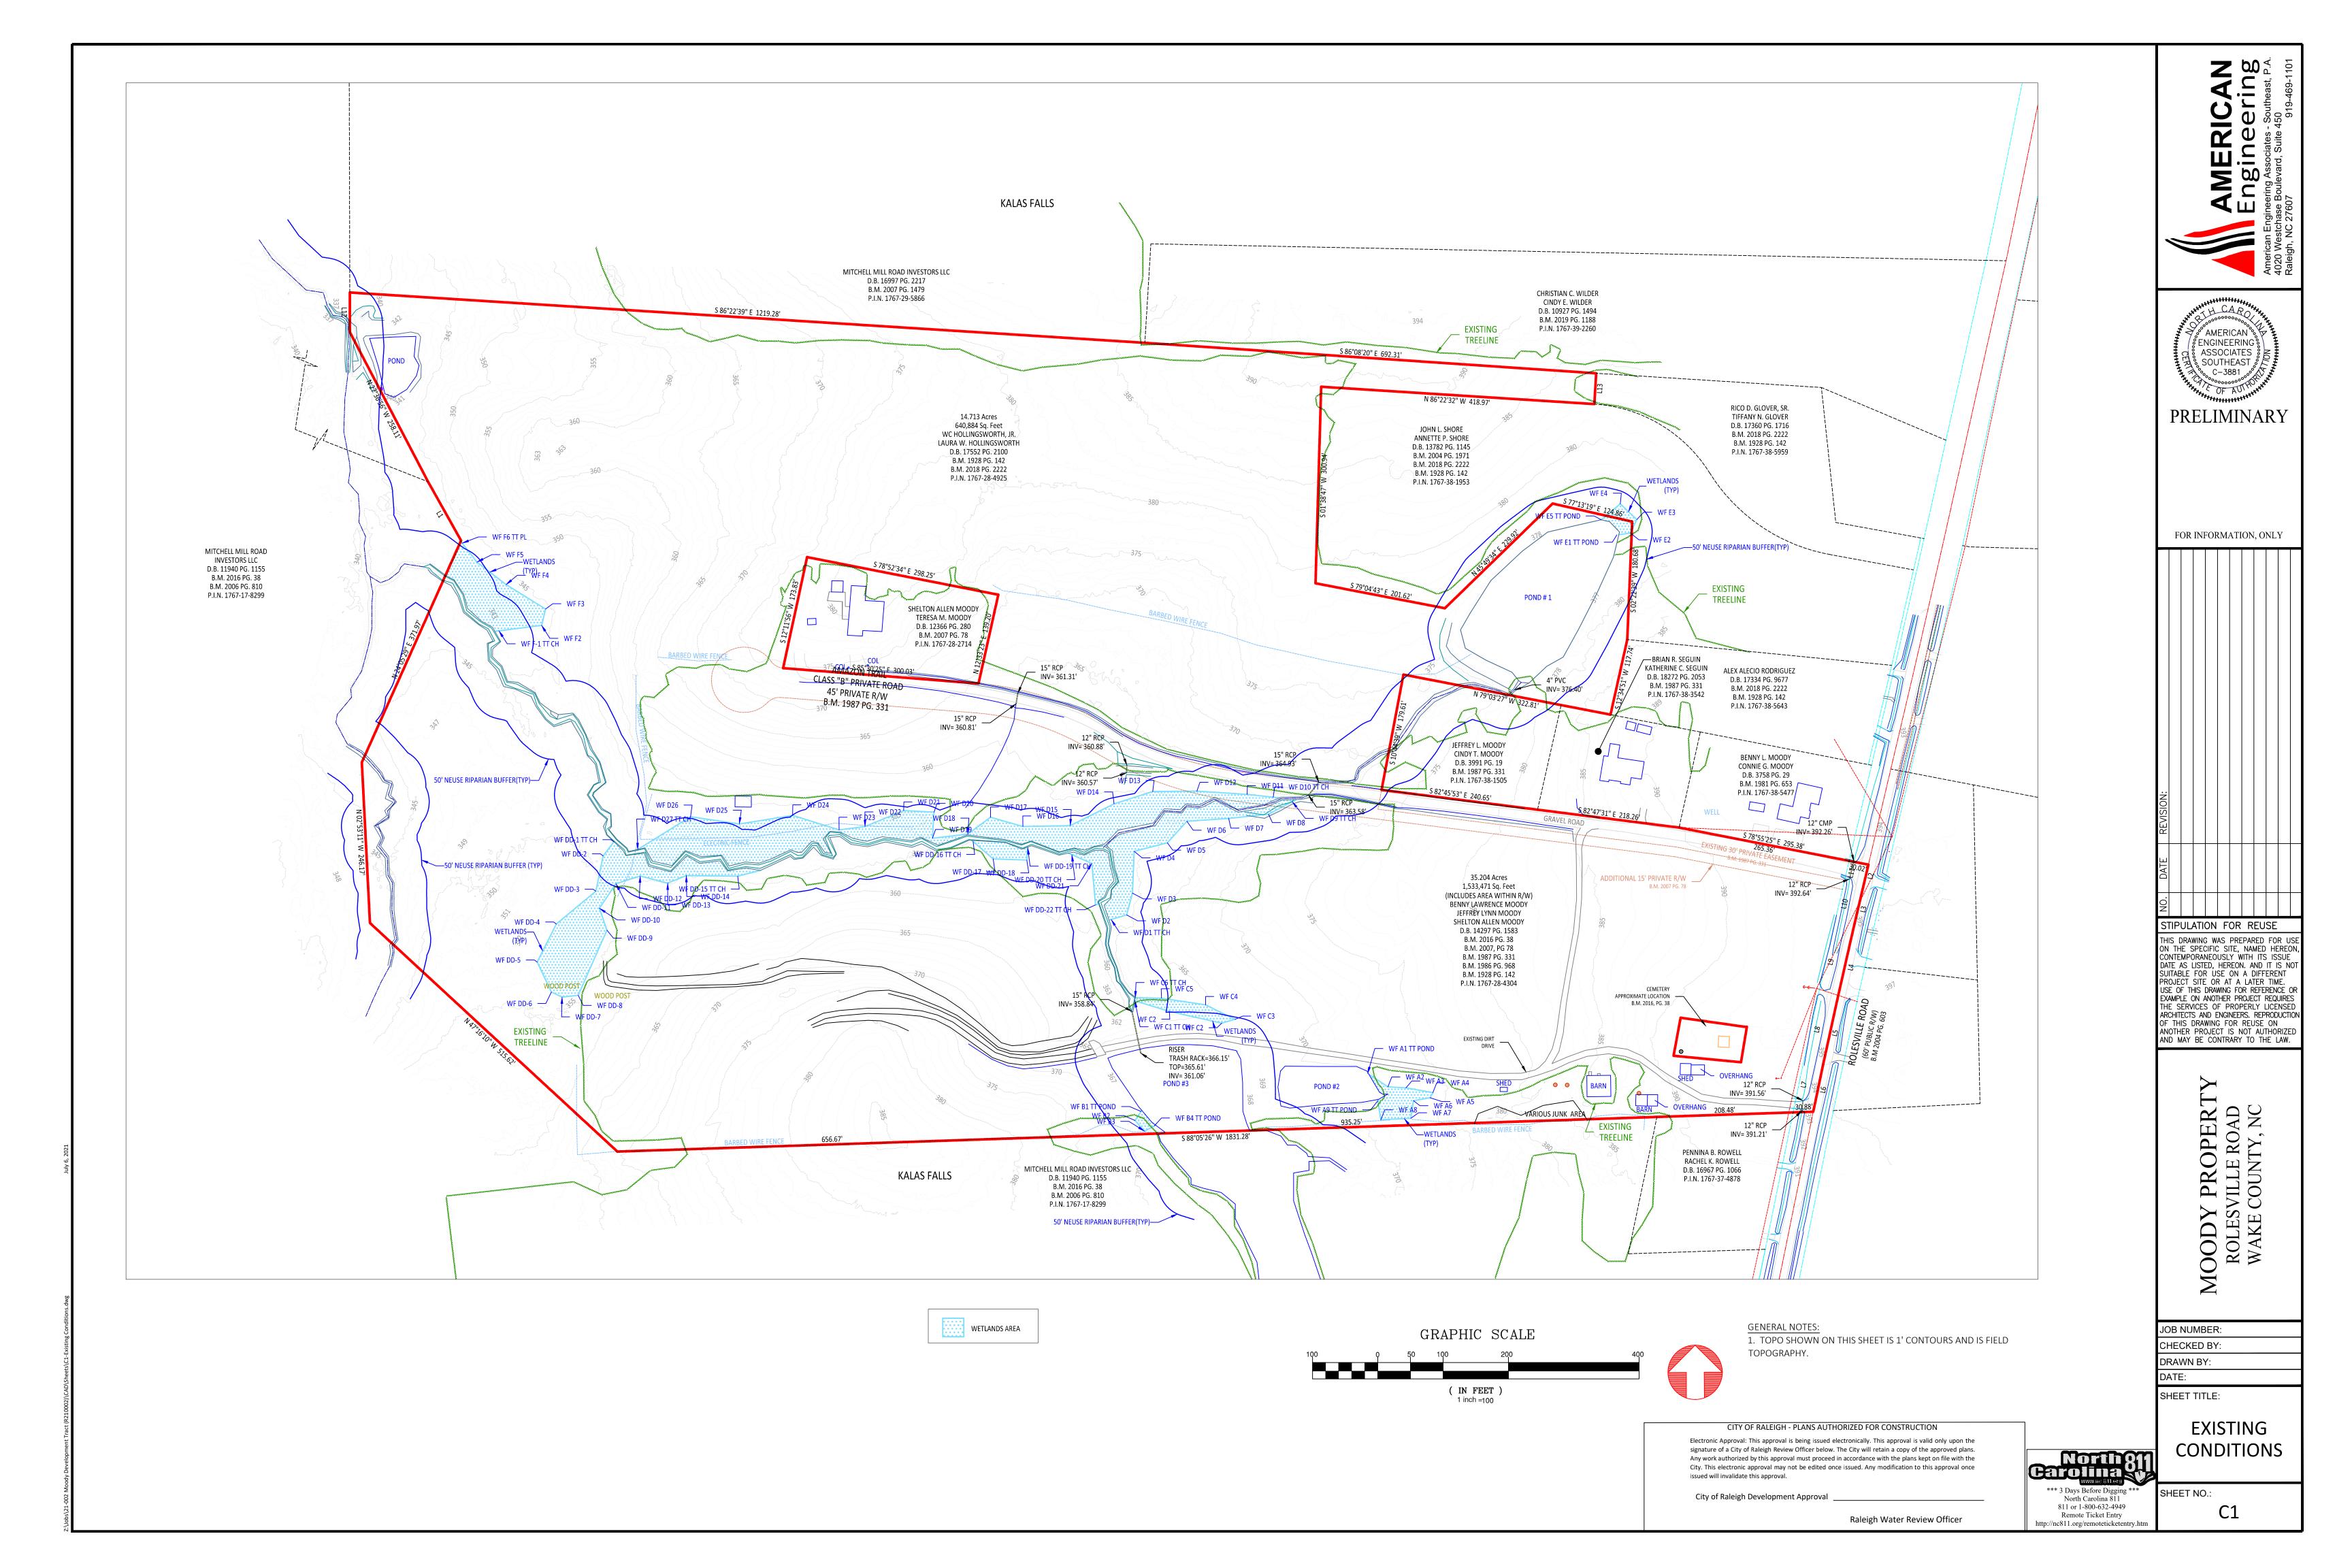

### Annexation

The Town received a noncontiguous voluntary annexation petition for 34.61 acres from Benny Lawrence Moody, Jeffrey Lynn Moody, and Shelton Allen Moody for property located at 0 Amazon Trail, Wake County PIN 1767-28-4304. Also, the Town received a noncontiguous voluntary annexation petition for 17.17 acres from W. C. Hollingsworth and Laura W. Hollingsworth for property located at 0 Rolesville Road, Wake County PIN 1767-28-4925.

### Rezoning

An application was received by the Town of Rolesville Planning Department in May 2021 for 51.78-acres located on Amazon Trail and Rolesville Road; ownership and PIN(s) are as noted above under *Annexation*. The applicants are requesting to change the zoning from Residential-30 Wake County (R-30 WC) to Residential-3 Conditional District (R-3-CZ) to accommodate 82 single family lots. Based on the timing of the application, the review falls under the Unified Development Ordinance.