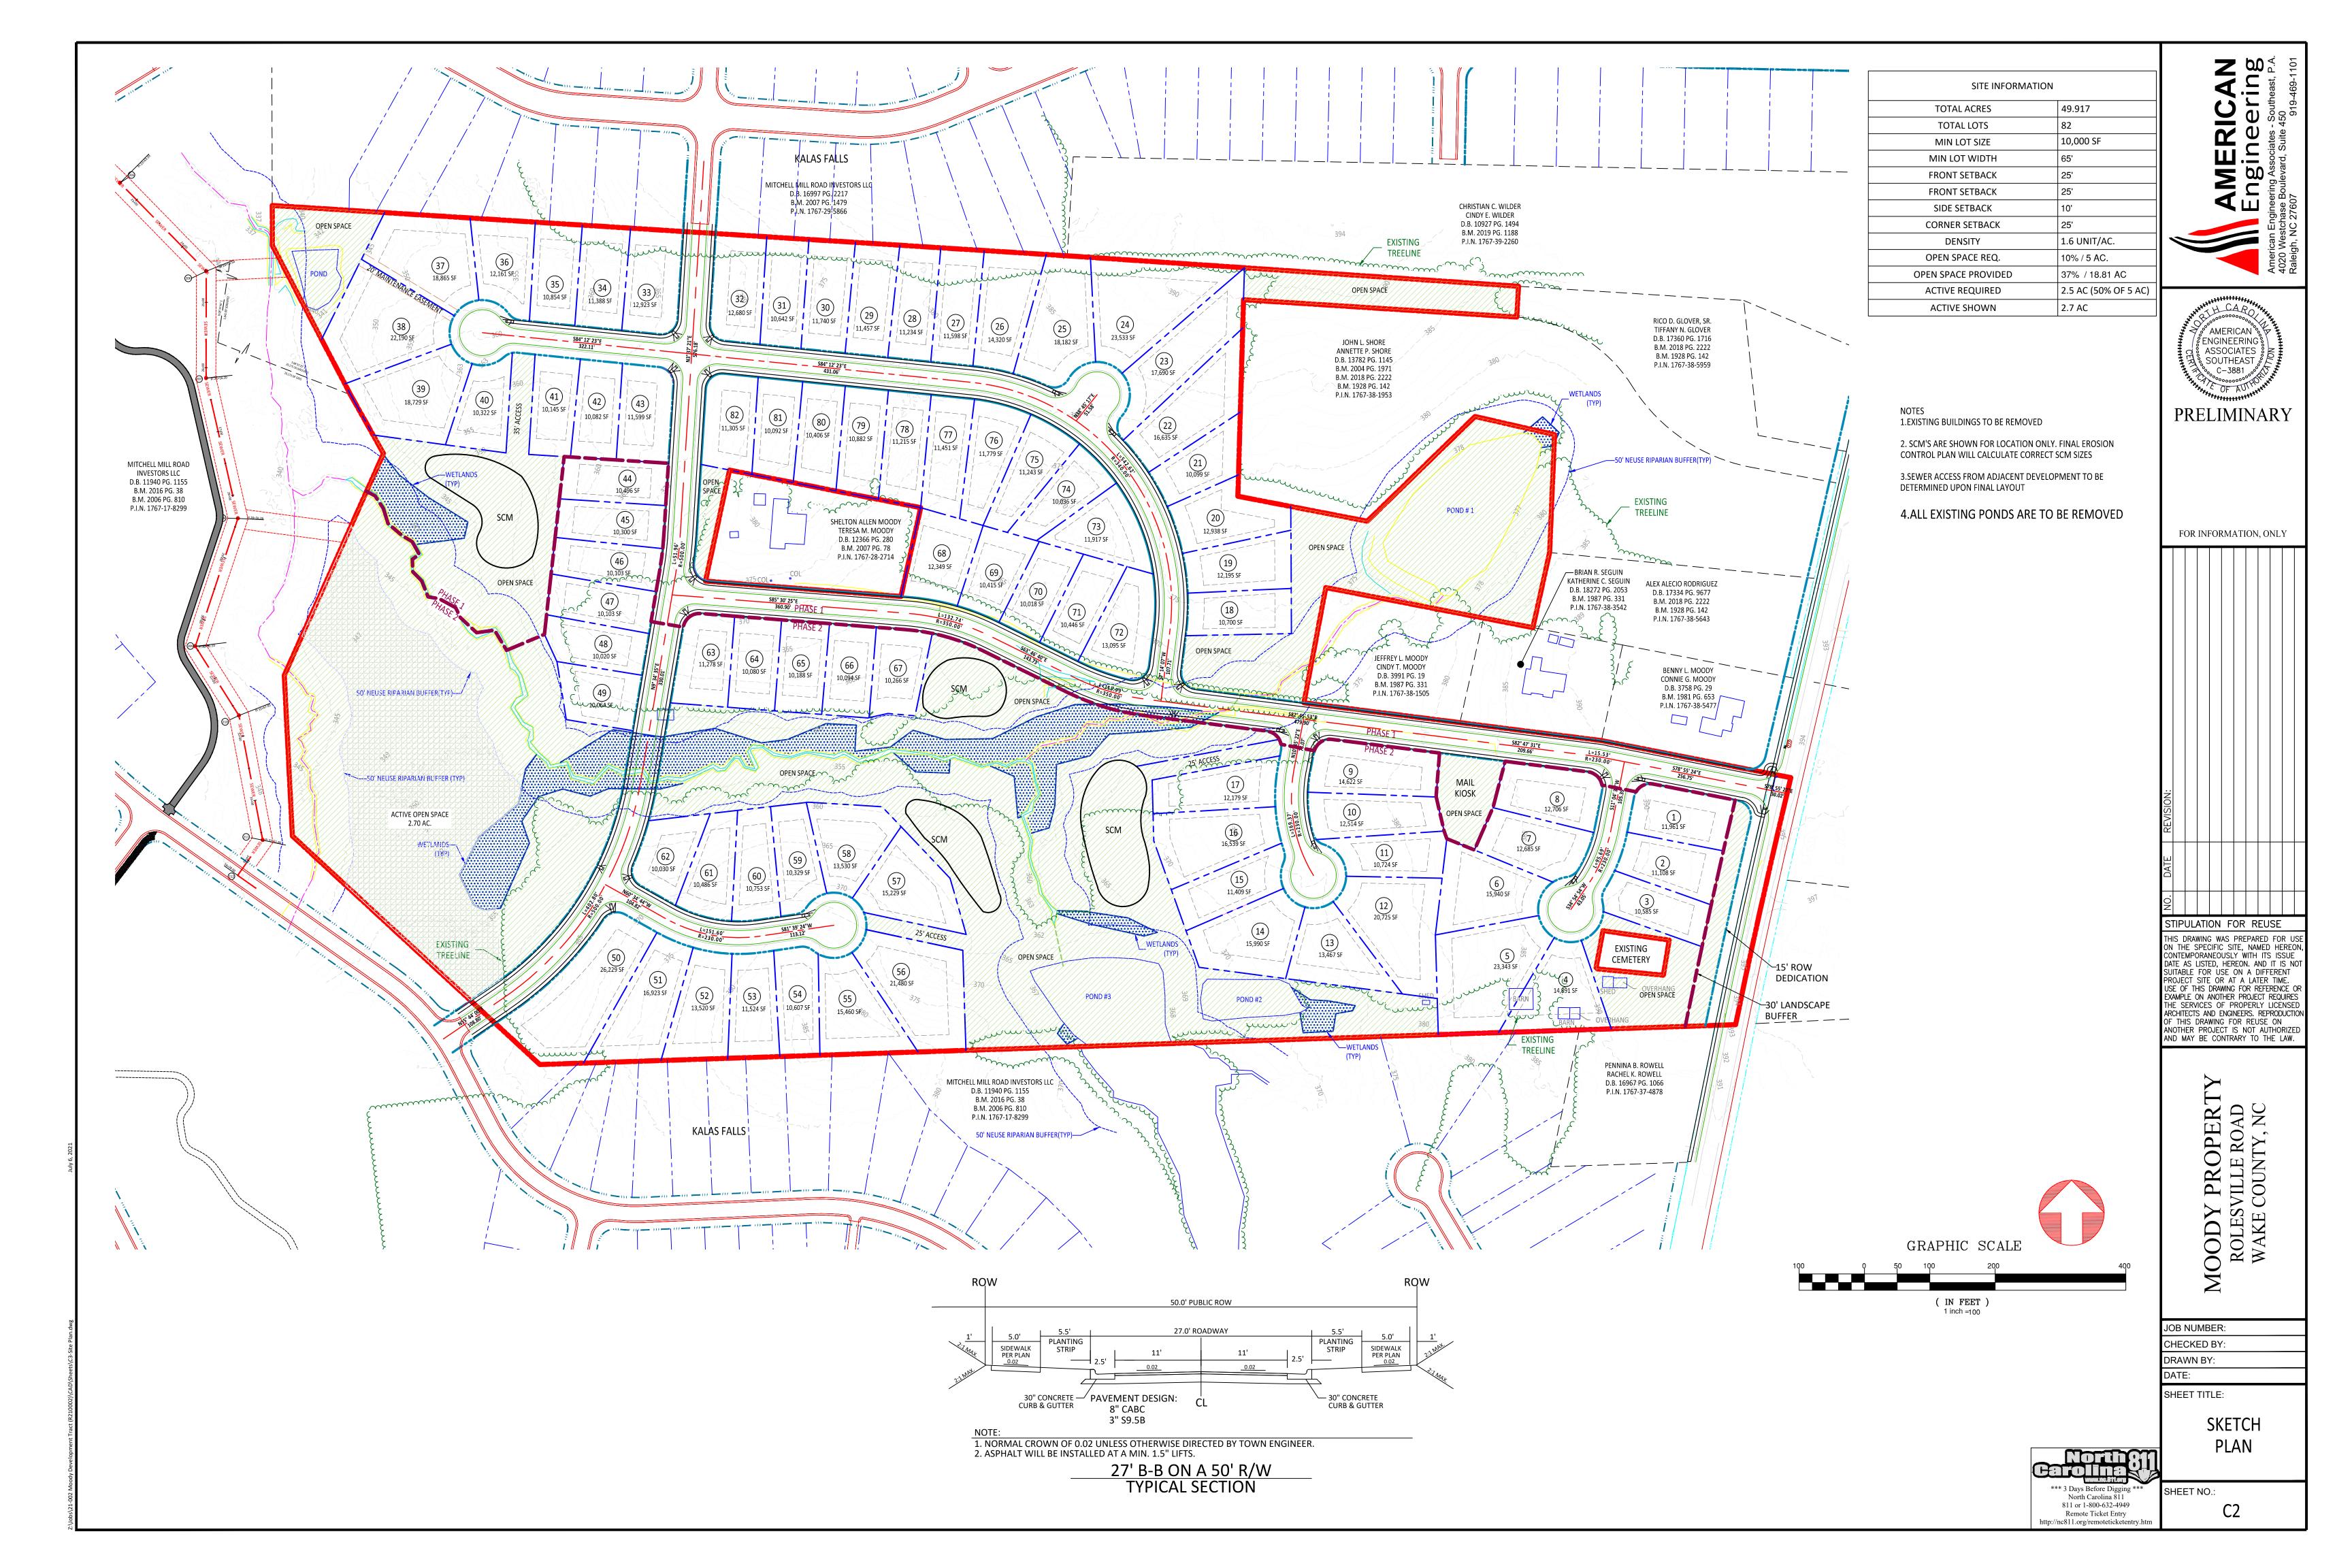

### Rezoning

An application was received by the Town of Rolesville Planning Department in May 2021 for 51.78-acres located on Amazon Trail and Rolesville Road; ownership and PIN(s) are as noted above under *Annexation*. The applicants are requesting to change the zoning from Residential-30 Wake County (R-30 WC) to Residential-3 Conditional District (R-3-CZ) to accommodate 82 single family lots. Based on the timing of the application, the review falls under the Unified Development Ordinance.

### Comprehensive Plan Land Use

The future land use designation of the subject property is Medium Density Residential. This classification is predominately single family residential with portions of duplex, townhouse, or multifamily residential. These are lots or tracts at a density range of three to five units per acre. Single family detached housing is the predominant housing type in this land use category, but the proposed density of 1.6 units per acre is below the typical medium density range.

### **Transportation and Traffic**

According to Rolesville's Community Transportation Plan Thoroughfare Recommendations, Rolesville Road is planned as an eighty-foot right-of-way two-lane road with a two way left turn lane, curb and gutter, sidewalks, and a sidepath. The sketch plan included with this rezoning request shows dedication of fifteen additional feet of right-of-way to accommodate one-half of the needed eighty-foot right-of-way.

### **Development Review**

The Technical Review Committee (TRC) has provided one round of review comments on the sketch plan for the Preserve at Moody Farm.

A major staff comment was no greenway shown; the applicant revised the sketch plan to include the greenway.