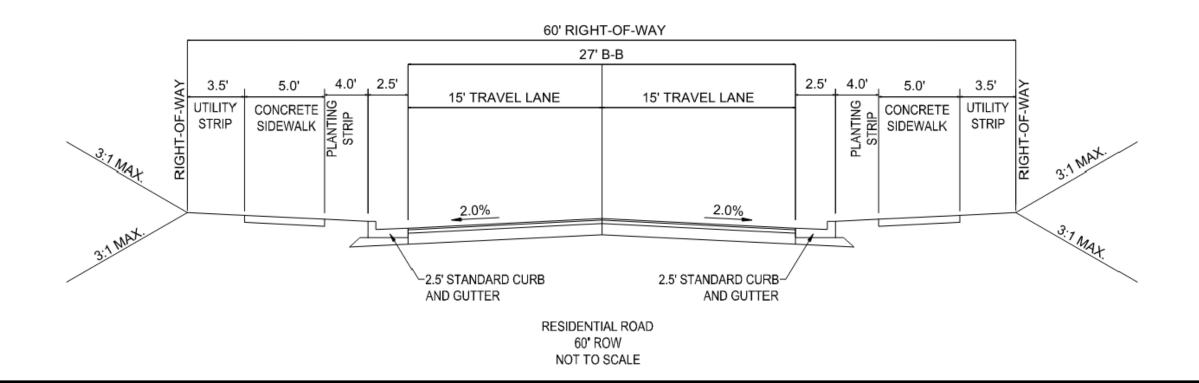

| South Main Street at Virginia Water<br>Drive Extension (updated January<br>2023) | No improvements.                                                                                                                                                                                                                                          |
|----------------------------------------------------------------------------------|-----------------------------------------------------------------------------------------------------------------------------------------------------------------------------------------------------------------------------------------------------------|
| Redford Place Drive at (Development) Access A / Access B                         | Construct new streets at opposite sides of roundabout, with 100' minimal internal protective stems.                                                                                                                                                       |
| Young Street at Access D (updated January 2023)                                  | Construct Access D as a full-movement access point.  Construct Access D with one ingress lane and one egress lane with 100 feet of internal protective stem.  Provide northbound left turn lane with 75 feet of full-width storage and appropriate taper. |