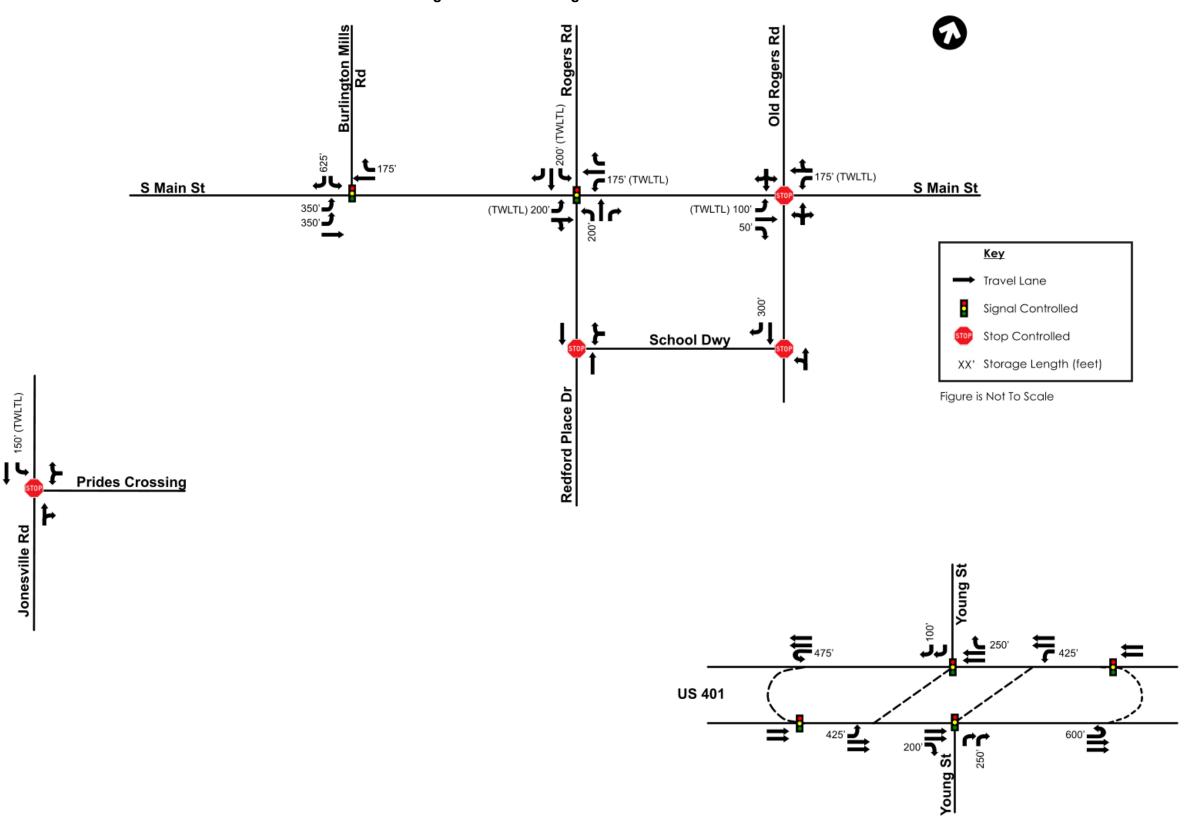

Five intersections were studied for capacity analysis and level of service impact for this development.

| TIA Summary – Intersection Improvements                                                   |                                                                                                                                                                                                                                                |  |
|-------------------------------------------------------------------------------------------|------------------------------------------------------------------------------------------------------------------------------------------------------------------------------------------------------------------------------------------------|--|
| Jonesville Road at Prides Crossing (updated January 2023)                                 | No improvements.                                                                                                                                                                                                                               |  |
| South Main Street at Realigned<br>Burlington Mills Road (updated<br>January 2023)         | No improvements.                                                                                                                                                                                                                               |  |
| Redford Place Drive/Rogers Road at South Main Street                                      | No Improvements. Intersection functions at Level of Service E under No Build and Build scenarios at PM Peak.                                                                                                                                   |  |
| Old Rogers Road/School Street at South Main Street                                        | No Improvements. *Southbound Old Rogers should consider right-in/right-out.                                                                                                                                                                    |  |
| School Street at School Driveway/<br>Scarboro Driveway/Access C<br>(updated January 2023) | If Access C is constructed, the driveway should be constructed with one ingress lane and one egress lane with 100 feet of internal protective stem.  If Access C is not pursued, remove the connection from the Community Transportation Plan. |  |
| Redford Place Drive at School<br>Driveway                                                 | No improvements.                                                                                                                                                                                                                               |  |
| US 401 at Young Street (updated January 2023)                                             | No improvements.                                                                                                                                                                                                                               |  |
| US 401 Westbound U-Turn (updated January 2023)                                            | No improvements.                                                                                                                                                                                                                               |  |
| US 401 Eastbound U-Turn (updated January 2023)                                            | No improvements.                                                                                                                                                                                                                               |  |

| South Main Street at Virginia Water<br>Drive Extension (updated January<br>2023) | No improvements.                                                                                                                                                                                                                                          |
|----------------------------------------------------------------------------------|-----------------------------------------------------------------------------------------------------------------------------------------------------------------------------------------------------------------------------------------------------------|
| Redford Place Drive at (Development) Access A / Access B                         | Construct new streets at opposite sides of roundabout, with 100' minimal internal protective stems.                                                                                                                                                       |
| Young Street at Access D (updated January 2023)                                  | Construct Access D as a full-movement access point.  Construct Access D with one ingress lane and one egress lane with 100 feet of internal protective stem.  Provide northbound left turn lane with 75 feet of full-width storage and appropriate taper. |