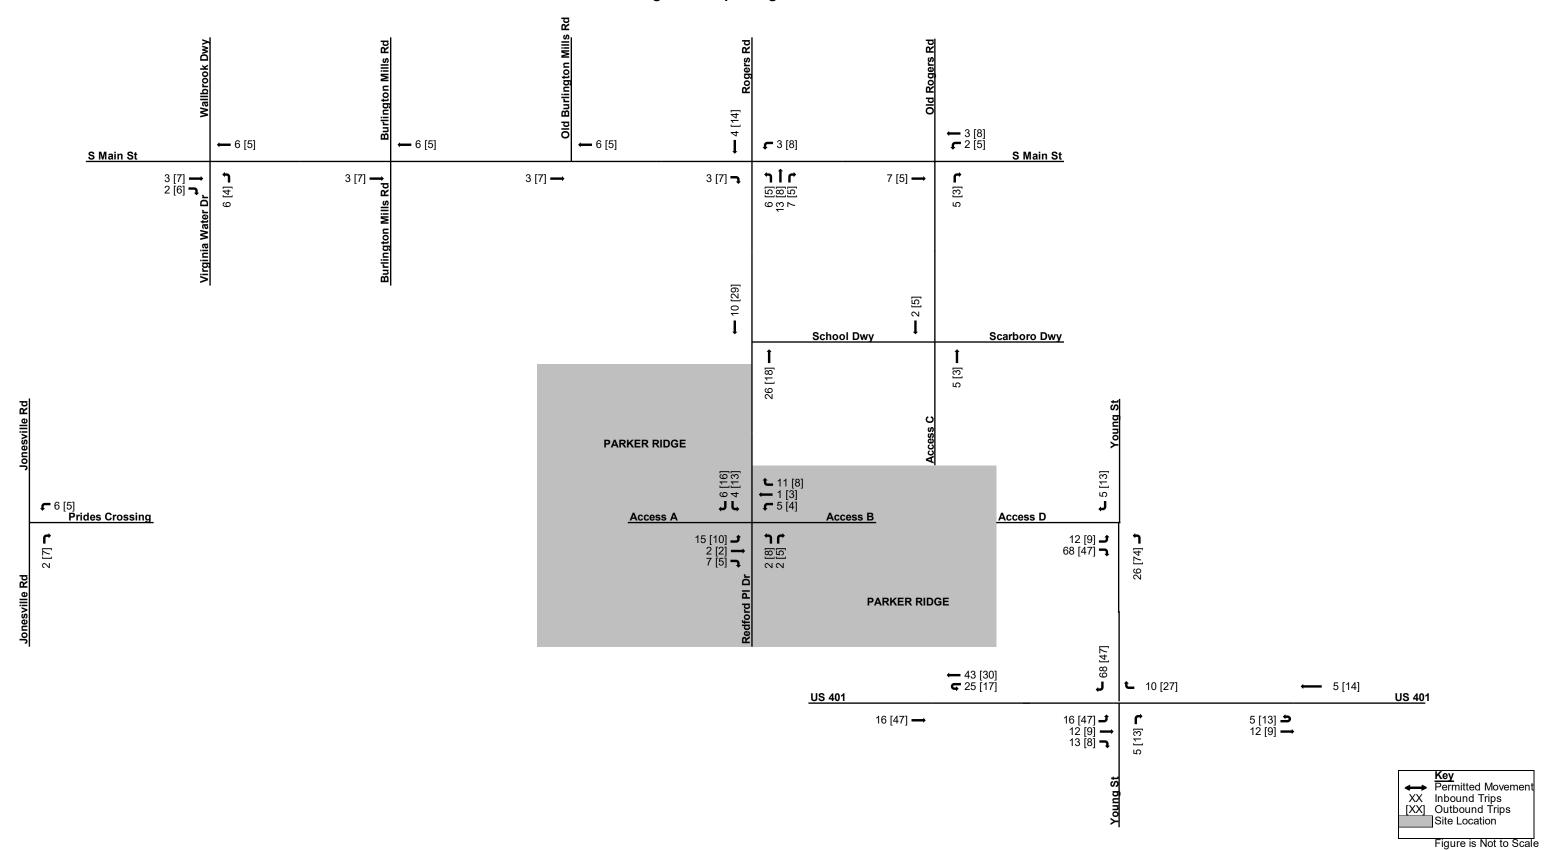

## Traffic Impact Analysis

The consulting firm Stantec performed the Traffic Impact Analysis for this project on behalf of the Applicant and the Town; see the attached Traffic Impact Analysis Final Report dated August 15, 2022 and the updated Traffic Impact Analysis Report dated January 31, 2023. Traffic counts were obtained on Thursday, June 9, 2022 at four locations. The project inputs were 162 single-family (detached) homes and 114 townhomes, with build-out anticipated in 2028. Primary access is described as coming from the Redford Place roundabout, with an additional access (Concept Plan Street D) via extension of School Street from South Main Street.

| TIA Summary - Trip Generation | Entering | Exiting | Total |
|-------------------------------|----------|---------|-------|
| AM Peak (7-9 am)              | 47       | 123     | 170   |
| PM Peak (4-6 pm)              | 134      | 86      | 220   |
| Weekday Daily Trips           | 1,195    | 1,196   | 2,391 |

Five intersections were studied for capacity analysis and level of service impact for this development.

| TIA Summary – Intersection Improvements                                                   |                                                                                                                                                                                                                                                |  |
|-------------------------------------------------------------------------------------------|------------------------------------------------------------------------------------------------------------------------------------------------------------------------------------------------------------------------------------------------|--|
| Jonesville Road at Prides Crossing (updated January 2023)                                 | No improvements.                                                                                                                                                                                                                               |  |
| South Main Street at Realigned<br>Burlington Mills Road (updated<br>January 2023)         | No improvements.                                                                                                                                                                                                                               |  |
| Redford Place Drive/Rogers Road at South Main Street                                      | No Improvements. Intersection functions at Level of Service E under No Build and Build scenarios at PM Peak.                                                                                                                                   |  |
| Old Rogers Road/School Street at South Main Street                                        | No Improvements. *Southbound Old Rogers should consider right-in/right-out.                                                                                                                                                                    |  |
| School Street at School Driveway/<br>Scarboro Driveway/Access C<br>(updated January 2023) | If Access C is constructed, the driveway should be constructed with one ingress lane and one egress lane with 100 feet of internal protective stem.  If Access C is not pursued, remove the connection from the Community Transportation Plan. |  |
| Redford Place Drive at School<br>Driveway                                                 | No improvements.                                                                                                                                                                                                                               |  |
| US 401 at Young Street (updated January 2023)                                             | No improvements.                                                                                                                                                                                                                               |  |
| US 401 Westbound U-Turn (updated January 2023)                                            | No improvements.                                                                                                                                                                                                                               |  |
| US 401 Eastbound U-Turn (updated January 2023)                                            | No improvements.                                                                                                                                                                                                                               |  |

| South Main Street at Virginia Water<br>Drive Extension (updated January<br>2023) | No improvements.                                                                                                                                                                                                                                          |
|----------------------------------------------------------------------------------|-----------------------------------------------------------------------------------------------------------------------------------------------------------------------------------------------------------------------------------------------------------|
| Redford Place Drive at (Development) Access A / Access B                         | Construct new streets at opposite sides of roundabout, with 100' minimal internal protective stems.                                                                                                                                                       |
| Young Street at Access D (updated January 2023)                                  | Construct Access D as a full-movement access point.  Construct Access D with one ingress lane and one egress lane with 100 feet of internal protective stem.  Provide northbound left turn lane with 75 feet of full-width storage and appropriate taper. |