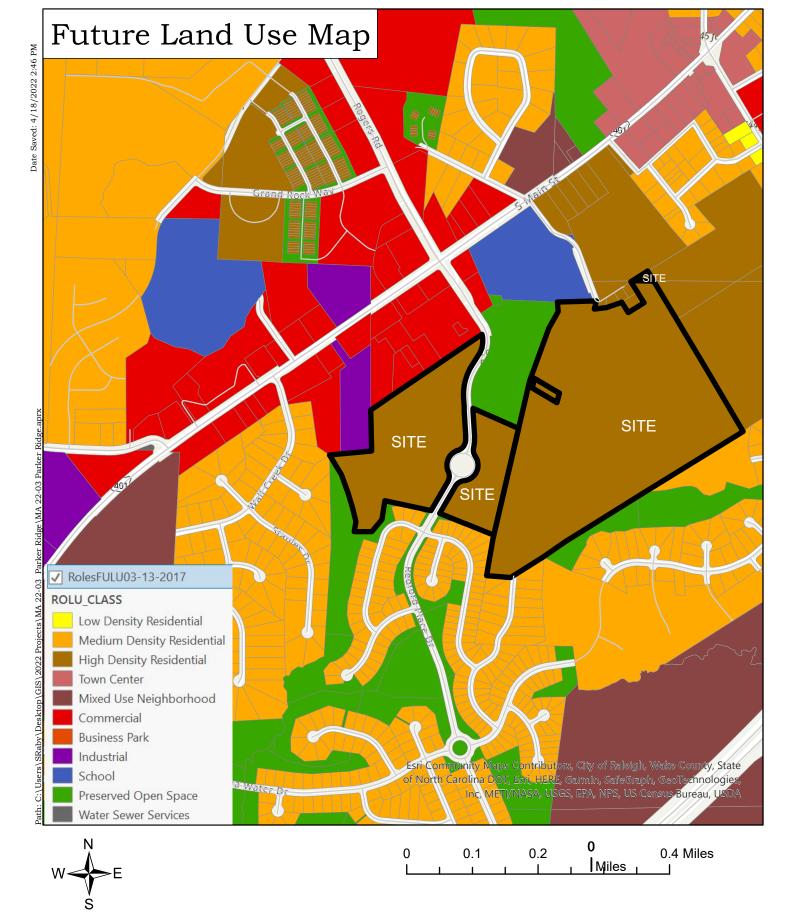

#### Land Use

The Future Land Use Map shows the subject parcels as High Density Residential, which is described as a mixed use neighborhood of single family, duplex, condominium, townhouse, or multifamily residential. These are lots or tracts at a density range of six to twelve dwelling units per acre including preserved open space areas.

Single family and townhome dwellings are residential types listed in the High Density Residential land use category definition; however, the average density for the proposed development is 3.18 units per acre which falls in the Medium Density Residential range.

## Consistency

The applicant's request for 162 single family lots and 114 townhome lots at an average density of 3.18 units is consistent with the Town of Rolesville's Comprehensive Plan for the following reasons:

- The proposed housing types, single family detached and townhomes, are consistent with the High Density Residential land use category.
- Community Transportation Plan collector recommendations are illustrated in the rezoning concept plan.
- Greenways are shown as recommended in the 2022 Greenway Plan.

The applicant's request may not be consistent with the Town's Comprehensive Plan for the following reason:

 The proposed density for the single family portion of Parker Ridge is 2.80 units per acre and for the townhome portion is 3.93 units per acre. The average density of 3.18 units per acre is lower than the High Density Residential land use category's typical density of 6 – 12 units per acre.