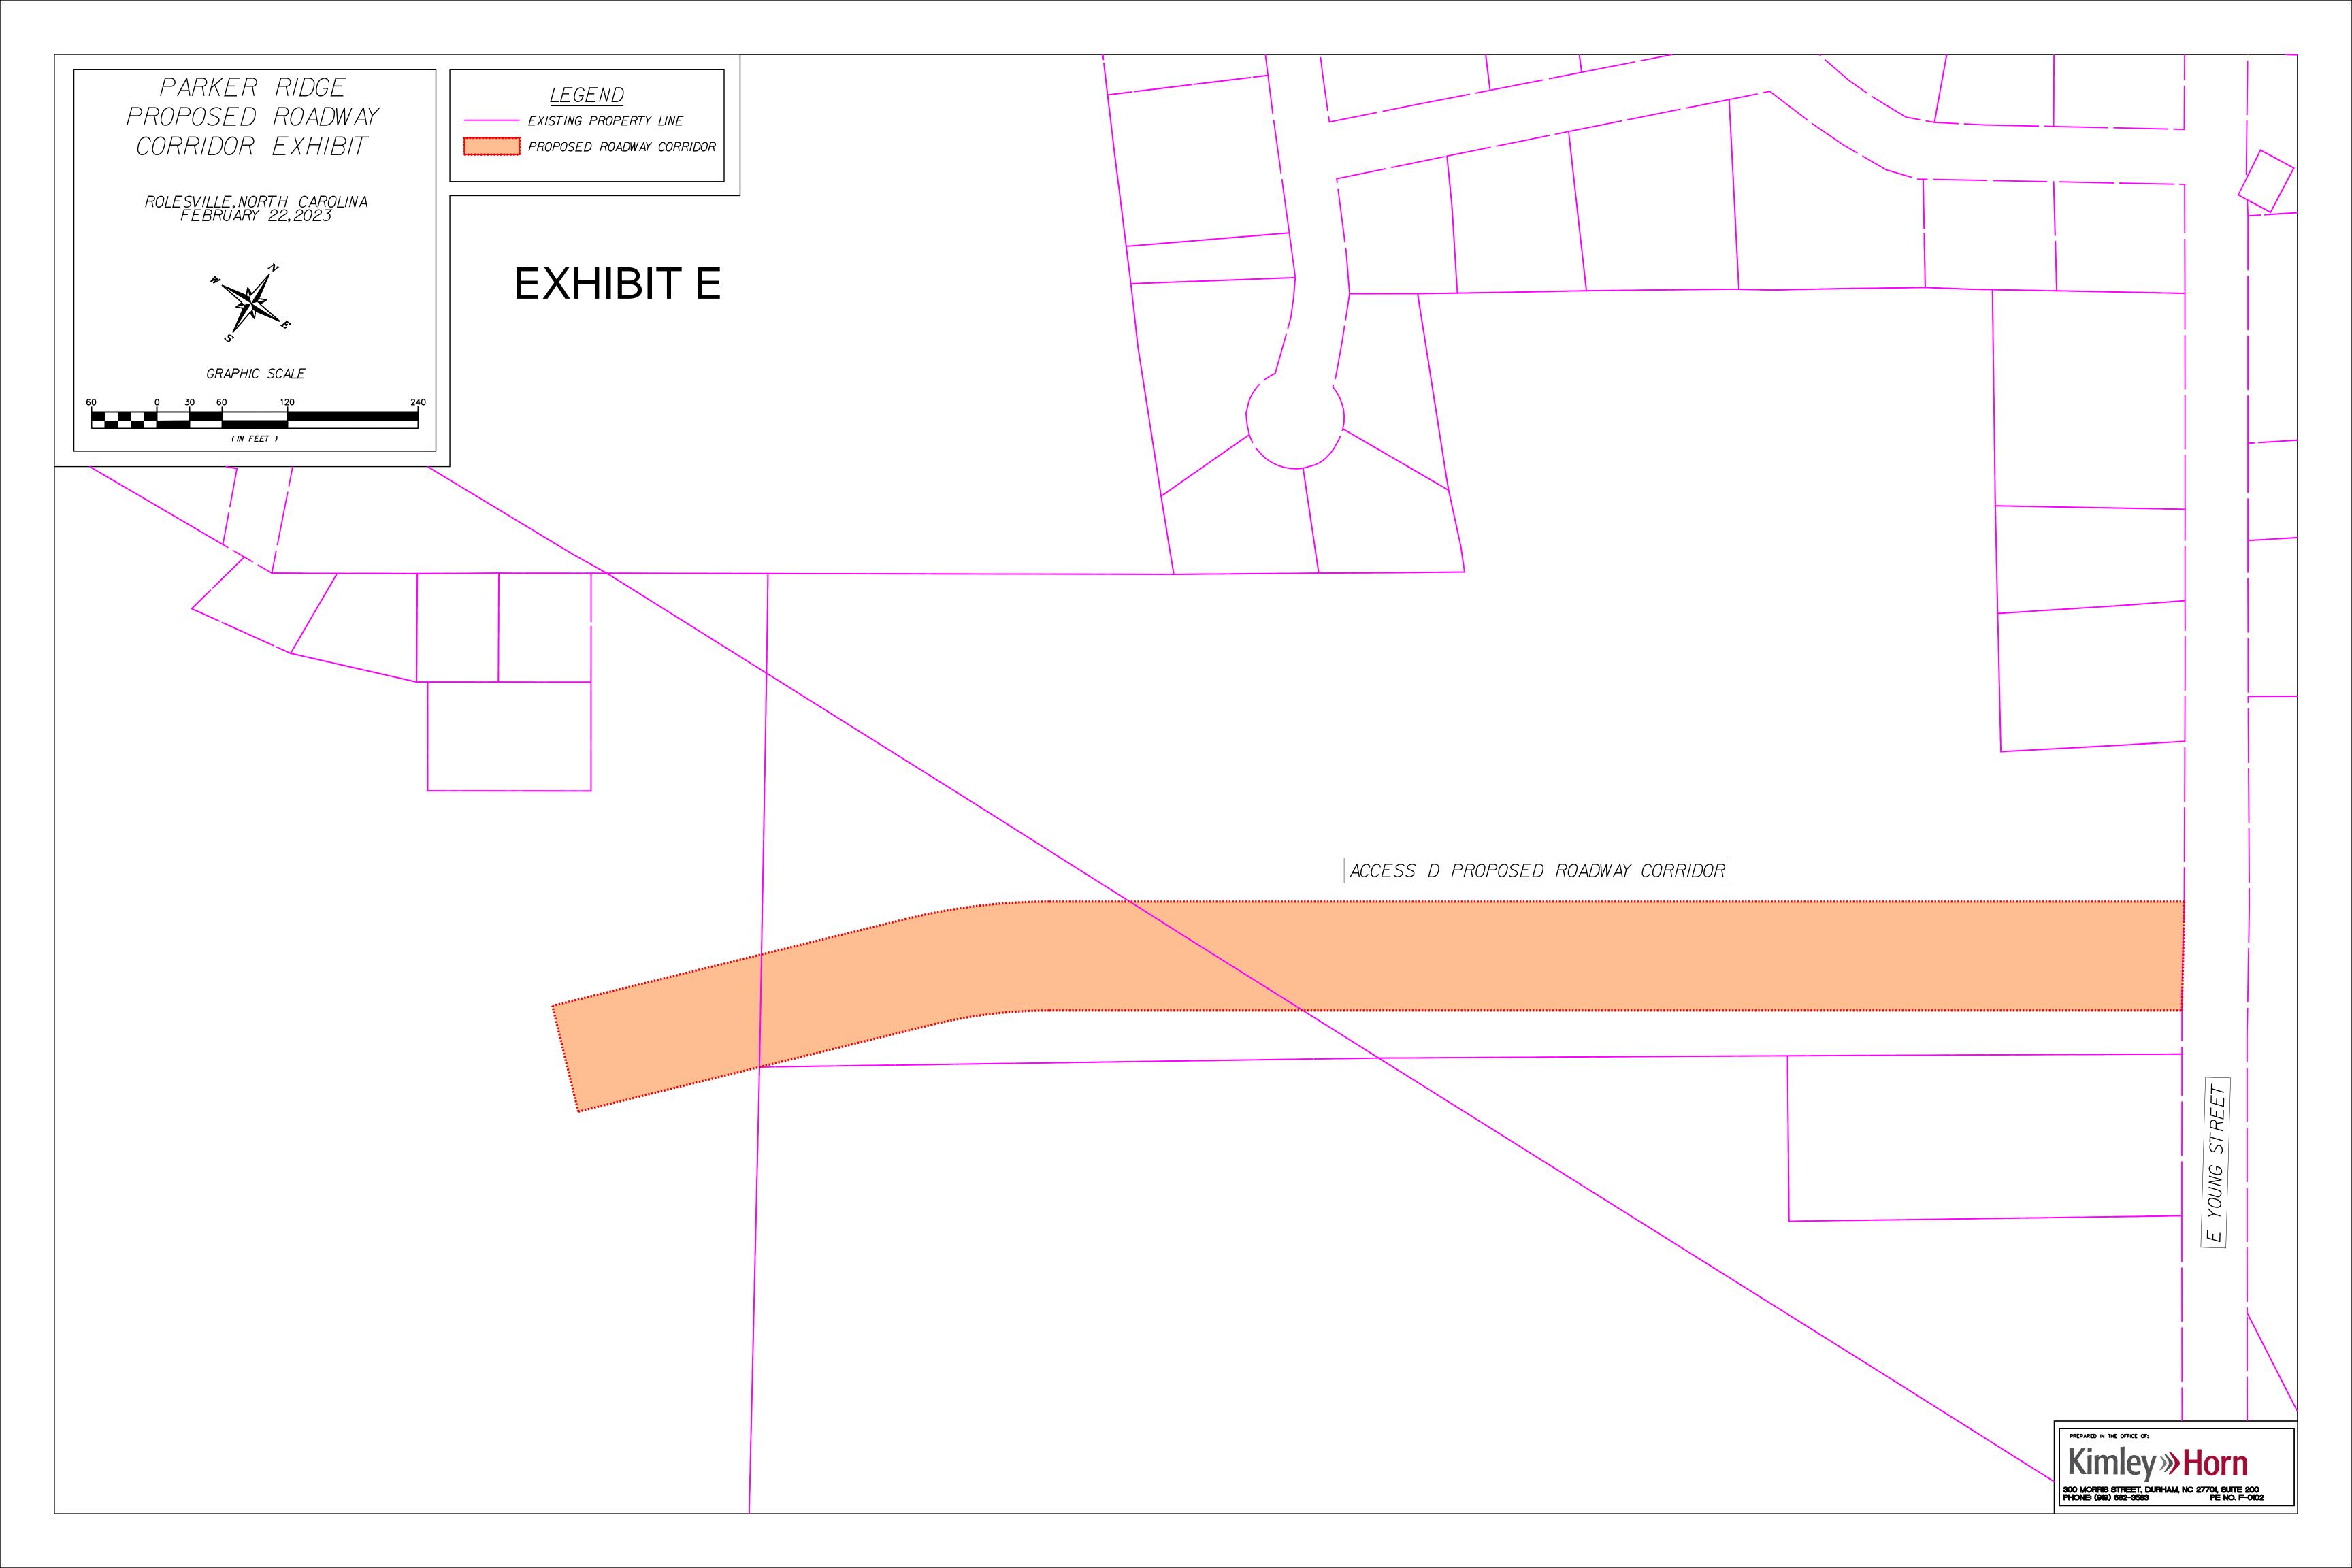

The applicant is proposing thirteen rezoning conditions, included as an attachment. Since the Town Board of Commissioners' meeting on February 7, the applicant has added two conditions—one about a greenway connection to School Street and the other about design and construction of a collector street connection to Young Street.

## Collector Recommendations

- Redford Place Drive is an existing collector roadway that passes through the proposed Parker Ridge development.
- School Street is proposed to continue through the subject property and is shown on the Parker Ridge Concept Plan. (It was determined at the February 7 Town Board of Commissioners' meeting that it is preferred to remove this connection from the Parker Ridge rezoning concept plan. This case will be followed by a Community Transportation Plan amendment to remove School Street as a collector from Rolesville's roadway network.)
- Another collector is proposed to connect to Young Street, and a street stub is shown on the Parker Ridge Concept Plan.

| South Main Street at Virginia Water<br>Drive Extension (updated January<br>2023) | No improvements.                                                                                                                                                                                                                                          |
|----------------------------------------------------------------------------------|-----------------------------------------------------------------------------------------------------------------------------------------------------------------------------------------------------------------------------------------------------------|
| Redford Place Drive at (Development) Access A / Access B                         | Construct new streets at opposite sides of roundabout, with 100' minimal internal protective stems.                                                                                                                                                       |
| Young Street at Access D (updated January 2023)                                  | Construct Access D as a full-movement access point.  Construct Access D with one ingress lane and one egress lane with 100 feet of internal protective stem.  Provide northbound left turn lane with 75 feet of full-width storage and appropriate taper. |