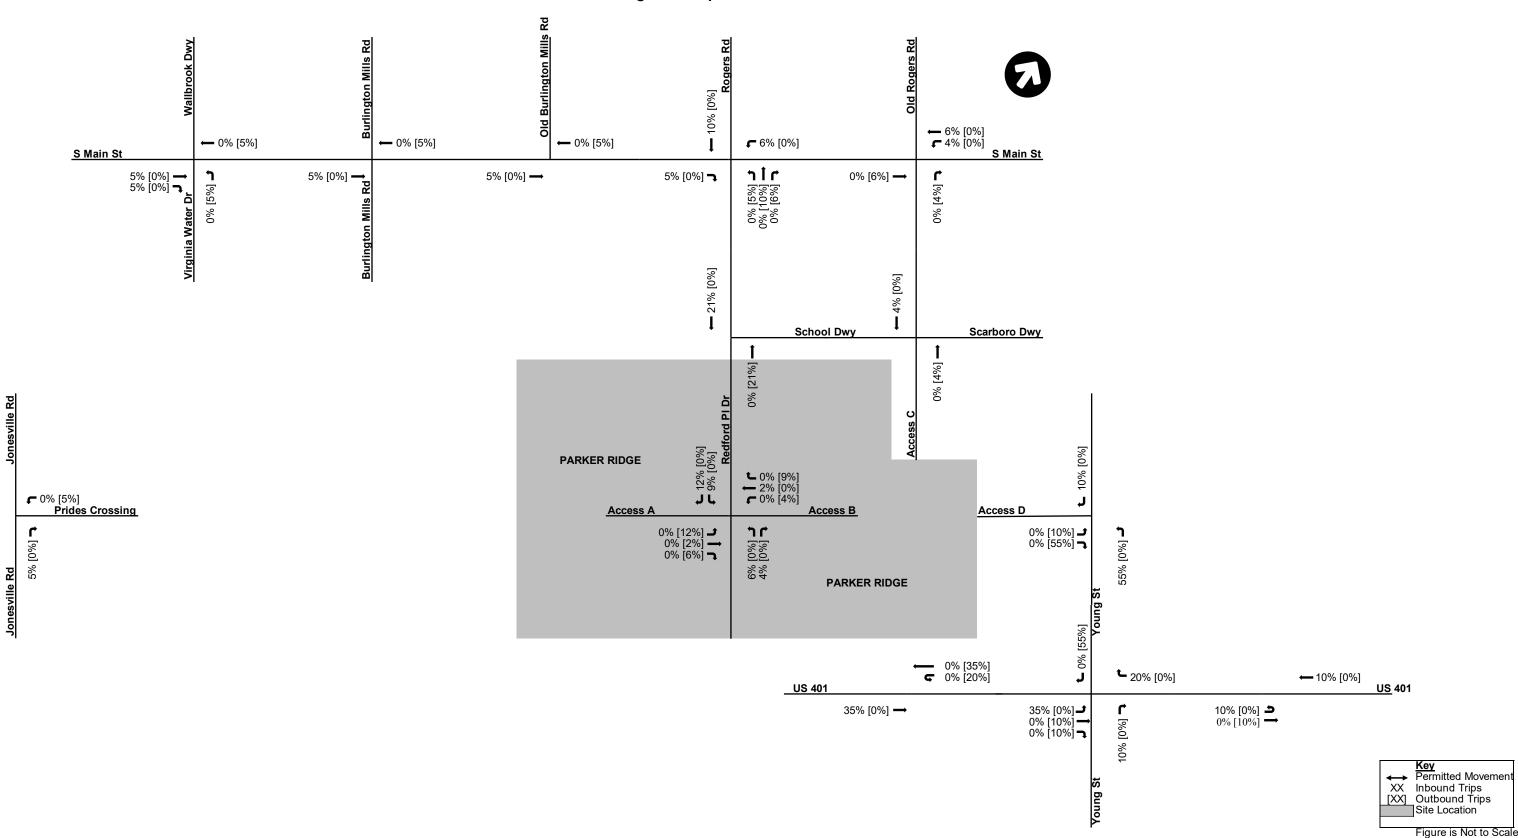

## Traffic Impact Analysis

The consulting firm Stantec performed the Traffic Impact Analysis for this project on behalf of the Applicant and the Town; see the attached Traffic Impact Analysis Final Report dated August 15, 2022 and the updated Traffic Impact Analysis Report dated January 31, 2023. Traffic counts were obtained on Thursday, June 9, 2022 at four locations. The project inputs were 162 single-family (detached) homes and 114 townhomes, with build-out anticipated in 2028. Primary access is described as coming from the Redford Place roundabout, with an additional access (Concept Plan Street D) via extension of School Street from South Main Street.

| TIA Summary - Trip Generation | Entering | Exiting | Total |
|-------------------------------|----------|---------|-------|
| AM Peak (7-9 am)              | 47       | 123     | 170   |
| PM Peak (4-6 pm)              | 134      | 86      | 220   |
| Weekday Daily Trips           | 1,195    | 1,196   | 2,391 |

Five intersections were studied for capacity analysis and level of service impact for this development.

| TIA Summary – Intersection Improvements                                                   |                                                                                                                                                                                                                                                |  |
|-------------------------------------------------------------------------------------------|------------------------------------------------------------------------------------------------------------------------------------------------------------------------------------------------------------------------------------------------|--|
| Jonesville Road at Prides Crossing (updated January 2023)                                 | No improvements.                                                                                                                                                                                                                               |  |
| South Main Street at Realigned<br>Burlington Mills Road (updated<br>January 2023)         | No improvements.                                                                                                                                                                                                                               |  |
| Redford Place Drive/Rogers Road at South Main Street                                      | No Improvements. Intersection functions at Level of Service E under No Build and Build scenarios at PM Peak.                                                                                                                                   |  |
| Old Rogers Road/School Street at South Main Street                                        | No Improvements. *Southbound Old Rogers should consider right-in/right-out.                                                                                                                                                                    |  |
| School Street at School Driveway/<br>Scarboro Driveway/Access C<br>(updated January 2023) | If Access C is constructed, the driveway should be constructed with one ingress lane and one egress lane with 100 feet of internal protective stem.  If Access C is not pursued, remove the connection from the Community Transportation Plan. |  |
| Redford Place Drive at School<br>Driveway                                                 | No improvements.                                                                                                                                                                                                                               |  |
| US 401 at Young Street (updated January 2023)                                             | No improvements.                                                                                                                                                                                                                               |  |
| US 401 Westbound U-Turn (updated January 2023)                                            | No improvements.                                                                                                                                                                                                                               |  |
| US 401 Eastbound U-Turn (updated January 2023)                                            | No improvements.                                                                                                                                                                                                                               |  |

| South Main Street at Virginia Water<br>Drive Extension (updated January<br>2023) | No improvements.                                                                                                                                                                                                                                          |
|----------------------------------------------------------------------------------|-----------------------------------------------------------------------------------------------------------------------------------------------------------------------------------------------------------------------------------------------------------|
| Redford Place Drive at (Development) Access A / Access B                         | Construct new streets at opposite sides of roundabout, with 100' minimal internal protective stems.                                                                                                                                                       |
| Young Street at Access D (updated January 2023)                                  | Construct Access D as a full-movement access point.  Construct Access D with one ingress lane and one egress lane with 100 feet of internal protective stem.  Provide northbound left turn lane with 75 feet of full-width storage and appropriate taper. |