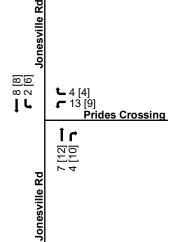

Five intersections were studied for capacity analysis and level of service impact for this development.

| TIA Summary – Intersection Improvements                                                   |                                                                                                                                                                                                                                                |  |
|-------------------------------------------------------------------------------------------|------------------------------------------------------------------------------------------------------------------------------------------------------------------------------------------------------------------------------------------------|--|
| Jonesville Road at Prides Crossing (updated January 2023)                                 | No improvements.                                                                                                                                                                                                                               |  |
| South Main Street at Realigned<br>Burlington Mills Road (updated<br>January 2023)         | No improvements.                                                                                                                                                                                                                               |  |
| Redford Place Drive/Rogers Road at South Main Street                                      | No Improvements. Intersection functions at Level of Service E under No Build and Build scenarios at PM Peak.                                                                                                                                   |  |
| Old Rogers Road/School Street at South Main Street                                        | No Improvements. *Southbound Old Rogers should consider right-in/right-out.                                                                                                                                                                    |  |
| School Street at School Driveway/<br>Scarboro Driveway/Access C<br>(updated January 2023) | If Access C is constructed, the driveway should be constructed with one ingress lane and one egress lane with 100 feet of internal protective stem.  If Access C is not pursued, remove the connection from the Community Transportation Plan. |  |
| Redford Place Drive at School<br>Driveway                                                 | No improvements.                                                                                                                                                                                                                               |  |
| US 401 at Young Street (updated January 2023)                                             | No improvements.                                                                                                                                                                                                                               |  |
| US 401 Westbound U-Turn (updated January 2023)                                            | No improvements.                                                                                                                                                                                                                               |  |
| US 401 Eastbound U-Turn (updated January 2023)                                            | No improvements.                                                                                                                                                                                                                               |  |