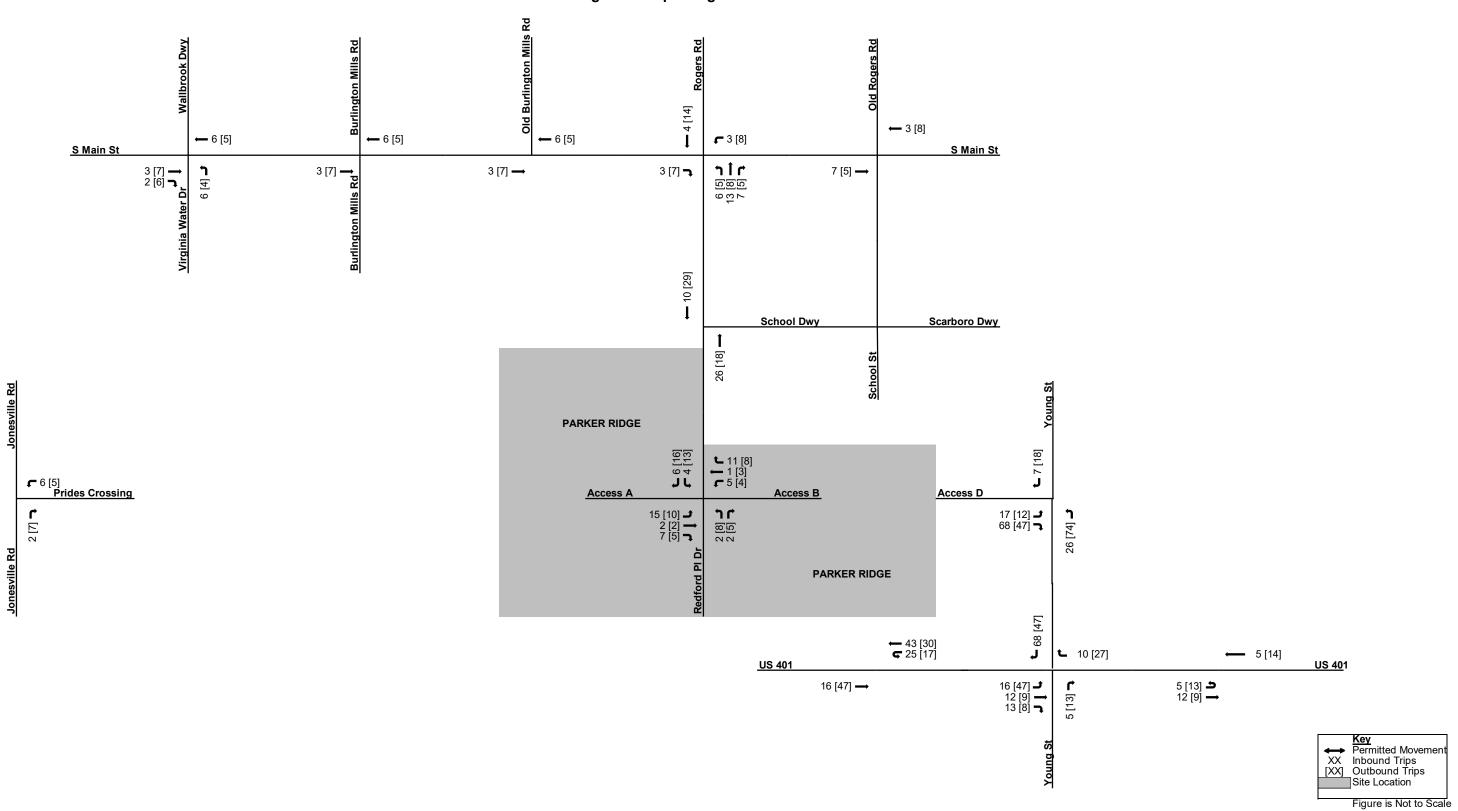

## Traffic Impact Analysis

The consulting firm Stantec performed the Traffic Impact Analysis for this project on behalf of the Applicant and the Town; see the attached Traffic Impact Analysis Final Report dated August 15, 2022 and the updated Traffic Impact Analysis Report dated January 31, 2023. Traffic counts were obtained on Thursday, June 9, 2022 at four locations. The project inputs were 162 single-family (detached) homes and 114 townhomes, with build-out anticipated in 2028. Primary access is described as coming from the Redford Place roundabout, with an additional access (Concept Plan Street D) via extension of School Street from South Main Street.

| TIA Summary - Trip Generation | Entering | Exiting | Total |
|-------------------------------|----------|---------|-------|
| AM Peak (7-9 am)              | 47       | 123     | 170   |
| PM Peak (4-6 pm)              | 134      | 86      | 220   |
| Weekday Daily Trips           | 1,195    | 1,196   | 2,391 |

Five intersections were studied for capacity analysis and level of service impact for this development.

| TIA Summary – Intersection Improvements                                                   |                                                                                                                                                                                                                                                |  |
|-------------------------------------------------------------------------------------------|------------------------------------------------------------------------------------------------------------------------------------------------------------------------------------------------------------------------------------------------|--|
| Jonesville Road at Prides Crossing (updated January 2023)                                 | No improvements.                                                                                                                                                                                                                               |  |
| South Main Street at Realigned<br>Burlington Mills Road (updated<br>January 2023)         | No improvements.                                                                                                                                                                                                                               |  |
| Redford Place Drive/Rogers Road at South Main Street                                      | No Improvements. Intersection functions at Level of Service E under No Build and Build scenarios at PM Peak.                                                                                                                                   |  |
| Old Rogers Road/School Street at South Main Street                                        | No Improvements. *Southbound Old Rogers should consider right-in/right-out.                                                                                                                                                                    |  |
| School Street at School Driveway/<br>Scarboro Driveway/Access C<br>(updated January 2023) | If Access C is constructed, the driveway should be constructed with one ingress lane and one egress lane with 100 feet of internal protective stem.  If Access C is not pursued, remove the connection from the Community Transportation Plan. |  |
| Redford Place Drive at School<br>Driveway                                                 | No improvements.                                                                                                                                                                                                                               |  |
| US 401 at Young Street (updated January 2023)                                             | No improvements.                                                                                                                                                                                                                               |  |
| US 401 Westbound U-Turn (updated January 2023)                                            | No improvements.                                                                                                                                                                                                                               |  |
| US 401 Eastbound U-Turn (updated January 2023)                                            | No improvements.                                                                                                                                                                                                                               |  |

| South Main Street at Virginia Water<br>Drive Extension (updated January<br>2023) | No improvements.                                                                                                                                                                                                                                          |
|----------------------------------------------------------------------------------|-----------------------------------------------------------------------------------------------------------------------------------------------------------------------------------------------------------------------------------------------------------|
| Redford Place Drive at (Development) Access A / Access B                         | Construct new streets at opposite sides of roundabout, with 100' minimal internal protective stems.                                                                                                                                                       |
| Young Street at Access D (updated January 2023)                                  | Construct Access D as a full-movement access point.  Construct Access D with one ingress lane and one egress lane with 100 feet of internal protective stem.  Provide northbound left turn lane with 75 feet of full-width storage and appropriate taper. |