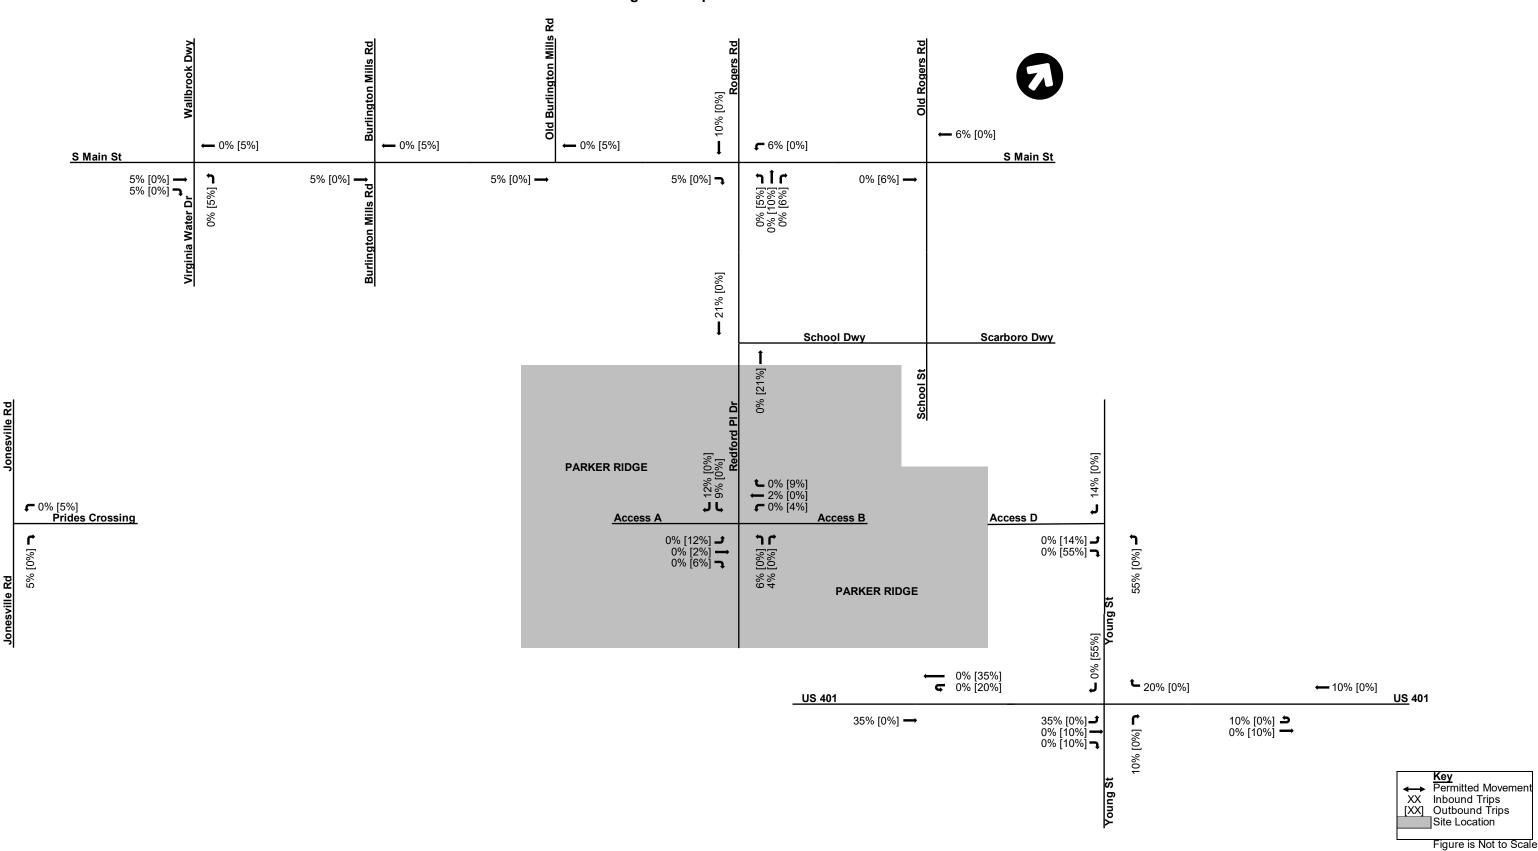

## Traffic Impact Analysis

The consulting firm Stantec performed the Traffic Impact Analysis for this project on behalf of the Applicant and the Town; see the attached Traffic Impact Analysis Final Report dated August 15, 2022 and the updated Traffic Impact Analysis Report dated January 31, 2023. Traffic counts were obtained on Thursday, June 9, 2022 at four locations. The project inputs were 162 single-family (detached) homes and 114 townhomes, with build-out anticipated in 2028. Primary access is described as coming from the Redford Place roundabout, with an additional access (Concept Plan Street D) via extension of School Street from South Main Street.

| TIA Summary - Trip Generation | Entering | Exiting | Total |
|-------------------------------|----------|---------|-------|
| AM Peak (7-9 am)              | 47       | 123     | 170   |
| PM Peak (4-6 pm)              | 134      | 86      | 220   |
| Weekday Daily Trips           | 1,195    | 1,196   | 2,391 |

Five intersections were studied for capacity analysis and level of service impact for this development.

| TIA Summary – Intersection Improvements                                                   |                                                                                                                                                                                                                                                |  |
|-------------------------------------------------------------------------------------------|------------------------------------------------------------------------------------------------------------------------------------------------------------------------------------------------------------------------------------------------|--|
| Jonesville Road at Prides Crossing (updated January 2023)                                 | No improvements.                                                                                                                                                                                                                               |  |
| South Main Street at Realigned<br>Burlington Mills Road (updated<br>January 2023)         | No improvements.                                                                                                                                                                                                                               |  |
| Redford Place Drive/Rogers Road at South Main Street                                      | No Improvements. Intersection functions at Level of Service E under No Build and Build scenarios at PM Peak.                                                                                                                                   |  |
| Old Rogers Road/School Street at South Main Street                                        | No Improvements. *Southbound Old Rogers should consider right-in/right-out.                                                                                                                                                                    |  |
| School Street at School Driveway/<br>Scarboro Driveway/Access C<br>(updated January 2023) | If Access C is constructed, the driveway should be constructed with one ingress lane and one egress lane with 100 feet of internal protective stem.  If Access C is not pursued, remove the connection from the Community Transportation Plan. |  |
| Redford Place Drive at School<br>Driveway                                                 | No improvements.                                                                                                                                                                                                                               |  |
| US 401 at Young Street (updated January 2023)                                             | No improvements.                                                                                                                                                                                                                               |  |
| US 401 Westbound U-Turn (updated January 2023)                                            | No improvements.                                                                                                                                                                                                                               |  |
| US 401 Eastbound U-Turn (updated January 2023)                                            | No improvements.                                                                                                                                                                                                                               |  |

| South Main Street at Virginia Water<br>Drive Extension (updated January<br>2023) | No improvements.                                                                                                                                                                                                                                          |
|----------------------------------------------------------------------------------|-----------------------------------------------------------------------------------------------------------------------------------------------------------------------------------------------------------------------------------------------------------|
| Redford Place Drive at (Development) Access A / Access B                         | Construct new streets at opposite sides of roundabout, with 100' minimal internal protective stems.                                                                                                                                                       |
| Young Street at Access D (updated January 2023)                                  | Construct Access D as a full-movement access point.  Construct Access D with one ingress lane and one egress lane with 100 feet of internal protective stem.  Provide northbound left turn lane with 75 feet of full-width storage and appropriate taper. |