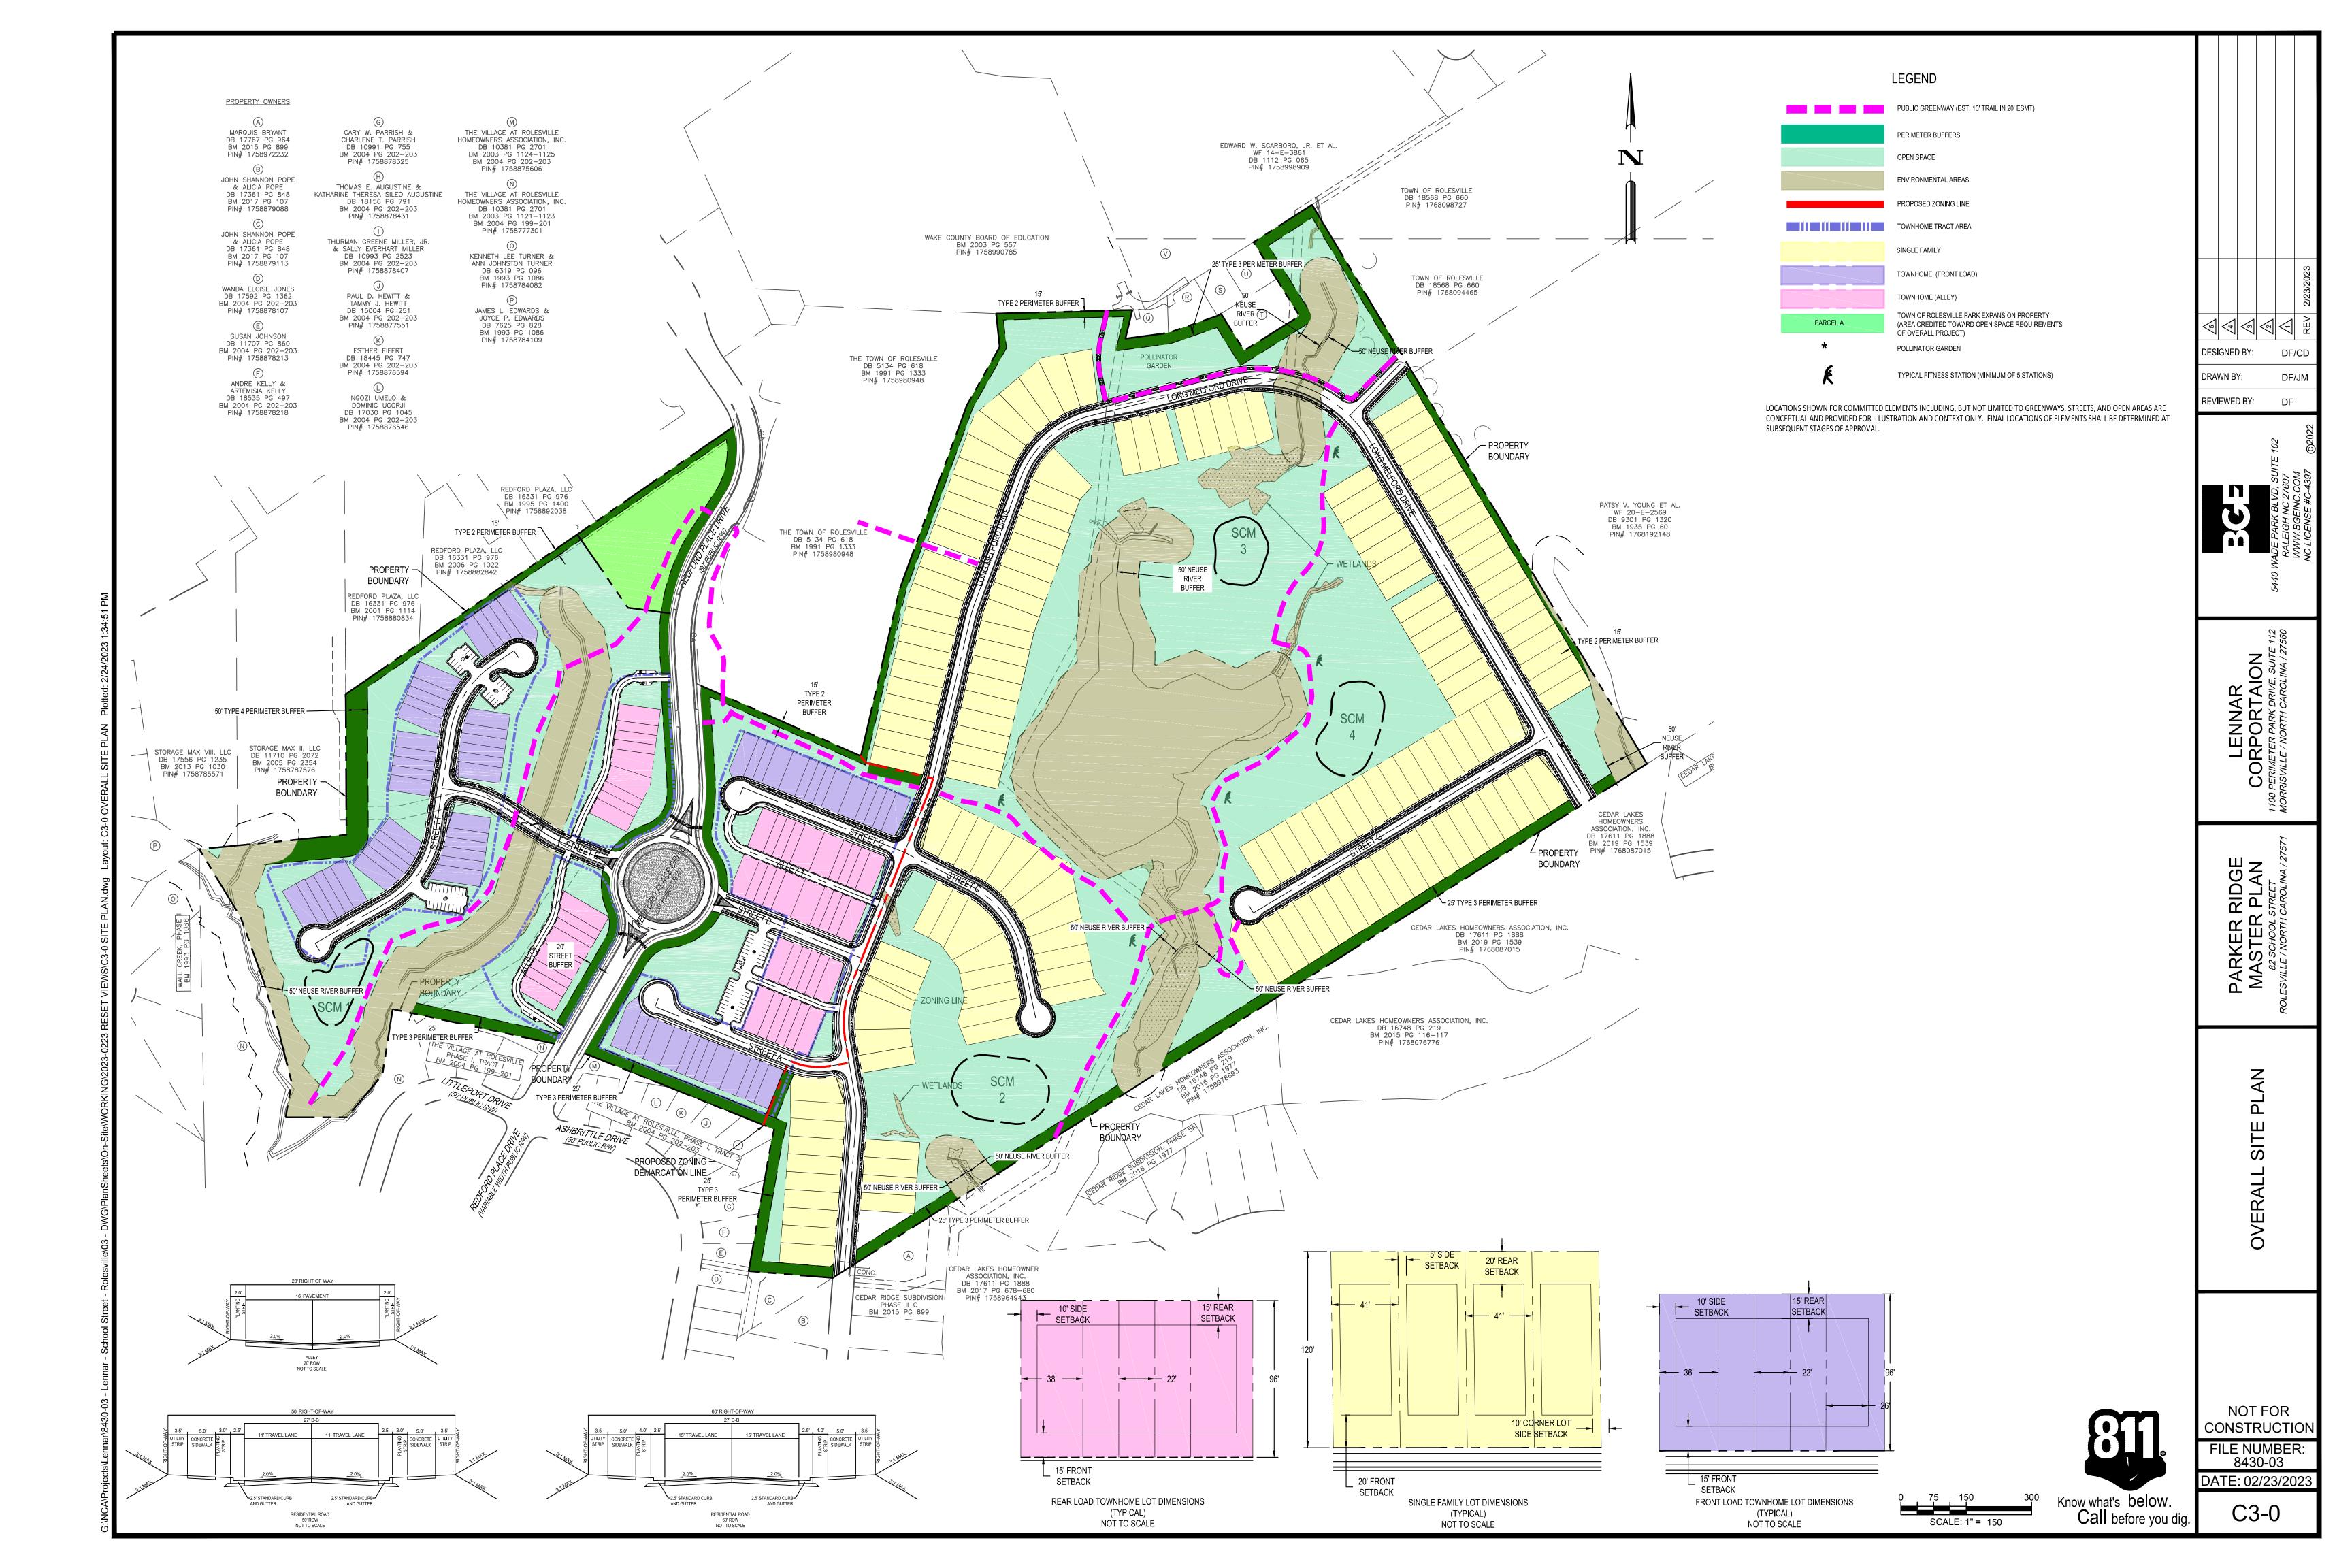

Parker Ridge Rezoning Concept Plan

## Map Amendment/Rezoning Application (MA 22-03)

The Town of Rolesville Planning Department received a Map Amendment (Rezoning) application in February 2022 for 88.50 acres located at 82 School Street, 120 School Street, and 201 Redford Place Drive with Wake County PINs 1758988411, 1758884270, 1768091558, and 1758983710. The applicant, Lennar Carolinas LLC, is requesting to change the zoning from Residential Low (RL) and Residential and Planned Unit Development (R&PUD) to Residential Medium Conditional Zoning District (RM-CZ) and Residential High Conditional Zoning District (RH-CZ). A concept plan showing 162 single family lots at a density of 2.80 units per acre, and 114 townhome lots at a density of 3.93 units per acre, is included as a condition of the rezoning request. The overall density of the entire neighborhood is 3.18 units per acre.

## Collector Recommendations

- Redford Place Drive is an existing collector roadway that passes through the proposed Parker Ridge development.
- School Street is proposed to continue through the subject property and is shown on the Parker Ridge Concept Plan. (It was determined at the February 7 Town Board of Commissioners' meeting that it is preferred to remove this connection from the Parker Ridge rezoning concept plan. This case will be followed by a Community Transportation Plan amendment to remove School Street as a collector from Rolesville's roadway network.)
- Another collector is proposed to connect to Young Street, and a street stub is shown on the Parker Ridge Concept Plan.

#### Greenway Plan

As per the 2022 Greenway Plan, proposed greenways are shown in the following locations:

- Along the northwestern side of Redford Place Drive.
- Running north-south through the single family portion of the proposed development.
- In addition, a greenway connection is shown through the park between the proposed townhome portion and single family portion of the development.

## **Attachments**

| 1  | Application                         |
|----|-------------------------------------|
| 2  | Annexation Petition and Attachments |
| 3  | Vicinity Map                        |
| 4  | Future Land Use Map                 |
| 5  | Zoning Map                          |
| 6  | Neighborhood Meeting Minutes        |
| 7  | Concept Plan                        |
| 8  | Proposed Conditions                 |
| 9  | Traffic Impact Analysis Reports     |
| 10 | Applicant Presentation              |