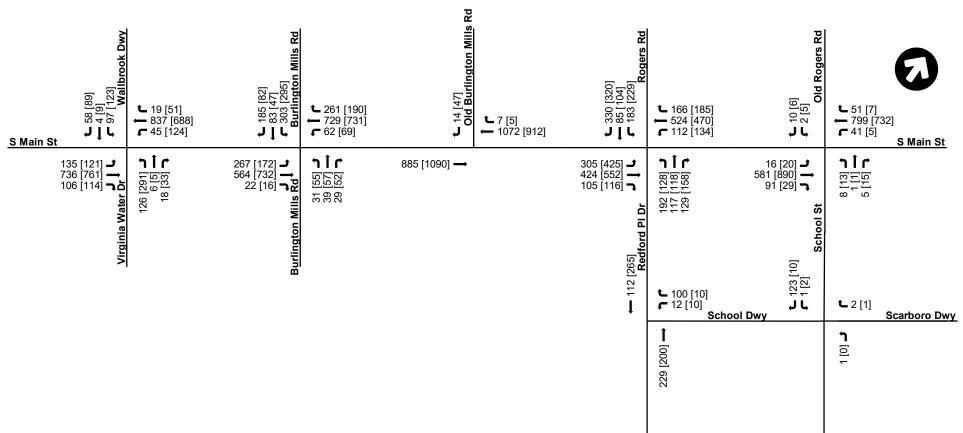

## Traffic Impact Analysis

The consulting firm Stantec performed the Traffic Impact Analysis for this project on behalf of the Applicant and the Town; see the attached Traffic Impact Analysis Final Report dated August 15, 2022 and the updated Traffic Impact Analysis Report dated January 31, 2023. Traffic counts were obtained on Thursday, June 9, 2022 at four locations. The project inputs were 162 single-family (detached) homes and 114 townhomes, with build-out anticipated in 2028. Primary access is described as coming from the Redford Place roundabout, with an additional access (Concept Plan Street D) via extension of School Street from South Main Street.

Five intersections were studied for capacity analysis and level of service impact for this development.

| TIA Summary – Intersection Improvements                                                   |                                                                                                                                                                                                                                                |  |
|-------------------------------------------------------------------------------------------|------------------------------------------------------------------------------------------------------------------------------------------------------------------------------------------------------------------------------------------------|--|
| Jonesville Road at Prides Crossing (updated January 2023)                                 | No improvements.                                                                                                                                                                                                                               |  |
| South Main Street at Realigned<br>Burlington Mills Road (updated<br>January 2023)         | No improvements.                                                                                                                                                                                                                               |  |
| Redford Place Drive/Rogers Road at South Main Street                                      | No Improvements. Intersection functions at Level of Service E under No Build and Build scenarios at PM Peak.                                                                                                                                   |  |
| Old Rogers Road/School Street at South Main Street                                        | No Improvements. *Southbound Old Rogers should consider right-in/right-out.                                                                                                                                                                    |  |
| School Street at School Driveway/<br>Scarboro Driveway/Access C<br>(updated January 2023) | If Access C is constructed, the driveway should be constructed with one ingress lane and one egress lane with 100 feet of internal protective stem.  If Access C is not pursued, remove the connection from the Community Transportation Plan. |  |
| Redford Place Drive at School<br>Driveway                                                 | No improvements.                                                                                                                                                                                                                               |  |
| US 401 at Young Street (updated January 2023)                                             | No improvements.                                                                                                                                                                                                                               |  |
| US 401 Westbound U-Turn (updated January 2023)                                            | No improvements.                                                                                                                                                                                                                               |  |
| US 401 Eastbound U-Turn (updated January 2023)                                            | No improvements.                                                                                                                                                                                                                               |  |

| South Main Street at Virginia Water<br>Drive Extension (updated January<br>2023) | No improvements.                                                                                                                                                                                                                                          |
|----------------------------------------------------------------------------------|-----------------------------------------------------------------------------------------------------------------------------------------------------------------------------------------------------------------------------------------------------------|
| Redford Place Drive at (Development) Access A / Access B                         | Construct new streets at opposite sides of roundabout, with 100' minimal internal protective stems.                                                                                                                                                       |
| Young Street at Access D (updated January 2023)                                  | Construct Access D as a full-movement access point.  Construct Access D with one ingress lane and one egress lane with 100 feet of internal protective stem.  Provide northbound left turn lane with 75 feet of full-width storage and appropriate taper. |