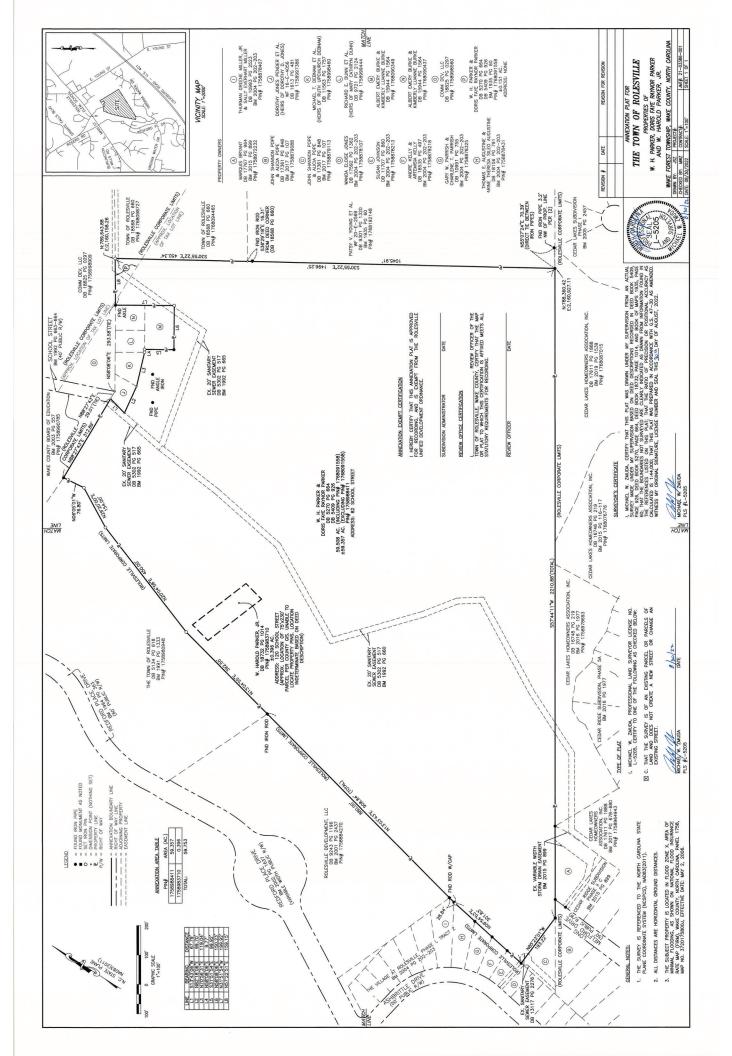

## Annexation Petition (ANX 22-06)

The Town of Rolesville received a contiguous voluntary annexation petition for two parcels totalling 61.37 acres located at 82 and 120 School Street with Wake County PINs 1758988411 and 1758983710 into the Town of Rolesville Town Limits. These two parcels are two of four parcels that make up the Parker Ridge rezoning case, MA 22-03.

As provided by G.S. 160A-31, the petition was investigated by the Town Clerk as to its sufficiency of meeting G.S. 160A-31. The Town Board of Commissioners scheduled a legislative hearing for the Parker Ridge annexation petition, ANX 22-06, on November 15, 2022.