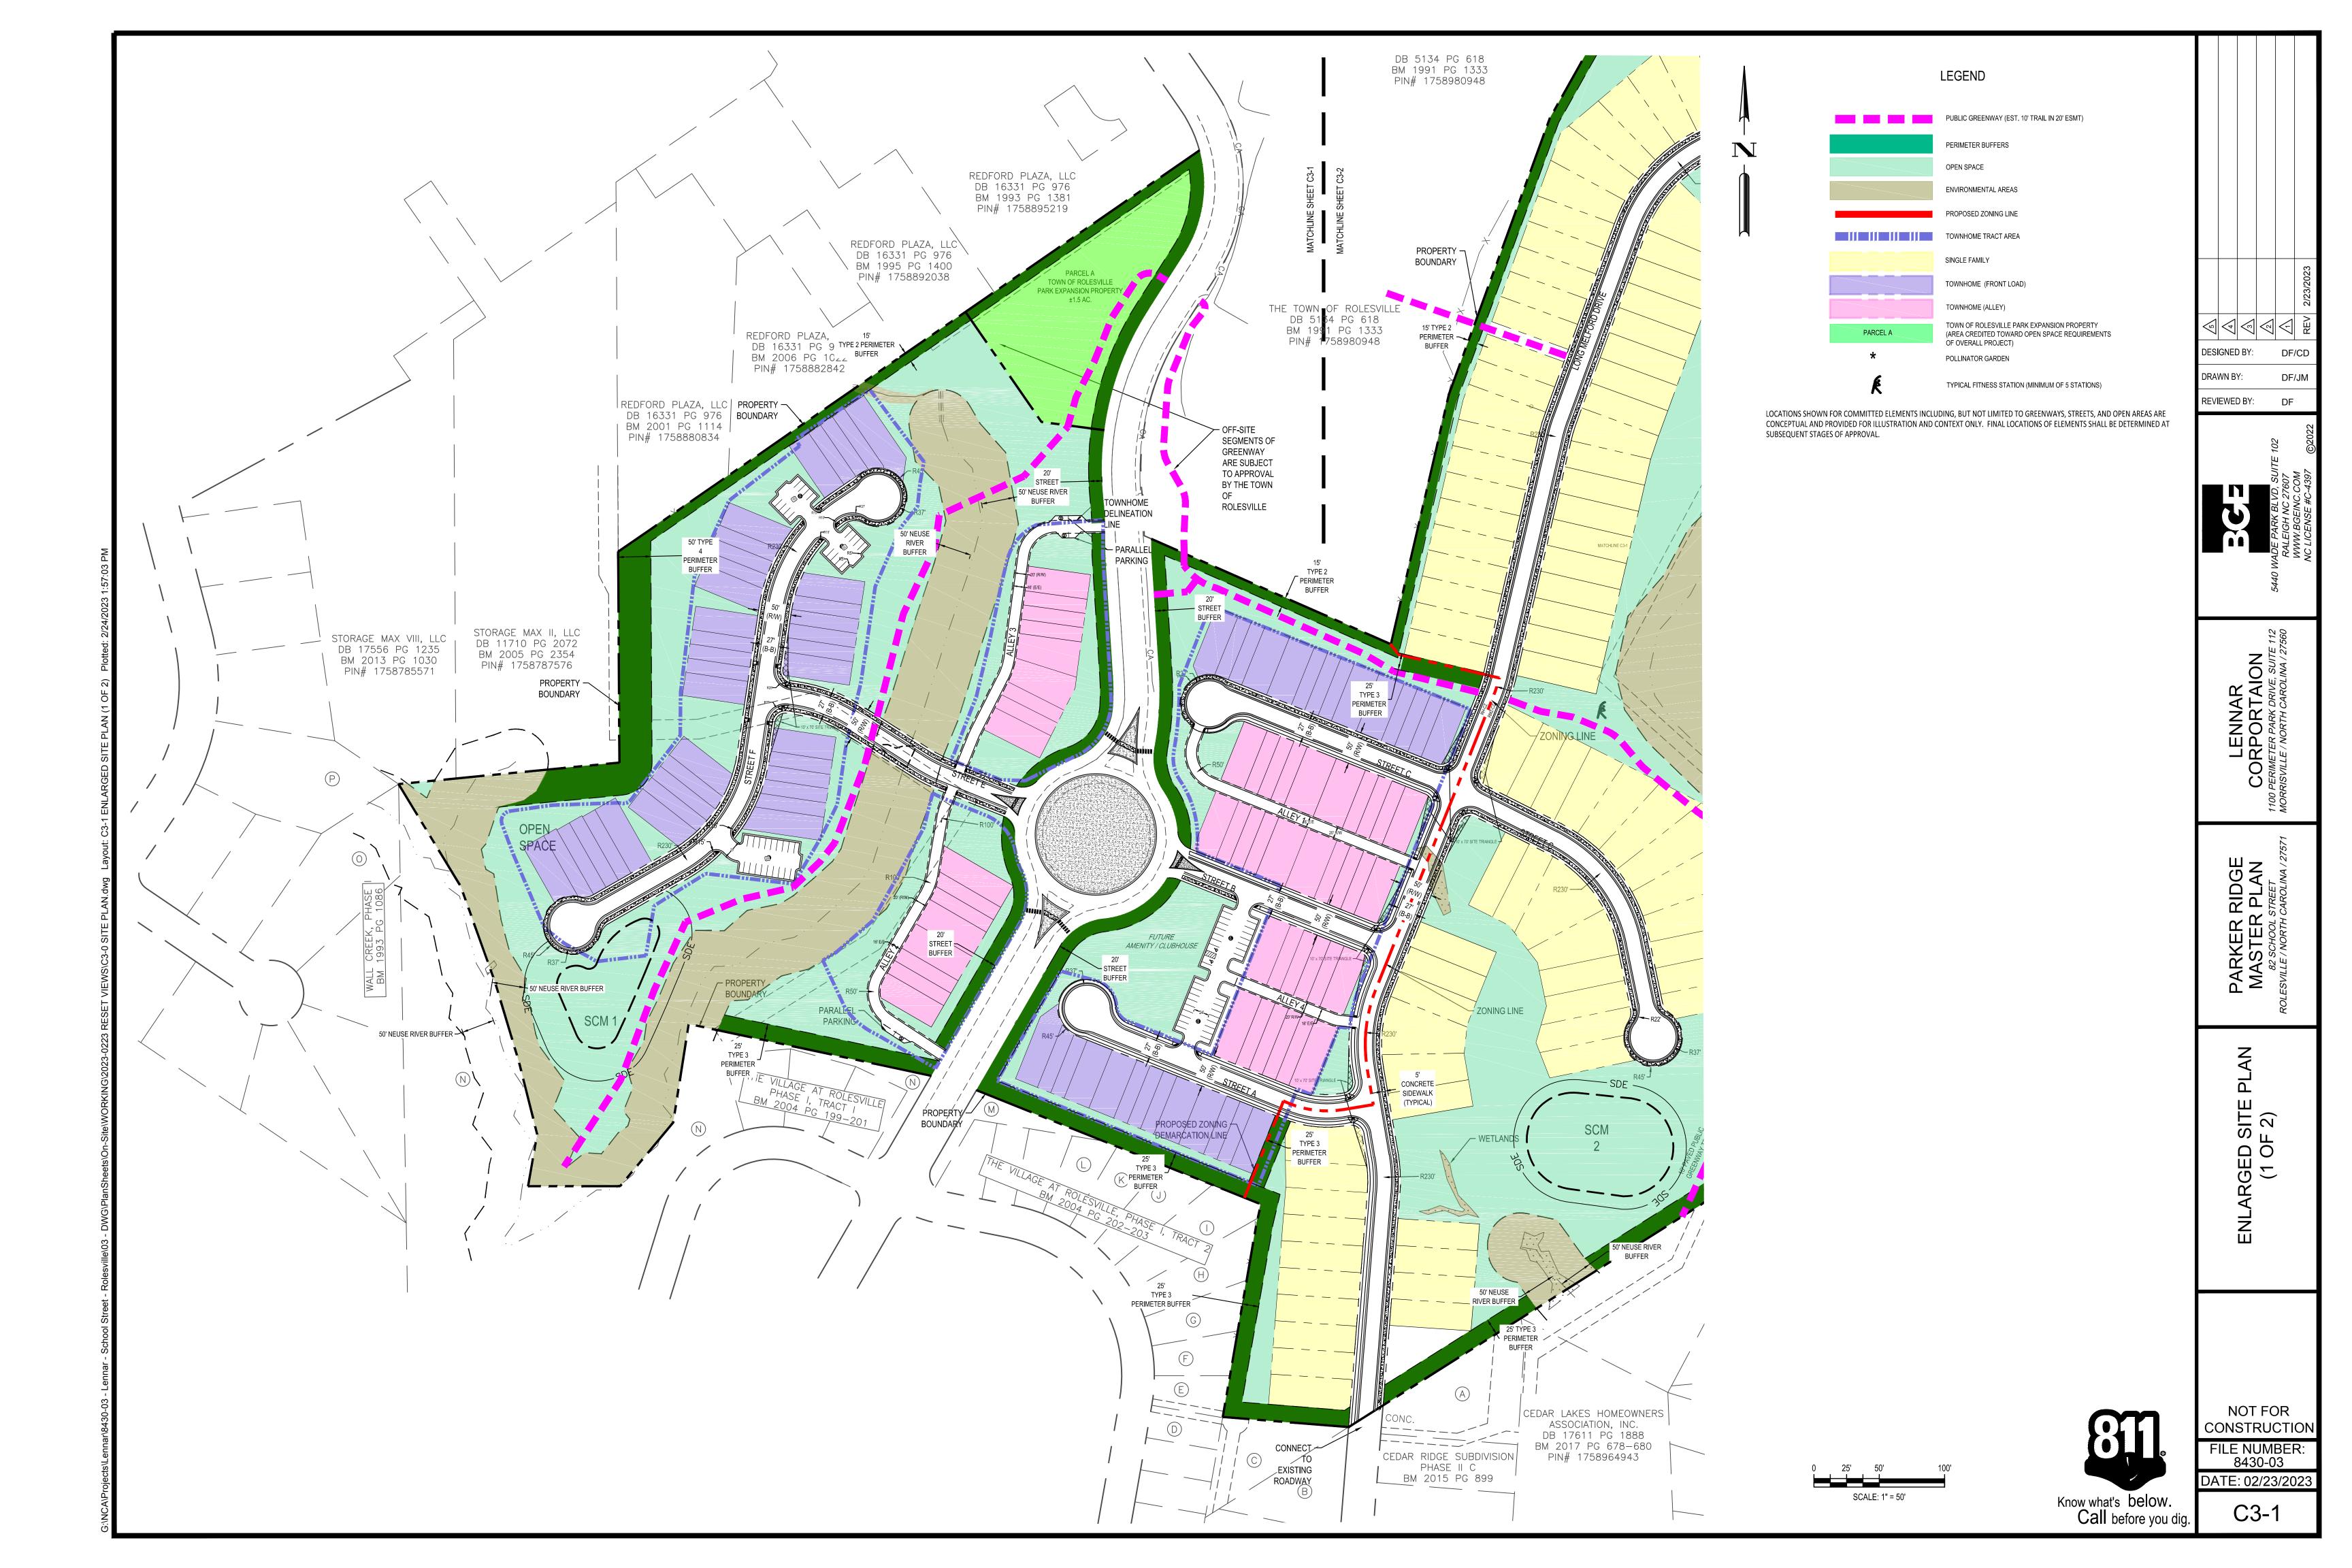

Parker Ridge Rezoning Concept Plan

## Map Amendment/Rezoning Application (MA 22-03)

The Town of Rolesville Planning Department received a Map Amendment (Rezoning) application in February 2022 for 88.50 acres located at 82 School Street, 120 School Street, and 201 Redford Place Drive with Wake County PINs 1758988411, 1758884270, 1768091558, and 1758983710. The applicant, Lennar Carolinas LLC, is requesting to change the zoning from Residential Low (RL) and Residential and Planned Unit Development (R&PUD) to Residential Medium Conditional Zoning District (RM-CZ) and Residential High Conditional Zoning District (RH-CZ). A concept plan showing 162 single family lots at a density of 2.80 units per acre, and 114 townhome lots at a density of 3.93 units per acre, is included as a condition of the rezoning request. The overall density of the entire neighborhood is 3.18 units per acre.

## Collector Recommendations

- Redford Place Drive is an existing collector roadway that passes through the proposed Parker Ridge development.
- School Street is proposed to continue through the subject property and is shown on the Parker Ridge Concept Plan. (It was determined at the February 7 Town Board of Commissioners' meeting that it is preferred to remove this connection from the Parker Ridge rezoning concept plan. This case will be followed by a Community Transportation Plan amendment to remove School Street as a collector from Rolesville's roadway network.)
- Another collector is proposed to connect to Young Street, and a street stub is shown on the Parker Ridge Concept Plan.

#### Greenway Plan

As per the 2022 Greenway Plan, proposed greenways are shown in the following locations:

- Along the northwestern side of Redford Place Drive.
- Running north-south through the single family portion of the proposed development.
- In addition, a greenway connection is shown through the park between the proposed townhome portion and single family portion of the development.

## **Attachments**

| 1  | Application                         |
|----|-------------------------------------|
| 2  | Annexation Petition and Attachments |
| 3  | Vicinity Map                        |
| 4  | Future Land Use Map                 |
| 5  | Zoning Map                          |
| 6  | Neighborhood Meeting Minutes        |
| 7  | Concept Plan                        |
| 8  | Proposed Conditions                 |
| 9  | Traffic Impact Analysis Reports     |
| 10 | Applicant Presentation              |