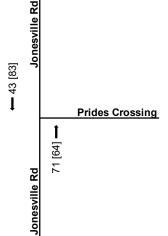

Five intersections were studied for capacity analysis and level of service impact for this development.

| TIA Summary – Intersection Improvements                                                   |                                                                                                                                                                                                                                                |  |
|-------------------------------------------------------------------------------------------|------------------------------------------------------------------------------------------------------------------------------------------------------------------------------------------------------------------------------------------------|--|
| Jonesville Road at Prides Crossing (updated January 2023)                                 | No improvements.                                                                                                                                                                                                                               |  |
| South Main Street at Realigned<br>Burlington Mills Road (updated<br>January 2023)         | No improvements.                                                                                                                                                                                                                               |  |
| Redford Place Drive/Rogers Road at South Main Street                                      | No Improvements. Intersection functions at Level of Service E under No Build and Build scenarios at PM Peak.                                                                                                                                   |  |
| Old Rogers Road/School Street at South Main Street                                        | No Improvements. *Southbound Old Rogers should consider right-in/right-out.                                                                                                                                                                    |  |
| School Street at School Driveway/<br>Scarboro Driveway/Access C<br>(updated January 2023) | If Access C is constructed, the driveway should be constructed with one ingress lane and one egress lane with 100 feet of internal protective stem.  If Access C is not pursued, remove the connection from the Community Transportation Plan. |  |
| Redford Place Drive at School<br>Driveway                                                 | No improvements.                                                                                                                                                                                                                               |  |
| US 401 at Young Street (updated January 2023)                                             | No improvements.                                                                                                                                                                                                                               |  |
| US 401 Westbound U-Turn (updated January 2023)                                            | No improvements.                                                                                                                                                                                                                               |  |
| US 401 Eastbound U-Turn (updated January 2023)                                            | No improvements.                                                                                                                                                                                                                               |  |