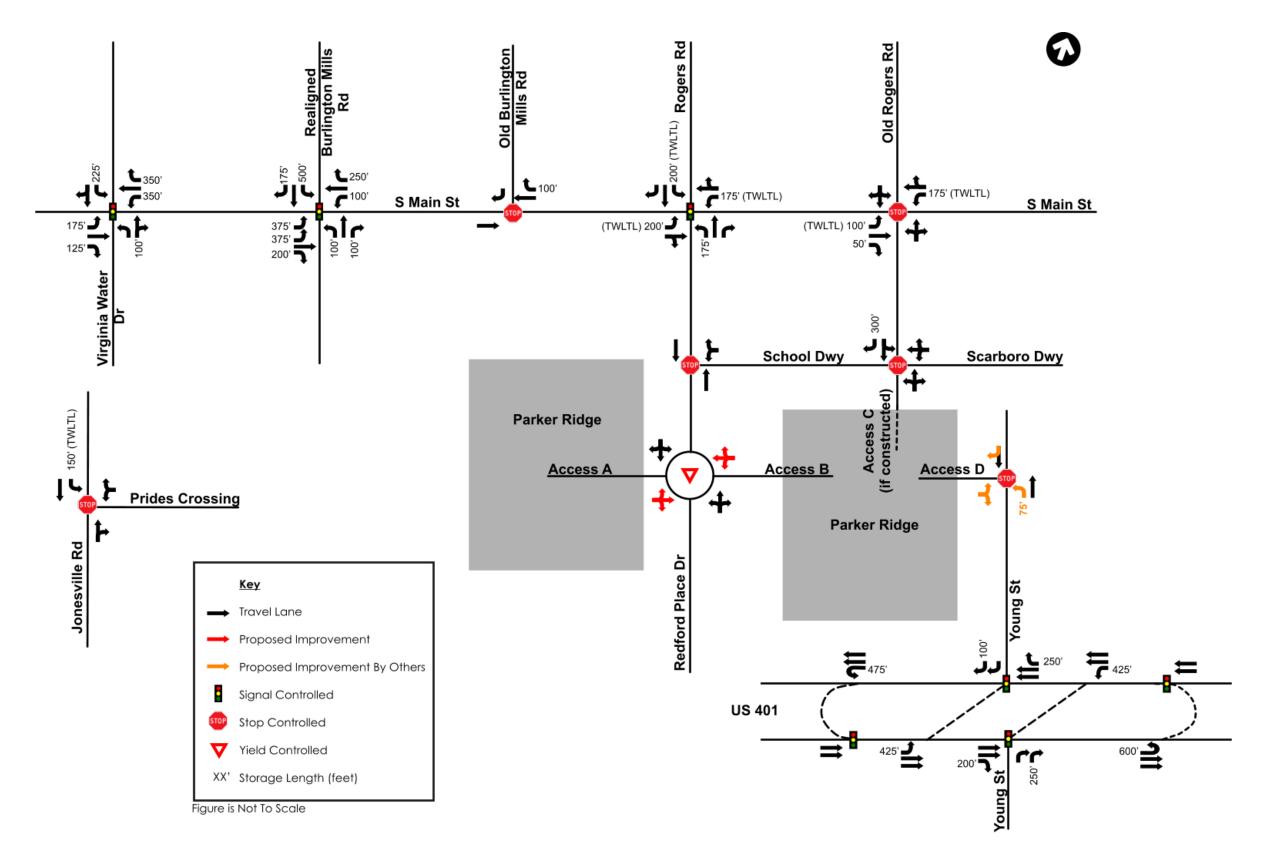

Five intersections were studied for capacity analysis and level of service impact for this development.

| TIA Summary – Intersection Improvements                                                   |                                                                                                                                                                                                                                                |  |
|-------------------------------------------------------------------------------------------|------------------------------------------------------------------------------------------------------------------------------------------------------------------------------------------------------------------------------------------------|--|
| Jonesville Road at Prides Crossing (updated January 2023)                                 | No improvements.                                                                                                                                                                                                                               |  |
| South Main Street at Realigned<br>Burlington Mills Road (updated<br>January 2023)         | No improvements.                                                                                                                                                                                                                               |  |
| Redford Place Drive/Rogers Road at South Main Street                                      | No Improvements. Intersection functions at Level of Service E under No Build and Build scenarios at PM Peak.                                                                                                                                   |  |
| Old Rogers Road/School Street at South Main Street                                        | No Improvements. *Southbound Old Rogers should consider right-in/right-out.                                                                                                                                                                    |  |
| School Street at School Driveway/<br>Scarboro Driveway/Access C<br>(updated January 2023) | If Access C is constructed, the driveway should be constructed with one ingress lane and one egress lane with 100 feet of internal protective stem.  If Access C is not pursued, remove the connection from the Community Transportation Plan. |  |
| Redford Place Drive at School<br>Driveway                                                 | No improvements.                                                                                                                                                                                                                               |  |
| US 401 at Young Street (updated January 2023)                                             | No improvements.                                                                                                                                                                                                                               |  |
| US 401 Westbound U-Turn (updated January 2023)                                            | No improvements.                                                                                                                                                                                                                               |  |
| US 401 Eastbound U-Turn (updated January 2023)                                            | No improvements.                                                                                                                                                                                                                               |  |

| South Main Street at Virginia Water<br>Drive Extension (updated January<br>2023) | No improvements.                                                                                                                                                                                                                                          |
|----------------------------------------------------------------------------------|-----------------------------------------------------------------------------------------------------------------------------------------------------------------------------------------------------------------------------------------------------------|
| Redford Place Drive at (Development) Access A / Access B                         | Construct new streets at opposite sides of roundabout, with 100' minimal internal protective stems.                                                                                                                                                       |
| Young Street at Access D (updated January 2023)                                  | Construct Access D as a full-movement access point.  Construct Access D with one ingress lane and one egress lane with 100 feet of internal protective stem.  Provide northbound left turn lane with 75 feet of full-width storage and appropriate taper. |