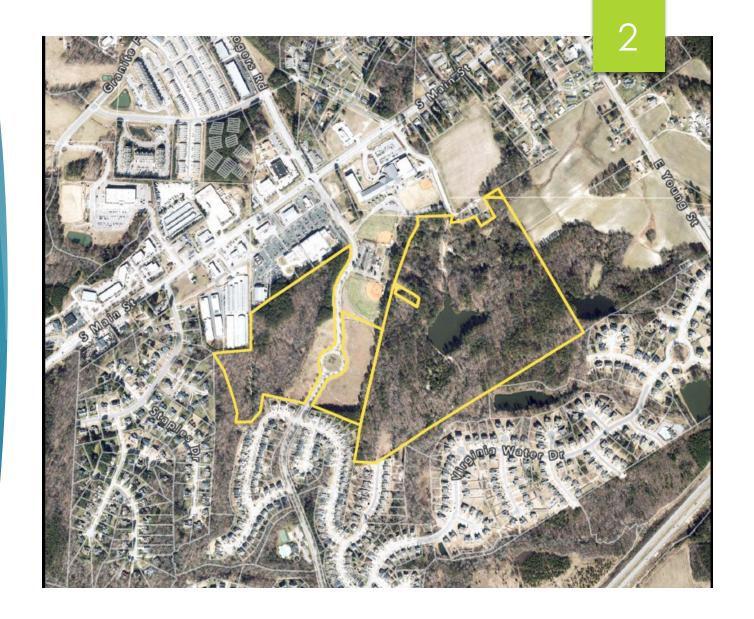

Parker Ridge Rezoning Concept Plan

## Map Amendment/Rezoning Application (MA 22-03)

The Town of Rolesville Planning Department received a Map Amendment (Rezoning) application in February 2022 for 88.50 acres located at 82 School Street, 120 School Street, and 201 Redford Place Drive with Wake County PINs 1758988411, 1758884270, 1768091558, and 1758983710. The applicant, Lennar Carolinas LLC, is requesting to change the zoning from Residential Low (RL) and Residential and Planned Unit Development (R&PUD) to Residential Medium Conditional Zoning District (RM-CZ) and Residential High Conditional Zoning District (RH-CZ). A concept plan showing 162 single family lots at a density of 2.80 units per acre, and 114 townhome lots at a density of 3.93 units per acre, is included as a condition of the rezoning request. The overall density of the entire neighborhood is 3.18 units per acre.