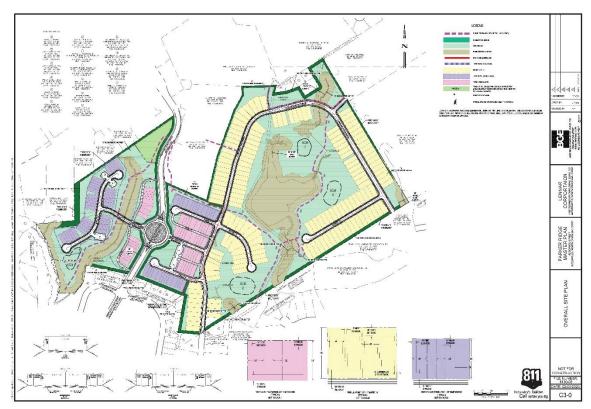

Parker Ridge Rezoning Concept Plan

## Map Amendment/Rezoning Application (MA 22-03)

The Town of Rolesville Planning Department received a Map Amendment (Rezoning) application in February 2022 for 88.50 acres located at 82 School Street, 120 School Street, and 201 Redford Place Drive with Wake County PINs 1758988411, 1758884270, 1768091558, and 1758983710. The applicant, Lennar Carolinas LLC, is requesting to change the zoning from Residential Low (RL) and Residential and Planned Unit Development (R&PUD) to Residential Medium Conditional Zoning District (RM-CZ) and Residential High Conditional Zoning District (RH-CZ). A concept plan showing 162 single family lots at a density of 2.80 units per acre, and 114 townhome lots at a density of 3.93 units per acre, is included as a condition of the rezoning request. The overall density of the entire neighborhood is 3.18 units per acre.

The applicant is proposing thirteen rezoning conditions, included as an attachment. Since the Town Board of Commissioners' meeting on February 7, the applicant has added two conditions—one about a greenway connection to School Street and the other about design and construction of a collector street connection to Young Street.

## Collector Recommendations

- Redford Place Drive is an existing collector roadway that passes through the proposed Parker Ridge development.
- School Street is proposed to continue through the subject property and is shown on the Parker Ridge Concept Plan. (It was determined at the February 7 Town Board of Commissioners' meeting that it is preferred to remove this connection from the Parker Ridge rezoning concept plan. This case will be followed by a Community Transportation Plan amendment to remove School Street as a collector from Rolesville's roadway network.)
- Another collector is proposed to connect to Young Street, and a street stub is shown on the Parker Ridge Concept Plan.

#### Greenway Plan

As per the 2022 Greenway Plan, proposed greenways are shown in the following locations:

- Along the northwestern side of Redford Place Drive.
- Running north-south through the single family portion of the proposed development.
- In addition, a greenway connection is shown through the park between the proposed townhome portion and single family portion of the development.