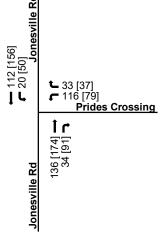

Five intersections were studied for capacity analysis and level of service impact for this development.

| TIA Summary – Intersection Improvements                                                   |                                                                                                                                                                                                                                                |  |
|-------------------------------------------------------------------------------------------|------------------------------------------------------------------------------------------------------------------------------------------------------------------------------------------------------------------------------------------------|--|
| Jonesville Road at Prides Crossing (updated January 2023)                                 | No improvements.                                                                                                                                                                                                                               |  |
| South Main Street at Realigned<br>Burlington Mills Road (updated<br>January 2023)         | No improvements.                                                                                                                                                                                                                               |  |
| Redford Place Drive/Rogers Road at South Main Street                                      | No Improvements. Intersection functions at Level of Service E under No Build and Build scenarios at PM Peak.                                                                                                                                   |  |
| Old Rogers Road/School Street at South Main Street                                        | No Improvements. *Southbound Old Rogers should consider right-in/right-out.                                                                                                                                                                    |  |
| School Street at School Driveway/<br>Scarboro Driveway/Access C<br>(updated January 2023) | If Access C is constructed, the driveway should be constructed with one ingress lane and one egress lane with 100 feet of internal protective stem.  If Access C is not pursued, remove the connection from the Community Transportation Plan. |  |
| Redford Place Drive at School<br>Driveway                                                 | No improvements.                                                                                                                                                                                                                               |  |
| US 401 at Young Street (updated January 2023)                                             | No improvements.                                                                                                                                                                                                                               |  |
| US 401 Westbound U-Turn (updated January 2023)                                            | No improvements.                                                                                                                                                                                                                               |  |
| US 401 Eastbound U-Turn (updated January 2023)                                            | No improvements.                                                                                                                                                                                                                               |  |