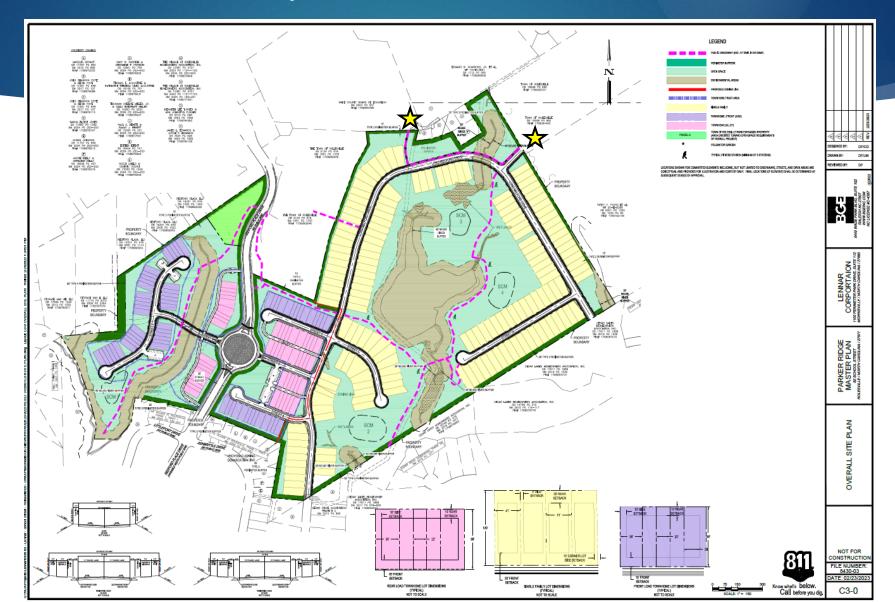

Parker Ridge Rezoning Concept Plan

## Map Amendment/Rezoning Application (MA 22-03)

The Town of Rolesville Planning Department received a Map Amendment (Rezoning) application in February 2022 for 88.50 acres located at 82 School Street, 120 School Street, and 201 Redford Place Drive with Wake County PINs 1758988411, 1758884270, 1768091558, and 1758983710. The applicant, Lennar Carolinas LLC, is requesting to change the zoning from Residential Low (RL) and Residential and Planned Unit Development (R&PUD) to Residential Medium Conditional Zoning District (RM-CZ) and Residential High Conditional Zoning District (RH-CZ). A concept plan showing 162 single family lots at a density of 2.80 units per acre, and 114 townhome lots at a density of 3.93 units per acre, is included as a condition of the rezoning request. The overall density of the entire neighborhood is 3.18 units per acre.

## Collector Recommendations

- Redford Place Drive is an existing collector roadway that passes through the proposed Parker Ridge development.
- School Street is proposed to continue through the subject property and is shown on the Parker Ridge Concept Plan. (It was determined at the February 7 Town Board of Commissioners' meeting that it is preferred to remove this connection from the Parker Ridge rezoning concept plan. This case will be followed by a Community Transportation Plan amendment to remove School Street as a collector from Rolesville's roadway network.)
- Another collector is proposed to connect to Young Street, and a street stub is shown on the Parker Ridge Concept Plan.

- The proposed housing types, single family detached and townhomes, are consistent with the High Density Residential land use category.
- Community Transportation Plan collector recommendations are illustrated in the rezoning concept plan.
- Greenways are shown as recommended in the 2022 Greenway Plan.