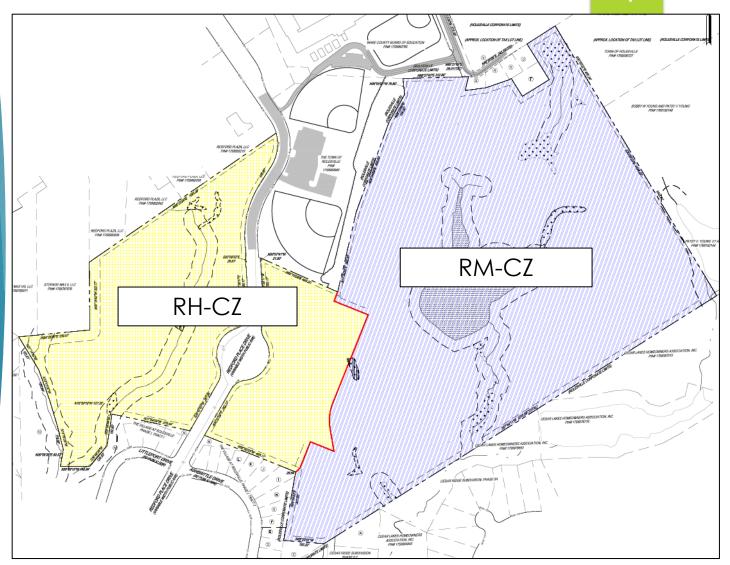

## Map Amendment/Rezoning Application (MA 22-03)

The Town of Rolesville Planning Department received a Map Amendment (Rezoning) application in February 2022 for 88.50 acres located at 82 School Street, 120 School Street, and 201 Redford Place Drive with Wake County PINs 1758988411, 1758884270, 1768091558, and 1758983710. The applicant, Lennar Carolinas LLC, is requesting to change the zoning from Residential Low (RL) and Residential and Planned Unit Development (R&PUD) to Residential Medium Conditional Zoning District (RM-CZ) and Residential High Conditional Zoning District (RH-CZ). A concept plan showing 162 single family lots at a density of 2.80 units per acre, and 114 townhome lots at a density of 3.93 units per acre, is included as a condition of the rezoning request. The overall density of the entire neighborhood is 3.18 units per acre.