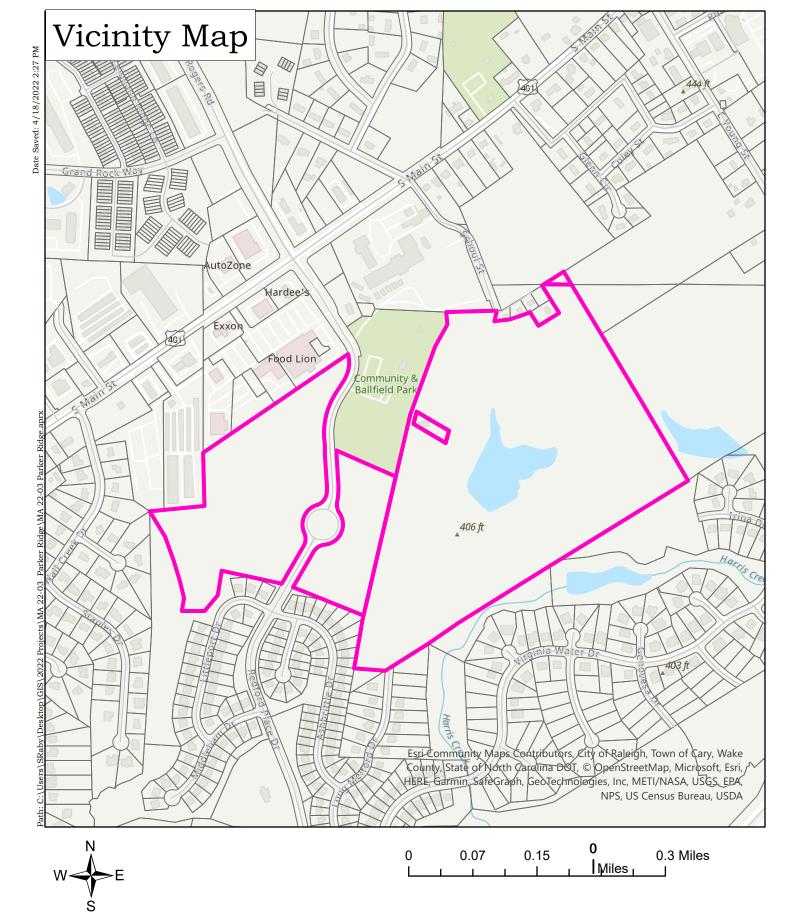

## Map Amendment/Rezoning Application (MA 22-03)

The Town of Rolesville Planning Department received a Map Amendment (Rezoning) application in February 2022 for 88.50 acres located at 82 School Street, 120 School Street, and 201 Redford Place Drive with Wake County PINs 1758988411, 1758884270, 1768091558, and 1758983710. The applicant, Lennar Carolinas LLC, is requesting to change the zoning from Residential Low (RL) and Residential and Planned Unit Development (R&PUD) to Residential Medium Conditional Zoning District (RM-CZ) and Residential High Conditional Zoning District (RH-CZ). A concept plan showing 162 single family lots at a density of 2.80 units per acre, and 114 townhome lots at a density of 3.93 units per acre, is included as a condition of the rezoning request. The overall density of the entire neighborhood is 3.18 units per acre.

## Annexation Petition (ANX 22-06)

The Town of Rolesville received a contiguous voluntary annexation petition for two parcels totalling 61.37 acres located at 82 and 120 School Street with Wake County PINs 1758988411 and 1758983710 into the Town of Rolesville Town Limits. These two parcels are two of four parcels that make up the Parker Ridge rezoning case, MA 22-03.