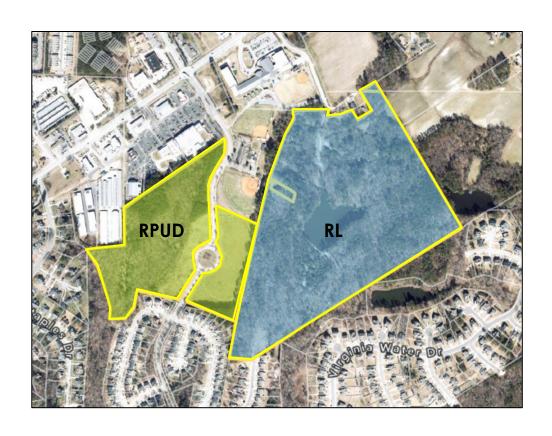

## Map Amendment/Rezoning Application (MA 22-03)

The Town of Rolesville Planning Department received a Map Amendment (Rezoning) application in February 2022 for 88.50 acres located at 82 School Street, 120 School Street, and 201 Redford Place Drive with Wake County PINs 1758988411, 1758884270, 1768091558, and 1758983710. The applicant, Lennar Carolinas LLC, is requesting to change the zoning from Residential Low (RL) and Residential and Planned Unit Development (R&PUD) to Residential Medium Conditional Zoning District (RM-CZ) and Residential High Conditional Zoning District (RH-CZ). A concept plan showing 162 single family lots at a density of 2.80 units per acre, and 114 townhome lots at a density of 3.93 units per acre, is included as a condition of the rezoning request. The overall density of the entire neighborhood is 3.18 units per acre.