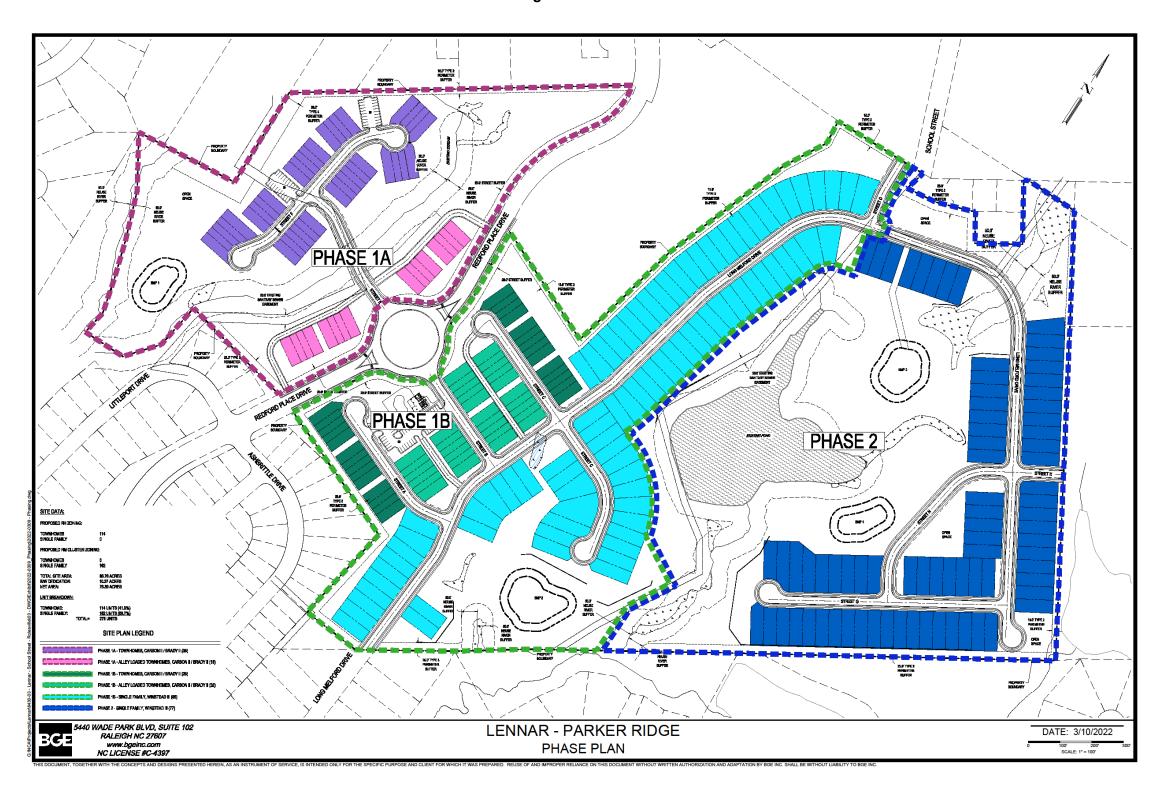

Parker Ridge Rezoning Concept Plan

## Map Amendment/Rezoning Application (MA 22-03)

The Town of Rolesville Planning Department received a Map Amendment (Rezoning) application in February 2022 for 88.50 acres located at 82 School Street, 120 School Street, and 201 Redford Place Drive with Wake County PINs 1758988411, 1758884270, 1768091558, and 1758983710. The applicant, Lennar Carolinas LLC, is requesting to change the zoning from Residential Low (RL) and Residential and Planned Unit Development (R&PUD) to Residential Medium Conditional Zoning District (RM-CZ) and Residential High Conditional Zoning District (RH-CZ). A concept plan showing 162 single family lots at a density of 2.80 units per acre, and 114 townhome lots at a density of 3.93 units per acre, is included as a condition of the rezoning request. The overall density of the entire neighborhood is 3.18 units per acre.

## Collector Recommendations

- Redford Place Drive is an existing collector roadway that passes through the proposed Parker Ridge development.
- School Street is proposed to continue through the subject property and is shown on the Parker Ridge Concept Plan. (It was determined at the February 7 Town Board of Commissioners' meeting that it is preferred to remove this connection from the Parker Ridge rezoning concept plan. This case will be followed by a Community Transportation Plan amendment to remove School Street as a collector from Rolesville's roadway network.)
- Another collector is proposed to connect to Young Street, and a street stub is shown on the Parker Ridge Concept Plan.

#### Greenway Plan

As per the 2022 Greenway Plan, proposed greenways are shown in the following locations:

- Along the northwestern side of Redford Place Drive.
- Running north-south through the single family portion of the proposed development.
- In addition, a greenway connection is shown through the park between the proposed townhome portion and single family portion of the development.