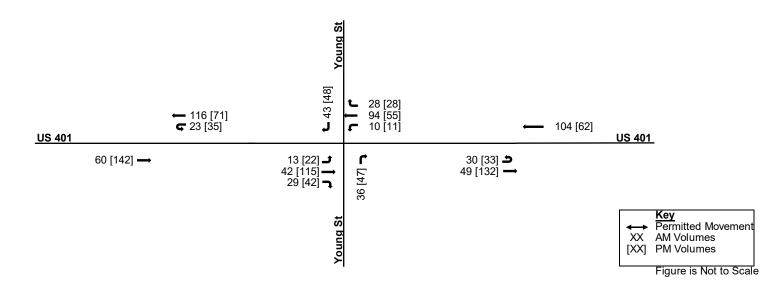

## Traffic Impact Analysis

The consulting firm Stantec performed the Traffic Impact Analysis for this project on behalf of the Applicant and the Town; see the attached Traffic Impact Analysis Final Report dated August 15, 2022 and the updated Traffic Impact Analysis Report dated January 31, 2023. Traffic counts were obtained on Thursday, June 9, 2022 at four locations. The project inputs were 162 single-family (detached) homes and 114 townhomes, with build-out anticipated in 2028. Primary access is described as coming from the Redford Place roundabout, with an additional access (Concept Plan Street D) via extension of School Street from South Main Street.

Five intersections were studied for capacity analysis and level of service impact for this development.

| TIA Summary – Intersection Improvements                                                   |                                                                                                                                                                                                                                                |  |
|-------------------------------------------------------------------------------------------|------------------------------------------------------------------------------------------------------------------------------------------------------------------------------------------------------------------------------------------------|--|
| Jonesville Road at Prides Crossing (updated January 2023)                                 | No improvements.                                                                                                                                                                                                                               |  |
| South Main Street at Realigned<br>Burlington Mills Road (updated<br>January 2023)         | No improvements.                                                                                                                                                                                                                               |  |
| Redford Place Drive/Rogers Road at South Main Street                                      | No Improvements. Intersection functions at Level of Service E under No Build and Build scenarios at PM Peak.                                                                                                                                   |  |
| Old Rogers Road/School Street at South Main Street                                        | No Improvements. *Southbound Old Rogers should consider right-in/right-out.                                                                                                                                                                    |  |
| School Street at School Driveway/<br>Scarboro Driveway/Access C<br>(updated January 2023) | If Access C is constructed, the driveway should be constructed with one ingress lane and one egress lane with 100 feet of internal protective stem.  If Access C is not pursued, remove the connection from the Community Transportation Plan. |  |
| Redford Place Drive at School<br>Driveway                                                 | No improvements.                                                                                                                                                                                                                               |  |
| US 401 at Young Street (updated January 2023)                                             | No improvements.                                                                                                                                                                                                                               |  |
| US 401 Westbound U-Turn (updated January 2023)                                            | No improvements.                                                                                                                                                                                                                               |  |
| US 401 Eastbound U-Turn (updated January 2023)                                            | No improvements.                                                                                                                                                                                                                               |  |

| South Main Street at Virginia Water<br>Drive Extension (updated January<br>2023) | No improvements.                                                                                                                                                                                                                                          |
|----------------------------------------------------------------------------------|-----------------------------------------------------------------------------------------------------------------------------------------------------------------------------------------------------------------------------------------------------------|
| Redford Place Drive at (Development) Access A / Access B                         | Construct new streets at opposite sides of roundabout, with 100' minimal internal protective stems.                                                                                                                                                       |
| Young Street at Access D (updated January 2023)                                  | Construct Access D as a full-movement access point.  Construct Access D with one ingress lane and one egress lane with 100 feet of internal protective stem.  Provide northbound left turn lane with 75 feet of full-width storage and appropriate taper. |