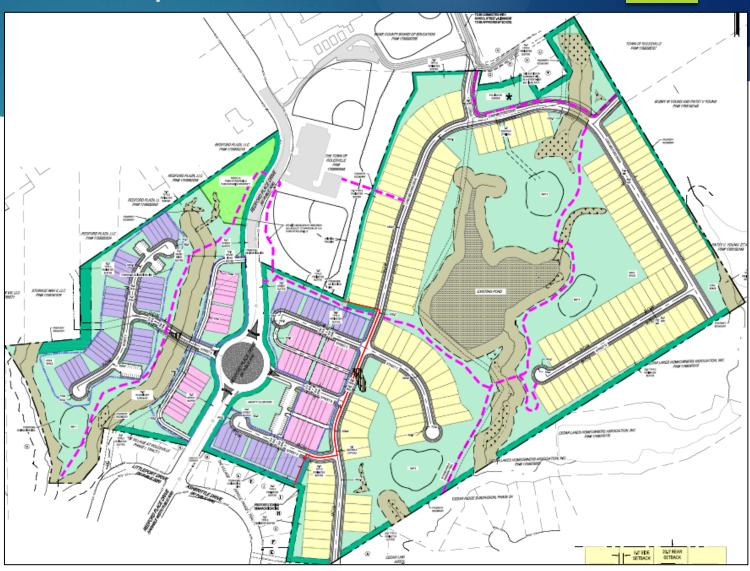

Parker Ridge Rezoning Concept Plan

## Map Amendment/Rezoning Application (MA 22-03)

The Town of Rolesville Planning Department received a Map Amendment (Rezoning) application in February 2022 for 88.50 acres located at 82 School Street, 120 School Street, and 201 Redford Place Drive with Wake County PINs 1758988411, 1758884270, 1768091558, and 1758983710. The applicant, Lennar Carolinas LLC, is requesting to change the zoning from Residential Low (RL) and Residential and Planned Unit Development (R&PUD) to Residential Medium Conditional Zoning District (RM-CZ) and Residential High Conditional Zoning District (RH-CZ). A concept plan showing 162 single family lots at a density of 2.80 units per acre, and 114 townhome lots at a density of 3.93 units per acre, is included as a condition of the rezoning request. The overall density of the entire neighborhood is 3.18 units per acre.

## Collector Recommendations

- Redford Place Drive is an existing collector roadway that passes through the proposed Parker Ridge development.
- School Street is proposed to continue through the subject property and is shown on the Parker Ridge Concept Plan. (It was determined at the February 7 Town Board of Commissioners' meeting that it is preferred to remove this connection from the Parker Ridge rezoning concept plan. This case will be followed by a Community Transportation Plan amendment to remove School Street as a collector from Rolesville's roadway network.)
- Another collector is proposed to connect to Young Street, and a street stub is shown on the Parker Ridge Concept Plan.

#### Greenway Plan

As per the 2022 Greenway Plan, proposed greenways are shown in the following locations:

- Along the northwestern side of Redford Place Drive.
- Running north-south through the single family portion of the proposed development.
- In addition, a greenway connection is shown through the park between the proposed townhome portion and single family portion of the development.