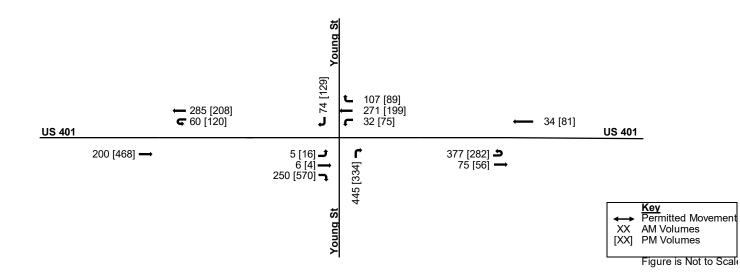

Five intersections were studied for capacity analysis and level of service impact for this development.

| TIA Summary – Intersection Improvements                                                   |                                                                                                                                                                                                                                                |  |
|-------------------------------------------------------------------------------------------|------------------------------------------------------------------------------------------------------------------------------------------------------------------------------------------------------------------------------------------------|--|
| Jonesville Road at Prides Crossing (updated January 2023)                                 | No improvements.                                                                                                                                                                                                                               |  |
| South Main Street at Realigned<br>Burlington Mills Road (updated<br>January 2023)         | No improvements.                                                                                                                                                                                                                               |  |
| Redford Place Drive/Rogers Road at South Main Street                                      | No Improvements. Intersection functions at Level of Service E under No Build and Build scenarios at PM Peak.                                                                                                                                   |  |
| Old Rogers Road/School Street at South Main Street                                        | No Improvements. *Southbound Old Rogers should consider right-in/right-out.                                                                                                                                                                    |  |
| School Street at School Driveway/<br>Scarboro Driveway/Access C<br>(updated January 2023) | If Access C is constructed, the driveway should be constructed with one ingress lane and one egress lane with 100 feet of internal protective stem.  If Access C is not pursued, remove the connection from the Community Transportation Plan. |  |
| Redford Place Drive at School<br>Driveway                                                 | No improvements.                                                                                                                                                                                                                               |  |
| US 401 at Young Street (updated January 2023)                                             | No improvements.                                                                                                                                                                                                                               |  |
| US 401 Westbound U-Turn (updated January 2023)                                            | No improvements.                                                                                                                                                                                                                               |  |
| US 401 Eastbound U-Turn (updated January 2023)                                            | No improvements.                                                                                                                                                                                                                               |  |

| South Main Street at Virginia Water<br>Drive Extension (updated January<br>2023) | No improvements.                                                                                                                                                                                                                                          |
|----------------------------------------------------------------------------------|-----------------------------------------------------------------------------------------------------------------------------------------------------------------------------------------------------------------------------------------------------------|
| Redford Place Drive at (Development) Access A / Access B                         | Construct new streets at opposite sides of roundabout, with 100' minimal internal protective stems.                                                                                                                                                       |
| Young Street at Access D (updated January 2023)                                  | Construct Access D as a full-movement access point.  Construct Access D with one ingress lane and one egress lane with 100 feet of internal protective stem.  Provide northbound left turn lane with 75 feet of full-width storage and appropriate taper. |