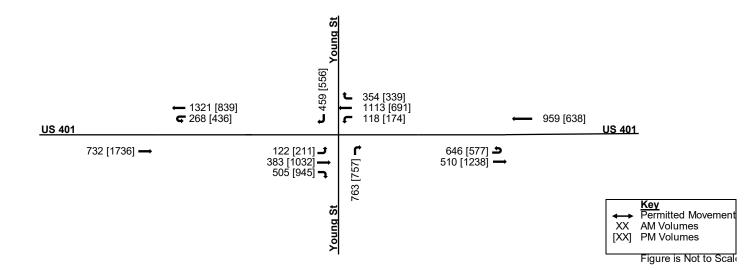

Five intersections were studied for capacity analysis and level of service impact for this development.

| TIA Summary – Intersection Improvements                                                   |                                                                                                                                                                                                                                                |  |
|-------------------------------------------------------------------------------------------|------------------------------------------------------------------------------------------------------------------------------------------------------------------------------------------------------------------------------------------------|--|
| Jonesville Road at Prides Crossing (updated January 2023)                                 | No improvements.                                                                                                                                                                                                                               |  |
| South Main Street at Realigned<br>Burlington Mills Road (updated<br>January 2023)         | No improvements.                                                                                                                                                                                                                               |  |
| Redford Place Drive/Rogers Road at South Main Street                                      | No Improvements. Intersection functions at Level of Service E under No Build and Build scenarios at PM Peak.                                                                                                                                   |  |
| Old Rogers Road/School Street at South Main Street                                        | No Improvements. *Southbound Old Rogers should consider right-in/right-out.                                                                                                                                                                    |  |
| School Street at School Driveway/<br>Scarboro Driveway/Access C<br>(updated January 2023) | If Access C is constructed, the driveway should be constructed with one ingress lane and one egress lane with 100 feet of internal protective stem.  If Access C is not pursued, remove the connection from the Community Transportation Plan. |  |
| Redford Place Drive at School<br>Driveway                                                 | No improvements.                                                                                                                                                                                                                               |  |
| US 401 at Young Street (updated January 2023)                                             | No improvements.                                                                                                                                                                                                                               |  |
| US 401 Westbound U-Turn (updated January 2023)                                            | No improvements.                                                                                                                                                                                                                               |  |
| US 401 Eastbound U-Turn (updated January 2023)                                            | No improvements.                                                                                                                                                                                                                               |  |