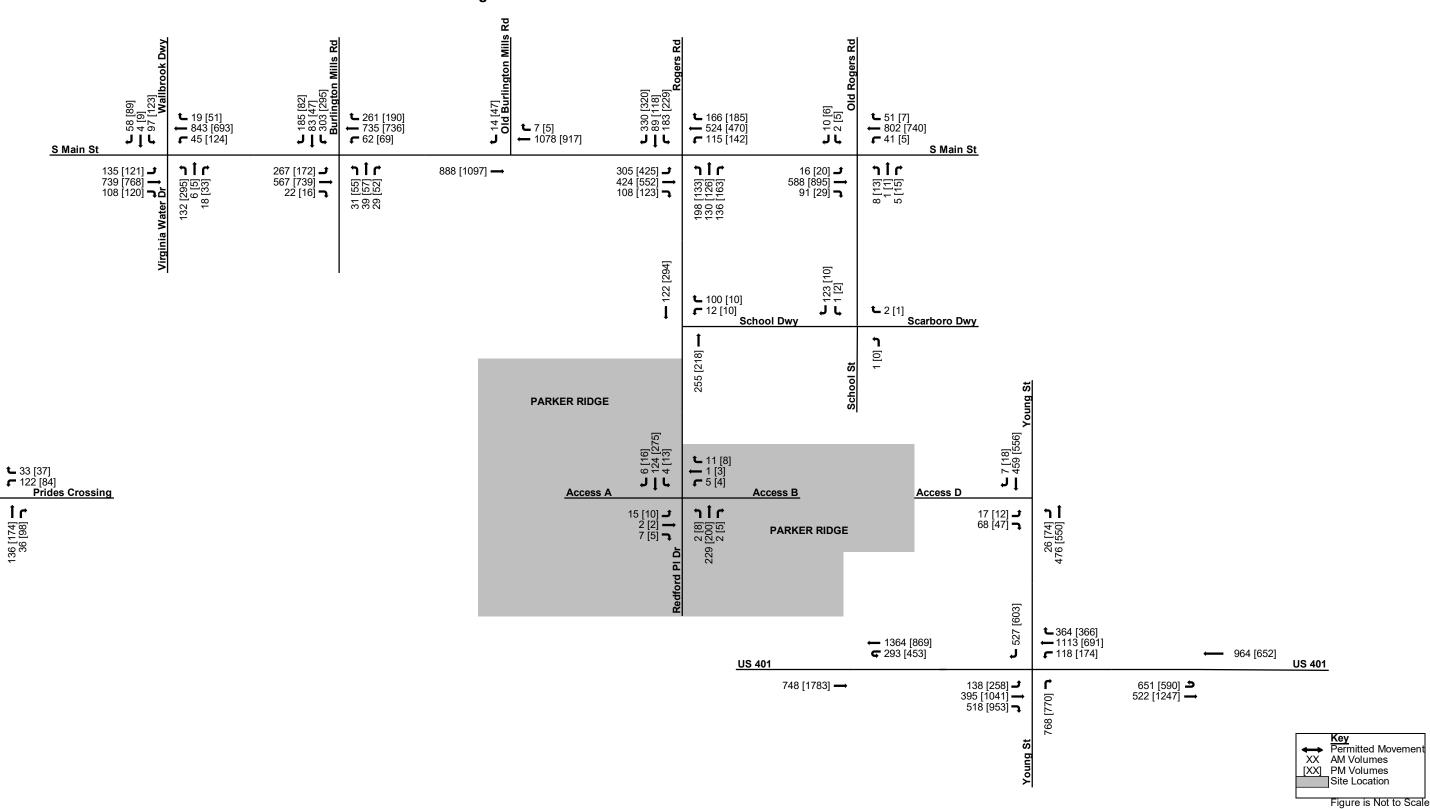

## Traffic Impact Analysis

The consulting firm Stantec performed the Traffic Impact Analysis for this project on behalf of the Applicant and the Town; see the attached Traffic Impact Analysis Final Report dated August 15, 2022 and the updated Traffic Impact Analysis Report dated January 31, 2023. Traffic counts were obtained on Thursday, June 9, 2022 at four locations. The project inputs were 162 single-family (detached) homes and 114 townhomes, with build-out anticipated in 2028. Primary access is described as coming from the Redford Place roundabout, with an additional access (Concept Plan Street D) via extension of School Street from South Main Street.

Five intersections were studied for capacity analysis and level of service impact for this development.

| TIA Summary – Intersection Improvements                                                   |                                                                                                                                                                                                                                                |  |
|-------------------------------------------------------------------------------------------|------------------------------------------------------------------------------------------------------------------------------------------------------------------------------------------------------------------------------------------------|--|
| Jonesville Road at Prides Crossing (updated January 2023)                                 | No improvements.                                                                                                                                                                                                                               |  |
| South Main Street at Realigned<br>Burlington Mills Road (updated<br>January 2023)         | No improvements.                                                                                                                                                                                                                               |  |
| Redford Place Drive/Rogers Road at South Main Street                                      | No Improvements. Intersection functions at Level of Service E under No Build and Build scenarios at PM Peak.                                                                                                                                   |  |
| Old Rogers Road/School Street at South Main Street                                        | No Improvements. *Southbound Old Rogers should consider right-in/right-out.                                                                                                                                                                    |  |
| School Street at School Driveway/<br>Scarboro Driveway/Access C<br>(updated January 2023) | If Access C is constructed, the driveway should be constructed with one ingress lane and one egress lane with 100 feet of internal protective stem.  If Access C is not pursued, remove the connection from the Community Transportation Plan. |  |
| Redford Place Drive at School<br>Driveway                                                 | No improvements.                                                                                                                                                                                                                               |  |
| US 401 at Young Street (updated January 2023)                                             | No improvements.                                                                                                                                                                                                                               |  |
| US 401 Westbound U-Turn (updated January 2023)                                            | No improvements.                                                                                                                                                                                                                               |  |
| US 401 Eastbound U-Turn (updated January 2023)                                            | No improvements.                                                                                                                                                                                                                               |  |

| South Main Street at Virginia Water<br>Drive Extension (updated January<br>2023) | No improvements.                                                                                                                                                                                                                                          |
|----------------------------------------------------------------------------------|-----------------------------------------------------------------------------------------------------------------------------------------------------------------------------------------------------------------------------------------------------------|
| Redford Place Drive at (Development) Access A / Access B                         | Construct new streets at opposite sides of roundabout, with 100' minimal internal protective stems.                                                                                                                                                       |
| Young Street at Access D (updated January 2023)                                  | Construct Access D as a full-movement access point.  Construct Access D with one ingress lane and one egress lane with 100 feet of internal protective stem.  Provide northbound left turn lane with 75 feet of full-width storage and appropriate taper. |