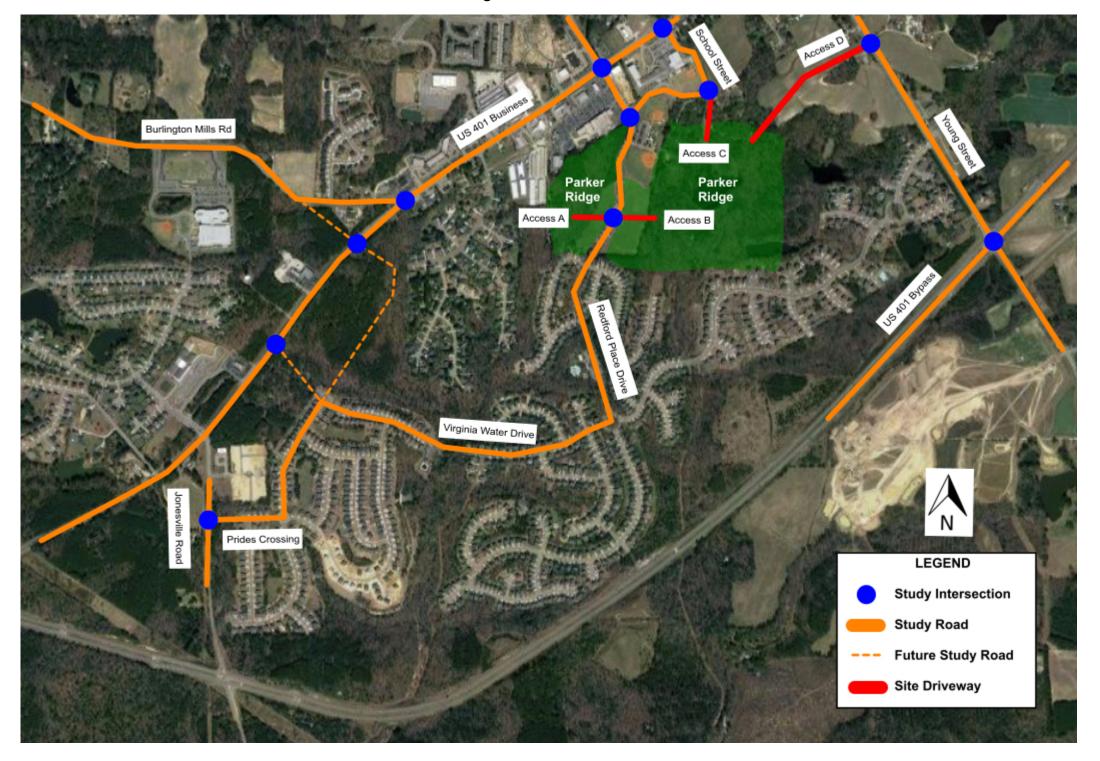

## Traffic Impact Analysis

The consulting firm Stantec performed the Traffic Impact Analysis for this project on behalf of the Applicant and the Town; see the attached Traffic Impact Analysis Final Report dated August 15, 2022 and the updated Traffic Impact Analysis Report dated January 31, 2023. Traffic counts were obtained on Thursday, June 9, 2022 at four locations. The project inputs were 162 single-family (detached) homes and 114 townhomes, with build-out anticipated in 2028. Primary access is described as coming from the Redford Place roundabout, with an additional access (Concept Plan Street D) via extension of School Street from South Main Street.

| South Main Street at Virginia Water<br>Drive Extension (updated January<br>2023) | No improvements.                                                                                                                                                                                                                                          |
|----------------------------------------------------------------------------------|-----------------------------------------------------------------------------------------------------------------------------------------------------------------------------------------------------------------------------------------------------------|
| Redford Place Drive at (Development) Access A / Access B                         | Construct new streets at opposite sides of roundabout, with 100' minimal internal protective stems.                                                                                                                                                       |
| Young Street at Access D (updated January 2023)                                  | Construct Access D as a full-movement access point.  Construct Access D with one ingress lane and one egress lane with 100 feet of internal protective stem.  Provide northbound left turn lane with 75 feet of full-width storage and appropriate taper. |