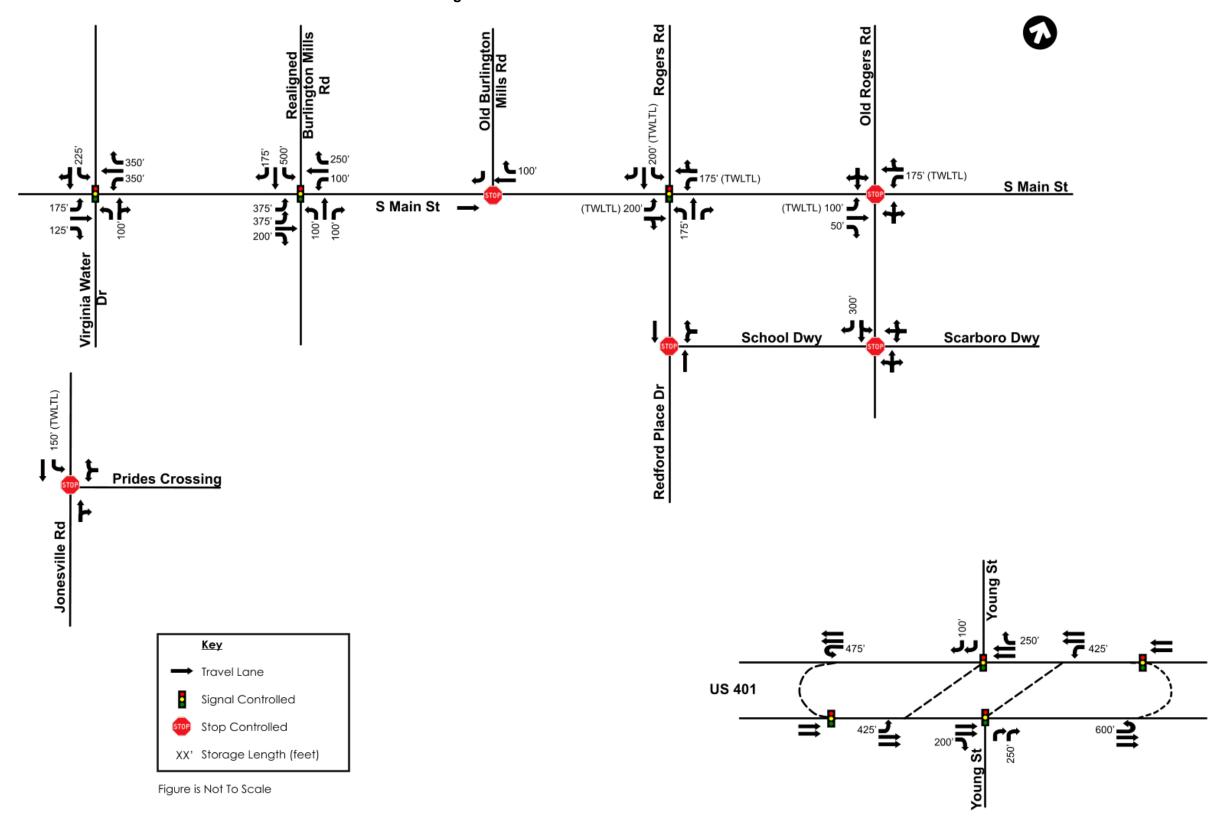

Five intersections were studied for capacity analysis and level of service impact for this development.

| TIA Summary – Intersection Improvements                                                   |                                                                                                                                                                                                                                                |  |
|-------------------------------------------------------------------------------------------|------------------------------------------------------------------------------------------------------------------------------------------------------------------------------------------------------------------------------------------------|--|
| Jonesville Road at Prides Crossing (updated January 2023)                                 | No improvements.                                                                                                                                                                                                                               |  |
| South Main Street at Realigned<br>Burlington Mills Road (updated<br>January 2023)         | No improvements.                                                                                                                                                                                                                               |  |
| Redford Place Drive/Rogers Road at South Main Street                                      | No Improvements. Intersection functions at Level of Service E under No Build and Build scenarios at PM Peak.                                                                                                                                   |  |
| Old Rogers Road/School Street at South Main Street                                        | No Improvements. *Southbound Old Rogers should consider right-in/right-out.                                                                                                                                                                    |  |
| School Street at School Driveway/<br>Scarboro Driveway/Access C<br>(updated January 2023) | If Access C is constructed, the driveway should be constructed with one ingress lane and one egress lane with 100 feet of internal protective stem.  If Access C is not pursued, remove the connection from the Community Transportation Plan. |  |
| Redford Place Drive at School<br>Driveway                                                 | No improvements.                                                                                                                                                                                                                               |  |
| US 401 at Young Street (updated January 2023)                                             | No improvements.                                                                                                                                                                                                                               |  |
| US 401 Westbound U-Turn (updated January 2023)                                            | No improvements.                                                                                                                                                                                                                               |  |
| US 401 Eastbound U-Turn (updated January 2023)                                            | No improvements.                                                                                                                                                                                                                               |  |

| South Main Street at Virginia Water<br>Drive Extension (updated January<br>2023) | No improvements.                                                                                                                                                                                                                                          |
|----------------------------------------------------------------------------------|-----------------------------------------------------------------------------------------------------------------------------------------------------------------------------------------------------------------------------------------------------------|
| Redford Place Drive at (Development) Access A / Access B                         | Construct new streets at opposite sides of roundabout, with 100' minimal internal protective stems.                                                                                                                                                       |
| Young Street at Access D (updated January 2023)                                  | Construct Access D as a full-movement access point.  Construct Access D with one ingress lane and one egress lane with 100 feet of internal protective stem.  Provide northbound left turn lane with 75 feet of full-width storage and appropriate taper. |