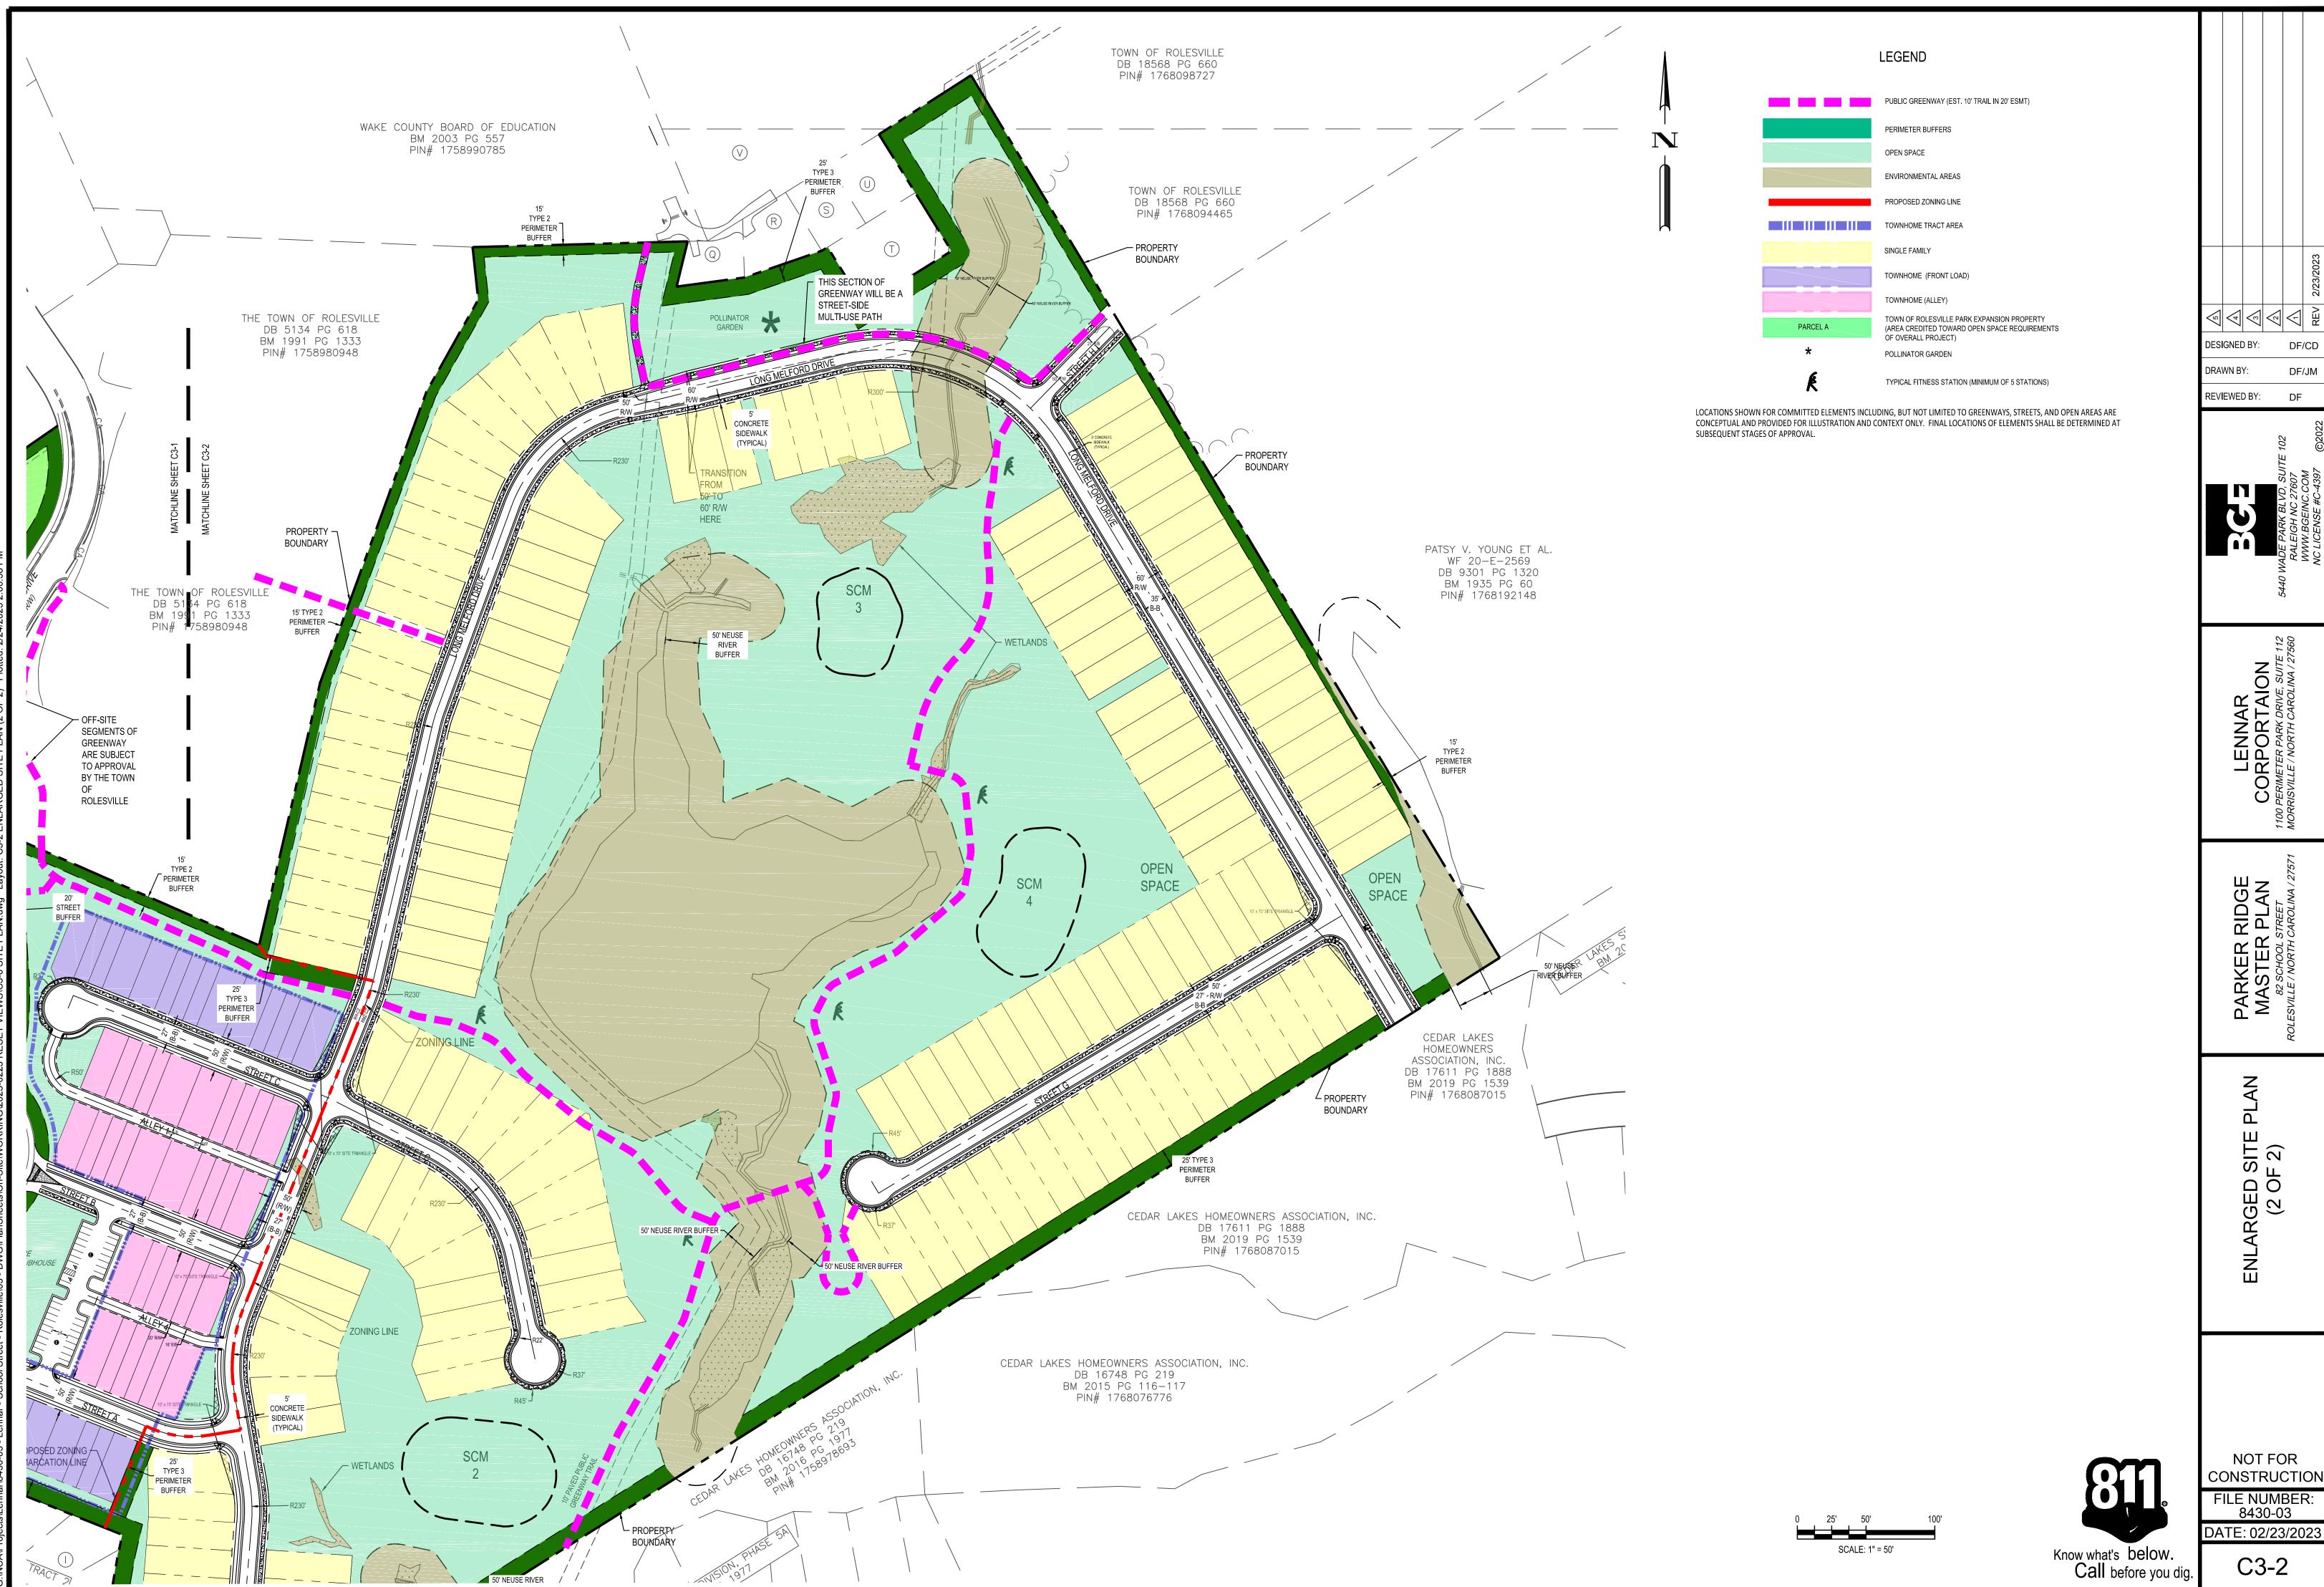

Parker Ridge Rezoning Concept Plan

## Map Amendment/Rezoning Application (MA 22-03)

The Town of Rolesville Planning Department received a Map Amendment (Rezoning) application in February 2022 for 88.50 acres located at 82 School Street, 120 School Street, and 201 Redford Place Drive with Wake County PINs 1758988411, 1758884270, 1768091558, and 1758983710. The applicant, Lennar Carolinas LLC, is requesting to change the zoning from Residential Low (RL) and Residential and Planned Unit Development (R&PUD) to Residential Medium Conditional Zoning District (RM-CZ) and Residential High Conditional Zoning District (RH-CZ). A concept plan showing 162 single family lots at a density of 2.80 units per acre, and 114 townhome lots at a density of 3.93 units per acre, is included as a condition of the rezoning request. The overall density of the entire neighborhood is 3.18 units per acre.

#### Greenway Plan

As per the 2022 Greenway Plan, proposed greenways are shown in the following locations:

- Along the northwestern side of Redford Place Drive.
- Running north-south through the single family portion of the proposed development.
- In addition, a greenway connection is shown through the park between the proposed townhome portion and single family portion of the development.

- The proposed housing types, single family detached and townhomes, are consistent with the High Density Residential land use category.
- Community Transportation Plan collector recommendations are illustrated in the rezoning concept plan.
- Greenways are shown as recommended in the 2022 Greenway Plan.