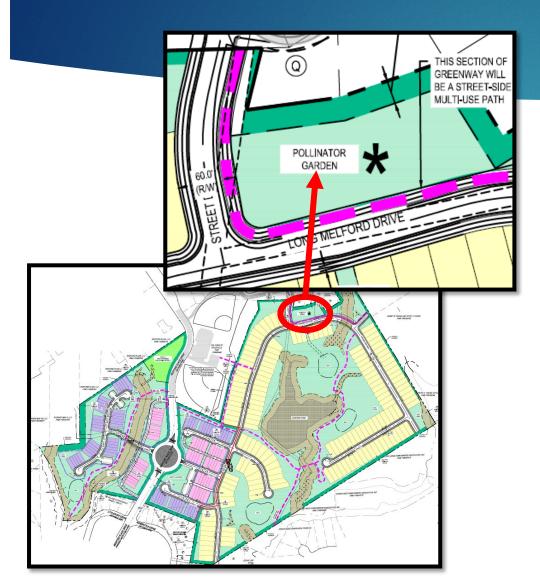

#### Greenway Plan

As per the 2022 Greenway Plan, proposed greenways are shown in the following locations:

- Along the northwestern side of Redford Place Drive.
- Running north-south through the single family portion of the proposed development.
- In addition, a greenway connection is shown through the park between the proposed townhome portion and single family portion of the development.