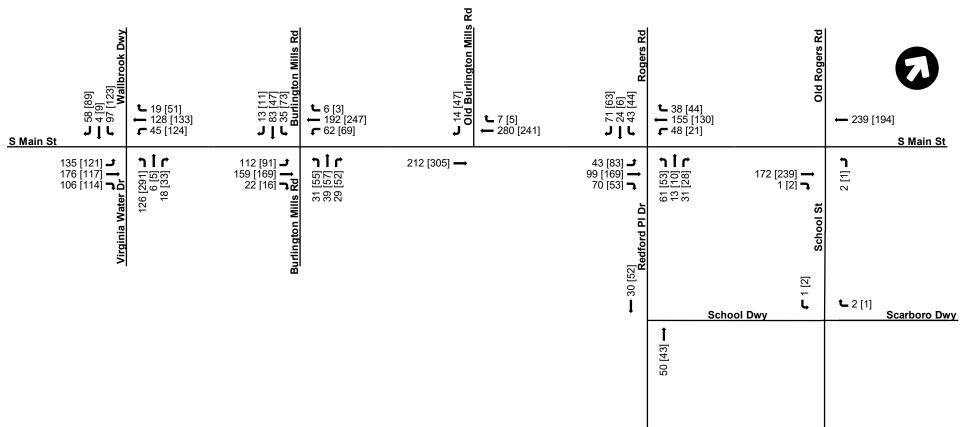

## Traffic Impact Analysis

The consulting firm Stantec performed the Traffic Impact Analysis for this project on behalf of the Applicant and the Town; see the attached Traffic Impact Analysis Final Report dated August 15, 2022 and the updated Traffic Impact Analysis Report dated January 31, 2023. Traffic counts were obtained on Thursday, June 9, 2022 at four locations. The project inputs were 162 single-family (detached) homes and 114 townhomes, with build-out anticipated in 2028. Primary access is described as coming from the Redford Place roundabout, with an additional access (Concept Plan Street D) via extension of School Street from South Main Street.

Five intersections were studied for capacity analysis and level of service impact for this development.

| TIA Summary – Intersection Improvements                                                   |                                                                                                                                                                                                                                                |  |
|-------------------------------------------------------------------------------------------|------------------------------------------------------------------------------------------------------------------------------------------------------------------------------------------------------------------------------------------------|--|
| Jonesville Road at Prides Crossing (updated January 2023)                                 | No improvements.                                                                                                                                                                                                                               |  |
| South Main Street at Realigned<br>Burlington Mills Road (updated<br>January 2023)         | No improvements.                                                                                                                                                                                                                               |  |
| Redford Place Drive/Rogers Road at South Main Street                                      | No Improvements. Intersection functions at Level of Service E under No Build and Build scenarios at PM Peak.                                                                                                                                   |  |
| Old Rogers Road/School Street at South Main Street                                        | No Improvements. *Southbound Old Rogers should consider right-in/right-out.                                                                                                                                                                    |  |
| School Street at School Driveway/<br>Scarboro Driveway/Access C<br>(updated January 2023) | If Access C is constructed, the driveway should be constructed with one ingress lane and one egress lane with 100 feet of internal protective stem.  If Access C is not pursued, remove the connection from the Community Transportation Plan. |  |
| Redford Place Drive at School<br>Driveway                                                 | No improvements.                                                                                                                                                                                                                               |  |
| US 401 at Young Street (updated January 2023)                                             | No improvements.                                                                                                                                                                                                                               |  |
| US 401 Westbound U-Turn (updated January 2023)                                            | No improvements.                                                                                                                                                                                                                               |  |
| US 401 Eastbound U-Turn (updated January 2023)                                            | No improvements.                                                                                                                                                                                                                               |  |