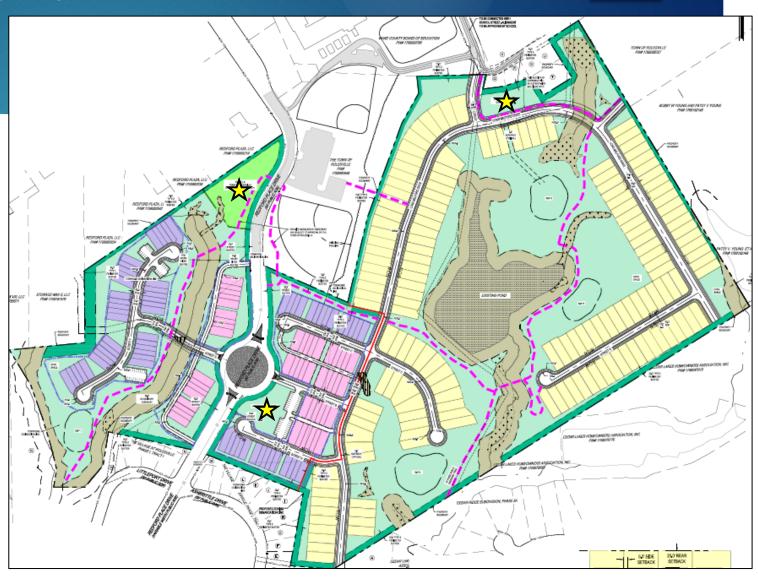

Parker Ridge Rezoning Concept Plan

## Map Amendment/Rezoning Application (MA 22-03)

The Town of Rolesville Planning Department received a Map Amendment (Rezoning) application in February 2022 for 88.50 acres located at 82 School Street, 120 School Street, and 201 Redford Place Drive with Wake County PINs 1758988411, 1758884270, 1768091558, and 1758983710. The applicant, Lennar Carolinas LLC, is requesting to change the zoning from Residential Low (RL) and Residential and Planned Unit Development (R&PUD) to Residential Medium Conditional Zoning District (RM-CZ) and Residential High Conditional Zoning District (RH-CZ). A concept plan showing 162 single family lots at a density of 2.80 units per acre, and 114 townhome lots at a density of 3.93 units per acre, is included as a condition of the rezoning request. The overall density of the entire neighborhood is 3.18 units per acre.

## Collector Recommendations

- Redford Place Drive is an existing collector roadway that passes through the proposed Parker Ridge development.
- School Street is proposed to continue through the subject property and is shown on the Parker Ridge Concept Plan. (It was determined at the February 7 Town Board of Commissioners' meeting that it is preferred to remove this connection from the Parker Ridge rezoning concept plan. This case will be followed by a Community Transportation Plan amendment to remove School Street as a collector from Rolesville's roadway network.)
- Another collector is proposed to connect to Young Street, and a street stub is shown on the Parker Ridge Concept Plan.

#### Greenway Plan

As per the 2022 Greenway Plan, proposed greenways are shown in the following locations:

- Along the northwestern side of Redford Place Drive.
- Running north-south through the single family portion of the proposed development.
- In addition, a greenway connection is shown through the park between the proposed townhome portion and single family portion of the development.