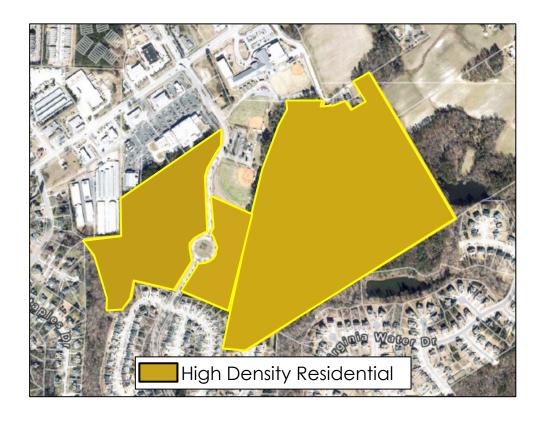

#### Land Use

The Future Land Use Map shows the subject parcels as High Density Residential, which is described as a mixed use neighborhood of single family, duplex, condominium, townhouse, or multifamily residential. These are lots or tracts at a density range of six to twelve dwelling units per acre including preserved open space areas.

Single family and townhome dwellings are residential types listed in the High Density Residential land use category definition; however, the average density for the proposed development is 3.18 units per acre which falls in the Medium Density Residential range.