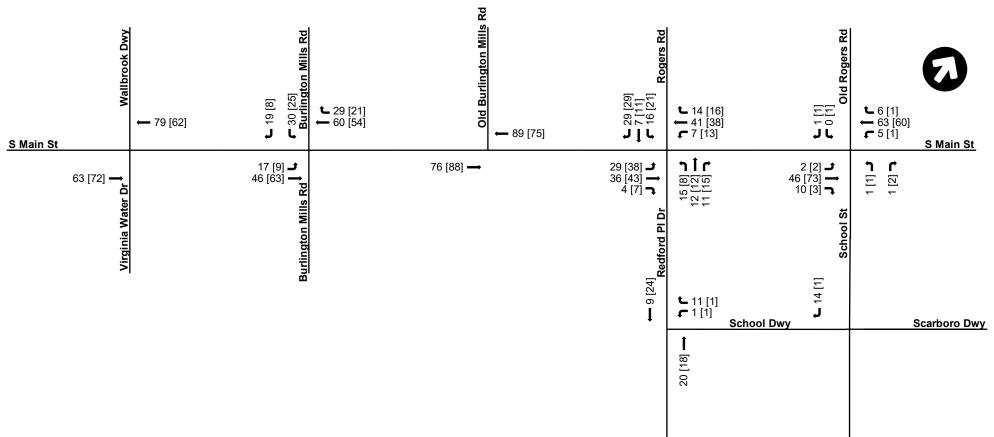

## Traffic Impact Analysis

The consulting firm Stantec performed the Traffic Impact Analysis for this project on behalf of the Applicant and the Town; see the attached Traffic Impact Analysis Final Report dated August 15, 2022 and the updated Traffic Impact Analysis Report dated January 31, 2023. Traffic counts were obtained on Thursday, June 9, 2022 at four locations. The project inputs were 162 single-family (detached) homes and 114 townhomes, with build-out anticipated in 2028. Primary access is described as coming from the Redford Place roundabout, with an additional access (Concept Plan Street D) via extension of School Street from South Main Street.

Five intersections were studied for capacity analysis and level of service impact for this development.

| TIA Summary – Intersection Improvements                                                   |                                                                                                                                                                                                                                                |  |
|-------------------------------------------------------------------------------------------|------------------------------------------------------------------------------------------------------------------------------------------------------------------------------------------------------------------------------------------------|--|
| Jonesville Road at Prides Crossing (updated January 2023)                                 | No improvements.                                                                                                                                                                                                                               |  |
| South Main Street at Realigned<br>Burlington Mills Road (updated<br>January 2023)         | No improvements.                                                                                                                                                                                                                               |  |
| Redford Place Drive/Rogers Road at South Main Street                                      | No Improvements. Intersection functions at Level of Service E under No Build and Build scenarios at PM Peak.                                                                                                                                   |  |
| Old Rogers Road/School Street at South Main Street                                        | No Improvements. *Southbound Old Rogers should consider right-in/right-out.                                                                                                                                                                    |  |
| School Street at School Driveway/<br>Scarboro Driveway/Access C<br>(updated January 2023) | If Access C is constructed, the driveway should be constructed with one ingress lane and one egress lane with 100 feet of internal protective stem.  If Access C is not pursued, remove the connection from the Community Transportation Plan. |  |
| Redford Place Drive at School<br>Driveway                                                 | No improvements.                                                                                                                                                                                                                               |  |
| US 401 at Young Street (updated January 2023)                                             | No improvements.                                                                                                                                                                                                                               |  |
| US 401 Westbound U-Turn (updated January 2023)                                            | No improvements.                                                                                                                                                                                                                               |  |
| US 401 Eastbound U-Turn (updated January 2023)                                            | No improvements.                                                                                                                                                                                                                               |  |

| South Main Street at Virginia Water<br>Drive Extension (updated January<br>2023) | No improvements.                                                                                                                                                                                                                                          |
|----------------------------------------------------------------------------------|-----------------------------------------------------------------------------------------------------------------------------------------------------------------------------------------------------------------------------------------------------------|
| Redford Place Drive at (Development) Access A / Access B                         | Construct new streets at opposite sides of roundabout, with 100' minimal internal protective stems.                                                                                                                                                       |
| Young Street at Access D (updated January 2023)                                  | Construct Access D as a full-movement access point.  Construct Access D with one ingress lane and one egress lane with 100 feet of internal protective stem.  Provide northbound left turn lane with 75 feet of full-width storage and appropriate taper. |