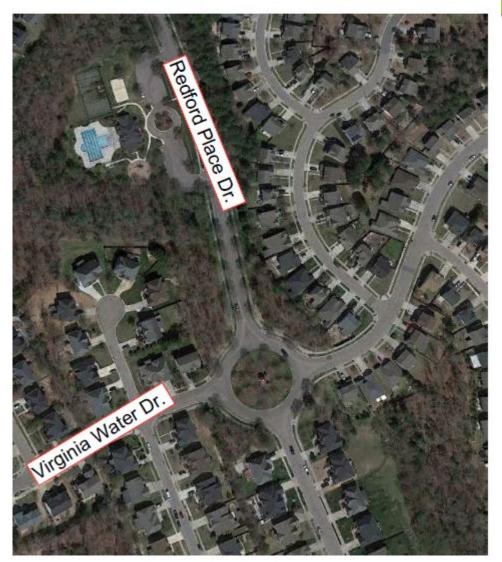

## Collector Recommendations

- Redford Place Drive is an existing collector roadway that passes through the proposed Parker Ridge development.
- School Street is proposed to continue through the subject property and is shown on the Parker Ridge Concept Plan. (It was determined at the February 7 Town Board of Commissioners' meeting that it is preferred to remove this connection from the Parker Ridge rezoning concept plan. This case will be followed by a Community Transportation Plan amendment to remove School Street as a collector from Rolesville's roadway network.)
- Another collector is proposed to connect to Young Street, and a street stub is shown on the Parker Ridge Concept Plan.

| South Main Street at Virginia Water<br>Drive Extension (updated January<br>2023) | No improvements.                                                                                                                                                                                                                                          |
|----------------------------------------------------------------------------------|-----------------------------------------------------------------------------------------------------------------------------------------------------------------------------------------------------------------------------------------------------------|
| Redford Place Drive at (Development) Access A / Access B                         | Construct new streets at opposite sides of roundabout, with 100' minimal internal protective stems.                                                                                                                                                       |
| Young Street at Access D (updated January 2023)                                  | Construct Access D as a full-movement access point.  Construct Access D with one ingress lane and one egress lane with 100 feet of internal protective stem.  Provide northbound left turn lane with 75 feet of full-width storage and appropriate taper. |