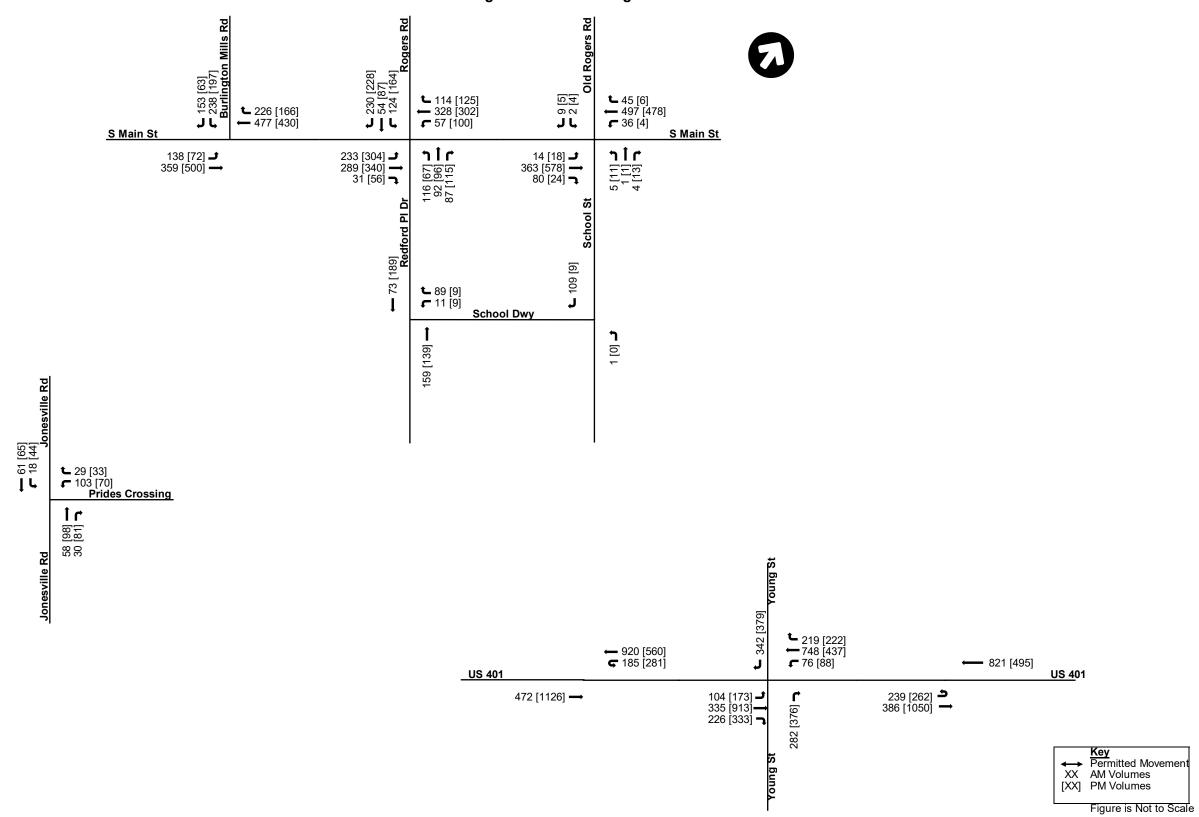

## Traffic Impact Analysis

The consulting firm Stantec performed the Traffic Impact Analysis for this project on behalf of the Applicant and the Town; see the attached Traffic Impact Analysis Final Report dated August 15, 2022 and the updated Traffic Impact Analysis Report dated January 31, 2023. Traffic counts were obtained on Thursday, June 9, 2022 at four locations. The project inputs were 162 single-family (detached) homes and 114 townhomes, with build-out anticipated in 2028. Primary access is described as coming from the Redford Place roundabout, with an additional access (Concept Plan Street D) via extension of School Street from South Main Street.

| TIA Summary - Trip Generation | Entering | Exiting | Total |
|-------------------------------|----------|---------|-------|
| AM Peak (7-9 am)              | 47       | 123     | 170   |
| PM Peak (4-6 pm)              | 134      | 86      | 220   |
| Weekday Daily Trips           | 1,195    | 1,196   | 2,391 |

Five intersections were studied for capacity analysis and level of service impact for this development.

| TIA Summary – Intersection Improvements                                                   |                                                                                                                                                                                                                                                |  |
|-------------------------------------------------------------------------------------------|------------------------------------------------------------------------------------------------------------------------------------------------------------------------------------------------------------------------------------------------|--|
| Jonesville Road at Prides Crossing (updated January 2023)                                 | No improvements.                                                                                                                                                                                                                               |  |
| South Main Street at Realigned<br>Burlington Mills Road (updated<br>January 2023)         | No improvements.                                                                                                                                                                                                                               |  |
| Redford Place Drive/Rogers Road at South Main Street                                      | No Improvements. Intersection functions at Level of Service E under No Build and Build scenarios at PM Peak.                                                                                                                                   |  |
| Old Rogers Road/School Street at South Main Street                                        | No Improvements. *Southbound Old Rogers should consider right-in/right-out.                                                                                                                                                                    |  |
| School Street at School Driveway/<br>Scarboro Driveway/Access C<br>(updated January 2023) | If Access C is constructed, the driveway should be constructed with one ingress lane and one egress lane with 100 feet of internal protective stem.  If Access C is not pursued, remove the connection from the Community Transportation Plan. |  |
| Redford Place Drive at School<br>Driveway                                                 | No improvements.                                                                                                                                                                                                                               |  |
| US 401 at Young Street (updated January 2023)                                             | No improvements.                                                                                                                                                                                                                               |  |
| US 401 Westbound U-Turn (updated January 2023)                                            | No improvements.                                                                                                                                                                                                                               |  |
| US 401 Eastbound U-Turn (updated January 2023)                                            | No improvements.                                                                                                                                                                                                                               |  |

| South Main Street at Virginia Water<br>Drive Extension (updated January<br>2023) | No improvements.                                                                                                                                                                                                                                          |
|----------------------------------------------------------------------------------|-----------------------------------------------------------------------------------------------------------------------------------------------------------------------------------------------------------------------------------------------------------|
| Redford Place Drive at (Development) Access A / Access B                         | Construct new streets at opposite sides of roundabout, with 100' minimal internal protective stems.                                                                                                                                                       |
| Young Street at Access D (updated January 2023)                                  | Construct Access D as a full-movement access point.  Construct Access D with one ingress lane and one egress lane with 100 feet of internal protective stem.  Provide northbound left turn lane with 75 feet of full-width storage and appropriate taper. |