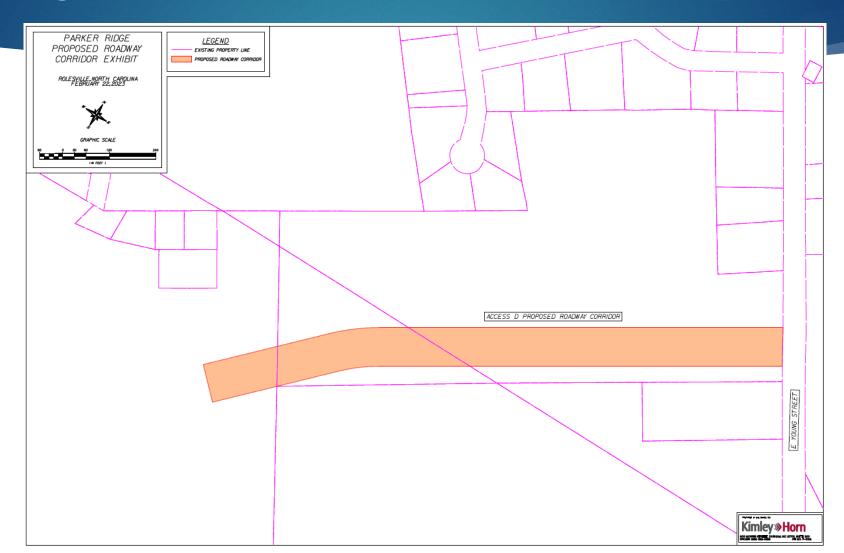

## Legislative Hearing Continued from February 7, 2023

The legislative hearing for the Parker Ridge Map Amendment (Rezoning) and Annexation Petition was opened on November 15, 2022 and continued to February 7, 2023. The hearing was closed on February 7, 2023, and the decision for the rezoning and annexation applications was continued to March 7, 2023. The purpose for the continuance to March 7 was to allow the applicant time to draft a condition for construction of a roadway connection from the Parker Ridge project to Young Street as well as hold a second neighborhood meeting.

The applicant is proposing thirteen rezoning conditions, included as an attachment. Since the Town Board of Commissioners' meeting on February 7, the applicant has added two conditions—one about a greenway connection to School Street and the other about design and construction of a collector street connection to Young Street.

## Collector Recommendations

- Redford Place Drive is an existing collector roadway that passes through the proposed Parker Ridge development.
- School Street is proposed to continue through the subject property and is shown on the Parker Ridge Concept Plan. (It was determined at the February 7 Town Board of Commissioners' meeting that it is preferred to remove this connection from the Parker Ridge rezoning concept plan. This case will be followed by a Community Transportation Plan amendment to remove School Street as a collector from Rolesville's roadway network.)
- Another collector is proposed to connect to Young Street, and a street stub is shown on the Parker Ridge Concept Plan.

| South Main Street at Virginia Water<br>Drive Extension (updated January<br>2023) | No improvements.                                                                                                                                                                                                                                          |
|----------------------------------------------------------------------------------|-----------------------------------------------------------------------------------------------------------------------------------------------------------------------------------------------------------------------------------------------------------|
| Redford Place Drive at (Development) Access A / Access B                         | Construct new streets at opposite sides of roundabout, with 100' minimal internal protective stems.                                                                                                                                                       |
| Young Street at Access D (updated January 2023)                                  | Construct Access D as a full-movement access point.  Construct Access D with one ingress lane and one egress lane with 100 feet of internal protective stem.  Provide northbound left turn lane with 75 feet of full-width storage and appropriate taper. |