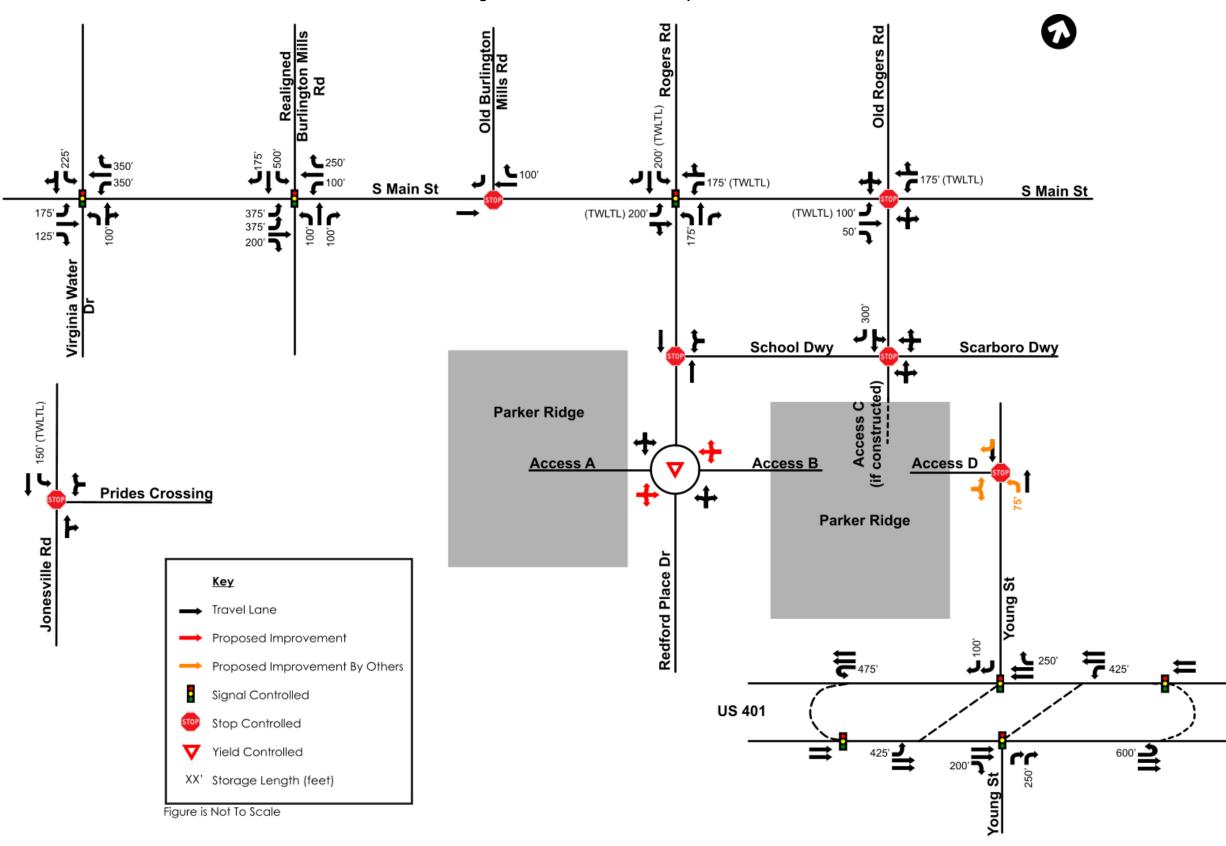

## Traffic Impact Analysis

The consulting firm Stantec performed the Traffic Impact Analysis for this project on behalf of the Applicant and the Town; see the attached Traffic Impact Analysis Final Report dated August 15, 2022 and the updated Traffic Impact Analysis Report dated January 31, 2023. Traffic counts were obtained on Thursday, June 9, 2022 at four locations. The project inputs were 162 single-family (detached) homes and 114 townhomes, with build-out anticipated in 2028. Primary access is described as coming from the Redford Place roundabout, with an additional access (Concept Plan Street D) via extension of School Street from South Main Street.

Five intersections were studied for capacity analysis and level of service impact for this development.

| TIA Summary – Intersection Improvements                                                   |                                                                                                                                                                                                                                                |  |
|-------------------------------------------------------------------------------------------|------------------------------------------------------------------------------------------------------------------------------------------------------------------------------------------------------------------------------------------------|--|
| Jonesville Road at Prides Crossing (updated January 2023)                                 | No improvements.                                                                                                                                                                                                                               |  |
| South Main Street at Realigned<br>Burlington Mills Road (updated<br>January 2023)         | No improvements.                                                                                                                                                                                                                               |  |
| Redford Place Drive/Rogers Road at South Main Street                                      | No Improvements. Intersection functions at Level of Service E under No Build and Build scenarios at PM Peak.                                                                                                                                   |  |
| Old Rogers Road/School Street at South Main Street                                        | No Improvements. *Southbound Old Rogers should consider right-in/right-out.                                                                                                                                                                    |  |
| School Street at School Driveway/<br>Scarboro Driveway/Access C<br>(updated January 2023) | If Access C is constructed, the driveway should be constructed with one ingress lane and one egress lane with 100 feet of internal protective stem.  If Access C is not pursued, remove the connection from the Community Transportation Plan. |  |
| Redford Place Drive at School<br>Driveway                                                 | No improvements.                                                                                                                                                                                                                               |  |
| US 401 at Young Street (updated January 2023)                                             | No improvements.                                                                                                                                                                                                                               |  |
| US 401 Westbound U-Turn (updated January 2023)                                            | No improvements.                                                                                                                                                                                                                               |  |
| US 401 Eastbound U-Turn (updated January 2023)                                            | No improvements.                                                                                                                                                                                                                               |  |

| South Main Street at Virginia Water<br>Drive Extension (updated January<br>2023) | No improvements.                                                                                                                                                                                                                                          |
|----------------------------------------------------------------------------------|-----------------------------------------------------------------------------------------------------------------------------------------------------------------------------------------------------------------------------------------------------------|
| Redford Place Drive at (Development) Access A / Access B                         | Construct new streets at opposite sides of roundabout, with 100' minimal internal protective stems.                                                                                                                                                       |
| Young Street at Access D (updated January 2023)                                  | Construct Access D as a full-movement access point.  Construct Access D with one ingress lane and one egress lane with 100 feet of internal protective stem.  Provide northbound left turn lane with 75 feet of full-width storage and appropriate taper. |