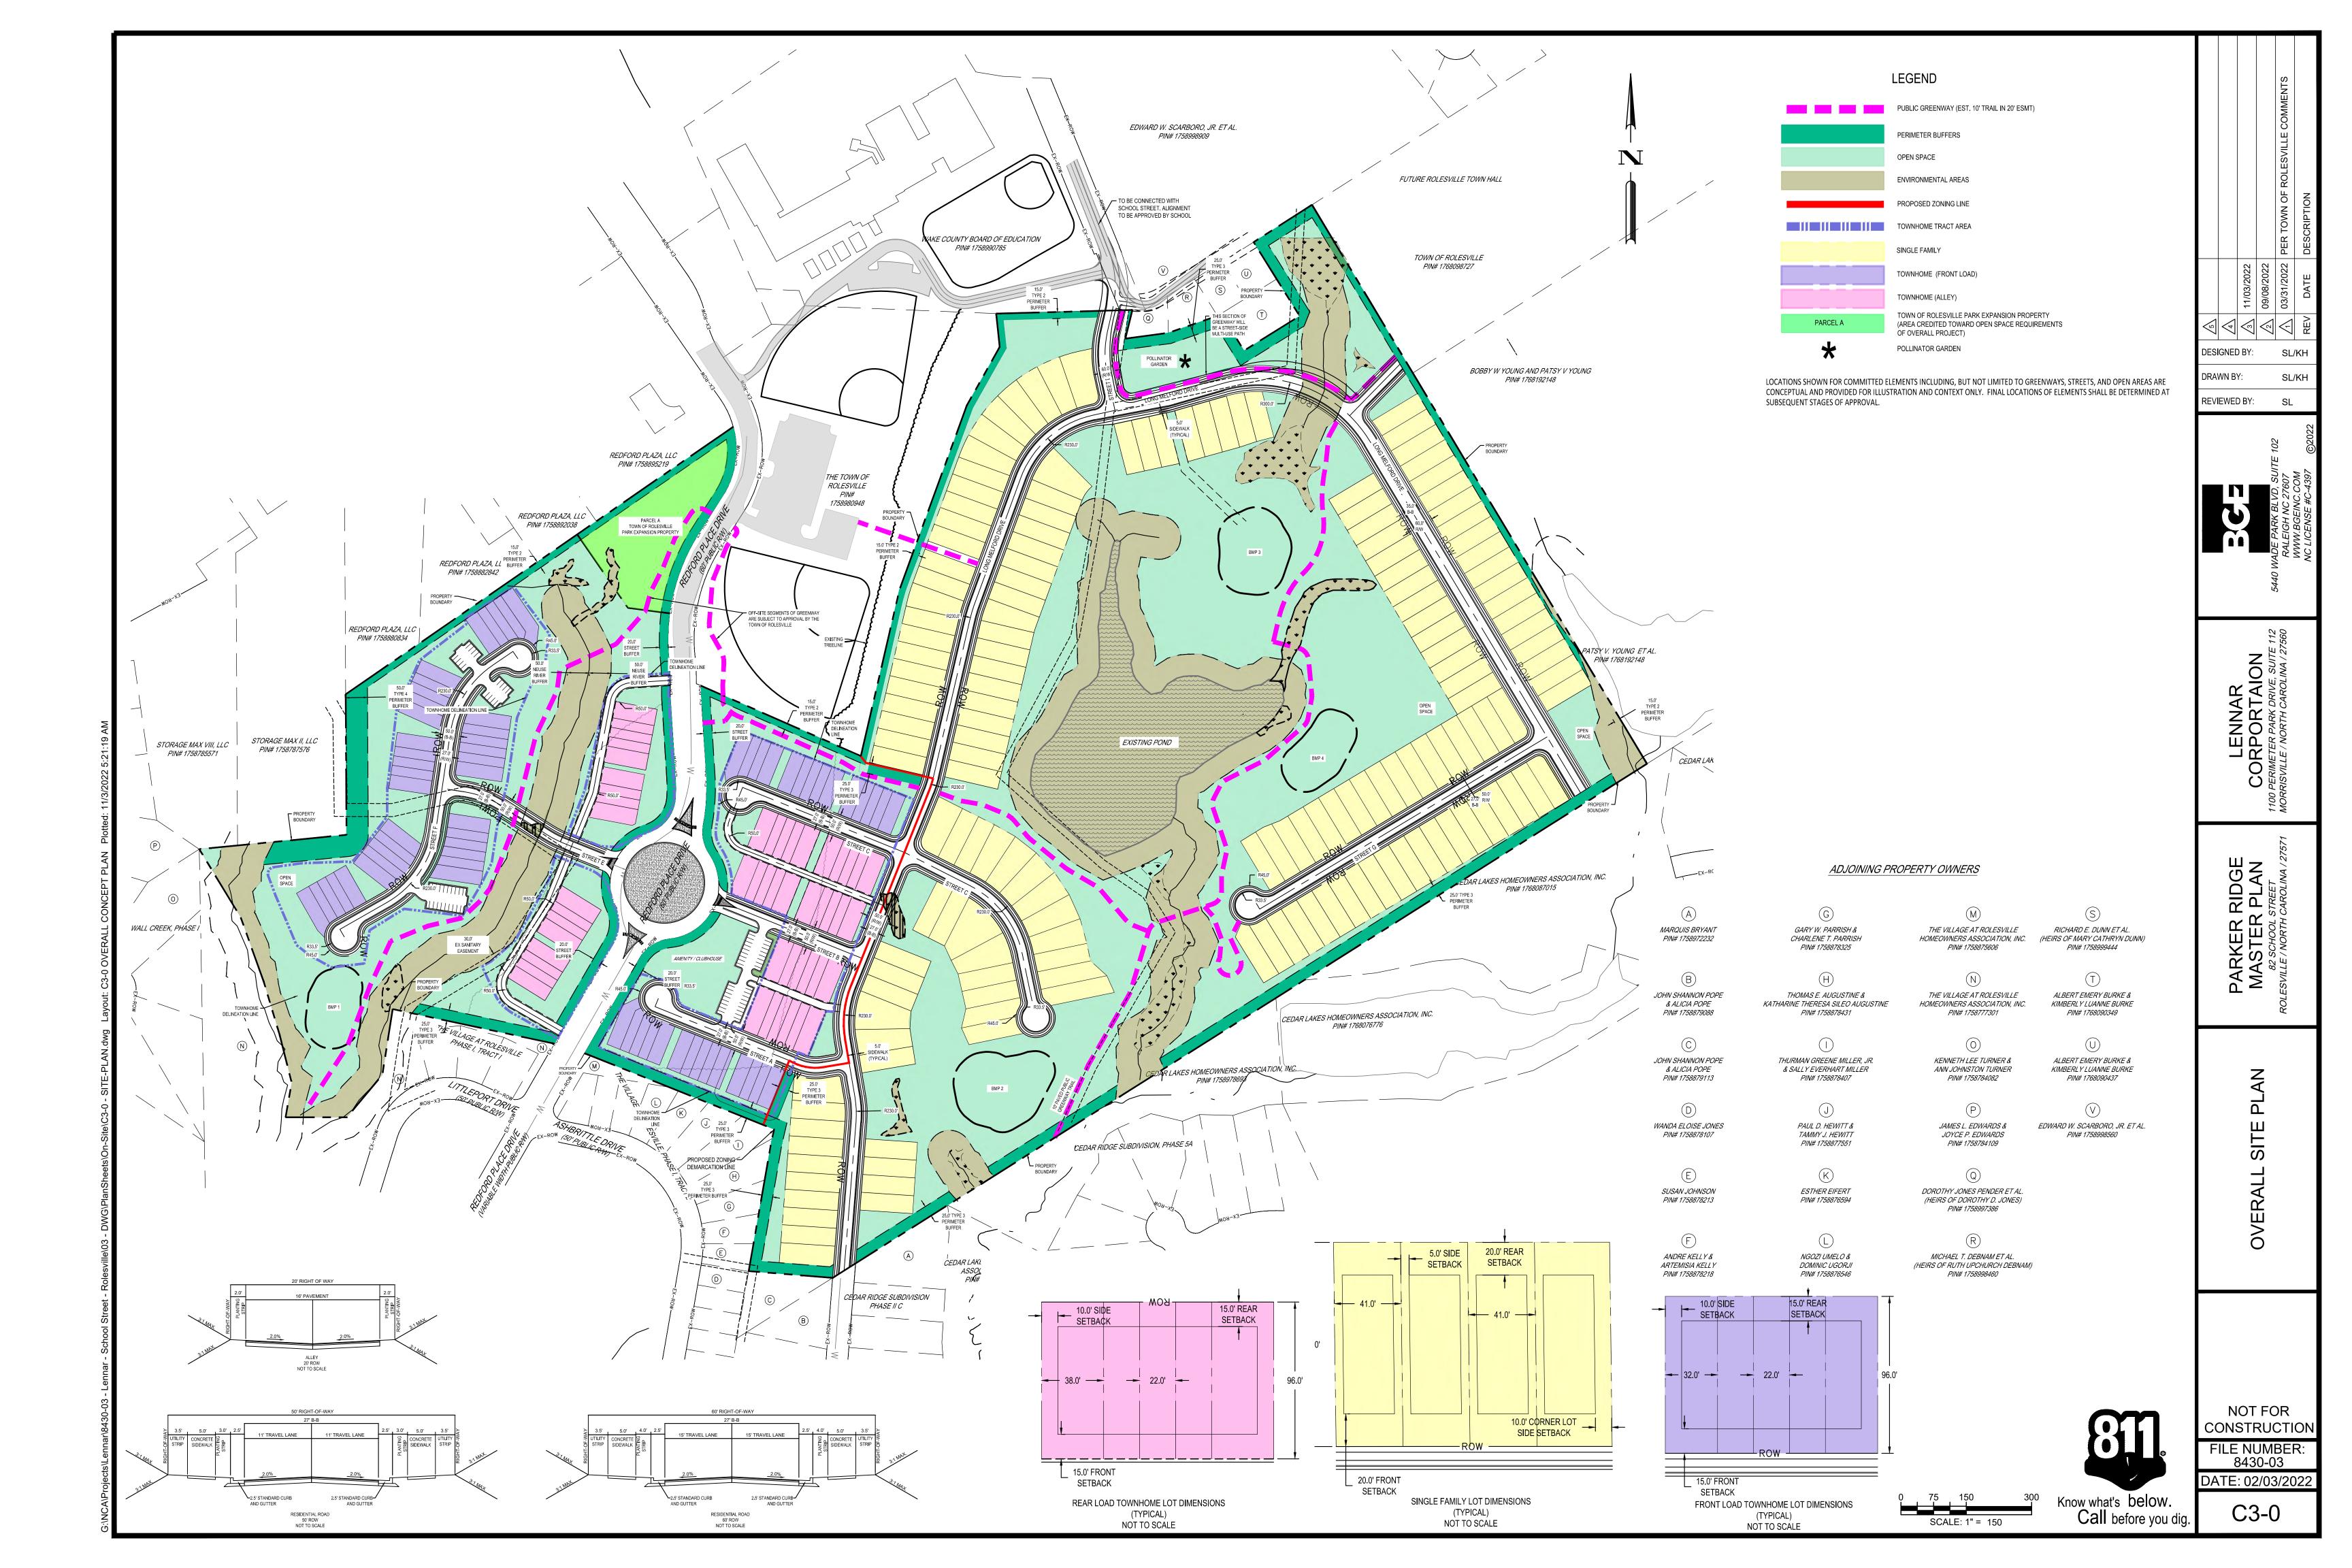

Parker Ridge Rezoning Concept Plan

The applicant has proposed the following conditions as part of the Parker Ridge rezoning request:

# EXHIBIT D (Applicant's Reference Name) to Parker Ridge Rezoning Application Proposed Conditions Rev. 4 – October 31, 2022

- Development of the property shall be in substantial conformance with the accompanying
   <u>Exhibit C</u> (Applicant's reference name) Concept Plan. Locations shown for committed
   elements including, but not limited to greenways, streets, and open areas shown on
   <u>Exhibit C</u> (Applicant's reference name), are conceptual and provided for illustration and
   context only. Final locations of elements shall be determined at subsequent stages of
   approval.
- 2. The following uses shall be prohibited on the portion of the property zoned Residential High Density (the "RH Parcel"):
  - a. Live-Work Unit
  - b. Residential Care (ALF, ILF, CCF)
  - c. Telecommunications Tower

- g. Shutters or window trim shall be on front façade windows;
- h. A minimum 64 sf rear patio shall be provided on front loaded townhouses;
- i. At least one window on each side elevation (excluding interior units);
- j. No townhouse shall be painted a color that is identical to the home adjacent on either side of it; and
- k. A varied color palette shall be used throughout the subdivision.
- 11. The developer shall offer to dedicate the section of land labeled as "Parcel A Town of Rolesville Park Expansion" on the Concept Plan for use as a public park. This land shall count toward open space requirements for the overall development.

### Collector Recommendations

- Redford Place Drive is an existing collector roadway that passes through the proposed Parker Ridge development.
- School Street is proposed to continue through the subject property and is shown on the Parker Ridge Concept Plan.
- Another collector is proposed to connect School Street to Young Street, and a street stub is shown on the Parker Ridge Concept Plan.

#### Greenway Plan

As per the 2022 Greenway Plan, proposed greenways are shown in the following locations:

- Along the northwestern side of Redford Place Drive.
- Running north-south through the single family portion of the proposed development.
- In addition, a greenway connection is shown through the park between the proposed townhome portion and single family portion of the development.

#### Traffic Impact Analysis

The consulting firm Stantec performed the Traffic Impact Analysis for this project on behalf of the Applicant and the Town; see the attached Traffic Impact Analysis Final Report dated August 15, 2022 and the updated Traffic Impact Analysis Report dated January 31, 2023. Traffic counts were obtained on Thursday, June 9, 2022 at four locations. The project inputs were 162 single-family (detached) homes and 114 townhomes, with build-out anticipated in 2028. Primary access is described as coming from the Redford Place roundabout, with an additional access (Concept Plan Street D) via extension of School Street from South Main Street.