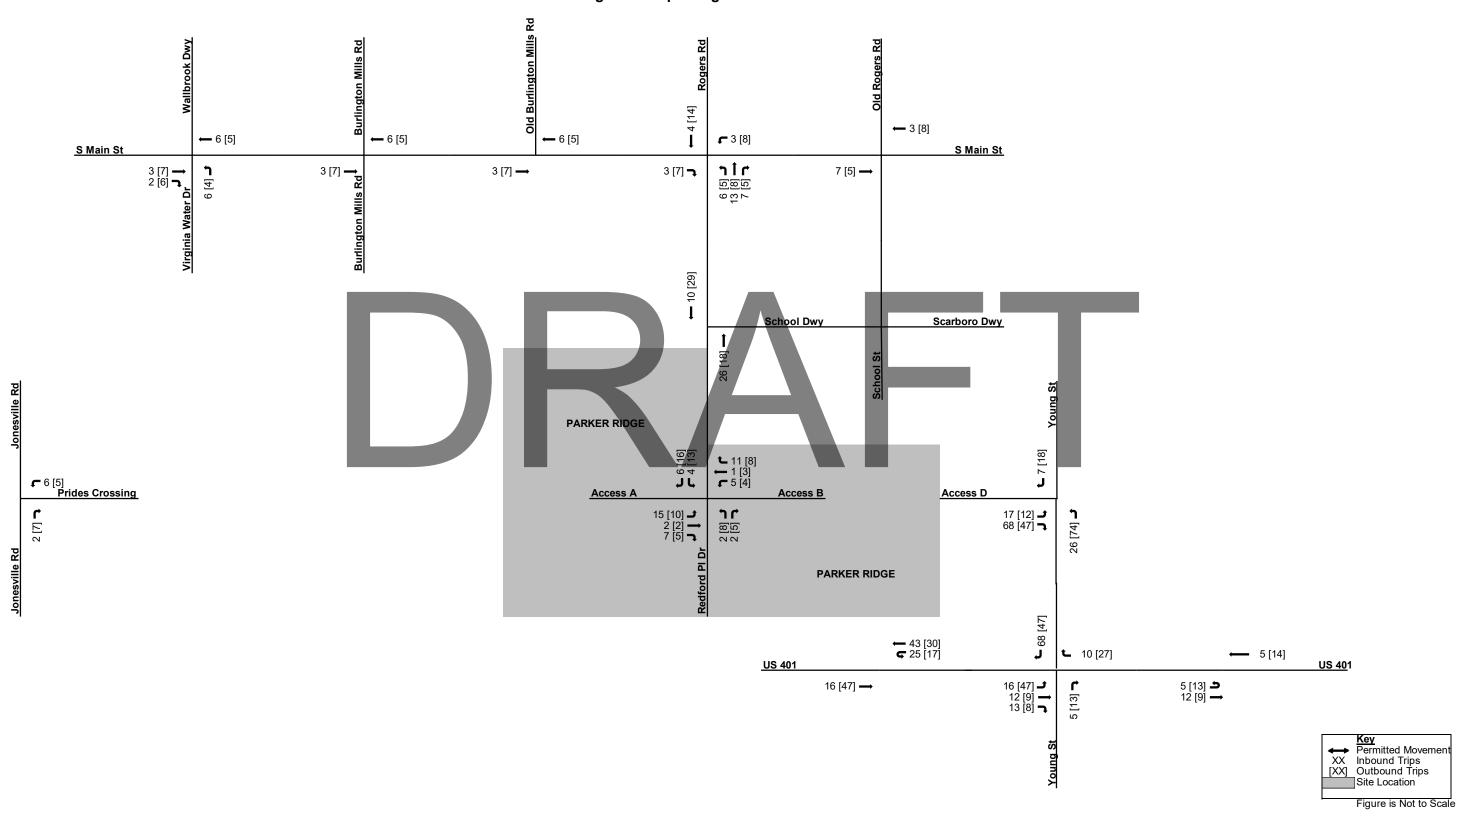

#### Traffic Impact Analysis

The consulting firm Stantec performed the Traffic Impact Analysis for this project on behalf of the Applicant and the Town; see the attached Traffic Impact Analysis Final Report dated August 15, 2022 and the updated Traffic Impact Analysis Report dated January 31, 2023. Traffic counts were obtained on Thursday, June 9, 2022 at four locations. The project inputs were 162 single-family (detached) homes and 114 townhomes, with build-out anticipated in 2028. Primary access is described as coming from the Redford Place roundabout, with an additional access (Concept Plan Street D) via extension of School Street from South Main Street.

| TIA Summary - Trip Generation | Entering | Exiting | Total |
|-------------------------------|----------|---------|-------|
| AM Peak (7-9 am)              | 47       | 123     | 170   |
| PM Peak (4-6 pm)              | 134      | 86      | 220   |
| Weekday Daily Trips           | 1,195    | 1,196   | 2,391 |

Five intersections were studied for capacity analysis and level of service impact for this development.

| TIA Summary – Intersection Improvements                   |                  |
|-----------------------------------------------------------|------------------|
| Jonesville Road at Prides Crossing (updated January 2023) | No improvements. |

| South Main Street at Realigned<br>Burlington Mills Road (updated<br>January 2023)         | No improvements.                                                                                                                                                                                                                                          |
|-------------------------------------------------------------------------------------------|-----------------------------------------------------------------------------------------------------------------------------------------------------------------------------------------------------------------------------------------------------------|
| Redford Place Drive/Rogers Road at South Main Street                                      | No Improvements. Intersection functions at Level of Service E under No Build and Build scenarios at PM Peak.                                                                                                                                              |
| Old Rogers Road/School Street at<br>South Main Street                                     | No Improvements. *Southbound Old Rogers should consider right-in/right-out.                                                                                                                                                                               |
| School Street at School Driveway/<br>Scarboro Driveway/Access C<br>(updated January 2023) | If Access C is constructed, the driveway should be constructed with one ingress lane and one egress lane with 100 feet of internal protective stem.  If Access C is not pursued, remove the connection from the Community Transportation Plan.            |
| Redford Place Drive at School<br>Driveway                                                 | No improvements.                                                                                                                                                                                                                                          |
| US 401 at Young Street (updated January 2023)                                             | No improvements.                                                                                                                                                                                                                                          |
| US 401 Westbound U-Turn (updated January 2023)                                            | No improvements.                                                                                                                                                                                                                                          |
| US 401 Eastbound U-Turn (updated January 2023)                                            | No improvements.                                                                                                                                                                                                                                          |
| South Main Street at Virginia Water Drive Extension (updated January 2023)                | No improvements.                                                                                                                                                                                                                                          |
| Redford Place Drive at (Development) Access A / Access B                                  | Construct new streets at opposite sides of roundabout, with 100' minimal internal protective stems.                                                                                                                                                       |
| Young Street at Access D (updated January 2023)                                           | Construct Access D as a full-movement access point.  Construct Access D with one ingress lane and one egress lane with 100 feet of internal protective stem.  Provide northbound left turn lane with 75 feet of full-width storage and appropriate taper. |