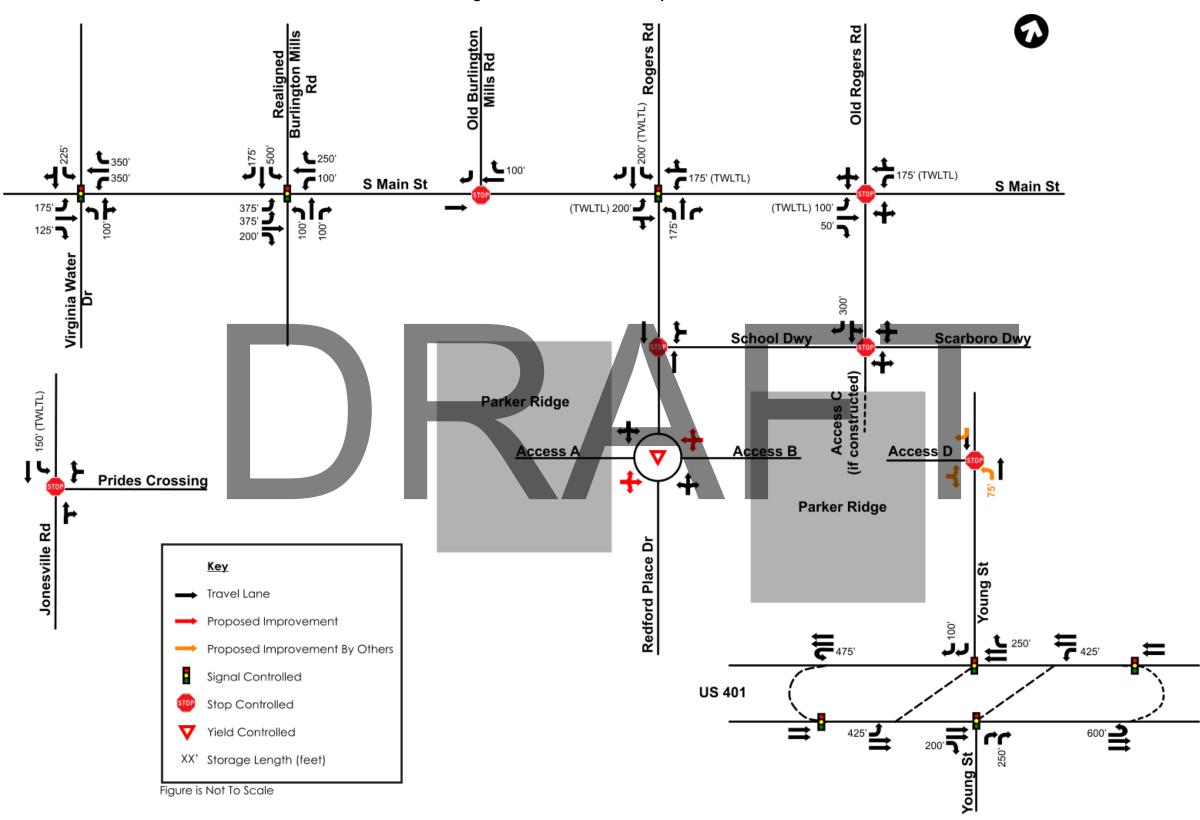

Five intersections were studied for capacity analysis and level of service impact for this development.

| TIA Summary – Intersection Improvements                   |                  |
|-----------------------------------------------------------|------------------|
| Jonesville Road at Prides Crossing (updated January 2023) | No improvements. |

| South Main Street at Realigned<br>Burlington Mills Road (updated<br>January 2023)         | No improvements.                                                                                                                                                                                                                                          |
|-------------------------------------------------------------------------------------------|-----------------------------------------------------------------------------------------------------------------------------------------------------------------------------------------------------------------------------------------------------------|
| Redford Place Drive/Rogers Road at South Main Street                                      | No Improvements. Intersection functions at Level of Service E under No Build and Build scenarios at PM Peak.                                                                                                                                              |
| Old Rogers Road/School Street at<br>South Main Street                                     | No Improvements. *Southbound Old Rogers should consider right-in/right-out.                                                                                                                                                                               |
| School Street at School Driveway/<br>Scarboro Driveway/Access C<br>(updated January 2023) | If Access C is constructed, the driveway should be constructed with one ingress lane and one egress lane with 100 feet of internal protective stem.  If Access C is not pursued, remove the connection from the Community Transportation Plan.            |
| Redford Place Drive at School<br>Driveway                                                 | No improvements.                                                                                                                                                                                                                                          |
| US 401 at Young Street (updated January 2023)                                             | No improvements.                                                                                                                                                                                                                                          |
| US 401 Westbound U-Turn (updated January 2023)                                            | No improvements.                                                                                                                                                                                                                                          |
| US 401 Eastbound U-Turn (updated January 2023)                                            | No improvements.                                                                                                                                                                                                                                          |
| South Main Street at Virginia Water Drive Extension (updated January 2023)                | No improvements.                                                                                                                                                                                                                                          |
| Redford Place Drive at (Development) Access A / Access B                                  | Construct new streets at opposite sides of roundabout, with 100' minimal internal protective stems.                                                                                                                                                       |
| Young Street at Access D (updated January 2023)                                           | Construct Access D as a full-movement access point.  Construct Access D with one ingress lane and one egress lane with 100 feet of internal protective stem.  Provide northbound left turn lane with 75 feet of full-width storage and appropriate taper. |