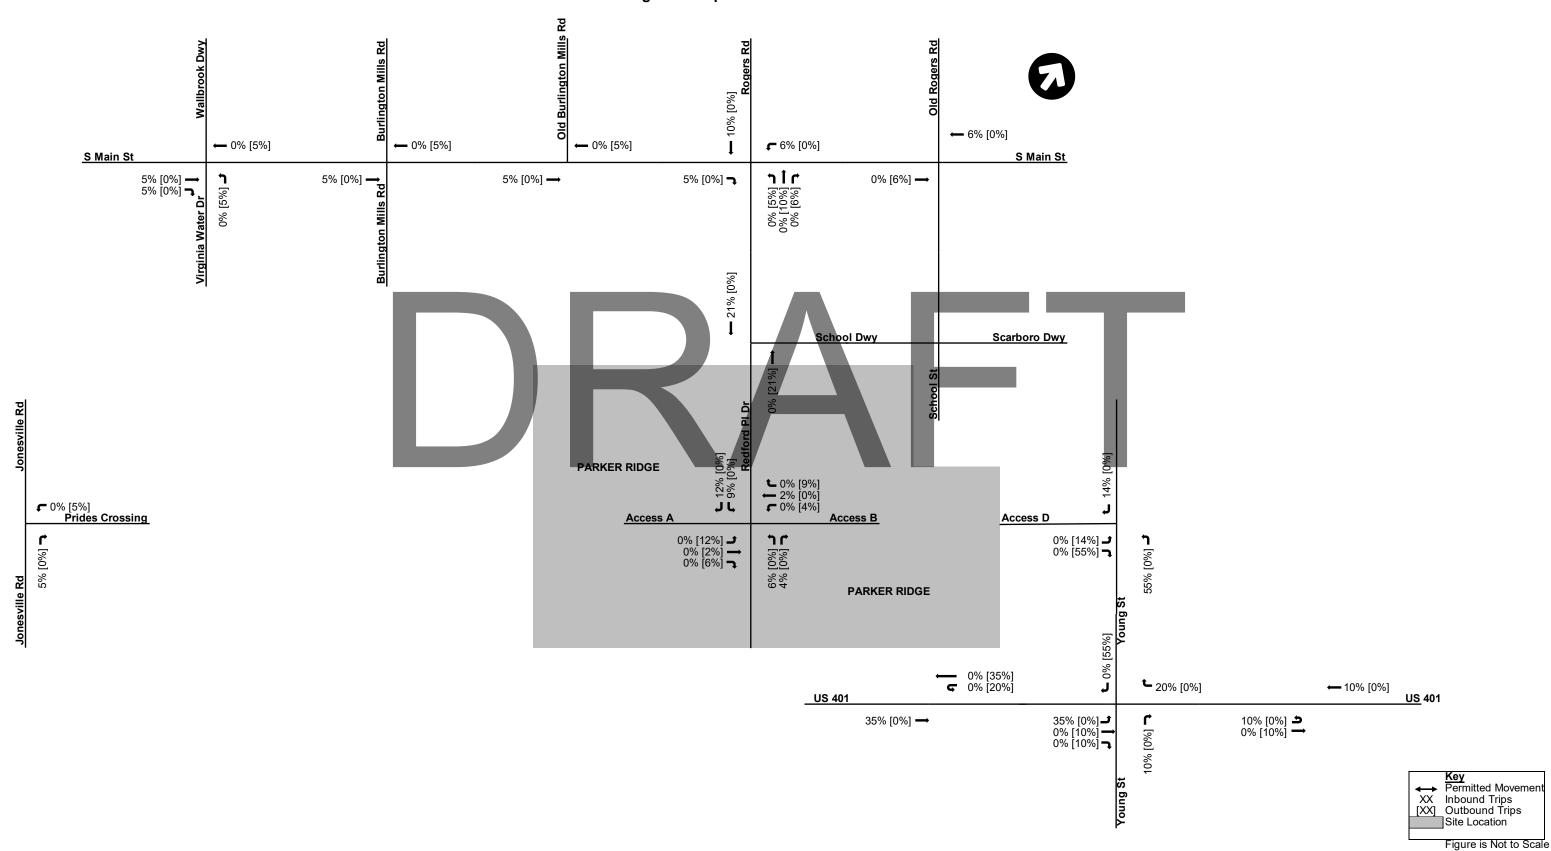

#### Traffic Impact Analysis

The consulting firm Stantec performed the Traffic Impact Analysis for this project on behalf of the Applicant and the Town; see the attached Traffic Impact Analysis Final Report dated August 15, 2022 and the updated Traffic Impact Analysis Report dated January 31, 2023. Traffic counts were obtained on Thursday, June 9, 2022 at four locations. The project inputs were 162 single-family (detached) homes and 114 townhomes, with build-out anticipated in 2028. Primary access is described as coming from the Redford Place roundabout, with an additional access (Concept Plan Street D) via extension of School Street from South Main Street.

Five intersections were studied for capacity analysis and level of service impact for this development.

| TIA Summary – Intersection Improvements                   |                  |
|-----------------------------------------------------------|------------------|
| Jonesville Road at Prides Crossing (updated January 2023) | No improvements. |

| South Main Street at Realigned<br>Burlington Mills Road (updated<br>January 2023)         | No improvements.                                                                                                                                                                                                                                          |
|-------------------------------------------------------------------------------------------|-----------------------------------------------------------------------------------------------------------------------------------------------------------------------------------------------------------------------------------------------------------|
| Redford Place Drive/Rogers Road at South Main Street                                      | No Improvements. Intersection functions at Level of Service E under No Build and Build scenarios at PM Peak.                                                                                                                                              |
| Old Rogers Road/School Street at<br>South Main Street                                     | No Improvements. *Southbound Old Rogers should consider right-in/right-out.                                                                                                                                                                               |
| School Street at School Driveway/<br>Scarboro Driveway/Access C<br>(updated January 2023) | If Access C is constructed, the driveway should be constructed with one ingress lane and one egress lane with 100 feet of internal protective stem.  If Access C is not pursued, remove the connection from the Community Transportation Plan.            |
| Redford Place Drive at School<br>Driveway                                                 | No improvements.                                                                                                                                                                                                                                          |
| US 401 at Young Street (updated January 2023)                                             | No improvements.                                                                                                                                                                                                                                          |
| US 401 Westbound U-Turn (updated January 2023)                                            | No improvements.                                                                                                                                                                                                                                          |
| US 401 Eastbound U-Turn (updated January 2023)                                            | No improvements.                                                                                                                                                                                                                                          |
| South Main Street at Virginia Water Drive Extension (updated January 2023)                | No improvements.                                                                                                                                                                                                                                          |
| Redford Place Drive at (Development) Access A / Access B                                  | Construct new streets at opposite sides of roundabout, with 100' minimal internal protective stems.                                                                                                                                                       |
| Young Street at Access D (updated January 2023)                                           | Construct Access D as a full-movement access point.  Construct Access D with one ingress lane and one egress lane with 100 feet of internal protective stem.  Provide northbound left turn lane with 75 feet of full-width storage and appropriate taper. |