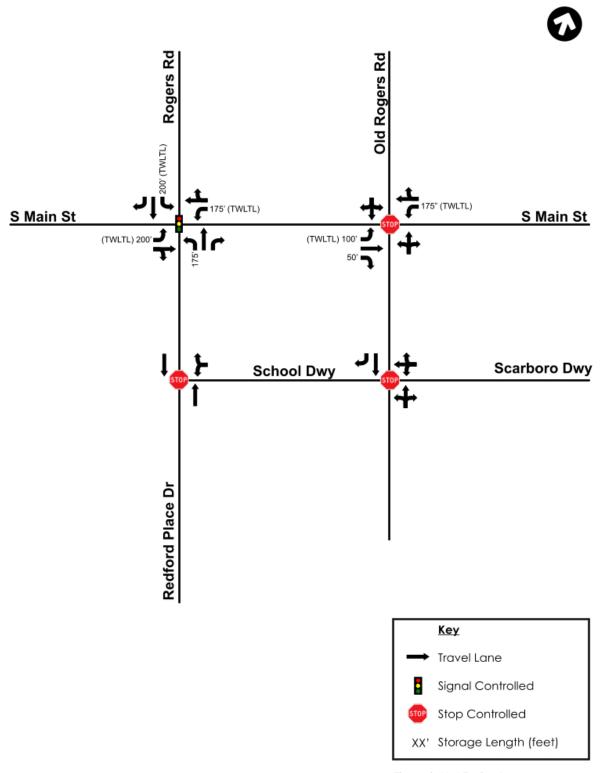

The Town Board of Commissioners had extensive questions about traffic in general and had specific questions about traffic on School Street. They also asked if the connection from Parker Ridge to East Young Street was studied in the TIA. To better answer these questions, the case was continued so Stantec Consulting could further study School Street and examine the future road connection to East Young Street.

### Collector Recommendations

- Redford Place Drive is an existing collector roadway that passes through the proposed Parker Ridge development.
- School Street is proposed to continue through the subject property and is shown on the Parker Ridge Concept Plan.
- Another collector is proposed to connect School Street to Young Street, and a street stub is shown on the Parker Ridge Concept Plan.

#### Traffic Impact Analysis

The consulting firm Stantec performed the Traffic Impact Analysis for this project on behalf of the Applicant and the Town; see the attached Traffic Impact Analysis Final Report dated August 15, 2022 and the updated Traffic Impact Analysis Report dated January 31, 2023. Traffic counts were obtained on Thursday, June 9, 2022 at four locations. The project inputs were 162 single-family (detached) homes and 114 townhomes, with build-out anticipated in 2028. Primary access is described as coming from the Redford Place roundabout, with an additional access (Concept Plan Street D) via extension of School Street from South Main Street.

Five intersections were studied for capacity analysis and level of service impact for this development.

| TIA Summary – Intersection Improvements                   |                  |
|-----------------------------------------------------------|------------------|
| Jonesville Road at Prides Crossing (updated January 2023) | No improvements. |

| South Main Street at Realigned<br>Burlington Mills Road (updated<br>January 2023)         | No improvements.                                                                                                                                                                                                                                          |
|-------------------------------------------------------------------------------------------|-----------------------------------------------------------------------------------------------------------------------------------------------------------------------------------------------------------------------------------------------------------|
| Redford Place Drive/Rogers Road at South Main Street                                      | No Improvements. Intersection functions at Level of Service E under No Build and Build scenarios at PM Peak.                                                                                                                                              |
| Old Rogers Road/School Street at<br>South Main Street                                     | No Improvements. *Southbound Old Rogers should consider right-in/right-out.                                                                                                                                                                               |
| School Street at School Driveway/<br>Scarboro Driveway/Access C<br>(updated January 2023) | If Access C is constructed, the driveway should be constructed with one ingress lane and one egress lane with 100 feet of internal protective stem.  If Access C is not pursued, remove the connection from the Community Transportation Plan.            |
| Redford Place Drive at School<br>Driveway                                                 | No improvements.                                                                                                                                                                                                                                          |
| US 401 at Young Street (updated January 2023)                                             | No improvements.                                                                                                                                                                                                                                          |
| US 401 Westbound U-Turn (updated January 2023)                                            | No improvements.                                                                                                                                                                                                                                          |
| US 401 Eastbound U-Turn (updated January 2023)                                            | No improvements.                                                                                                                                                                                                                                          |
| South Main Street at Virginia Water Drive Extension (updated January 2023)                | No improvements.                                                                                                                                                                                                                                          |
| Redford Place Drive at (Development) Access A / Access B                                  | Construct new streets at opposite sides of roundabout, with 100' minimal internal protective stems.                                                                                                                                                       |
| Young Street at Access D (updated January 2023)                                           | Construct Access D as a full-movement access point.  Construct Access D with one ingress lane and one egress lane with 100 feet of internal protective stem.  Provide northbound left turn lane with 75 feet of full-width storage and appropriate taper. |