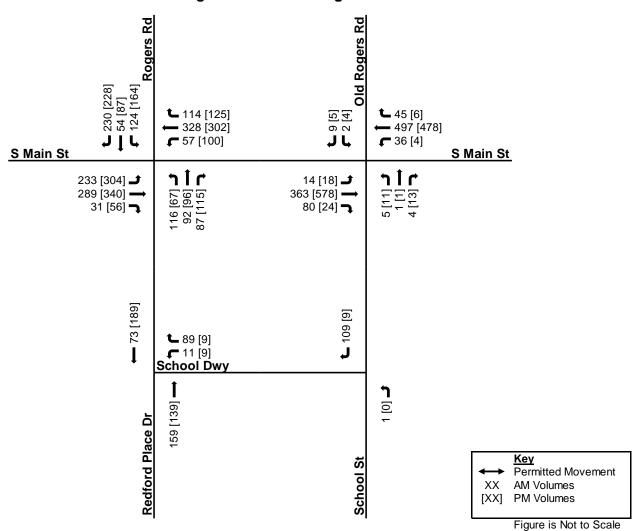

#### Traffic Impact Analysis

The consulting firm Stantec performed the Traffic Impact Analysis for this project on behalf of the Applicant and the Town; see the attached Traffic Impact Analysis Final Report dated August 15, 2022 and the updated Traffic Impact Analysis Report dated January 31, 2023. Traffic counts were obtained on Thursday, June 9, 2022 at four locations. The project inputs were 162 single-family (detached) homes and 114 townhomes, with build-out anticipated in 2028. Primary access is described as coming from the Redford Place roundabout, with an additional access (Concept Plan Street D) via extension of School Street from South Main Street.

| TIA Summary - Trip Generation | Entering | Exiting | Total |
|-------------------------------|----------|---------|-------|
| AM Peak (7-9 am)              | 47       | 123     | 170   |
| PM Peak (4-6 pm)              | 134      | 86      | 220   |
| Weekday Daily Trips           | 1,195    | 1,196   | 2,391 |

Five intersections were studied for capacity analysis and level of service impact for this development.

| TIA Summary – Intersection Improvements                   |                  |
|-----------------------------------------------------------|------------------|
| Jonesville Road at Prides Crossing (updated January 2023) | No improvements. |

| South Main Street at Realigned<br>Burlington Mills Road (updated<br>January 2023)         | No improvements.                                                                                                                                                                                                                                          |
|-------------------------------------------------------------------------------------------|-----------------------------------------------------------------------------------------------------------------------------------------------------------------------------------------------------------------------------------------------------------|
| Redford Place Drive/Rogers Road at South Main Street                                      | No Improvements. Intersection functions at Level of Service E under No Build and Build scenarios at PM Peak.                                                                                                                                              |
| Old Rogers Road/School Street at<br>South Main Street                                     | No Improvements. *Southbound Old Rogers should consider right-in/right-out.                                                                                                                                                                               |
| School Street at School Driveway/<br>Scarboro Driveway/Access C<br>(updated January 2023) | If Access C is constructed, the driveway should be constructed with one ingress lane and one egress lane with 100 feet of internal protective stem.  If Access C is not pursued, remove the connection from the Community Transportation Plan.            |
| Redford Place Drive at School<br>Driveway                                                 | No improvements.                                                                                                                                                                                                                                          |
| US 401 at Young Street (updated January 2023)                                             | No improvements.                                                                                                                                                                                                                                          |
| US 401 Westbound U-Turn (updated January 2023)                                            | No improvements.                                                                                                                                                                                                                                          |
| US 401 Eastbound U-Turn (updated January 2023)                                            | No improvements.                                                                                                                                                                                                                                          |
| South Main Street at Virginia Water Drive Extension (updated January 2023)                | No improvements.                                                                                                                                                                                                                                          |
| Redford Place Drive at (Development) Access A / Access B                                  | Construct new streets at opposite sides of roundabout, with 100' minimal internal protective stems.                                                                                                                                                       |
| Young Street at Access D (updated January 2023)                                           | Construct Access D as a full-movement access point.  Construct Access D with one ingress lane and one egress lane with 100 feet of internal protective stem.  Provide northbound left turn lane with 75 feet of full-width storage and appropriate taper. |