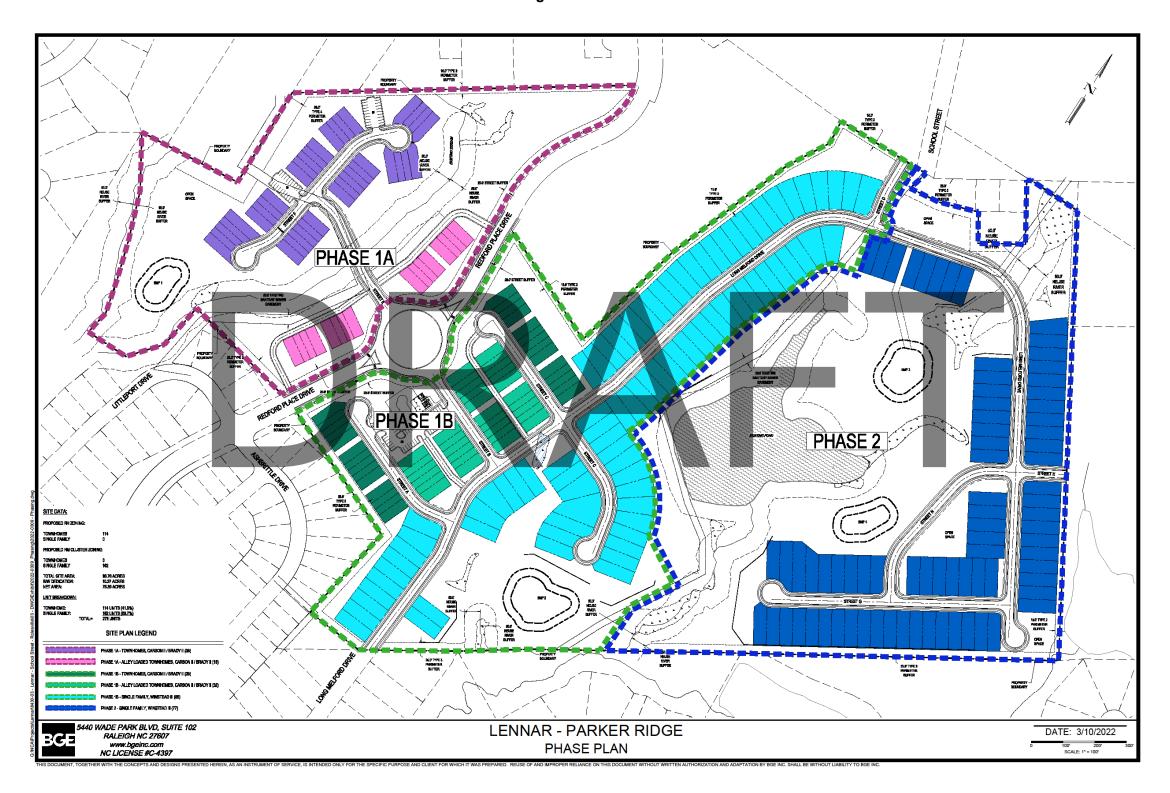

### Map Amendment/Rezoning Application (MA 22-03)

The Town of Rolesville Planning Department received a Map Amendment (Rezoning) application in February 2022 for 88.50 acres located at 82 School Street, 120 School Street, and 201 Redford Place Drive with Wake County PINs 1758988411, 1758884270, 1768091558, and 1758983710. The applicant, Lennar Carolinas LLC, is requesting to change the zoning from Residential Low (RL) and Residential and Planned Unit Development (R&PUD) to Residential Medium Conditional Zoning District (RM-CZ) and Residential High Conditional Zoning District (RH-CZ). A concept plan showing 162 single family lots at a density of 2.80 units per acre, and 114 townhome lots at a density of 3.93 units per acre, is included as a condition of the rezoning request. The overall density of the entire neighborhood is 3.18 units per acre.

Parker Ridge Rezoning Concept Plan

The applicant has proposed the following conditions as part of the Parker Ridge rezoning request:

# EXHIBIT D (Applicant's Reference Name) to Parker Ridge Rezoning Application Proposed Conditions Rev. 4 – October 31, 2022

- Development of the property shall be in substantial conformance with the accompanying
   <u>Exhibit C</u> (Applicant's reference name) Concept Plan. Locations shown for committed
   elements including, but not limited to greenways, streets, and open areas shown on
   <u>Exhibit C</u> (Applicant's reference name), are conceptual and provided for illustration and
   context only. Final locations of elements shall be determined at subsequent stages of
   approval.
- 2. The following uses shall be prohibited on the portion of the property zoned Residential High Density (the "RH Parcel"):
  - a. Live-Work Unit
  - b. Residential Care (ALF, ILF, CCF)
  - c. Telecommunications Tower

- 3. The RH Parcel shall have a maximum of 120 townhouse dwellings.
- 4. The following uses shall be prohibited on the portion of the property zoned Residential Medium Density (the "RM Parcel"):
  - a. Telecommunications Tower
- 5. The RM Parcel shall have a maximum of 170 single-family detached dwellings.
- 6. A single family detached home shall be developed and donated as part of Wounded Warrior Homes, Operation Coming Home, Operation Finally Home, or similar organization providing homes to veterans.
- 7. The development shall include at least one pollinator garden. The pollinator garden shall be a landscaped garden in which at least seventy five percent (75%) of all plants, excluding grasses, are native milkweeds and other nectar-rich flowers.
- 8. Perimeter buffers shall be provided as shown on the Concept plan. Type 3 and Type 4 perimeter buffers may include 6' fences instead of walls.
- 9. All single family detached dwellings shall have the following features:
  - a. A 2 car garage;
  - b. All garage doors shall have windows;
  - c. Ground floor elevation at the front door shall be a minimum of 12" above average grade across the front facade of the house.
  - d. A minimum 24" stone or masonry water table along the front elevation;
  - e. If masonry is not the predominant first floor finish, then the front elevation shall have 2 types of siding. For example, horizontal siding may be combined with shake/board and batten:
  - f. Roof pitches on the main roof will have a pitch between 5 on 12 and 12 on 12;
  - g. Roof materials shall be asphalt shingles, metal, copper or wood;
  - h. Minimum 12" front overhangs;
  - i. A covered stoop or porch at least 20 sf and 5 ft deep;
  - i. All windows on front facades shall have shutters or window trim:
  - k. A minimum 64 sf rear patio;
  - I. At least one window on each side elevation:
  - m. No single family detached home shall be constructed with a front elevation or color palette that is identical to the home on either side of it or directly across from it: and
  - n. A varied color palette shall be used throughout the subdivision.
- 10. All townhouse dwellings shall have the following features:
  - a. A 1 or 2 car garage;
  - b. A minimum 24" stone or masonry water table along the front elevation;
  - c. If masonry is not the predominant first floor finish, then the front elevation shall have 2 types of siding. For example, horizontal siding may be combined with shake/board and batten;
  - d. Roof materials shall be asphalt shingles, metal, copper or wood;
  - e. Minimum 12" front overhangs;
  - f. A covered stoop or porch at least 20 sf and 5 ft deep;

- g. Shutters or window trim shall be on front façade windows;
- h. A minimum 64 sf rear patio shall be provided on front loaded townhouses;
- i. At least one window on each side elevation (excluding interior units);
- j. No townhouse shall be painted a color that is identical to the home adjacent on either side of it; and
- k. A varied color palette shall be used throughout the subdivision.
- 11. The developer shall offer to dedicate the section of land labeled as "Parcel A Town of Rolesville Park Expansion" on the Concept Plan for use as a public park. This land shall count toward open space requirements for the overall development.

### Annexation Petition (ANX 22-06)

The Town of Rolesville received a contiguous voluntary annexation petition for two parcels totalling 61.37 acres located at 82 and 120 School Street with Wake County PINs 1758988411 and 1758983710 into the Town of Rolesville Town Limits. These two parcels are two of four parcels that make up the Parker Ridge rezoning case, MA 22-03.