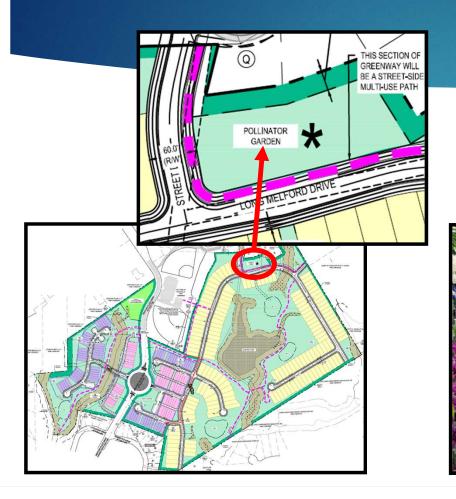

Parker Ridge Rezoning Concept Plan

The applicant has proposed the following conditions as part of the Parker Ridge rezoning request:

- 3. The RH Parcel shall have a maximum of 120 townhouse dwellings.
- 4. The following uses shall be prohibited on the portion of the property zoned Residential Medium Density (the "RM Parcel"):
  - a. Telecommunications Tower
- 5. The RM Parcel shall have a maximum of 170 single-family detached dwellings.
- 6. A single family detached home shall be developed and donated as part of Wounded Warrior Homes, Operation Coming Home, Operation Finally Home, or similar organization providing homes to veterans.
- 7. The development shall include at least one pollinator garden. The pollinator garden shall be a landscaped garden in which at least seventy five percent (75%) of all plants, excluding grasses, are native milkweeds and other nectar-rich flowers.
- 8. Perimeter buffers shall be provided as shown on the Concept plan. Type 3 and Type 4 perimeter buffers may include 6' fences instead of walls.
- 9. All single family detached dwellings shall have the following features:
  - a. A 2 car garage;
  - b. All garage doors shall have windows;
  - c. Ground floor elevation at the front door shall be a minimum of 12" above average grade across the front facade of the house.
  - d. A minimum 24" stone or masonry water table along the front elevation;
  - e. If masonry is not the predominant first floor finish, then the front elevation shall have 2 types of siding. For example, horizontal siding may be combined with shake/board and batten:
  - f. Roof pitches on the main roof will have a pitch between 5 on 12 and 12 on 12;
  - g. Roof materials shall be asphalt shingles, metal, copper or wood;
  - h. Minimum 12" front overhangs;
  - i. A covered stoop or porch at least 20 sf and 5 ft deep;
  - i. All windows on front facades shall have shutters or window trim:
  - k. A minimum 64 sf rear patio;
  - I. At least one window on each side elevation:
  - m. No single family detached home shall be constructed with a front elevation or color palette that is identical to the home on either side of it or directly across from it: and
  - n. A varied color palette shall be used throughout the subdivision.
- 10. All townhouse dwellings shall have the following features:
  - a. A 1 or 2 car garage;
  - b. A minimum 24" stone or masonry water table along the front elevation;
  - c. If masonry is not the predominant first floor finish, then the front elevation shall have 2 types of siding. For example, horizontal siding may be combined with shake/board and batten;
  - d. Roof materials shall be asphalt shingles, metal, copper or wood;
  - e. Minimum 12" front overhangs;
  - f. A covered stoop or porch at least 20 sf and 5 ft deep;