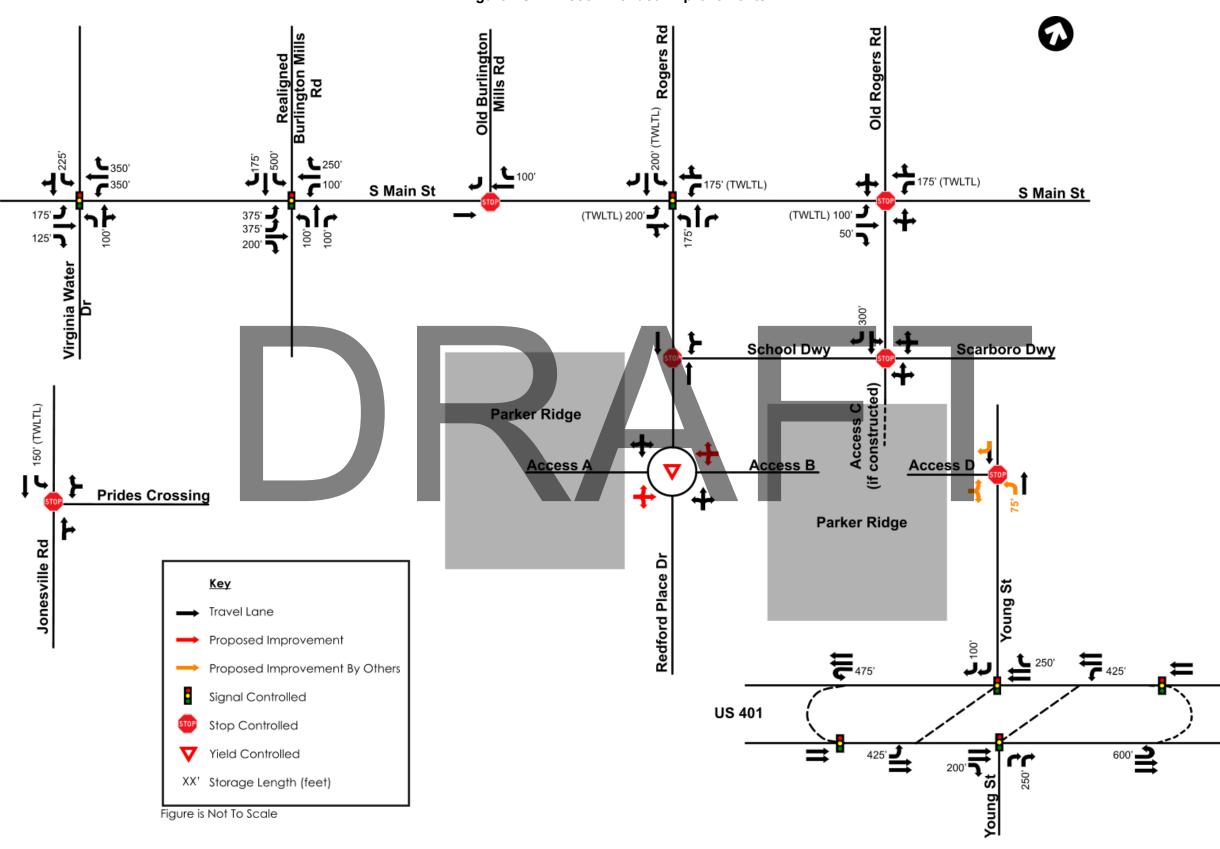

#### Traffic Impact Analysis

The consulting firm Stantec performed the Traffic Impact Analysis for this project on behalf of the Applicant and the Town; see the attached Traffic Impact Analysis Final Report dated August 15, 2022 and the updated Traffic Impact Analysis Report dated January 31, 2023. Traffic counts were obtained on Thursday, June 9, 2022 at four locations. The project inputs were 162 single-family (detached) homes and 114 townhomes, with build-out anticipated in 2028. Primary access is described as coming from the Redford Place roundabout, with an additional access (Concept Plan Street D) via extension of School Street from South Main Street.

Five intersections were studied for capacity analysis and level of service impact for this development.

| TIA Summary – Intersection Improvements                   |                  |
|-----------------------------------------------------------|------------------|
| Jonesville Road at Prides Crossing (updated January 2023) | No improvements. |

| South Main Street at Realigned<br>Burlington Mills Road (updated<br>January 2023)         | No improvements.                                                                                                                                                                                                                                          |
|-------------------------------------------------------------------------------------------|-----------------------------------------------------------------------------------------------------------------------------------------------------------------------------------------------------------------------------------------------------------|
| Redford Place Drive/Rogers Road at South Main Street                                      | No Improvements. Intersection functions at Level of Service E under No Build and Build scenarios at PM Peak.                                                                                                                                              |
| Old Rogers Road/School Street at<br>South Main Street                                     | No Improvements. *Southbound Old Rogers should consider right-in/right-out.                                                                                                                                                                               |
| School Street at School Driveway/<br>Scarboro Driveway/Access C<br>(updated January 2023) | If Access C is constructed, the driveway should be constructed with one ingress lane and one egress lane with 100 feet of internal protective stem.  If Access C is not pursued, remove the connection from the Community Transportation Plan.            |
| Redford Place Drive at School<br>Driveway                                                 | No improvements.                                                                                                                                                                                                                                          |
| US 401 at Young Street (updated January 2023)                                             | No improvements.                                                                                                                                                                                                                                          |
| US 401 Westbound U-Turn (updated January 2023)                                            | No improvements.                                                                                                                                                                                                                                          |
| US 401 Eastbound U-Turn (updated January 2023)                                            | No improvements.                                                                                                                                                                                                                                          |
| South Main Street at Virginia Water Drive Extension (updated January 2023)                | No improvements.                                                                                                                                                                                                                                          |
| Redford Place Drive at (Development) Access A / Access B                                  | Construct new streets at opposite sides of roundabout, with 100' minimal internal protective stems.                                                                                                                                                       |
| Young Street at Access D (updated January 2023)                                           | Construct Access D as a full-movement access point.  Construct Access D with one ingress lane and one egress lane with 100 feet of internal protective stem.  Provide northbound left turn lane with 75 feet of full-width storage and appropriate taper. |