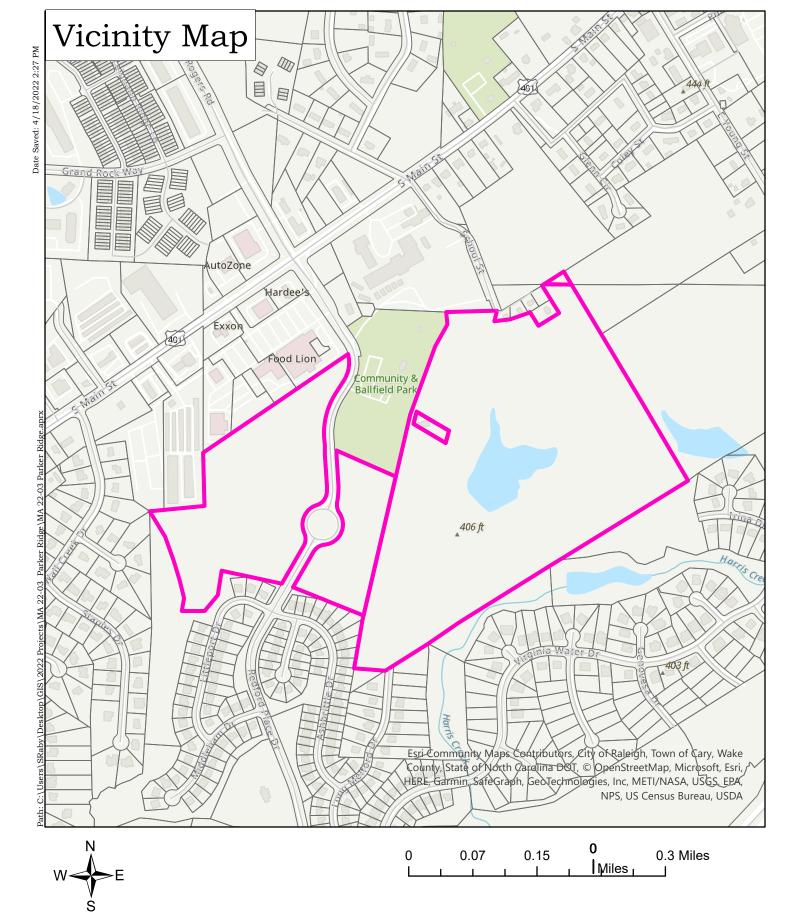

residential uses in limited, appropriate locations including locations closer to Main Street and areas closer to downtown. Parker Ridge is in close proximity to Main Street and Downtown. The site is a short walking distance from the many services and business currently located along Main Street and is an appropriate location for the proposed mix of residential uses.

<u>Major Recommendation: Celebrate Downtown</u>. The Comprehensive Plan seeks mixed use development, including diverse housing options, near downtown to activate the downtown core. Parker Ridge will offer a mix of residential uses in the vicinity of the downtown core, in a location walkable to existing commercial development and will help to activate the downtown core.