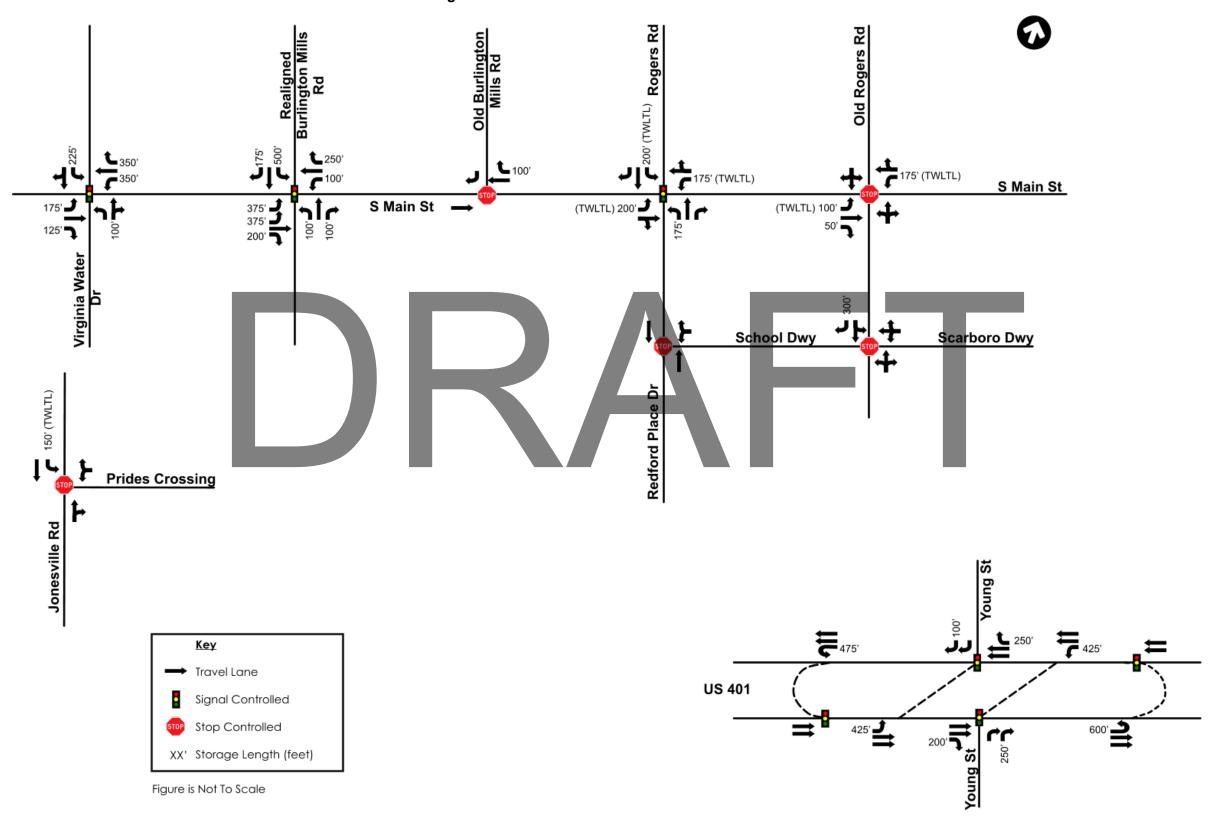

The Town Board of Commissioners had extensive questions about traffic in general and had specific questions about traffic on School Street. They also asked if the connection from Parker Ridge to East Young Street was studied in the TIA. To better answer these questions, the case was continued so Stantec Consulting could further study School Street and examine the future road connection to East Young Street.

#### Traffic Impact Analysis

The consulting firm Stantec performed the Traffic Impact Analysis for this project on behalf of the Applicant and the Town; see the attached Traffic Impact Analysis Final Report dated August 15, 2022 and the updated Traffic Impact Analysis Report dated January 31, 2023. Traffic counts were obtained on Thursday, June 9, 2022 at four locations. The project inputs were 162 single-family (detached) homes and 114 townhomes, with build-out anticipated in 2028. Primary access is described as coming from the Redford Place roundabout, with an additional access (Concept Plan Street D) via extension of School Street from South Main Street.

Five intersections were studied for capacity analysis and level of service impact for this development.

| TIA Summary – Intersection Improvements                   |                  |
|-----------------------------------------------------------|------------------|
| Jonesville Road at Prides Crossing (updated January 2023) | No improvements. |

| South Main Street at Realigned<br>Burlington Mills Road (updated<br>January 2023)         | No improvements.                                                                                                                                                                                                                                          |
|-------------------------------------------------------------------------------------------|-----------------------------------------------------------------------------------------------------------------------------------------------------------------------------------------------------------------------------------------------------------|
| Redford Place Drive/Rogers Road at South Main Street                                      | No Improvements. Intersection functions at Level of Service E under No Build and Build scenarios at PM Peak.                                                                                                                                              |
| Old Rogers Road/School Street at<br>South Main Street                                     | No Improvements. *Southbound Old Rogers should consider right-in/right-out.                                                                                                                                                                               |
| School Street at School Driveway/<br>Scarboro Driveway/Access C<br>(updated January 2023) | If Access C is constructed, the driveway should be constructed with one ingress lane and one egress lane with 100 feet of internal protective stem.  If Access C is not pursued, remove the connection from the Community Transportation Plan.            |
| Redford Place Drive at School<br>Driveway                                                 | No improvements.                                                                                                                                                                                                                                          |
| US 401 at Young Street (updated January 2023)                                             | No improvements.                                                                                                                                                                                                                                          |
| US 401 Westbound U-Turn (updated January 2023)                                            | No improvements.                                                                                                                                                                                                                                          |
| US 401 Eastbound U-Turn (updated January 2023)                                            | No improvements.                                                                                                                                                                                                                                          |
| South Main Street at Virginia Water Drive Extension (updated January 2023)                | No improvements.                                                                                                                                                                                                                                          |
| Redford Place Drive at (Development) Access A / Access B                                  | Construct new streets at opposite sides of roundabout, with 100' minimal internal protective stems.                                                                                                                                                       |
| Young Street at Access D (updated January 2023)                                           | Construct Access D as a full-movement access point.  Construct Access D with one ingress lane and one egress lane with 100 feet of internal protective stem.  Provide northbound left turn lane with 75 feet of full-width storage and appropriate taper. |