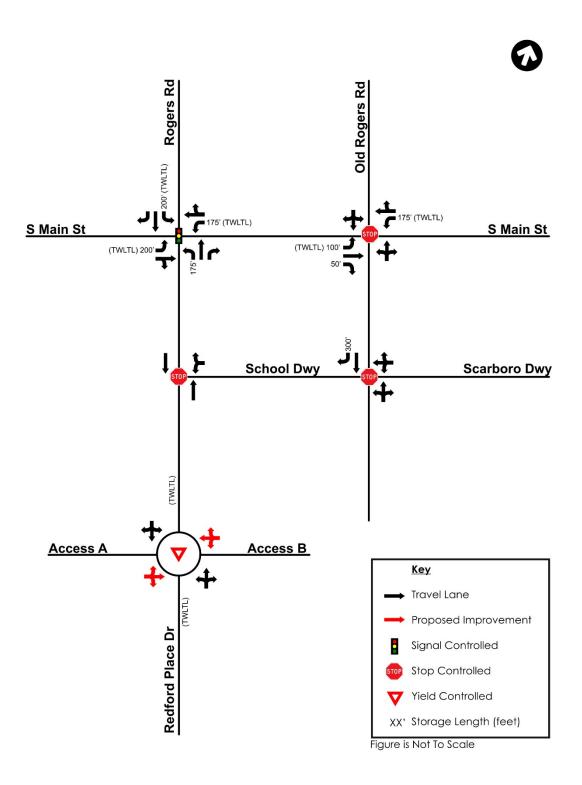

Five intersections were studied for capacity analysis and level of service impact for this development.

| TIA Summary – Intersection Improvements                   |                  |
|-----------------------------------------------------------|------------------|
| Jonesville Road at Prides Crossing (updated January 2023) | No improvements. |

| South Main Street at Realigned<br>Burlington Mills Road (updated<br>January 2023)         | No improvements.                                                                                                                                                                                                                                          |
|-------------------------------------------------------------------------------------------|-----------------------------------------------------------------------------------------------------------------------------------------------------------------------------------------------------------------------------------------------------------|
| Redford Place Drive/Rogers Road at South Main Street                                      | No Improvements. Intersection functions at Level of Service E under No Build and Build scenarios at PM Peak.                                                                                                                                              |
| Old Rogers Road/School Street at<br>South Main Street                                     | No Improvements. *Southbound Old Rogers should consider right-in/right-out.                                                                                                                                                                               |
| School Street at School Driveway/<br>Scarboro Driveway/Access C<br>(updated January 2023) | If Access C is constructed, the driveway should be constructed with one ingress lane and one egress lane with 100 feet of internal protective stem.  If Access C is not pursued, remove the connection from the Community Transportation Plan.            |
| Redford Place Drive at School<br>Driveway                                                 | No improvements.                                                                                                                                                                                                                                          |
| US 401 at Young Street (updated January 2023)                                             | No improvements.                                                                                                                                                                                                                                          |
| US 401 Westbound U-Turn (updated January 2023)                                            | No improvements.                                                                                                                                                                                                                                          |
| US 401 Eastbound U-Turn (updated January 2023)                                            | No improvements.                                                                                                                                                                                                                                          |
| South Main Street at Virginia Water Drive Extension (updated January 2023)                | No improvements.                                                                                                                                                                                                                                          |
| Redford Place Drive at (Development) Access A / Access B                                  | Construct new streets at opposite sides of roundabout, with 100' minimal internal protective stems.                                                                                                                                                       |
| Young Street at Access D (updated January 2023)                                           | Construct Access D as a full-movement access point.  Construct Access D with one ingress lane and one egress lane with 100 feet of internal protective stem.  Provide northbound left turn lane with 75 feet of full-width storage and appropriate taper. |