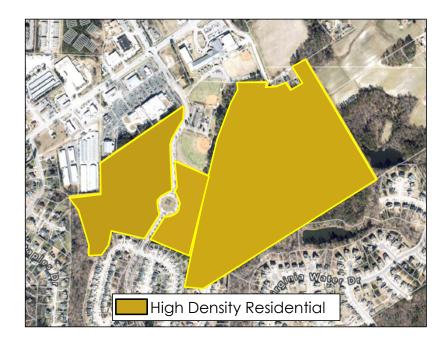

Parker Ridge is consistent with the Future Land Use Map. The subject property is designated as High Density Residential on the Future Land Use Map. (Comprehensive Plan p. 39) This category contemplates mixed use neighborhoods consisting of single family, duplex, condominium, townhouse, or multifamily residential uses. (Comprehensive Plan p. 37) Parker Ridge will include the desired mixture of uses, with a combination of single family detached and single family attached uses, accompanied by substantial open space.

#### Land Use

The Future Land Use Map shows the subject parcels as High Density Residential, which is described as a mixed use neighborhood of single family, duplex, condominium, townhouse, or multifamily residential. These are lots or tracts at a density range of six to twelve dwelling units per acre including preserved open space areas.

Single family and townhome dwellings are residential types listed in the High Density Residential land use category definition; however, the average density for the proposed development is 3.18 units per acre which falls in the Medium Density Residential range.