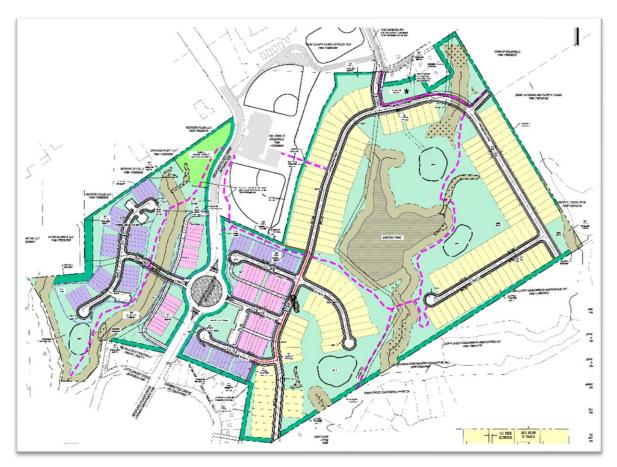

### Map Amendment/Rezoning Application (MA 22-03)

The Town of Rolesville Planning Department received a Map Amendment (Rezoning) application in February 2022 for 88.50 acres located at 82 School Street, 120 School Street, and 201 Redford Place Drive with Wake County PINs 1758988411, 1758884270, 1768091558, and 1758983710. The applicant, Lennar Carolinas LLC, is requesting to change the zoning from Residential Low (RL) and Residential and Planned Unit Development (R&PUD) to Residential Medium Conditional Zoning District (RM-CZ) and Residential High Conditional Zoning District (RH-CZ). A concept plan showing 162 single family lots at a density of 2.80 units per acre, and 114 townhome lots at a density of 3.93 units per acre, is included as a condition of the rezoning request. The overall density of the entire neighborhood is 3.18 units per acre.

Parker Ridge Rezoning Concept Plan

The applicant has proposed the following conditions as part of the Parker Ridge rezoning request:

# EXHIBIT D (Applicant's Reference Name) to Parker Ridge Rezoning Application Proposed Conditions Rev. 4 – October 31, 2022

- Development of the property shall be in substantial conformance with the accompanying
   <u>Exhibit C</u> (Applicant's reference name) Concept Plan. Locations shown for committed
   elements including, but not limited to greenways, streets, and open areas shown on
   <u>Exhibit C</u> (Applicant's reference name), are conceptual and provided for illustration and
   context only. Final locations of elements shall be determined at subsequent stages of
   approval.
- 2. The following uses shall be prohibited on the portion of the property zoned Residential High Density (the "RH Parcel"):
  - a. Live-Work Unit
  - b. Residential Care (ALF, ILF, CCF)
  - c. Telecommunications Tower

- 3. The RH Parcel shall have a maximum of 120 townhouse dwellings.
- 4. The following uses shall be prohibited on the portion of the property zoned Residential Medium Density (the "RM Parcel"):
  - a. Telecommunications Tower
- 5. The RM Parcel shall have a maximum of 170 single-family detached dwellings.
- 6. A single family detached home shall be developed and donated as part of Wounded Warrior Homes, Operation Coming Home, Operation Finally Home, or similar organization providing homes to veterans.
- 7. The development shall include at least one pollinator garden. The pollinator garden shall be a landscaped garden in which at least seventy five percent (75%) of all plants, excluding grasses, are native milkweeds and other nectar-rich flowers.
- 8. Perimeter buffers shall be provided as shown on the Concept plan. Type 3 and Type 4 perimeter buffers may include 6' fences instead of walls.
- 9. All single family detached dwellings shall have the following features:
  - a. A 2 car garage;
  - b. All garage doors shall have windows;
  - c. Ground floor elevation at the front door shall be a minimum of 12" above average grade across the front facade of the house.
  - d. A minimum 24" stone or masonry water table along the front elevation;
  - e. If masonry is not the predominant first floor finish, then the front elevation shall have 2 types of siding. For example, horizontal siding may be combined with shake/board and batten:
  - f. Roof pitches on the main roof will have a pitch between 5 on 12 and 12 on 12;
  - g. Roof materials shall be asphalt shingles, metal, copper or wood;
  - h. Minimum 12" front overhangs;
  - i. A covered stoop or porch at least 20 sf and 5 ft deep;
  - i. All windows on front facades shall have shutters or window trim:
  - k. A minimum 64 sf rear patio;
  - I. At least one window on each side elevation:
  - m. No single family detached home shall be constructed with a front elevation or color palette that is identical to the home on either side of it or directly across from it: and
  - n. A varied color palette shall be used throughout the subdivision.
- 10. All townhouse dwellings shall have the following features:
  - a. A 1 or 2 car garage;
  - b. A minimum 24" stone or masonry water table along the front elevation;
  - c. If masonry is not the predominant first floor finish, then the front elevation shall have 2 types of siding. For example, horizontal siding may be combined with shake/board and batten;
  - d. Roof materials shall be asphalt shingles, metal, copper or wood;
  - e. Minimum 12" front overhangs;
  - f. A covered stoop or porch at least 20 sf and 5 ft deep;

- g. Shutters or window trim shall be on front façade windows;
- h. A minimum 64 sf rear patio shall be provided on front loaded townhouses;
- i. At least one window on each side elevation (excluding interior units);
- j. No townhouse shall be painted a color that is identical to the home adjacent on either side of it; and
- k. A varied color palette shall be used throughout the subdivision.
- 11. The developer shall offer to dedicate the section of land labeled as "Parcel A Town of Rolesville Park Expansion" on the Concept Plan for use as a public park. This land shall count toward open space requirements for the overall development.