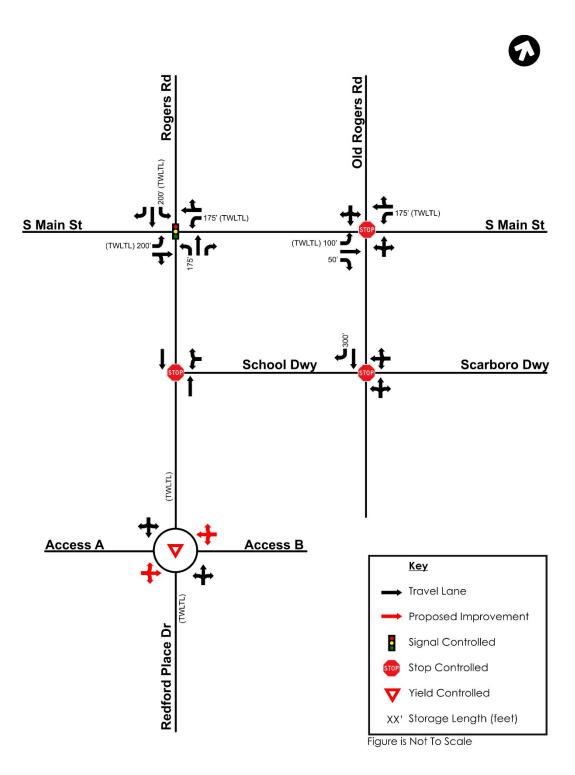

The Town Board of Commissioners had extensive questions about traffic in general and had specific questions about traffic on School Street. They also asked if the connection from Parker Ridge to East Young Street was studied in the TIA. To better answer these questions, the case was continued so Stantec Consulting could further study School Street and examine the future road connection to East Young Street.

### Collector Recommendations

- Redford Place Drive is an existing collector roadway that passes through the proposed Parker Ridge development.
- School Street is proposed to continue through the subject property and is shown on the Parker Ridge Concept Plan.
- Another collector is proposed to connect School Street to Young Street, and a street stub is shown on the Parker Ridge Concept Plan.

#### Traffic Impact Analysis

The consulting firm Stantec performed the Traffic Impact Analysis for this project on behalf of the Applicant and the Town; see the attached Traffic Impact Analysis Final Report dated August 15, 2022 and the updated Traffic Impact Analysis Report dated January 31, 2023. Traffic counts were obtained on Thursday, June 9, 2022 at four locations. The project inputs were 162 single-family (detached) homes and 114 townhomes, with build-out anticipated in 2028. Primary access is described as coming from the Redford Place roundabout, with an additional access (Concept Plan Street D) via extension of School Street from South Main Street.

Five intersections were studied for capacity analysis and level of service impact for this development.

| TIA Summary – Intersection Improvements                   |                  |
|-----------------------------------------------------------|------------------|
| Jonesville Road at Prides Crossing (updated January 2023) | No improvements. |

| South Main Street at Realigned<br>Burlington Mills Road (updated<br>January 2023)         | No improvements.                                                                                                                                                                                                                                          |
|-------------------------------------------------------------------------------------------|-----------------------------------------------------------------------------------------------------------------------------------------------------------------------------------------------------------------------------------------------------------|
| Redford Place Drive/Rogers Road at South Main Street                                      | No Improvements. Intersection functions at Level of Service E under No Build and Build scenarios at PM Peak.                                                                                                                                              |
| Old Rogers Road/School Street at<br>South Main Street                                     | No Improvements. *Southbound Old Rogers should consider right-in/right-out.                                                                                                                                                                               |
| School Street at School Driveway/<br>Scarboro Driveway/Access C<br>(updated January 2023) | If Access C is constructed, the driveway should be constructed with one ingress lane and one egress lane with 100 feet of internal protective stem.  If Access C is not pursued, remove the connection from the Community Transportation Plan.            |
| Redford Place Drive at School<br>Driveway                                                 | No improvements.                                                                                                                                                                                                                                          |
| US 401 at Young Street (updated January 2023)                                             | No improvements.                                                                                                                                                                                                                                          |
| US 401 Westbound U-Turn (updated January 2023)                                            | No improvements.                                                                                                                                                                                                                                          |
| US 401 Eastbound U-Turn (updated January 2023)                                            | No improvements.                                                                                                                                                                                                                                          |
| South Main Street at Virginia Water Drive Extension (updated January 2023)                | No improvements.                                                                                                                                                                                                                                          |
| Redford Place Drive at (Development) Access A / Access B                                  | Construct new streets at opposite sides of roundabout, with 100' minimal internal protective stems.                                                                                                                                                       |
| Young Street at Access D (updated January 2023)                                           | Construct Access D as a full-movement access point.  Construct Access D with one ingress lane and one egress lane with 100 feet of internal protective stem.  Provide northbound left turn lane with 75 feet of full-width storage and appropriate taper. |