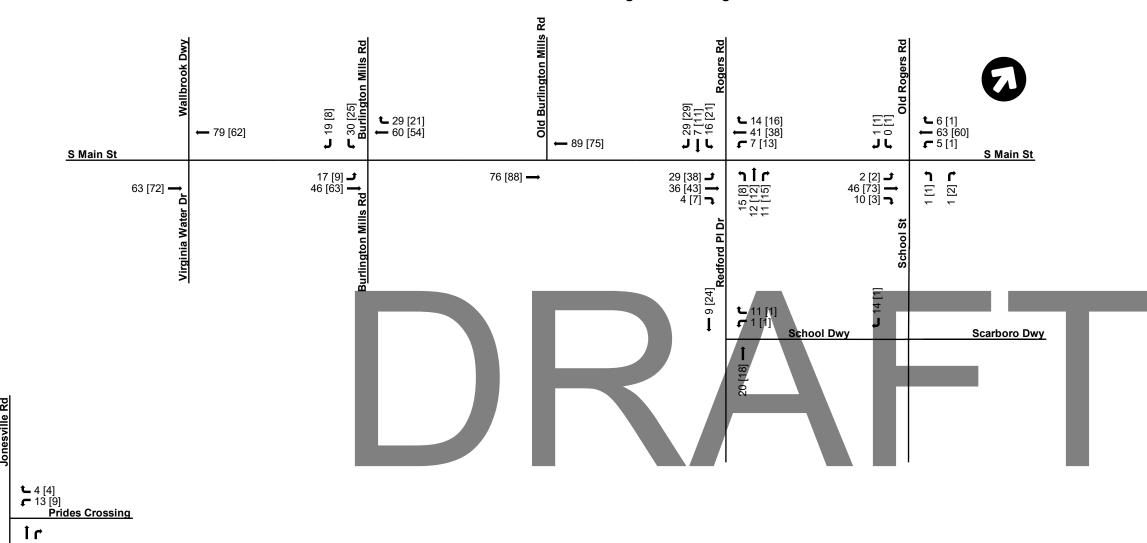

#### Traffic Impact Analysis

The consulting firm Stantec performed the Traffic Impact Analysis for this project on behalf of the Applicant and the Town; see the attached Traffic Impact Analysis Final Report dated August 15, 2022 and the updated Traffic Impact Analysis Report dated January 31, 2023. Traffic counts were obtained on Thursday, June 9, 2022 at four locations. The project inputs were 162 single-family (detached) homes and 114 townhomes, with build-out anticipated in 2028. Primary access is described as coming from the Redford Place roundabout, with an additional access (Concept Plan Street D) via extension of School Street from South Main Street.

| TIA Summary - Trip Generation | Entering | Exiting | Total |
|-------------------------------|----------|---------|-------|
| AM Peak (7-9 am)              | 47       | 123     | 170   |
| PM Peak (4-6 pm)              | 134      | 86      | 220   |
| Weekday Daily Trips           | 1,195    | 1,196   | 2,391 |

Five intersections were studied for capacity analysis and level of service impact for this development.

| TIA Summary – Intersection Improvements                   |                  |
|-----------------------------------------------------------|------------------|
| Jonesville Road at Prides Crossing (updated January 2023) | No improvements. |

| South Main Street at Realigned<br>Burlington Mills Road (updated<br>January 2023)         | No improvements.                                                                                                                                                                                                                                          |
|-------------------------------------------------------------------------------------------|-----------------------------------------------------------------------------------------------------------------------------------------------------------------------------------------------------------------------------------------------------------|
| Redford Place Drive/Rogers Road at South Main Street                                      | No Improvements. Intersection functions at Level of Service E under No Build and Build scenarios at PM Peak.                                                                                                                                              |
| Old Rogers Road/School Street at<br>South Main Street                                     | No Improvements. *Southbound Old Rogers should consider right-in/right-out.                                                                                                                                                                               |
| School Street at School Driveway/<br>Scarboro Driveway/Access C<br>(updated January 2023) | If Access C is constructed, the driveway should be constructed with one ingress lane and one egress lane with 100 feet of internal protective stem.  If Access C is not pursued, remove the connection from the Community Transportation Plan.            |
| Redford Place Drive at School<br>Driveway                                                 | No improvements.                                                                                                                                                                                                                                          |
| US 401 at Young Street (updated January 2023)                                             | No improvements.                                                                                                                                                                                                                                          |
| US 401 Westbound U-Turn (updated January 2023)                                            | No improvements.                                                                                                                                                                                                                                          |
| US 401 Eastbound U-Turn (updated January 2023)                                            | No improvements.                                                                                                                                                                                                                                          |
| South Main Street at Virginia Water Drive Extension (updated January 2023)                | No improvements.                                                                                                                                                                                                                                          |
| Redford Place Drive at (Development) Access A / Access B                                  | Construct new streets at opposite sides of roundabout, with 100' minimal internal protective stems.                                                                                                                                                       |
| Young Street at Access D (updated January 2023)                                           | Construct Access D as a full-movement access point.  Construct Access D with one ingress lane and one egress lane with 100 feet of internal protective stem.  Provide northbound left turn lane with 75 feet of full-width storage and appropriate taper. |