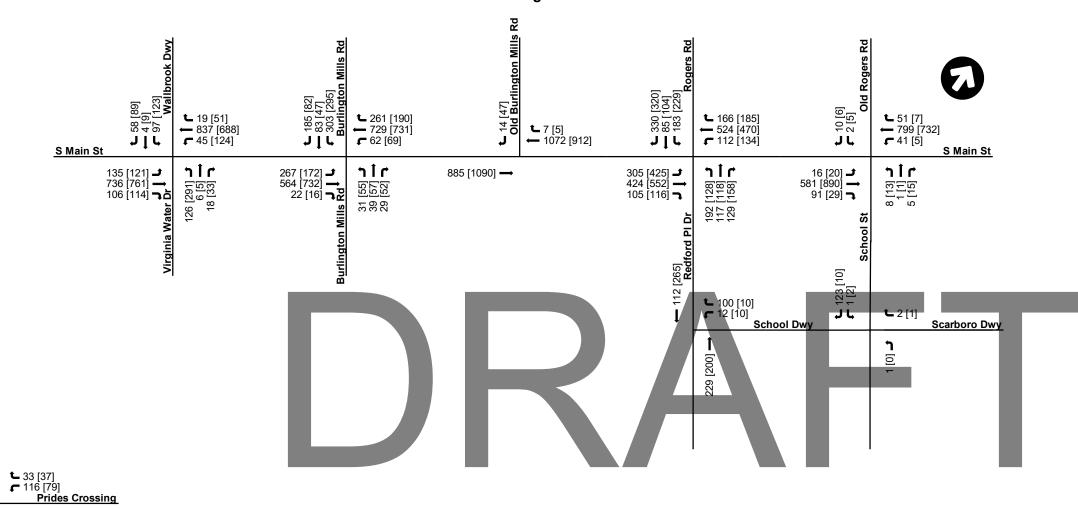

#### Traffic Impact Analysis

The consulting firm Stantec performed the Traffic Impact Analysis for this project on behalf of the Applicant and the Town; see the attached Traffic Impact Analysis Final Report dated August 15, 2022 and the updated Traffic Impact Analysis Report dated January 31, 2023. Traffic counts were obtained on Thursday, June 9, 2022 at four locations. The project inputs were 162 single-family (detached) homes and 114 townhomes, with build-out anticipated in 2028. Primary access is described as coming from the Redford Place roundabout, with an additional access (Concept Plan Street D) via extension of School Street from South Main Street.

| TIA Summary - Trip Generation | Entering | Exiting | Total |
|-------------------------------|----------|---------|-------|
| AM Peak (7-9 am)              | 47       | 123     | 170   |
| PM Peak (4-6 pm)              | 134      | 86      | 220   |
| Weekday Daily Trips           | 1,195    | 1,196   | 2,391 |

Five intersections were studied for capacity analysis and level of service impact for this development.

| TIA Summary – Intersection Improvements                   |                  |
|-----------------------------------------------------------|------------------|
| Jonesville Road at Prides Crossing (updated January 2023) | No improvements. |

| South Main Street at Realigned<br>Burlington Mills Road (updated<br>January 2023)         | No improvements.                                                                                                                                                                                                                                          |
|-------------------------------------------------------------------------------------------|-----------------------------------------------------------------------------------------------------------------------------------------------------------------------------------------------------------------------------------------------------------|
| Redford Place Drive/Rogers Road at South Main Street                                      | No Improvements. Intersection functions at Level of Service E under No Build and Build scenarios at PM Peak.                                                                                                                                              |
| Old Rogers Road/School Street at<br>South Main Street                                     | No Improvements. *Southbound Old Rogers should consider right-in/right-out.                                                                                                                                                                               |
| School Street at School Driveway/<br>Scarboro Driveway/Access C<br>(updated January 2023) | If Access C is constructed, the driveway should be constructed with one ingress lane and one egress lane with 100 feet of internal protective stem.  If Access C is not pursued, remove the connection from the Community Transportation Plan.            |
| Redford Place Drive at School<br>Driveway                                                 | No improvements.                                                                                                                                                                                                                                          |
| US 401 at Young Street (updated January 2023)                                             | No improvements.                                                                                                                                                                                                                                          |
| US 401 Westbound U-Turn (updated January 2023)                                            | No improvements.                                                                                                                                                                                                                                          |
| US 401 Eastbound U-Turn (updated January 2023)                                            | No improvements.                                                                                                                                                                                                                                          |
| South Main Street at Virginia Water Drive Extension (updated January 2023)                | No improvements.                                                                                                                                                                                                                                          |
| Redford Place Drive at (Development) Access A / Access B                                  | Construct new streets at opposite sides of roundabout, with 100' minimal internal protective stems.                                                                                                                                                       |
| Young Street at Access D (updated January 2023)                                           | Construct Access D as a full-movement access point.  Construct Access D with one ingress lane and one egress lane with 100 feet of internal protective stem.  Provide northbound left turn lane with 75 feet of full-width storage and appropriate taper. |