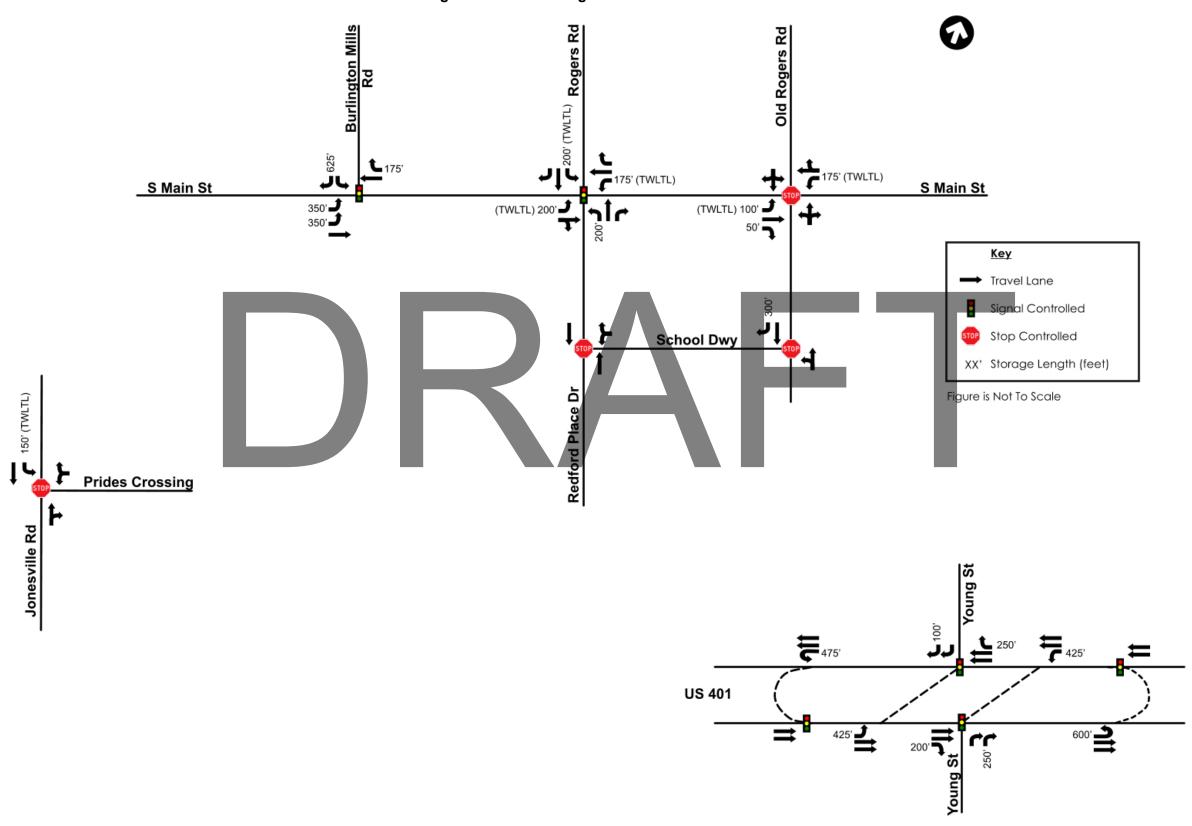

The Town Board of Commissioners had extensive questions about traffic in general and had specific questions about traffic on School Street. They also asked if the connection from Parker Ridge to East Young Street was studied in the TIA. To better answer these questions, the case was continued so Stantec Consulting could further study School Street and examine the future road connection to East Young Street.

#### Traffic Impact Analysis

The consulting firm Stantec performed the Traffic Impact Analysis for this project on behalf of the Applicant and the Town; see the attached Traffic Impact Analysis Final Report dated August 15, 2022 and the updated Traffic Impact Analysis Report dated January 31, 2023. Traffic counts were obtained on Thursday, June 9, 2022 at four locations. The project inputs were 162 single-family (detached) homes and 114 townhomes, with build-out anticipated in 2028. Primary access is described as coming from the Redford Place roundabout, with an additional access (Concept Plan Street D) via extension of School Street from South Main Street.

Five intersections were studied for capacity analysis and level of service impact for this development.

| TIA Summary – Intersection Improvements                   |                  |
|-----------------------------------------------------------|------------------|
| Jonesville Road at Prides Crossing (updated January 2023) | No improvements. |

| South Main Street at Realigned<br>Burlington Mills Road (updated<br>January 2023)         | No improvements.                                                                                                                                                                                                                                          |
|-------------------------------------------------------------------------------------------|-----------------------------------------------------------------------------------------------------------------------------------------------------------------------------------------------------------------------------------------------------------|
| Redford Place Drive/Rogers Road at South Main Street                                      | No Improvements. Intersection functions at Level of Service E under No Build and Build scenarios at PM Peak.                                                                                                                                              |
| Old Rogers Road/School Street at<br>South Main Street                                     | No Improvements. *Southbound Old Rogers should consider right-in/right-out.                                                                                                                                                                               |
| School Street at School Driveway/<br>Scarboro Driveway/Access C<br>(updated January 2023) | If Access C is constructed, the driveway should be constructed with one ingress lane and one egress lane with 100 feet of internal protective stem.  If Access C is not pursued, remove the connection from the Community Transportation Plan.            |
| Redford Place Drive at School<br>Driveway                                                 | No improvements.                                                                                                                                                                                                                                          |
| US 401 at Young Street (updated January 2023)                                             | No improvements.                                                                                                                                                                                                                                          |
| US 401 Westbound U-Turn (updated January 2023)                                            | No improvements.                                                                                                                                                                                                                                          |
| US 401 Eastbound U-Turn (updated January 2023)                                            | No improvements.                                                                                                                                                                                                                                          |
| South Main Street at Virginia Water Drive Extension (updated January 2023)                | No improvements.                                                                                                                                                                                                                                          |
| Redford Place Drive at (Development) Access A / Access B                                  | Construct new streets at opposite sides of roundabout, with 100' minimal internal protective stems.                                                                                                                                                       |
| Young Street at Access D (updated January 2023)                                           | Construct Access D as a full-movement access point.  Construct Access D with one ingress lane and one egress lane with 100 feet of internal protective stem.  Provide northbound left turn lane with 75 feet of full-width storage and appropriate taper. |