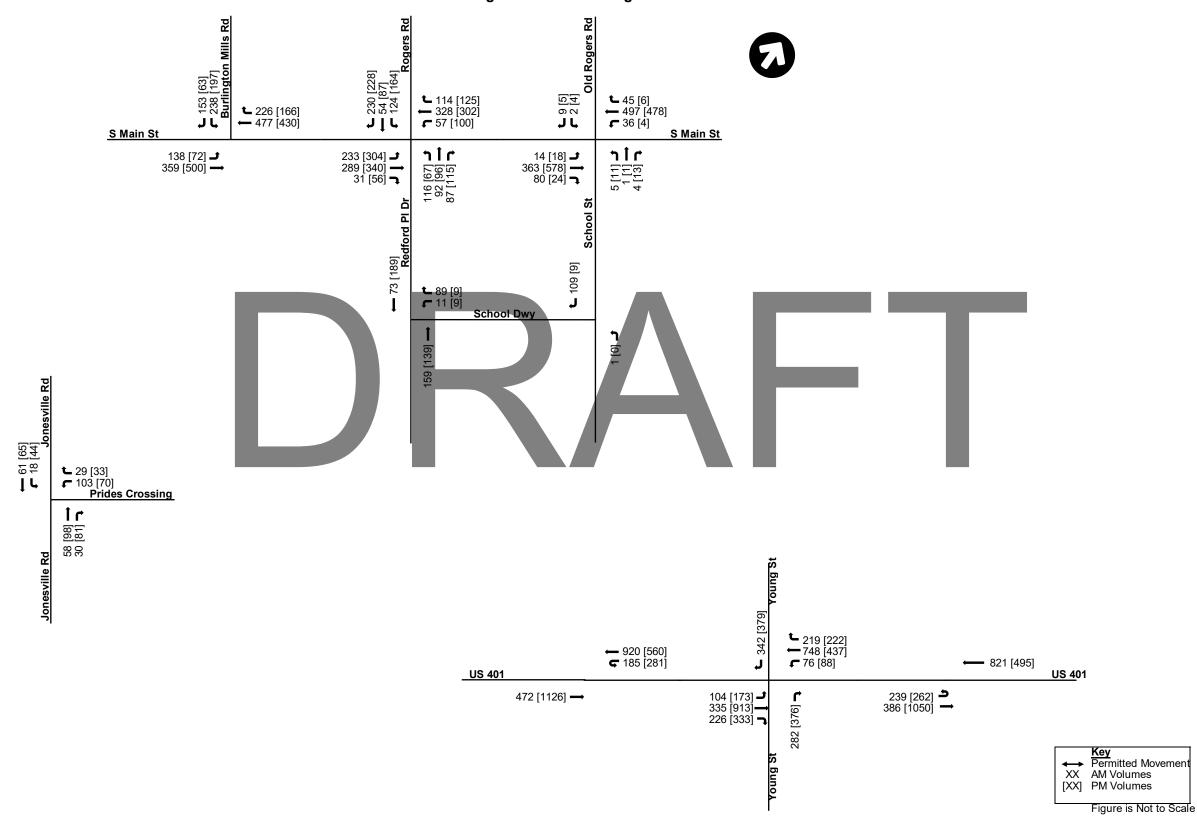

#### Traffic Impact Analysis

The consulting firm Stantec performed the Traffic Impact Analysis for this project on behalf of the Applicant and the Town; see the attached Traffic Impact Analysis Final Report dated August 15, 2022 and the updated Traffic Impact Analysis Report dated January 31, 2023. Traffic counts were obtained on Thursday, June 9, 2022 at four locations. The project inputs were 162 single-family (detached) homes and 114 townhomes, with build-out anticipated in 2028. Primary access is described as coming from the Redford Place roundabout, with an additional access (Concept Plan Street D) via extension of School Street from South Main Street.

| TIA Summary - Trip Generation | Entering | Exiting | Total |
|-------------------------------|----------|---------|-------|
| AM Peak (7-9 am)              | 47       | 123     | 170   |
| PM Peak (4-6 pm)              | 134      | 86      | 220   |
| Weekday Daily Trips           | 1,195    | 1,196   | 2,391 |

Five intersections were studied for capacity analysis and level of service impact for this development.

| TIA Summary – Intersection Improvements                   |                  |
|-----------------------------------------------------------|------------------|
| Jonesville Road at Prides Crossing (updated January 2023) | No improvements. |

| South Main Street at Realigned<br>Burlington Mills Road (updated<br>January 2023)         | No improvements.                                                                                                                                                                                                                                          |
|-------------------------------------------------------------------------------------------|-----------------------------------------------------------------------------------------------------------------------------------------------------------------------------------------------------------------------------------------------------------|
| Redford Place Drive/Rogers Road at South Main Street                                      | No Improvements. Intersection functions at Level of Service E under No Build and Build scenarios at PM Peak.                                                                                                                                              |
| Old Rogers Road/School Street at<br>South Main Street                                     | No Improvements. *Southbound Old Rogers should consider right-in/right-out.                                                                                                                                                                               |
| School Street at School Driveway/<br>Scarboro Driveway/Access C<br>(updated January 2023) | If Access C is constructed, the driveway should be constructed with one ingress lane and one egress lane with 100 feet of internal protective stem.  If Access C is not pursued, remove the connection from the Community Transportation Plan.            |
| Redford Place Drive at School<br>Driveway                                                 | No improvements.                                                                                                                                                                                                                                          |
| US 401 at Young Street (updated January 2023)                                             | No improvements.                                                                                                                                                                                                                                          |
| US 401 Westbound U-Turn (updated January 2023)                                            | No improvements.                                                                                                                                                                                                                                          |
| US 401 Eastbound U-Turn (updated January 2023)                                            | No improvements.                                                                                                                                                                                                                                          |
| South Main Street at Virginia Water Drive Extension (updated January 2023)                | No improvements.                                                                                                                                                                                                                                          |
| Redford Place Drive at (Development) Access A / Access B                                  | Construct new streets at opposite sides of roundabout, with 100' minimal internal protective stems.                                                                                                                                                       |
| Young Street at Access D (updated January 2023)                                           | Construct Access D as a full-movement access point.  Construct Access D with one ingress lane and one egress lane with 100 feet of internal protective stem.  Provide northbound left turn lane with 75 feet of full-width storage and appropriate taper. |