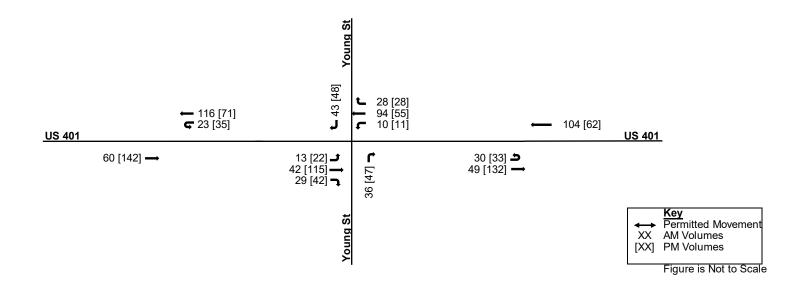

#### Traffic Impact Analysis

The consulting firm Stantec performed the Traffic Impact Analysis for this project on behalf of the Applicant and the Town; see the attached Traffic Impact Analysis Final Report dated August 15, 2022 and the updated Traffic Impact Analysis Report dated January 31, 2023. Traffic counts were obtained on Thursday, June 9, 2022 at four locations. The project inputs were 162 single-family (detached) homes and 114 townhomes, with build-out anticipated in 2028. Primary access is described as coming from the Redford Place roundabout, with an additional access (Concept Plan Street D) via extension of School Street from South Main Street.

| TIA Summary - Trip Generation | Entering | Exiting | Total |
|-------------------------------|----------|---------|-------|
| AM Peak (7-9 am)              | 47       | 123     | 170   |
| PM Peak (4-6 pm)              | 134      | 86      | 220   |
| Weekday Daily Trips           | 1,195    | 1,196   | 2,391 |

Five intersections were studied for capacity analysis and level of service impact for this development.

| TIA Summary – Intersection Improvements                   |                  |
|-----------------------------------------------------------|------------------|
| Jonesville Road at Prides Crossing (updated January 2023) | No improvements. |

| South Main Street at Realigned<br>Burlington Mills Road (updated<br>January 2023)         | No improvements.                                                                                                                                                                                                                                          |
|-------------------------------------------------------------------------------------------|-----------------------------------------------------------------------------------------------------------------------------------------------------------------------------------------------------------------------------------------------------------|
| Redford Place Drive/Rogers Road at South Main Street                                      | No Improvements. Intersection functions at Level of Service E under No Build and Build scenarios at PM Peak.                                                                                                                                              |
| Old Rogers Road/School Street at<br>South Main Street                                     | No Improvements. *Southbound Old Rogers should consider right-in/right-out.                                                                                                                                                                               |
| School Street at School Driveway/<br>Scarboro Driveway/Access C<br>(updated January 2023) | If Access C is constructed, the driveway should be constructed with one ingress lane and one egress lane with 100 feet of internal protective stem.  If Access C is not pursued, remove the connection from the Community Transportation Plan.            |
| Redford Place Drive at School<br>Driveway                                                 | No improvements.                                                                                                                                                                                                                                          |
| US 401 at Young Street (updated January 2023)                                             | No improvements.                                                                                                                                                                                                                                          |
| US 401 Westbound U-Turn (updated January 2023)                                            | No improvements.                                                                                                                                                                                                                                          |
| US 401 Eastbound U-Turn (updated January 2023)                                            | No improvements.                                                                                                                                                                                                                                          |
| South Main Street at Virginia Water Drive Extension (updated January 2023)                | No improvements.                                                                                                                                                                                                                                          |
| Redford Place Drive at (Development) Access A / Access B                                  | Construct new streets at opposite sides of roundabout, with 100' minimal internal protective stems.                                                                                                                                                       |
| Young Street at Access D (updated January 2023)                                           | Construct Access D as a full-movement access point.  Construct Access D with one ingress lane and one egress lane with 100 feet of internal protective stem.  Provide northbound left turn lane with 75 feet of full-width storage and appropriate taper. |