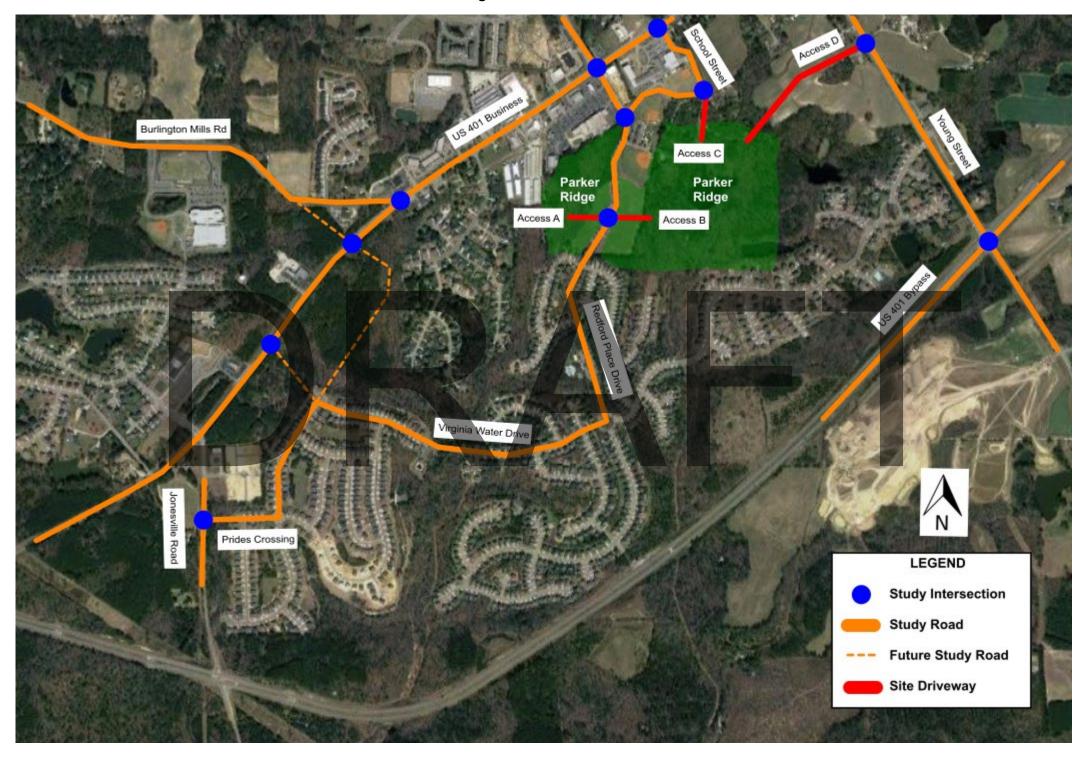

#### Traffic Impact Analysis

The consulting firm Stantec performed the Traffic Impact Analysis for this project on behalf of the Applicant and the Town; see the attached Traffic Impact Analysis Final Report dated August 15, 2022 and the updated Traffic Impact Analysis Report dated January 31, 2023. Traffic counts were obtained on Thursday, June 9, 2022 at four locations. The project inputs were 162 single-family (detached) homes and 114 townhomes, with build-out anticipated in 2028. Primary access is described as coming from the Redford Place roundabout, with an additional access (Concept Plan Street D) via extension of School Street from South Main Street.

Five intersections were studied for capacity analysis and level of service impact for this development.

| TIA Summary – Intersection Improvements                   |                  |
|-----------------------------------------------------------|------------------|
| Jonesville Road at Prides Crossing (updated January 2023) | No improvements. |

| South Main Street at Realigned<br>Burlington Mills Road (updated<br>January 2023)         | No improvements.                                                                                                                                                                                                                                          |
|-------------------------------------------------------------------------------------------|-----------------------------------------------------------------------------------------------------------------------------------------------------------------------------------------------------------------------------------------------------------|
| Redford Place Drive/Rogers Road at South Main Street                                      | No Improvements. Intersection functions at Level of Service E under No Build and Build scenarios at PM Peak.                                                                                                                                              |
| Old Rogers Road/School Street at<br>South Main Street                                     | No Improvements. *Southbound Old Rogers should consider right-in/right-out.                                                                                                                                                                               |
| School Street at School Driveway/<br>Scarboro Driveway/Access C<br>(updated January 2023) | If Access C is constructed, the driveway should be constructed with one ingress lane and one egress lane with 100 feet of internal protective stem.  If Access C is not pursued, remove the connection from the Community Transportation Plan.            |
| Redford Place Drive at School<br>Driveway                                                 | No improvements.                                                                                                                                                                                                                                          |
| US 401 at Young Street (updated January 2023)                                             | No improvements.                                                                                                                                                                                                                                          |
| US 401 Westbound U-Turn (updated January 2023)                                            | No improvements.                                                                                                                                                                                                                                          |
| US 401 Eastbound U-Turn (updated January 2023)                                            | No improvements.                                                                                                                                                                                                                                          |
| South Main Street at Virginia Water Drive Extension (updated January 2023)                | No improvements.                                                                                                                                                                                                                                          |
| Redford Place Drive at (Development) Access A / Access B                                  | Construct new streets at opposite sides of roundabout, with 100' minimal internal protective stems.                                                                                                                                                       |
| Young Street at Access D (updated January 2023)                                           | Construct Access D as a full-movement access point.  Construct Access D with one ingress lane and one egress lane with 100 feet of internal protective stem.  Provide northbound left turn lane with 75 feet of full-width storage and appropriate taper. |