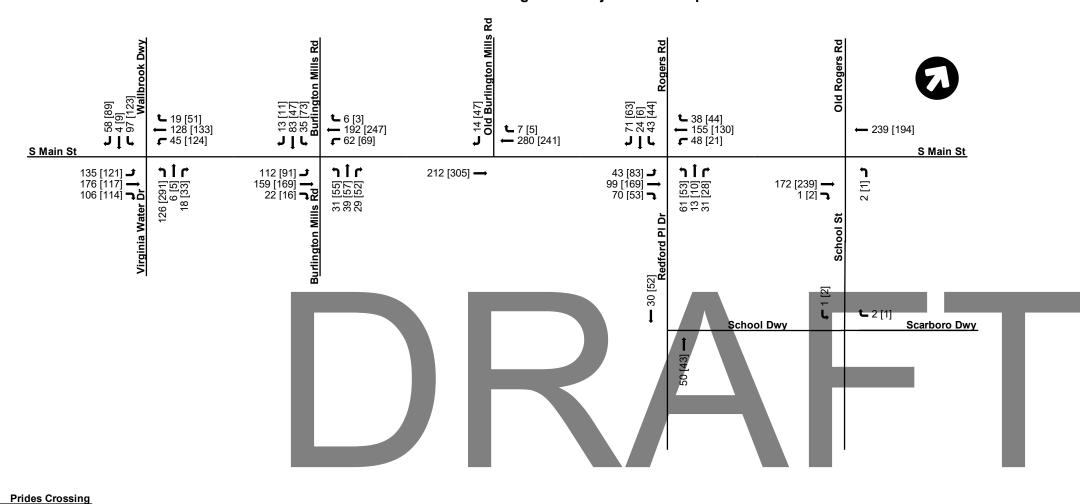

#### Traffic Impact Analysis

The consulting firm Stantec performed the Traffic Impact Analysis for this project on behalf of the Applicant and the Town; see the attached Traffic Impact Analysis Final Report dated August 15, 2022 and the updated Traffic Impact Analysis Report dated January 31, 2023. Traffic counts were obtained on Thursday, June 9, 2022 at four locations. The project inputs were 162 single-family (detached) homes and 114 townhomes, with build-out anticipated in 2028. Primary access is described as coming from the Redford Place roundabout, with an additional access (Concept Plan Street D) via extension of School Street from South Main Street.

| TIA Summary - Trip Generation | Entering | Exiting | Total |
|-------------------------------|----------|---------|-------|
| AM Peak (7-9 am)              | 47       | 123     | 170   |
| PM Peak (4-6 pm)              | 134      | 86      | 220   |
| Weekday Daily Trips           | 1,195    | 1,196   | 2,391 |

Five intersections were studied for capacity analysis and level of service impact for this development.

| TIA Summary – Intersection Improvements                   |                  |
|-----------------------------------------------------------|------------------|
| Jonesville Road at Prides Crossing (updated January 2023) | No improvements. |

| South Main Street at Realigned<br>Burlington Mills Road (updated<br>January 2023)         | No improvements.                                                                                                                                                                                                                                          |
|-------------------------------------------------------------------------------------------|-----------------------------------------------------------------------------------------------------------------------------------------------------------------------------------------------------------------------------------------------------------|
| Redford Place Drive/Rogers Road at South Main Street                                      | No Improvements. Intersection functions at Level of Service E under No Build and Build scenarios at PM Peak.                                                                                                                                              |
| Old Rogers Road/School Street at<br>South Main Street                                     | No Improvements. *Southbound Old Rogers should consider right-in/right-out.                                                                                                                                                                               |
| School Street at School Driveway/<br>Scarboro Driveway/Access C<br>(updated January 2023) | If Access C is constructed, the driveway should be constructed with one ingress lane and one egress lane with 100 feet of internal protective stem.  If Access C is not pursued, remove the connection from the Community Transportation Plan.            |
| Redford Place Drive at School<br>Driveway                                                 | No improvements.                                                                                                                                                                                                                                          |
| US 401 at Young Street (updated January 2023)                                             | No improvements.                                                                                                                                                                                                                                          |
| US 401 Westbound U-Turn (updated January 2023)                                            | No improvements.                                                                                                                                                                                                                                          |
| US 401 Eastbound U-Turn (updated January 2023)                                            | No improvements.                                                                                                                                                                                                                                          |
| South Main Street at Virginia Water Drive Extension (updated January 2023)                | No improvements.                                                                                                                                                                                                                                          |
| Redford Place Drive at (Development) Access A / Access B                                  | Construct new streets at opposite sides of roundabout, with 100' minimal internal protective stems.                                                                                                                                                       |
| Young Street at Access D (updated January 2023)                                           | Construct Access D as a full-movement access point.  Construct Access D with one ingress lane and one egress lane with 100 feet of internal protective stem.  Provide northbound left turn lane with 75 feet of full-width storage and appropriate taper. |