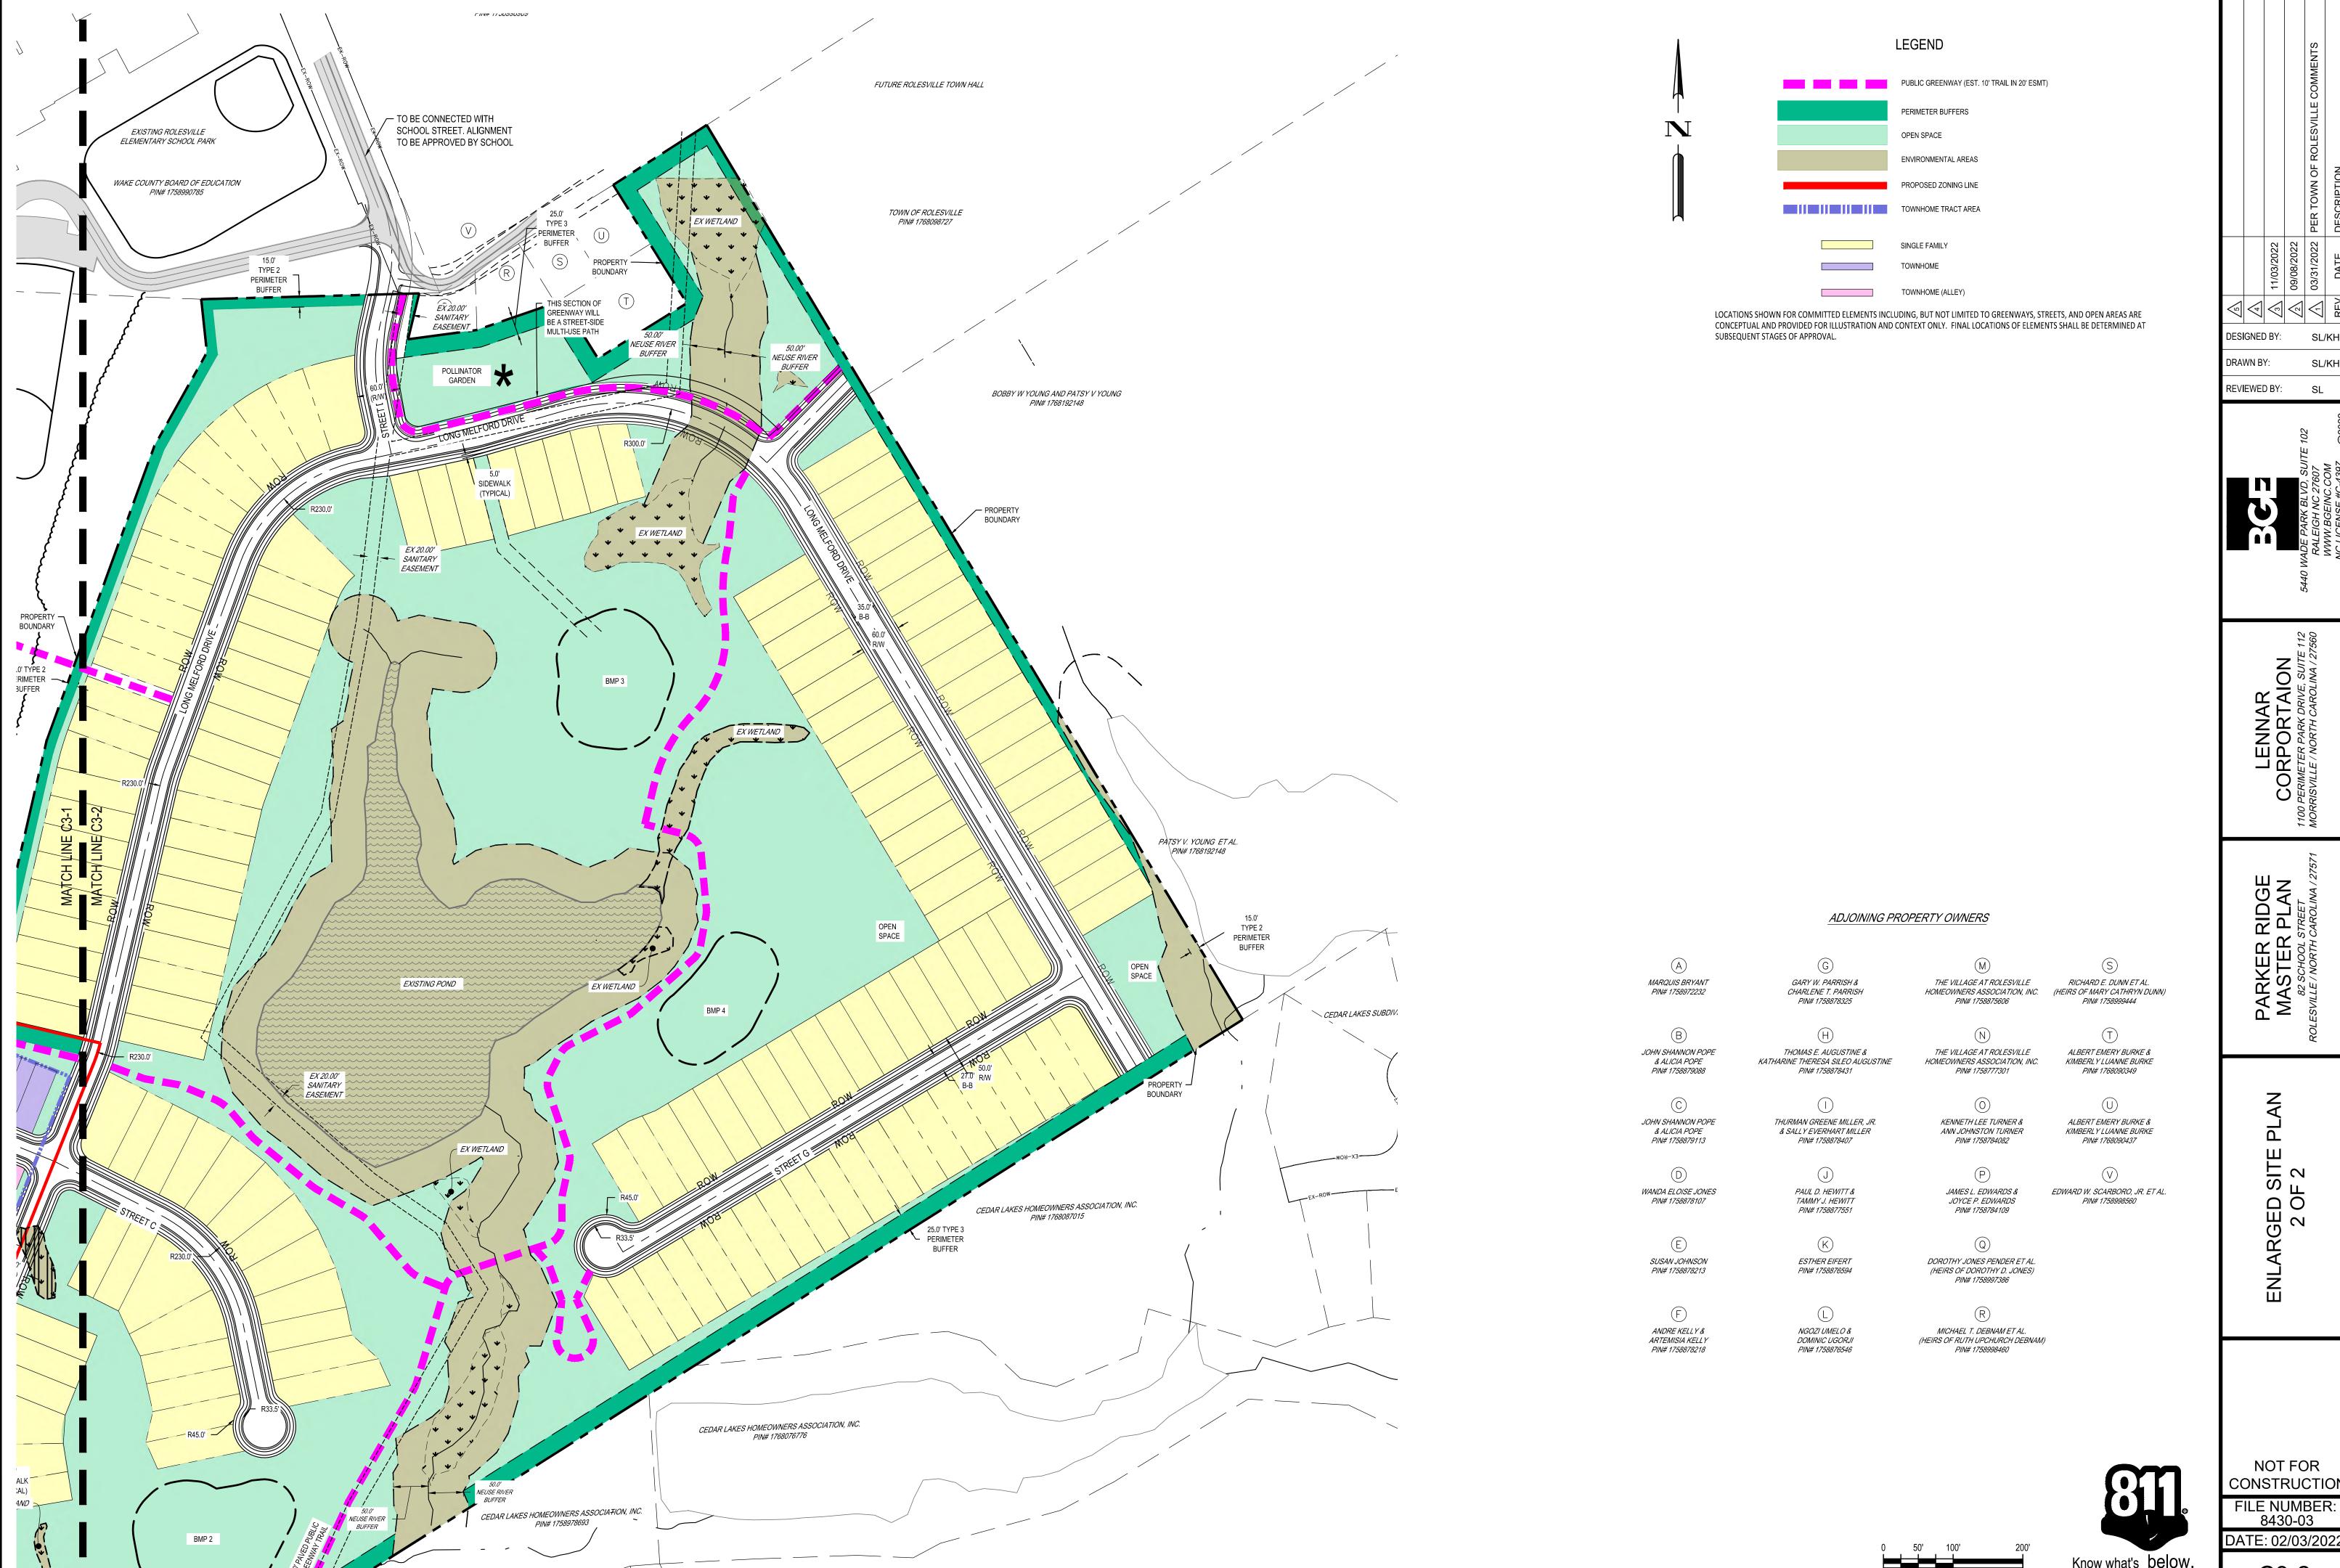

### Map Amendment/Rezoning Application (MA 22-03)

The Town of Rolesville Planning Department received a Map Amendment (Rezoning) application in February 2022 for 88.50 acres located at 82 School Street, 120 School Street, and 201 Redford Place Drive with Wake County PINs 1758988411, 1758884270, 1768091558, and 1758983710. The applicant, Lennar Carolinas LLC, is requesting to change the zoning from Residential Low (RL) and Residential and Planned Unit Development (R&PUD) to Residential Medium Conditional Zoning District (RM-CZ) and Residential High Conditional Zoning District (RH-CZ). A concept plan showing 162 single family lots at a density of 2.80 units per acre, and 114 townhome lots at a density of 3.93 units per acre, is included as a condition of the rezoning request. The overall density of the entire neighborhood is 3.18 units per acre.

Parker Ridge Rezoning Concept Plan

The applicant has proposed the following conditions as part of the Parker Ridge rezoning request:

### Collector Recommendations

- Redford Place Drive is an existing collector roadway that passes through the proposed Parker Ridge development.
- School Street is proposed to continue through the subject property and is shown on the Parker Ridge Concept Plan.
- Another collector is proposed to connect School Street to Young Street, and a street stub is shown on the Parker Ridge Concept Plan.

#### Greenway Plan

As per the 2022 Greenway Plan, proposed greenways are shown in the following locations:

- Along the northwestern side of Redford Place Drive.
- Running north-south through the single family portion of the proposed development.
- In addition, a greenway connection is shown through the park between the proposed townhome portion and single family portion of the development.