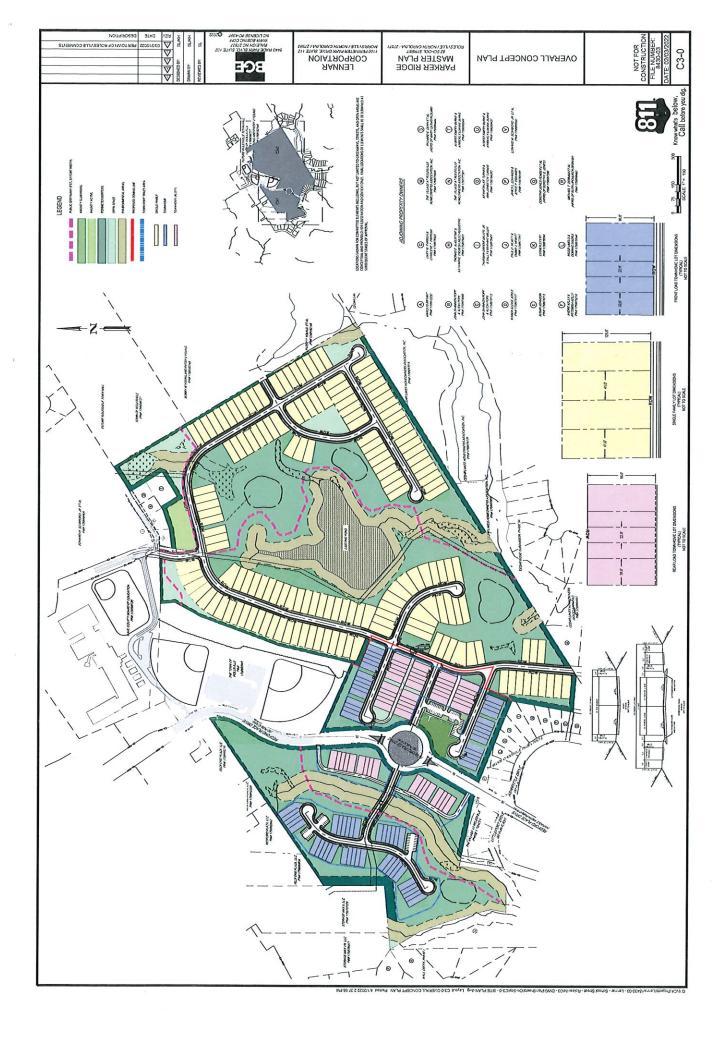

### Map Amendment/Rezoning Application (MA 22-03)

The Town of Rolesville Planning Department received a Map Amendment (Rezoning) application in February 2022 for 88.50 acres located at 82 School Street, 120 School Street, and 201 Redford Place Drive with Wake County PINs 1758988411, 1758884270, 1768091558, and 1758983710. The applicant, Lennar Carolinas LLC, is requesting to change the zoning from Residential Low (RL) and Residential and Planned Unit Development (R&PUD) to Residential Medium Conditional Zoning District (RM-CZ) and Residential High Conditional Zoning District (RH-CZ). A concept plan showing 162 single family lots at a density of 2.80 units per acre, and 114 townhome lots at a density of 3.93 units per acre, is included as a condition of the rezoning request. The overall density of the entire neighborhood is 3.18 units per acre.

Parker Ridge Rezoning Concept Plan

The applicant has proposed the following conditions as part of the Parker Ridge rezoning request:

### **Attachments**

| 1 | Rezoning Application                |
|---|-------------------------------------|
| 2 | Annexation Petition and Attachments |
| 3 | Vicinity Map                        |
| 4 | Future Land Use Map                 |
| 5 | Zoning Map                          |
| 6 | Neighborhood Meeting Minutes        |
| 7 | Concept Plan                        |
| 8 | Traffic Impact Analysis Reports     |
| 9 | Applicant Presentation              |