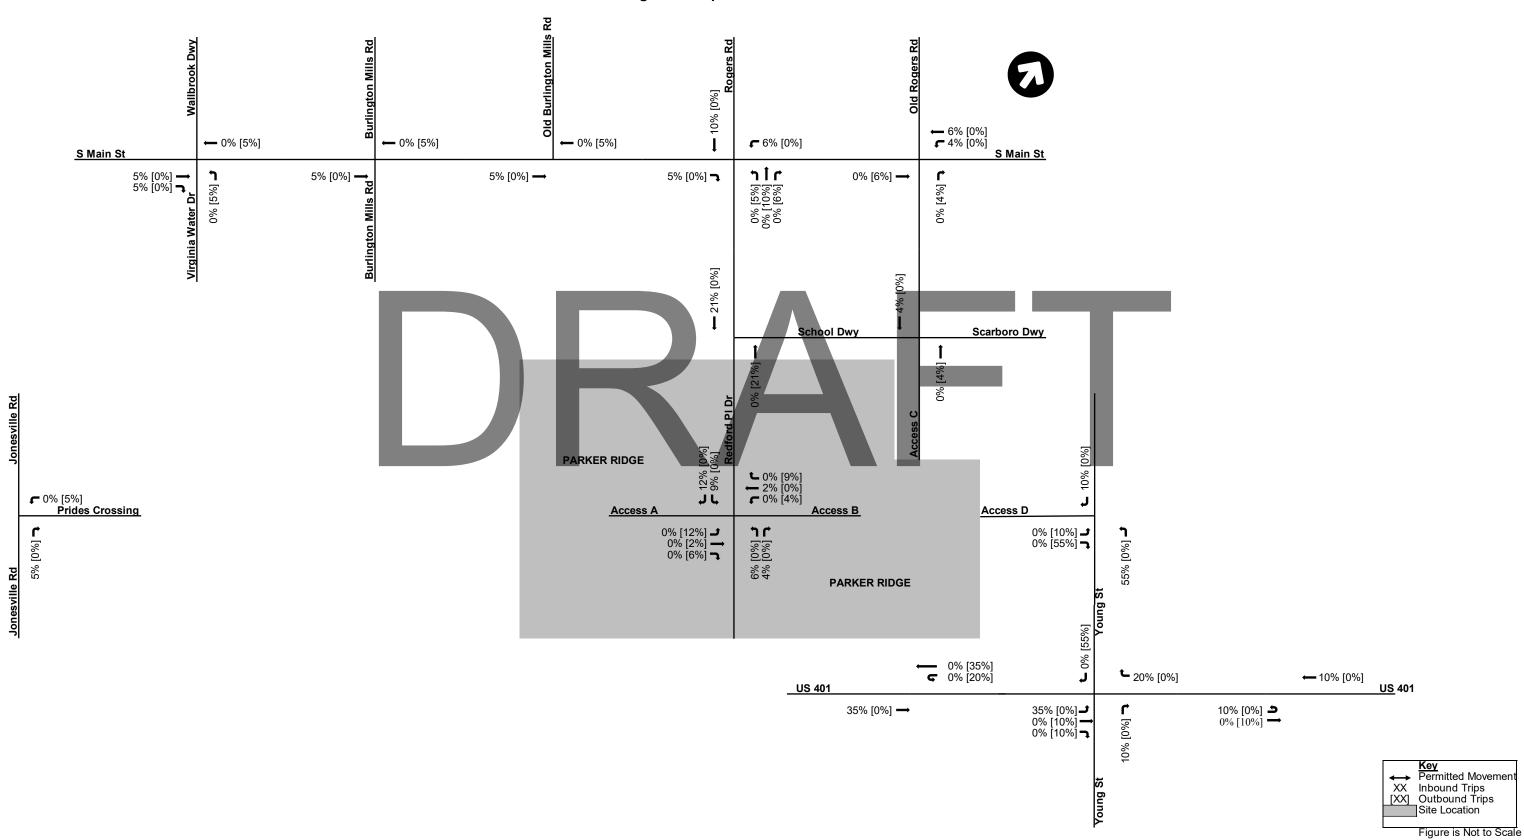

#### Traffic Impact Analysis

The consulting firm Stantec performed the Traffic Impact Analysis for this project on behalf of the Applicant and the Town; see the attached Traffic Impact Analysis Final Report dated August 15, 2022 and the updated Traffic Impact Analysis Report dated January 31, 2023. Traffic counts were obtained on Thursday, June 9, 2022 at four locations. The project inputs were 162 single-family (detached) homes and 114 townhomes, with build-out anticipated in 2028. Primary access is described as coming from the Redford Place roundabout, with an additional access (Concept Plan Street D) via extension of School Street from South Main Street.

| TIA Summary - Trip Generation | Entering | Exiting | Total |
|-------------------------------|----------|---------|-------|
| AM Peak (7-9 am)              | 47       | 123     | 170   |
| PM Peak (4-6 pm)              | 134      | 86      | 220   |
| Weekday Daily Trips           | 1,195    | 1,196   | 2,391 |

Five intersections were studied for capacity analysis and level of service impact for this development.

| TIA Summary – Intersection Improvements                   |                  |
|-----------------------------------------------------------|------------------|
| Jonesville Road at Prides Crossing (updated January 2023) | No improvements. |

| South Main Street at Realigned<br>Burlington Mills Road (updated<br>January 2023)         | No improvements.                                                                                                                                                                                                                                          |
|-------------------------------------------------------------------------------------------|-----------------------------------------------------------------------------------------------------------------------------------------------------------------------------------------------------------------------------------------------------------|
| Redford Place Drive/Rogers Road at South Main Street                                      | No Improvements. Intersection functions at Level of Service E under No Build and Build scenarios at PM Peak.                                                                                                                                              |
| Old Rogers Road/School Street at<br>South Main Street                                     | No Improvements. *Southbound Old Rogers should consider right-in/right-out.                                                                                                                                                                               |
| School Street at School Driveway/<br>Scarboro Driveway/Access C<br>(updated January 2023) | If Access C is constructed, the driveway should be constructed with one ingress lane and one egress lane with 100 feet of internal protective stem.  If Access C is not pursued, remove the connection from the Community Transportation Plan.            |
| Redford Place Drive at School<br>Driveway                                                 | No improvements.                                                                                                                                                                                                                                          |
| US 401 at Young Street (updated January 2023)                                             | No improvements.                                                                                                                                                                                                                                          |
| US 401 Westbound U-Turn (updated January 2023)                                            | No improvements.                                                                                                                                                                                                                                          |
| US 401 Eastbound U-Turn (updated January 2023)                                            | No improvements.                                                                                                                                                                                                                                          |
| South Main Street at Virginia Water Drive Extension (updated January 2023)                | No improvements.                                                                                                                                                                                                                                          |
| Redford Place Drive at (Development) Access A / Access B                                  | Construct new streets at opposite sides of roundabout, with 100' minimal internal protective stems.                                                                                                                                                       |
| Young Street at Access D (updated January 2023)                                           | Construct Access D as a full-movement access point.  Construct Access D with one ingress lane and one egress lane with 100 feet of internal protective stem.  Provide northbound left turn lane with 75 feet of full-width storage and appropriate taper. |