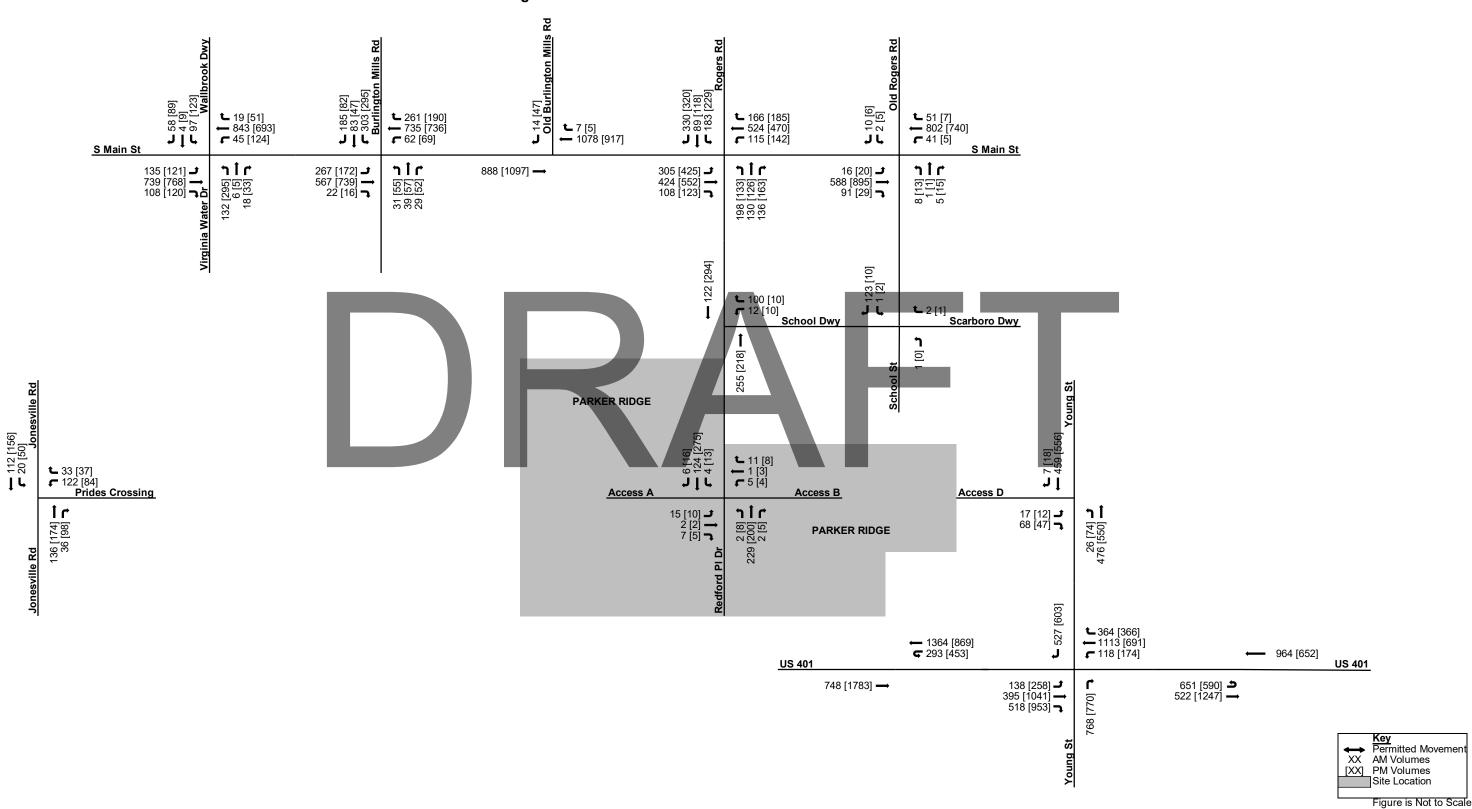

#### Traffic Impact Analysis

The consulting firm Stantec performed the Traffic Impact Analysis for this project on behalf of the Applicant and the Town; see the attached Traffic Impact Analysis Final Report dated August 15, 2022 and the updated Traffic Impact Analysis Report dated January 31, 2023. Traffic counts were obtained on Thursday, June 9, 2022 at four locations. The project inputs were 162 single-family (detached) homes and 114 townhomes, with build-out anticipated in 2028. Primary access is described as coming from the Redford Place roundabout, with an additional access (Concept Plan Street D) via extension of School Street from South Main Street.

| TIA Summary - Trip Generation | Entering | Exiting | Total |
|-------------------------------|----------|---------|-------|
| AM Peak (7-9 am)              | 47       | 123     | 170   |
| PM Peak (4-6 pm)              | 134      | 86      | 220   |
| Weekday Daily Trips           | 1,195    | 1,196   | 2,391 |

Five intersections were studied for capacity analysis and level of service impact for this development.

| TIA Summary – Intersection Improvements                   |                  |
|-----------------------------------------------------------|------------------|
| Jonesville Road at Prides Crossing (updated January 2023) | No improvements. |

| South Main Street at Realigned<br>Burlington Mills Road (updated<br>January 2023)         | No improvements.                                                                                                                                                                                                                                          |
|-------------------------------------------------------------------------------------------|-----------------------------------------------------------------------------------------------------------------------------------------------------------------------------------------------------------------------------------------------------------|
| Redford Place Drive/Rogers Road at South Main Street                                      | No Improvements. Intersection functions at Level of Service E under No Build and Build scenarios at PM Peak.                                                                                                                                              |
| Old Rogers Road/School Street at<br>South Main Street                                     | No Improvements. *Southbound Old Rogers should consider right-in/right-out.                                                                                                                                                                               |
| School Street at School Driveway/<br>Scarboro Driveway/Access C<br>(updated January 2023) | If Access C is constructed, the driveway should be constructed with one ingress lane and one egress lane with 100 feet of internal protective stem.  If Access C is not pursued, remove the connection from the Community Transportation Plan.            |
| Redford Place Drive at School<br>Driveway                                                 | No improvements.                                                                                                                                                                                                                                          |
| US 401 at Young Street (updated January 2023)                                             | No improvements.                                                                                                                                                                                                                                          |
| US 401 Westbound U-Turn (updated January 2023)                                            | No improvements.                                                                                                                                                                                                                                          |
| US 401 Eastbound U-Turn (updated January 2023)                                            | No improvements.                                                                                                                                                                                                                                          |
| South Main Street at Virginia Water Drive Extension (updated January 2023)                | No improvements.                                                                                                                                                                                                                                          |
| Redford Place Drive at (Development) Access A / Access B                                  | Construct new streets at opposite sides of roundabout, with 100' minimal internal protective stems.                                                                                                                                                       |
| Young Street at Access D (updated January 2023)                                           | Construct Access D as a full-movement access point.  Construct Access D with one ingress lane and one egress lane with 100 feet of internal protective stem.  Provide northbound left turn lane with 75 feet of full-width storage and appropriate taper. |