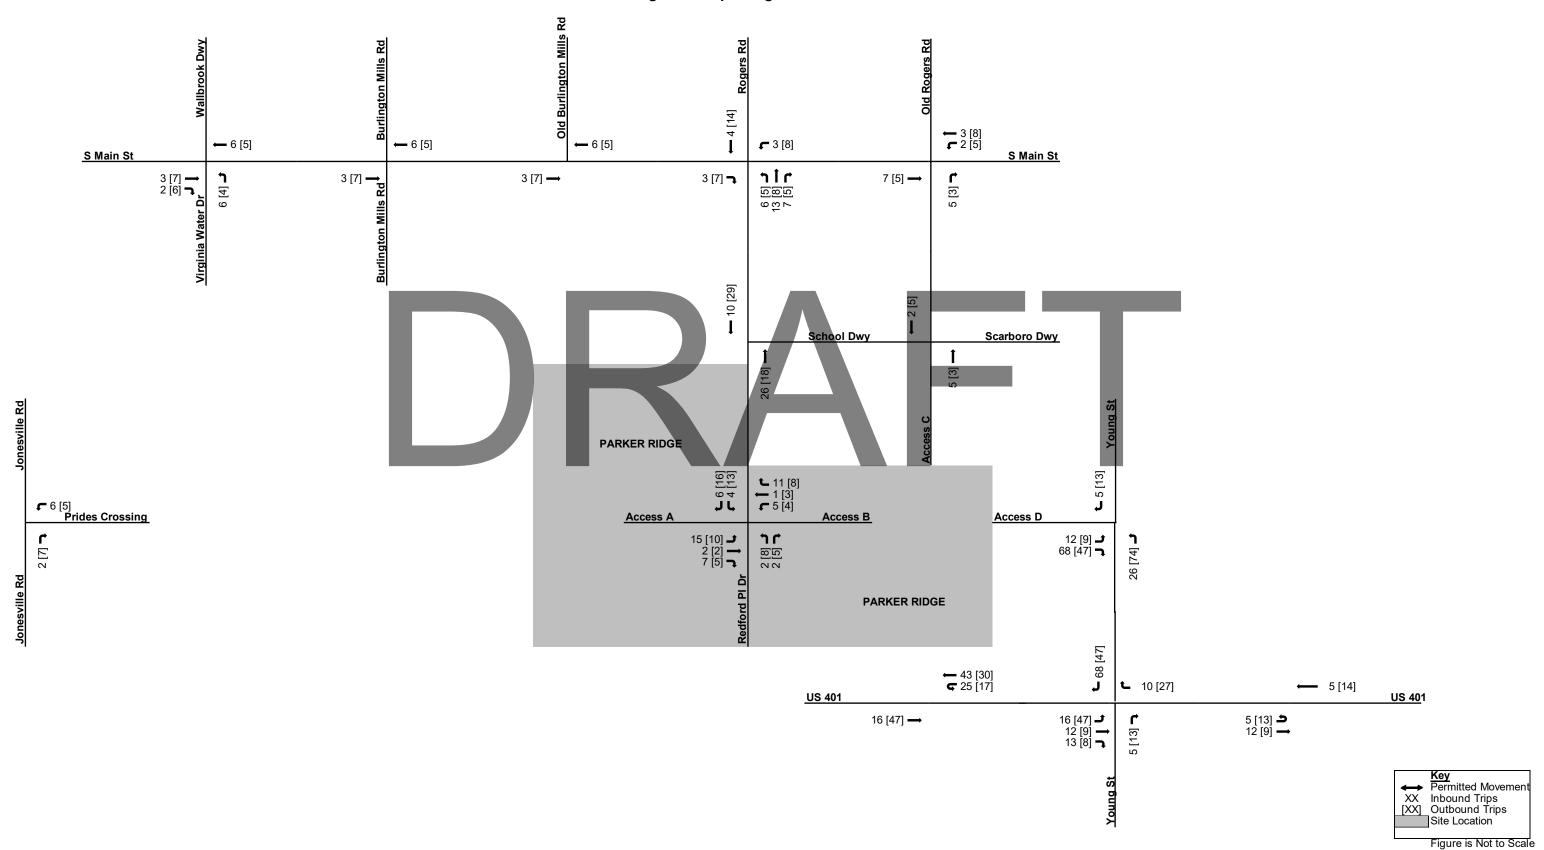

#### Traffic Impact Analysis

The consulting firm Stantec performed the Traffic Impact Analysis for this project on behalf of the Applicant and the Town; see the attached Traffic Impact Analysis Final Report dated August 15, 2022 and the updated Traffic Impact Analysis Report dated January 31, 2023. Traffic counts were obtained on Thursday, June 9, 2022 at four locations. The project inputs were 162 single-family (detached) homes and 114 townhomes, with build-out anticipated in 2028. Primary access is described as coming from the Redford Place roundabout, with an additional access (Concept Plan Street D) via extension of School Street from South Main Street.

| TIA Summary - Trip Generation | Entering | Exiting | Total |
|-------------------------------|----------|---------|-------|
| AM Peak (7-9 am)              | 47       | 123     | 170   |
| PM Peak (4-6 pm)              | 134      | 86      | 220   |
| Weekday Daily Trips           | 1,195    | 1,196   | 2,391 |

Five intersections were studied for capacity analysis and level of service impact for this development.

| TIA Summary – Intersection Improvements                   |                  |
|-----------------------------------------------------------|------------------|
| Jonesville Road at Prides Crossing (updated January 2023) | No improvements. |

| South Main Street at Realigned<br>Burlington Mills Road (updated<br>January 2023)         | No improvements.                                                                                                                                                                                                                                          |
|-------------------------------------------------------------------------------------------|-----------------------------------------------------------------------------------------------------------------------------------------------------------------------------------------------------------------------------------------------------------|
| Redford Place Drive/Rogers Road at South Main Street                                      | No Improvements. Intersection functions at Level of Service E under No Build and Build scenarios at PM Peak.                                                                                                                                              |
| Old Rogers Road/School Street at<br>South Main Street                                     | No Improvements. *Southbound Old Rogers should consider right-in/right-out.                                                                                                                                                                               |
| School Street at School Driveway/<br>Scarboro Driveway/Access C<br>(updated January 2023) | If Access C is constructed, the driveway should be constructed with one ingress lane and one egress lane with 100 feet of internal protective stem.  If Access C is not pursued, remove the connection from the Community Transportation Plan.            |
| Redford Place Drive at School<br>Driveway                                                 | No improvements.                                                                                                                                                                                                                                          |
| US 401 at Young Street (updated January 2023)                                             | No improvements.                                                                                                                                                                                                                                          |
| US 401 Westbound U-Turn (updated January 2023)                                            | No improvements.                                                                                                                                                                                                                                          |
| US 401 Eastbound U-Turn (updated January 2023)                                            | No improvements.                                                                                                                                                                                                                                          |
| South Main Street at Virginia Water Drive Extension (updated January 2023)                | No improvements.                                                                                                                                                                                                                                          |
| Redford Place Drive at (Development) Access A / Access B                                  | Construct new streets at opposite sides of roundabout, with 100' minimal internal protective stems.                                                                                                                                                       |
| Young Street at Access D (updated January 2023)                                           | Construct Access D as a full-movement access point.  Construct Access D with one ingress lane and one egress lane with 100 feet of internal protective stem.  Provide northbound left turn lane with 75 feet of full-width storage and appropriate taper. |