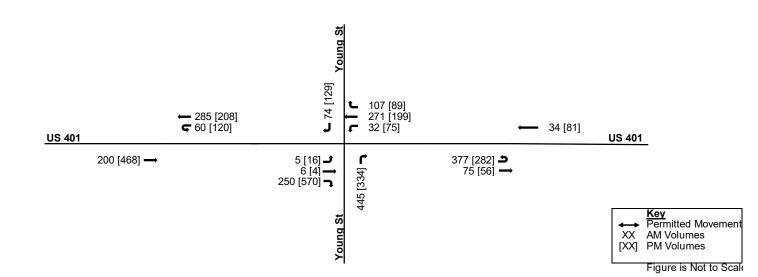

#### Traffic Impact Analysis

The consulting firm Stantec performed the Traffic Impact Analysis for this project on behalf of the Applicant and the Town; see the attached Traffic Impact Analysis Final Report dated August 15, 2022 and the updated Traffic Impact Analysis Report dated January 31, 2023. Traffic counts were obtained on Thursday, June 9, 2022 at four locations. The project inputs were 162 single-family (detached) homes and 114 townhomes, with build-out anticipated in 2028. Primary access is described as coming from the Redford Place roundabout, with an additional access (Concept Plan Street D) via extension of School Street from South Main Street.

| TIA Summary - Trip Generation | Entering | Exiting | Total |
|-------------------------------|----------|---------|-------|
| AM Peak (7-9 am)              | 47       | 123     | 170   |
| PM Peak (4-6 pm)              | 134      | 86      | 220   |
| Weekday Daily Trips           | 1,195    | 1,196   | 2,391 |

Five intersections were studied for capacity analysis and level of service impact for this development.

| TIA Summary – Intersection Improvements                   |                  |
|-----------------------------------------------------------|------------------|
| Jonesville Road at Prides Crossing (updated January 2023) | No improvements. |

| South Main Street at Realigned<br>Burlington Mills Road (updated<br>January 2023)         | No improvements.                                                                                                                                                                                                                                          |
|-------------------------------------------------------------------------------------------|-----------------------------------------------------------------------------------------------------------------------------------------------------------------------------------------------------------------------------------------------------------|
| Redford Place Drive/Rogers Road at South Main Street                                      | No Improvements. Intersection functions at Level of Service E under No Build and Build scenarios at PM Peak.                                                                                                                                              |
| Old Rogers Road/School Street at<br>South Main Street                                     | No Improvements. *Southbound Old Rogers should consider right-in/right-out.                                                                                                                                                                               |
| School Street at School Driveway/<br>Scarboro Driveway/Access C<br>(updated January 2023) | If Access C is constructed, the driveway should be constructed with one ingress lane and one egress lane with 100 feet of internal protective stem.  If Access C is not pursued, remove the connection from the Community Transportation Plan.            |
| Redford Place Drive at School<br>Driveway                                                 | No improvements.                                                                                                                                                                                                                                          |
| US 401 at Young Street (updated January 2023)                                             | No improvements.                                                                                                                                                                                                                                          |
| US 401 Westbound U-Turn (updated January 2023)                                            | No improvements.                                                                                                                                                                                                                                          |
| US 401 Eastbound U-Turn (updated January 2023)                                            | No improvements.                                                                                                                                                                                                                                          |
| South Main Street at Virginia Water Drive Extension (updated January 2023)                | No improvements.                                                                                                                                                                                                                                          |
| Redford Place Drive at (Development) Access A / Access B                                  | Construct new streets at opposite sides of roundabout, with 100' minimal internal protective stems.                                                                                                                                                       |
| Young Street at Access D (updated January 2023)                                           | Construct Access D as a full-movement access point.  Construct Access D with one ingress lane and one egress lane with 100 feet of internal protective stem.  Provide northbound left turn lane with 75 feet of full-width storage and appropriate taper. |