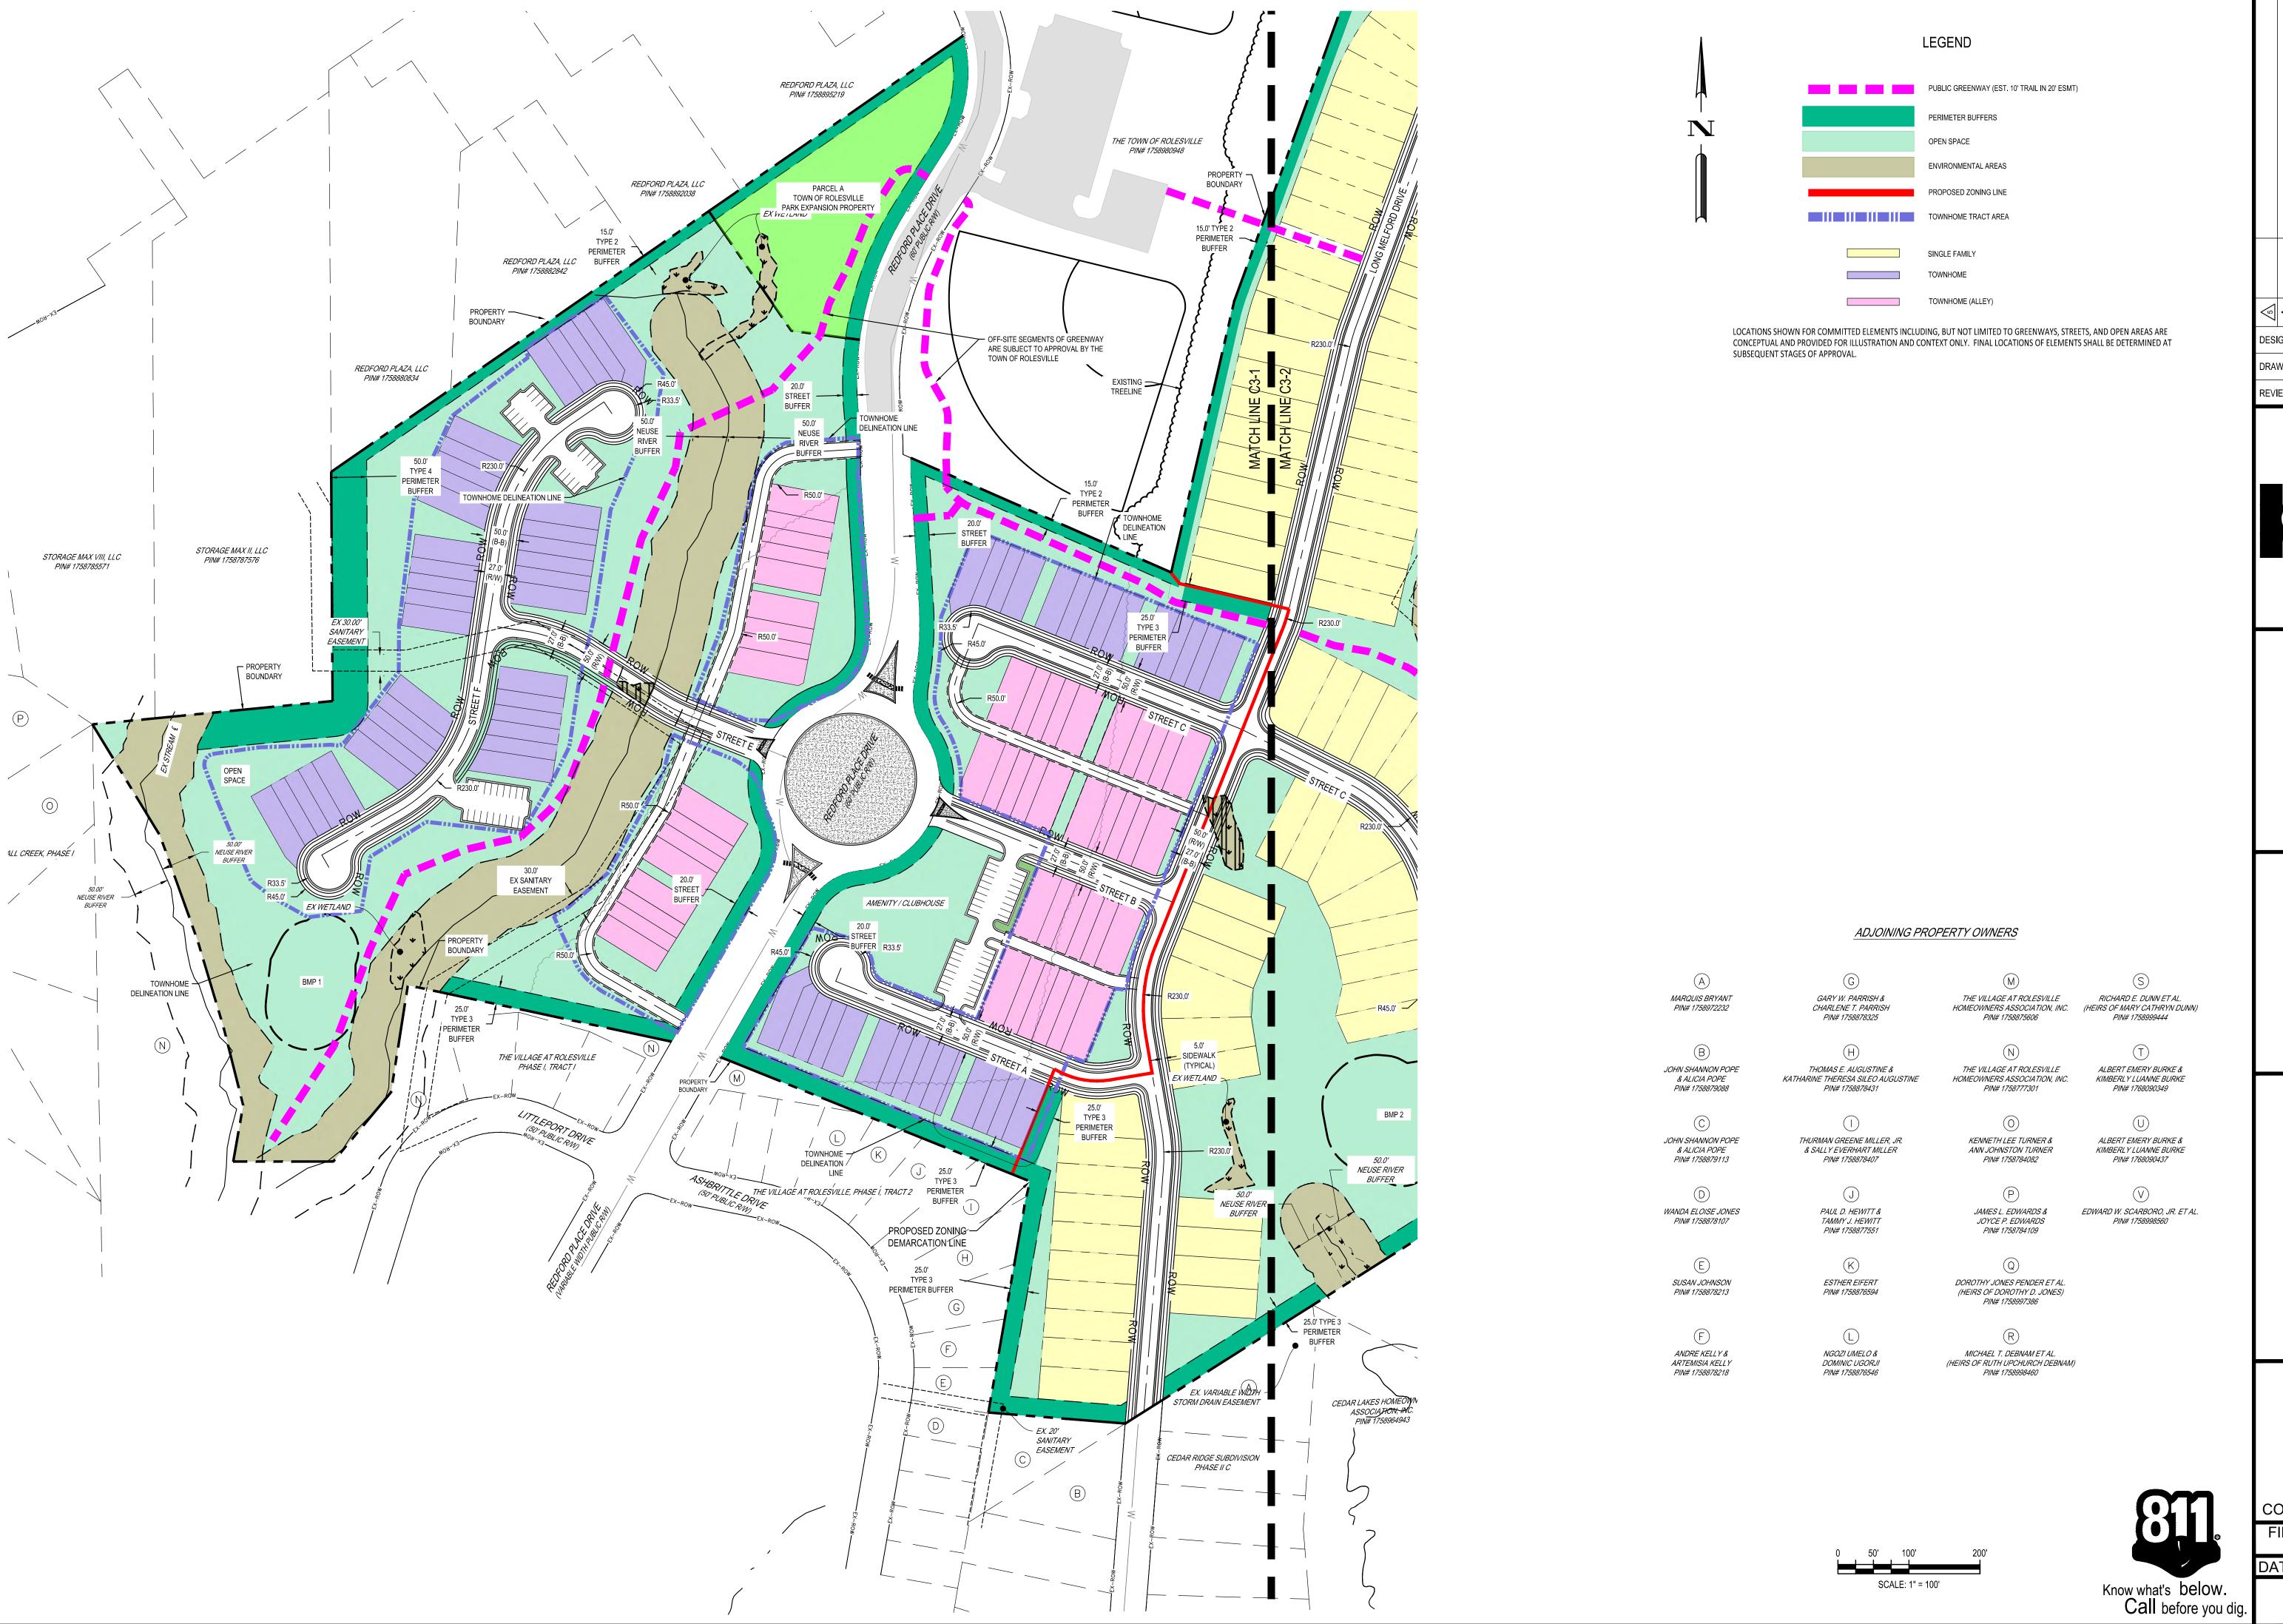

### Map Amendment/Rezoning Application (MA 22-03)

The Town of Rolesville Planning Department received a Map Amendment (Rezoning) application in February 2022 for 88.50 acres located at 82 School Street, 120 School Street, and 201 Redford Place Drive with Wake County PINs 1758988411, 1758884270, 1768091558, and 1758983710. The applicant, Lennar Carolinas LLC, is requesting to change the zoning from Residential Low (RL) and Residential and Planned Unit Development (R&PUD) to Residential Medium Conditional Zoning District (RM-CZ) and Residential High Conditional Zoning District (RH-CZ). A concept plan showing 162 single family lots at a density of 2.80 units per acre, and 114 townhome lots at a density of 3.93 units per acre, is included as a condition of the rezoning request. The overall density of the entire neighborhood is 3.18 units per acre.

Parker Ridge Rezoning Concept Plan

The applicant has proposed the following conditions as part of the Parker Ridge rezoning request:

# EXHIBIT D (Applicant's Reference Name) to Parker Ridge Rezoning Application Proposed Conditions Rev. 4 – October 31, 2022

- Development of the property shall be in substantial conformance with the accompanying
   <u>Exhibit C</u> (Applicant's reference name) Concept Plan. Locations shown for committed
   elements including, but not limited to greenways, streets, and open areas shown on
   <u>Exhibit C</u> (Applicant's reference name), are conceptual and provided for illustration and
   context only. Final locations of elements shall be determined at subsequent stages of
   approval.
- 2. The following uses shall be prohibited on the portion of the property zoned Residential High Density (the "RH Parcel"):
  - a. Live-Work Unit
  - b. Residential Care (ALF, ILF, CCF)
  - c. Telecommunications Tower

- 3. The RH Parcel shall have a maximum of 120 townhouse dwellings.
- 4. The following uses shall be prohibited on the portion of the property zoned Residential Medium Density (the "RM Parcel"):
  - a. Telecommunications Tower
- 5. The RM Parcel shall have a maximum of 170 single-family detached dwellings.
- 6. A single family detached home shall be developed and donated as part of Wounded Warrior Homes, Operation Coming Home, Operation Finally Home, or similar organization providing homes to veterans.
- 7. The development shall include at least one pollinator garden. The pollinator garden shall be a landscaped garden in which at least seventy five percent (75%) of all plants, excluding grasses, are native milkweeds and other nectar-rich flowers.
- 8. Perimeter buffers shall be provided as shown on the Concept plan. Type 3 and Type 4 perimeter buffers may include 6' fences instead of walls.
- 9. All single family detached dwellings shall have the following features:
  - a. A 2 car garage;
  - b. All garage doors shall have windows;
  - c. Ground floor elevation at the front door shall be a minimum of 12" above average grade across the front facade of the house.
  - d. A minimum 24" stone or masonry water table along the front elevation;
  - e. If masonry is not the predominant first floor finish, then the front elevation shall have 2 types of siding. For example, horizontal siding may be combined with shake/board and batten:
  - f. Roof pitches on the main roof will have a pitch between 5 on 12 and 12 on 12;
  - g. Roof materials shall be asphalt shingles, metal, copper or wood;
  - h. Minimum 12" front overhangs;
  - i. A covered stoop or porch at least 20 sf and 5 ft deep;
  - i. All windows on front facades shall have shutters or window trim:
  - k. A minimum 64 sf rear patio;
  - I. At least one window on each side elevation:
  - m. No single family detached home shall be constructed with a front elevation or color palette that is identical to the home on either side of it or directly across from it: and
  - n. A varied color palette shall be used throughout the subdivision.
- 10. All townhouse dwellings shall have the following features:
  - a. A 1 or 2 car garage;
  - b. A minimum 24" stone or masonry water table along the front elevation;
  - c. If masonry is not the predominant first floor finish, then the front elevation shall have 2 types of siding. For example, horizontal siding may be combined with shake/board and batten;
  - d. Roof materials shall be asphalt shingles, metal, copper or wood;
  - e. Minimum 12" front overhangs;
  - f. A covered stoop or porch at least 20 sf and 5 ft deep;

- g. Shutters or window trim shall be on front façade windows;
- h. A minimum 64 sf rear patio shall be provided on front loaded townhouses;
- i. At least one window on each side elevation (excluding interior units);
- j. No townhouse shall be painted a color that is identical to the home adjacent on either side of it; and
- k. A varied color palette shall be used throughout the subdivision.
- 11. The developer shall offer to dedicate the section of land labeled as "Parcel A Town of Rolesville Park Expansion" on the Concept Plan for use as a public park. This land shall count toward open space requirements for the overall development.

#### Greenway Plan

As per the 2022 Greenway Plan, proposed greenways are shown in the following locations:

- Along the northwestern side of Redford Place Drive.
- Running north-south through the single family portion of the proposed development.
- In addition, a greenway connection is shown through the park between the proposed townhome portion and single family portion of the development.

- The proposed housing types, single family and townhomes, are consistent with the High Density Residential land use category.
- Community Transportation Plan collector recommendations are reasonably illustrated in the rezoning concept plan.
- Greenways are shown as recommended in the 2022 Greenway Plan.