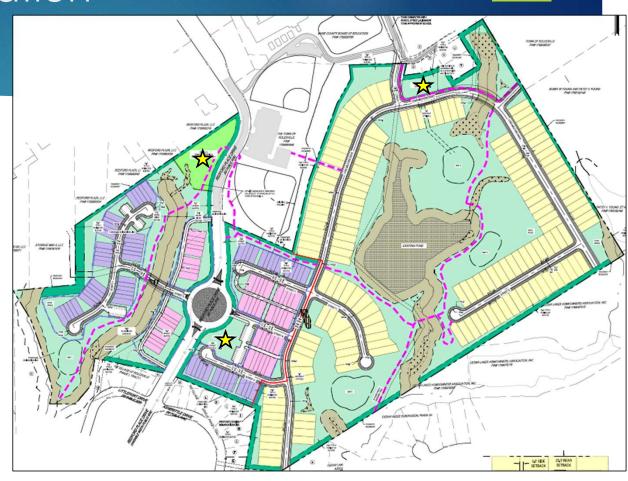

### Map Amendment/Rezoning Application (MA 22-03)

The Town of Rolesville Planning Department received a Map Amendment (Rezoning) application in February 2022 for 88.50 acres located at 82 School Street, 120 School Street, and 201 Redford Place Drive with Wake County PINs 1758988411, 1758884270, 1768091558, and 1758983710. The applicant, Lennar Carolinas LLC, is requesting to change the zoning from Residential Low (RL) and Residential and Planned Unit Development (R&PUD) to Residential Medium Conditional Zoning District (RM-CZ) and Residential High Conditional Zoning District (RH-CZ). A concept plan showing 162 single family lots at a density of 2.80 units per acre, and 114 townhome lots at a density of 3.93 units per acre, is included as a condition of the rezoning request. The overall density of the entire neighborhood is 3.18 units per acre.

Parker Ridge Rezoning Concept Plan

The applicant has proposed the following conditions as part of the Parker Ridge rezoning request:

#### Greenway Plan

As per the 2022 Greenway Plan, proposed greenways are shown in the following locations:

- Along the northwestern side of Redford Place Drive.
- Running north-south through the single family portion of the proposed development.
- In addition, a greenway connection is shown through the park between the proposed townhome portion and single family portion of the development.