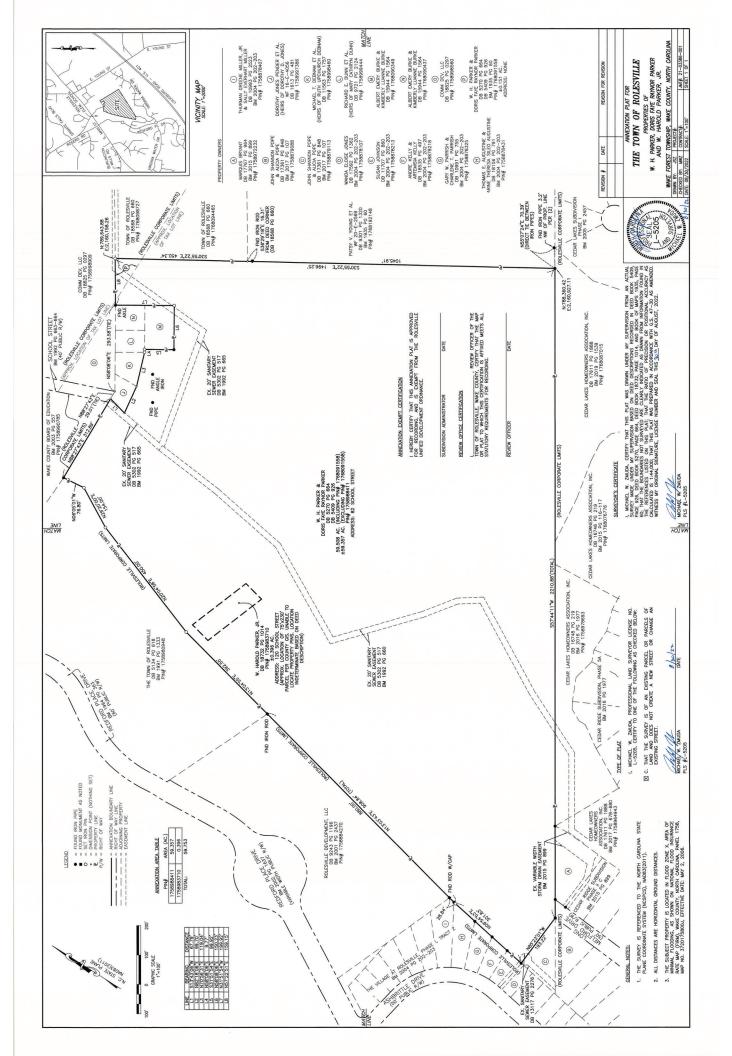

### Annexation Petition (ANX 22-06)

The Town of Rolesville received a contiguous voluntary annexation petition for two parcels totalling 61.37 acres located at 82 and 120 School Street with Wake County PINs 1758988411 and 1758983710 into the Town of Rolesville Town Limits. These two parcels are two of four parcels that make up the Parker Ridge rezoning case, MA 22-03.

As provided by G.S. 160A-31, the petition was investigated by the Town Clerk as to its sufficiency of meeting G.S. 160A-31. The Town Board of Commissioners scheduled a legislative hearing for the Parker Ridge annexation petition, ANX 22-06, on November 15, 2022.