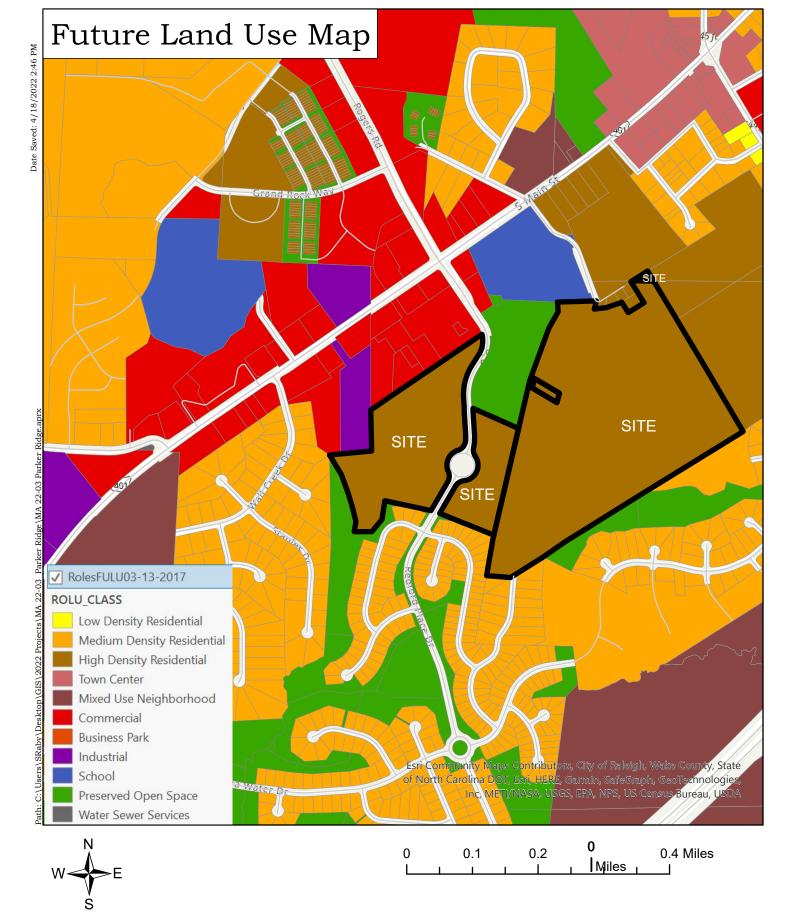

Parker Ridge is consistent with the Future Land Use Map. The subject property is designated as High Density Residential on the Future Land Use Map. (Comprehensive Plan p. 39) This category contemplates mixed use neighborhoods consisting of single family, duplex, condominium, townhouse, or multifamily residential uses. (Comprehensive Plan p. 37) Parker Ridge will include the desired mixture of uses, with a combination of single family detached and single family attached uses, accompanied by substantial open space.

#### Land Use

The Future Land Use Map shows the subject parcels as High Density Residential, which is described as a mixed use neighborhood of single family, duplex, condominium, townhouse, or multifamily residential. These are lots or tracts at a density range of six to twelve dwelling units per acre including preserved open space areas.

Single family and townhome dwellings are residential types listed in the High Density Residential land use category definition; however, the average density for the proposed development is 3.18 units per acre which falls in the Medium Density Residential range.

The applicant's request may not be consistent with the Town's Comprehensive Plan for the following reason:

• The proposed density for the single family portion of Parker Ridge is 2.80 units per acre and for the townhome portion is 3.93 units per acre. The average density of 3.18 units per acre is lower than the High Density Residential land use category's typical density of 6 – 12 units per acre.