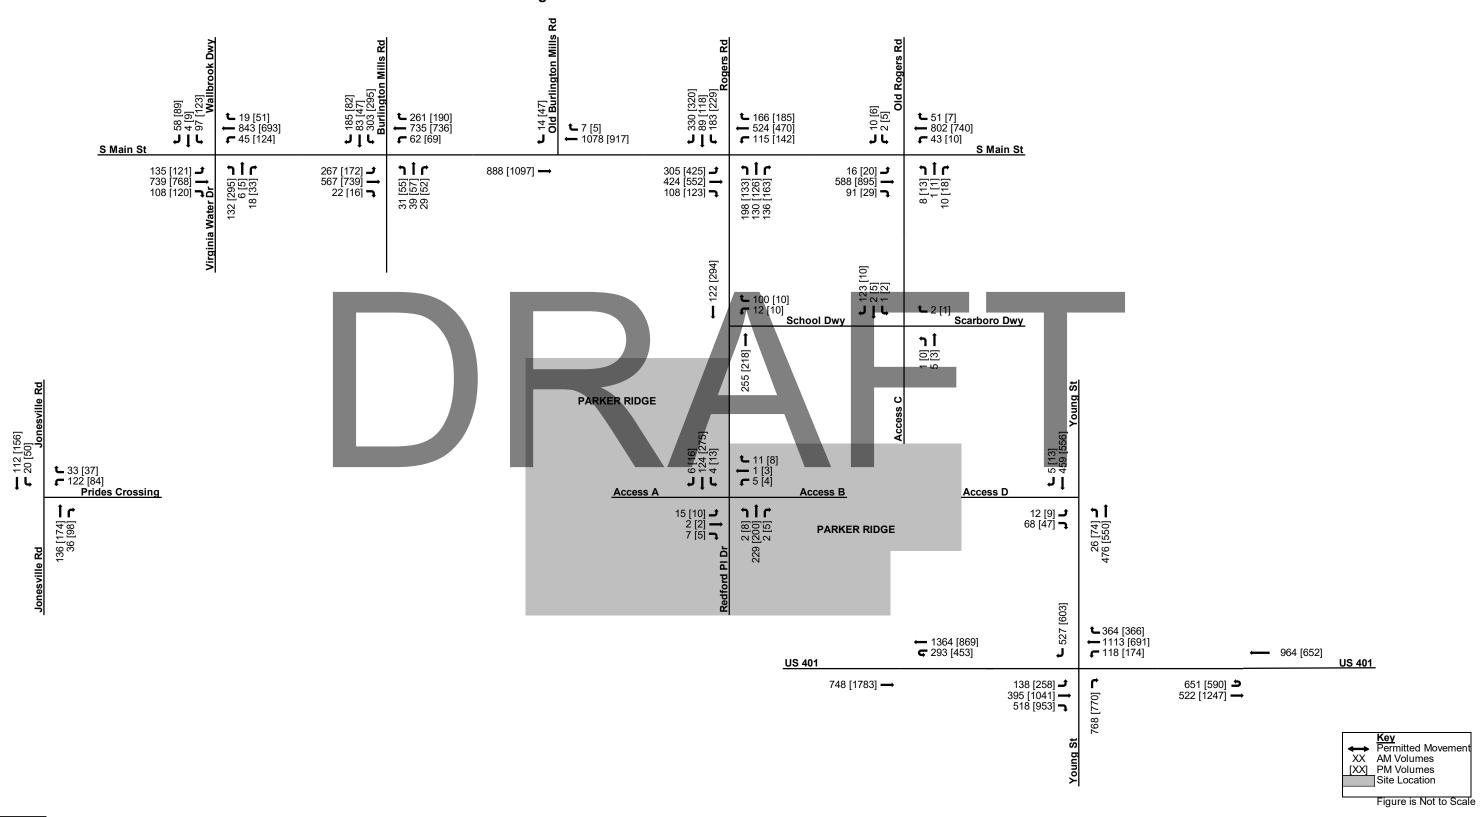

#### Traffic Impact Analysis

The consulting firm Stantec performed the Traffic Impact Analysis for this project on behalf of the Applicant and the Town; see the attached Traffic Impact Analysis Final Report dated August 15, 2022 and the updated Traffic Impact Analysis Report dated January 31, 2023. Traffic counts were obtained on Thursday, June 9, 2022 at four locations. The project inputs were 162 single-family (detached) homes and 114 townhomes, with build-out anticipated in 2028. Primary access is described as coming from the Redford Place roundabout, with an additional access (Concept Plan Street D) via extension of School Street from South Main Street.

| TIA Summary - Trip Generation | Entering | Exiting | Total |
|-------------------------------|----------|---------|-------|
| AM Peak (7-9 am)              | 47       | 123     | 170   |
| PM Peak (4-6 pm)              | 134      | 86      | 220   |
| Weekday Daily Trips           | 1,195    | 1,196   | 2,391 |

Five intersections were studied for capacity analysis and level of service impact for this development.

| TIA Summary – Intersection Improvements                   |                  |
|-----------------------------------------------------------|------------------|
| Jonesville Road at Prides Crossing (updated January 2023) | No improvements. |

| South Main Street at Realigned<br>Burlington Mills Road (updated<br>January 2023)         | No improvements.                                                                                                                                                                                                                                          |
|-------------------------------------------------------------------------------------------|-----------------------------------------------------------------------------------------------------------------------------------------------------------------------------------------------------------------------------------------------------------|
| Redford Place Drive/Rogers Road at South Main Street                                      | No Improvements. Intersection functions at Level of Service E under No Build and Build scenarios at PM Peak.                                                                                                                                              |
| Old Rogers Road/School Street at<br>South Main Street                                     | No Improvements. *Southbound Old Rogers should consider right-in/right-out.                                                                                                                                                                               |
| School Street at School Driveway/<br>Scarboro Driveway/Access C<br>(updated January 2023) | If Access C is constructed, the driveway should be constructed with one ingress lane and one egress lane with 100 feet of internal protective stem.  If Access C is not pursued, remove the connection from the Community Transportation Plan.            |
| Redford Place Drive at School<br>Driveway                                                 | No improvements.                                                                                                                                                                                                                                          |
| US 401 at Young Street (updated January 2023)                                             | No improvements.                                                                                                                                                                                                                                          |
| US 401 Westbound U-Turn (updated January 2023)                                            | No improvements.                                                                                                                                                                                                                                          |
| US 401 Eastbound U-Turn (updated January 2023)                                            | No improvements.                                                                                                                                                                                                                                          |
| South Main Street at Virginia Water Drive Extension (updated January 2023)                | No improvements.                                                                                                                                                                                                                                          |
| Redford Place Drive at (Development) Access A / Access B                                  | Construct new streets at opposite sides of roundabout, with 100' minimal internal protective stems.                                                                                                                                                       |
| Young Street at Access D (updated January 2023)                                           | Construct Access D as a full-movement access point.  Construct Access D with one ingress lane and one egress lane with 100 feet of internal protective stem.  Provide northbound left turn lane with 75 feet of full-width storage and appropriate taper. |