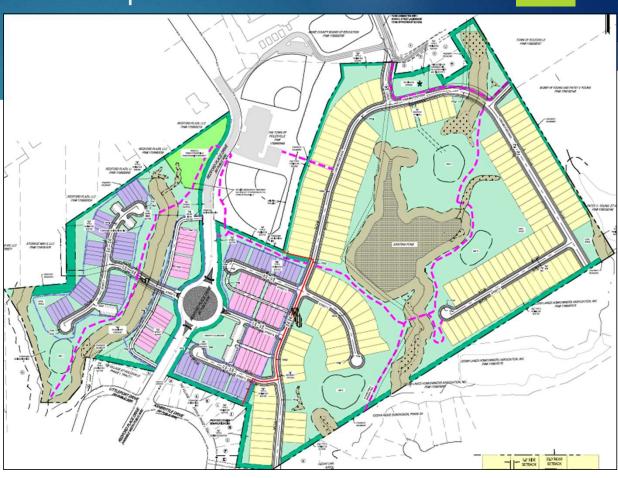

Parker Ridge Rezoning Concept Plan

The applicant has proposed the following conditions as part of the Parker Ridge rezoning request:

# EXHIBIT D (Applicant's Reference Name) to Parker Ridge Rezoning Application Proposed Conditions Rev. 4 – October 31, 2022

- Development of the property shall be in substantial conformance with the accompanying
   <u>Exhibit C</u> (Applicant's reference name) Concept Plan. Locations shown for committed
   elements including, but not limited to greenways, streets, and open areas shown on
   <u>Exhibit C</u> (Applicant's reference name), are conceptual and provided for illustration and
   context only. Final locations of elements shall be determined at subsequent stages of
   approval.
- 2. The following uses shall be prohibited on the portion of the property zoned Residential High Density (the "RH Parcel"):
  - a. Live-Work Unit
  - b. Residential Care (ALF, ILF, CCF)
  - c. Telecommunications Tower

#### Greenway Plan

As per the 2022 Greenway Plan, proposed greenways are shown in the following locations:

- Along the northwestern side of Redford Place Drive.
- Running north-south through the single family portion of the proposed development.
- In addition, a greenway connection is shown through the park between the proposed townhome portion and single family portion of the development.