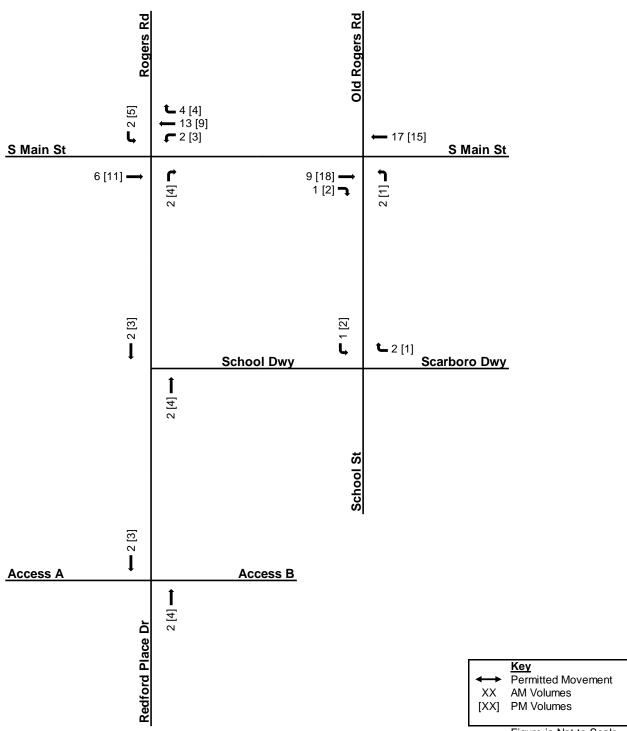

#### Traffic Impact Analysis

The consulting firm Stantec performed the Traffic Impact Analysis for this project on behalf of the Applicant and the Town; see the attached Traffic Impact Analysis Final Report dated August 15, 2022 and the updated Traffic Impact Analysis Report dated January 31, 2023. Traffic counts were obtained on Thursday, June 9, 2022 at four locations. The project inputs were 162 single-family (detached) homes and 114 townhomes, with build-out anticipated in 2028. Primary access is described as coming from the Redford Place roundabout, with an additional access (Concept Plan Street D) via extension of School Street from South Main Street.

Five intersections were studied for capacity analysis and level of service impact for this development.

| TIA Summary – Intersection Improvements                   |                  |
|-----------------------------------------------------------|------------------|
| Jonesville Road at Prides Crossing (updated January 2023) | No improvements. |

| South Main Street at Realigned<br>Burlington Mills Road (updated<br>January 2023)         | No improvements.                                                                                                                                                                                                                                          |
|-------------------------------------------------------------------------------------------|-----------------------------------------------------------------------------------------------------------------------------------------------------------------------------------------------------------------------------------------------------------|
| Redford Place Drive/Rogers Road at South Main Street                                      | No Improvements. Intersection functions at Level of Service E under No Build and Build scenarios at PM Peak.                                                                                                                                              |
| Old Rogers Road/School Street at<br>South Main Street                                     | No Improvements. *Southbound Old Rogers should consider right-in/right-out.                                                                                                                                                                               |
| School Street at School Driveway/<br>Scarboro Driveway/Access C<br>(updated January 2023) | If Access C is constructed, the driveway should be constructed with one ingress lane and one egress lane with 100 feet of internal protective stem.  If Access C is not pursued, remove the connection from the Community Transportation Plan.            |
| Redford Place Drive at School<br>Driveway                                                 | No improvements.                                                                                                                                                                                                                                          |
| US 401 at Young Street (updated January 2023)                                             | No improvements.                                                                                                                                                                                                                                          |
| US 401 Westbound U-Turn (updated January 2023)                                            | No improvements.                                                                                                                                                                                                                                          |
| US 401 Eastbound U-Turn (updated January 2023)                                            | No improvements.                                                                                                                                                                                                                                          |
| South Main Street at Virginia Water Drive Extension (updated January 2023)                | No improvements.                                                                                                                                                                                                                                          |
| Redford Place Drive at (Development) Access A / Access B                                  | Construct new streets at opposite sides of roundabout, with 100' minimal internal protective stems.                                                                                                                                                       |
| Young Street at Access D (updated January 2023)                                           | Construct Access D as a full-movement access point.  Construct Access D with one ingress lane and one egress lane with 100 feet of internal protective stem.  Provide northbound left turn lane with 75 feet of full-width storage and appropriate taper. |