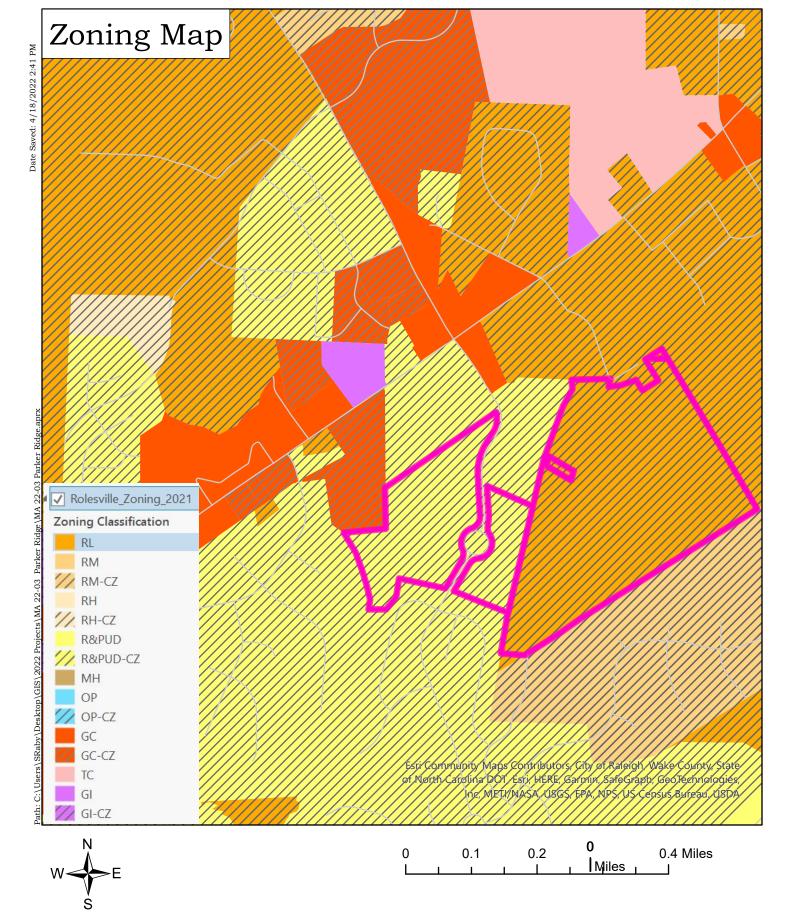

### Map Amendment/Rezoning Application (MA 22-03)

The Town of Rolesville Planning Department received a Map Amendment (Rezoning) application in February 2022 for 88.50 acres located at 82 School Street, 120 School Street, and 201 Redford Place Drive with Wake County PINs 1758988411, 1758884270, 1768091558, and 1758983710. The applicant, Lennar Carolinas LLC, is requesting to change the zoning from Residential Low (RL) and Residential and Planned Unit Development (R&PUD) to Residential Medium Conditional Zoning District (RM-CZ) and Residential High Conditional Zoning District (RH-CZ). A concept plan showing 162 single family lots at a density of 2.80 units per acre, and 114 townhome lots at a density of 3.93 units per acre, is included as a condition of the rezoning request. The overall density of the entire neighborhood is 3.18 units per acre.

### **Attachments**

| 1 | Rezoning Application                |
|---|-------------------------------------|
| 2 | Annexation Petition and Attachments |
| 3 | Vicinity Map                        |
| 4 | Future Land Use Map                 |
| 5 | Zoning Map                          |
| 6 | Neighborhood Meeting Minutes        |
| 7 | Concept Plan                        |
| 8 | Traffic Impact Analysis Reports     |
| 9 | Applicant Presentation              |