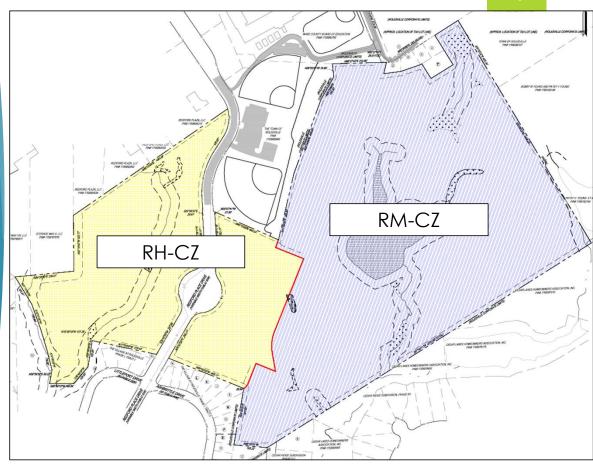

### Map Amendment/Rezoning Application (MA 22-03)

The Town of Rolesville Planning Department received a Map Amendment (Rezoning) application in February 2022 for 88.50 acres located at 82 School Street, 120 School Street, and 201 Redford Place Drive with Wake County PINs 1758988411, 1758884270, 1768091558, and 1758983710. The applicant, Lennar Carolinas LLC, is requesting to change the zoning from Residential Low (RL) and Residential and Planned Unit Development (R&PUD) to Residential Medium Conditional Zoning District (RM-CZ) and Residential High Conditional Zoning District (RH-CZ). A concept plan showing 162 single family lots at a density of 2.80 units per acre, and 114 townhome lots at a density of 3.93 units per acre, is included as a condition of the rezoning request. The overall density of the entire neighborhood is 3.18 units per acre.

- 3. The RH Parcel shall have a maximum of 120 townhouse dwellings.
- 4. The following uses shall be prohibited on the portion of the property zoned Residential Medium Density (the "RM Parcel"):
  - a. Telecommunications Tower
- 5. The RM Parcel shall have a maximum of 170 single-family detached dwellings.
- 6. A single family detached home shall be developed and donated as part of Wounded Warrior Homes, Operation Coming Home, Operation Finally Home, or similar organization providing homes to veterans.
- 7. The development shall include at least one pollinator garden. The pollinator garden shall be a landscaped garden in which at least seventy five percent (75%) of all plants, excluding grasses, are native milkweeds and other nectar-rich flowers.
- 8. Perimeter buffers shall be provided as shown on the Concept plan. Type 3 and Type 4 perimeter buffers may include 6' fences instead of walls.
- 9. All single family detached dwellings shall have the following features:
  - a. A 2 car garage;
  - b. All garage doors shall have windows;
  - c. Ground floor elevation at the front door shall be a minimum of 12" above average grade across the front facade of the house.
  - d. A minimum 24" stone or masonry water table along the front elevation;
  - e. If masonry is not the predominant first floor finish, then the front elevation shall have 2 types of siding. For example, horizontal siding may be combined with shake/board and batten:
  - f. Roof pitches on the main roof will have a pitch between 5 on 12 and 12 on 12;
  - g. Roof materials shall be asphalt shingles, metal, copper or wood;
  - h. Minimum 12" front overhangs;
  - i. A covered stoop or porch at least 20 sf and 5 ft deep;
  - i. All windows on front facades shall have shutters or window trim:
  - k. A minimum 64 sf rear patio;
  - I. At least one window on each side elevation:
  - m. No single family detached home shall be constructed with a front elevation or color palette that is identical to the home on either side of it or directly across from it: and
  - n. A varied color palette shall be used throughout the subdivision.
- 10. All townhouse dwellings shall have the following features:
  - a. A 1 or 2 car garage;
  - b. A minimum 24" stone or masonry water table along the front elevation;
  - c. If masonry is not the predominant first floor finish, then the front elevation shall have 2 types of siding. For example, horizontal siding may be combined with shake/board and batten;
  - d. Roof materials shall be asphalt shingles, metal, copper or wood;
  - e. Minimum 12" front overhangs;
  - f. A covered stoop or porch at least 20 sf and 5 ft deep;