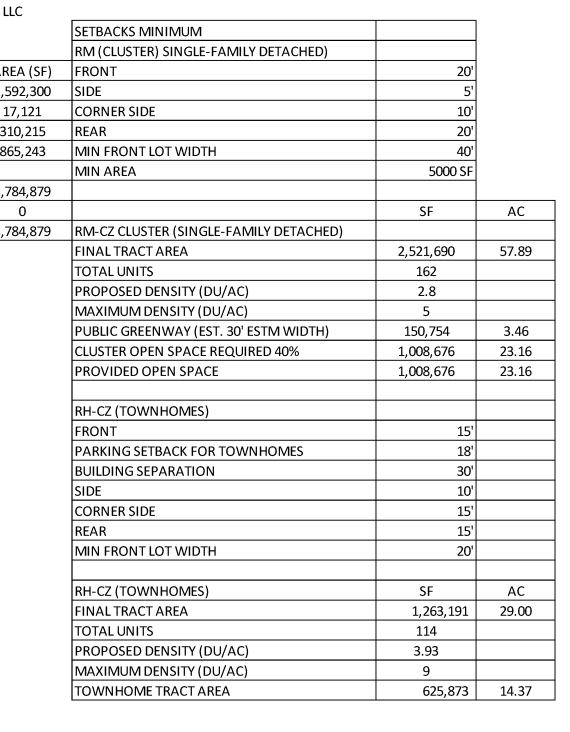

### Map Amendment/Rezoning Application (MA 22-03)

The Town of Rolesville Planning Department received a Map Amendment (Rezoning) application in February 2022 for 88.50 acres located at 82 School Street, 120 School Street, and 201 Redford Place Drive with Wake County PINs 1758988411, 1758884270, 1768091558, and 1758983710. The applicant, Lennar Carolinas LLC, is requesting to change the zoning from Residential Low (RL) and Residential and Planned Unit Development (R&PUD) to Residential Medium Conditional Zoning District (RM-CZ) and Residential High Conditional Zoning District (RH-CZ). A concept plan showing 162 single family lots at a density of 2.80 units per acre, and 114 townhome lots at a density of 3.93 units per acre, is included as a condition of the rezoning request. The overall density of the entire neighborhood is 3.18 units per acre.

- 3. The RH Parcel shall have a maximum of 120 townhouse dwellings.
- 4. The following uses shall be prohibited on the portion of the property zoned Residential Medium Density (the "RM Parcel"):
  - a. Telecommunications Tower
- 5. The RM Parcel shall have a maximum of 170 single-family detached dwellings.
- 6. A single family detached home shall be developed and donated as part of Wounded Warrior Homes, Operation Coming Home, Operation Finally Home, or similar organization providing homes to veterans.
- 7. The development shall include at least one pollinator garden. The pollinator garden shall be a landscaped garden in which at least seventy five percent (75%) of all plants, excluding grasses, are native milkweeds and other nectar-rich flowers.
- 8. Perimeter buffers shall be provided as shown on the Concept plan. Type 3 and Type 4 perimeter buffers may include 6' fences instead of walls.
- 9. All single family detached dwellings shall have the following features:
  - a. A 2 car garage;
  - b. All garage doors shall have windows;
  - c. Ground floor elevation at the front door shall be a minimum of 12" above average grade across the front facade of the house.
  - d. A minimum 24" stone or masonry water table along the front elevation;
  - e. If masonry is not the predominant first floor finish, then the front elevation shall have 2 types of siding. For example, horizontal siding may be combined with shake/board and batten:
  - f. Roof pitches on the main roof will have a pitch between 5 on 12 and 12 on 12;
  - g. Roof materials shall be asphalt shingles, metal, copper or wood;
  - h. Minimum 12" front overhangs;
  - i. A covered stoop or porch at least 20 sf and 5 ft deep;
  - i. All windows on front facades shall have shutters or window trim:
  - k. A minimum 64 sf rear patio;
  - I. At least one window on each side elevation:
  - m. No single family detached home shall be constructed with a front elevation or color palette that is identical to the home on either side of it or directly across from it: and
  - n. A varied color palette shall be used throughout the subdivision.
- 10. All townhouse dwellings shall have the following features:
  - a. A 1 or 2 car garage;
  - b. A minimum 24" stone or masonry water table along the front elevation;
  - c. If masonry is not the predominant first floor finish, then the front elevation shall have 2 types of siding. For example, horizontal siding may be combined with shake/board and batten;
  - d. Roof materials shall be asphalt shingles, metal, copper or wood;
  - e. Minimum 12" front overhangs;
  - f. A covered stoop or porch at least 20 sf and 5 ft deep;

Single family and townhome dwellings are residential types listed in the High Density Residential land use category definition; however, the average density for the proposed development is 3.18 units per acre which falls in the Medium Density Residential range.

### Consistency

The applicant's request for 162 single family lots and 114 townhome lots at an average density of 3.18 units is consistent with the Town of Rolesville's Comprehensive Plan for the following reasons:

The applicant's request may not be consistent with the Town's Comprehensive Plan for the following reason:

• The proposed density for the single family portion of Parker Ridge is 2.80 units per acre and for the townhome portion is 3.93 units per acre. The average density of 3.18 units per acre is lower than the High Density Residential land use category's typical density of 6 – 12 units per acre.