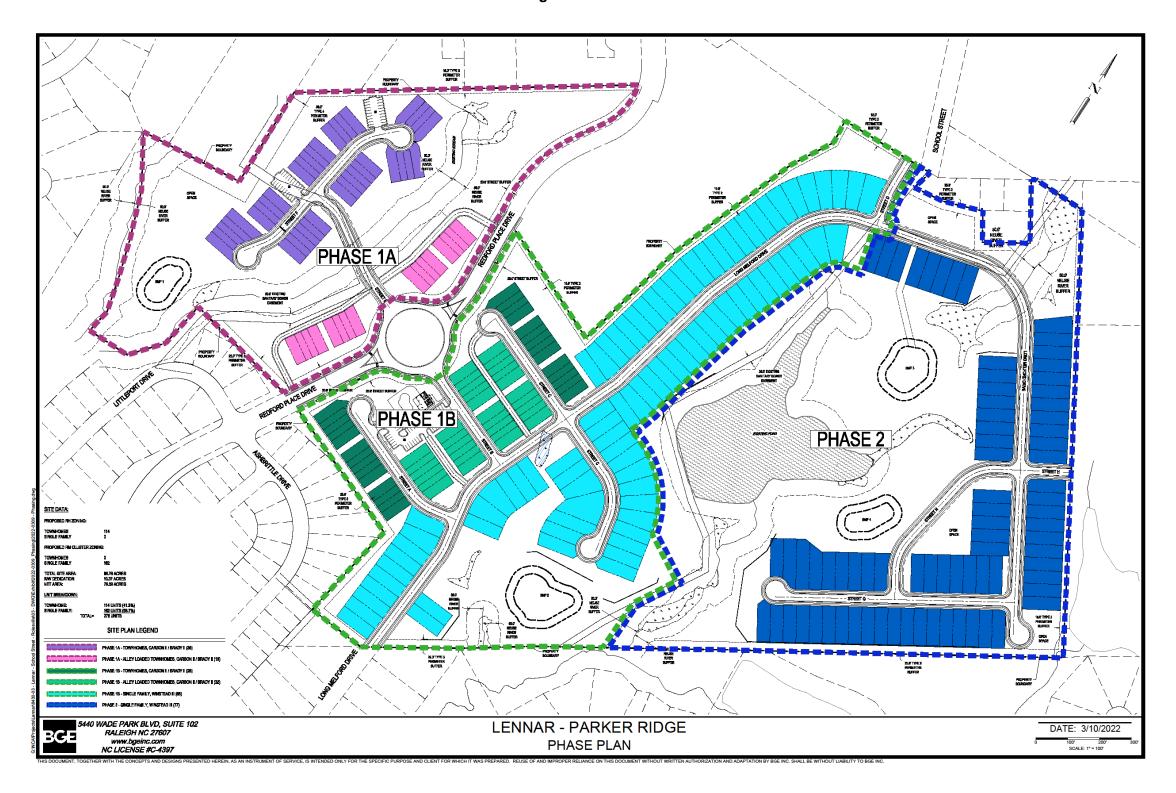

### Map Amendment/Rezoning Application (MA 22-03)

The Town of Rolesville Planning Department received a Map Amendment (Rezoning) application in February 2022 for 88.50 acres located at 82 School Street, 120 School Street, and 201 Redford Place Drive with Wake County PINs 1758988411, 1758884270, 1768091558, and 1758983710. The applicant, Lennar Carolinas LLC, is requesting to change the zoning from Residential Low (RL) and Residential and Planned Unit Development (R&PUD) to Residential Medium Conditional Zoning District (RM-CZ) and Residential High Conditional Zoning District (RH-CZ). A concept plan showing 162 single family lots at a density of 2.80 units per acre, and 114 townhome lots at a density of 3.93 units per acre, is included as a condition of the rezoning request. The overall density of the entire neighborhood is 3.18 units per acre.

Parker Ridge Rezoning Concept Plan

The applicant has proposed the following conditions as part of the Parker Ridge rezoning request:

# EXHIBIT D (Applicant's Reference Name) to Parker Ridge Rezoning Application Proposed Conditions Rev. 4 – October 31, 2022

- Development of the property shall be in substantial conformance with the accompanying
   <u>Exhibit C</u> (Applicant's reference name) Concept Plan. Locations shown for committed
   elements including, but not limited to greenways, streets, and open areas shown on
   <u>Exhibit C</u> (Applicant's reference name), are conceptual and provided for illustration and
   context only. Final locations of elements shall be determined at subsequent stages of
   approval.
- 2. The following uses shall be prohibited on the portion of the property zoned Residential High Density (the "RH Parcel"):
  - a. Live-Work Unit
  - b. Residential Care (ALF, ILF, CCF)
  - c. Telecommunications Tower

- 3. The RH Parcel shall have a maximum of 120 townhouse dwellings.
- 4. The following uses shall be prohibited on the portion of the property zoned Residential Medium Density (the "RM Parcel"):
  - a. Telecommunications Tower
- 5. The RM Parcel shall have a maximum of 170 single-family detached dwellings.
- 6. A single family detached home shall be developed and donated as part of Wounded Warrior Homes, Operation Coming Home, Operation Finally Home, or similar organization providing homes to veterans.
- 7. The development shall include at least one pollinator garden. The pollinator garden shall be a landscaped garden in which at least seventy five percent (75%) of all plants, excluding grasses, are native milkweeds and other nectar-rich flowers.
- 8. Perimeter buffers shall be provided as shown on the Concept plan. Type 3 and Type 4 perimeter buffers may include 6' fences instead of walls.
- 9. All single family detached dwellings shall have the following features:
  - a. A 2 car garage;
  - b. All garage doors shall have windows;
  - c. Ground floor elevation at the front door shall be a minimum of 12" above average grade across the front facade of the house.
  - d. A minimum 24" stone or masonry water table along the front elevation;
  - e. If masonry is not the predominant first floor finish, then the front elevation shall have 2 types of siding. For example, horizontal siding may be combined with shake/board and batten:
  - f. Roof pitches on the main roof will have a pitch between 5 on 12 and 12 on 12;
  - g. Roof materials shall be asphalt shingles, metal, copper or wood;
  - h. Minimum 12" front overhangs;
  - i. A covered stoop or porch at least 20 sf and 5 ft deep;
  - i. All windows on front facades shall have shutters or window trim:
  - k. A minimum 64 sf rear patio;
  - I. At least one window on each side elevation:
  - m. No single family detached home shall be constructed with a front elevation or color palette that is identical to the home on either side of it or directly across from it: and
  - n. A varied color palette shall be used throughout the subdivision.
- 10. All townhouse dwellings shall have the following features:
  - a. A 1 or 2 car garage;
  - b. A minimum 24" stone or masonry water table along the front elevation;
  - c. If masonry is not the predominant first floor finish, then the front elevation shall have 2 types of siding. For example, horizontal siding may be combined with shake/board and batten;
  - d. Roof materials shall be asphalt shingles, metal, copper or wood;
  - e. Minimum 12" front overhangs;
  - f. A covered stoop or porch at least 20 sf and 5 ft deep;

- g. Shutters or window trim shall be on front façade windows;
- h. A minimum 64 sf rear patio shall be provided on front loaded townhouses;
- i. At least one window on each side elevation (excluding interior units);
- j. No townhouse shall be painted a color that is identical to the home adjacent on either side of it; and
- k. A varied color palette shall be used throughout the subdivision.
- 11. The developer shall offer to dedicate the section of land labeled as "Parcel A Town of Rolesville Park Expansion" on the Concept Plan for use as a public park. This land shall count toward open space requirements for the overall development.