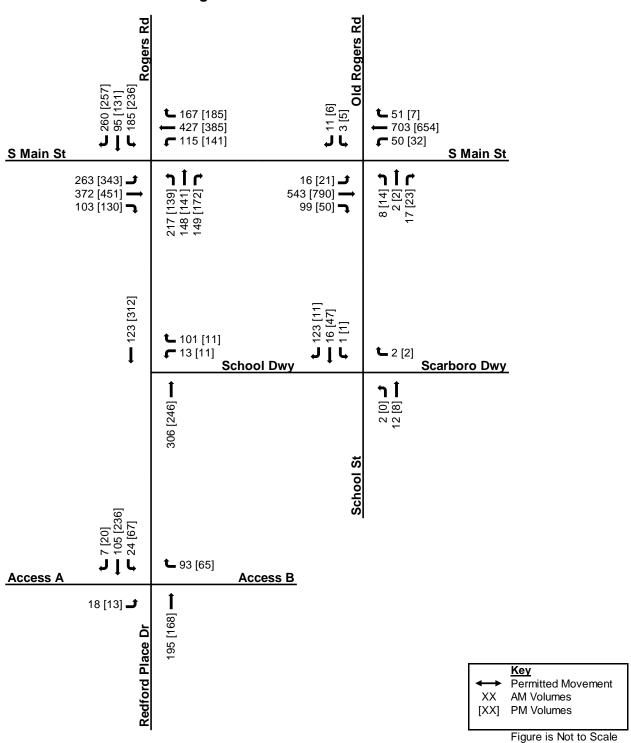

#### Traffic Impact Analysis

The consulting firm Stantec performed the Traffic Impact Analysis for this project on behalf of the Applicant and the Town; see the attached Traffic Impact Analysis Final Report dated August 15, 2022 and the updated Traffic Impact Analysis Report dated January 31, 2023. Traffic counts were obtained on Thursday, June 9, 2022 at four locations. The project inputs were 162 single-family (detached) homes and 114 townhomes, with build-out anticipated in 2028. Primary access is described as coming from the Redford Place roundabout, with an additional access (Concept Plan Street D) via extension of School Street from South Main Street.

| TIA Summary - Trip Generation | Entering | Exiting | Total |
|-------------------------------|----------|---------|-------|
| AM Peak (7-9 am)              | 47       | 123     | 170   |
| PM Peak (4-6 pm)              | 134      | 86      | 220   |
| Weekday Daily Trips           | 1,195    | 1,196   | 2,391 |

Five intersections were studied for capacity analysis and level of service impact for this development.

| TIA Summary – Intersection Improvements                   |                  |
|-----------------------------------------------------------|------------------|
| Jonesville Road at Prides Crossing (updated January 2023) | No improvements. |

| South Main Street at Realigned<br>Burlington Mills Road (updated<br>January 2023)         | No improvements.                                                                                                                                                                                                                                          |
|-------------------------------------------------------------------------------------------|-----------------------------------------------------------------------------------------------------------------------------------------------------------------------------------------------------------------------------------------------------------|
| Redford Place Drive/Rogers Road at South Main Street                                      | No Improvements. Intersection functions at Level of Service E under No Build and Build scenarios at PM Peak.                                                                                                                                              |
| Old Rogers Road/School Street at<br>South Main Street                                     | No Improvements. *Southbound Old Rogers should consider right-in/right-out.                                                                                                                                                                               |
| School Street at School Driveway/<br>Scarboro Driveway/Access C<br>(updated January 2023) | If Access C is constructed, the driveway should be constructed with one ingress lane and one egress lane with 100 feet of internal protective stem.  If Access C is not pursued, remove the connection from the Community Transportation Plan.            |
| Redford Place Drive at School<br>Driveway                                                 | No improvements.                                                                                                                                                                                                                                          |
| US 401 at Young Street (updated January 2023)                                             | No improvements.                                                                                                                                                                                                                                          |
| US 401 Westbound U-Turn (updated January 2023)                                            | No improvements.                                                                                                                                                                                                                                          |
| US 401 Eastbound U-Turn (updated January 2023)                                            | No improvements.                                                                                                                                                                                                                                          |
| South Main Street at Virginia Water Drive Extension (updated January 2023)                | No improvements.                                                                                                                                                                                                                                          |
| Redford Place Drive at (Development) Access A / Access B                                  | Construct new streets at opposite sides of roundabout, with 100' minimal internal protective stems.                                                                                                                                                       |
| Young Street at Access D (updated January 2023)                                           | Construct Access D as a full-movement access point.  Construct Access D with one ingress lane and one egress lane with 100 feet of internal protective stem.  Provide northbound left turn lane with 75 feet of full-width storage and appropriate taper. |