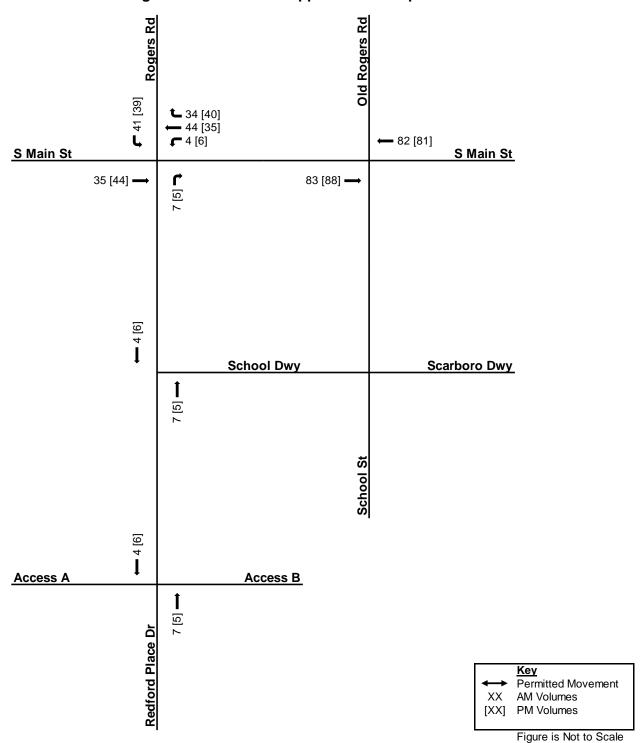

#### Traffic Impact Analysis

The consulting firm Stantec performed the Traffic Impact Analysis for this project on behalf of the Applicant and the Town; see the attached Traffic Impact Analysis Final Report dated August 15, 2022 and the updated Traffic Impact Analysis Report dated January 31, 2023. Traffic counts were obtained on Thursday, June 9, 2022 at four locations. The project inputs were 162 single-family (detached) homes and 114 townhomes, with build-out anticipated in 2028. Primary access is described as coming from the Redford Place roundabout, with an additional access (Concept Plan Street D) via extension of School Street from South Main Street.

Five intersections were studied for capacity analysis and level of service impact for this development.

| TIA Summary – Intersection Improvements                   |                  |
|-----------------------------------------------------------|------------------|
| Jonesville Road at Prides Crossing (updated January 2023) | No improvements. |

| South Main Street at Realigned<br>Burlington Mills Road (updated<br>January 2023)         | No improvements.                                                                                                                                                                                                                                          |
|-------------------------------------------------------------------------------------------|-----------------------------------------------------------------------------------------------------------------------------------------------------------------------------------------------------------------------------------------------------------|
| Redford Place Drive/Rogers Road at South Main Street                                      | No Improvements. Intersection functions at Level of Service E under No Build and Build scenarios at PM Peak.                                                                                                                                              |
| Old Rogers Road/School Street at<br>South Main Street                                     | No Improvements. *Southbound Old Rogers should consider right-in/right-out.                                                                                                                                                                               |
| School Street at School Driveway/<br>Scarboro Driveway/Access C<br>(updated January 2023) | If Access C is constructed, the driveway should be constructed with one ingress lane and one egress lane with 100 feet of internal protective stem.  If Access C is not pursued, remove the connection from the Community Transportation Plan.            |
| Redford Place Drive at School<br>Driveway                                                 | No improvements.                                                                                                                                                                                                                                          |
| US 401 at Young Street (updated January 2023)                                             | No improvements.                                                                                                                                                                                                                                          |
| US 401 Westbound U-Turn (updated January 2023)                                            | No improvements.                                                                                                                                                                                                                                          |
| US 401 Eastbound U-Turn (updated January 2023)                                            | No improvements.                                                                                                                                                                                                                                          |
| South Main Street at Virginia Water Drive Extension (updated January 2023)                | No improvements.                                                                                                                                                                                                                                          |
| Redford Place Drive at (Development) Access A / Access B                                  | Construct new streets at opposite sides of roundabout, with 100' minimal internal protective stems.                                                                                                                                                       |
| Young Street at Access D (updated January 2023)                                           | Construct Access D as a full-movement access point.  Construct Access D with one ingress lane and one egress lane with 100 feet of internal protective stem.  Provide northbound left turn lane with 75 feet of full-width storage and appropriate taper. |