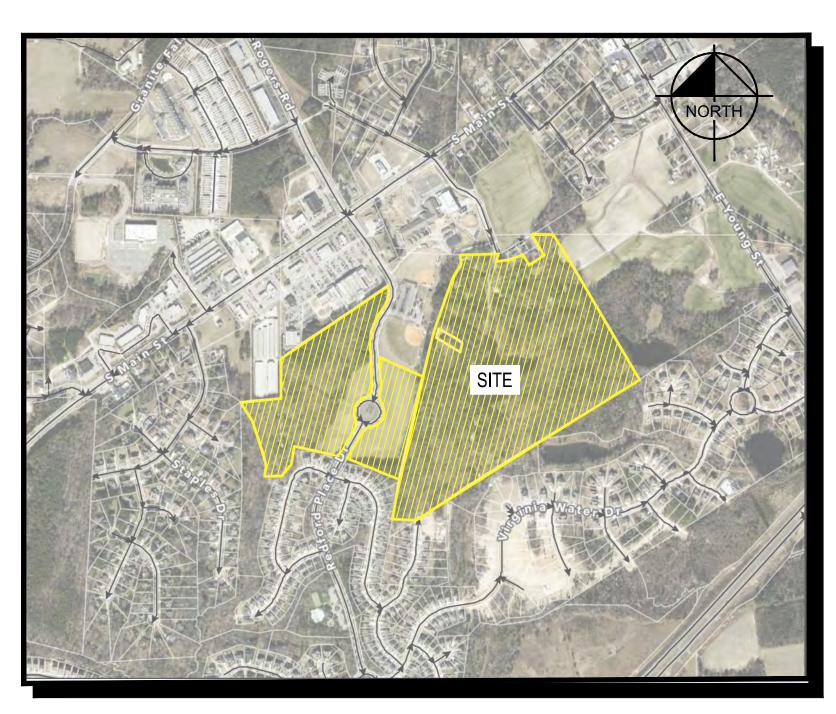

### Map Amendment/Rezoning Application (MA 22-03)

The Town of Rolesville Planning Department received a Map Amendment (Rezoning) application in February 2022 for 88.50 acres located at 82 School Street, 120 School Street, and 201 Redford Place Drive with Wake County PINs 1758988411, 1758884270, 1768091558, and 1758983710. The applicant, Lennar Carolinas LLC, is requesting to change the zoning from Residential Low (RL) and Residential and Planned Unit Development (R&PUD) to Residential Medium Conditional Zoning District (RM-CZ) and Residential High Conditional Zoning District (RH-CZ). A concept plan showing 162 single family lots at a density of 2.80 units per acre, and 114 townhome lots at a density of 3.93 units per acre, is included as a condition of the rezoning request. The overall density of the entire neighborhood is 3.18 units per acre.

### Annexation Petition (ANX 22-06)

The Town of Rolesville received a contiguous voluntary annexation petition for two parcels totalling 61.37 acres located at 82 and 120 School Street with Wake County PINs 1758988411 and 1758983710 into the Town of Rolesville Town Limits. These two parcels are two of four parcels that make up the Parker Ridge rezoning case, MA 22-03.