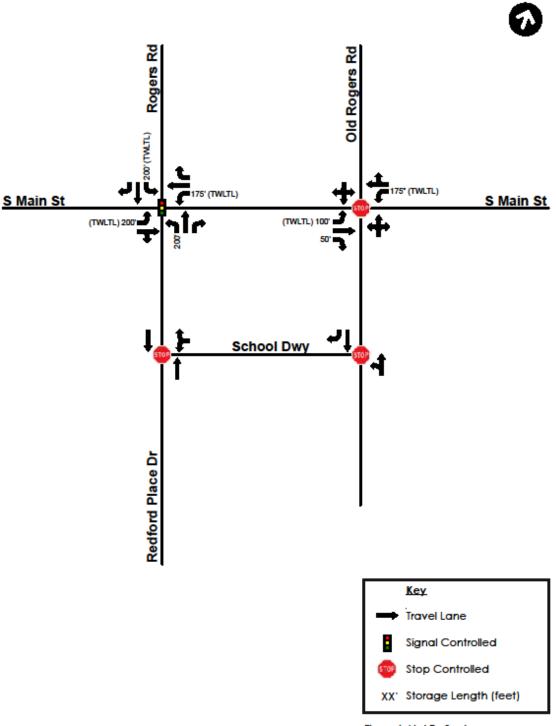

The Town Board of Commissioners had extensive questions about traffic in general and had specific questions about traffic on School Street. They also asked if the connection from Parker Ridge to East Young Street was studied in the TIA. To better answer these questions, the case was continued so Stantec Consulting could further study School Street and examine the future road connection to East Young Street.

### Collector Recommendations

- Redford Place Drive is an existing collector roadway that passes through the proposed Parker Ridge development.
- School Street is proposed to continue through the subject property and is shown on the Parker Ridge Concept Plan.
- Another collector is proposed to connect School Street to Young Street, and a street stub is shown on the Parker Ridge Concept Plan.

#### Traffic Impact Analysis

The consulting firm Stantec performed the Traffic Impact Analysis for this project on behalf of the Applicant and the Town; see the attached Traffic Impact Analysis Final Report dated August 15, 2022 and the updated Traffic Impact Analysis Report dated January 31, 2023. Traffic counts were obtained on Thursday, June 9, 2022 at four locations. The project inputs were 162 single-family (detached) homes and 114 townhomes, with build-out anticipated in 2028. Primary access is described as coming from the Redford Place roundabout, with an additional access (Concept Plan Street D) via extension of School Street from South Main Street.

Five intersections were studied for capacity analysis and level of service impact for this development.

| TIA Summary – Intersection Improvements                   |                  |
|-----------------------------------------------------------|------------------|
| Jonesville Road at Prides Crossing (updated January 2023) | No improvements. |

| South Main Street at Realigned<br>Burlington Mills Road (updated<br>January 2023)         | No improvements.                                                                                                                                                                                                                                          |
|-------------------------------------------------------------------------------------------|-----------------------------------------------------------------------------------------------------------------------------------------------------------------------------------------------------------------------------------------------------------|
| Redford Place Drive/Rogers Road at South Main Street                                      | No Improvements. Intersection functions at Level of Service E under No Build and Build scenarios at PM Peak.                                                                                                                                              |
| Old Rogers Road/School Street at<br>South Main Street                                     | No Improvements. *Southbound Old Rogers should consider right-in/right-out.                                                                                                                                                                               |
| School Street at School Driveway/<br>Scarboro Driveway/Access C<br>(updated January 2023) | If Access C is constructed, the driveway should be constructed with one ingress lane and one egress lane with 100 feet of internal protective stem.  If Access C is not pursued, remove the connection from the Community Transportation Plan.            |
| Redford Place Drive at School<br>Driveway                                                 | No improvements.                                                                                                                                                                                                                                          |
| US 401 at Young Street (updated January 2023)                                             | No improvements.                                                                                                                                                                                                                                          |
| US 401 Westbound U-Turn (updated January 2023)                                            | No improvements.                                                                                                                                                                                                                                          |
| US 401 Eastbound U-Turn (updated January 2023)                                            | No improvements.                                                                                                                                                                                                                                          |
| South Main Street at Virginia Water Drive Extension (updated January 2023)                | No improvements.                                                                                                                                                                                                                                          |
| Redford Place Drive at (Development) Access A / Access B                                  | Construct new streets at opposite sides of roundabout, with 100' minimal internal protective stems.                                                                                                                                                       |
| Young Street at Access D (updated January 2023)                                           | Construct Access D as a full-movement access point.  Construct Access D with one ingress lane and one egress lane with 100 feet of internal protective stem.  Provide northbound left turn lane with 75 feet of full-width storage and appropriate taper. |