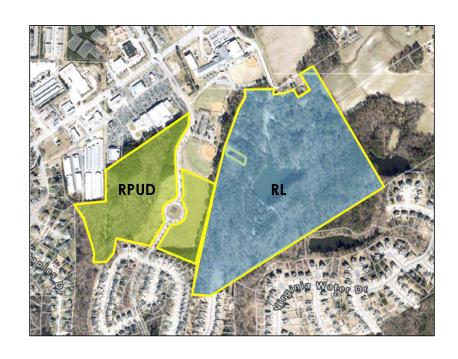

### Map Amendment/Rezoning Application (MA 22-03)

The Town of Rolesville Planning Department received a Map Amendment (Rezoning) application in February 2022 for 88.50 acres located at 82 School Street, 120 School Street, and 201 Redford Place Drive with Wake County PINs 1758988411, 1758884270, 1768091558, and 1758983710. The applicant, Lennar Carolinas LLC, is requesting to change the zoning from Residential Low (RL) and Residential and Planned Unit Development (R&PUD) to Residential Medium Conditional Zoning District (RM-CZ) and Residential High Conditional Zoning District (RH-CZ). A concept plan showing 162 single family lots at a density of 2.80 units per acre, and 114 townhome lots at a density of 3.93 units per acre, is included as a condition of the rezoning request. The overall density of the entire neighborhood is 3.18 units per acre.

### Annexation Petition (ANX 22-06)

The Town of Rolesville received a contiguous voluntary annexation petition for two parcels totalling 61.37 acres located at 82 and 120 School Street with Wake County PINs 1758988411 and 1758983710 into the Town of Rolesville Town Limits. These two parcels are two of four parcels that make up the Parker Ridge rezoning case, MA 22-03.