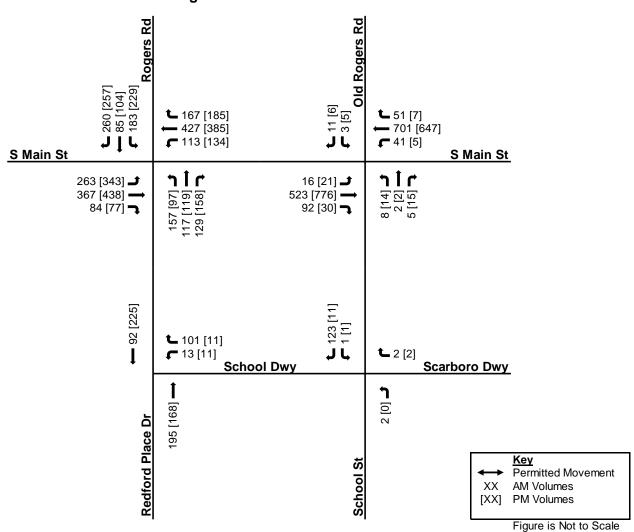

#### Traffic Impact Analysis

The consulting firm Stantec performed the Traffic Impact Analysis for this project on behalf of the Applicant and the Town; see the attached Traffic Impact Analysis Final Report dated August 15, 2022 and the updated Traffic Impact Analysis Report dated January 31, 2023. Traffic counts were obtained on Thursday, June 9, 2022 at four locations. The project inputs were 162 single-family (detached) homes and 114 townhomes, with build-out anticipated in 2028. Primary access is described as coming from the Redford Place roundabout, with an additional access (Concept Plan Street D) via extension of School Street from South Main Street.

| TIA Summary - Trip Generation | Entering | Exiting | Total |
|-------------------------------|----------|---------|-------|
| AM Peak (7-9 am)              | 47       | 123     | 170   |
| PM Peak (4-6 pm)              | 134      | 86      | 220   |
| Weekday Daily Trips           | 1,195    | 1,196   | 2,391 |

Five intersections were studied for capacity analysis and level of service impact for this development.

| TIA Summary – Intersection Improvements                   |                  |
|-----------------------------------------------------------|------------------|
| Jonesville Road at Prides Crossing (updated January 2023) | No improvements. |

| South Main Street at Realigned<br>Burlington Mills Road (updated<br>January 2023)         | No improvements.                                                                                                                                                                                                                                          |
|-------------------------------------------------------------------------------------------|-----------------------------------------------------------------------------------------------------------------------------------------------------------------------------------------------------------------------------------------------------------|
| Redford Place Drive/Rogers Road at South Main Street                                      | No Improvements. Intersection functions at Level of Service E under No Build and Build scenarios at PM Peak.                                                                                                                                              |
| Old Rogers Road/School Street at<br>South Main Street                                     | No Improvements. *Southbound Old Rogers should consider right-in/right-out.                                                                                                                                                                               |
| School Street at School Driveway/<br>Scarboro Driveway/Access C<br>(updated January 2023) | If Access C is constructed, the driveway should be constructed with one ingress lane and one egress lane with 100 feet of internal protective stem.  If Access C is not pursued, remove the connection from the Community Transportation Plan.            |
| Redford Place Drive at School<br>Driveway                                                 | No improvements.                                                                                                                                                                                                                                          |
| US 401 at Young Street (updated January 2023)                                             | No improvements.                                                                                                                                                                                                                                          |
| US 401 Westbound U-Turn (updated January 2023)                                            | No improvements.                                                                                                                                                                                                                                          |
| US 401 Eastbound U-Turn (updated January 2023)                                            | No improvements.                                                                                                                                                                                                                                          |
| South Main Street at Virginia Water Drive Extension (updated January 2023)                | No improvements.                                                                                                                                                                                                                                          |
| Redford Place Drive at (Development) Access A / Access B                                  | Construct new streets at opposite sides of roundabout, with 100' minimal internal protective stems.                                                                                                                                                       |
| Young Street at Access D (updated January 2023)                                           | Construct Access D as a full-movement access point.  Construct Access D with one ingress lane and one egress lane with 100 feet of internal protective stem.  Provide northbound left turn lane with 75 feet of full-width storage and appropriate taper. |