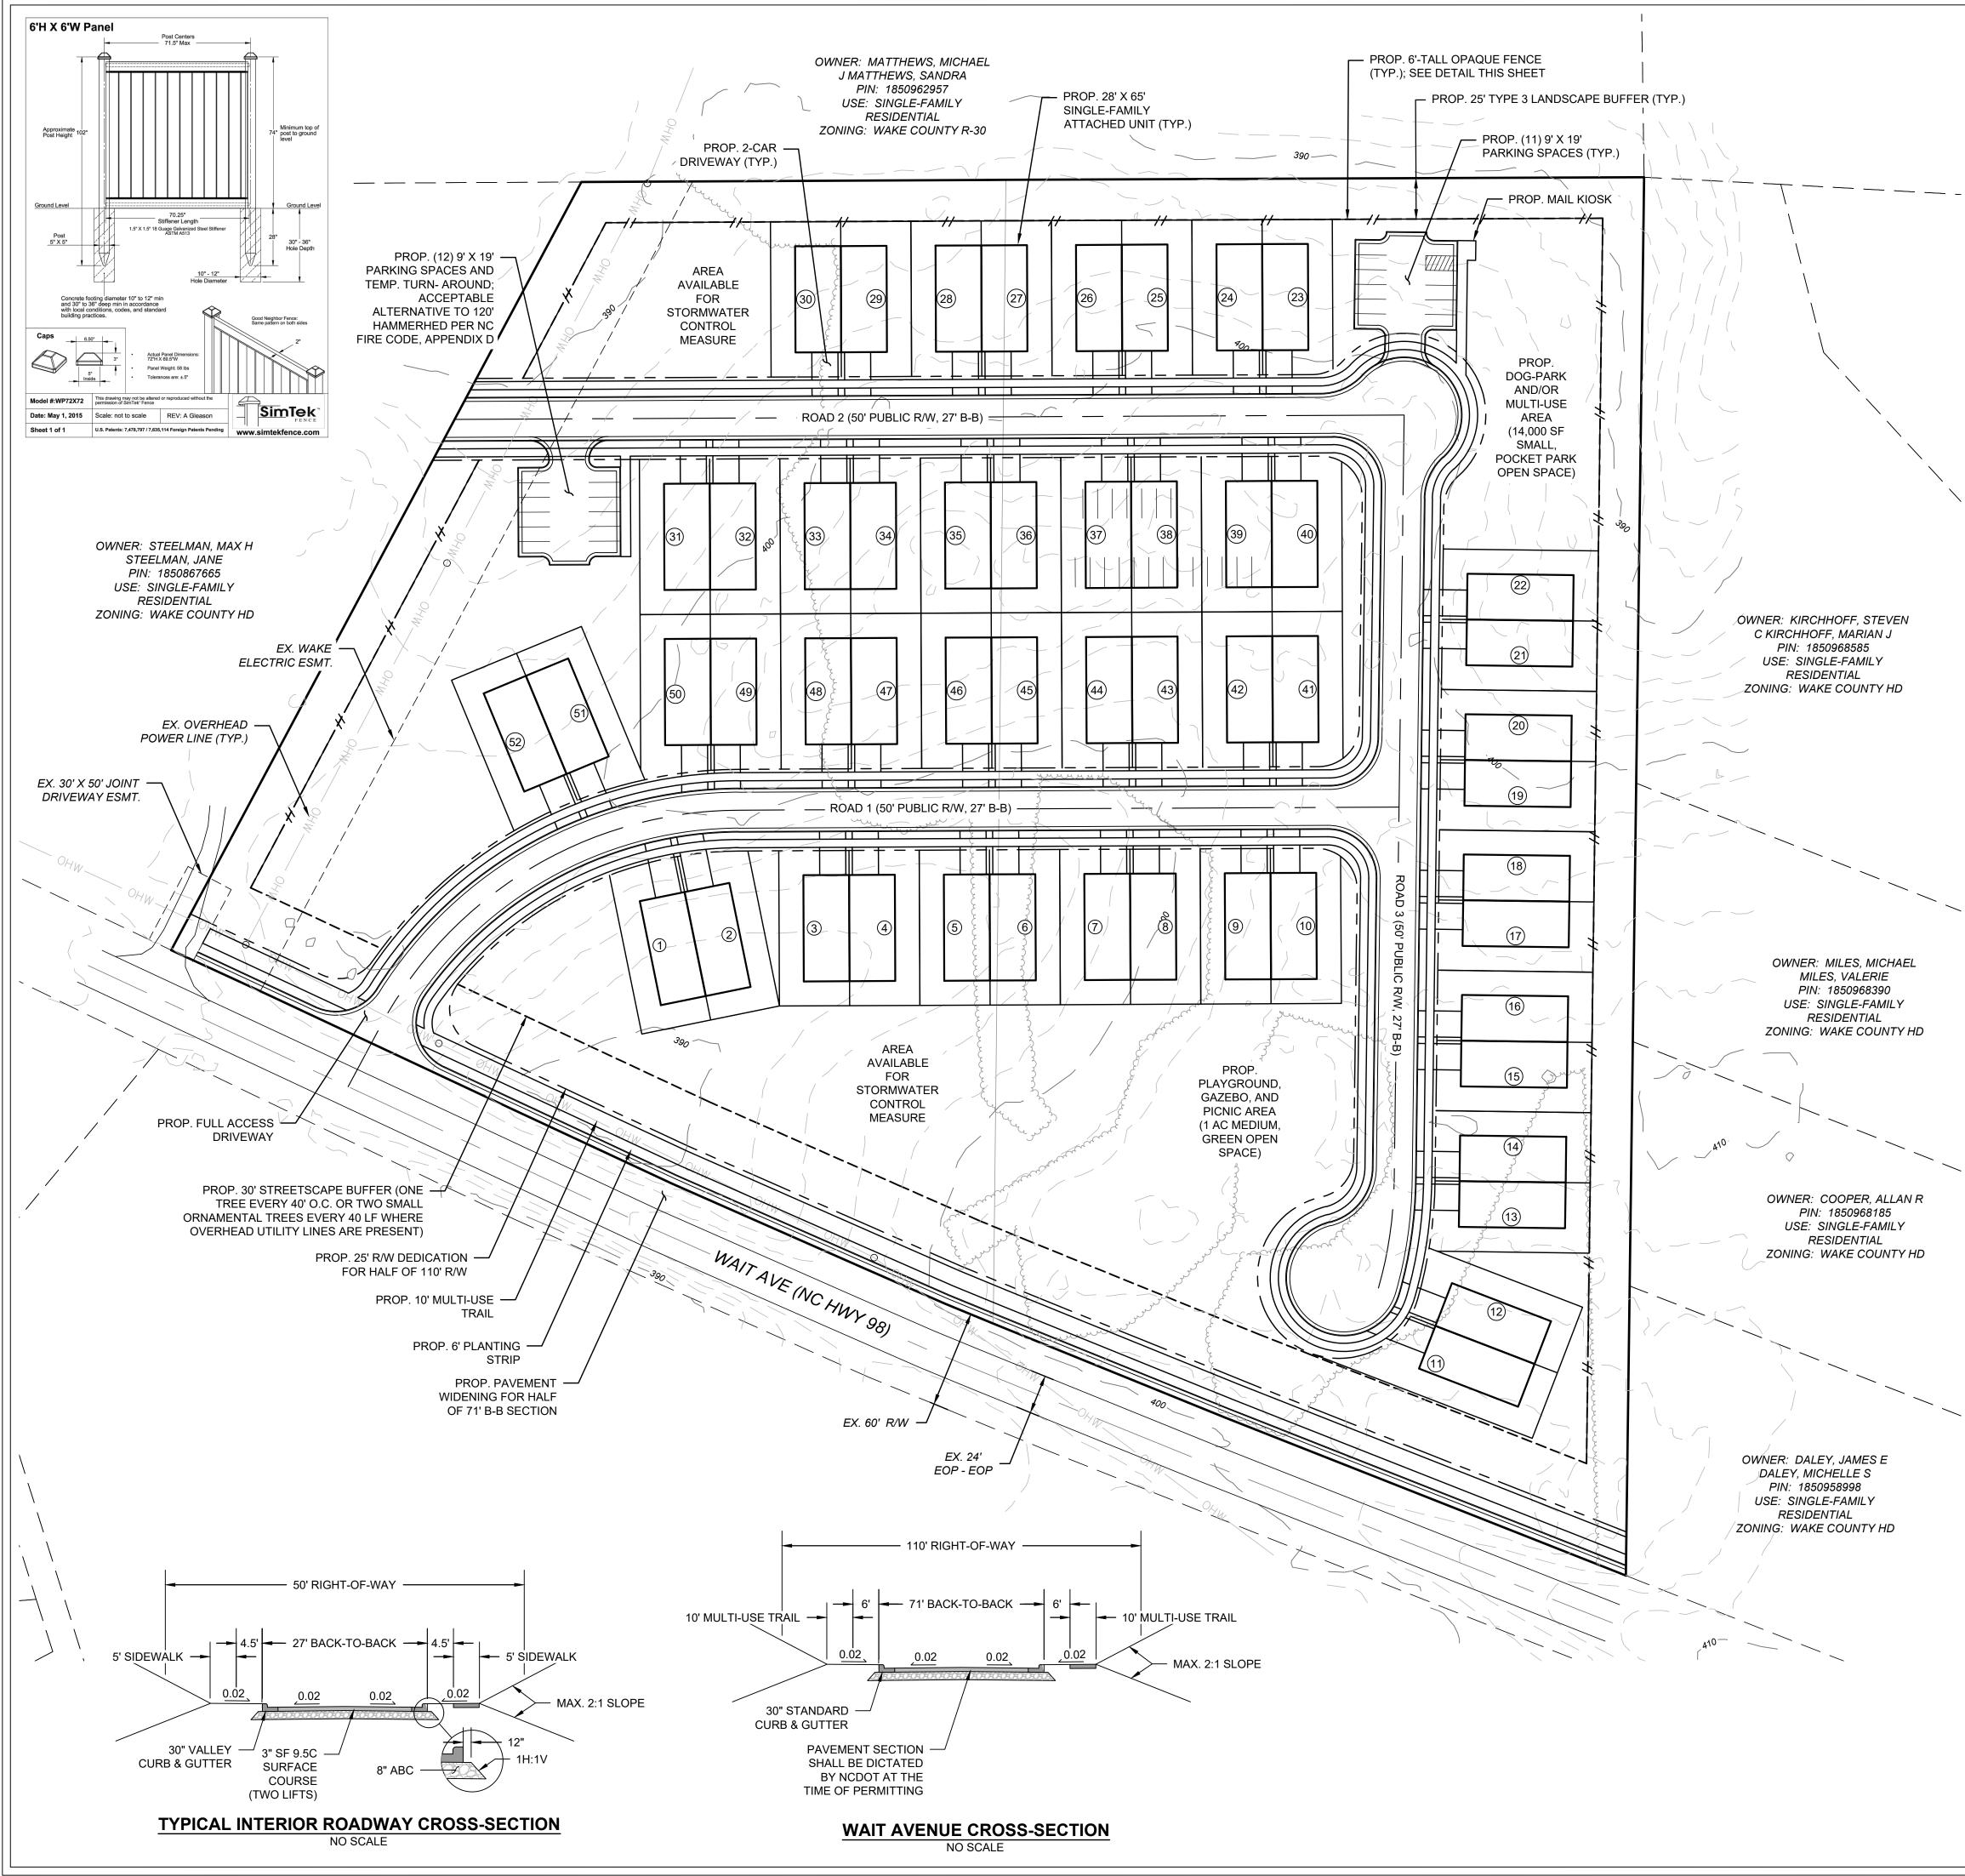

© 2021 THIS DRAWING SHALL NOT BE REPRODUCED IN WHOLE OR IN PART WITHOUT WRITTEN PERMISSION OF FLM ENGINEERING, INC.

| SUMMARY                                                                                                                                                                                                                             | INFORMATION                                 |                                                     |                                                             |        |
|-------------------------------------------------------------------------------------------------------------------------------------------------------------------------------------------------------------------------------------|---------------------------------------------|-----------------------------------------------------|-------------------------------------------------------------|--------|
| DEVELOPMENT NAME: WAIT AVE AGE-TARGETED<br>SINGLE-FAMILY ATTACHED                                                                                                                                                                   |                                             |                                                     |                                                             |        |
| SITE ADDRESS: 2005 AND 20                                                                                                                                                                                                           | 33 WAIT AVE                                 |                                                     |                                                             |        |
| PIN NUMBER(S): 1850-96-268                                                                                                                                                                                                          | 88 AND 1850-96-5586                         | <b>FNGI</b>                                         | NEERING                                                     | )<br>] |
| TOTAL ACREAGE: 12.43 AC                                                                                                                                                                                                             |                                             |                                                     |                                                             |        |
| EXISTING USE: SINGLE-FAMI<br>PROPOSED USE: SINGLE-FA                                                                                                                                                                                |                                             | RALEIGH, NO                                         | DFFICE BOX 91727<br>DRTH CAROLINA 27675<br>NE: 919.610.1051 |        |
| JURISDICTION: TOWN OF RO<br>CURRENT ZONING DISTRICT:<br>PROPOSED ZONING DISTRIC                                                                                                                                                     | HD (WAKE COUNTY)                            | FIRM NC LIC                                         | ENSE NUMBER C-4222                                          |        |
| PROPOSED UNITS: 52<br>MAX. DENSITY: 9 UNITS/AC (<br>PROPOSED DENSITY: 4.2 UN                                                                                                                                                        | ,                                           |                                                     |                                                             |        |
| PROPOSED BLDG. HEIGHT: /                                                                                                                                                                                                            | APPROX. 35' (TWO STORIES)                   |                                                     |                                                             |        |
| SETBACKS:<br>FRONT: 15'<br>SIDE: 0' INTERNAL, 10' END (I<br>REAR: 15'<br>CORNER: 15'                                                                                                                                                | MIN. 30' BETWEEN STRUCTURES)                |                                                     |                                                             |        |
| REQUIRED OPEN SPACE: 1.8<br>PROPOSED OPEN SPACE: 4.                                                                                                                                                                                 |                                             |                                                     |                                                             |        |
| PARKING REQUIREMENTS:                                                                                                                                                                                                               |                                             |                                                     |                                                             |        |
| SINGLE-FAMILY ATTACHED PARKING:<br>TWO SPACES PER UNIT PLUS 0.25 GUEST SPACE PER UNIT                                                                                                                                               |                                             | REVISION HISTORY                                    |                                                             |        |
|                                                                                                                                                                                                                                     | PACES * 52 UNITS = 117 SPACES               | # DESCRI                                            |                                                             |        |
| PARKING PROVIDED:<br>2 SPACES PER DRIVEWAY + 2                                                                                                                                                                                      |                                             | 1 TOWN OF R<br>COMM                                 | 1 6/24/2021                                                 | FLI    |
|                                                                                                                                                                                                                                     |                                             |                                                     |                                                             |        |
| ACCESSIBLE)                                                                                                                                                                                                                         |                                             |                                                     |                                                             |        |
| FLM ENGINEERING, INC.<br>PO BOX 91727                                                                                                                                                                                               |                                             |                                                     |                                                             |        |
| RALEIGH, NC 27675<br>919.610.1051                                                                                                                                                                                                   |                                             |                                                     |                                                             |        |
|                                                                                                                                                                                                                                     |                                             |                                                     |                                                             |        |
|                                                                                                                                                                                                                                     |                                             |                                                     |                                                             |        |
| <ol> <li>SKETCH PLAN BASED ON<br/>PARCEL DATA. ALL EXIST<br/>RESERVATIONS, AND RIG<br/>PROPERTY (IES) IN QUES</li> </ol>                                                                                                            | ING EASEMENTS,<br>HTS-OF-WAY ON THE         |                                                     |                                                             |        |
| <ol> <li>THERE ARE NO AREAS WITHIN THE REGULATORY<br/>FLOODPLAIN AS SHOWN ON FEMA FIRM PANEL<br/>3720185000J, EFFECTIVE 5/2/2006.</li> </ol>                                                                                        |                                             |                                                     | PLAN SIZE: 24" X 36"                                        |        |
| 3. EXISTING TOPOGRAPHIC<br>COUNTY GIS TWO-FOOT (                                                                                                                                                                                    | -                                           |                                                     |                                                             |        |
| 4. EXISTING TREE LINE APP                                                                                                                                                                                                           |                                             |                                                     |                                                             |        |
| IMAGE INTERPRETATION.                                                                                                                                                                                                               |                                             |                                                     |                                                             |        |
| 6. SITE CONSTRUCTION SH                                                                                                                                                                                                             |                                             |                                                     |                                                             |        |
| HOURS OF 8AM AND 6PM MONDAY THROUGH<br>SATURDAY. THE BLASTING, HAMMERING, DRILLING<br>OR SIMILAR DESTRUCTION OF ROCK SHALL OCCUR<br>BETWEEN THE FOLLOWING HOURS: 9AM AND 6PM<br>MONDAY THROUGH FRIDAY AND 10AM AND 6PM<br>SATURDAY. |                                             | PRELIMINARY<br>PLANS<br>DO NOT USE FOR CONSTRUCTION |                                                             |        |
| <ol> <li>PLAYGROUND SHALL HAVE AT A MINIMUM TWO (2)<br/>SWINGS, ONE (1) SLIDE, AND ONE (1) TODDLER PLAY<br/>STRUCTURE.</li> </ol>                                                                                                   |                                             | 50 25 0 50<br>SCALE: 1 INCH = 50 FEET               |                                                             |        |
| <ol> <li>PICNIC AREA SHALL HAVE AT AMINIMUM ONE (1)<br/>GAZEBO AND FOUR (4) PICNIC TABLES.</li> </ol>                                                                                                                               |                                             | N N                                                 | SCALE ADJUSTN                                               | /EN⁻   |
| LEGEND                                                                                                                                                                                                                              |                                             |                                                     | THIS BAR IS 1 INCH IN I<br>ON ORIGINAL DRAV<br>0            |        |
|                                                                                                                                                                                                                                     | EX. PROPERTY LINE                           |                                                     | IF IT IS NOT 1 INCH O                                       |        |
|                                                                                                                                                                                                                                     | EX. ADJACENT OWNERS                         |                                                     | SHEET, ADJUST YOUR<br>ACCORDINGLY                           |        |
|                                                                                                                                                                                                                                     | EX. EASEMENT<br>EX. ROAD CENTERLINE         |                                                     |                                                             |        |
| ———————————————                                                                                                                                                                                                                     | EX. MAJOR CONTOUR (10')                     |                                                     |                                                             |        |
|                                                                                                                                                                                                                                     | EX. MINOR CONTOUR (2')                      | SINGLE-FA                                           | AMILY ATTACHE                                               | J      |
| OHWOHW                                                                                                                                                                                                                              | EX. OVERHEAD ELECTRIC LINE<br>EX. TREE LINE | 2005 AND                                            | 2033 WAIT AVE                                               |        |
|                                                                                                                                                                                                                                     | PROP. RIGHT-OF-WAY                          | ROLE                                                | ESVILLE, NC                                                 |        |
|                                                                                                                                                                                                                                     | PROP. LOT LINES                             |                                                     |                                                             |        |
| // _                                                                                                                                                                                                                                | PROP. BUFFER                                |                                                     |                                                             |        |
| //                                                                                                                                                                                                                                  | PROP. 6'-TALL OPAQUE FENCE                  |                                                     |                                                             |        |
| — PROP. (4) TREES (TYP.)                                                                                                                                                                                                            |                                             |                                                     |                                                             |        |
| PROP. 6'-TALL FENCE                                                                                                                                                                                                                 | PROP. (2) UNDERSTORY TREES (TYP.)           | DATE:                                               | 12-10-2021                                                  |        |
|                                                                                                                                                                                                                                     | $\rightarrow$                               | SCALE:                                              | AS SHOWN                                                    |        |
|                                                                                                                                                                                                                                     | PROP. (60) SHRUBS (TYP.)                    | DESIGNED BY:<br>APPROVED BY:                        | FLM                                                         |        |
|                                                                                                                                                                                                                                     |                                             | PROJECT NO.:                                        |                                                             |        |
| VOQQQQQQ <del>QQQ</del> QQQ                                                                                                                                                                                                         | TOO                                         | SKF                                                 | TCH PLAN                                                    |        |
|                                                                                                                                                                                                                                     | D WHERE EXISTING VEGETATION                 |                                                     |                                                             |        |
|                                                                                                                                                                                                                                     |                                             | 1                                                   |                                                             |        |
| 25' TYPE 3 LANDSCAPE BUFFER<br>TYPICAL 100 LF PLANTING SECTION<br>NOT TO SCALE                                                                                                                                                      |                                             | SHEET 1 OF 1                                        |                                                             |        |