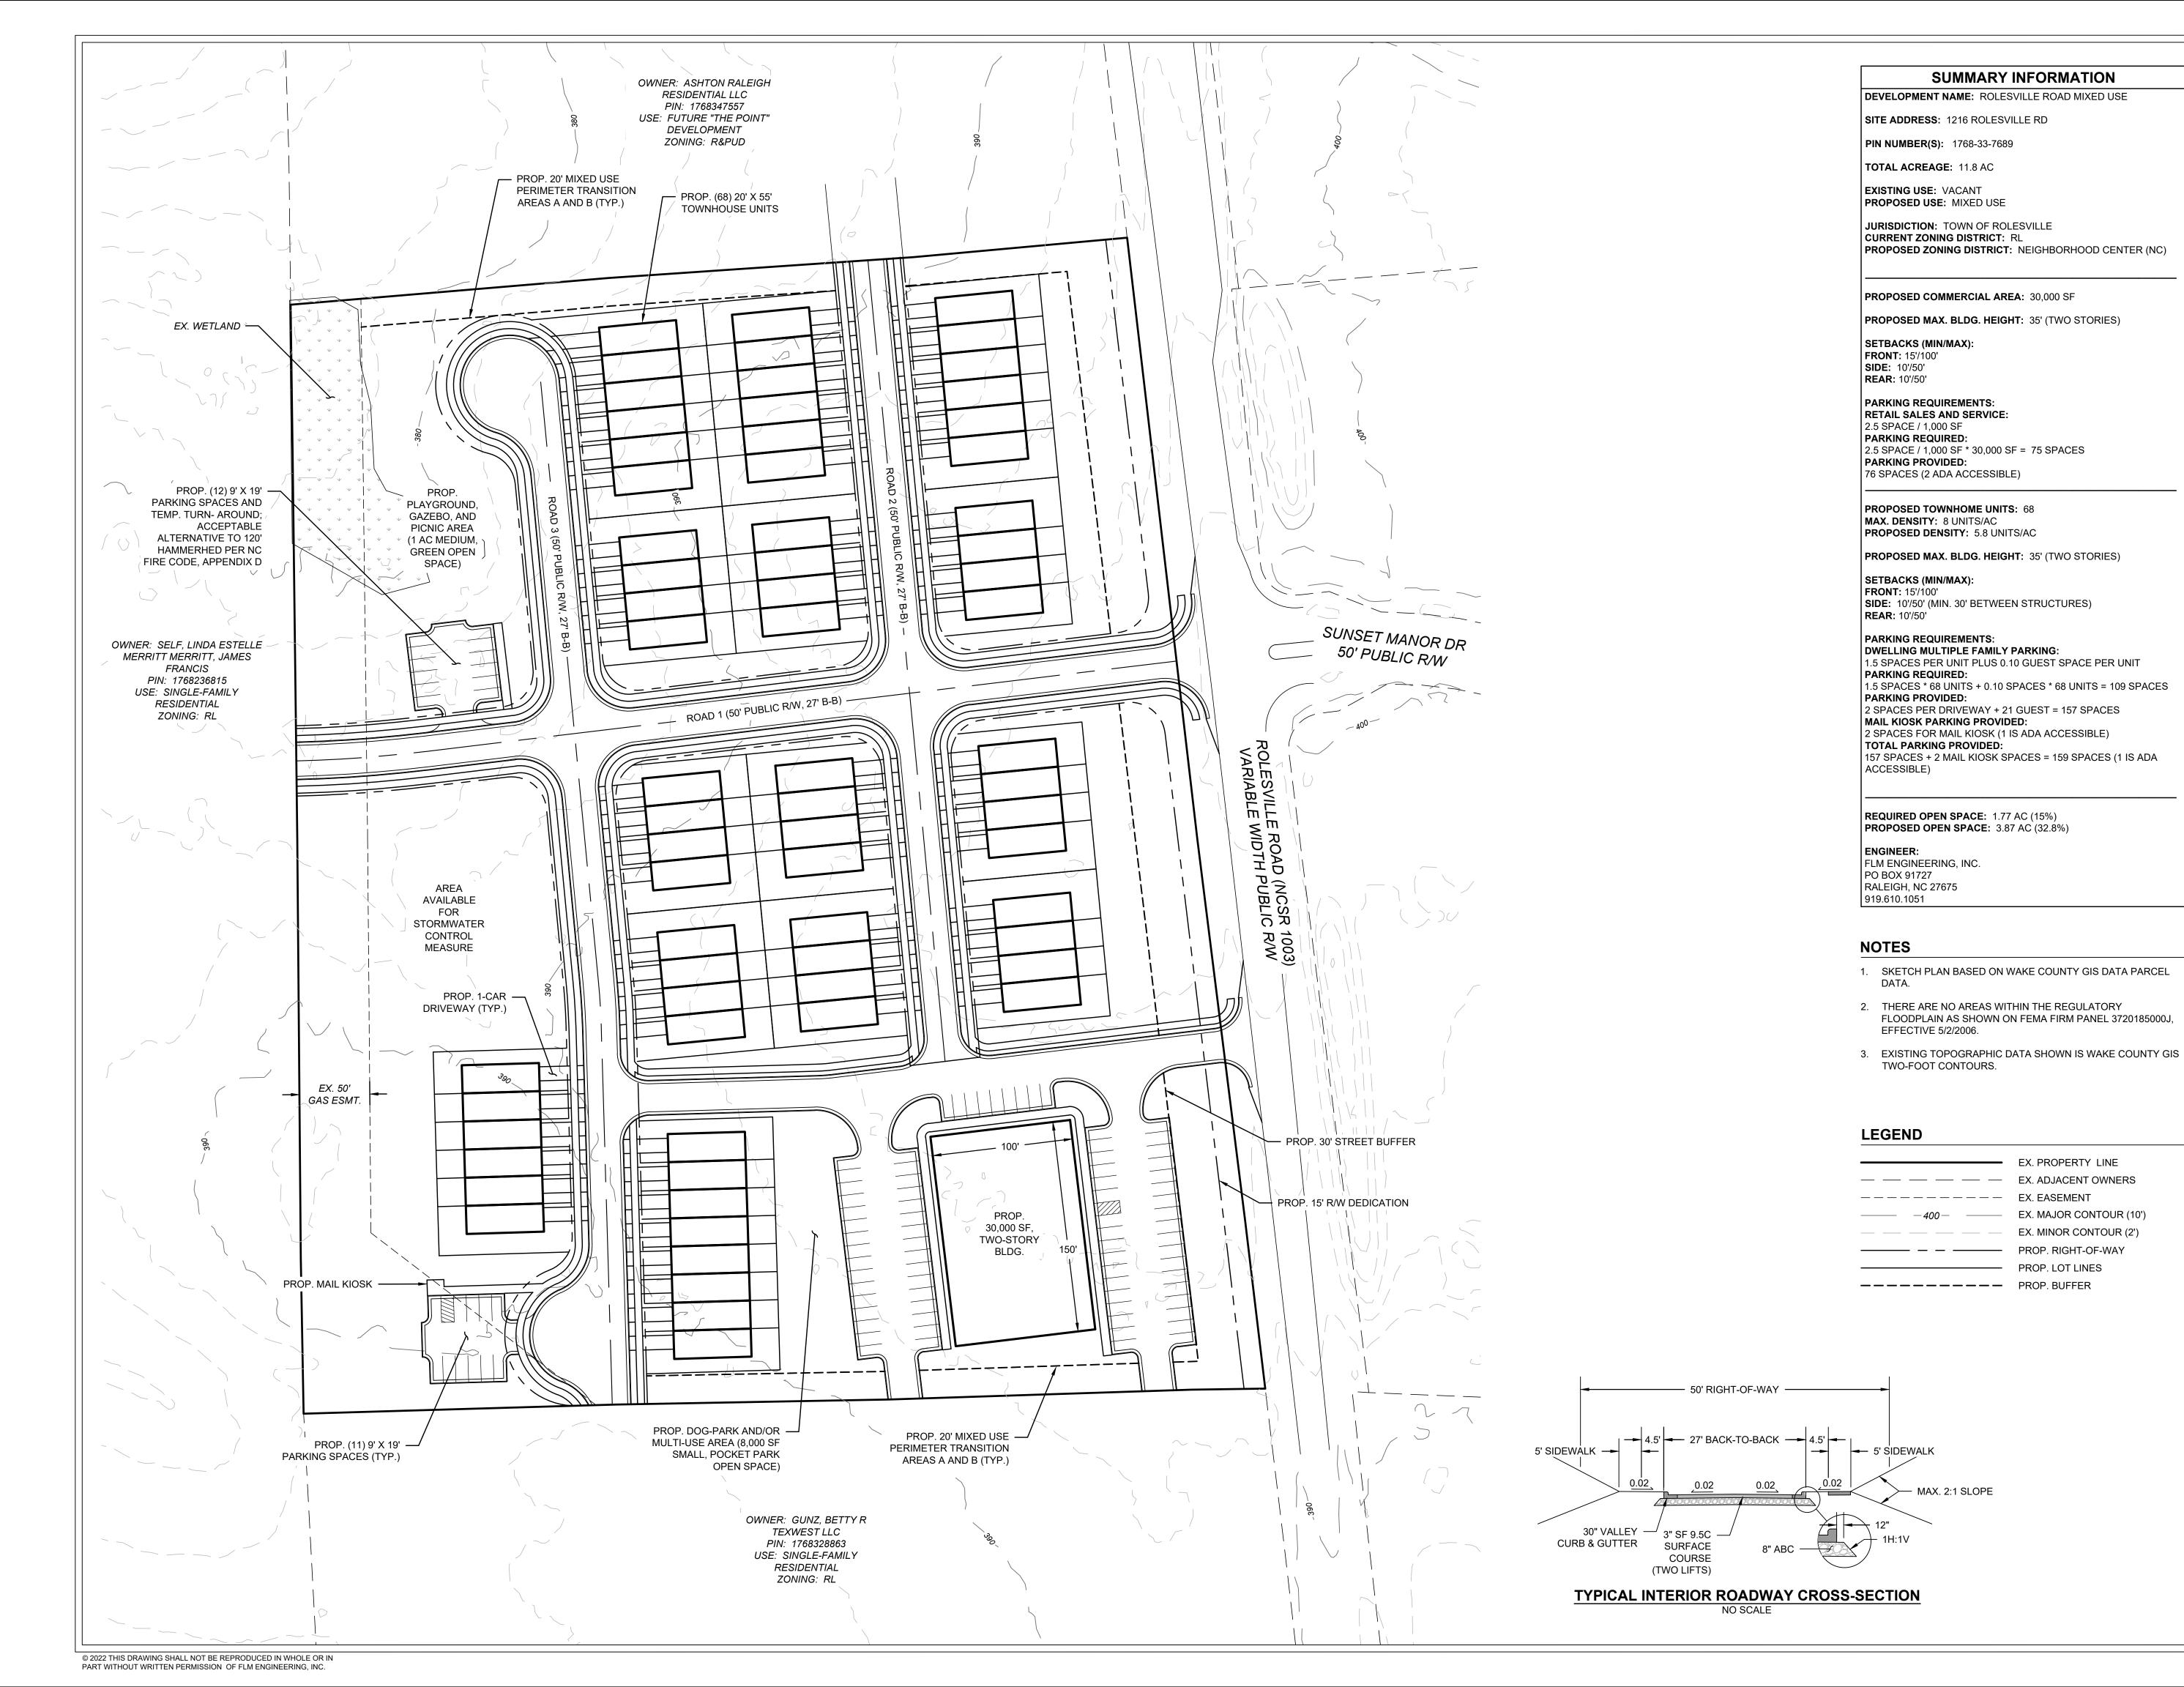

## PRELIMINARY **PLANS**

DO NOT USE FOR CONSTRUCTION

SCALE: 1 INCH = 50 FEET

SCALE ADJUSTMENT THIS BAR IS 1 INCH IN LENGTH ON ORIGINAL DRAWING IF IT IS NOT 1 INCH ON THIS SHEET, ADJUST YOUR SCALE ACCORDINGLY

ROLESVILLE RD MIXED USE

EX. PROPERTY LINE

EX. MAJOR CONTOUR (10')

PROP. LOT LINES

EX. MINOR CONTOUR (2')

PROP. RIGHT-OF-WAY

1216 ROLESVILLE RD ROLESVILLE, NC

| DATE:        | 02-21-2022 |
|--------------|------------|
| SCALE:       | AS SHOWN   |
| DESIGNED BY: | FLM        |
| APPROVED BY: |            |
| PROJECT NO.: |            |

SKETCH PLAN

SHEET 1 OF 1