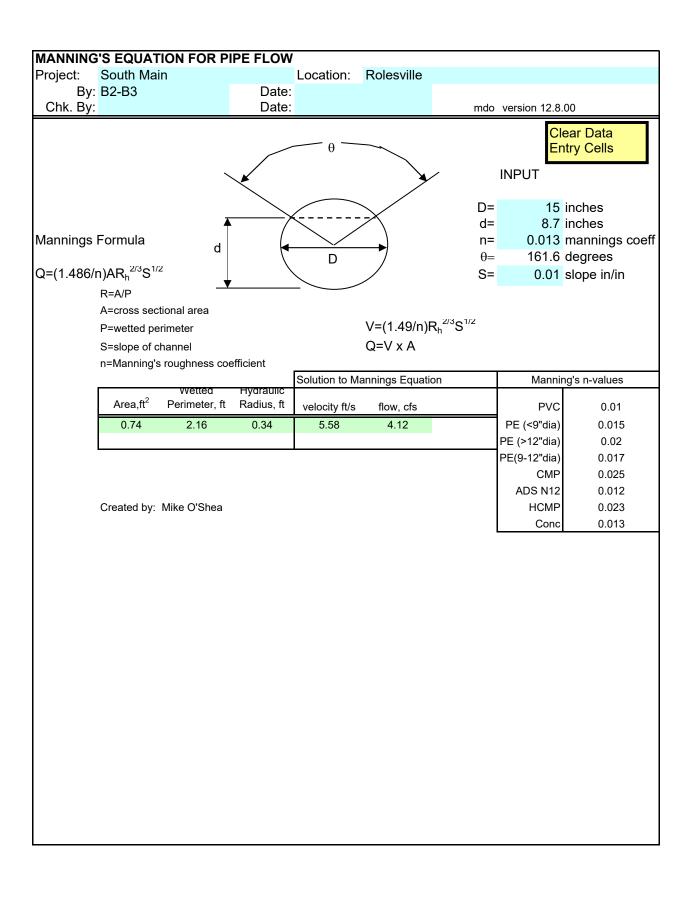

### 2.0 Erosion Control

Analysis for the skimmer basins used the Wake County Tool to size the skimmer basin.

Total disturbance is approximately 2.01 acres.

The site does not have an area of wetlands and is not within a FEMA mapped flood plain.