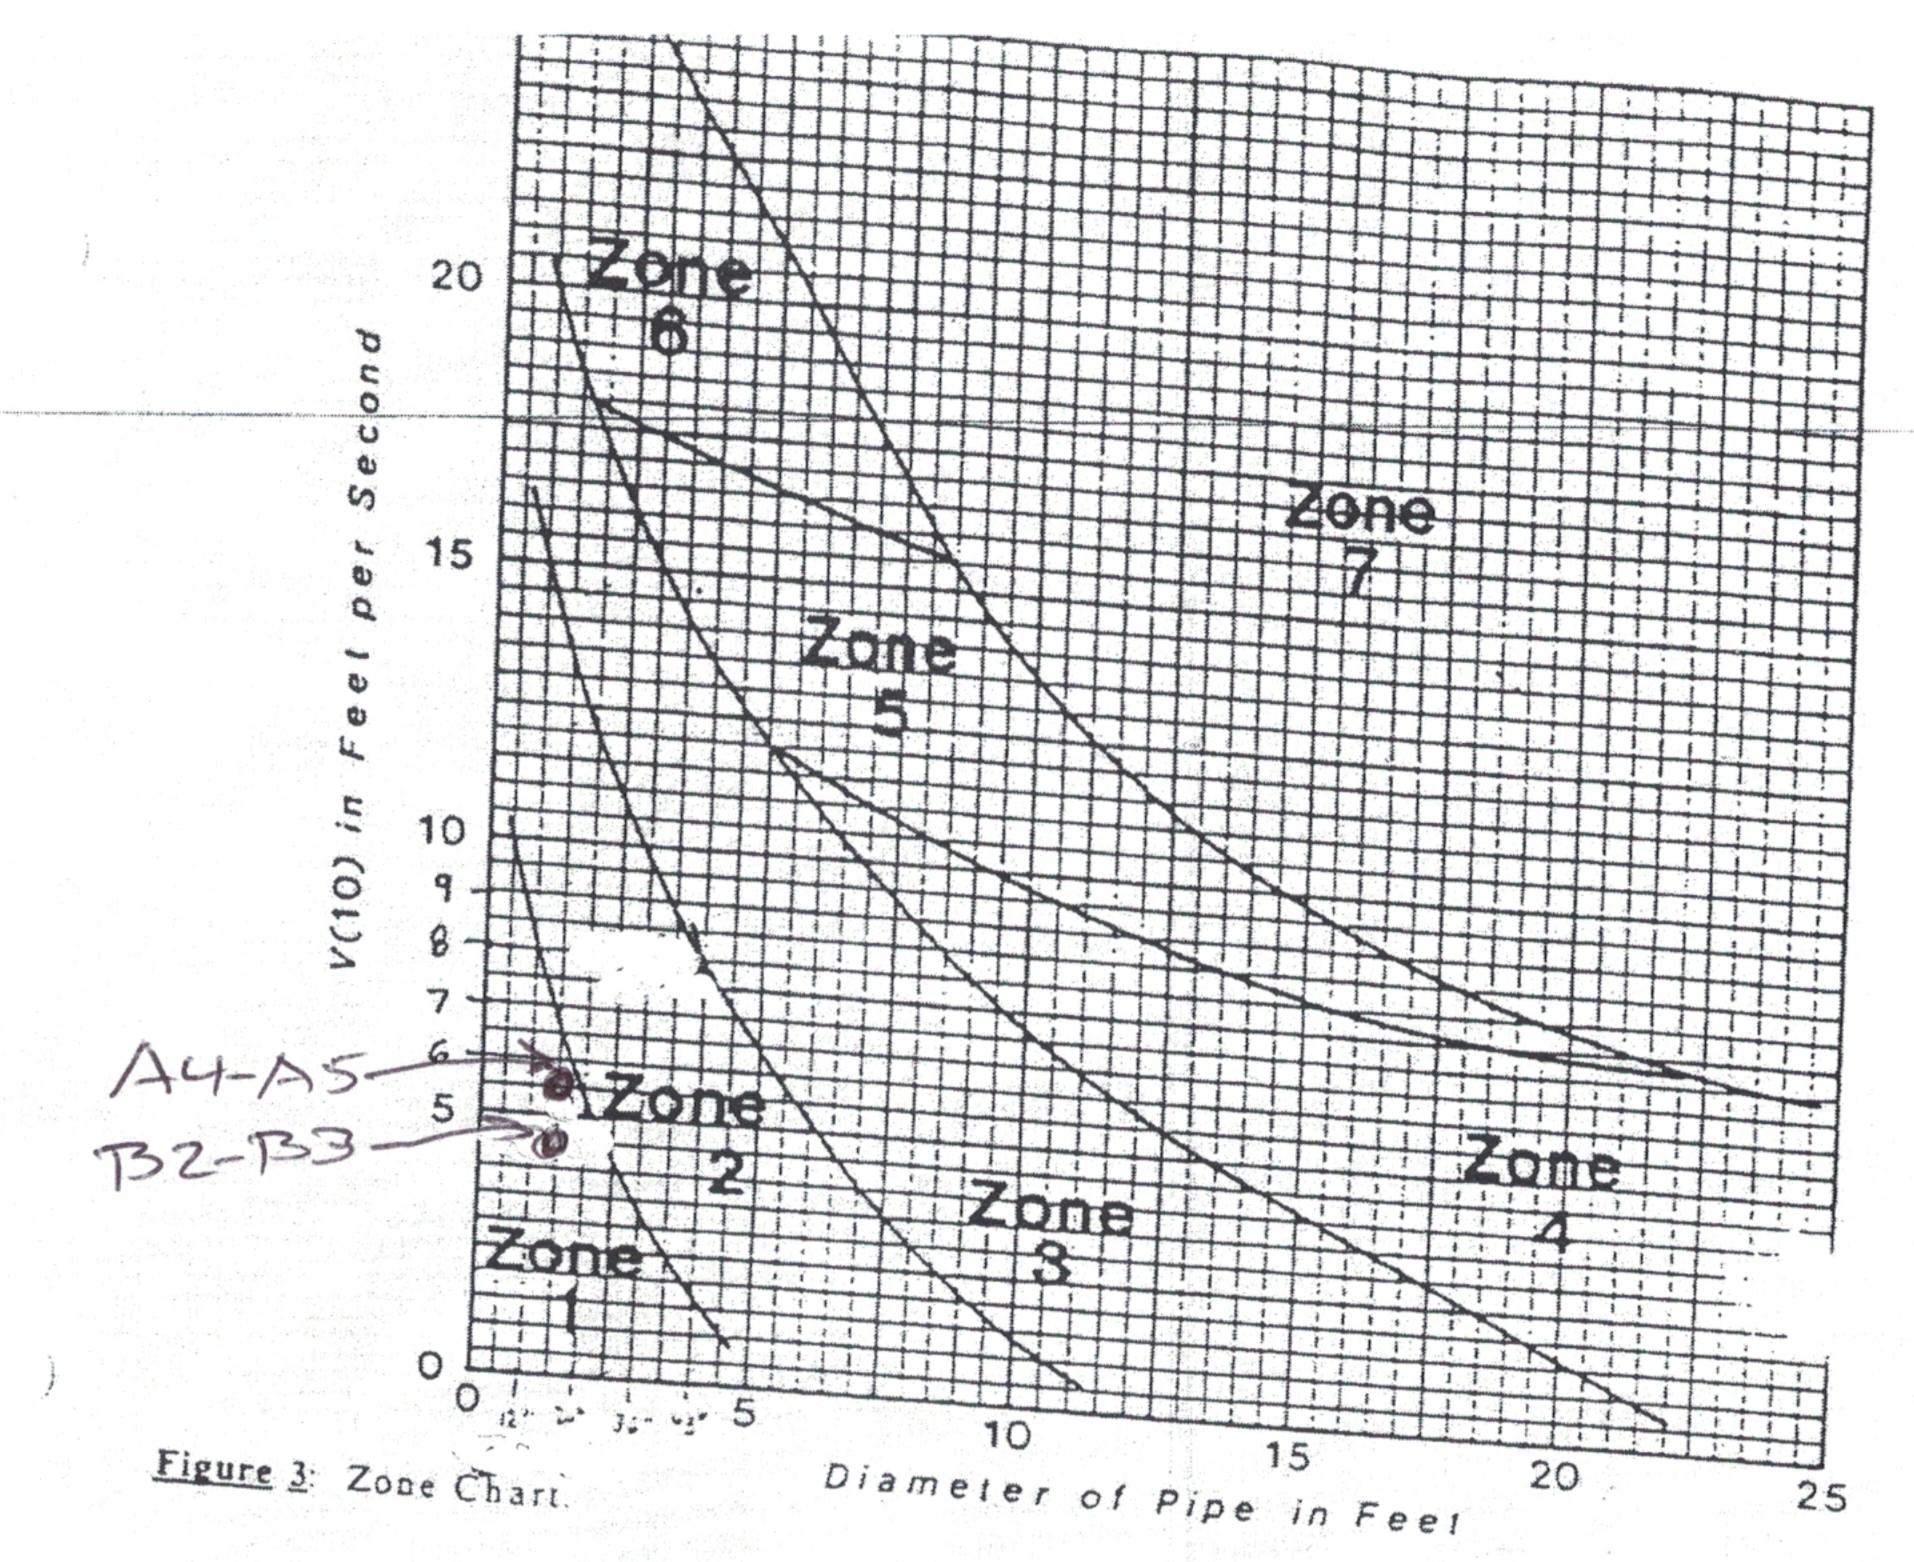

### 2.0 Erosion Control

Analysis for the skimmer basins used the Wake County Tool to size the skimmer basin.

Total disturbance is approximately 2.01 acres.

The site does not have an area of wetlands and is not within a FEMA mapped flood plain.