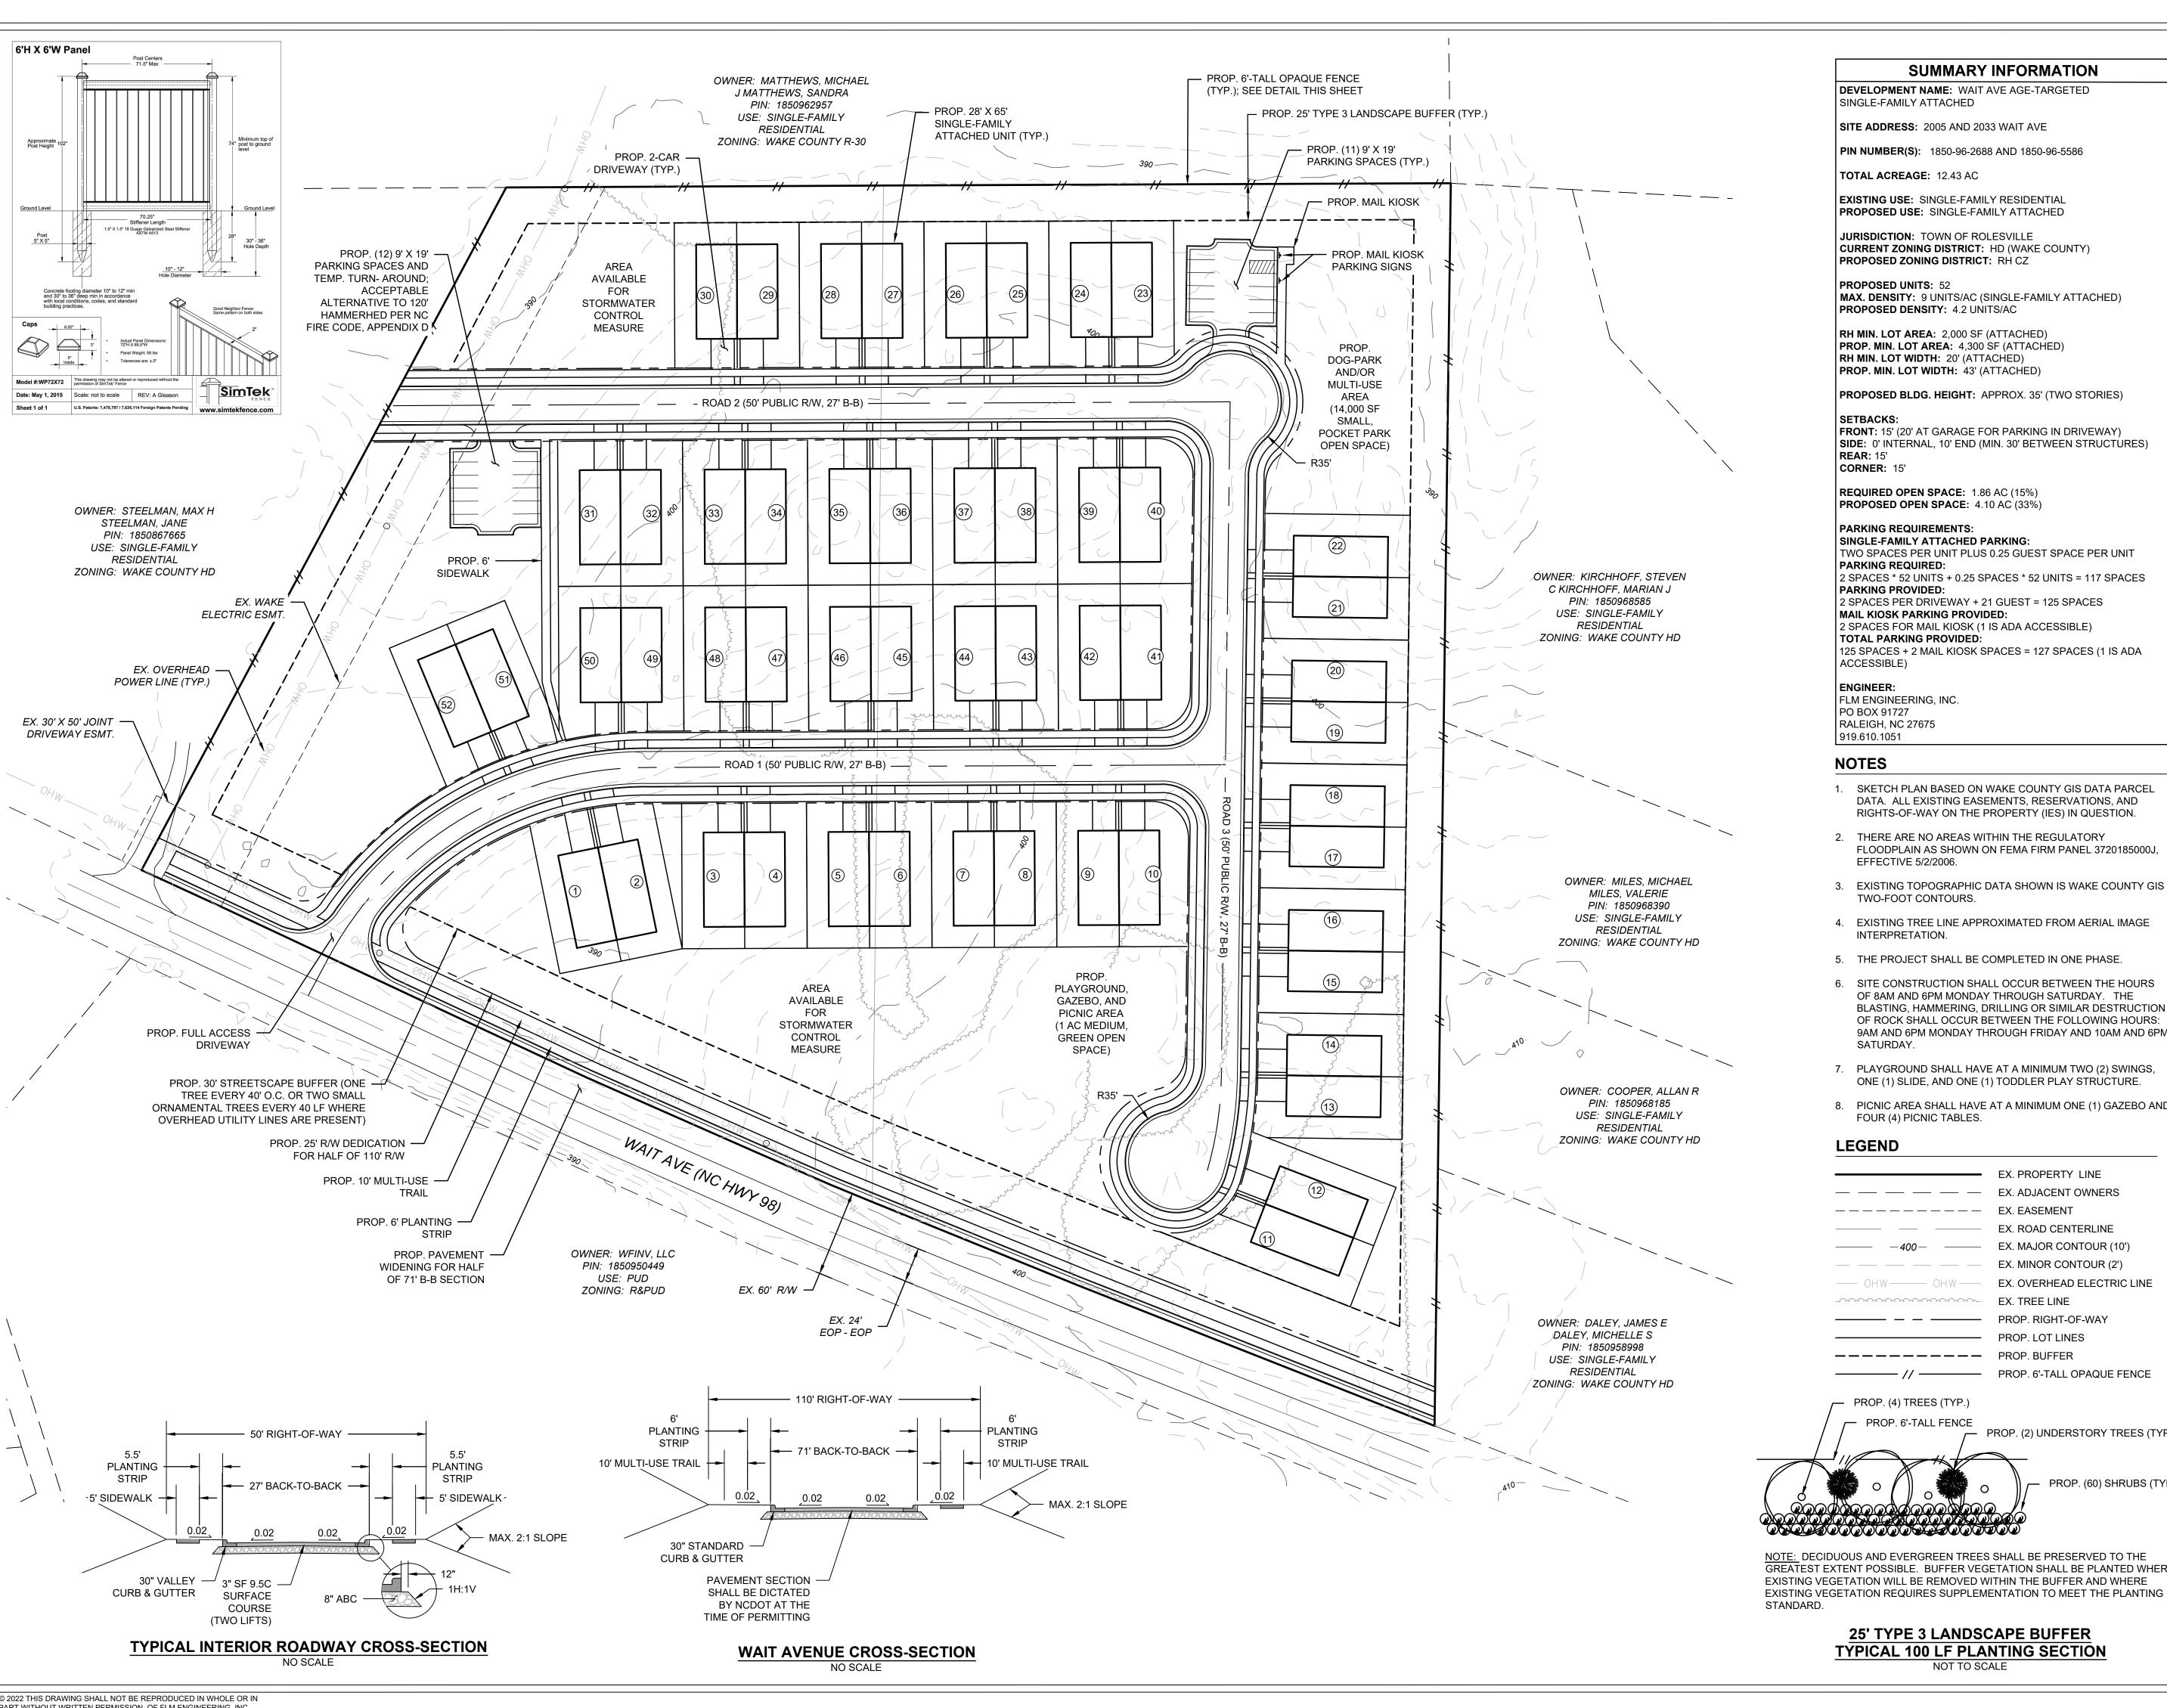

**SUMMARY INFORMATION** 

**DEVELOPMENT NAME:** WAIT AVE AGE-TARGETED SINGLE-FAMILY ATTACHED

SITE ADDRESS: 2005 AND 2033 WAIT AVE

**PIN NUMBER(S)**: 1850-96-2688 AND 1850-96-5586

**TOTAL ACREAGE**: 12.43 AC

**EXISTING USE:** SINGLE-FAMILY RESIDENTIAL PROPOSED USE: SINGLE-FAMILY ATTACHED

JURISDICTION: TOWN OF ROLESVILLE **CURRENT ZONING DISTRICT**: HD (WAKE COUNTY) PROPOSED ZONING DISTRICT: RH CZ

**PROPOSED UNITS**: 52 MAX. DENSITY: 9 UNITS/AC (SINGLE-FAMILY ATTACHED) **PROPOSED DENSITY:** 4.2 UNITS/AC

RH MIN. LOT AREA: 2,000 SF (ATTACHED) **PROP. MIN. LOT AREA:** 4,300 SF (ATTACHED) RH MIN. LOT WIDTH: 20' (ATTACHED) PROP. MIN. LOT WIDTH: 43' (ATTACHED)

PROPOSED BLDG. HEIGHT: APPROX. 35' (TWO STORIES)

**FRONT**: 15' (20' AT GARAGE FOR PARKING IN DRIVEWAY) SIDE: 0' INTERNAL, 10' END (MIN. 30' BETWEEN STRUCTURES) **REAR**: 15' CORNER: 15'

**REQUIRED OPEN SPACE:** 1.86 AC (15%) PROPOSED OPEN SPACE: 4.10 AC (33%)

# **PARKING REQUIREMENTS:**

**SINGLE-FAMILY ATTACHED PARKING:** TWO SPACES PER UNIT PLUS 0.25 GUEST SPACE PER UNIT **PARKING REQUIRED:** 

2 SPACES \* 52 UNITS + 0.25 SPACES \* 52 UNITS = 117 SPACES PARKING PROVIDED: 2 SPACES PER DRIVEWAY + 21 GUEST = 125 SPACES MAIL KIOSK PARKING PROVIDED:

2 SPACES FOR MAIL KIOSK (1 IS ADA ACCESSIBLE) TOTAL PARKING PROVIDED: 125 SPACES + 2 MAIL KIOSK SPACES = 127 SPACES (1 IS ADA ACCESSIBLE)

### **ENGINEER:** FLM ENGINEERING, INC. PO BOX 91727

RALEIGH, NC 27675 919.610.1051

## **NOTES**

- 1. SKETCH PLAN BASED ON WAKE COUNTY GIS DATA PARCEL DATA. ALL EXISTING EASEMENTS, RESERVATIONS, AND RIGHTS-OF-WAY ON THE PROPERTY (IES) IN QUESTION.
- 2. THERE ARE NO AREAS WITHIN THE REGULATORY FLOODPLAIN AS SHOWN ON FEMA FIRM PANEL 3720185000J, EFFECTIVE 5/2/2006.
- 3. EXISTING TOPOGRAPHIC DATA SHOWN IS WAKE COUNTY GIS TWO-FOOT CONTOURS.
- 4. EXISTING TREE LINE APPROXIMATED FROM AERIAL IMAGE INTERPRETATION.
- 5. THE PROJECT SHALL BE COMPLETED IN ONE PHASE.
- 6. SITE CONSTRUCTION SHALL OCCUR BETWEEN THE HOURS OF 8AM AND 6PM MONDAY THROUGH SATURDAY. THE BLASTING, HAMMERING, DRILLING OR SIMILAR DESTRUCTION OF ROCK SHALL OCCUR BETWEEN THE FOLLOWING HOURS: 9AM AND 6PM MONDAY THROUGH FRIDAY AND 10AM AND 6PM SATURDAY.
- 7. PLAYGROUND SHALL HAVE AT A MINIMUM TWO (2) SWINGS. ONE (1) SLIDE, AND ONE (1) TODDLER PLAY STRUCTURE.
- 8. PICNIC AREA SHALL HAVE AT A MINIMUM ONE (1) GAZEBO AND FOUR (4) PICNIC TABLES.

# **LEGEND**

EX. PROPERTY LINE EX. ADJACENT OWNERS ---- EX. EASEMENT EX. ROAD CENTERLINE EX. MAJOR CONTOUR (10') EX. MINOR CONTOUR (2') EX. OVERHEAD ELECTRIC LINE EX. TREE LINE PROP. RIGHT-OF-WAY

PROP. LOT LINES

— PROP. (4) TREES (TYP.)

PROP. (2) UNDERSTORY TREES (TYP.)

PROP. (60) SHRUBS (TYP.)

NOTE: DECIDUOUS AND EVERGREEN TREES SHALL BE PRESERVED TO THE GREATEST EXTENT POSSIBLE. BUFFER VEGETATION SHALL BE PLANTED WHERE EXISTING VEGETATION WILL BE REMOVED WITHIN THE BUFFER AND WHERE

> 25' TYPE 3 LANDSCAPE BUFFER **TYPICAL 100 LF PLANTING SECTION** NOT TO SCALE

POST OFFICE BOX 91727 RALEIGH, NORTH CAROLINA 27675 PHONE: 919.610.1051 FIRM NC LICENSE NUMBER C-4222

**REVISION HISTORY** 