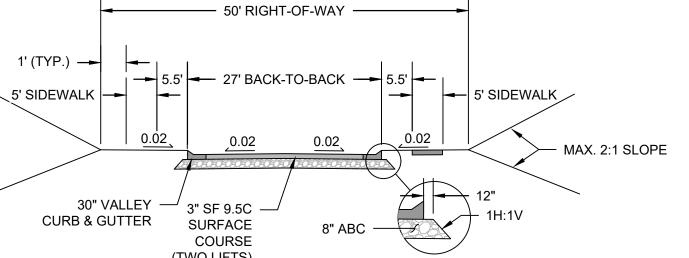

## **LEGEND**

EX. PROPERTY LINE — — — EX. ADJACENT OWNERS ---- EX. EASEMENT ——— EX. MAJOR CONTOUR (10') EX. MINOR CONTOUR (2') PROP. RIGHT-OF-WAY — PROP. LOT LINES ---- PROP. BUFFER

TYPICAL INTERIOR ROADWAY CROSS-SECTION