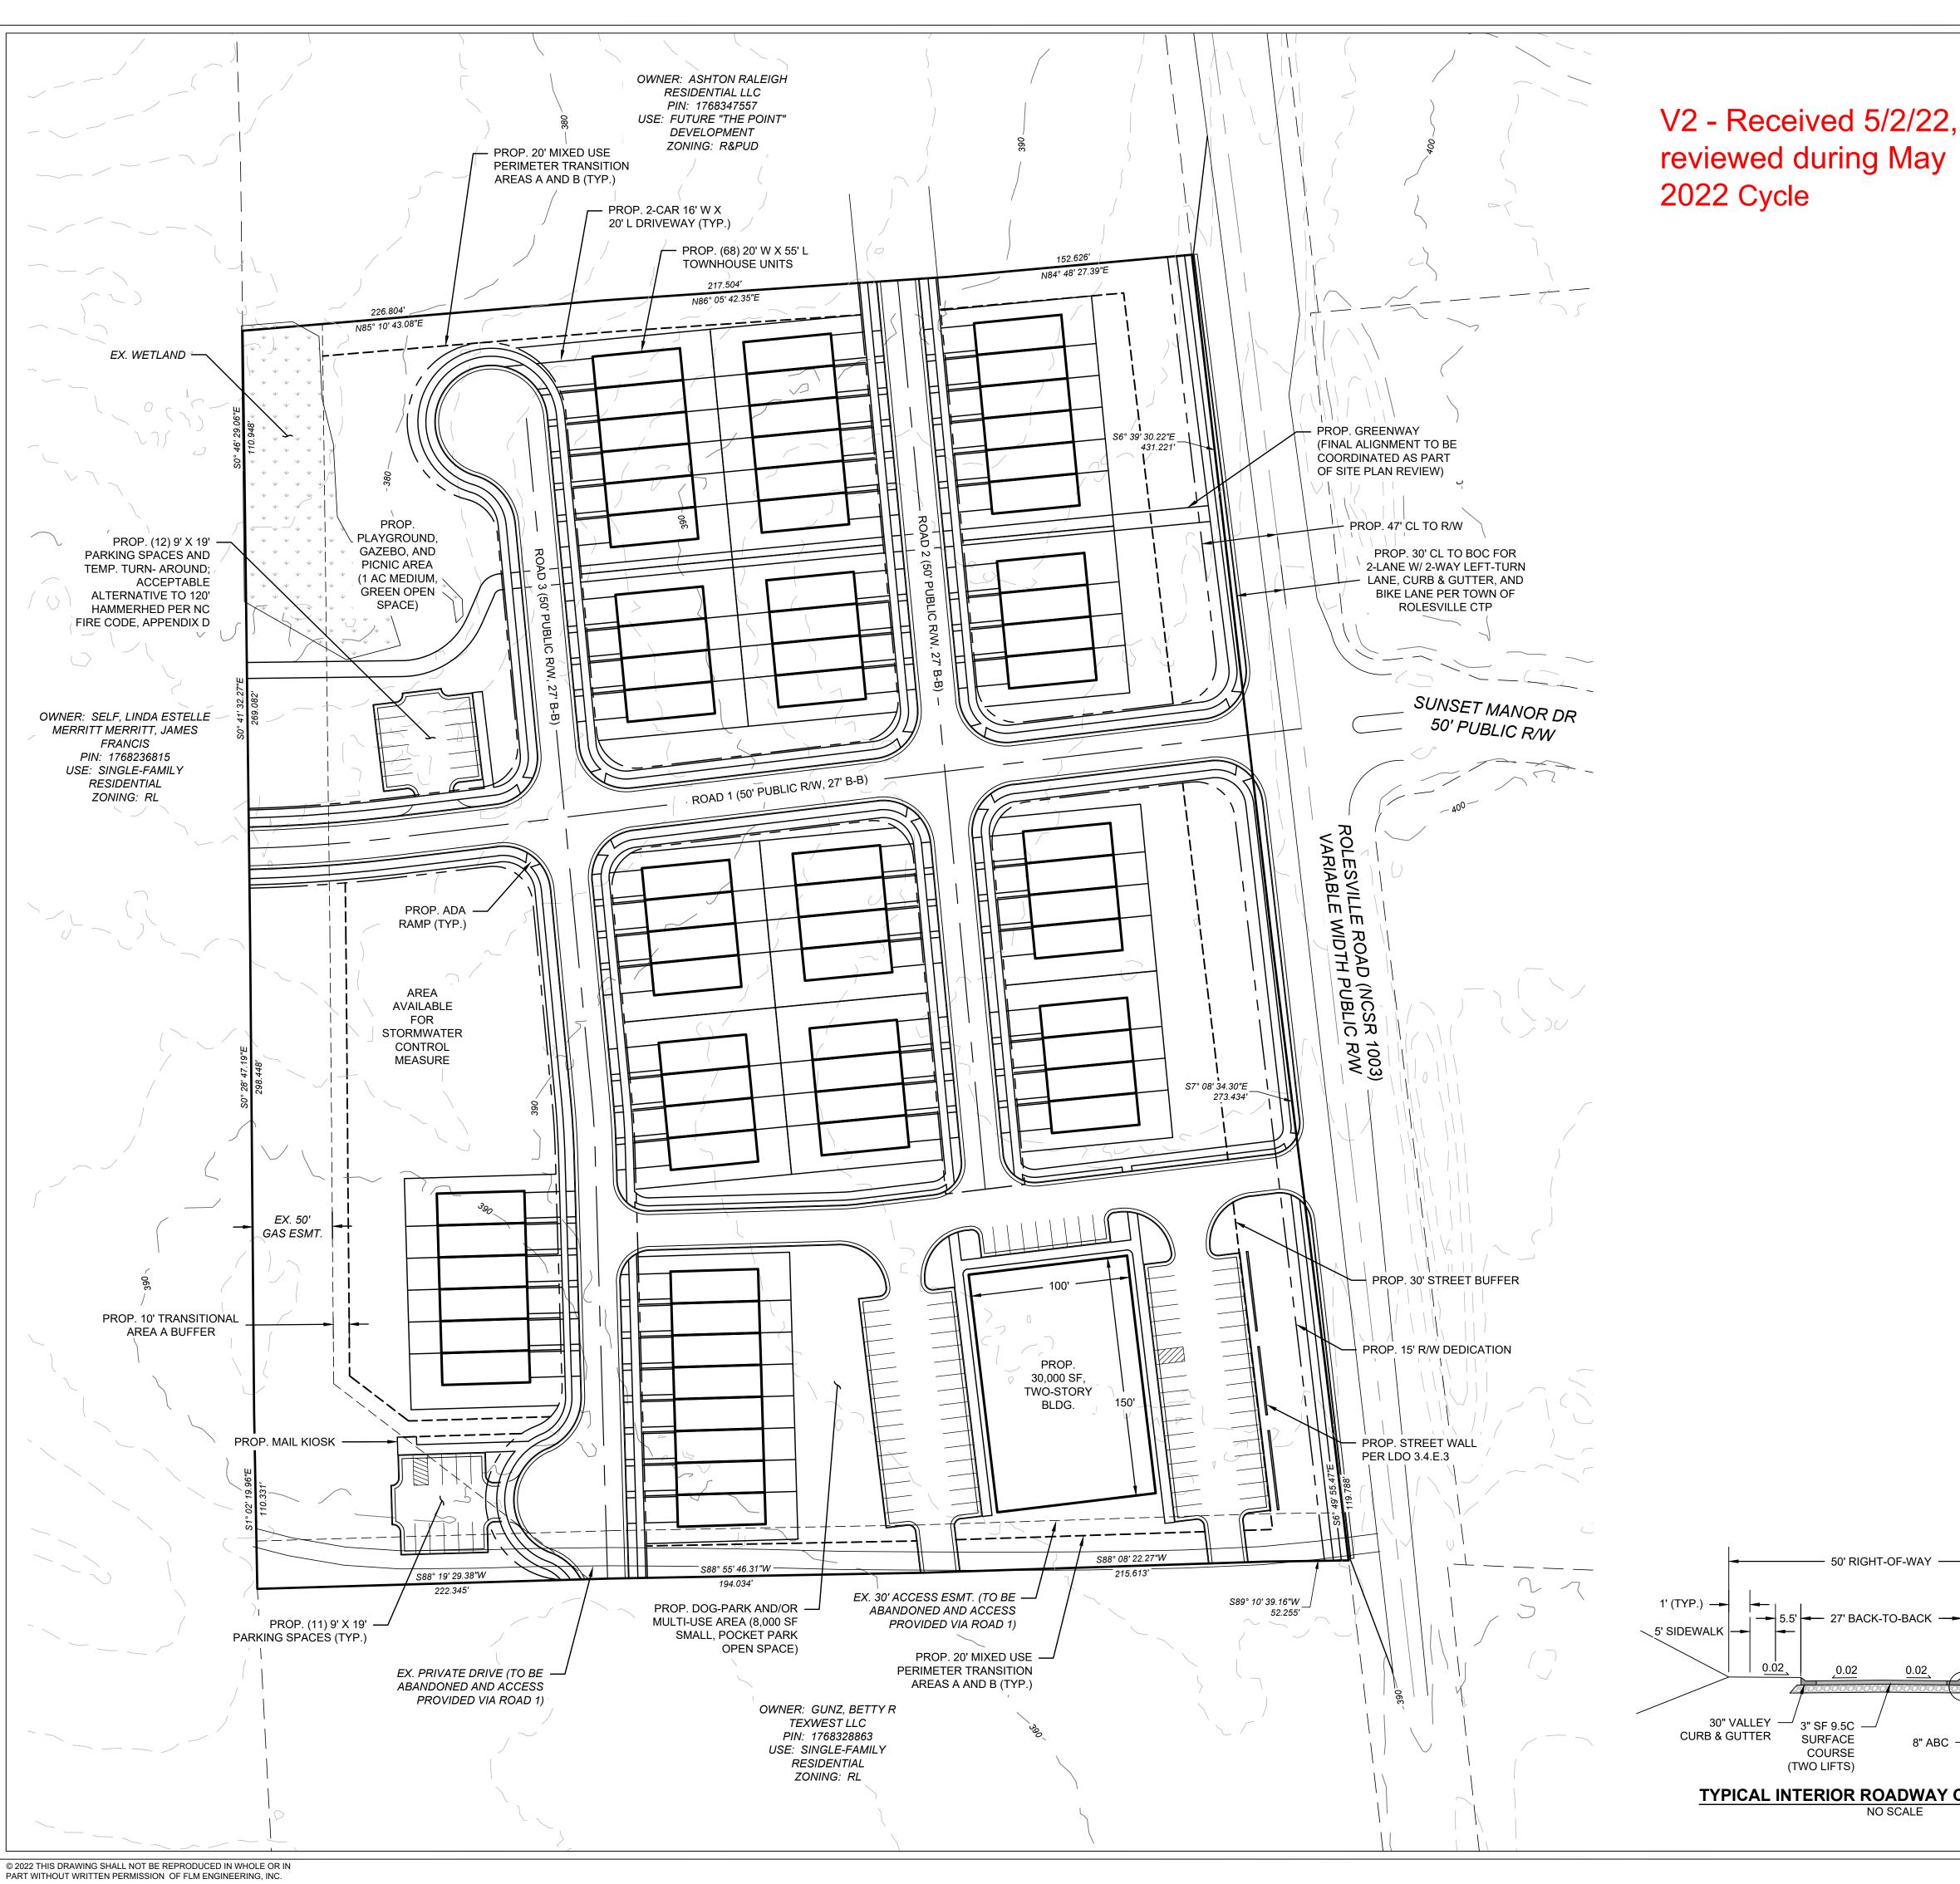

## SUMMARY INFORMATION

**DEVELOPMENT NAME:** ROLESVILLE ROAD MIXED USE

**SITE ADDRESS**: 1216 ROLESVILLE RD

**TOTAL ACREAGE: 11.8 AC** 

**EXISTING USE:** VACANT PROPOSED USE: MIXED USE

JURISDICTION: TOWN OF ROLESVILLE

CURRENT ZONING DISTRICT: RL PROPOSED ZONING DISTRICT: NEIGHBORHOOD CENTER (NC)

PROPOSED COMMERCIAL AREA: 30,000 SF

PROPOSED MAX. BLDG. HEIGHT: 35' (TWO STORIES)

SETBACKS (MIN/MAX):

**FRONT**: 15'/100' **SIDE**: 10'/50' **REAR**: 10'/50'

PARKING REQUIREMENTS:

RETAIL SALES AND SERVICE: 2.5 SPACE / 1,000 SF PARKING REQUIRED:

2.5 SPACE / 1,000 SF \* 30,000 SF = 75 SPACES PARKING PROVIDED: 76 SPACES (2 ADA ACCESSIBLE)

**PROPOSED TOWNHOME UNITS: 68** MAX. DENSITY: 8 UNITS/AC PROPOSED DENSITY: 5.8 UNITS/AC

PROPOSED MAX. BLDG. HEIGHT: 35' (TWO STORIES)

SETBACKS (MIN/MAX): **FRONT**: 15'/100'

SIDE: 10'/50' (MIN. 30' BETWEEN STRUCTURES) **REAR:** 10'/50'

PARKING REQUIREMENTS:

DWELLING MULTIPLE FAMILY PARKING: 2.0 SPACES PER UNIT PLUS 0.25 GUEST SPACE PER UNIT **PARKING REQUIRED:** 2.0 SPACES \* 68 UNITS + 0.25 SPACES \* 68 UNITS = 153 SPACES

PARKING PROVIDED: 2 SPACES PER DRIVEWAY + 21 GUEST = 157 SPACES MAIL KIOSK PARKING PROVIDED: 2 SPACES FOR MAIL KIOSK (1 IS ADA ACCESSIBLE)

TOTAL PARKING PROVIDED: 157 SPACES + 2 MAIL KIOSK SPACES = 159 SPACES (1 IS ADA ACCESSIBLE)

**REQUIRED OPEN SPACE**: 1.77 AC (15%) PROPOSED OPEN SPACE: 3.87 AC (32.8%)

**USE BREAKDOWN:** 

**RIGHT-OF-WAY:** 2.62 AC (22.2%) RESIDENTIAL LOTS: 3.72 AC (31.5%) COMMERCIAL AREA: 1.26 AC (10.6%) COMMON AREAS & OPEN SPACE: 4.20 AC (35.6%)

## **LEGEND**

EX. PROPERTY LINE — — — EX. ADJACENT OWNERS ---- EX. EASEMENT ——— EX. MAJOR CONTOUR (10') EX. MINOR CONTOUR (2') PROP. RIGHT-OF-WAY — PROP. LOT LINES ---- PROP. BUFFER

TYPICAL INTERIOR ROADWAY CROSS-SECTION