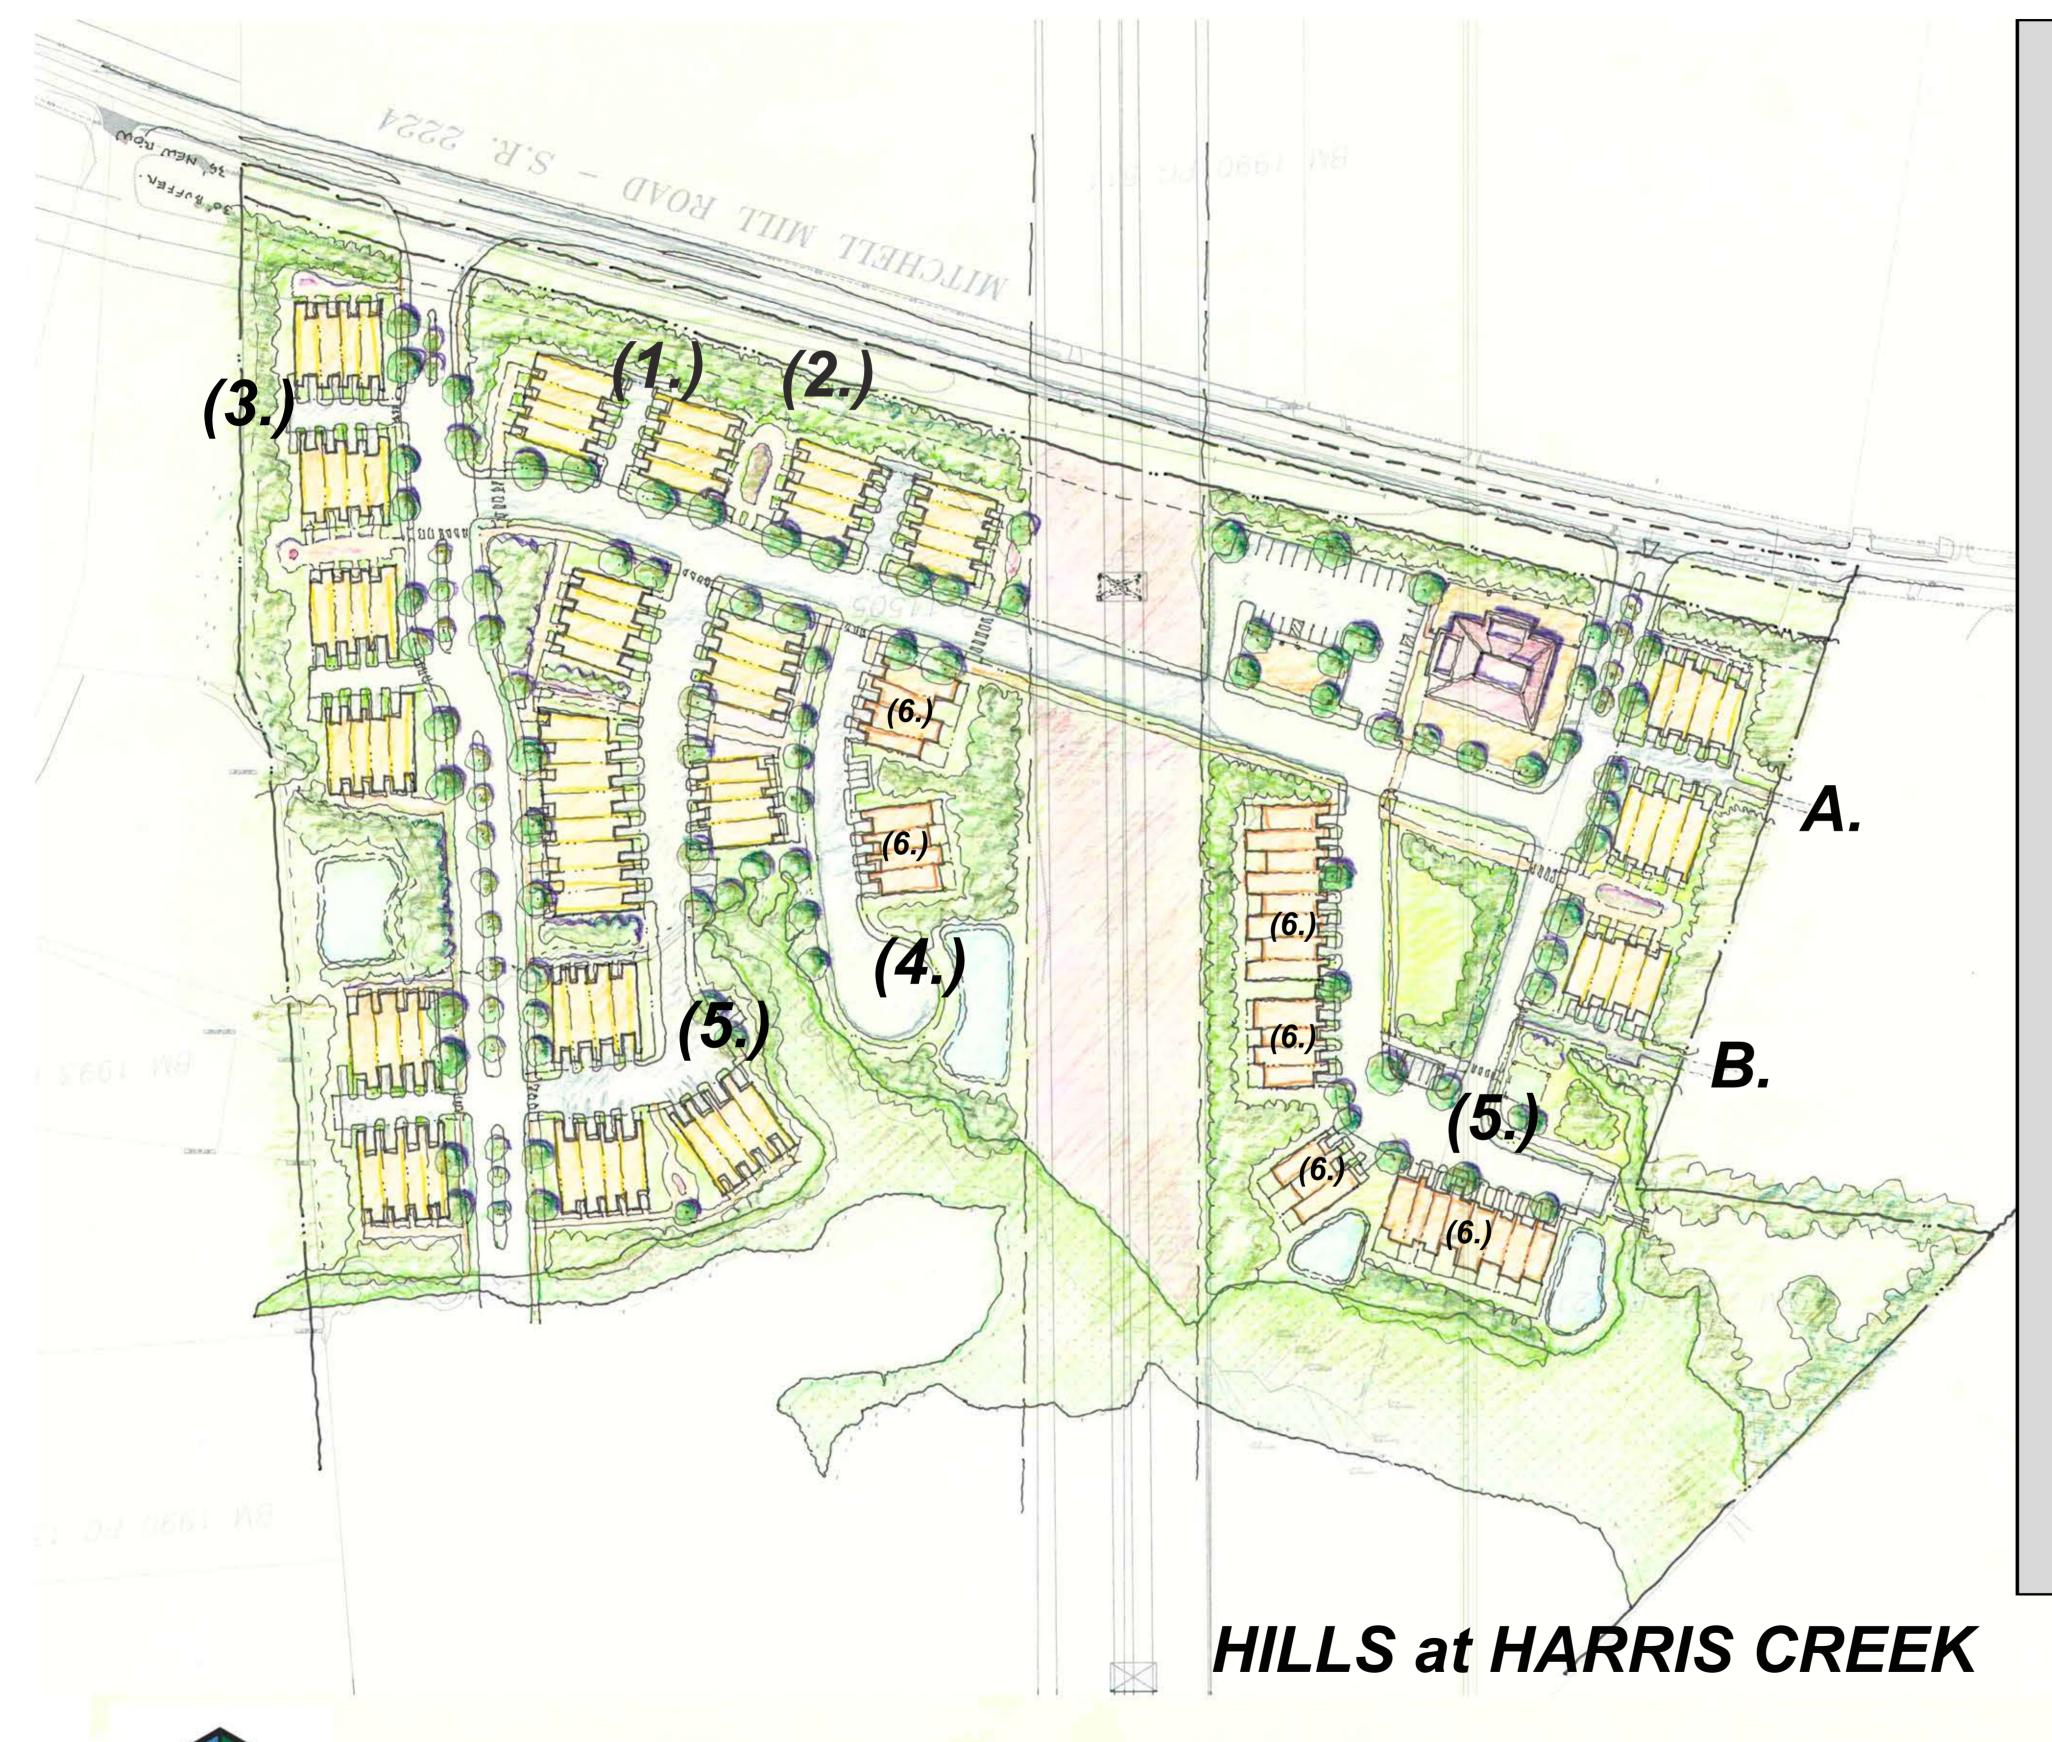

## **EXHIBIT FOUR:** TOWNHOME MEWS SKETCH

TOWNHOUSE MEWS SKETCH DETAIL

- (1) ACCESS / UTILITY EASEMENTS 30 FEET COMBINED WATER AND SANITARY SEWER
- (2) STORMWATER 20 FEET EASEMENTS IN FRONT AS SHOWN BY RAIN GARDEN AREAS
- (3) MEWS DEPTH LIMTED TO MAX 140 FEET FOR ALL DEAD END TYPES
- (4) CUL-DE-SAC MEWS WITH NCDOT STANDARD BULB
- (5) CIRCULATION MEWS ALLOWS FOR TWO WAY TRAFFIC
- (6) FRONT LOADING GARAGE TOWNHOMES 33 UNITS

ACCESS EASEMENT CONNECTIONS SHOWN FOR ROCK FARM ROAD PRIVATE STREET (A&B) NOTES

PARKING SPACE PROVIDED TO MEET ROLESVILLE CODE

ALL TOWNHOMES AT LEAST 30 FEET SEPARATION

STRONGROUP