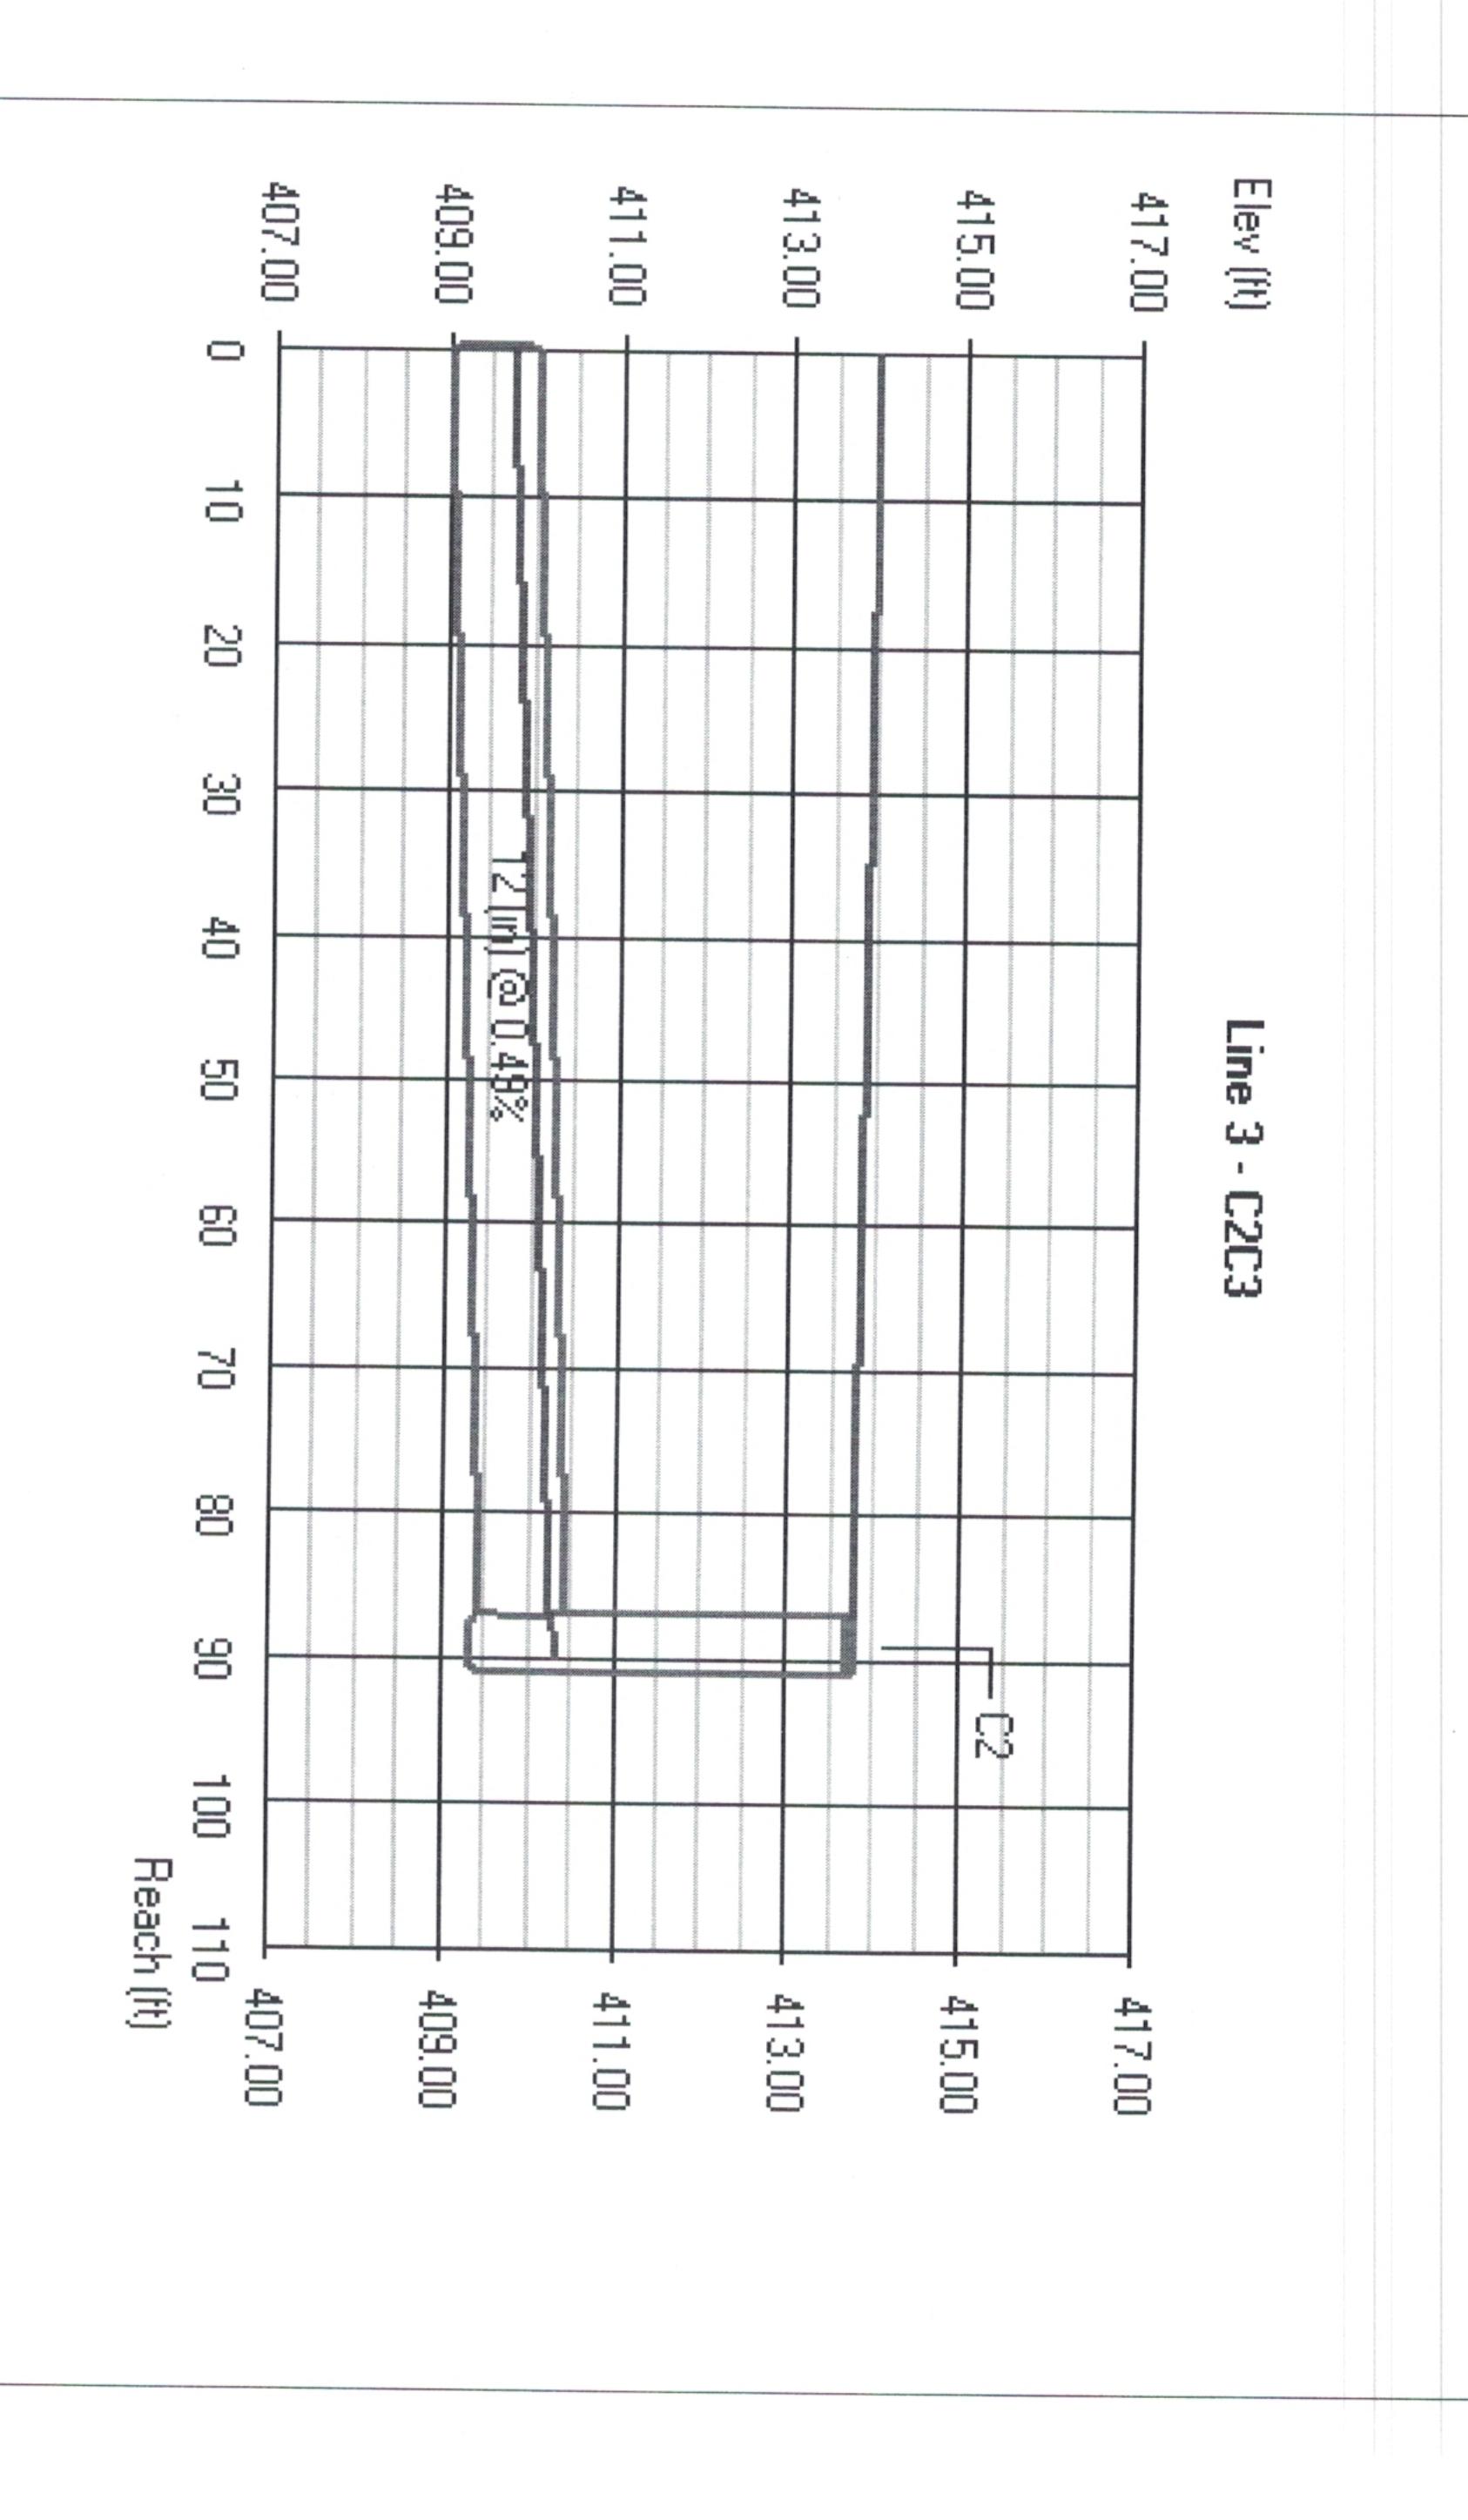

## **Pipe Summary:**

The analysis uses a "C" value of 0.95 for the pavement. Time of concentration of 5 minutes is considered in the review and the drainage areas noted in the Hydrflow data.

The pipes were reviewed using a Q25 flow and the HGL is within the pipe network system and are sized appropriately.

ROUSSIICE

South Main

Hydraflow Storm Sewers 20

09-29-2022

| Line<br>No. | Line ID                                            | Flow<br>rate<br>(cfs)                   | Line<br>size<br>(in) | Line<br>length<br>(ft) | Invert<br>EL Dn<br>(ft) | Invert<br>EL Up<br>(ft) | Line<br>slope<br>(%) | HGL<br>down<br>(ft) | HGL<br>up<br>(ft) | Minor<br>loss<br>(ft) | Dns<br>line<br>No. |
|-------------|----------------------------------------------------|-----------------------------------------|----------------------|------------------------|-------------------------|-------------------------|----------------------|---------------------|-------------------|-----------------------|--------------------|
| 1           | A2-A3                                              | 2.70                                    | 12 c                 | 40.0                   | 409.00                  | 409.30                  | 0.750                | 409.70              | 410.05            | 0.20                  | End                |
| 2           | A1-A2                                              | 1.60                                    | 12 c                 | 72.0                   | 409.50                  | 410.70                  | 1.667                | 410.25              | 411.24            | 0.22                  | 1                  |
| 3           | C2C3                                               | 2.40                                    | 12 c                 | 89.0                   | 409.00                  | 409.44                  | 0.494                | 409.71              | 410.25            | 0.03                  | End                |
| 4           | C1-C2                                              | 2.41                                    | 12 c                 | 28.0                   | 409.64                  | 409.78                  | 0.500                | 410.42              | 410.56            | 0.21                  | 3                  |
| 5           | B1-B2                                              | 0.62                                    | 12 c                 | 11.5                   | 409.00                  | 409.30                  | 2.609                | 409.33              | 409.63            | 0.11                  | End                |
|             |                                                    |                                         |                      |                        |                         |                         |                      |                     |                   |                       |                    |
|             |                                                    |                                         |                      |                        |                         |                         |                      |                     |                   |                       |                    |
|             |                                                    |                                         |                      |                        |                         |                         |                      |                     |                   |                       |                    |
|             |                                                    |                                         |                      |                        |                         |                         |                      |                     |                   |                       |                    |
|             |                                                    |                                         |                      |                        |                         |                         |                      |                     |                   |                       |                    |
|             |                                                    |                                         |                      |                        |                         |                         |                      |                     |                   |                       |                    |
|             |                                                    |                                         |                      |                        |                         |                         |                      |                     |                   |                       |                    |
|             |                                                    |                                         |                      |                        |                         |                         |                      |                     |                   |                       |                    |
|             |                                                    |                                         |                      |                        |                         |                         |                      |                     |                   |                       |                    |
|             |                                                    |                                         |                      |                        |                         |                         |                      |                     |                   |                       |                    |
|             |                                                    |                                         |                      |                        |                         |                         |                      |                     |                   |                       |                    |
|             |                                                    |                                         |                      |                        |                         |                         |                      |                     |                   |                       |                    |
|             |                                                    |                                         |                      |                        |                         |                         |                      |                     |                   |                       |                    |
|             |                                                    |                                         |                      |                        |                         |                         |                      |                     |                   |                       |                    |
|             |                                                    |                                         |                      |                        |                         |                         |                      |                     |                   |                       |                    |
|             |                                                    |                                         |                      |                        |                         |                         |                      |                     |                   |                       |                    |
|             |                                                    |                                         |                      |                        |                         |                         |                      |                     |                   |                       |                    |
|             |                                                    |                                         |                      |                        |                         |                         |                      |                     |                   |                       |                    |
|             |                                                    |                                         |                      |                        |                         |                         |                      |                     |                   |                       |                    |
|             | ject File: Rolesville Ma<br>TES: c = circular; e = | Number of lines: 5 Run Date: 09-29-2022 |                      |                        |                         |                         |                      |                     |                   |                       |                    |