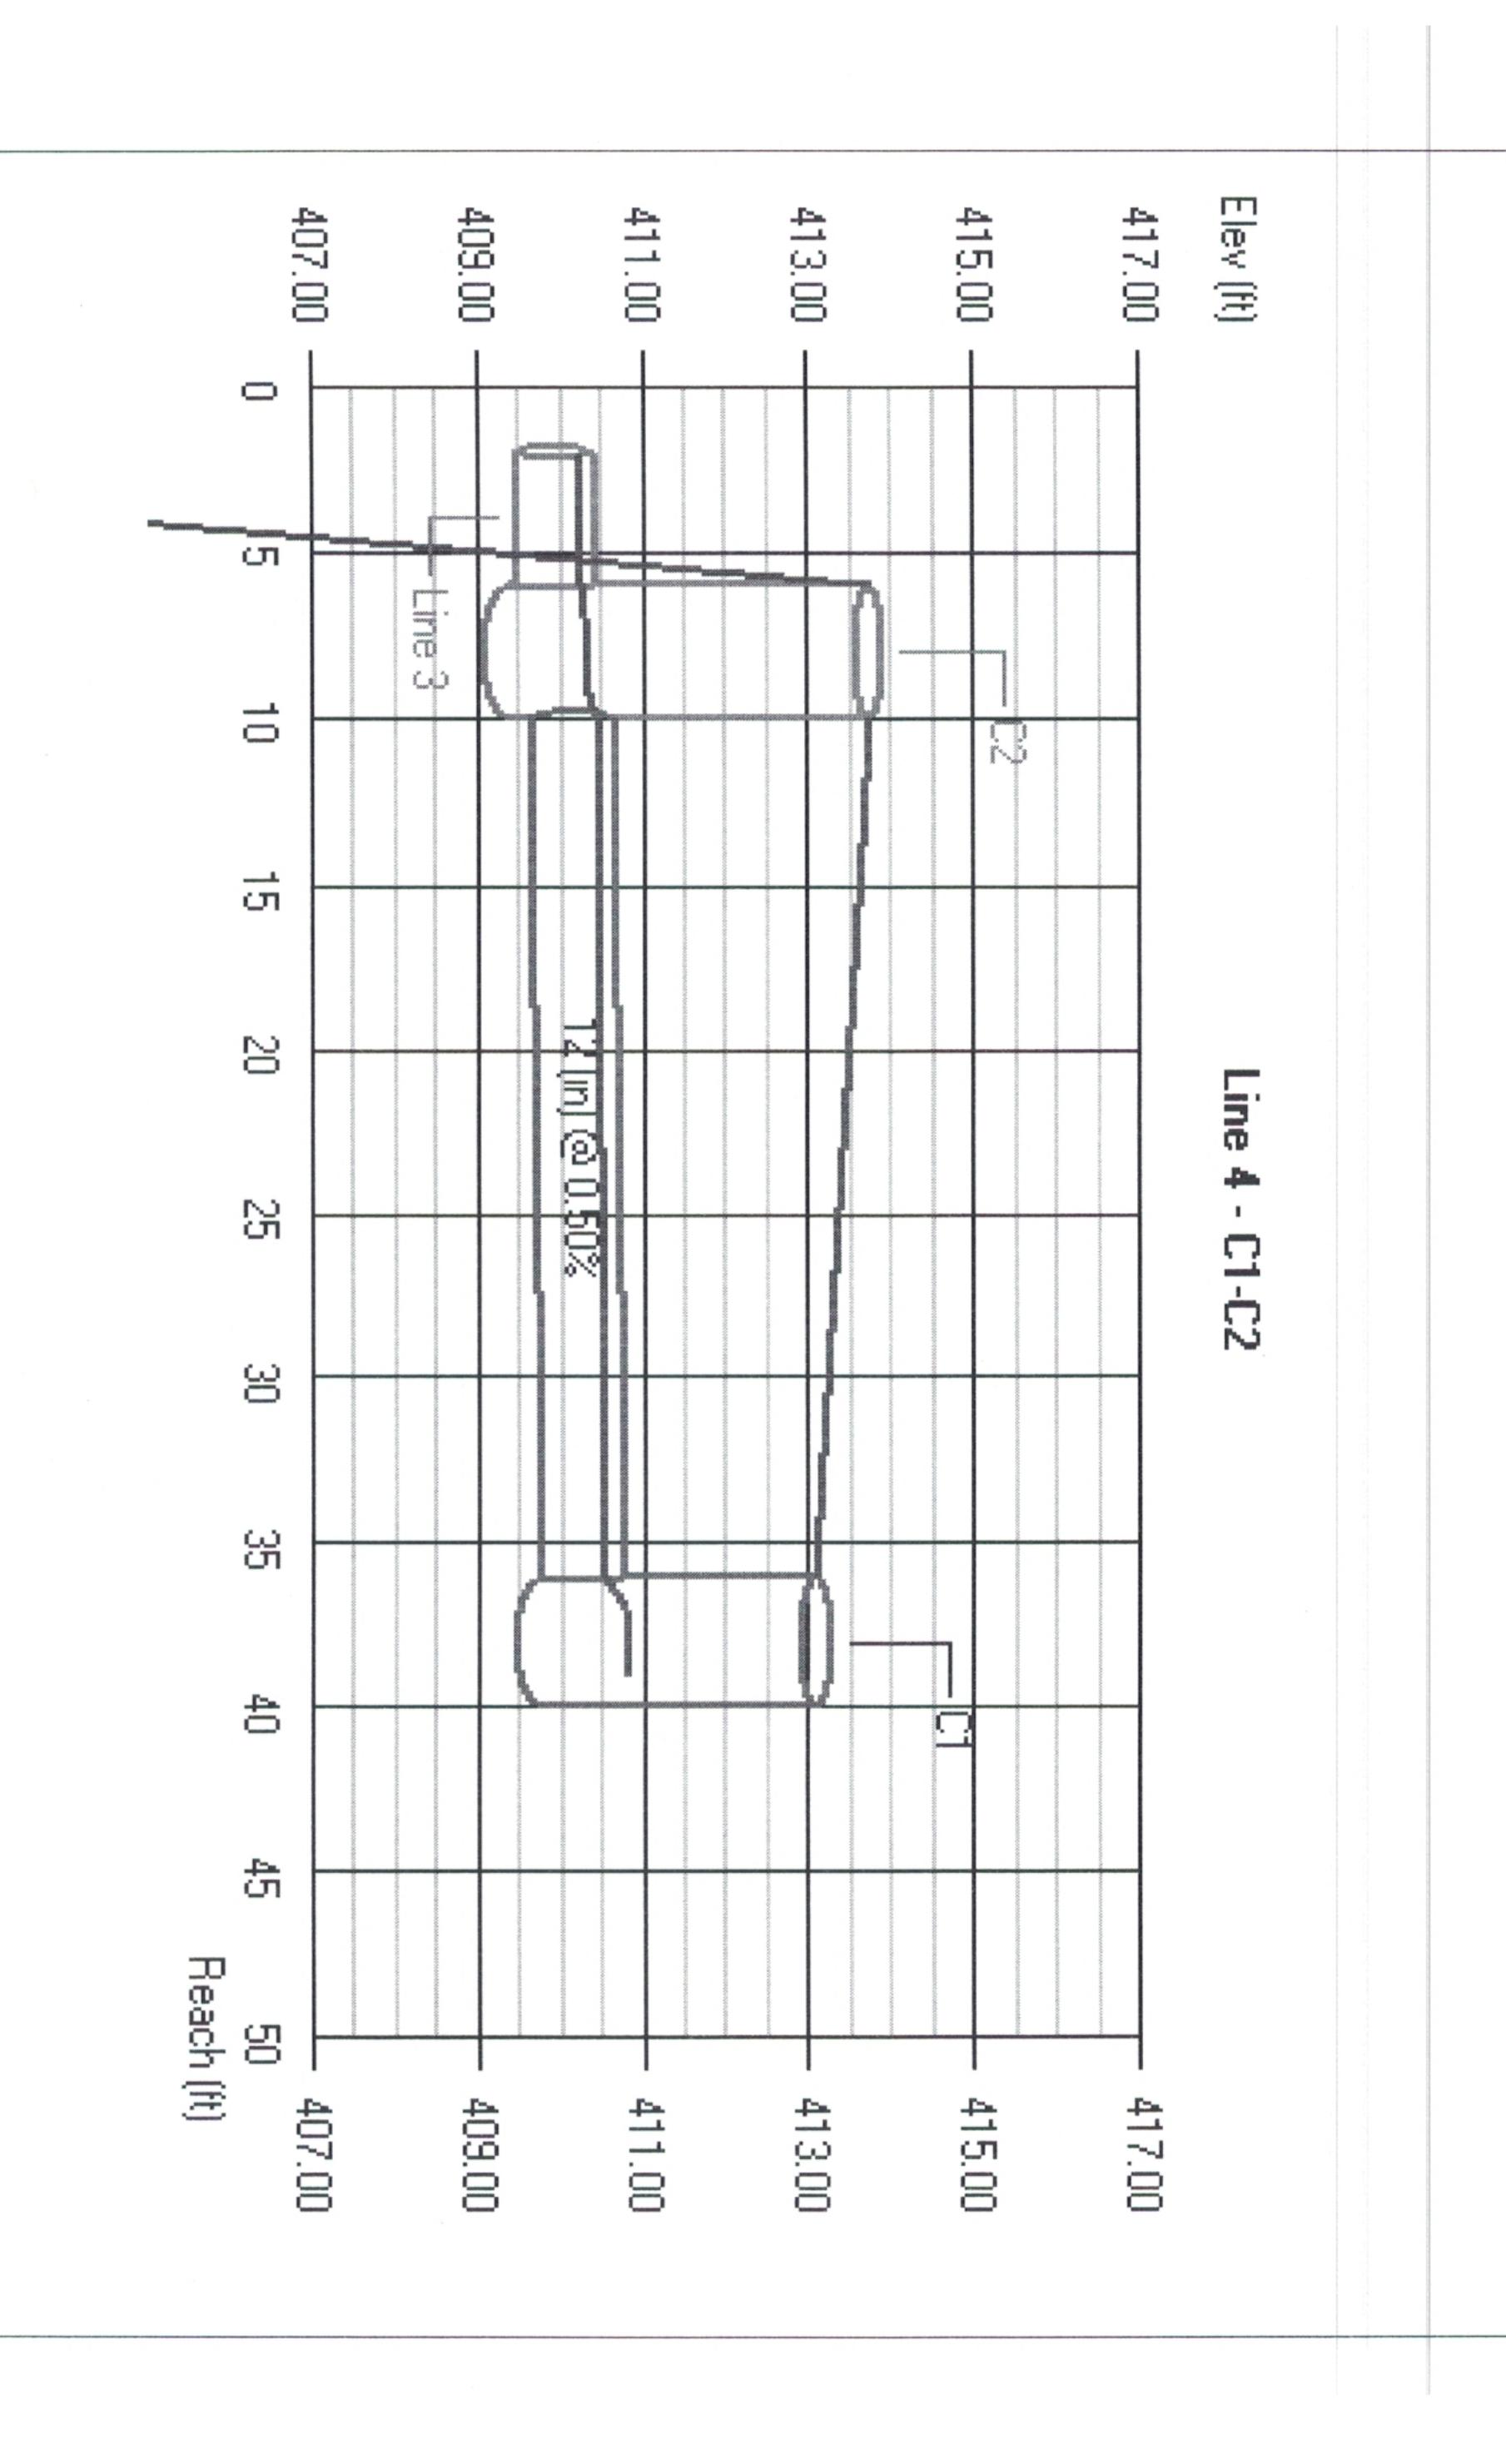

## **Pipe Summary:**

The analysis uses a "C" value of 0.95 for the pavement. Time of concentration of 5 minutes is considered in the review and the drainage areas noted in the Hydrflow data.

The pipes were reviewed using a Q25 flow and the HGL is within the pipe network system and are sized appropriately.

ROUSSIICE

South Main

Hydraflow Storm Sewers 20

09-29-2022

| Line<br>No. | Line ID                                            | Flow<br>rate<br>(cfs)                   | Line<br>size<br>(in) | Line<br>length<br>(ft) | Invert<br>EL Dn<br>(ft) | Invert<br>EL Up<br>(ft) | Line<br>slope<br>(%) | HGL<br>down<br>(ft) | HGL<br>up<br>(ft) | Minor<br>loss<br>(ft) | Dns<br>line<br>No. |
|-------------|----------------------------------------------------|-----------------------------------------|----------------------|------------------------|-------------------------|-------------------------|----------------------|---------------------|-------------------|-----------------------|--------------------|
| 1           | A2-A3                                              | 2.70                                    | 12 c                 | 40.0                   | 409.00                  | 409.30                  | 0.750                | 409.70              | 410.05            | 0.20                  | End                |
| 2           | A1-A2                                              | 1.60                                    | 12 c                 | 72.0                   | 409.50                  | 410.70                  | 1.667                | 410.25              | 411.24            | 0.22                  | 1                  |
| 3           | C2C3                                               | 2.40                                    | 12 c                 | 89.0                   | 409.00                  | 409.44                  | 0.494                | 409.71              | 410.25            | 0.03                  | End                |
| 4           | C1-C2                                              | 2.41                                    | 12 c                 | 28.0                   | 409.64                  | 409.78                  | 0.500                | 410.42              | 410.56            | 0.21                  | 3                  |
| 5           | B1-B2                                              | 0.62                                    | 12 c                 | 11.5                   | 409.00                  | 409.30                  | 2.609                | 409.33              | 409.63            | 0.11                  | End                |
|             |                                                    |                                         |                      |                        |                         |                         |                      |                     |                   |                       |                    |
|             |                                                    |                                         |                      |                        |                         |                         |                      |                     |                   |                       |                    |
|             |                                                    |                                         |                      |                        |                         |                         |                      |                     |                   |                       |                    |
|             |                                                    |                                         |                      |                        |                         |                         |                      |                     |                   |                       |                    |
|             |                                                    |                                         |                      |                        |                         |                         |                      |                     |                   |                       |                    |
|             |                                                    |                                         |                      |                        |                         |                         |                      |                     |                   |                       |                    |
|             |                                                    |                                         |                      |                        |                         |                         |                      |                     |                   |                       |                    |
|             |                                                    |                                         |                      |                        |                         |                         |                      |                     |                   |                       |                    |
|             |                                                    |                                         |                      |                        |                         |                         |                      |                     |                   |                       |                    |
|             |                                                    |                                         |                      |                        |                         |                         |                      |                     |                   |                       |                    |
|             |                                                    |                                         |                      |                        |                         |                         |                      |                     |                   |                       |                    |
|             |                                                    |                                         |                      |                        |                         |                         |                      |                     |                   |                       |                    |
|             |                                                    |                                         |                      |                        |                         |                         |                      |                     |                   |                       |                    |
|             |                                                    |                                         |                      |                        |                         |                         |                      |                     |                   |                       |                    |
|             |                                                    |                                         |                      |                        |                         |                         |                      |                     |                   |                       |                    |
|             |                                                    |                                         |                      |                        |                         |                         |                      |                     |                   |                       |                    |
|             |                                                    |                                         |                      |                        |                         |                         |                      |                     |                   |                       |                    |
|             |                                                    |                                         |                      |                        |                         |                         |                      |                     |                   |                       |                    |
|             |                                                    |                                         |                      |                        |                         |                         |                      |                     |                   |                       |                    |
|             | ject File: Rolesville Ma<br>TES: c = circular; e = | Number of lines: 5 Run Date: 09-29-2022 |                      |                        |                         |                         |                      |                     |                   |                       |                    |