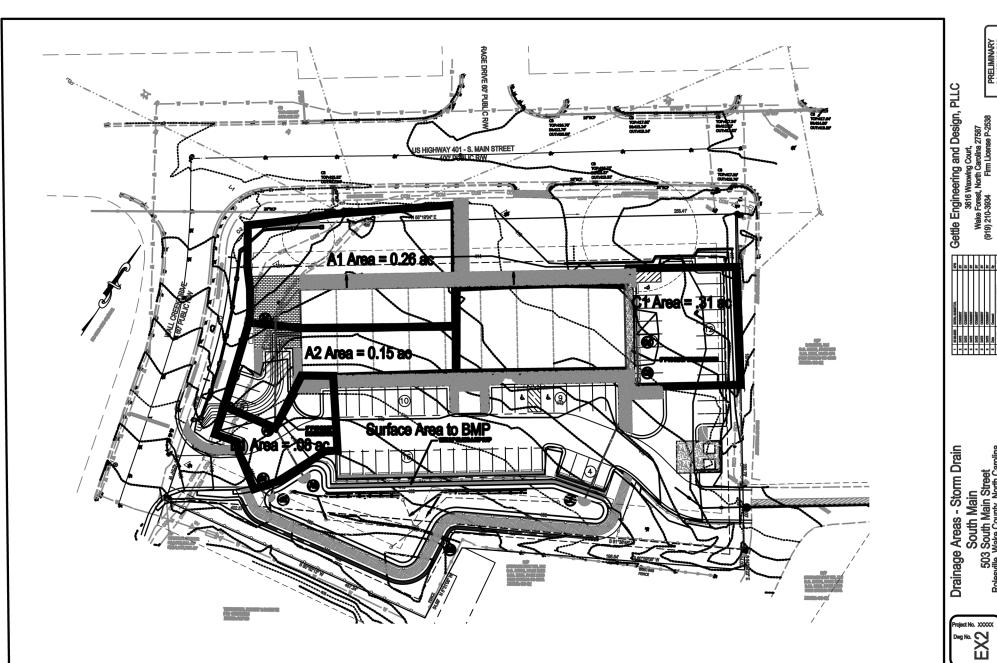

Drainage Areas - Storm Drain South Main 503 South Main Street Rolesville, Wake County, North Carolina