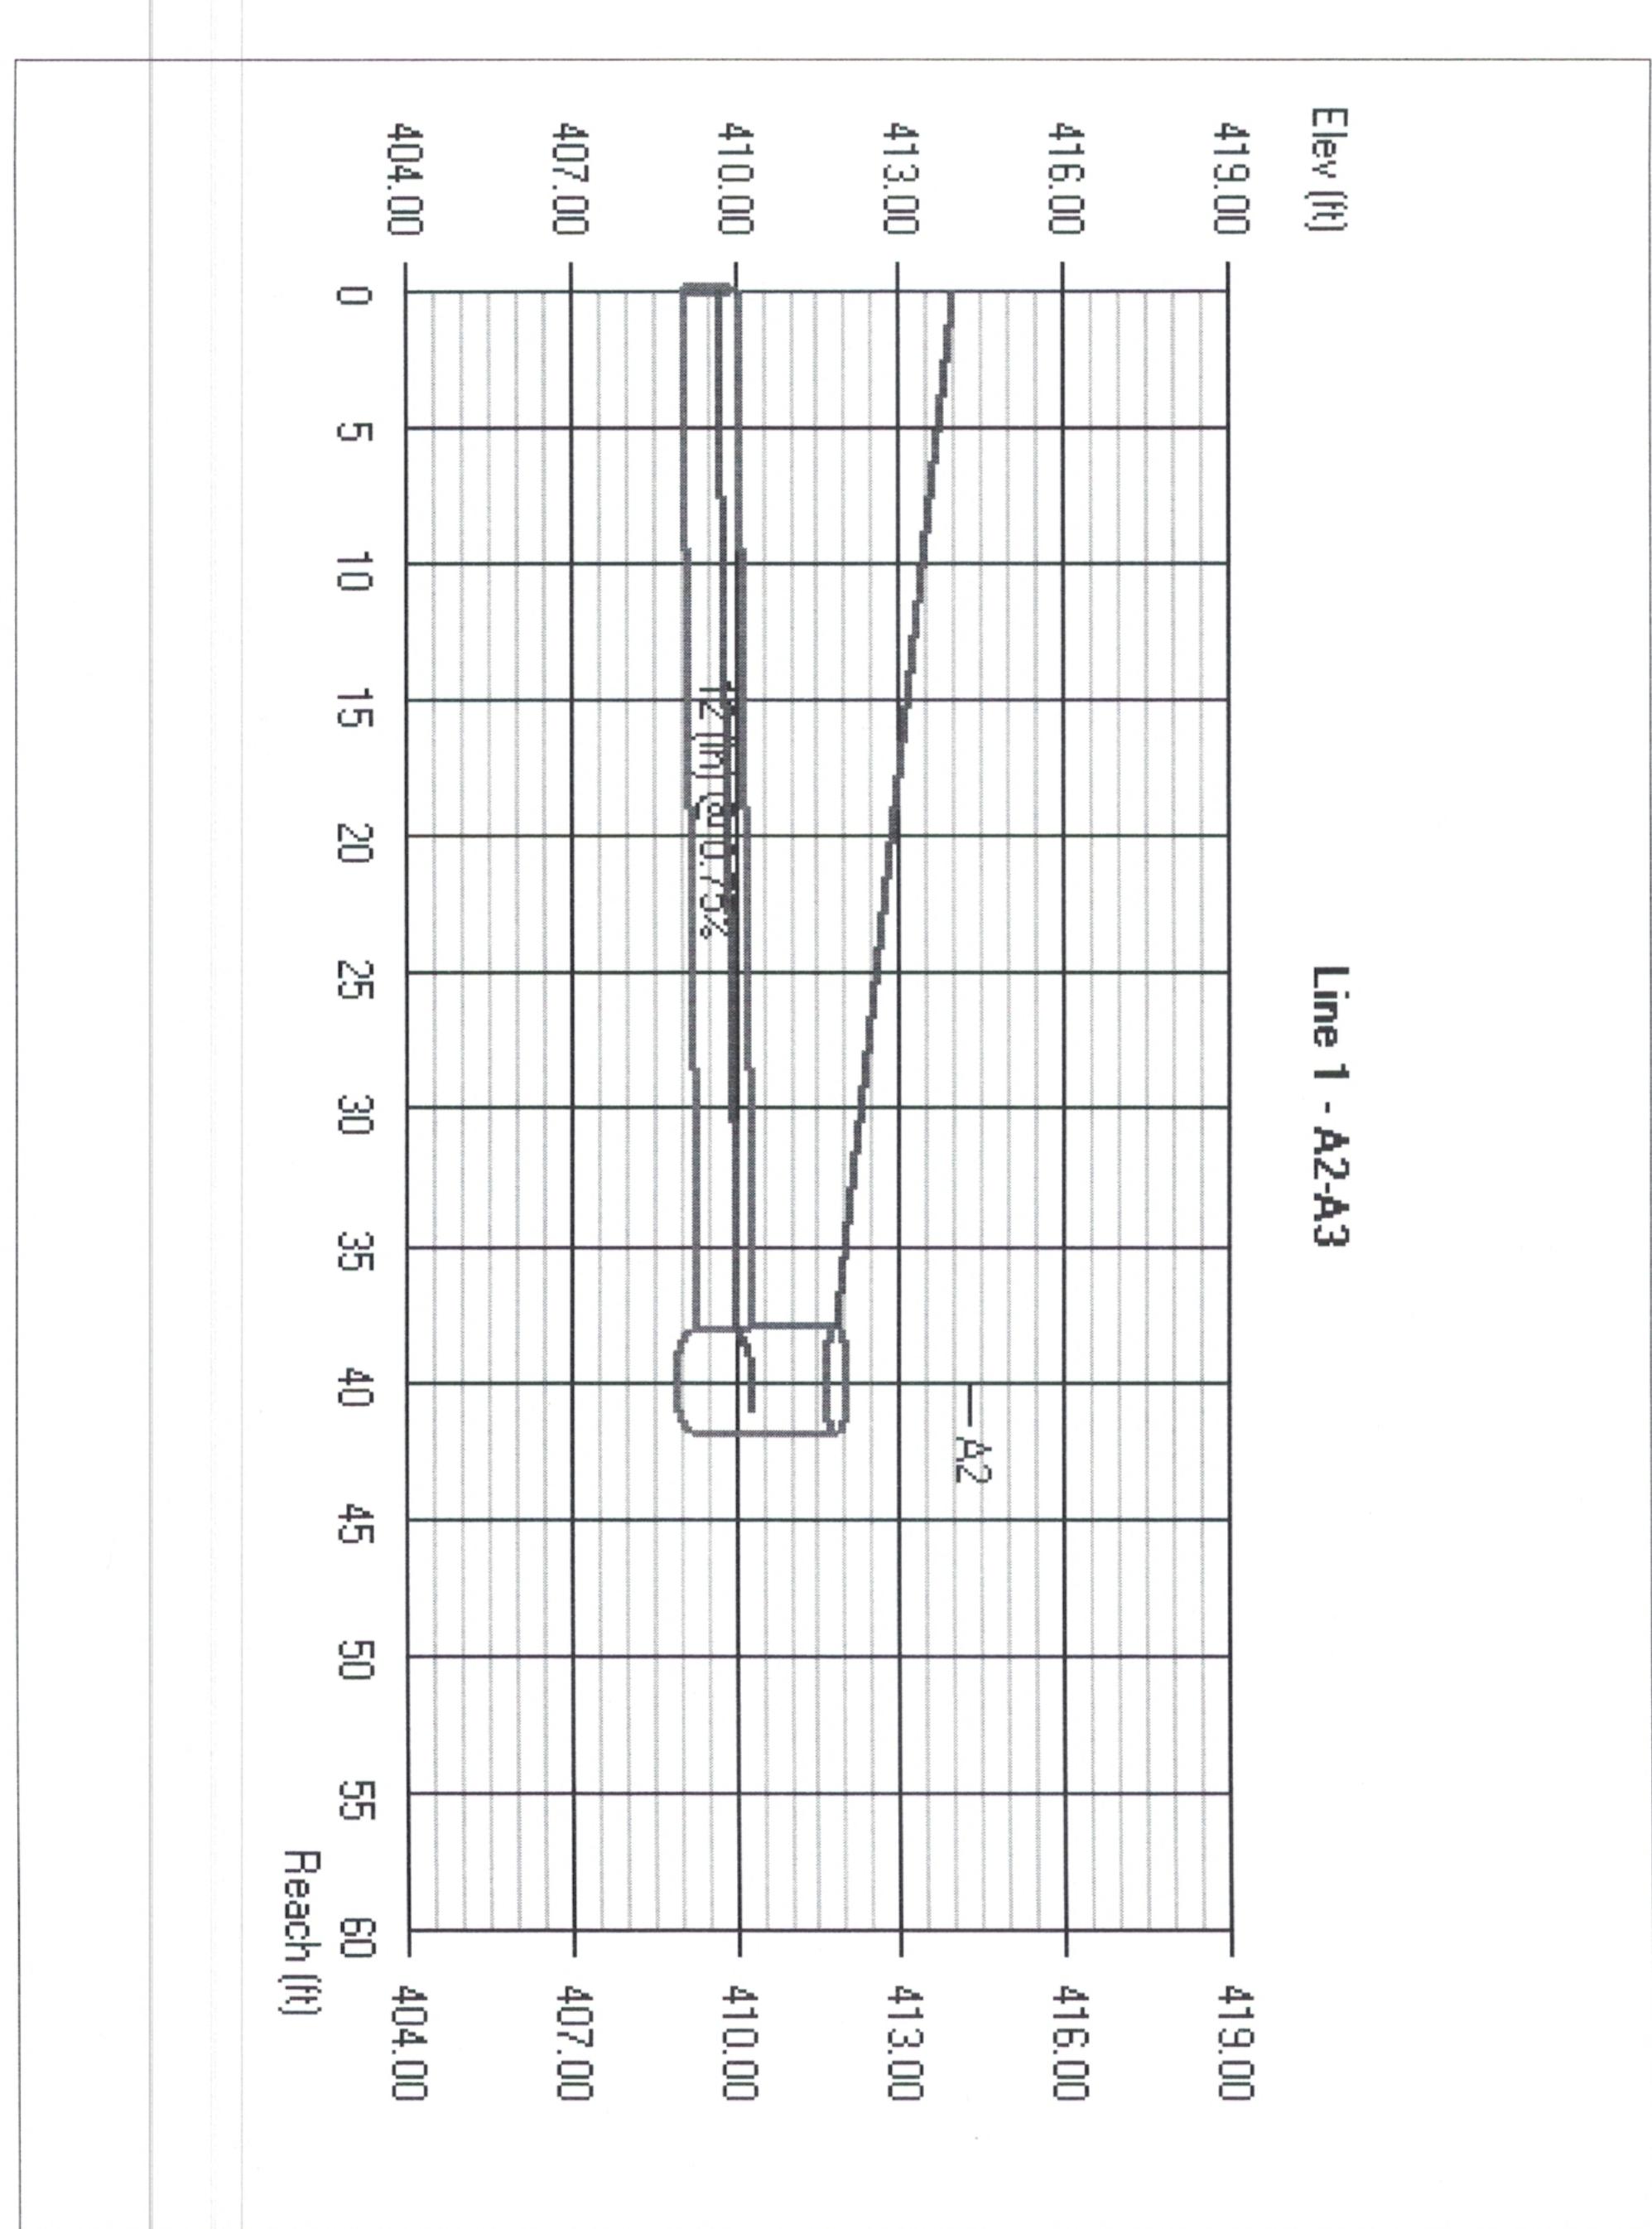

## **Pipe Summary:**

The analysis uses a "C" value of 0.95 for the pavement. Time of concentration of 5 minutes is considered in the review and the drainage areas noted in the Hydrflow data.

The pipes were reviewed using a Q25 flow and the HGL is within the pipe network system and are sized appropriately.

ROUSSIICE

South Main

Hydraflow Storm Sewers 20

09-29-2022

| Line<br>No. | Line ID                                            | Flow<br>rate<br>(cfs)                   | Line<br>size<br>(in) | Line<br>length<br>(ft) | Invert<br>EL Dn<br>(ft) | Invert<br>EL Up<br>(ft) | Line<br>slope<br>(%) | HGL<br>down<br>(ft) | HGL<br>up<br>(ft) | Minor<br>loss<br>(ft) | Dns<br>line<br>No. |
|-------------|----------------------------------------------------|-----------------------------------------|----------------------|------------------------|-------------------------|-------------------------|----------------------|---------------------|-------------------|-----------------------|--------------------|
| 1           | A2-A3                                              | 2.70                                    | 12 c                 | 40.0                   | 409.00                  | 409.30                  | 0.750                | 409.70              | 410.05            | 0.20                  | End                |
| 2           | A1-A2                                              | 1.60                                    | 12 c                 | 72.0                   | 409.50                  | 410.70                  | 1.667                | 410.25              | 411.24            | 0.22                  | 1                  |
| 3           | C2C3                                               | 2.40                                    | 12 c                 | 89.0                   | 409.00                  | 409.44                  | 0.494                | 409.71              | 410.25            | 0.03                  | End                |
| 4           | C1-C2                                              | 2.41                                    | 12 c                 | 28.0                   | 409.64                  | 409.78                  | 0.500                | 410.42              | 410.56            | 0.21                  | 3                  |
| 5           | B1-B2                                              | 0.62                                    | 12 c                 | 11.5                   | 409.00                  | 409.30                  | 2.609                | 409.33              | 409.63            | 0.11                  | End                |
|             |                                                    |                                         |                      |                        |                         |                         |                      |                     |                   |                       |                    |
|             |                                                    |                                         |                      |                        |                         |                         |                      |                     |                   |                       |                    |
|             |                                                    |                                         |                      |                        |                         |                         |                      |                     |                   |                       |                    |
|             |                                                    |                                         |                      |                        |                         |                         |                      |                     |                   |                       |                    |
|             |                                                    |                                         |                      |                        |                         |                         |                      |                     |                   |                       |                    |
|             |                                                    |                                         |                      |                        |                         |                         |                      |                     |                   |                       |                    |
|             |                                                    |                                         |                      |                        |                         |                         |                      |                     |                   |                       |                    |
|             |                                                    |                                         |                      |                        |                         |                         |                      |                     |                   |                       |                    |
|             |                                                    |                                         |                      |                        |                         |                         |                      |                     |                   |                       |                    |
|             |                                                    |                                         |                      |                        |                         |                         |                      |                     |                   |                       |                    |
|             |                                                    |                                         |                      |                        |                         |                         |                      |                     |                   |                       |                    |
|             |                                                    |                                         |                      |                        |                         |                         |                      |                     |                   |                       |                    |
|             |                                                    |                                         |                      |                        |                         |                         |                      |                     |                   |                       |                    |
|             |                                                    |                                         |                      |                        |                         |                         |                      |                     |                   |                       |                    |
|             |                                                    |                                         |                      |                        |                         |                         |                      |                     |                   |                       |                    |
|             |                                                    |                                         |                      |                        |                         |                         |                      |                     |                   |                       |                    |
|             |                                                    |                                         |                      |                        |                         |                         |                      |                     |                   |                       |                    |
|             |                                                    |                                         |                      |                        |                         |                         |                      |                     |                   |                       |                    |
|             |                                                    |                                         |                      |                        |                         |                         |                      |                     |                   |                       |                    |
|             | ject File: Rolesville Ma<br>TES: c = circular; e = | Number of lines: 5 Run Date: 09-29-2022 |                      |                        |                         |                         |                      |                     |                   |                       |                    |