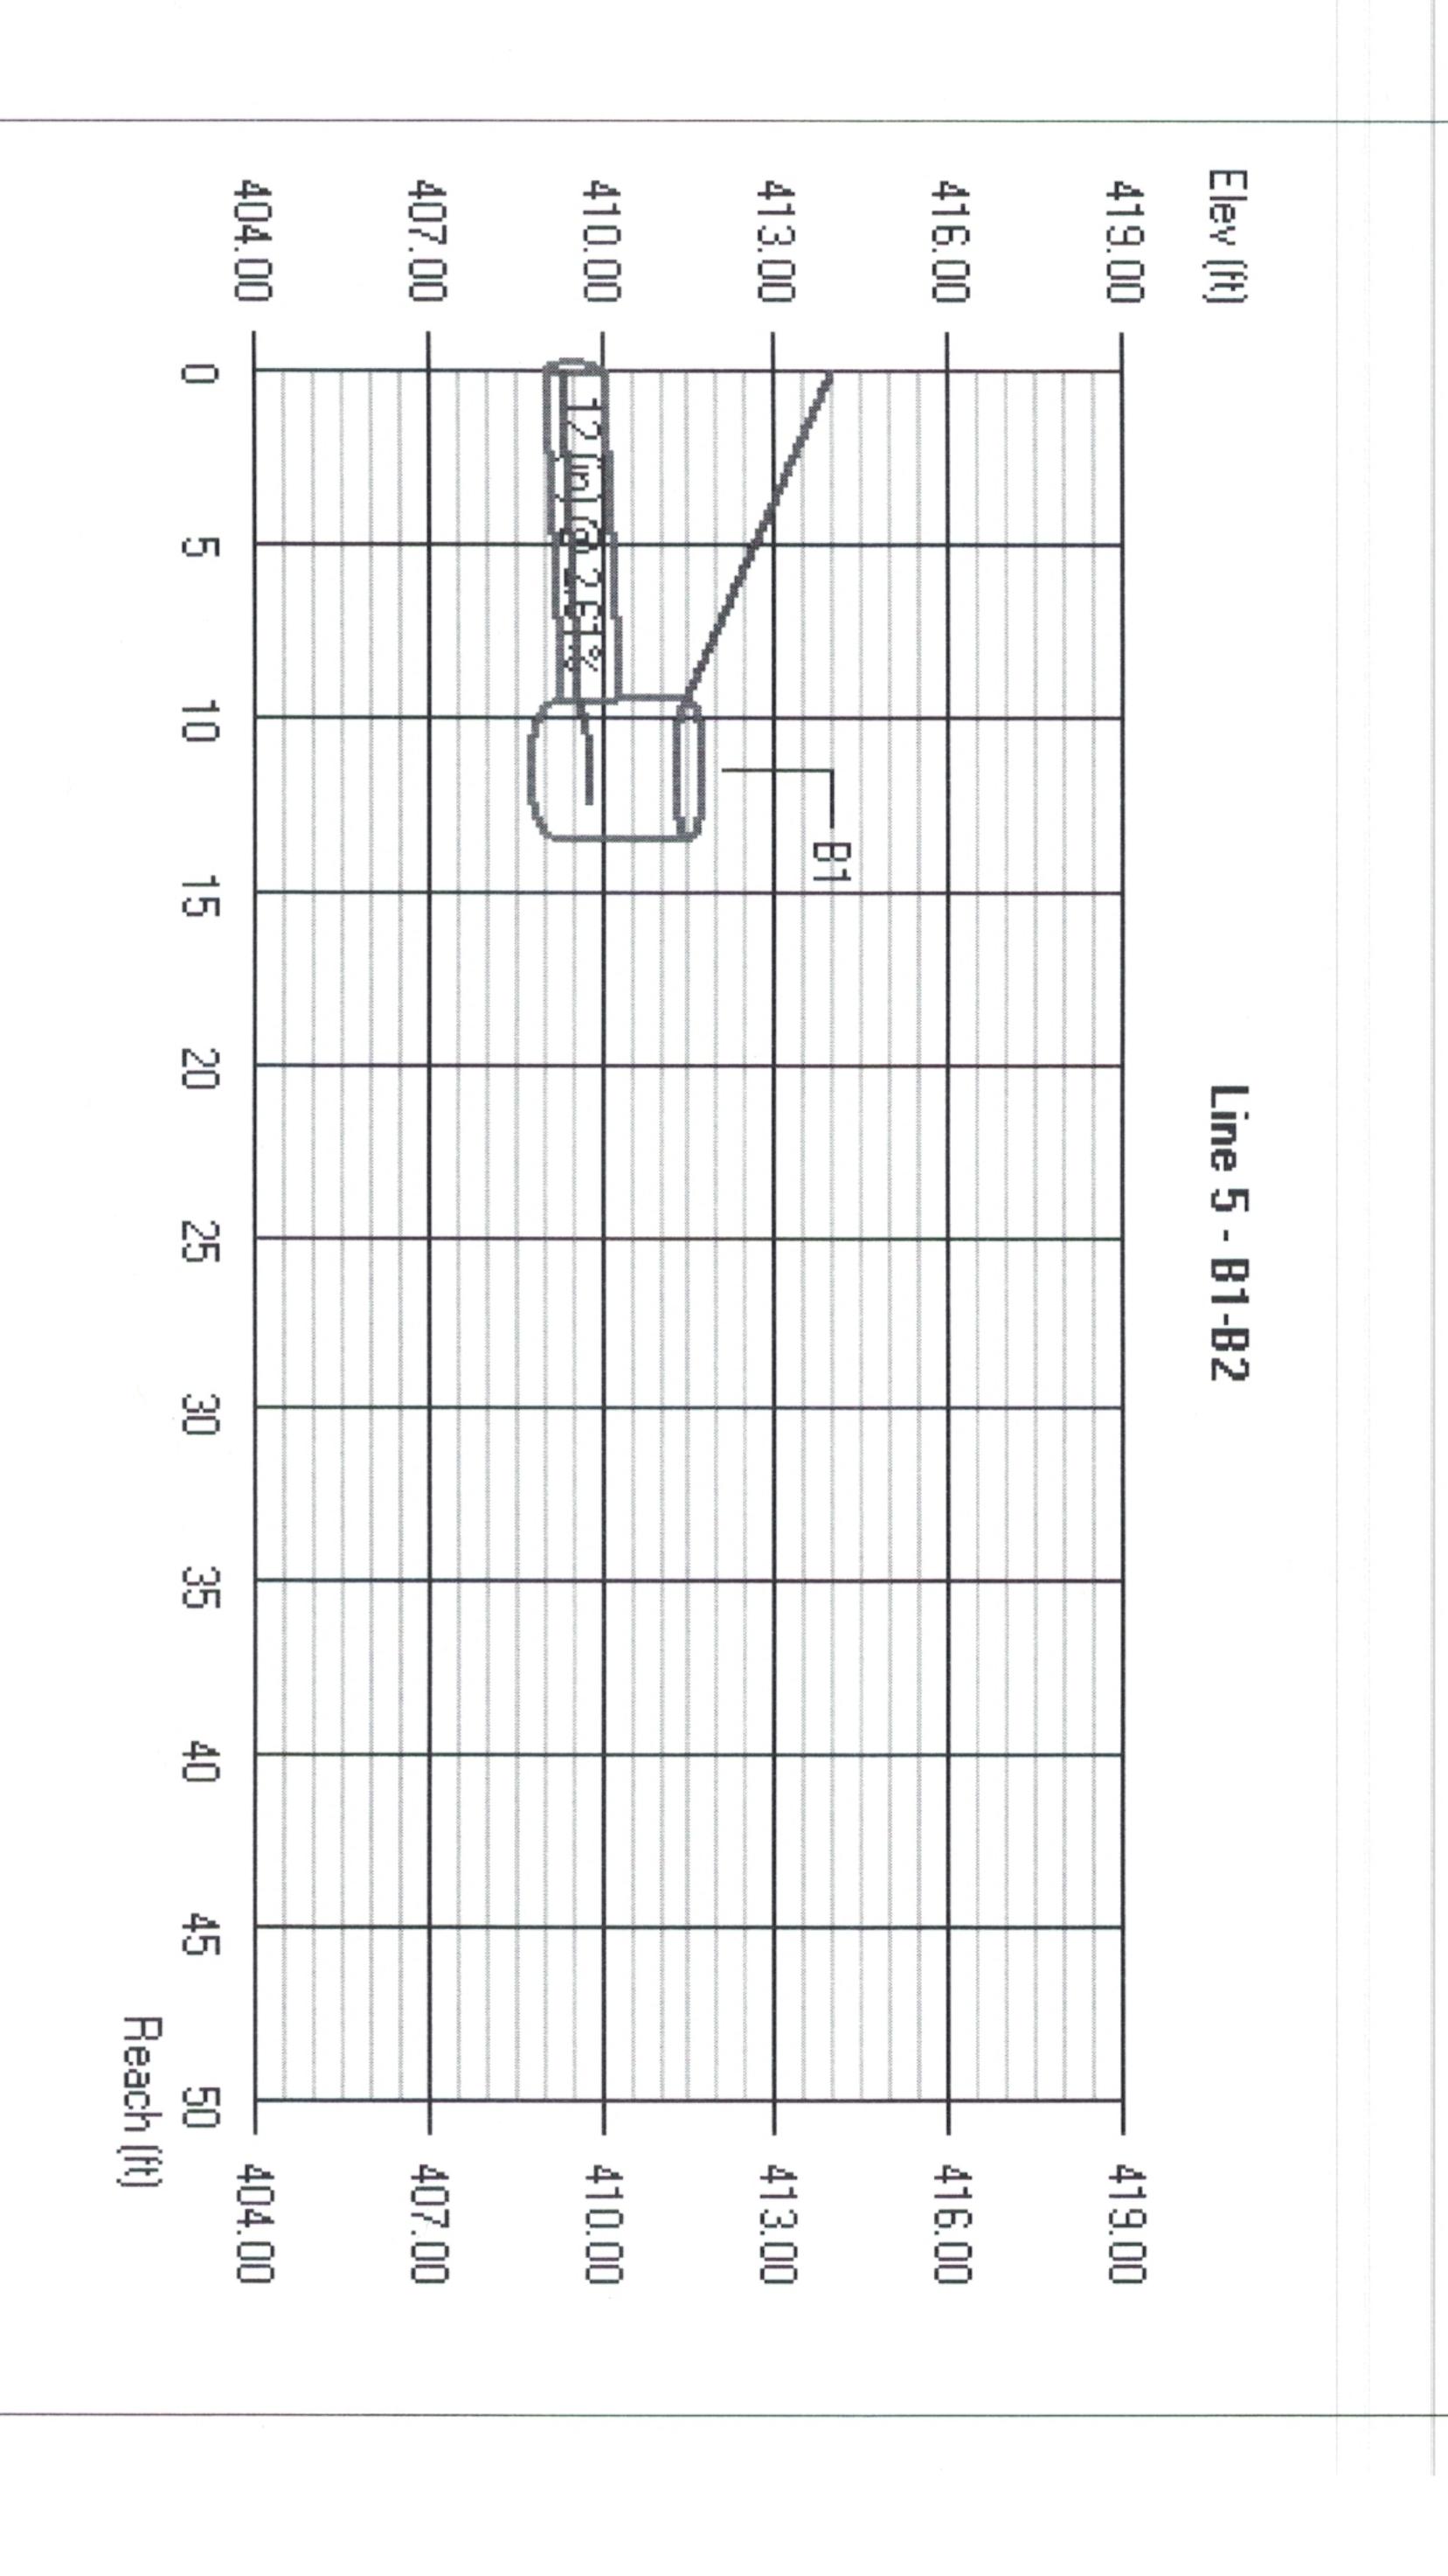

## **Pipe Summary:**

The analysis uses a "C" value of 0.95 for the pavement. Time of concentration of 5 minutes is considered in the review and the drainage areas noted in the Hydrflow data.

The pipes were reviewed using a Q25 flow and the HGL is within the pipe network system and are sized appropriately.

ROUSSIICE

South Main

Hydraflow Storm Sewers 20

09-29-2022

| Line<br>No. | Line ID                                            | Flow<br>rate<br>(cfs)                   | Line<br>size<br>(in) | Line<br>length<br>(ft) | Invert<br>EL Dn<br>(ft) | Invert<br>EL Up<br>(ft) | Line<br>slope<br>(%) | HGL<br>down<br>(ft) | HGL<br>up<br>(ft) | Minor<br>loss<br>(ft) | Dns<br>line<br>No. |
|-------------|----------------------------------------------------|-----------------------------------------|----------------------|------------------------|-------------------------|-------------------------|----------------------|---------------------|-------------------|-----------------------|--------------------|
| 1           | A2-A3                                              | 2.70                                    | 12 c                 | 40.0                   | 409.00                  | 409.30                  | 0.750                | 409.70              | 410.05            | 0.20                  | End                |
| 2           | A1-A2                                              | 1.60                                    | 12 c                 | 72.0                   | 409.50                  | 410.70                  | 1.667                | 410.25              | 411.24            | 0.22                  | 1                  |
| 3           | C2C3                                               | 2.40                                    | 12 c                 | 89.0                   | 409.00                  | 409.44                  | 0.494                | 409.71              | 410.25            | 0.03                  | End                |
| 4           | C1-C2                                              | 2.41                                    | 12 c                 | 28.0                   | 409.64                  | 409.78                  | 0.500                | 410.42              | 410.56            | 0.21                  | 3                  |
| 5           | B1-B2                                              | 0.62                                    | 12 c                 | 11.5                   | 409.00                  | 409.30                  | 2.609                | 409.33              | 409.63            | 0.11                  | End                |
|             |                                                    |                                         |                      |                        |                         |                         |                      |                     |                   |                       |                    |
|             |                                                    |                                         |                      |                        |                         |                         |                      |                     |                   |                       |                    |
|             |                                                    |                                         |                      |                        |                         |                         |                      |                     |                   |                       |                    |
|             |                                                    |                                         |                      |                        |                         |                         |                      |                     |                   |                       |                    |
|             |                                                    |                                         |                      |                        |                         |                         |                      |                     |                   |                       |                    |
|             |                                                    |                                         |                      |                        |                         |                         |                      |                     |                   |                       |                    |
|             |                                                    |                                         |                      |                        |                         |                         |                      |                     |                   |                       |                    |
|             |                                                    |                                         |                      |                        |                         |                         |                      |                     |                   |                       |                    |
|             |                                                    |                                         |                      |                        |                         |                         |                      |                     |                   |                       |                    |
|             |                                                    |                                         |                      |                        |                         |                         |                      |                     |                   |                       |                    |
|             |                                                    |                                         |                      |                        |                         |                         |                      |                     |                   |                       |                    |
|             |                                                    |                                         |                      |                        |                         |                         |                      |                     |                   |                       |                    |
|             |                                                    |                                         |                      |                        |                         |                         |                      |                     |                   |                       |                    |
|             |                                                    |                                         |                      |                        |                         |                         |                      |                     |                   |                       |                    |
|             |                                                    |                                         |                      |                        |                         |                         |                      |                     |                   |                       |                    |
|             |                                                    |                                         |                      |                        |                         |                         |                      |                     |                   |                       |                    |
|             |                                                    |                                         |                      |                        |                         |                         |                      |                     |                   |                       |                    |
|             |                                                    |                                         |                      |                        |                         |                         |                      |                     |                   |                       |                    |
|             |                                                    |                                         |                      |                        |                         |                         |                      |                     |                   |                       |                    |
|             | ject File: Rolesville Ma<br>TES: c = circular; e = | Number of lines: 5 Run Date: 09-29-2022 |                      |                        |                         |                         |                      |                     |                   |                       |                    |