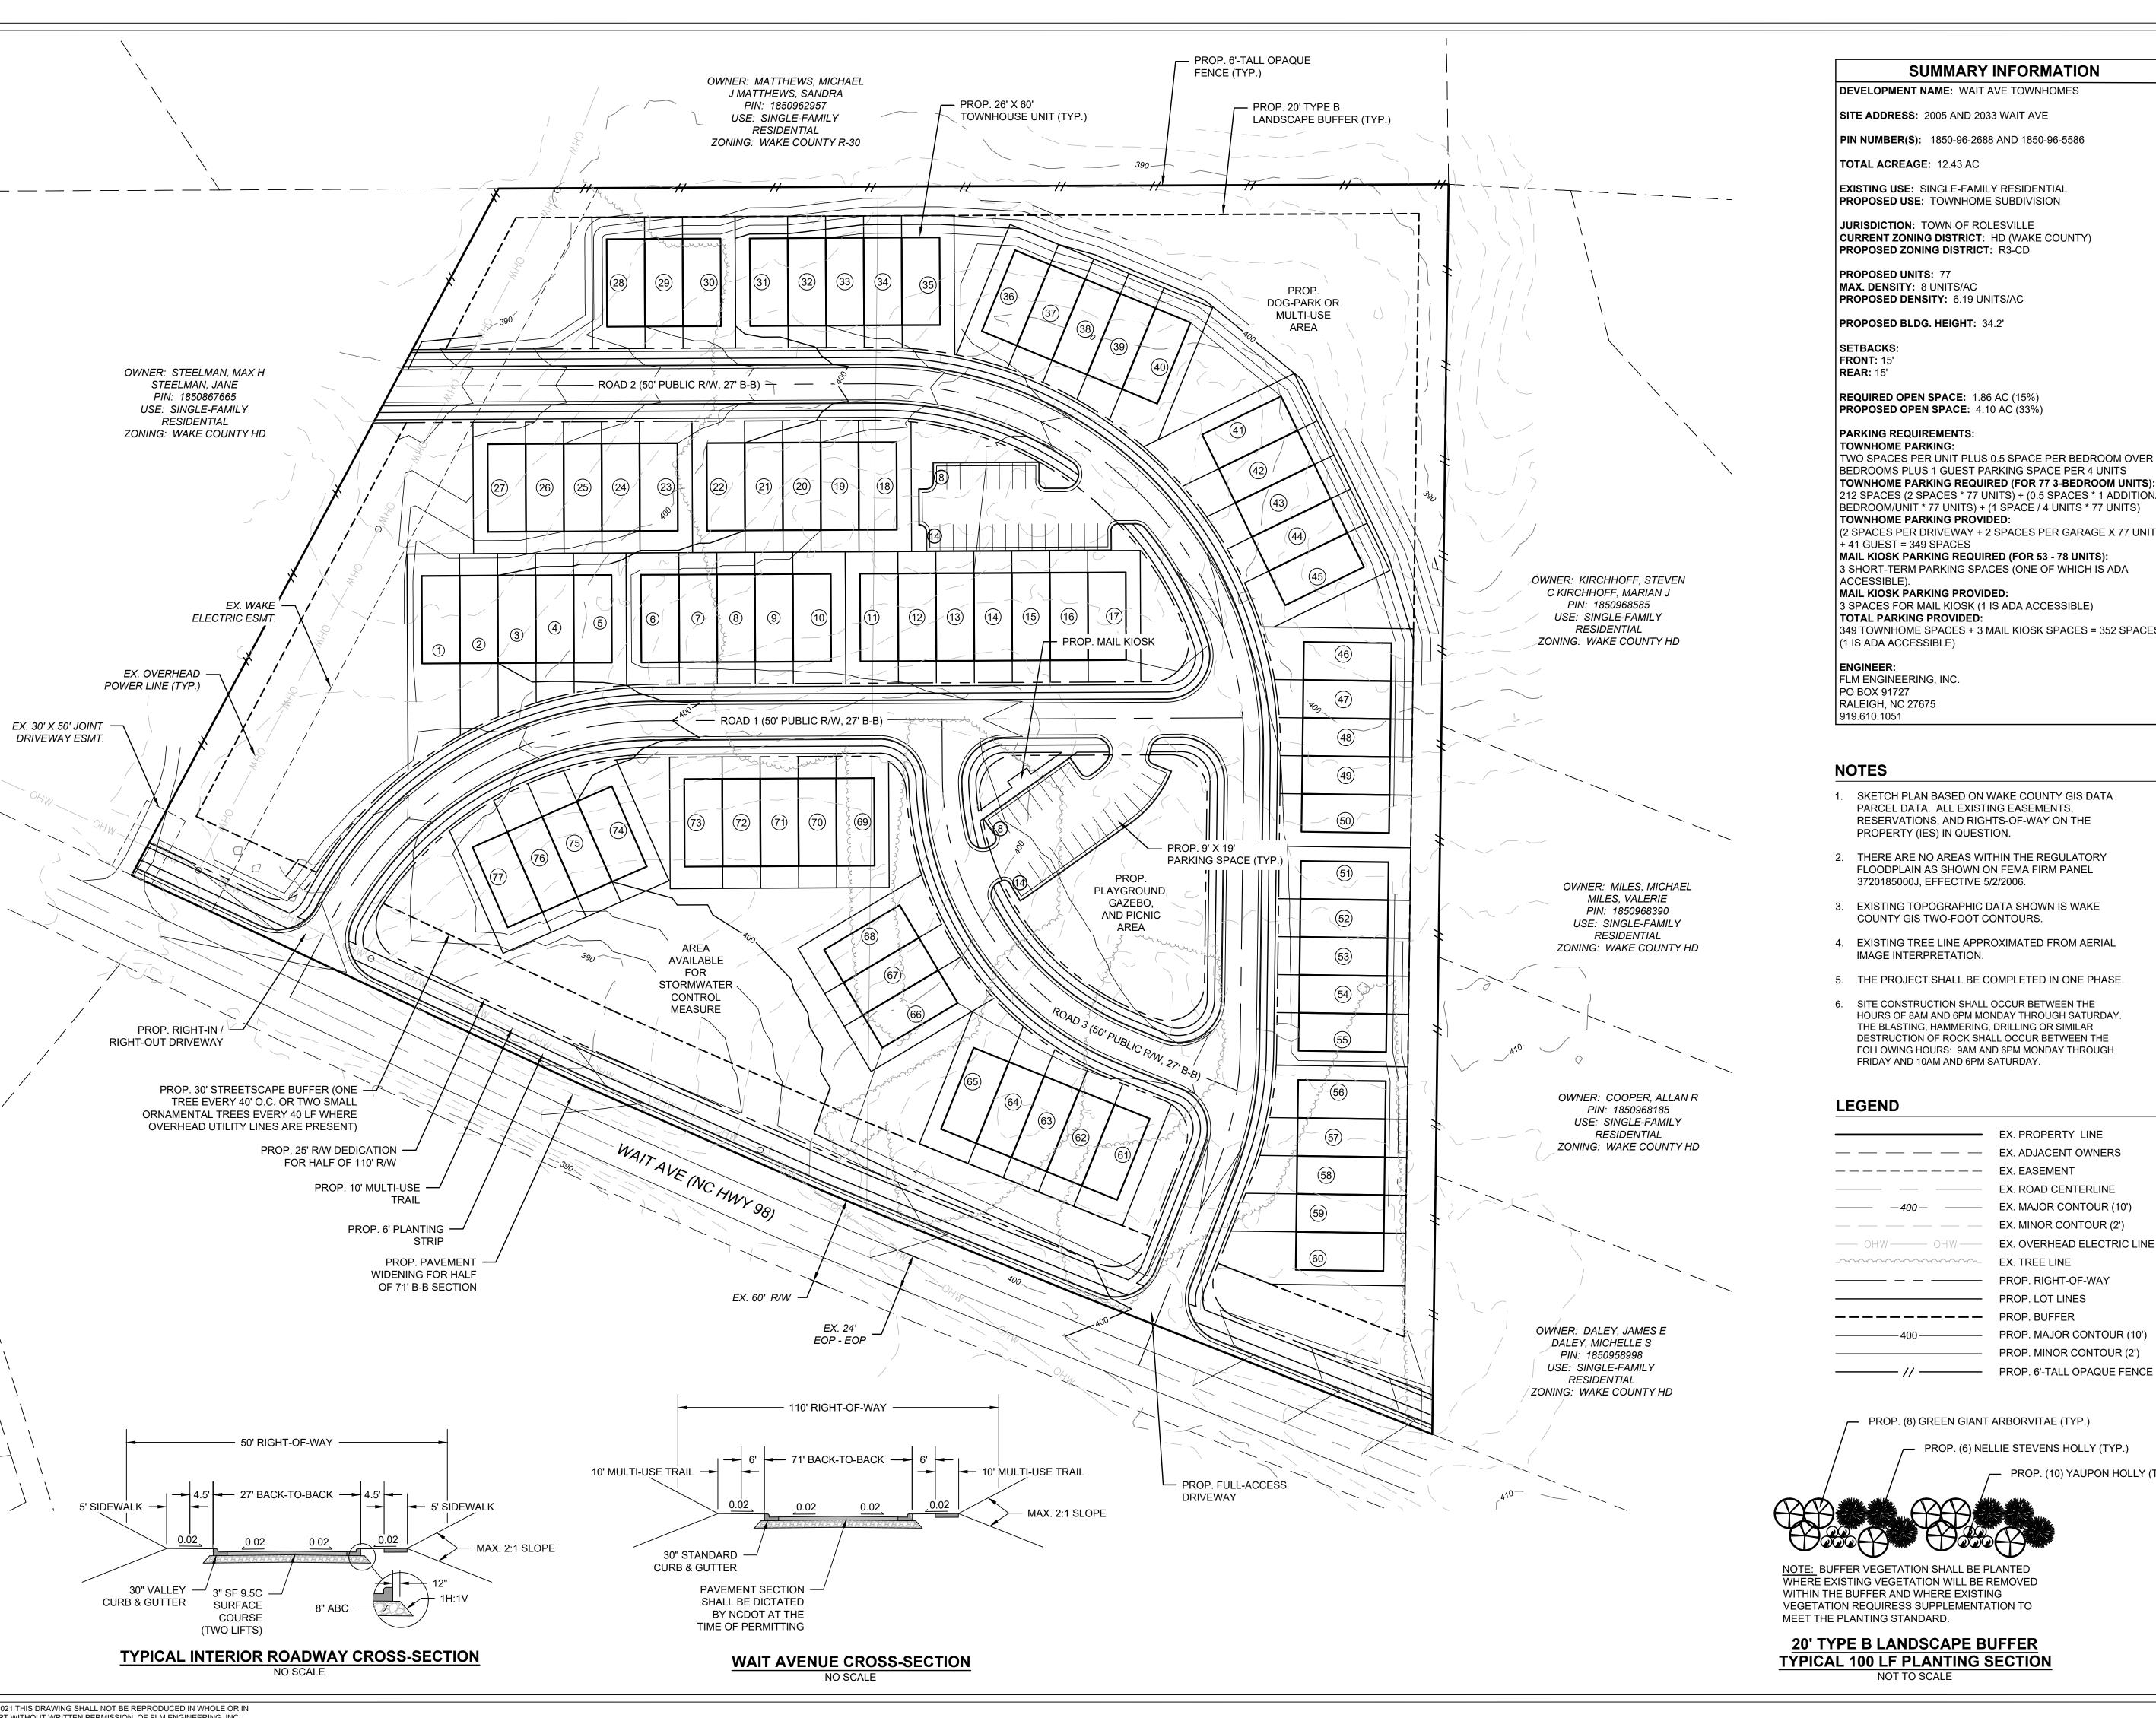

## **SUMMARY INFORMATION**

**DEVELOPMENT NAME:** WAIT AVE TOWNHOMES

SITE ADDRESS: 2005 AND 2033 WAIT AVE

**PIN NUMBER(S):** 1850-96-2688 AND 1850-96-5586

**TOTAL ACREAGE:** 12.43 AC

**EXISTING USE:** SINGLE-FAMILY RESIDENTIAL PROPOSED USE: TOWNHOME SUBDIVISION

JURISDICTION: TOWN OF ROLESVILLE CURRENT ZONING DISTRICT: HD (WAKE COUNTY) PROPOSED ZONING DISTRICT: R3-CD

PROPOSED UNITS: 77 MAX. DENSITY: 8 UNITS/AC

**PROPOSED DENSITY:** 6.19 UNITS/AC

PROPOSED BLDG. HEIGHT: 34.2'

SETBACKS: **FRONT**: 15' **REAR**: 15'

**REQUIRED OPEN SPACE:** 1.86 AC (15%) **PROPOSED OPEN SPACE**: 4.10 AC (33%)

## PARKING REQUIREMENTS:

**TOWNHOME PARKING:** TWO SPACES PER UNIT PLUS 0.5 SPACE PER BEDROOM OVER 2 BEDROOMS PLUS 1 GUEST PARKING SPACE PER 4 UNITS TOWNHOME PARKING REQUIRED (FOR 77 3-BEDROOM UNITS): 212 SPACES (2 SPACES \* 77 UNITS) + (0.5 SPACES \* 1 ADDITIONAL BEDROOM/UNIT \* 77 UNITS) + (1 SPACE / 4 UNITS \* 77 UNITS) **TOWNHOME PARKING PROVIDED:** (2 SPACES PER DRIVEWAY + 2 SPACES PER GARAGE X 77 UNITS)

+ 41 GUEST = 349 SPACES MAIL KIOSK PARKING REQUIRED (FOR 53 - 78 UNITS): 3 SHORT-TERM PARKING SPACES (ONE OF WHICH IS ADA

ACCESSIBLE). MAIL KIOSK PARKING PROVIDED:

3 SPACES FOR MAIL KIOSK (1 IS ADA ACCESSIBLE) **TOTAL PARKING PROVIDED:** 349 TOWNHOME SPACES + 3 MAIL KIOSK SPACES = 352 SPACES (1 IS ADA ACCESSIBLE)

**ENGINEER:** FLM ENGINEERING, INC. PO BOX 91727 RALEIGH, NC 27675 919.610.1051

## **NOTES**

- 1. SKETCH PLAN BASED ON WAKE COUNTY GIS DATA PARCEL DATA. ALL EXISTING EASEMENTS, RESERVATIONS, AND RIGHTS-OF-WAY ON THE PROPERTY (IES) IN QUESTION.
- 2. THERE ARE NO AREAS WITHIN THE REGULATORY FLOODPLAIN AS SHOWN ON FEMA FIRM PANEL 3720185000J, EFFECTIVE 5/2/2006.
- 3. EXISTING TOPOGRAPHIC DATA SHOWN IS WAKE COUNTY GIS TWO-FOOT CONTOURS.
- 4. EXISTING TREE LINE APPROXIMATED FROM AERIAL IMAGE INTERPRETATION.
- 5. THE PROJECT SHALL BE COMPLETED IN ONE PHASE.
- 6. SITE CONSTRUCTION SHALL OCCUR BETWEEN THE HOURS OF 8AM AND 6PM MONDAY THROUGH SATURDAY. THE BLASTING, HAMMERING, DRILLING OR SIMILAR DESTRUCTION OF ROCK SHALL OCCUR BETWEEN THE FOLLOWING HOURS: 9AM AND 6PM MONDAY THROUGH

FRIDAY AND 10AM AND 6PM SATURDAY.

## **LEGEND**

| EX. PROPERTY LINE          |
|----------------------------|
| EX. ADJACENT OWNERS        |
| EX. EASEMENT               |
| EX. ROAD CENTERLINE        |
| EX. MAJOR CONTOUR (10')    |
| EX. MINOR CONTOUR (2')     |
| EX. OVERHEAD ELECTRIC LINE |
| EX. TREE LINE              |
| PROP. RIGHT-OF-WAY         |
| PROP. LOT LINES            |
| PROP. BUFFER               |
| PROP. MAJOR CONTOUR (10')  |
| PROP. MINOR CONTOUR (2')   |
|                            |

PROP. (8) GREEN GIANT ARBORVITAE (TYP.)

PROP. (6) NELLIE STEVENS HOLLY (TYP.) — PROP. (10) YAUPON HOLLY (TYP.)

NOTE: BUFFER VEGETATION SHALL BE PLANTED WHERE EXISTING VEGETATION WILL BE REMOVED WITHIN THE BUFFER AND WHERE EXISTING VEGETATION REQUIRESS SUPPLEMENTATION TO

20' TYPE B LANDSCAPE BUFFER **TYPICAL 100 LF PLANTING SECTION** NOT TO SCALE

POST OFFICE BOX 91727 RALEIGH, NORTH CAROLINA 27675 PHONE: 919.610.1051 FIRM NC LICENSE NUMBER C-4222

**REVISION HISTORY** 

| REV<br># | DESCRIPTION | DATE | BY |
|----------|-------------|------|----|
|          |             |      |    |
|          |             |      |    |
|          |             |      |    |
|          |             |      |    |
|          |             |      |    |
|          |             |      |    |
|          |             |      |    |
|          |             |      |    |
|          |             |      |    |
|          |             |      |    |
|          |             |      |    |
|          |             |      |    |
|          |             |      |    |
|          |             |      |    |