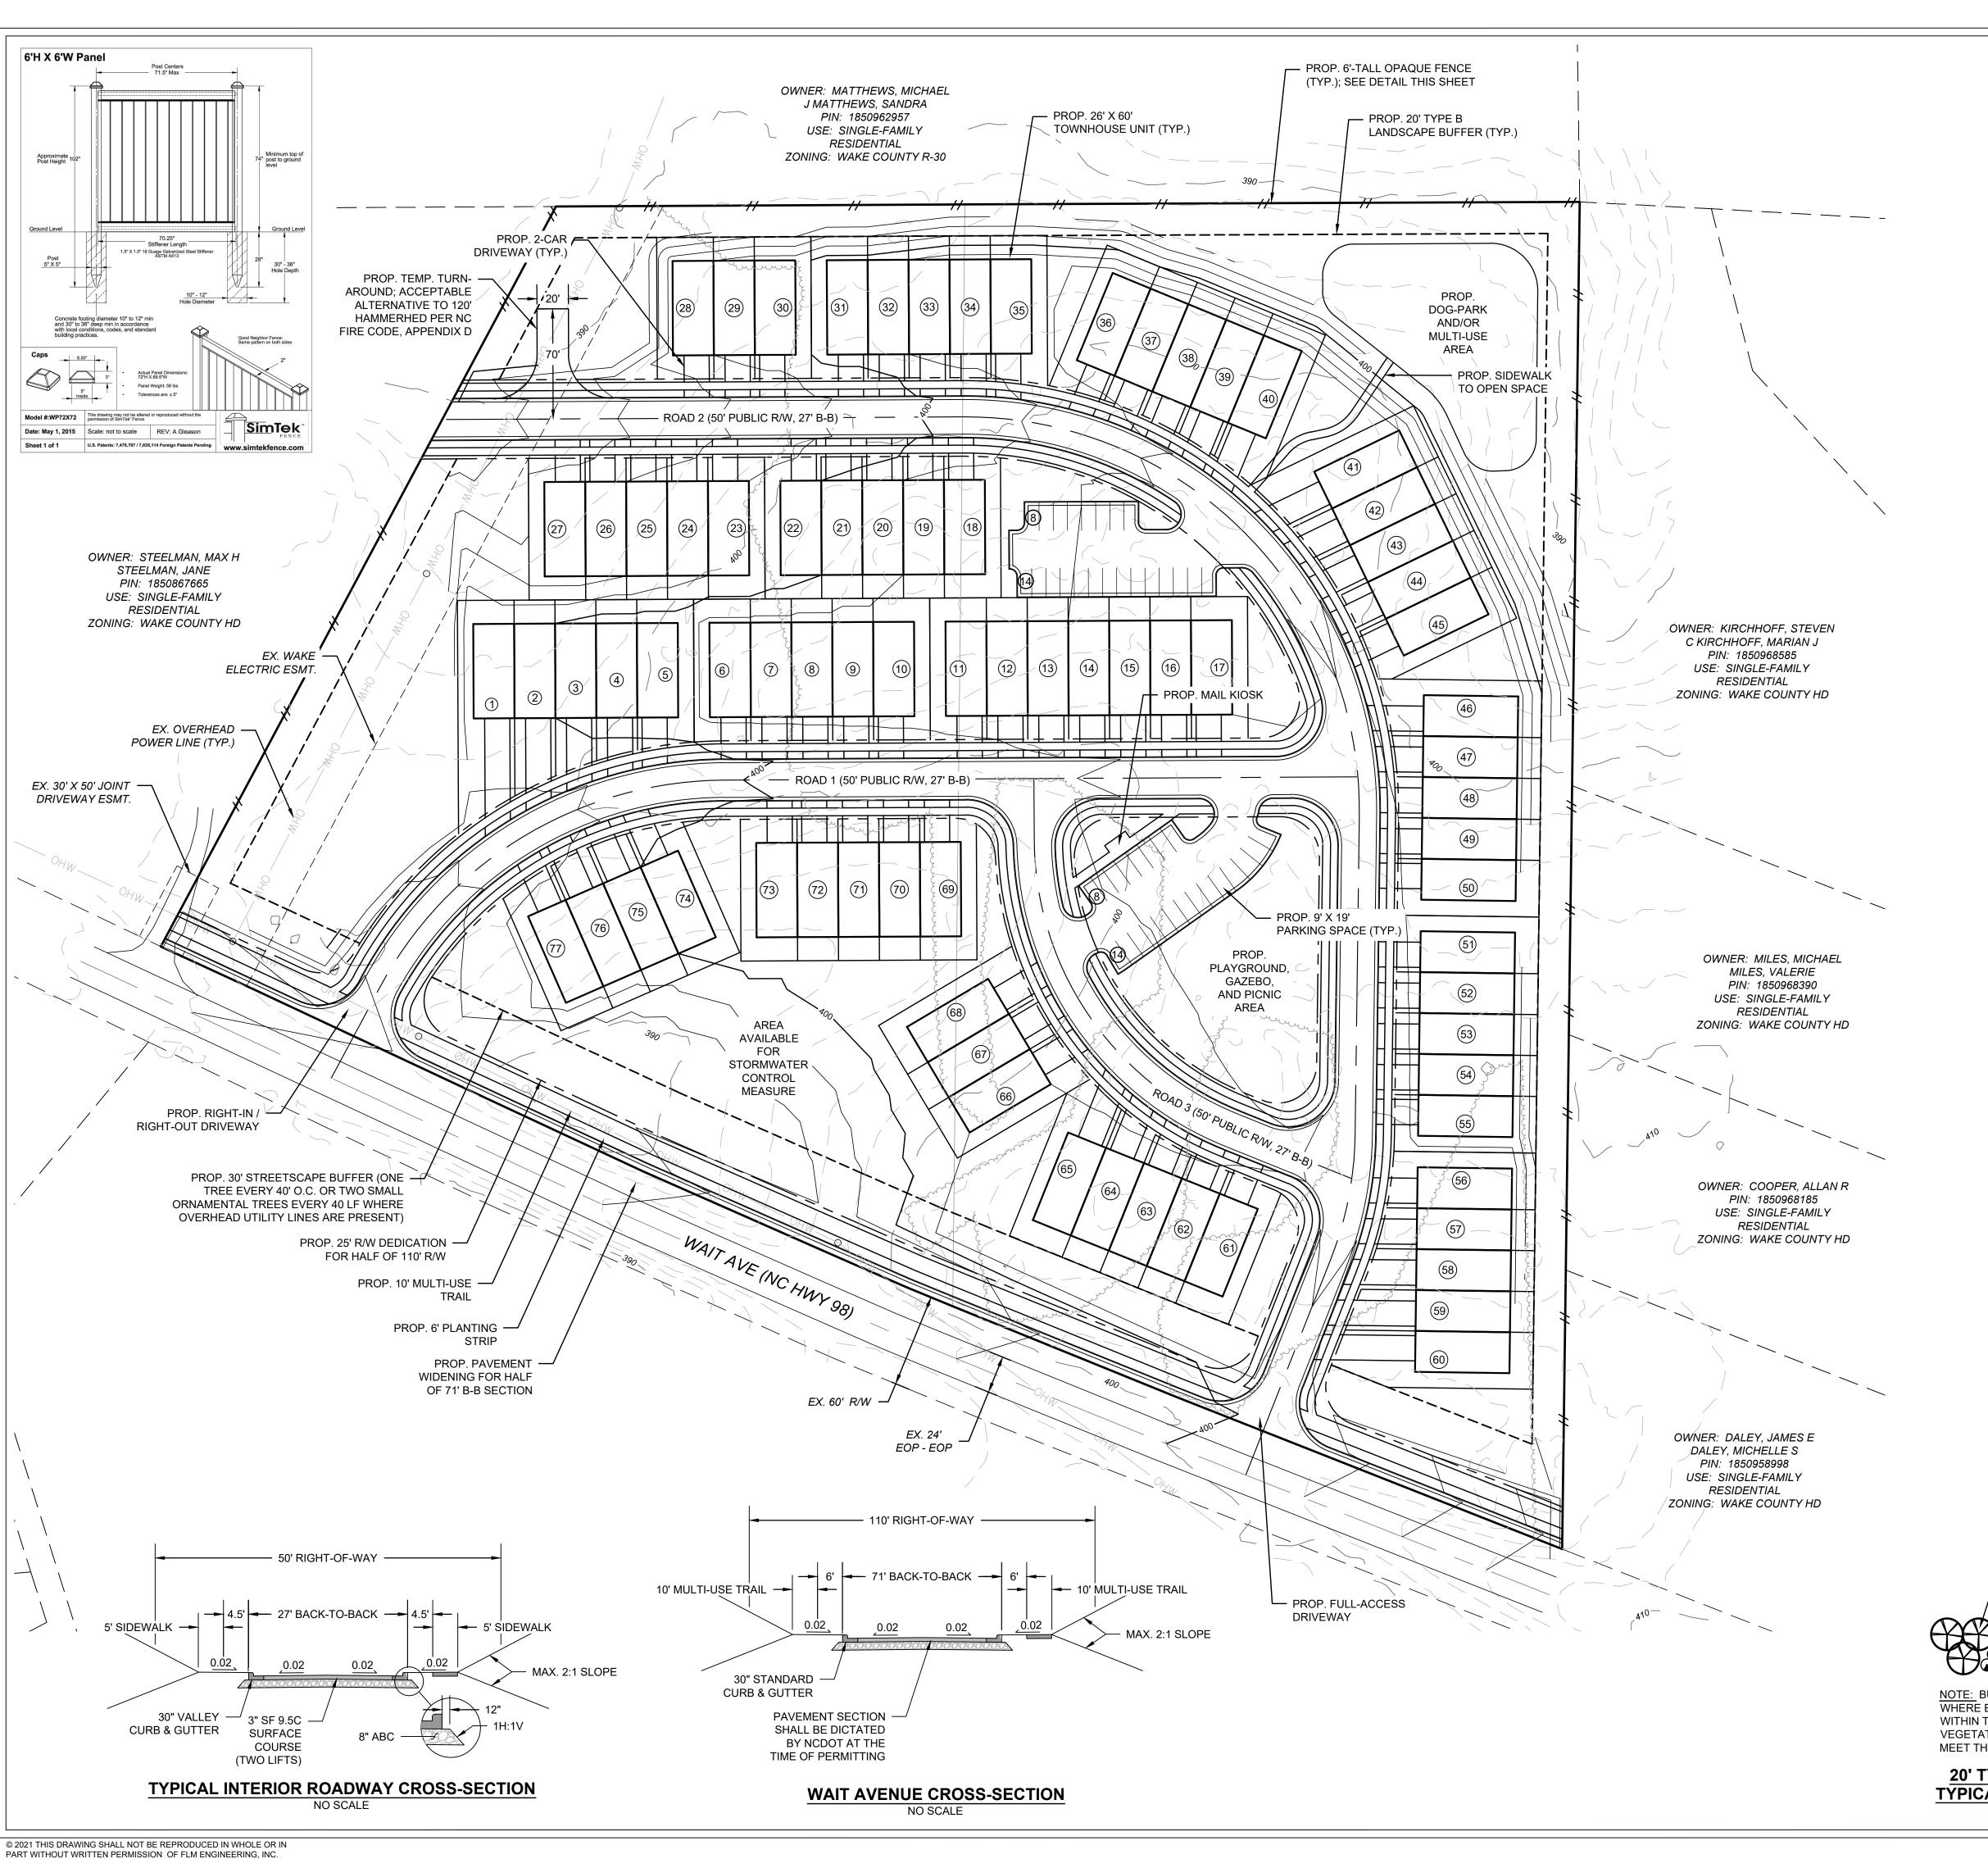

**SUMMARY INFORMATION** 

**DEVELOPMENT NAME:** WAIT AVE TOWNHOMES

SITE ADDRESS: 2005 AND 2033 WAIT AVE

**PIN NUMBER(S):** 1850-96-2688 AND 1850-96-5586

**TOTAL ACREAGE**: 12.43 AC

**EXISTING USE:** SINGLE-FAMILY RESIDENTIAL PROPOSED USE: TOWNHOME SUBDIVISION

JURISDICTION: TOWN OF ROLESVILLE

CURRENT ZONING DISTRICT: HD (WAKE COUNTY) PROPOSED ZONING DISTRICT: R3-CD

PROPOSED UNITS: 77 MAX. DENSITY: 8 UNITS/AC **PROPOSED DENSITY:** 6.19 UNITS/AC

PROPOSED BLDG. HEIGHT: 34.2'

SETBACKS: **FRONT**: 15' **REAR**: 15'

> **REQUIRED OPEN SPACE:** 1.86 AC (15%) PROPOSED OPEN SPACE: 4.10 AC (33%)

**PARKING REQUIREMENTS:** 

**TOWNHOME PARKING:** TWO SPACES PER UNIT PLUS 0.25 GUEST SPACE PER UNIT TOWNHOME PARKING REQUIRED (FOR 77 3-BEDROOM UNITS): 2 SPACES \* 77 UNITS + 0.25 SPACES \* 77 UNITS = 174 SPACES TOWNHOME PARKING PROVIDED:

2 SPACES PER DRIVEWAY + 41 GUEST = 195 SPACES MAIL KIOSK PARKING REQUIRED (FOR 53 - 78 UNITS): 3 SHORT-TERM PARKING SPACES (ONE OF WHICH IS ADA ACCESSIBLE). MAIL KIOSK PARKING PROVIDED:

3 SPACES FOR MAIL KIOSK (1 IS ADA ACCESSIBLE) **TOTAL PARKING PROVIDED:** 195 TOWNHOME SPACES + 3 MAIL KIOSK SPACES = 198 SPACES

(1 IS ADA ACCESSIBLE)

**ENGINEER:** FLM ENGINEERING, INC. PO BOX 91727 RALEIGH, NC 27675 919.610.1051

## **NOTES**

- 1. SKETCH PLAN BASED ON WAKE COUNTY GIS DATA PARCEL DATA. ALL EXISTING EASEMENTS, RESERVATIONS, AND RIGHTS-OF-WAY ON THE PROPERTY (IES) IN QUESTION.
- 2. THERE ARE NO AREAS WITHIN THE REGULATORY FLOODPLAIN AS SHOWN ON FEMA FIRM PANEL 3720185000J, EFFECTIVE 5/2/2006.
- COUNTY GIS TWO-FOOT CONTOURS. 4. EXISTING TREE LINE APPROXIMATED FROM AERIAL

3. EXISTING TOPOGRAPHIC DATA SHOWN IS WAKE

- IMAGE INTERPRETATION.
- 5. THE PROJECT SHALL BE COMPLETED IN ONE PHASE. 6. SITE CONSTRUCTION SHALL OCCUR BETWEEN THE
- HOURS OF 8AM AND 6PM MONDAY THROUGH SATURDAY. THE BLASTING, HAMMERING, DRILLING OR SIMILAR DESTRUCTION OF ROCK SHALL OCCUR BETWEEN THE FOLLOWING HOURS: 9AM AND 6PM MONDAY THROUGH FRIDAY AND 10AM AND 6PM SATURDAY.
- 7. PLAYGROUND SHALL HAVE AT A MINIMUM TWO (2) SWINGS, ONE (1) SLIDE, AND ONE (1) TODDLER PLAY STRUCTURE.
- 8. PICNIC AREA SHALL HAVE AT AMINIMUM ONE (1) GAZEBO AND FOUR (4) PICNIC TABLES.

## LEGEND

|                   | EX. PROPERTY LINE          |
|-------------------|----------------------------|
|                   | EX. ADJACENT OWNERS        |
|                   | EX. EASEMENT               |
|                   | EX. ROAD CENTERLINE        |
|                   | EX. MAJOR CONTOUR (10')    |
|                   | EX. MINOR CONTOUR (2')     |
| —— OHW ——— OHW —— | EX. OVERHEAD ELECTRIC LINE |
|                   | EX. TREE LINE              |
|                   | PROP. RIGHT-OF-WAY         |
|                   | PROP. LOT LINES            |
|                   | PROP. BUFFER               |
| 400—              | PROP. MAJOR CONTOUR (10')  |
|                   | PROP. MINOR CONTOUR (2')   |
| //                | PROP. 6'-TALL OPAQUE FENCE |

— PROP. (8) GREEN GIANT ARBORVITAE (TYP.)

PROP. (6) NELLIE STEVENS HOLLY (TYP.) PROP. (10) YAUPON HOLLY (TYP.)

NOTE: BUFFER VEGETATION SHALL BE PLANTED WHERE EXISTING VEGETATION WILL BE REMOVED WITHIN THE BUFFER AND WHERE EXISTING VEGETATION REQUIRESS SUPPLEMENTATION TO MEET THE PLANTING STANDARD.

20' TYPE B LANDSCAPE BUFFER **TYPICAL 100 LF PLANTING SECTION** NOT TO SCALE

POST OFFICE BOX 91727 RALEIGH, NORTH CAROLINA 27675 PHONE: 919.610.1051 FIRM NC LICENSE NUMBER C-4222

**REVISION HISTORY** 

DESCRIPTION

SKETCH PLAN

SHEET 1 OF 5