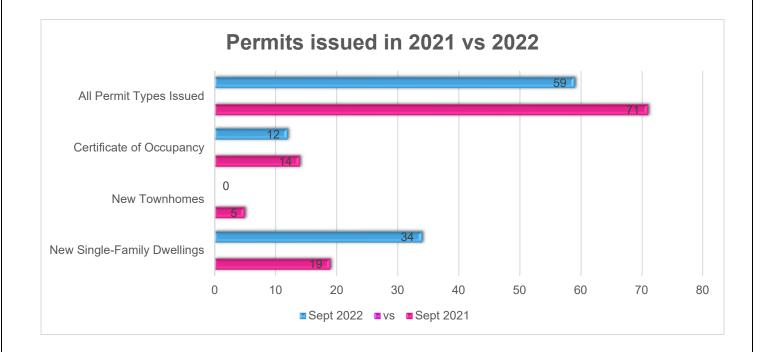

### **Permitting Activity**

The Town of Rolesville has experienced an overall **decrease** in permitting activity compared to this time last year.