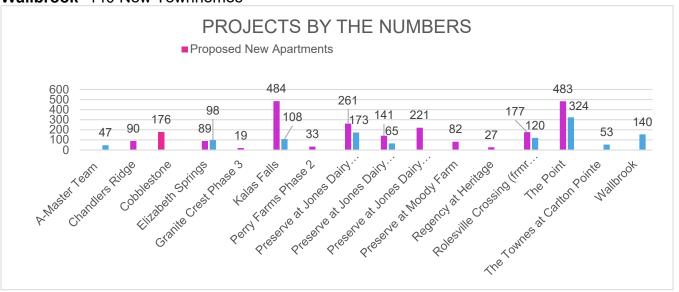

#### **Residential**

A-Master Team- 47 New Townhomes Chandlers Ridge- 90 New Single-Family Homes Cobblestone- 176 New Apartments Elizabeth Springs- 89 New Single-Family Homes & 98 New Townhomes Granite Crest Phase 3- 19 New Single-Family Homes Kalas Falls- 484 New Single-Family Homes & 108 New Townhomes Perry Farms Phase 2- 33 New Single-Family Homes Preserve at Jones Dairy Road Central- 261 New Single-Family Homes & 173 New THs Preserve at Jones Dairy Road North- 141 New Single-Family Homes & 65 New Townhomes **Preserve at Jones Dairy Road South**- 221 New Single-Family Homes Preserve at Moody Farm- 82 New Single-Family Homes **Regency at Heritage-** 27 New Single-Family Homes Rolesville Crossing – 177 New Single-Family Homes & 120 New Townhomes The Point- 483 New Single-Family Homes & 324 New Townhomes The Townes at Carlton Pointe- 53 New Townhomes Wallbrook- 140 New Townhomes