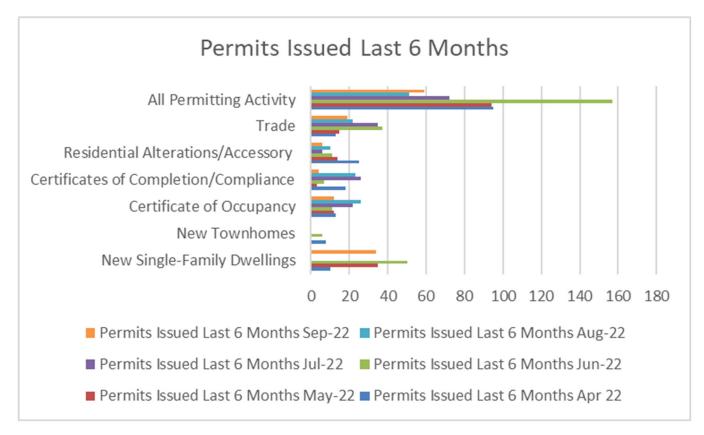

### **Permitting Activity**

The Town of Rolesville has experienced an overall **decrease** in permitting activity compared to this time last year.