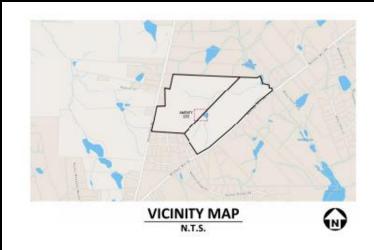

# **PROJECT NAME 123 S MAIN STREET ROLESVILLE, NC 27571** WAKE COUNTY **AMENITY CENTER** OS X & OS X SITE DEVELOPMENT PLAN SDP-XX-2025 **APPROVAL DATE: JUNE 12, 2025**

PROJECT PLAN SCALE: 1\* = 50