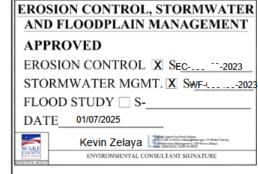

| Rolesville                           | EROSION C<br>AND FLOO |
|--------------------------------------|-----------------------|
| Planning                             | APPROVE               |
| SDP-23-0 /                           | EROSION C             |
| Site Development Plan / Rd  APPROVED | STORMWA               |
| Date: January 27, 2025               | FLOOD STU             |
| Meredit Beruber                      | DATE_ 01/0            |